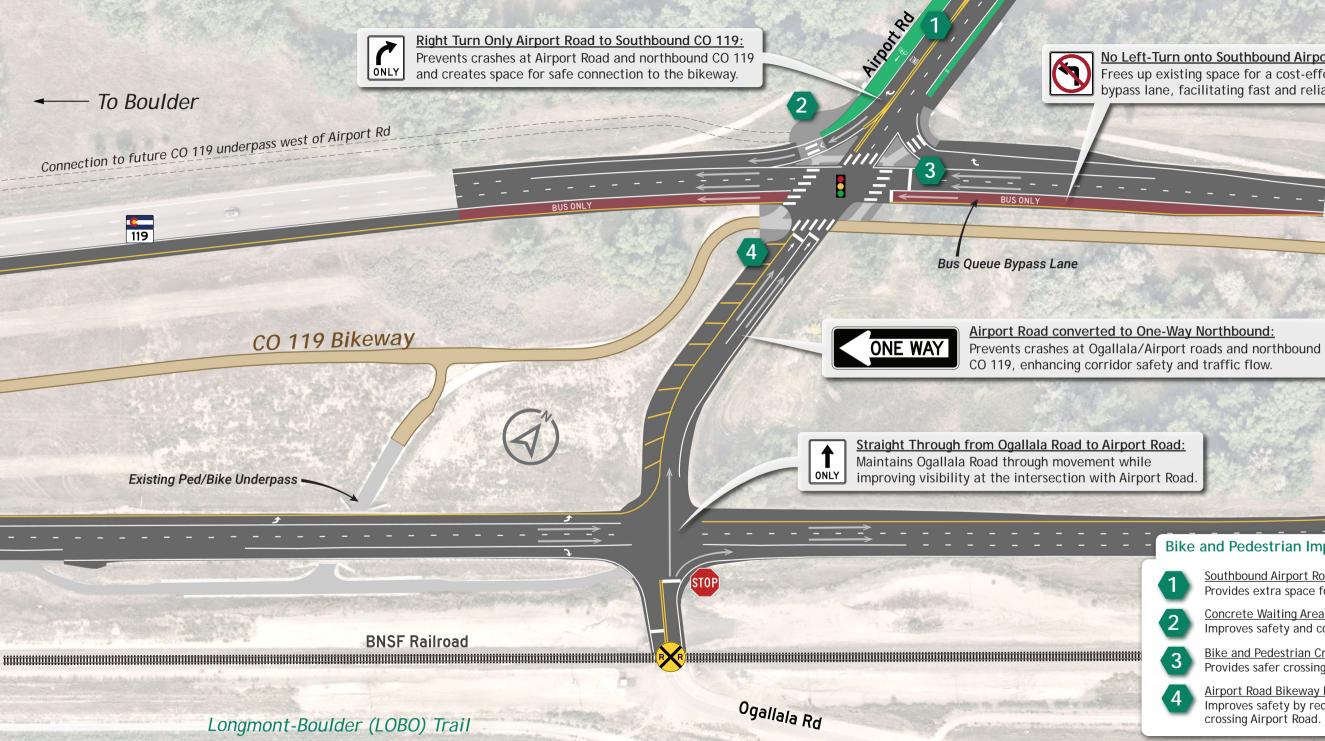

No Left-Turn onto Southbound Airport Road: Frees up existing space for a cost-effective bus queue bypass lane, facilitating fast and reliable transit service.

## CO 119 Bikeway

## Bike and Pedestrian Improvements

- Southbound Airport Road Bike Lane: Provides extra space for bikers on Airport Road.
- Concrete Waiting Area and Raised Crossing: Improves safety and comfort for bikers and pedestrians crossing CO 119.
- Bike and Pedestrian Crossing Islands: Provides safer crossing from Airport Road to bikeway.
- Airport Road Bikeway Bulb-Out: Improves safety by reducing travel distance for bikers and pedestrians crossing Airport Road.