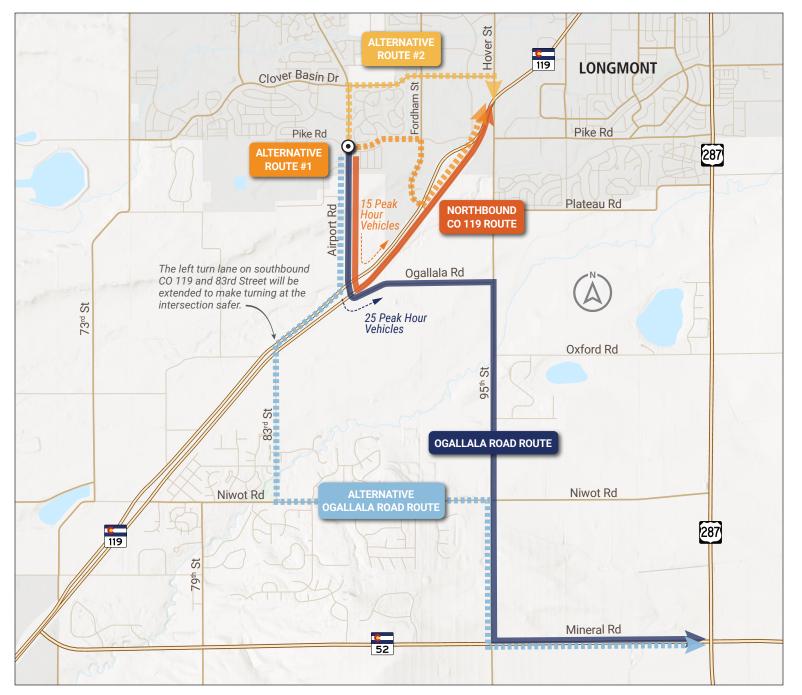

## CO 119 Safety and Mobility Improvements Project Alternative Routes at Airport Road and CO 119

Left-turns onto northbound CO 119 and through-movements to Ogallala Road will be eliminated.

This map shows common trips at this intersection, including typical travel times from origins to destinations. During the busiest times of day, 15 to 25 vehicles per hour make these turns.

The community has nearby arterial streets with capacity to safely accommodate motorists impacted by the turn elimination. The table below shows travel times and distances for alternative routes.

| CURRENT ROUTE From Pike Road - south on Airport Road to east on Ogallala Road                       |           |               |  |
|-----------------------------------------------------------------------------------------------------|-----------|---------------|--|
| Route                                                                                               | Distance  | Time          |  |
| Ogallala Road Route                                                                                 | 6.3 Miles | 10-14 Minutes |  |
| ALTERNATIVE ROUTE From Pike Road - south on Airport Road to south on CO 119 to south on 83rd Street |           |               |  |
| Alternative Ogallala<br>Road Route                                                                  | 7.0 Miles | 11-16 Minutes |  |

| CURRENT ROUTE From Pike Road - south on Airport Road to north on CO 119                                                            |           |             |  |
|------------------------------------------------------------------------------------------------------------------------------------|-----------|-------------|--|
| Route                                                                                                                              | Distance  | Time        |  |
| Northbound CO 119<br>Route                                                                                                         | 3 Miles   | 4-7 Minutes |  |
| ALTERNATIVE ROUTE From Pike Road - east on Pike Road to south on Fordham Street to north on CO 119                                 |           |             |  |
| Alternative Route #1                                                                                                               | 2.3 Miles | 4-6 Minutes |  |
| ALTERNATIVE ROUTE From Pike Road - north on Airport Road to east on Clover Basin Drive to south on Hover Street to north on CO 119 |           |             |  |
| Alternative Route #2                                                                                                               | 1.9 Miles | 4-8 Minutes |  |