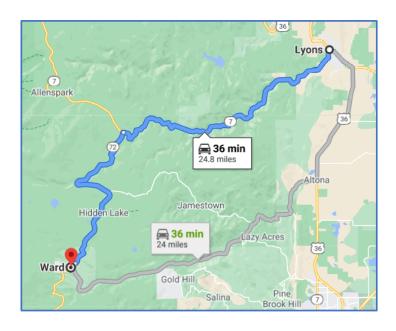

## Trip 1 - Lyons to Allenspark

- 26 Minutes base travel time
- 50 minutes (+24 minutes) using the signed detour route through Estes Park

Trip 2 - Lyons to Ward

- 36 Minutes base travel time
- 72 minutes (+36 minutes) using the signed detour route through Estes Park