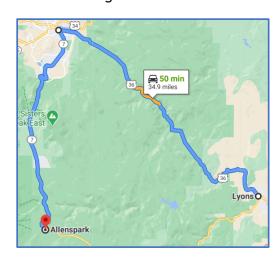

## Trip 1 - Lyons to Allenspark

- 26 Minutes base travel time
- 50 minutes (+24 minutes) using the signed detour route through Estes Park

Trip 2 - Lyons to Ward

- 36 Minutes base travel time
- 72 minutes (+36 minutes) using the signed detour route through Estes Park