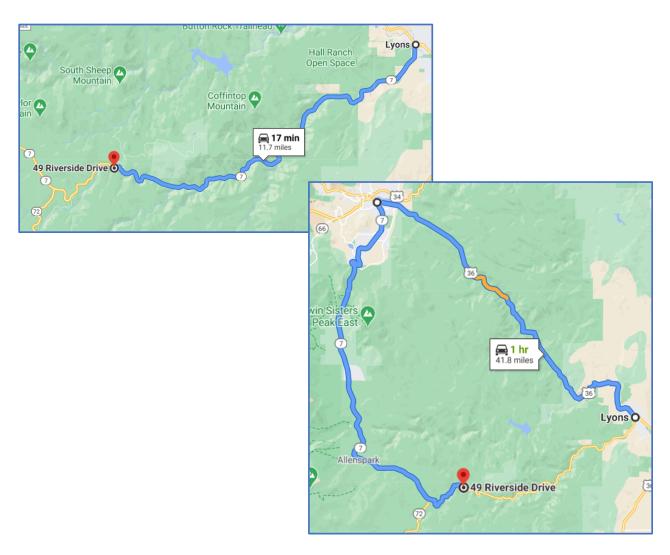

## Trip 3 - Lyons to Riverside Dr. residences

- 17 Minutes base travel time
- 60 minutes (+43 minutes) using the signed detour route through Estes Park

The trip time comparisons were taken in a non-rush hour time, Friday, Jan. 8, at approximately 10 a.m. There were no weather-related issues or closures when these travel times were taken.