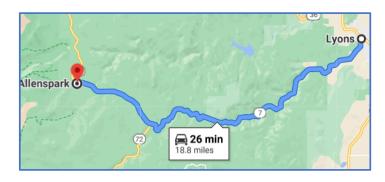

## Trip 1 - Lyons to Allenspark

- 26 Minutes base travel time
- 50 minutes (+24 minutes) using the signed detour route through Estes Park

Trip 2 - Lyons to Ward

- 36 Minutes base travel time
- 72 minutes (+36 minutes) using the signed detour route through Estes Park