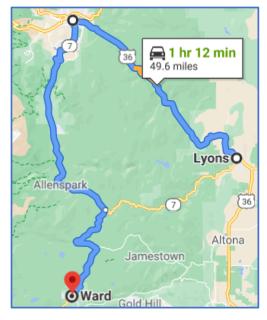

## Trip 1 - Lyons to Allenspark

- 26 Minutes base travel time
- 50 minutes (+24 minutes) using the signed detour route through Estes Park

Trip 2 - Lyons to Ward

- 36 Minutes base travel time
- 72 minutes (+36 minutes) using the signed detour route through Estes Park