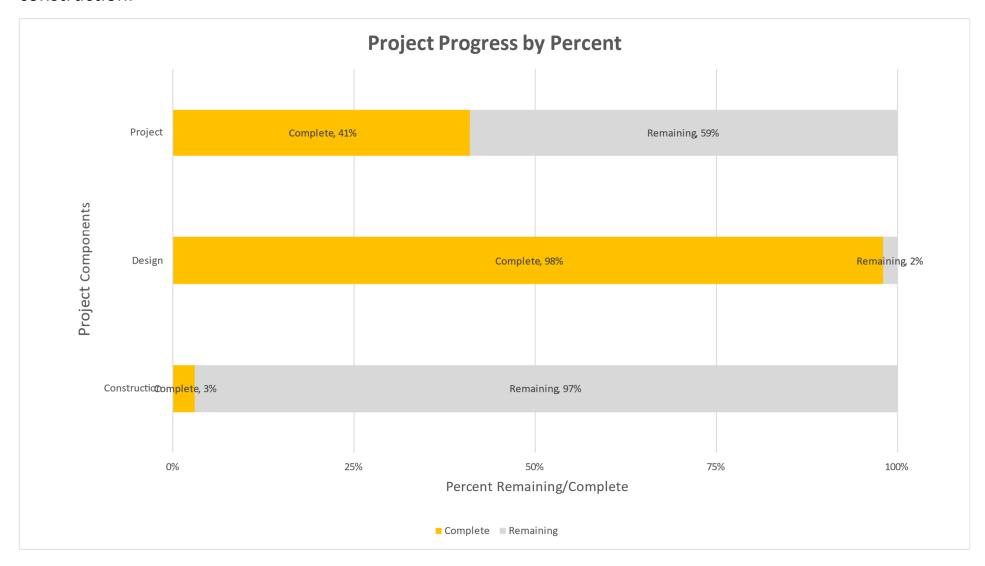

# **Project Progress by Percent**

The following Bar chart shows the percent complete and remaining for the overall project, design, and construction.

Overall Project: 41% Complete, 59% Remaining

Design: 98% Complete, 2% Remaining

Construction: 3% Complete, 97% Remaining

Trace

Project Number: 24210

Date: January 2024 Update