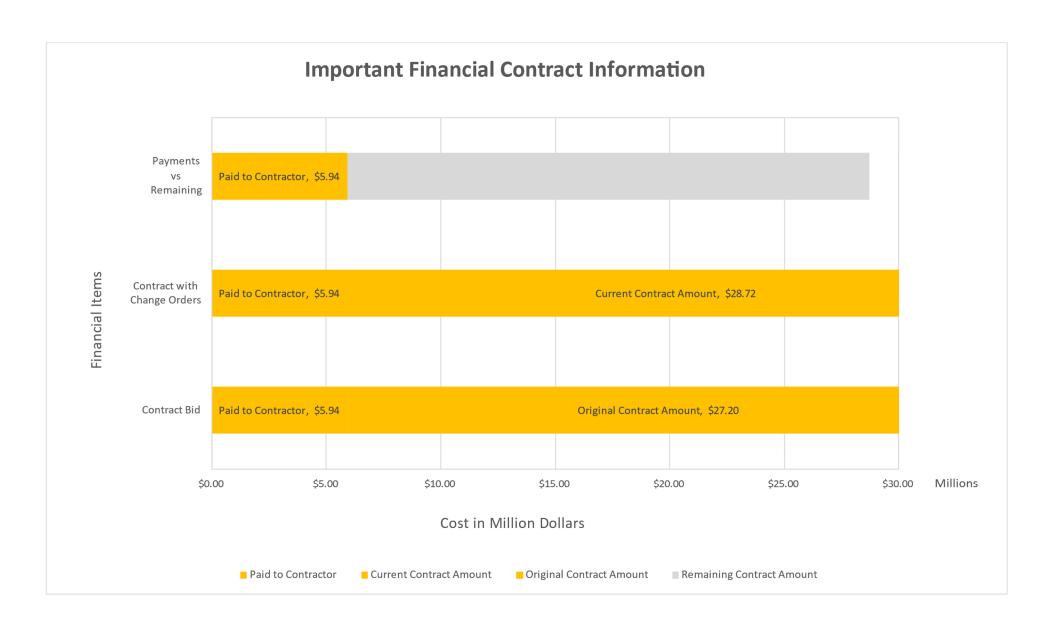

# **Important Financial Contract Information**

The following Bar chart shows the projects payments vs remaining amount, total current contract vale and change orders to date, and contract's bid amount.

Initial Contract Value: \$27.2 Million

Payments to date: \$5.94 Million, Payments remaining \$21.43 Million

Current Contract Value: \$28.72 Million, Total Change Orders to Date: \$1.52 Million

Trace

Project Number: 24210 Date: January 2024 Update