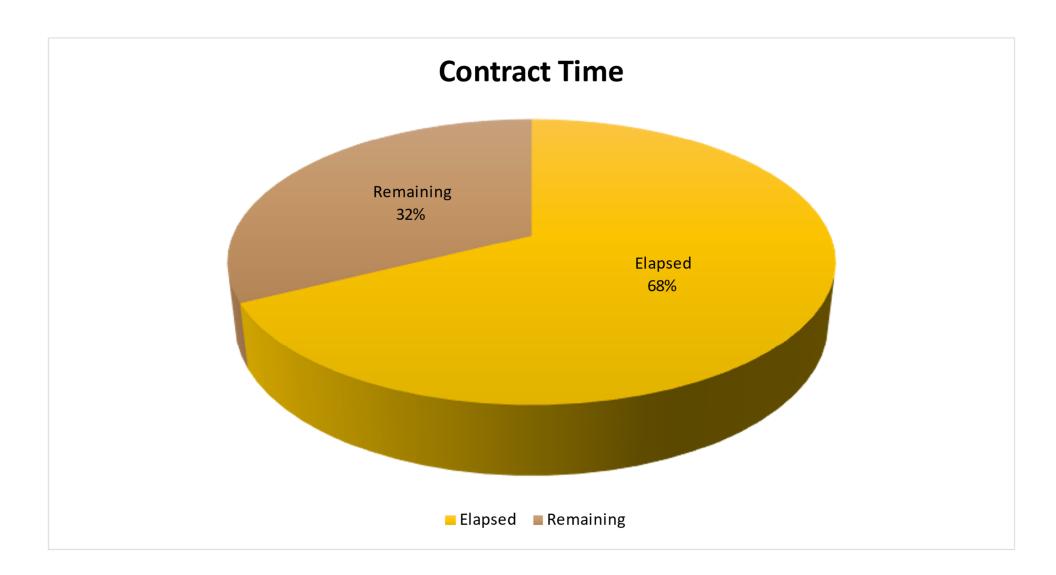

#### **Contract Time**

The following pie chart shows total contract time, contract elapsed time, and contract remaining time.

Total Contract Time: 759 Calendar Days

Elapsed Contact Time: 513 days, 68%

Contract Time Remaining: 246 days, 32%