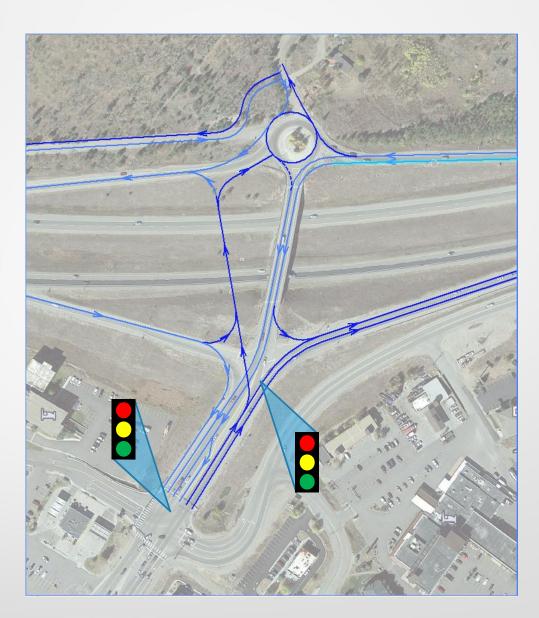

#### Chain Up Area OPTION 3

Interchange Concepts DUAL LANE ROUNDABOUT WITH SIGNAL

CDO