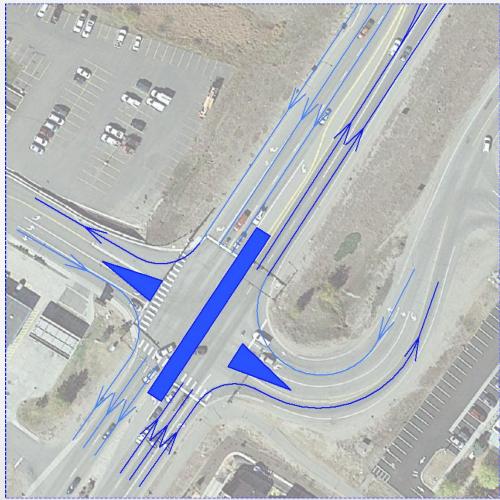

### Intersection Options DILLON DAM ROAD

сро

Intersection Options DILLON DAM ROAD CONTINUOUS FLOW INTERSECTION

СРС