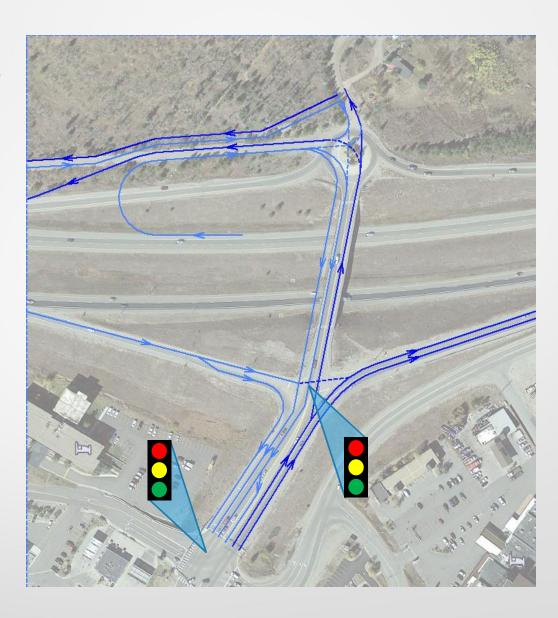

#### Chain Up Area OPTION 3

Interchange Concepts DUAL LANE ROUNDABOUT WITH SIGNAL

CDO