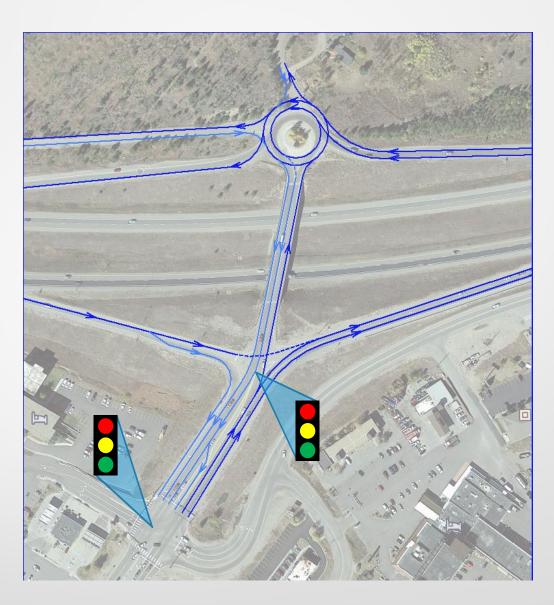

### Intersection Options DILLON DAM ROAD

сро

Intersection Options DILLON DAM ROAD CONTINUOUS FLOW INTERSECTION

СРС