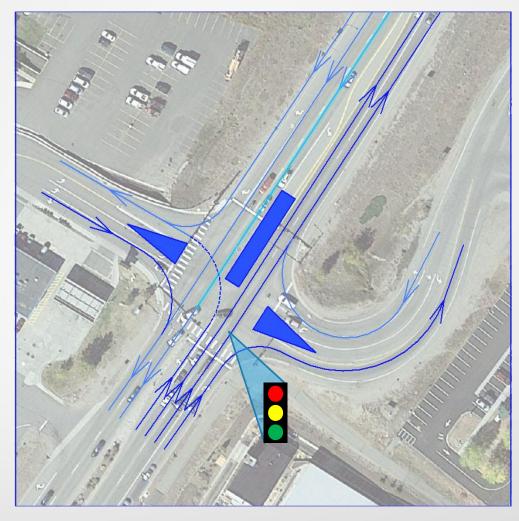

### Intersection Options DILLON DAM ROAD

сро

Intersection Options DILLON DAM ROAD CONTINUOUS FLOW INTERSECTION

СРС