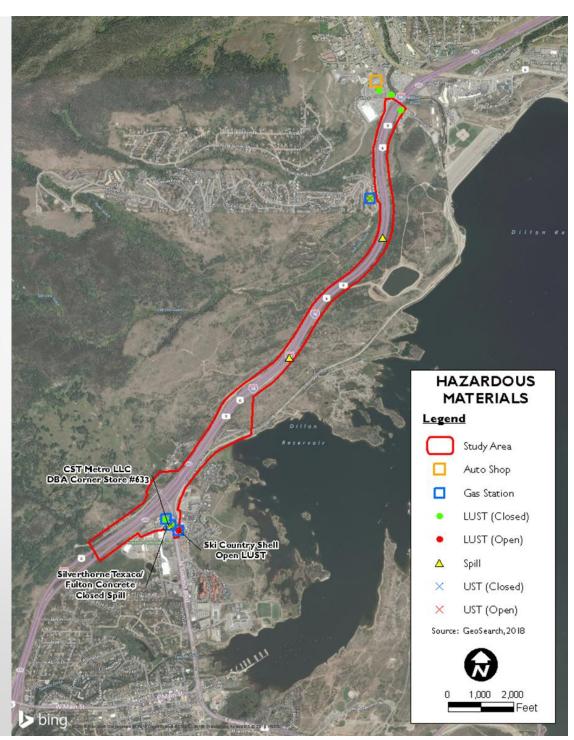

### I70 Exit 203 and EB Aux Lane Feasibility Study

Project Leadership Team #2

30 November 2018



#### Agenda



2

#### Meeting Purpose





#### Work To Date

- Traffic
- Planning
- Environmental
- Roadway

CDOI

#### Work To Date TRAFFIC

Current Operations
Exit 203
Interstate 70
Lane Balance

CDC







#### Work To Date PLANNING

Safety Assessment

 DRAFT Travel Demand Forecasting Approach

CDC



#### Work To Date ENVIRONMENTAL

- DRAFT Environmental Overview Memo
  - Biological Resources
  - Hazardous Materials
  - Historic Resources
  - Recreational Resources



# DRAFT

Biological Resources

CDOI



# DRAFT

Hazardous Materials

CDOT

CO



# DRAFT

Historic Resources

CDOT



#### DRAFT UPPER SALT LICK GULCH P **Recreational Resources Recreational Properties** Legend Campground 0 Trailhead Study Area Section 6(f) Property Existing Trail - - - Proposed Trail CDOI

N 1,000

2,000

#### Work To Date ROADWAY

Concepts
EB Aux Lane
Chain Up
Discussion
Interchange
Intersection

СDС



### EB Auxiliary Lane











#### Chain Up Area OPTION 1



CDO

#### Chain Up Area OPTION 2



CDO

#### Chain Up Area OPTION 3



Interchange Concepts DUAL LANE ROUNDABOUT WITH SIGNAL

CDO



#### Interchange Concepts JUGHANDLE WITH SIGNAL

CDO



Interchange Concepts *MODIFIED DIVERGING DIAMOND INTERCHANGE* 

сро



Intersection Options DILLON DAM ROAD RIGHT-IN/RIGHT-OUT

СРО



### Intersection Options DILLON DAM ROAD

сро



Intersection Op