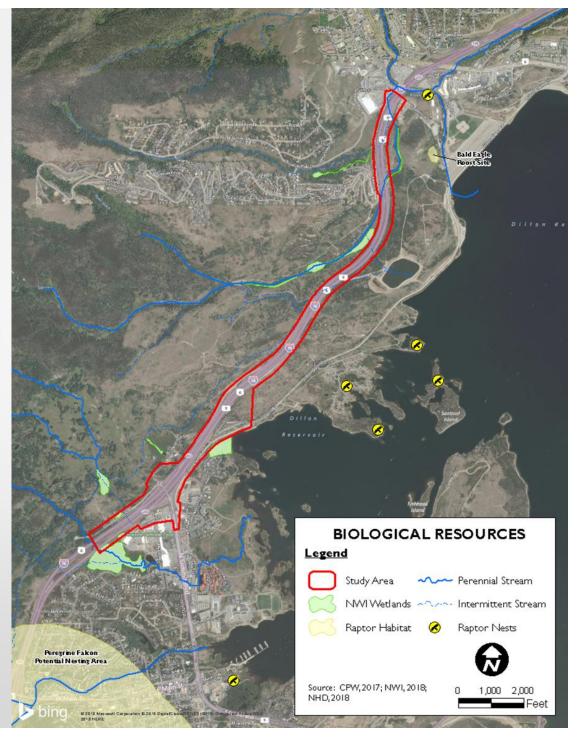

### I70 Exit 203 and EB Aux Lane Feasibility Study

Project Leadership Team #2

30 November 2018



#### Agenda



2

#### Meeting Purpose





#### Work To Date

- Traffic
- Planning
- Environmental
- Roadway

CDOI

#### Work To Date TRAFFIC

Current Operations
Exit 203
Interstate 70
Lane Balance

CDC







#### Work To Date PLANNING

Safety Assessment

 DRAFT Travel Demand Forecasting Approach

CDC



#### Work To Date ENVIRONMENTAL

- DRAFT Environmental Overview Memo
  - Biological Resources
  - Hazardous Materials
  - Historic Resources
  - Recreational Resources



# DRAFT

Biological Resources

CDOI



# DRAFT

Hazardous Materials

CDOT

CO



# DRAFT

Historic Resources

CDOT



#### DRAFT UPPER SALT LICK GULCH P **Recreational Resources Recreational Properties** Legend Campground 0 Trailhead Study Area Section 6(f) Property Existing Trail - - - Proposed Trail CDOI

N 1,000

2,000

#### Work To Date ROADWAY

Concepts
EB Aux Lane
Chain Up
Discussion
Interchange
Intersection

СDС



### EB Auxiliary Lane











#### Chain Up Area OPTION 1



CDO

#### Chain Up Area OPTION 2



CDO

#### Chain Up Area OPTION 3



Interchange Concepts DUAL LANE ROUNDABOUT WITH SIGNAL

CDO



#### Interchange Concepts JUGHANDLE WITH SIGNAL

CDO



Interchange Concepts *MODIFIED DIVERGING DIAMOND INTERCHANGE* 

сро



Intersection Options DILLON DAM ROAD RIGHT-IN/RIGHT-OUT

СРО



### Intersection Optio