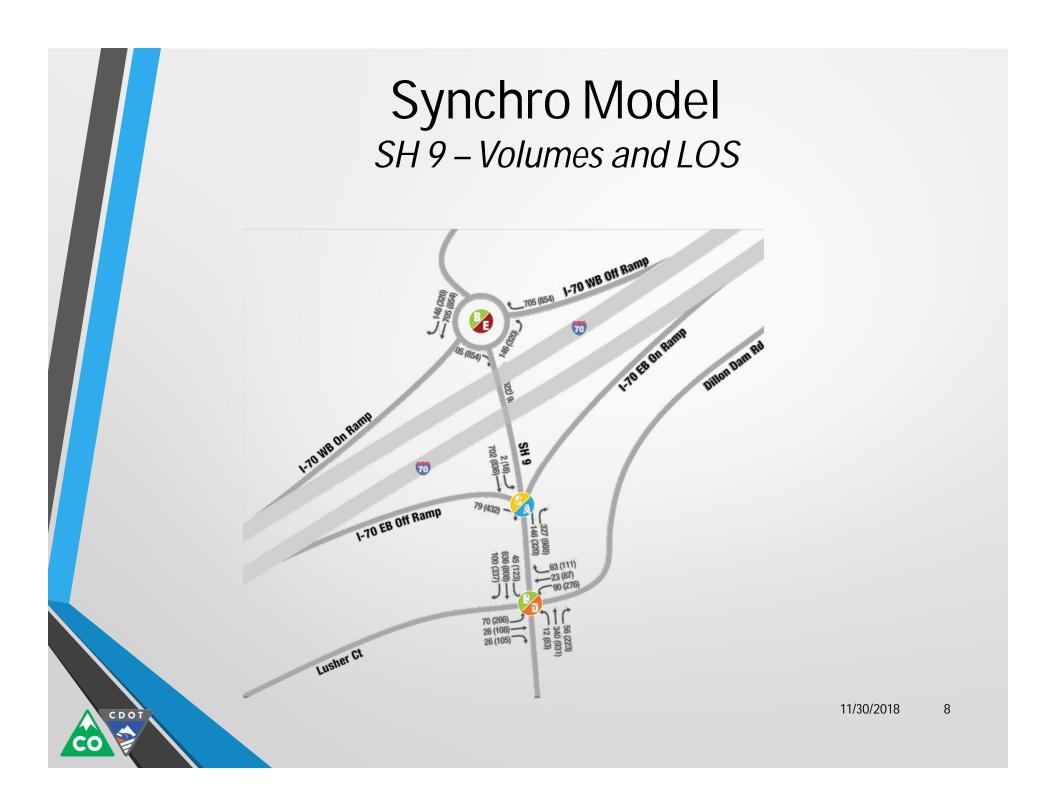

#### Work To Date TRAFFIC

Current Operations
Exit 203
Interstate 70
Lane Balance

CDC