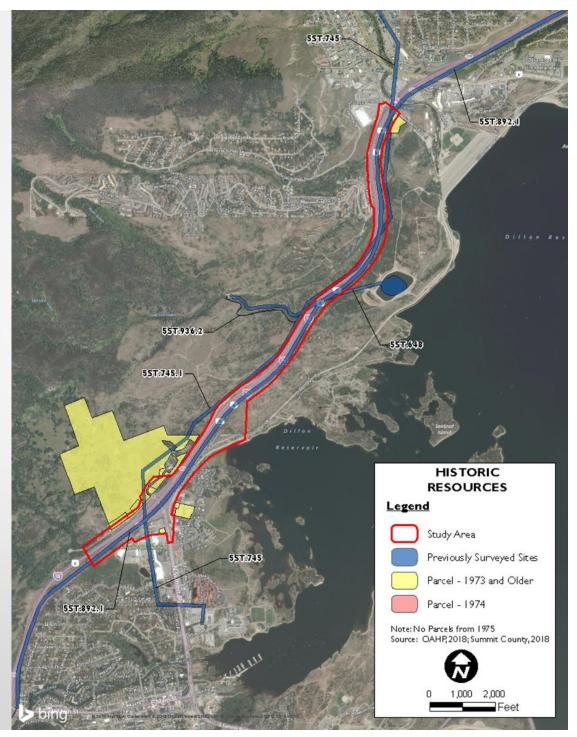

### I70 Exit 203 and EB Aux Lane Feasibility Study

Project Leadership Team #2

30 November 2018



#### Agenda



2

#### Meeting Purpose





#### Work To Date

- Traffic
- Planning
- Environmental
- Roadway

CDOI

#### Work To Date TRAFFIC

Current Operations
Exit 203
Interstate 70
Lane Balance

CDC







#### Work To Date PLANNING

Safety Assessment

 DRAFT Travel Demand Forecasting Approach

CDC



#### Work To Date ENVIRONMENTAL

- DRAFT Environmental Overview Memo
  - Biological Resources
  - Hazardous Materials
  - Historic Resources
  - Recreational Resources



# DRAFT

Biological Resources

CDOI



# DRAFT

Hazardous Materials

CDOT

CO



# DRAFT

Historic Resources

CDOT



#### DRAFT UPPER SALT LICK GULCH P **Recreational Resources Recreational Properties** Legend Campground 0 Trailhead Study Area Section 6(f) Property Existing Trail - - - Proposed Trail CDOI

N 1,000

2,000

#### Work To Date ROADWAY

Concepts
EB Aux Lane
Chain Up
Discussion
Interchange
Intersection

СDС



### EB Auxiliary Lane











#### Chain Up Area OPTION 1



CDO

#### Chain Up Area OPTION 2



CDO

#### Chain Up Area OPTION 3



Interchange Concepts DUAL LANE ROUNDABOUT WITH SIGNAL

CDO



#### Interchange Concepts JUGHANDLE WITH SIGNAL

CDO



Interchange Concepts *MODIFIED DIVERGING DIAMOND INTERCHANGE* 

сро



Intersection Options DILLON DAM ROAD RIGHT-IN/RIGHT-OUT

СРО



### Intersection Options DILLON DAM ROAD

сро



Intersection Options DILLON DAM ROAD CONTINUOUS FLOW