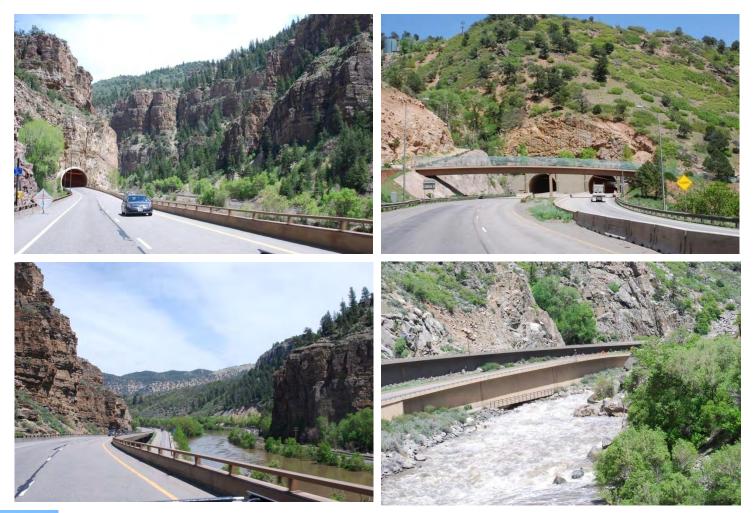

## SPECIAL SEGMENT WITHIN GLENWOOD CANYON

- A FOUR LANE HIGHWAY ELEVATED ON BRIDGES AND STRUCTURES.
- UNIFORM DESIGN &PPLIED TO HIGHWAY.
- RECREATIONAL USE INTEGRATED.
- RE-CONSTRUCTED LANDSCAPE OF ROCK, TALUS, AND NATIVE PLANTS.

GLENWOOD CANYON

I-70 MOUNTAIN CORRIDOR, CSS PROCESS

GLENWOOD CANYON