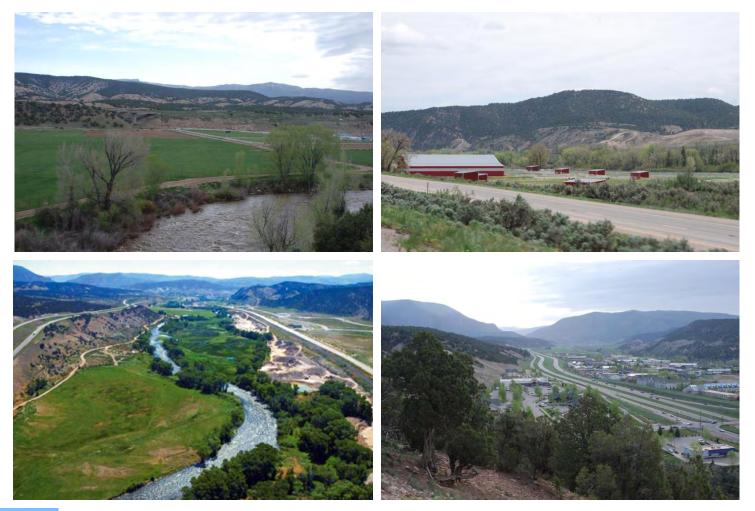

# WESTSLOPE CANYONS AND PLATEAU DESIGN SEGMENT

• FROM GLENWOOD SPRINGS TO AVON

WESTSLOPE CANYONS AND PLATEAU DESIGN SEGMENT

I-70 MOUNTAIN CORRIDOR, CSS PROCESS

- HIGH DESERT PLATEAUS AND CANYON.
- COLORADO RIVER.
- TRADITIONALLY SETTLED AS RANCHING.
- LONG TERM COMMUNITIES.
- ARID LANDSCAPE.
- SAGEBRUSH AND PINYON/JUNIPER PLANT COMMUNITIES.

WESTSLOPE CANYONS AND PLATEAU DESIGN SEGMENT

I-70 MOUNTAIN CORRIDOR, CSS PROCESS

WESTSLOPE CANYONS AND PLATEAU DESIGN SEGMENT

I-70 MOUNTAIN CORRIDOR, CSS PROCESS

WESTSLOPE CANYONS AND PLATEAU DESIGN SEGMENT