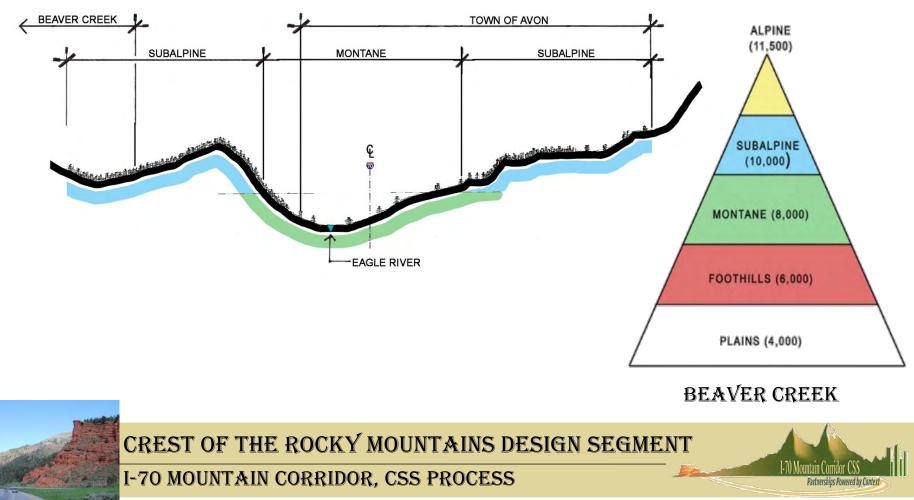

### LIFE ZONES

ALPINE

SUBALPINE

### MONTANE

WESTSLOPE CANYONS AND PLATEAU DESIGN SEGMENT

I-70 MOUNTAIN CORRIDOR, CSS PROCESS

WESTSLOPE CANYONS AND PLATEAU DESIGN SEGMENT

I-70 MOUNTAIN CORRIDOR, CSS PROCESS

WESTSLOPE CANYONS AND PLATEAU DESIGN SEGMENT