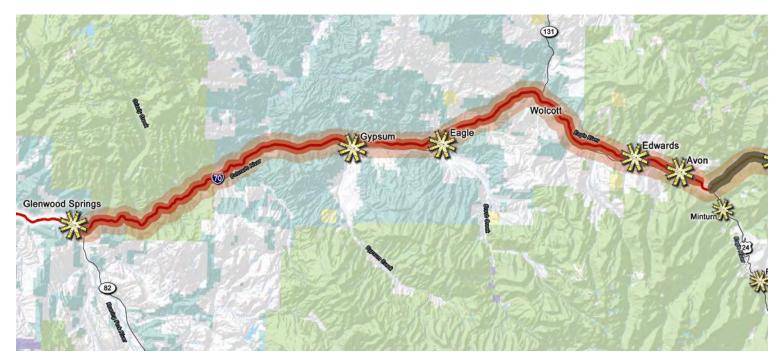

# WESTSLOPE CANYONS AND PLATEAU DESIGN SEGMENT

• FROM GLENWOOD SPRINGS TO AVON

WESTSLOPE CANYONS AND PLATEAU DESIGN SEGMENT

I-70 MOUNTAIN CORRIDOR, CSS PROCESS

- HIGH DESERT PLATEAUS AND CANYON.
- COLORADO RIVER.
- TRADITIONALLY SETTLED AS RANCHING.
- LONG TERM COMMUNITIES.
- ARID LANDSCAPE.
- SAGEBRUSH AND PINYON/JUNIPER PLANT COMMUNITIES.

WESTSLOPE CANYONS AND PLATEAU DESIGN SEGMENT

I-70 MOUNTAIN CORRIDOR, CSS PROCESS

WESTSLOPE CANYONS AND PLATEAU DESIGN SEGMENT

I-70 MOUNTAIN CORRIDOR, CSS PROCESS

WESTSLOPE CANYONS AND PLATEAU DESIGN SEGMENT