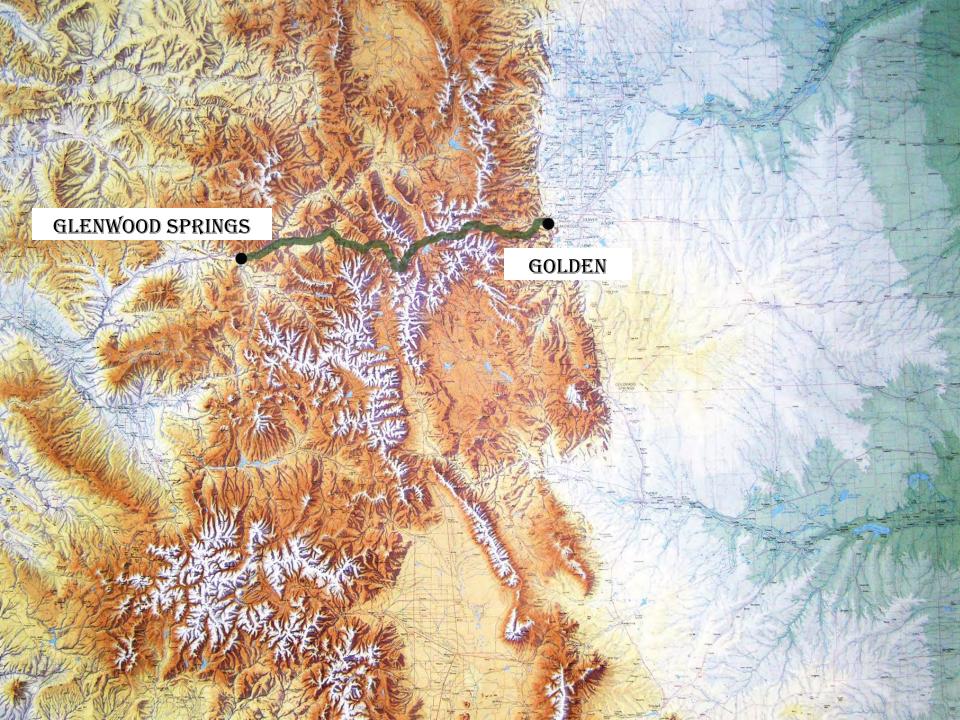

# WESTSLOPE CANYONS AND PLATEAU DESIGN SEGMENT

• FROM GLENWOOD SPRINGS TO AVON

WESTSLOPE CANYONS AND PLATEAU DESIGN SEGMENT

I-70 MOUNTAIN CORRIDOR, CSS PROCESS

- HIGH DESERT PLATEAUS AND CANYON.
- COLORADO RIVER.
- TRADITIONALLY SETTLED AS RANCHING.
- LONG TERM COMMUNITIES.
- ARID LANDSCAPE.
- SAGEBRUSH AND PINYON/JUNIPER PLANT COMMUNITIES.