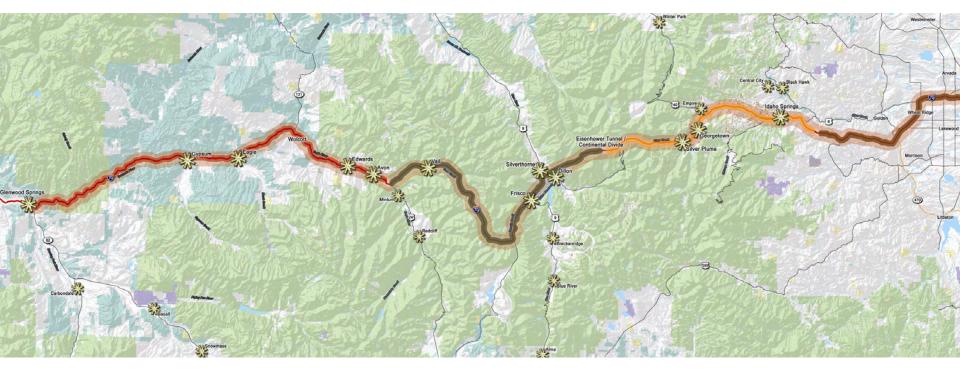

# LANDSCAPE TYPE, SETTLEMENT PATTERN, CULTURAL AND VISUAL CHARACTERISTICS DEFINE THE SEGMENTS.

### DESIGN SEGMENTS