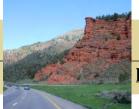

# WESTSLOPE CANYONS AND PLATEAU DESIGN SEGMENT

• FROM GLENWOOD SPRINGS TO AVON

WESTSLOPE CANYONS AND PLATEAU DESIGN SEGMENT

I-70 MOUNTAIN CORRIDOR, CSS PROCESS

- HIGH DESERT PLATEAUS AND CANYON.
- COLORADO RIVER.
- TRADITIONALLY SETTLED AS RANCHING.
- LONG TERM COMMUNITIES.
- ARID LANDSCAPE.
- SAGEBRUSH AND PINYON/JUNIPER PLANT COMMUNITIES.