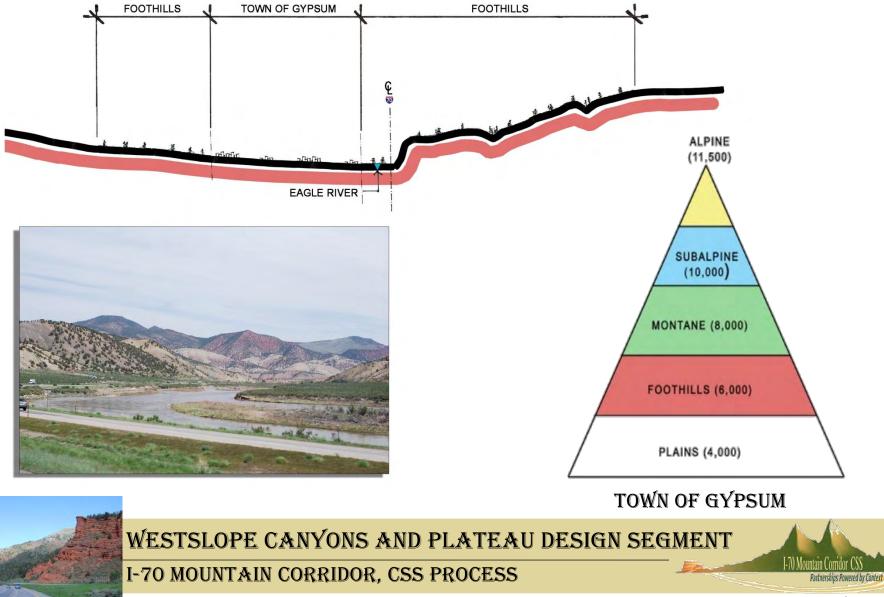

### LIFE ZONES

ALPINE

SUBALPINE

### MONTANE

### RIPARIAN

### FOOTHILLS

PLAINS

# WESTSLOPE CANYONS AND PLATEAU DESIGN SEGMENT

• FROM GLENWOOD SPRINGS TO AVON

WESTSLOPE CANYONS AND PLATEAU DESIGN SEGMENT

I-70 MOUNTAIN CORRIDOR, CSS PROCESS

- HIGH DESERT PLATEAUS AND CANYON.
- COLORADO RIVER.
- TRADITIONALLY SETTLED AS RANCHING.
- LONG TERM COMMUNITIES.
- ARID LANDSCAPE.
- SAGEBRUSH AND PINYON/JUNIPER PLANT COMMUNITIES.