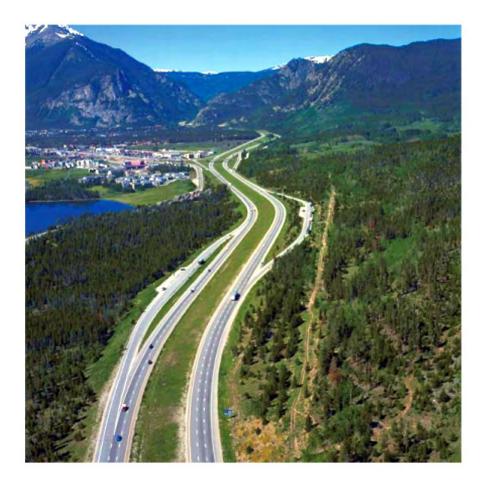

ENTIRE CORRIDOR VISION

I-70 MOUNTAIN CORRIDOR, CSS PROCESS

- CONNECT TO THE SETTING, HARMONIZE WITH THE SURROUNDINGS AND BE A LIGHT TOUCH ON THE LAND, SUBSERVIENT TO THE LANDSCAPE.
- REFLECT I-70 AS A MAJOR REGIONAL AND NATIONAL TRANSPORTATION CORRIDOR. CELEBRATE CROSSING THE ROCKY MOUNTAINS WITH A HIGH COUNTRY EXPERIENCE.
- RESPECT URBAN, RURAL AND NATURAL SETTINGS.
- DRAW UPON AND REGENERATE THE CONTEXT OF PLACE.

- AESTHETIC TREATMENTS SHALL:
  - SUPPORT SAFETY AND MOBILITY. "ENJOY THE JOURNEY WITHOUT UNEXPECTED DESIGN."
  - SUPPORT COMMUNITIES AND REGIONAL DESTINATIONS BY PROVIDING DIRECT AND SUBLIMINAL MESSAGING FOR GATEWAYS, CONNECTIONS, ACCESS AND IDENTIFICATION.
  - MAINTAIN A SENSE OF THE GREATER WHOLE.
  - RESPECT THE CURRENT TIME AND PLACE.
  - INTEGRATE WITH FUNCTIONAL ELEMENTS.
  - BORROW MATERIALS FROM THE LANDSCAPE.
  - SHOWCASE KEY VIEWS WHILE BUFFERING INCONSISTENT VIEWS.