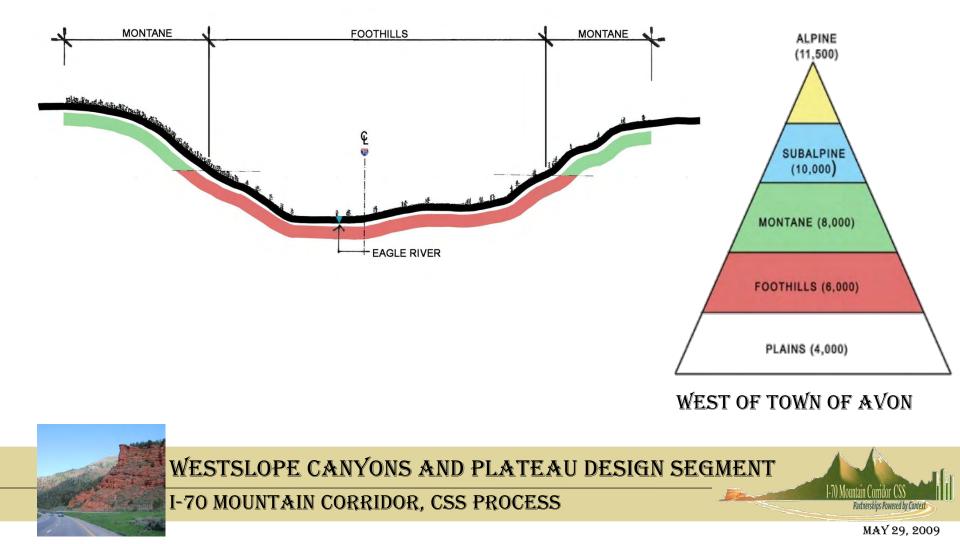

### LIFE ZONES

ALPINE

SUBALPINE

### MONTANE

### FOOTHILLS

PLAINS

WESTSLOPE CANYONS AND PLATEAU DESIGN SEGMENT

I-70 MOUNTAIN CORRIDOR, CSS PROCESS

WESTSLOPE CANYONS AND PLATEAU DESIGN SEGMENT

I-70 MOUNTAIN CORRIDOR, CSS PROCESS

WESTSLOPE CANYONS AND PLATEAU DESIGN SEGMENT