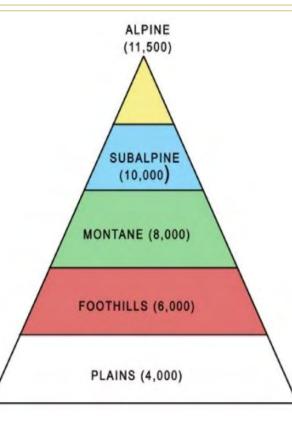

### LIFE ZONES

ALPINE

SUBALPINE

### MONTANE

### RIPARIAN

### FOOTHILLS

PLAINS