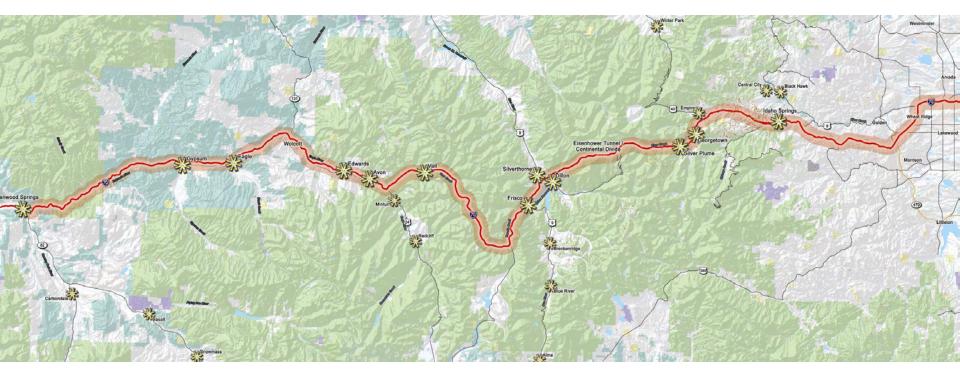

ON THE LAND, SUBSERVIENT TO THE LANDSCAPE.
- REFLECT I-70 AS A MAJOR REGIONAL AND NATIONAL TRANSPORTATION CORRIDOR. CELEBRATE CROSSING THE ROCKY MOUNTAINS WITH A HIGH COUNTRY EXPERIENCE.
- RESPECT URBAN, RURAL AND NATURAL SETTINGS.
- DRAW UPON AND REGENERATE THE CONTEXT OF PLACE.



- AESTHETIC TREATMENTS SHALL:
  - SUPPORT SAFETY AND MOBILITY. "ENJOY THE JOURNEY WITHOUT UNEXPECTED DESIGN."
  - SUPPORT COMMUNITIES AND REGIONAL DESTINATIONS BY PROVIDING DIRECT AND SUBLIMINAL MESSAGING FOR GATEWAYS, CONNECTIONS, ACCESS AND IDENTIFICATION.
  - MAINTAIN A SENSE OF THE GREATER WHOLE.
  - RESPECT THE CURRENT TIME AND PLACE.
  - INTEGRATE WITH FUNCTIONAL ELEMENTS.
  - BORROW MATERIALS FROM THE LANDSCAPE.
  - SHOWCASE KEY VIEWS WHILE BUFFERING INCONSISTENT VIEWS.





### I-70 MOUNTAIN CORRIDOR





### I-70 MOUNTAIN CORRIDOR





# LANDSCAPE TYPE, SETTLEMENT PATTERN, CULTURAL AND VISUAL CHARACTERISTICS DEFINE THE SEGMENTS.







### DESIGN SEGMENTS

#### I-70 MOUNTAIN CORRIDOR, CSS PROCESS



Partnerships Powered by Contex

-70 Mountain Corridor

### HISTORIC SETTLEMENT PATTERNS





#### I-70 MOUNTAIN CORRIDOR, CSS PROCESS



### HISTORIC SETTLEMENT PATTERNS









### SETTLEMENT P&TTERNS





#### I-70 MOUNTAIN CORRIDOR, CSS PROCESS



### LIFE ZONES



ALPINE



SUBALPINE



### MONTANE



#### I-70 MOUNTAIN CORRIDOR, CSS PROCESS





### RIPARIAN



### FOOTHILLS



PLAINS



### I-70 MOUNTAIN CORRIDOR





1-70 Mountain Corridor CSS Partnerships Powered by Context

# WESTSLOPE CANYONS AND PLATEAU DESIGN SEGMENT

• FROM GLENWOOD SPRINGS TO AVON





WESTSLOPE CANYONS AND P