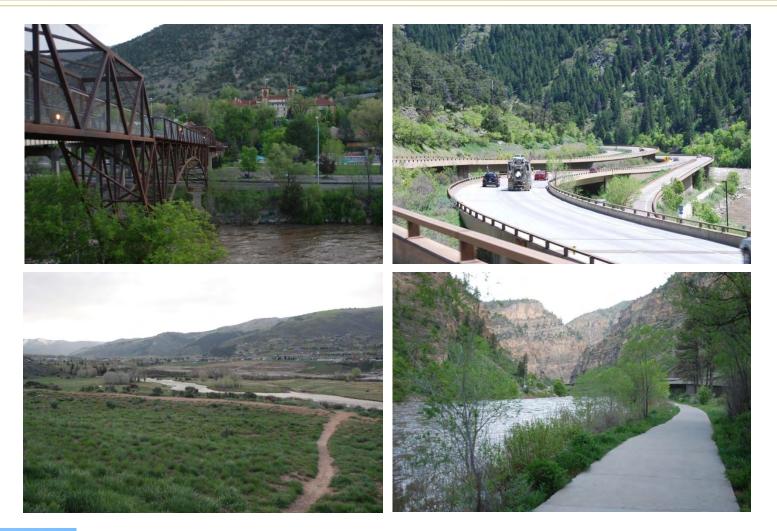

## SPECIAL SEGMENT WITHIN GLENWOOD CANYON

- A FOUR LANE HIGHWAY ELEVATED ON BRIDGES AND STRUCTURES.
- UNIFORM DESIGN &PPLIED TO HIGHWAY.
- RECREATIONAL USE INTEGRATED.
- RE-CONSTRUCTED LANDSCAPE OF ROCK, TALUS, AND NATIVE PLANTS.

GLENWOOD CANYON

I-70 MOUNTAIN CORRIDOR, CSS PROCESS

GLENWOOD CANYON