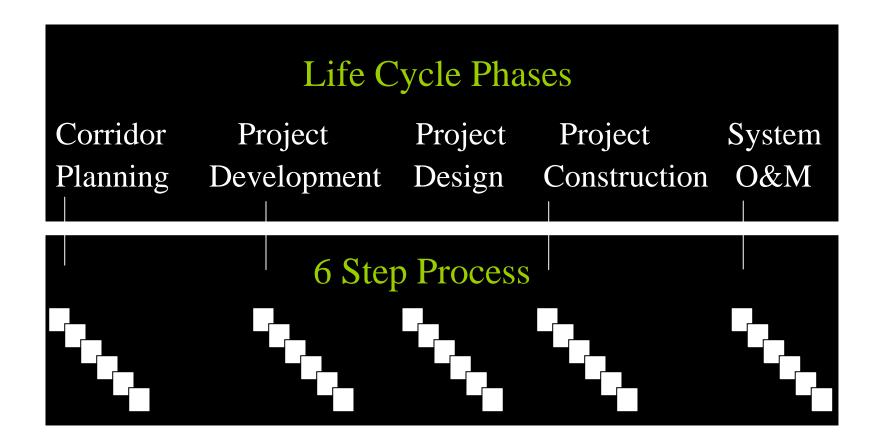

## **CSS** Decision Process

### 6 Step Process

Define desired outcomes and actions Endorse the process Establish criteria Develop alternatives or options Evaluate, select, and refine alternative or option Finalize documentation and evaluation process