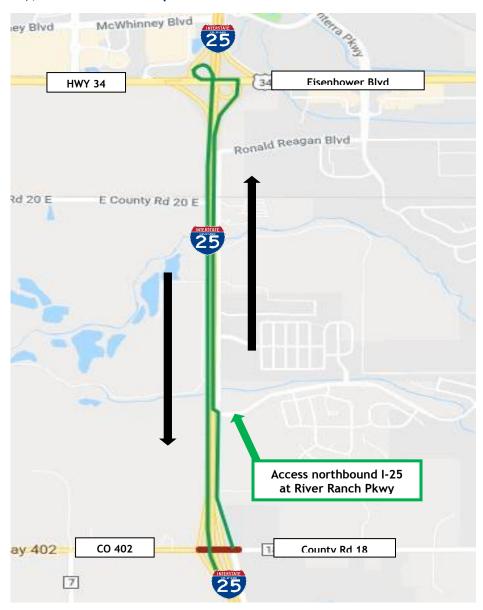

## CO 402 Closure

## Westbound CO 402 to Southbound I-25 and Northbound I-25 to Westbound CO 402 Detour

For southbound I-25 access from the east side of I-25 on CO 402, take northbound I-25 to US 34/Eisenhower Blvd (Exit 257), turn left and continue back onto southbound I-25.

For westbound CO 402 access, continue on northbound I-25 to US 34 /Eisenhower Blvd (Exit 257), then take ramp to southbound I-25 and exit CO 402 westbound.

To stay up-to-date on construction information and keep yourself informed on I-25 North Express Lanes: Johnstown to Fort Collins project news, call the project hotline at 720-593-1996 or sign up for emails at northi25expresslanes@gmail.com.