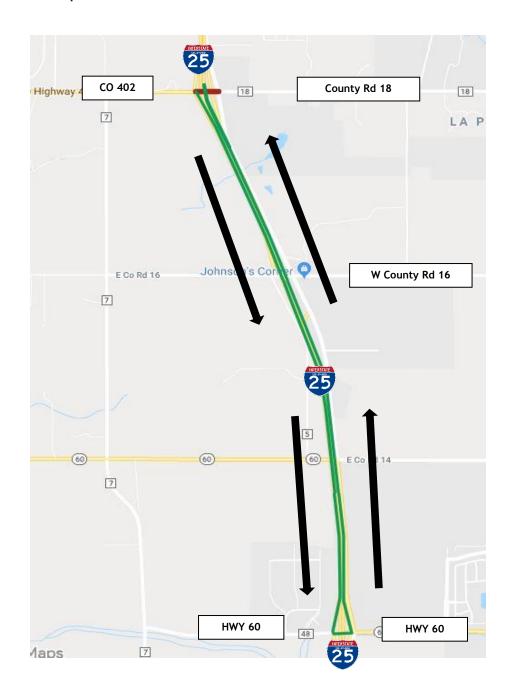

## CO 402 Closure

## Eastbound CO 402 to Northbound I-25 and Southbound I-25 to Eastbound CO 402 Detour

For northbound I-25 access from the west side of I-25 on CO 402, take southbound I-25 to CO 60 (Exit 254), turn left and continue back onto northbound I-25.

For eastbound CO 402 access, continue on southbound I-25 to CO 60, then take ramp to northbound I-25 and exit CO 402 eastbound.