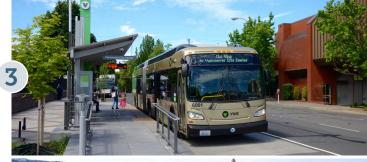

## BRT Station Examples

## What do you like and/or dislike about these examples?

## Consider:

Shelter Amenities/features Landscaping Colors **Materials** 

## Typical BRT Station Area Features / Amenities:

- BRT branded sign
- Shelter and canopy
- Splash guard panel/wind screens
- Ticket vending machines
- Map case / advertising panels
- Lighting
- Bike rack
- Security cameras /speakers

- Variable message signs/realtime schedule information
- Benches
- Accessible seating
- Trash receptacles
- Emergency telephone
- Art opportunities
- Sustainable infrastructure - such as bioretention