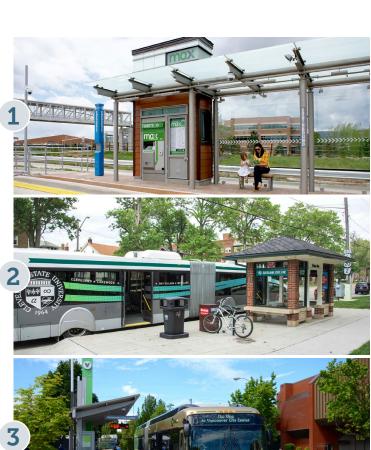

## BRT Station Examples

## What do you like and/or dislike about these examples?

## Consider:

Shelter Amenities/features Landscaping Colors **Materials** 

## Typical BRT Station Area Features / Amenities:

- BRT branded sign
- Shelter and canopy
- Splash guard panel/wind screens
- Ticket vending machines
- Map case / advertising panels
- Lighting
- Bike rack
- Security cameras /speakers

- Variable message signs/realtime schedule information
- Benches
- Accessible seating
- Trash receptacles
- Emergency telephone
- Art opportunities
- Sustainable infrastructure - such as bioretention