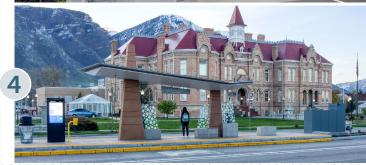

## BRT Station Examples

## What do you like and/or dislike about these examples?

## Consider:

Shelter Amenities/features Landscaping Colors **Materials** 

## Typical BRT Station Area Features / Amenities:

- BRT branded sign
- Shelter and canopy
- Splash guard panel/wind screens
- Ticket vending machines
- Map case / advertising panels
- Lighting
- Bike rack
- Security cameras /speakers

- Variable message signs/realtime schedule information
- Benches
- Accessible seating
- Trash receptacles
- Emergency telephone
- Art opportunities
- Sustainable infrastructure - such as bioretention