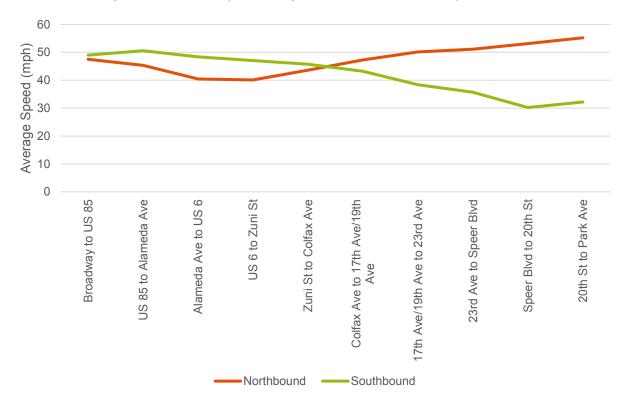

speeds by location also were examined. During the morning peak period in the northbound direction, average speeds generally decline

February 2018 Page 11 of 37

between Broadway and approximately US 6. North of US 6, speeds gradually increase through 20th Street. In the southbound direction, speeds are lowest at the northern-most edge of the corridor, between approximately Speer Boulevard and Park Avenue. South of Speer Boulevard, speeds gradually increase through the rest of the corridor. Figure 10 shows the average morning peak period speeds by location along the corridor. It is important to note that this figure shows the average speed across the entire peak period; therefore, the speeds at a specific time within the peak period will likely be different than those shown in the graph.



Figure 10: Weekday Morning Peak Period Speeds by Location

During the evening peak period in the northbound direction, speeds are their lowest (approximately 30 mph) between approximately Broadway and Colfax Avenue. North of Colfax Avenue, northbound speeds consistently increase through the corridor. In the southbound direction, speeds are relatively consistent throughout the study corridor, with slightly slower speeds—about 40 mph—on the north side of the project study area near 20th Street and Speer Boulevard and slightly higher speeds—about 50 mph—on the south side near Alameda Avenue and US 85. Figure 11 shows the average weekday evening peak period speeds by location on I-25. Again, it is important to note that this figure shows the average speed across the entire peak period; there