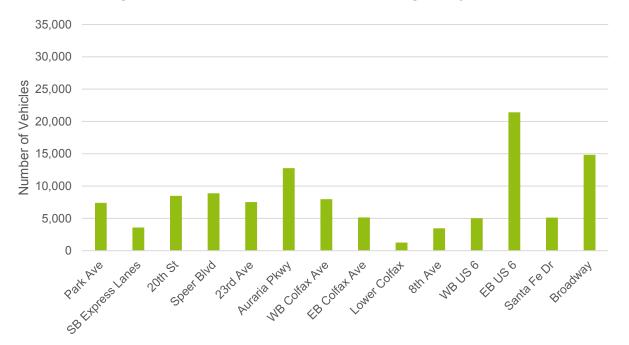

I-25 Express Lanes
- 20th Street
- Speer Boulevard
- 23rd Avenue
- Auraria Parkway
- Westbound Colfax Avenue

- Eastbound Colfax Avenue
- Lower Colfax Avenue
- 8th Avenue
- Westbound US 6
- Eastbound US 6
- Santa Fe Drive/US 85
- Broadway

Accounting for the Colfax Avenue/Auraria Parkway/Lower Colfax Avenue and the US 6 interchange locations where on-ramps combine before merging onto the freeway, there are a total of 10 southbound on-ramp merging areas. The highest-volume southbound on-ramps are located at Broadway (14,800 vpd), eastbound US 6 (21,400 vpd), and Auraria Parkway (12,800 vpd). The lowest-volume southbound on-ramp is from Lower Colfax Avenue, which carries less than 1,300 vpd. Figure 22 shows the average daily traffic on the southbound on-ramps.

February 2018 Page 23 of 37



Figure 22: Southbound I-25 On-Ramp Average Daily Traffic

Through the morning peak period, the highest southbound on-ramp volumes occur at eastbound US 6 (3,600 vehicles). It should be noted that the Auraria Parkway, eastbound Colfax Avenue, westbound Colfax Avenue, and Lower Colfax Avenue entrance ramps all combine and enter southbound I-25 at the same location. When these ramp volumes are combined, they carry approximately 3,300 vehicles during the morning peak period, which makes this the second largest southbound entry location to I-25 during the morning peak period.

During the evening peak period, the highest southbound on-ramp volumes occur at Auraria Parkway (6,500 vehicles), eastbound US 6 (6,200 vehicles), and Broadway (6,400 vehicles). These volumes are double the next highest