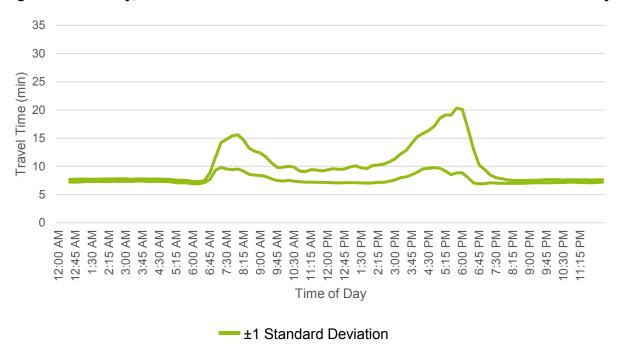

period. The severity of peak period travel times is measured by the travel time index (TTI). TTI is the ratio of the peak travel time to the free-flow travel time. During the evening peak period, the TTI ranges between 2.6 and 5.0 as compared to the morning peak period TTI, which is between 1.3 and 2.9. Furthermore, the evening peak period lasts for approximately 5.5 hours, while the morning peak period is approximately 3.0 hours long.

February 2018 Page 9 of 37

-

<sup>1</sup> Bumgardner, J. Standard Deviation Curve. Retrieved from: https://www.tes.com/lessons/kXKfES8cuBjqZA/standard-deviation-you-need-to-take-good-notes

Figure 6: Weekday, Northbound I-25 Travel Times Between Broadway and Park Avenue



Figure 7: Weekday, Southbound I-25 Travel Times Between Park Avenue and Broadway



The same statistical methodology was applied to the speed data analysis. These data show that the free-flow speed on I-25 is approximately 60 miles per hour (mph). During the morning peak period, northbound speeds range between approximately 40 mph and 50 mph, with southbound speeds ranging between approximately 25 mph and 45 mph. During the evening peak period,

Page 10 of 37 February 2018

northbound speeds typically range between approximately 15 mph and 20 mph and southbound speeds are between approximately 20 mph and 45 mph. Figure 8 and Figure 9 show the typical speed data for the northbound and southbound directions, respectively. Additional figures showing the speeds for specific segments of I-25 through the study area are included in Appendix C, INRIX Speed Data.

80 70 60 Speed