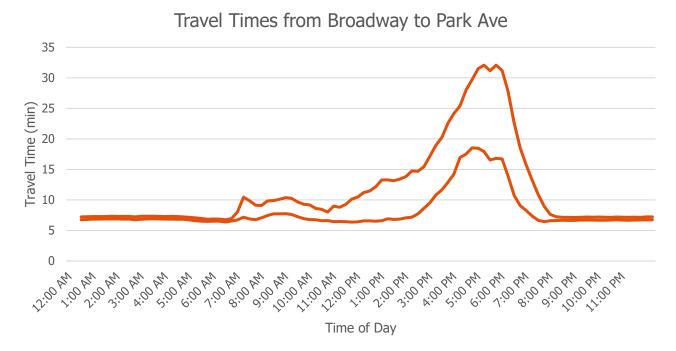

.



### Weekday, Northbound, I-25 Mainline

Travel Times from Broadway to Santa Fe Dr/US 85



±1 Standard Deviation

Travel Times from Santa Fe Dr/US 85 to Alameda Ave



±1 Standard Deviation

### Travel Times from Alameda Ave to US 6



#### ±1 Standard Deviation

#### Travel Times from US 6 to Zuni St



- ±1 Standard Deviation



### Travel Times from Zuni St to Colfax Ave



#### - ±1 Standard Deviation

### Travel Times from Colfax Ave to 17th Ave/19th Ave



- ±1 Standard Deviation

### Travel Times from 17th Ave/19th Ave to 23rd Ave



#### ±1 Standard Deviation

### Travel Times from 23rd Ave to Speer Blvd



- ±1 Standard Deviation



#### Travel Times from Speer Blvd to 20th St



#### ±1 Standard Deviation

#### Travel Times from 20th St to Park Ave



±1 Standard Deviation



±1 Standard Deviation



# Weekday, Southbound, I-25 Mainline

Travel Times from Park Ave to 20th St



±1 Standard Deviation

#### Travel Times from 20th St to Speer Blvd



## Travel Times from Speer Blvd to 23rd Ave



#### ±1 Standard Deviation

## Travel Times from 23rd Ave to 17th Ave/19th Ave



±1 Standard Deviation



## Travel Times from 17th Ave/19th Ave to Colfax Ave



#### - ±1 Standard Deviation

#### Travel Times from Colfax Ave to Zuni St



#### Travel Times from Zuni St to US 6



#### - ±1 Standard Deviation

#### Travel Times from US 6 to Alameda Ave





#### Travel Times from Alameda Ave to Santa Fe Dr/US 85



#### - ±1 Standard Deviation

## Travel Times from Santa Fe Dr/US 85 to Broadway









- ±1 Standard Deviation



# **Appendix C**

**INRIX Speed Data**