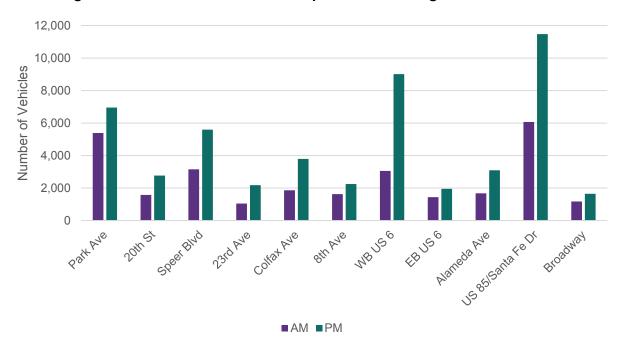

Southbound I-25 Off-Ramp Average Daily Traffic

During the morning peak period in the southbound direction, the US 85 off-ramp carries the most traffic, approximately 6,000 vehicles, with Park Avenue carrying 5,400 vehicles (Figure 21). All other ramps carry fewer than 3,000 vehicles during the morning peak period. The lowest-volume southbound off-ramps are located at 23rd Avenue and Broadway, which carry approximately 1,000 and 1,200 vehicles, respectively.

During the evening peak period, the highest-volume southbound off-ramps are US 85 (11,500 vehicles), westbound US 6 (9,000 vehicles), and Park Avenue (7,000 vehicles). The lowest volume southbound off-ramp is at Broadway, which carries approximately 1,700 vehicles during the evening peak period.

Page **22** of **37** February 2018



Figure 21: Southbound I-25 Off-Ramp Volumes During the Peak Periods

Note: The AM peak period is 3 hours long while the PM peak period is 5.5 hours long.

#### 4.2.4. Southbound On-Ramps

In the southbound direction, there are a total of 14 on-ramps. These on-ramps include:

- Park Avenue
- Southbound I-25 Express Lanes
- 20th Street
- Speer Boulevard
- 23rd Avenue
- Auraria Parkway
- Westbound Colfax Avenue

- Eastbound Colfax Avenue
- Lower Colfax Avenue
- 8th Avenue
- Westbound US 6
- Eastbound US 6
- Santa Fe Drive/US 85
- Broadway

Accounting for the Colfax Avenue/Auraria Parkway/Lower Colfax Avenue and the US 6 interchange locations where on-ramps combine before merging onto the freeway, there are a total of 10 southbound on-ramp merging areas. The highest-volume southbound on-ramp