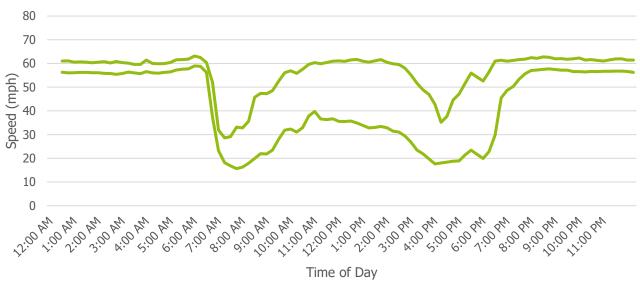

Broadway to Santa Fe Dr/US 85



±1 Standard Deviation

Speeds from Santa Fe Dr/US 85 to Alameda Ave



## Speeds from Alameda Ave to US 6



#### = ±1 Standard Deviation

### Speeds from US 6 to Zuni St



±1 Standard Deviation



## Speeds from Zuni St to Colfax Ave



#### ±1 Standard Deviation

### Speeds from Colfax Ave to 17th Ave/19th Ave



±1 Standard Deviation

### Speeds from 17th Ave/19th Ave to 23rd Ave



#### - ±1 Standard Deviation

### Speeds from 23rd Ave to Speer Blvd



±1 Standard Deviation



## Speeds from Speer Blvd to 20th St



#### - ±1 Standard Deviation

### Speeds from 20th St to Park Ave



- ±1 Standard Deviation

## Speeds from Broadway to Park Ave



= ±1 Standard Deviation



# Weekday, Southbound, I-25 Mainline





## Speeds from 20th St to Speer Blvd



#### - ±1 Standard Deviation

#### Speeds from Speer Blvd to 23rd Ave



±1 Standard Deviation



### Speeds from 23rd Ave to 17th Ave/19th Ave



#### ±1 Standard Deviation

#### Speeds from 17th Ave/19th Ave to Colfax Ave



±1 Standard Deviation

## Speeds from Colfax Ave to Zuni St



#### ±1 Standard Deviation

#### Speeds from Zuni St to US 6



±1 Standard Deviation



## Speeds from US 6 to Alameda Ave



#### ±1 Standard Deviation

#### Speeds from Alameda Ave to Santa Fe Dr/US 85



±1 Standard Deviation

## Speeds from Santa Fe Dr/US 85 to Broadway



#### - ±1 Standard Deviation

#### Speeds from Park Ave to Broadway



±1 Standard Deviation



# **Appendix D**

**Removed Traffic Count Data** 



This page left blank intentionally.



## Introduction

This appendix includes a