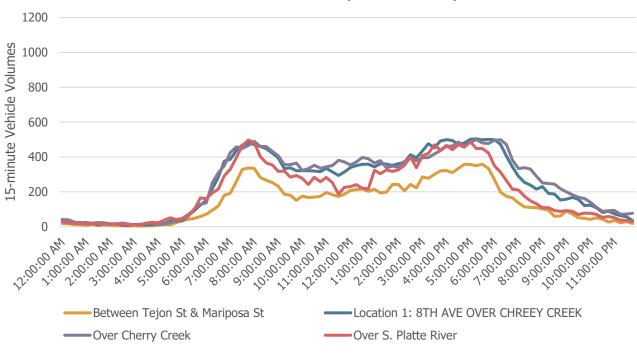

cludes local roadway traffic data gathered as part of the I-25 Central PEL traffic data collection effort. Data presented within this appendix are categorized into two types: parallel facilities—roadways that generally run north-south and provide an alternate route to I-25 users—and cross connectors—roadways that generally run perpendicular to I-25 and provide access to, from, and/or across the interstate.



## **Parallel Facilities**

#### Federal Boulevard Traffic by Time of Day



### Kalamath Street Traffic by Time of Day









#### Broadway Traffic by Time of Day





### Lincoln Street Traffic by Time of Day



### Downing Street Traffic by Time of Day



# **Cross-Connector Facilities**

#### Alameda Avenue Traffic by Time of Day



#### 6th Avenue Traffic by Time of Day









#### 13th Avenue Traffic by Time of Day





### Colfax Avenue Traffic by Time of Day



### Speer Boulevard Traffic by Time of Day





# I-25 Central Origin-Destination Analysis Technical Memorandum

November 2018

#### 1. Introduction

This technical memorandum documents the origin-destination analysis performed for the I-25 Central Planning and Environmental Linkages (PEL) study. The analysis utilized data provided by StreetLight Data and was performed during the study's development of purpose and need and identification of existing conditions along the study corridor. Updated data/results were provided in June, 2018 following improvements by StreetLight Data to its data processing methodology. The final origin-destination data provides a picture of the travel patterns along the proj