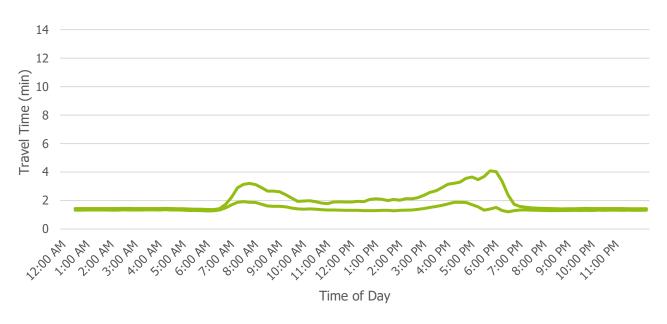

eda Ave to US 6



#### ±1 Standard Deviation

#### Travel Times from US 6 to Zuni St



- ±1 Standard Deviation



### Travel Times from Zuni St to Colfax Ave



#### - ±1 Standard Deviation

### Travel Times from Colfax Ave to 17th Ave/19th Ave



- ±1 Standard Deviation

### Travel Times from 17th Ave/19th Ave to 23rd Ave



#### ±1 Standard Deviation

### Travel Times from 23rd Ave to Speer Blvd



- ±1 Standard Deviation



#### Travel Times from Speer Blvd to 20th St



#### ±1 Standard Deviation

#### Travel Times from 20th St to Park Ave



±1 Standard Deviation



±1 Standard Deviation



# Weekday, Southbound, I-25 Mainline

Travel Times from Park Ave to 20th St



±1 Standard Deviation

#### Travel Times from 20th St to Speer Blvd



## Travel Times from Speer Blvd to 23rd Ave



#### ±1 Standard Deviation

## Travel Times from 23rd Ave to 17th Ave/19th Ave



±1 Standard Deviation



## Travel Times from 17th Ave/19th Ave to Colfax Ave



#### - ±1 Standard Deviation

#### Travel Times from Colfax Ave to Zuni St



#### Travel Times from Zuni St to US 6



#### - ±1 Standard Deviation

#### Travel Times from US 6 to Alameda Ave





#### Travel Times from Alameda Ave to Santa Fe Dr/US 85



#### - ±1 Standard Deviation

## Travel Times from Santa Fe Dr/US 85 to Broadway









- ±1 Standard Deviation



# **Appendix C**

**INRIX Speed Data** 



This page left blank intentionally.



## **Introduction**

This appendix includes all speed data obtained from INRIX as part of the I-25 Central PEL traffic data collection effort. Data presented within this appendix