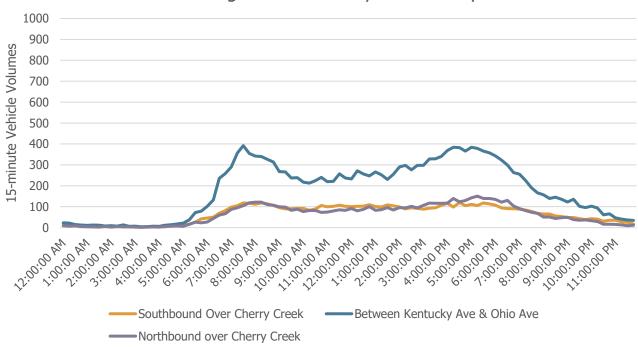

**Appendix E**

**Local Roadway Traffic Data** 



This page left blank intentionally.



## **Introduction**

This appendix includes local roadway traffic data gathered as part of the I-25 Central PEL traffic data collection effort. Data presented within this appendix are categorized into two types: parallel facilities—roadways that generally run north-south and provide an alternate route to I-25 users—and cross connectors—roadways that generally run perpendicular to I-25 and provide access to, from, and/or across the interstate.



## **Parallel Facilities**

#### Federal Boulevard Traffic by Time of Day



### Kalamath Street Traffic by Time of Day









#### Broadway Traffic by Time of Day





### Lincoln Street Traffic by Time of Day



### Downing Street Traffic by Time of Day



# **Cross-Connector Facilities**

#### Alameda Avenue Traffic by Time of Day



#### 6th Avenue Traffic by Time of Day









#### 13th Avenue Traffic by Time of Day





### Colfax Avenue Traffic by Time of Day



### Speer Boulevard Traffic by Time of Day





# I-25 Central Origin-Destination Analysis Technical Memorandum

November 2018

#### 1. Introduction

This technical memorandum documents the origin-destination analysis performed for the I-25 Central Planning and Environmental Linkages (PEL) study. The analysis utilized data provided by StreetLight Data and was performed during the study's development of purpose and need and identification of existing conditions along the study corridor. Updated data/results were provided in June, 2018 following improvements by StreetLight Dat