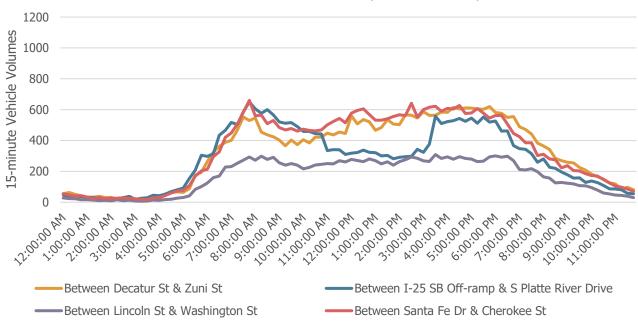

onally.



## **Introduction**

This appendix includes local roadway traffic data gathered as part of the I-25 Central PEL traffic data collection effort. Data presented within this appendix are categorized into two types: parallel facilities—roadways that generally run north-south and provide an alternate route to I-25 users—and cross connectors—roadways that generally run perpendicular to I-25 and provide access to, from, and/or across the interstate.



## **Parallel Facilities**

#### Federal Boulevard Traffic by Time of Day



### Kalamath Street Traffic by Time of Day









#### Broadway Traffic by Time of Day





### Lincoln Street Traffic by Time of Day



### Downing Street Traffic by Time of Day



# **Cross-Connector Facilities**

#### Alameda Avenue Traffic by Time of Day



#### 6th Avenue Traffic by Time of Day









#### 13th Avenue Traffic by Time of Day





### Colfax Avenue Traffic by Time of Day



### Speer Boulevard Traffic by Time of Day





# I-25 Central Origin-Destination Analysis Technical Memorandum

November 2018

#### 1. Introduction

This technical memorandum documents the origin-destination analysis performed for the I-25 Central Planning and Environmental Linkages (PEL) study. The analysis utilized data provided by StreetLight Data and was performed during the study's development of purpose and need and identification of existing conditions along the study corridor. Updated data/results were provided in June, 2018 following improvements by StreetLight Data to its data processing methodology. The final origin-destination data provides