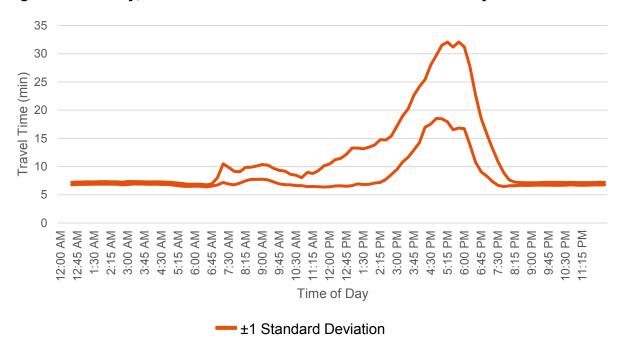

peak periods, the evening peak is more severe and lasts longer than the morning peak period. The severity of peak period travel times is measured by the travel time index (TTI). TTI is the ratio of the peak travel time to the free-flow travel time. During the evening peak period, the TTI ranges between 2.6 and 5.0 as compared to the morning peak period TTI, which is between 1.3 and 2.9. Furthermore, the evening peak period lasts for approximately 5.5 hours, while the morning peak period is approximately 3.0 hours long.

February 2018 Page 9 of 37

-

<sup>1</sup> Bumgardner, J. Standard Deviation Curve. Retrieved from: https://www.tes.com/lessons/kXKfES8cuBjqZA/standard-deviation-you-need-to-take-good-notes

Figure 6: Weekday, Northbound I-25 Travel Times Between Broadway and Park Avenue



Figure 7: Weekday, Southbound I-25 Travel Times Between Park Avenue and Broadway



The same statistical methodology was applied to the speed data analysis. These data show that the free-flow speed on I-25 is approximately 60 miles per hour (mph). During the morning peak period, northbound speeds range between approximately 40 mph and 50 mph, with southbound speeds ranging between approximately 25 mph and 45 mph. During the evening peak period,

Page 10 of 37 February 2018

northbound speeds typically range between approximately 15 mph and 20 mph and southbound speeds are between approximately 20 mph and 45 mph. Figure 8 and Figure 9 show the typical speed data for the northbound and southbound directions, respectively. Additional figures showing the speeds for specific segments of I-25