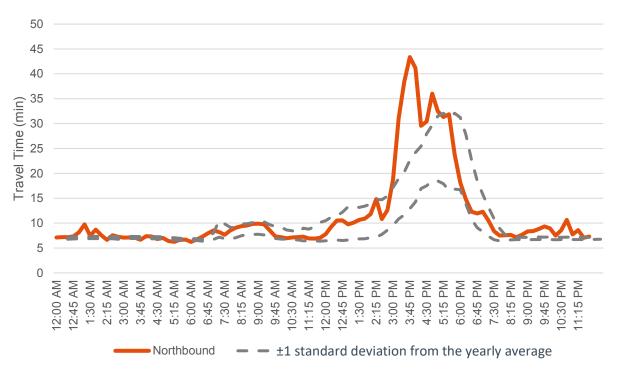

ear the Pepsi Center show a similar spike, with on-ramp volumes at westbound Speer Boulevard and Auraria Parkway exceeding approximately 450 vehicles between the hours of 9:00 p.m. and 10:00 p.m. Again, these two ramps were the only locations for which data was collected which showed a noticeable increase in traffic volumes as a result of the event.



Figure 33: Pepsi Center Event Traffic from October 19, 2017

This traffic had a similar impact to travel times, with northbound travel times increasing to approximately 13 minutes and southbound travel times showing little change. Figure 34 and Figure 35 show the travel time data for I-25 between Broadway and Park Avenue for October 19, 2017, for the northbound and southbound directions, respectively.

Page **34** of **37** February 2018





Figure 35: Southbound I-25 Travel Times from Broadway to Park Avenue on October 19, 2017



February 2018 Page 35 of 37

It is important to note that the impacts of events on I-25 are likely highly variable. The level of impact is likely influenced by the event's attendance—the Pepsi Center seats approximately 20,000 people<sup>2</sup>, Sports Authority Field at Mile High seats approximately 76,000 people<sup>3</sup>, and Coors Field seats approximately 50,000 people<sup>4</sup>—as well as when the event occurs.

#### 4.5. Bicycle and Pedestrian Counts

Bicycles and pedestrians were counted at one location as part of the data collection effort. This site was along the South Platte River Trail between Phil Milstein Park and Bayaud Avenue. Two 24-hour counts were taken at this location, on