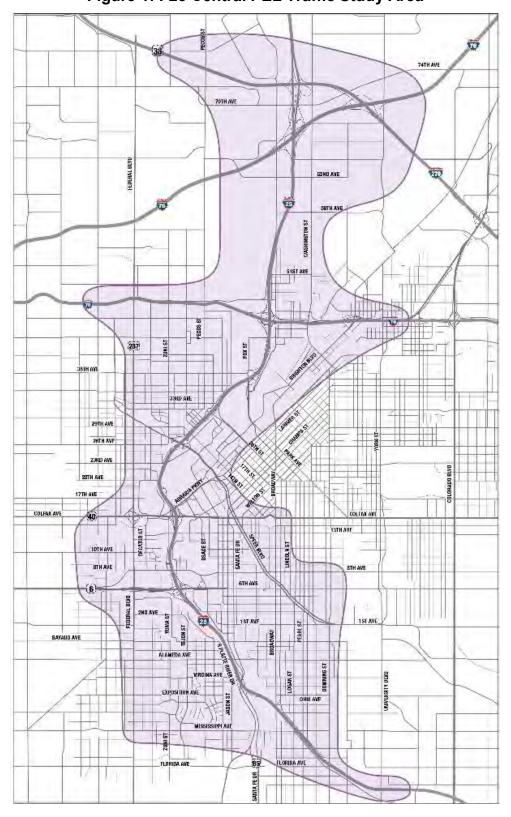

ry.

As Figure 1 illustrates, the Study Area extends north and south of the I-25 Central project limits for development of alternatives, which is generally limited to the area between US 85/Santa Fe Drive and 20th Street. The extents of the Study Area capture impacts of traffic conditions along highway systems that feed the I-25 Central corridor, including high-occupancy toll (HOT) lane facilities to the north.

For the local roadway network surrounding the I-25 corridor, Federal Boulevard and Broadway/Lincoln Street/Downing Street serve as the western and eastern boundaries, respectively. These facilities act as potential alternative routes to I-25. I-70 and Mississippi Avenue/Jewel Avenue generally serve as the northern and southern boundaries, respectively.

Page 2 of 16 November 2018



Figure 1: I-25 Central PEL Traffic Study Area

November 2018 Page 3 of 16

The Study Area includes accesses into and out of the Downtown Central Business District (CBD), but excludes the core of the CBD. The CBD core was excluded because reviewing and updating this dense roadway network would have little, if any, impact to the main project corridor of I-25.

#### 3.2. DRCOG Focus Model Background

The latest version of the travel demand model, Focus 2.1 (Cycle RTP-2017), was used for the I-25 Central PEL. The Focus travel demand forecasting model is an activity-based model that generates trips based on individual households, persons, and employment locations throughout the region. The model reflects travel during a typical weekday based on personal and travel-related characteristics.

Th