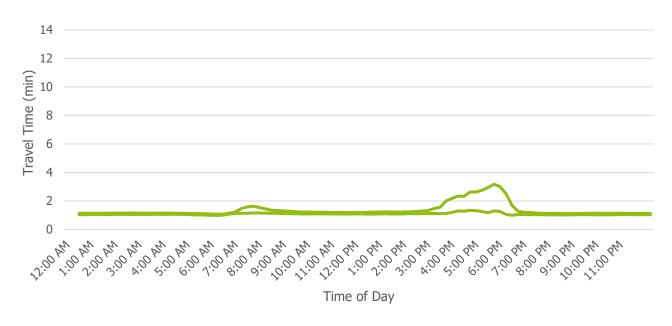

h Ave



- ±1 Standard Deviation

### Travel Times from 17th Ave/19th Ave to 23rd Ave



#### ±1 Standard Deviation

### Travel Times from 23rd Ave to Speer Blvd



- ±1 Standard Deviation



#### Travel Times from Speer Blvd to 20th St



#### ±1 Standard Deviation

#### Travel Times from 20th St to Park Ave



±1 Standard Deviation



±1 Standard Deviation



# Weekday, Southbound, I-25 Mainline

Travel Times from Park Ave to 20th St



±1 Standard Deviation

#### Travel Times from 20th St to Speer Blvd



## Travel Times from Speer Blvd to 23rd Ave



#### ±1 Standard Deviation

## Travel Times from 23rd Ave to 17th Ave/19th Ave



±1 Standard Deviation



## Travel Times from 17th Ave/19th Ave to Colfax Ave



#### - ±1 Standard Deviation

#### Travel Times from Colfax Ave to Zuni St



#### Travel Times from Zuni St to US 6



#### - ±1 Standard Deviation

#### Travel Times from US 6 to Alameda Ave





#### Travel Times from Alameda Ave to Santa Fe Dr/US 85



#### - ±1 Standard Deviation

## Travel Times from Santa Fe Dr/US 85 to Broadway









- ±1 Standard Deviation



# **Appendix C**

**INRIX Speed Data** 



This page left blank intentionally.



## **Introduction**

This appendix includes all speed data obtained from INRIX as part of the I-25 Central PEL traffic data collection effort. Data presented within this appendix represent one year's worth of data collected between August 1, 2016, and July 31, 2017.

INRIX data are provided for both individual roadway segments as well as larger corridor lengths. The boundaries of individual segments typically have so