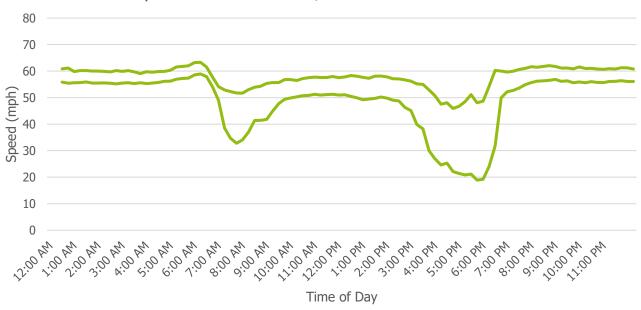

n



## Speeds from Zuni St to Colfax Ave



#### ±1 Standard Deviation

### Speeds from Colfax Ave to 17th Ave/19th Ave



±1 Standard Deviation

### Speeds from 17th Ave/19th Ave to 23rd Ave



#### - ±1 Standard Deviation

### Speeds from 23rd Ave to Speer Blvd



±1 Standard Deviation



## Speeds from Speer Blvd to 20th St



#### - ±1 Standard Deviation

### Speeds from 20th St to Park Ave



- ±1 Standard Deviation

## Speeds from Broadway to Park Ave



= ±1 Standard Deviation



# Weekday, Southbound, I-25 Mainline





## Speeds from 20th St to Speer Blvd



#### - ±1 Standard Deviation

#### Speeds from Speer Blvd to 23rd Ave



±1 Standard Deviation



### Speeds from 23rd Ave to 17th Ave/19th Ave



#### ±1 Standard Deviation

#### Speeds from 17th Ave/19th Ave to Colfax Ave



±1 Standard Deviation

## Speeds from Colfax Ave to Zuni St



#### ±1 Standard Deviation

#### Speeds from Zuni St to US 6



±1 Standard Deviation



## Speeds from US 6 to Alameda Ave



#### ±1 Standard Deviation

#### Speeds from Alameda Ave to Santa Fe Dr/US 85



±1 Standard Deviation

## Speeds from Santa Fe Dr/US 85 to Broadway



#### - ±1 Standard Deviation

#### Speeds from Park Ave to Broadway



±1 Standard Deviation



# **Appendix D**

**Removed Traffic Count Data** 



This page left blank intentionally.



## Introduction

This appendix includes a list of the traffic count data that were collected as part of the I-25 Central PEL data collection effort, but removed from the data analysis because they represented non-typical conditions. These non-typical counts were ident