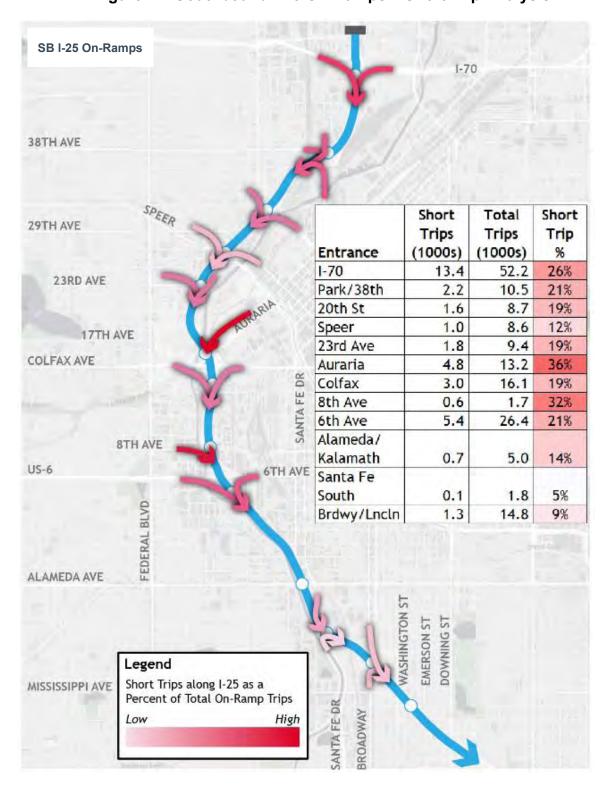

30% of trips using on-ramps from Auraria Pkwy (4,800 vehicles) and 8<sup>th</sup> Ave (600 vehicles), generally destined for US 6/6<sup>th</sup> Ave
- Excluding trips from I-70, the highest volume of southbound short trips are from the 6<sup>th</sup> Ave on-ramp exiting at Alameda Ave or Santa Fe Dr, totaling 5,400 vehicles
- No other predominant short trip patterns were identified for southbound off-ramps

Though the short trip pattern from the I-70 on-ramp is high, it was not considered a key takeaway because it is already accommodated by braided ramps and the location is north of the project study area. The southbound off-ramp at 20<sup>th</sup> St was also not considered a key takeaway because of the high percentage of short trips from the I-70 on-ramps.

Page 16 of 19 November 2018



Figure 12: Southbound I-25 On-Ramps - Short Trip Analysis

November 2018 Page 17 of 19

SB I-25 Off-Ramps 38TH AVE Short Total Short 29TH AVE Trips Trips Trip Exit (1000s) (1000s)% 20th St 4.1 10.1 41% 23RD AVE Speer 2.3 16.1 14% 23rd Ave 1.1 5.5 19% Colfax \* 10.7 24% 2.6 17TH AVE 8th Ave 20% 1.4 7.0 COLFAX AVE 6th Ave 6.9 32.8 21% Alameda/ Kalamath 1.4 9.0 16% Santa Fe South 4.4 36.7 12% 8TH AVE Brdwy/Lncln 5.3 24% 1.3 US-6 Wash/Emrsn 1.7 7.1 25% FEDERAL BLVD ALAMEDA AVE **EMERSON ST** Legend Short Trips along I-25 as a MISSISSIPPI AVE Percent of Total Off-Ramp Trips SANTA FE DR BROADWAY Low High

Figure 13: Southbound I-25 Off-Ramps – Short Trip Analysis

Note: \* indicates a "short trip" includes vehicles entering and exiting I-25 within three interchanges.

Page 18 of 19 November 20