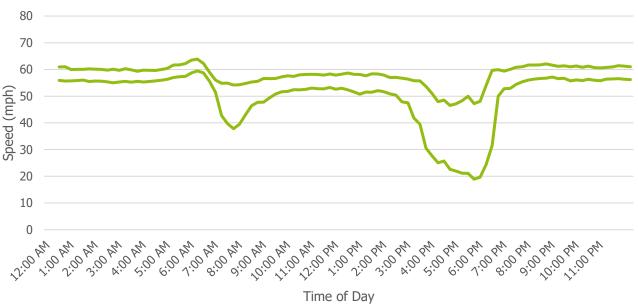

eviation

### Speeds from Colfax Ave to 17th Ave/19th Ave



±1 Standard Deviation

### Speeds from 17th Ave/19th Ave to 23rd Ave



#### - ±1 Standard Deviation

### Speeds from 23rd Ave to Speer Blvd



±1 Standard Deviation



## Speeds from Speer Blvd to 20th St



#### - ±1 Standard Deviation

### Speeds from 20th St to Park Ave



- ±1 Standard Deviation

## Speeds from Broadway to Park Ave



= ±1 Standard Deviation



# Weekday, Southbound, I-25 Mainline





## Speeds from 20th St to Speer Blvd



#### - ±1 Standard Deviation

#### Speeds from Speer Blvd to 23rd Ave



±1 Standard Deviation



### Speeds from 23rd Ave to 17th Ave/19th Ave



#### ±1 Standard Deviation

#### Speeds from 17th Ave/19th Ave to Colfax Ave



±1 Standard Deviation

## Speeds from Colfax Ave to Zuni St



#### ±1 Standard Deviation

#### Speeds from Zuni St to US 6



±1 Standard Deviation



## Speeds from US 6 to Alameda Ave



#### ±1 Standard Deviation

#### Speeds from Alameda Ave to Santa Fe Dr/US 85



±1 Standard Deviation

## Speeds from Santa Fe Dr/US 85 to Broadway



#### - ±1 Standard Deviation

#### Speeds from Park Ave to Broadway



±1 Standard Deviation



# **Appendix D**

**Removed Traffic Count Data** 



This page left blank intentionally.



## Introduction

This appendix includes a list of the traffic count data that were collected as part of the I-25 Central PEL data collection effort, but removed from the data analysis because they represented non-typical conditions. These non-typical counts were identified by comparing the counts collected at the same location by