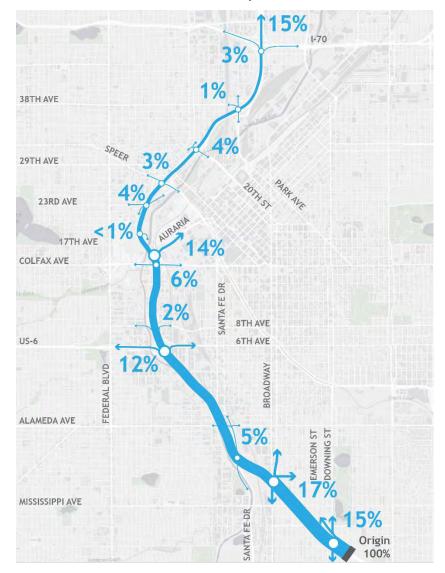

d destination gates along the corridor.

February 2018 Page 1 of 37



Figure 1: Origin and Destination Query Locations

Streetlight Data's geospatial information was queried along the project corridor for a one-year period—July 2016 through June 2017—and refined further to include data only for Tuesdays through Thursdays to ensure a typical average weekday flow was captured. Two examples of query analyses, shown in Figure 2 and Figure 3, illustrate the daily exit ramp destinations of vehicles on I-25 entering the study area from the south and north, respectively. These data,

Page 2 of 37 February 2018

which report the percentage of the sample vehicles that pass between specified gates, show the distribution of traffic originating at each end of the corridor and exiting onto each ramp.



Figure 2: Northbound I-25 Traffic from Downing Street to Northbound Off-Ramp Destinations

For vehicles entering the corridor near Downing Street and traveling northbound, the highest percentage of vehicles exit at Downing Street (15 percent), Broadway (17 percent), U.S. Highway 6 (US 6) (12 percent), or Auraria Parkway (14 percent), or they travel all the way through the corridor past Interstate 70 (I-70) (15 percent). It is important to note that these percentages represent only vehicles which originate on the corridor near Downing Street. Vehicles that enter the interstate after this location are not captured in this data guery.

February 2018 Page 3 of 37



Figure 3: Southbound I-25 Traffic from North of I-70 to Southbound Off-Ramp Destinations

For southbound vehicles entering the