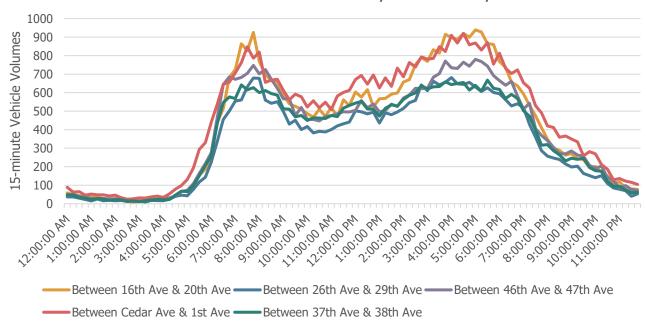

|                | -        | T                | _                      | T =- 1       |            | 1        |           | T                        |                 |        |                            |             |                                                                                                                                                                                                                                                                                                                                                                                                                                                                                                                                                                                                                                                                                                                                                                                                                                                                                                                                                                                                                                                                                                                                                                                                                                                                                                                                                                                                                                                                                                                                                                                                                                                                                                                                                                                                                                                                                                                                                                                                                                                                                                                                | T                           |                                   |                                   |                                    | 1                          | T                              |
|----------------|----------|------------------|------------------------|--------------|------------|----------|-----------|--------------------------|-----------------|--------|----------------------------|-------------|--------------------------------------------------------------------------------------------------------------------------------------------------------------------------------------------------------------------------------------------------------------------------------------------------------------------------------------------------------------------------------------------------------------------------------------------------------------------------------------------------------------------------------------------------------------------------------------------------------------------------------------------------------------------------------------------------------------------------------------------------------------------------------------------------------------------------------------------------------------------------------------------------------------------------------------------------------------------------------------------------------------------------------------------------------------------------------------------------------------------------------------------------------------------------------------------------------------------------------------------------------------------------------------------------------------------------------------------------------------------------------------------------------------------------------------------------------------------------------------------------------------------------------------------------------------------------------------------------------------------------------------------------------------------------------------------------------------------------------------------------------------------------------------------------------------------------------------------------------------------------------------------------------------------------------------------------------------------------------------------------------------------------------------------------------------------------------------------------------------------------------|-----------------------------|-----------------------------------|-----------------------------------|------------------------------------|----------------------------|--------------------------------|
| Number         | Route    | MilePoint        | Date                   | Time         | Severity   | Vehicles | Condition | Lighting                 | Weather         | Ramp   | Accident Type              | Direction 1 | Vehicle 1                                                                                                                                                                                                                                                                                                                                                                                                                                                                                                                                                                                                                                                                                                                                                                                                                                                                                                                                                                                                                                                                                                                                                                                                                                                                                                                                                                                                                                                                                                                                                                                                                                                                                                                                                                                                                                                                                                                                                                                                                                                                                                                      | Driver 1                    | Factor 1                          | Vehicle Movement 1                | Location 2                         | Latitude                   | Longitude                      |
| 1              | 25       | 209.21           | 1/8/2013               | 1719         | PDO        | 2        | DRY       | DAYLIGHT                 | NONE            | N      | REAR-END                   | N           | PASS CAR/VAN                                                                                                                                                                                                                                                                                                                                                                                                                                                                                                                                                                                                                                                                                                                                                                                                                                                                                                                                                                                                                                                                                                                                                                                                                                                                                                                                                                                                                                                                                                                                                                                                                                                                                                                                                                                                                                                                                                                                                                                                                                                                                                                   | NO IMPAIRMENT               | NONE APPARENT                     | GOING STRAIGHT                    | 6TH AVE                            | 39.72533800                | -105.01307500                  |
| 2              | 25       | 209.21           | 1/14/2013              | 1704         | INJ        | 2        | DRY       | DAWN OR DUSK             | NONE            | N      | REAR-END                   | S           | SUV                                                                                                                                                                                                                                                                                                                                                                                                                                                                                                                                                                                                                                                                                                                                                                                                                                                                                                                                                                                                                                                                                                                                                                                                                                                                                                                                                                                                                                                                                                                                                                                                                                                                                                                                                                                                                                                                                                                                                                                                                                                                                                                            | NO IMPAIRMENT               | NONE APPARENT                     | GOING STRAIGHT                    | 6TH AVE W                          | 39.72533800                | -105.01307500                  |
| 3              | 25       | 209.21           | 1/16/2013              | 805          | PDO        | 3        | DRY       | DAYLIGHT                 | NONE            | N      | REAR-END                   | S           | PASS CAR/VAN                                                                                                                                                                                                                                                                                                                                                                                                                                                                                                                                                                                                                                                                                                                                                                                                                                                                                                                                                                                                                                                                                                                                                                                                                                                                                                                                                                                                                                                                                                                                                                                                                                                                                                                                                                                                                                                                                                                                                                                                                                                                                                                   | NO IMPAIRMENT               | DRIVER INEXPERIENCE               | GOING STRAIGHT                    | 6TH AVE W                          | 39.72533800                |                                |
| 4              | 25       | 209.21           | 1/21/2013              | 1721         | INJ        | 2        | DRY       | DAWN OR DUSK             | NONE            | N      | REAR-END<br>SIDESWIPE SAME | S           | PASS CAR/VAN                                                                                                                                                                                                                                                                                                                                                                                                                                                                                                                                                                                                                                                                                                                                                                                                                                                                                                                                                                                                                                                                                                                                                                                                                                                                                                                                                                                                                                                                                                                                                                                                                                                                                                                                                                                                                                                                                                                                                                                                                                                                                                                   | NO IMPAIRMENT               | NONE APPARENT                     | GOING STRAIGHT                    | 6TH AVE W                          | 39.72533800                | -105.01307500                  |
| 5              | 25       | 209.21           | 1/22/2013              | 1110         | PDO        | 2        | DRY       | DAYLIGHT                 | NONE            | N      | DIRECTION                  | N           | TRUCK GVW > 10K/BUSSES > 15 PEOPLE                                                                                                                                                                                                                                                                                                                                                                                                                                                                                                                                                                                                                                                                                                                                                                                                                                                                                                                                                                                                                                                                                                                                                                                                                                                                                                                                                                                                                                                                                                                                                                                                                                                                                                                                                                                                                                                                                                                                                                                                                                                                                             | NO IMPAIRMENT               | NONE APPARENT                     | CHANGING LANES                    | 6TH AVE W                          | 39.72533800                | -105.01307500                  |
| 6              | 25       | 209.21           | 1/26/2013              | 2156         | PDO        | 1        | WET       | DARK-LIGHTED             | RAIN            | N      | GUARD RAIL                 | N           | SUV                                                                                                                                                                                                                                                                                                                                                                                                                                                                                                                                                                                                                                                                                                                                                                                                                                                                                                                                                                                                                                                                                                                                                                                                                                                                                                                                                                                                                                                                                                                                                                                                                                                                                                                                                                                                                                                                                                                                                                                                                                                                                                                            | NO IMPAIRMENT               | DRIVER INEXPERIENCE               | GOING STRAIGHT                    | 6TH AVE W                          | 39.72533800                |                                |
| J              | 25       | 203.22           | 1/20/2013              | 2130         |            | _        | ***       | BY III II EI GITTEB      | 70 (11)         | .,     | SIDESWIPE SAME             | .,          | 501                                                                                                                                                                                                                                                                                                                                                                                                                                                                                                                                                                                                                                                                                                                                                                                                                                                                                                                                                                                                                                                                                                                                                                                                                                                                                                                                                                                                                                                                                                                                                                                                                                                                                                                                                                                                                                                                                                                                                                                                                                                                                                                            | 110 1111 7 1111 111         | DINVERNITE AND EMERGE             | 00.110.0111                       | J                                  | 33.7.2333000               | 103.01307300                   |
| 7              | 25       | 209.21           | 2/5/2013               | 1420         | PDO        | 2        | DRY       | DAYLIGHT                 | NONE            | N      | DIRECTION                  | N           | SUV                                                                                                                                                                                                                                                                                                                                                                                                                                                                                                                                                                                                                                                                                                                                                                                                                                                                                                                                                                                                                                                                                                                                                                                                                                                                                                                                                                                                                                                                                                                                                                                                                                                                                                                                                                                                                                                                                                                                                                                                                                                                                                                            | NO IMPAIRMENT               | NONE APPARENT                     | CHANGING LANES                    | 6TH AVE W                          | 39.72533800                | -105.01307500                  |
|                |          |                  | , , , , , ,            |              |            |          |           |                          | -               |        | SIDESWIPE SAME             |             |                                                                                                                                                                                                                                                                                                                                                                                                                                                                                                                                                                                                                                                                                                                                                                                                                                                                                                                                                                                                                                                                                                                                                                                                                                                                                                                                                                                                                                                                                                                                                                                                                                                                                                                                                                                                                                                                                                                                                                                                                                                                                                                                |                             |                                   |                                   |                                    |                            |                                |
| 8              | 25       | 209.21           | 2/15/2013              | 1050         | PDO        | 2        | DRY       | DAYLIGHT                 | NONE            | N      | DIRECTION                  | S           | SUV                                                                                                                                                                                                                                                                                                                                                                                                                                                                                                                                                                                                                                                                                                                                                                                                                                                                                                                                                                                                                                                                                                                                                                                                                                                                                                                                                                                                                                                                                                                                                                                                                                                                                                                                                                                                                                                                                                                                                                                                                                                                                                                            | NO IMPAIRMENT               | NONE APPARENT                     | CHANGING LANES                    | 6TH AVE                            | 39.72533800                | -105.01307500                  |
|                |          |                  |                        |              |            |          |           |                          |                 |        | SIDESWIPE SAME             |             |                                                                                                                                                                                                                                                                                                                                                                                                                                                                                                                                                                                                                                                                                                                                                                                                                                                                                                                                                                                                                                                                                                                                                                                                                                                                                                                                                                                                                                                                                                                                                                                                                                                                                                                                                                                                                                                                                                                                                                                                                                                                                                                                |                             |                                   |                                   |                                    |                            |                                |
| 9              | 25       | 209.25           | 2/15/2013              | 2045         | PDO        | 2        | DRY       | DARK-LIGHTED             | NONE            | N      | DIRECTION                  | S           | PASS CAR/VAN                                                                                                                                                                                                                                                                                                                                                                                                                                                                                                                                                                                                                                                                                                                                                                                                                                                                                                                                                                                                                                                                                                                                                                                                                                                                                                                                                                                                                                                                                                                                                                                                                                                                                                                                                                                                                                                                                                                                                                                                                                                                                                                   | NO IMPAIRMENT               | EVADING LAW ENFORCEMENT OFFICER   | CHANGING LANES                    | 6TH AVE W                          | 39.72578800                | -105.01338400                  |
|                |          |                  |                        |              |            |          |           |                          |                 |        |                            |             |                                                                                                                                                                                                                                                                                                                                                                                                                                                                                                                                                                                                                                                                                                                                                                                                                                                                                                                                                                                                                                                                                                                                                                                                                                                                                                                                                                                                                                                                                                                                                                                                                                                                                                                                                                                                                                                                                                                                                                                                                                                                                                                                |                             |                                   |                                   |                                    |                            |                                |
| 10             | 25       | 209.21           | 2/21/2013              | 405          | PDO        | 2        | SNOWY     | DARK-LIGHTED             | SNOW/SLEET/HAIL | N      | REAR-END                   | S           | HIT & RUN - UNKNOWN                                                                                                                                                                                                                                                                                                                                                                                                                                                                                                                                                                                                                                                                                                                                                                                                                                                                                                                                                                                                                                                                                                                                                                                                                                                                                                                                                                                                                                                                                                                                                                                                                                                                                                                                                                                                                                                                                                                                                                                                                                                                                                            | NO IMPAIRMENT               | NONE APPARENT                     | OTHER                             | 6TH AVE W                          | 39.72533800                | -105.01307500                  |
| 11             | 25       | 209.21           | 2/25/2013              | 1533         | PDO        | 2        | DRY       | DAYLIGHT                 | NONE            | N      | REAR-END                   | S           | SUV                                                                                                                                                                                                                                                                                                                                                                                                                                                                                                                                                                                                                                                                                                                                                                                                                                                                                                                                                                                                                                                                                                                                                                                                                                                                                                                                                                                                                                                                                                                                                                                                                                                                                                                                                                                                                                                                                                                                                                                                                                                                                                                            | NO IMPAIRMENT               | NONE APPARENT                     | GOING STRAIGHT                    | 6TH AVE W                          | 39.72533800                |                                |
| 12             | 25       | 209.21           | 2/28/2013              | 1950         | INJ        | 2        | DRY       | DARK-LIGHTED             | NONE            | N      | REAR-END                   | S           | PASS CAR/VAN                                                                                                                                                                                                                                                                                                                                                                                                                                                                                                                                                                                                                                                                                                                                                                                                                                                                                                                                                                                                                                                                                                                                                                                                                                                                                                                                                                                                                                                                                                                                                                                                                                                                                                                                                                                                                                                                                                                                                                                                                                                                                                                   | NO IMPAIRMENT               | NONE APPARENT                     | SLOWING                           | 6TH AVE W                          | 39.72533800                | -105.01307500                  |
|                |          |                  | . / /                  |              |            |          | =         |                          |                 |        | SIDESWIPE SAME             |             |                                                                                                                                                                                                                                                                                                                                                                                                                                                                                                                                                                                                                                                                                                                                                                                                                                                                                                                                                                                                                                                                                                                                                                                                                                                                                                                                                                                                                                                                                                                                                                                                                                                                                                                                                                                                                                                                                                                                                                                                                                                                                                                                |                             |                                   |                                   |                                    |                            |                                |
| 13             | 25       | 209.21           | 2/28/2013              | 2118         | INJ        | 2        | WET       | DARK-LIGHTED             | NONE            | N      | DIRECTION                  | N           | HIT & RUN - UNKNOWN                                                                                                                                                                                                                                                                                                                                                                                                                                                                                                                                                                                                                                                                                                                                                                                                                                                                                                                                                                                                                                                                                                                                                                                                                                                                                                                                                                                                                                                                                                                                                                                                                                                                                                                                                                                                                                                                                                                                                                                                                                                                                                            | NO IMPAIRMENT               | UNKNOWN                           | CHANGING LANES                    | 6TH AVE                            | 39.72533800                | -105.01307500                  |
| 14             | 25       | 209.21           | 3/7/2013               | 1850         | PDO        | 2        | DRY       | DARK-LIGHTED             | NONE            | N      | REAR-END                   | S           | PASS CAR/VAN                                                                                                                                                                                                                                                                                                                                                                                                                                                                                                                                                                                                                                                                                                                                                                                                                                                                                                                                                                                                                                                                                                                                                                                                                                                                                                                                                                                                                                                                                                                                                                                                                                                                                                                                                                                                                                                                                                                                                                                                                                                                                                                   | NO IMPAIRMENT               | NONE APPARENT                     | SLOWING                           | 6TH AVE W                          | 39.72533800                | -105.01307500                  |
| 15             | 25<br>25 | 209.21<br>209.21 | 3/11/2013<br>3/20/2013 | 1801<br>935  | PDO<br>PDO | 2        | DRY       | DARK-LIGHTED             | NONE            | N      | REAR-END<br>REAR-END       | N<br>S      | SUV<br>SUV                                                                                                                                                                                                                                                                                                                                                                                                                                                                                                                                                                                                                                                                                                                                                                                                                                                                                                                                                                                                                                                                                                                                                                                                                                                                                                                                                                                                                                                                                                                                                                                                                                                                                                                                                                                                                                                                                                                                                                                                                                                                                                                     | NO IMPAIRMENT               | NONE APPARENT NONE APPARENT       | STOPPED IN TRAFFIC GOING STRAIGHT | 6TH AVE W<br>6TH AVE W             | 39.72533800<br>39.72533800 | -105.01307500<br>-105.01307500 |
| 16             | 25       | 209.21           | 3/20/2013              | 935          | PDO        | 2        | DRY       | DAYLIGHT                 | NONE            | N      | SIDESWIPE SAME             | 3           | SUV                                                                                                                                                                                                                                                                                                                                                                                                                                                                                                                                                                                                                                                                                                                                                                                                                                                                                                                                                                                                                                                                                                                                                                                                                                                                                                                                                                                                                                                                                                                                                                                                                                                                                                                                                                                                                                                                                                                                                                                                                                                                                                                            | NO IMPAIRMENT               | NONE APPARENT                     | GOING STRAIGHT                    | 61H AVE W                          | 39.72533800                | -105.01307500                  |
| 17             | 25       | 209.19           | 3/26/2013              | 715          | PDO        | 2        | DRY       | DAYLIGHT                 | NONE            | N      | DIRECTION                  | N           | PASS CAR/VAN                                                                                                                                                                                                                                                                                                                                                                                                                                                                                                                                                                                                                                                                                                                                                                                                                                                                                                                                                                                                                                                                                                                                                                                                                                                                                                                                                                                                                                                                                                                                                                                                                                                                                                                                                                                                                                                                                                                                                                                                                                                                                                                   | NO IMPAIRMENT               | NONE APPARENT                     | GOING STRAIGHT                    | 6TH AVE W                          | 39.72511300                | -105.01292000                  |
| 18             | 25       | 209.19           | 4/2/2013               | 1648         | INJ        | 3        | WET       | DAYLIGHT                 | RAIN            | N N    | REAR-END                   | S           | HIT & RUN - UNKNOWN                                                                                                                                                                                                                                                                                                                                                                                                                                                                                                                                                                                                                                                                                                                                                                                                                                                                                                                                                                                                                                                                                                                                                                                                                                                                                                                                                                                                                                                                                                                                                                                                                                                                                                                                                                                                                                                                                                                                                                                                                                                                                                            | NO IMPAIRMENT               | NONE APPARENT                     | GOING STRAIGHT                    | 6TH AVE W                          | 39.72511300                | -105.01292000                  |
| 19             | 25       | 209.21           | 4/5/2013               | 2200         | PDO        | 3        | DRY       | DATLIGHT<br>DARK-LIGHTED | NONE            | N N    | REAR-END                   | S S         | SUV                                                                                                                                                                                                                                                                                                                                                                                                                                                                                                                                                                                                                                                                                                                                                                                                                                                                                                                                                                                                                                                                                                                                                                                                                                                                                                                                                                                                                                                                                                                                                                                                                                                                                                                                                                                                                                                                                                                                                                                                                                                                                                                            | NO IMPAIRMENT               | NONE APPARENT                     | SLOWING                           | 6TH AVE W                          | 39.72533800                |                                |
| 20             | 25       | 209.23           | 4/18/2013              | 1823         | PDO        | 2        | DRY       | DAYLIGHT                 | NONE            | N      | REAR-END                   | S           | PICKUP TRUCK/UTILITY VAN                                                                                                                                                                                                                                                                                                                                                                                                                                                                                                                                                                                                                                                                                                                                                                                                                                                                                                                                                                                                                                                                                                                                                                                                                                                                                                                                                                                                                                                                                                                                                                                                                                                                                                                                                                                                                                                                                                                                                                                                                                                                                                       | NO IMPAIRMENT               | NONE APPARENT                     | GOING STRAIGHT                    | 8TH AVE W                          | 39.72556300                | -105.01322900                  |
|                |          |                  | ., _5, _515            | -525         | . 20       |          |           | 22.0                     |                 |        | SIDESWIPE SAME             |             | The state of the s |                             |                                   |                                   | J                                  | 22.1.2333300               |                                |
| 21             | 25       | 209.15           | 4/23/2013              | 2343         | INJ        | 2        | DRY       | DARK-LIGHTED             | NONE            | N      | DIRECTION                  | S           | SUV                                                                                                                                                                                                                                                                                                                                                                                                                                                                                                                                                                                                                                                                                                                                                                                                                                                                                                                                                                                                                                                                                                                                                                                                                                                                                                                                                                                                                                                                                                                                                                                                                                                                                                                                                                                                                                                                                                                                                                                                                                                                                                                            | ALCOHOL                     | UNKNOWN                           | OTHER                             | 6TH AVE W                          | 39.72445300                | -105.01239000                  |
| 22             | 25       | 209.21           | 4/29/2013              | 2145         | PDO        | 2        | DRY       | DARK-LIGHTED             | NONE            | N      | REAR-END                   | S           | PASS CAR/VAN                                                                                                                                                                                                                                                                                                                                                                                                                                                                                                                                                                                                                                                                                                                                                                                                                                                                                                                                                                                                                                                                                                                                                                                                                                                                                                                                                                                                                                                                                                                                                                                                                                                                                                                                                                                                                                                                                                                                                                                                                                                                                                                   | NO IMPAIRMENT               | NONE APPARENT                     | GOING STRAIGHT                    | 6TH AVE W                          | 39.72533800                | -105.01307500                  |
|                |          |                  | , , , , , ,            |              | -          |          |           |                          | -               |        |                            | -           | ,                                                                                                                                                                                                                                                                                                                                                                                                                                                                                                                                                                                                                                                                                                                                                                                                                                                                                                                                                                                                                                                                                                                                                                                                                                                                                                                                                                                                                                                                                                                                                                                                                                                                                                                                                                                                                                                                                                                                                                                                                                                                                                                              | -                           |                                   |                                   |                                    |                            |                                |
| 23             | 25       | 209.17           | 5/1/2013               | 2035         | PDO        | 2        | SLUSHY    | DARK-UNLIGHTED           | SNOW/SLEET/HAIL | N      | REAR-END                   | N           | PASS CAR/VAN                                                                                                                                                                                                                                                                                                                                                                                                                                                                                                                                                                                                                                                                                                                                                                                                                                                                                                                                                                                                                                                                                                                                                                                                                                                                                                                                                                                                                                                                                                                                                                                                                                                                                                                                                                                                                                                                                                                                                                                                                                                                                                                   | NO IMPAIRMENT               | UNKNOWN                           | GOING STRAIGHT                    | 6TH AVE W                          | 39.72488500                | -105.01276400                  |
| 24             | 25       | 209.21           | 5/3/2013               | 718          | PDO        | 2        | DRY       | DAYLIGHT                 | NONE            | N      | REAR-END                   | S           | PICKUP TRUCK/UTILITY VAN                                                                                                                                                                                                                                                                                                                                                                                                                                                                                                                                                                                                                                                                                                                                                                                                                                                                                                                                                                                                                                                                                                                                                                                                                                                                                                                                                                                                                                                                                                                                                                                                                                                                                                                                                                                                                                                                                                                                                                                                                                                                                                       | NO IMPAIRMENT               | UNKNOWN                           | GOING STRAIGHT                    | 6TH AVE W                          | 39.72533800                | -105.01307500                  |
|                |          |                  |                        |              |            |          |           |                          |                 |        | SIDESWIPE SAME             |             |                                                                                                                                                                                                                                                                                                                                                                                                                                                                                                                                                                                                                                                                                                                                                                                                                                                                                                                                                                                                                                                                                                                                                                                                                                                                                                                                                                                                                                                                                                                                                                                                                                                                                                                                                                                                                                                                                                                                                                                                                                                                                                                                |                             |                                   |                                   |                                    |                            |                                |
| 25             | 25       | 209.21           | 5/17/2013              | 1422         | PDO        | 2        | DRY       | DAYLIGHT                 | NONE            | N      | DIRECTION                  | S           | TRUCK GVW > 10K/BUSSES > 15 PEOPLE                                                                                                                                                                                                                                                                                                                                                                                                                                                                                                                                                                                                                                                                                                                                                                                                                                                                                                                                                                                                                                                                                                                                                                                                                                                                                                                                                                                                                                                                                                                                                                                                                                                                                                                                                                                                                                                                                                                                                                                                                                                                                             | NO IMPAIRMENT               | NONE APPARENT                     | CHANGING LANES                    | 6TH AVE W                          | 39.72533800                | -105.01307500                  |
| 26             | 25       | 209.21           | 5/18/2013              | 1524         | INJ        | 3        | DRY       | DAYLIGHT                 | NONE            | N      | REAR-END                   | N           | PICKUP TRUCK/UTILITY VAN                                                                                                                                                                                                                                                                                                                                                                                                                                                                                                                                                                                                                                                                                                                                                                                                                                                                                                                                                                                                                                                                                                                                                                                                                                                                                                                                                                                                                                                                                                                                                                                                                                                                                                                                                                                                                                                                                                                                                                                                                                                                                                       | NO IMPAIRMENT               | DRIVER PREOCCUPIED                | GOING STRAIGHT                    | 6TH AVE W                          | 39.72533800                | -105.01307500                  |
| 27             | 25       | 209.21           | 5/19/2013              | 1310         | PDO        | 2        | DRY       | DAYLIGHT                 | NONE            | N      | REAR-END                   | N           | PASS CAR/VAN                                                                                                                                                                                                                                                                                                                                                                                                                                                                                                                                                                                                                                                                                                                                                                                                                                                                                                                                                                                                                                                                                                                                                                                                                                                                                                                                                                                                                                                                                                                                                                                                                                                                                                                                                                                                                                                                                                                                                                                                                                                                                                                   | NO IMPAIRMENT               | NONE APPARENT                     | GOING STRAIGHT                    | 6TH AVE                            | 39.72533800                | -105.01307500                  |
| 28             | 25       | 209.21           | 5/21/2013              | 1525         | PDO        | 2        | DRY       | DAYLIGHT                 | NONE            | N      | REAR-END                   | S           | PASS CAR/VAN                                                                                                                                                                                                                                                                                                                                                                                                                                                                                                                                                                                                                                                                                                                                                                                                                                                                                                                                                                                                                                                                                                                                                                                                                                                                                                                                                                                                                                                                                                                                                                                                                                                                                                                                                                                                                                                                                                                                                                                                                                                                                                                   | NO IMPAIRMENT               | NONE APPARENT                     | GOING STRAIGHT                    | 6TH AVE W                          | 39.72533800                | -105.01307500                  |
| 29             | 25       | 209.21           | 5/23/2013              | 1319         | PDO        | 2        | DRY       | DAYLIGHT                 | NONE            | N      | REAR-END                   | N           | HIT & RUN - UNKNOWN                                                                                                                                                                                                                                                                                                                                                                                                                                                                                                                                                                                                                                                                                                                                                                                                                                                                                                                                                                                                                                                                                                                                                                                                                                                                                                                                                                                                                                                                                                                                                                                                                                                                                                                                                                                                                                                                                                                                                                                                                                                                                                            | NO IMPAIRMENT               | DRIVER INEXPERIENCE               | GOING STRAIGHT                    | 6TH AVE W                          | 39.72533800                |                                |
| 30             | 25       | 209.25           | 5/25/2013              | 708          | INJ        | 2        | DRY       | DAYLIGHT                 | NONE            | N      | REAR-END                   | N           | MOTORCYCLE                                                                                                                                                                                                                                                                                                                                                                                                                                                                                                                                                                                                                                                                                                                                                                                                                                                                                                                                                                                                                                                                                                                                                                                                                                                                                                                                                                                                                                                                                                                                                                                                                                                                                                                                                                                                                                                                                                                                                                                                                                                                                                                     | NO IMPAIRMENT               | UNKNOWN                           | GOING STRAIGHT                    | 6TH AVE NB EXIT LOOP GORE PT TO WB | 39.72578800                | -105.01338400                  |
|                |          |                  | = /00 /00 +0           |              |            |          |           |                          |                 |        |                            |             |                                                                                                                                                                                                                                                                                                                                                                                                                                                                                                                                                                                                                                                                                                                                                                                                                                                                                                                                                                                                                                                                                                                                                                                                                                                                                                                                                                                                                                                                                                                                                                                                                                                                                                                                                                                                                                                                                                                                                                                                                                                                                                                                |                             |                                   |                                   |                                    |                            |                                |
| 31<br>32       | 25<br>25 | 209.21<br>209.21 | 5/28/2013<br>6/2/2013  | 1936<br>1751 | PDO<br>PDO | 2        | DRY       | DAYLIGHT<br>DAYLIGHT     | NONE<br>NONE    | N N    | CONCRETE BARRIER REAR-END  | S S         | PASS CAR/VAN PASS CAR/VAN                                                                                                                                                                                                                                                                                                                                                                                                                                                                                                                                                                                                                                                                                                                                                                                                                                                                                                                                                                                                                                                                                                                                                                                                                                                                                                                                                                                                                                                                                                                                                                                                                                                                                                                                                                                                                                                                                                                                                                                                                                                                                                      | NO IMPAIRMENT NO IMPAIRMENT | UNKNOWN DRIVER PREOCCUPIED        | OTHER<br>SLOWING                  | 6TH AVE W<br>6TH AVE W             | 39.72533800<br>39.72533800 | -105.01307500<br>-105.01307500 |
| 33             | 25       | 209.21           | 6/7/2013               | 1402         | PDO        | 2        | DRY       | DAYLIGHT                 | NONE            | N N    | REAR-END                   | 5           | PASS CAR/VAN PASS CAR/VAN                                                                                                                                                                                                                                                                                                                                                                                                                                                                                                                                                                                                                                                                                                                                                                                                                                                                                                                                                                                                                                                                                                                                                                                                                                                                                                                                                                                                                                                                                                                                                                                                                                                                                                                                                                                                                                                                                                                                                                                                                                                                                                      | NO IMPAIRMENT               | NONE APPARENT                     | GOING STRAIGHT                    | 6TH AVE W                          | 39.72533800                |                                |
| 33             | 23       | 209.21           | 0/7/2013               | 1402         | FDO        | 2        | DKI       | DATEIGHT                 | NONE            | IN     | SIDESWIPE SAME             | 3           | FA33 CAR) VAIN                                                                                                                                                                                                                                                                                                                                                                                                                                                                                                                                                                                                                                                                                                                                                                                                                                                                                                                                                                                                                                                                                                                                                                                                                                                                                                                                                                                                                                                                                                                                                                                                                                                                                                                                                                                                                                                                                                                                                                                                                                                                                                                 | NO IIVIFAIRIVILINI          | NONE AFFAREIVI                    | GOING STRAIGHT                    | OTH AVE W                          | 33.72333600                | -103.01307300                  |
| 34             | 25       | 209.27           | 6/11/2013              | 1439         | INJ        | 2        | DRY       | DAYLIGHT                 | NONE            | N      | DIRECTION                  | S           | PASS CAR/VAN                                                                                                                                                                                                                                                                                                                                                                                                                                                                                                                                                                                                                                                                                                                                                                                                                                                                                                                                                                                                                                                                                                                                                                                                                                                                                                                                                                                                                                                                                                                                                                                                                                                                                                                                                                                                                                                                                                                                                                                                                                                                                                                   | NO IMPAIRMENT               | UNKNOWN                           | OTHER                             | 6TH AVE W                          | 39.72601300                | -105.01353800                  |
| 35             | 25       | 209.21           | 6/19/2013              | 725          | PDO        | 2        | DRY       | DAYLIGHT                 | NONE            | N      | REAR-END                   | 5           | PASS CAR/VAN                                                                                                                                                                                                                                                                                                                                                                                                                                                                                                                                                                                                                                                                                                                                                                                                                                                                                                                                                                                                                                                                                                                                                                                                                                                                                                                                                                                                                                                                                                                                                                                                                                                                                                                                                                                                                                                                                                                                                                                                                                                                                                                   | NO IMPAIRMENT               | NONE APPARENT                     | GOING STRAIGHT                    | 6TH AVE W                          | 39.72533800                |                                |
| 36             | 25       | 209.21           | 6/25/2013              | 1803         | INJ        | 2        | DRY       | DAYLIGHT                 | NONE            | N      | REAR-END                   | N           | PASS CAR/VAN                                                                                                                                                                                                                                                                                                                                                                                                                                                                                                                                                                                                                                                                                                                                                                                                                                                                                                                                                                                                                                                                                                                                                                                                                                                                                                                                                                                                                                                                                                                                                                                                                                                                                                                                                                                                                                                                                                                                                                                                                                                                                                                   | NO IMPAIRMENT               | NONE APPARENT                     | GOING STRAIGHT                    | 6TH AVE W                          | 39.72533800                | -105.01307500                  |
| 37             | 25       | 209.21           | 6/25/2013              | 2120         | INJ        | 3        | DRY       | DARK-LIGHTED             | NONE            | N      | REAR-END                   | N           | SUV                                                                                                                                                                                                                                                                                                                                                                                                                                                                                                                                                                                                                                                                                                                                                                                                                                                                                                                                                                                                                                                                                                                                                                                                                                                                                                                                                                                                                                                                                                                                                                                                                                                                                                                                                                                                                                                                                                                                                                                                                                                                                                                            | NO IMPAIRMENT               | NONE APPARENT                     | GOING STRAIGHT                    | 6TH AVE W                          | 39.72533800                |                                |
| 38             | 25       | 209.21           | 7/3/2013               | 1330         | PDO        | 2        | DRY       | DAYLIGHT                 | NONE            | N      | REAR-END                   | N           | PICKUP TRUCK/UTILITY VAN                                                                                                                                                                                                                                                                                                                                                                                                                                                                                                                                                                                                                                                                                                                                                                                                                                                                                                                                                                                                                                                                                                                                                                                                                                                                                                                                                                                                                                                                                                                                                                                                                                                                                                                                                                                                                                                                                                                                                                                                                                                                                                       | NO IMPAIRMENT               | NONE APPARENT                     | GOING STRAIGHT                    | 6TH AVE                            | 39.72533800                | -105.01307500                  |
| 39             | 25       | 209.21           | 7/4/2013               | 2350         | PDO        | 3        | DRY       | DARK-LIGHTED             | NONE            | N      | REAR-END                   | S           | PASS CAR/VAN                                                                                                                                                                                                                                                                                                                                                                                                                                                                                                                                                                                                                                                                                                                                                                                                                                                                                                                                                                                                                                                                                                                                                                                                                                                                                                                                                                                                                                                                                                                                                                                                                                                                                                                                                                                                                                                                                                                                                                                                                                                                                                                   | NO IMPAIRMENT               | DRIVER INEXPERIENCE               | GOING STRAIGHT                    | 6TH AVE W                          | 39.72533800                | -105.01307500                  |
| 40             | 25       | 209.21           | 7/9/2013               | 1615         | PDO        | 2        | DRY       | DAYLIGHT                 | NONE            | N      | REAR-END                   | S           | PASS CAR/VAN                                                                                                                                                                                                                                                                                                                                                                                                                                                                                                                                                                                                                                                                                                                                                                                                                                                                                                                                                                                                                                                                                                                                                                                                                                                                                                                                                                                                                                                                                                                                                                                                                                                                                                                                                                                                                                                                                                                                                                                                                                                                                                                   | NO IMPAIRMENT               | NONE APPARENT                     | GOING STRAIGHT                    | 6TH AVE                            | 39.72533800                | -105.01307500                  |
|                |          |                  |                        |              |            |          |           |                          |                 |        | VEHICLE                    |             |                                                                                                                                                                                                                                                                                                                                                                                                                                                                                                                                                                                                                                                                                                                                                                                                                                                                                                                                                                                                                                                                                                                                                                                                                                                                                                                                                                                                                                                                                                                                                                                                                                                                                                                                                                                                                                                                                                                                                                                                                                                                                                                                |                             |                                   |                                   |                                    |                            |                                |
| 41             | 25       | 209.21           | 7/10/2013              | 930          | PDO        | 2        | DRY       | DAYLIGHT                 | NONE            | N      | CARGO/DEBRIS               | N           | PICKUP TRUCK/UTILITY VAN                                                                                                                                                                                                                                                                                                                                                                                                                                                                                                                                                                                                                                                                                                                                                                                                                                                                                                                                                                                                                                                                                                                                                                                                                                                                                                                                                                                                                                                                                                                                                                                                                                                                                                                                                                                                                                                                                                                                                                                                                                                                                                       | NO IMPAIRMENT               | NONE APPARENT                     | GOING STRAIGHT                    | 6TH AVE W                          | 39.72533800                | -105.01307500                  |
| 42             | 25       | 209.23           | 7/10/2013              | 1738         | INJ        | 3        | DRY       | DAYLIGHT                 | NONE            | N      | REAR-END                   | N           | PASS CAR/VAN                                                                                                                                                                                                                                                                                                                                                                                                                                                                                                                                                                                                                                                                                                                                                                                                                                                                                                                                                                                                                                                                                                                                                                                                                                                                                                                                                                                                                                                                                                                                                                                                                                                                                                                                                                                                                                                                                                                                                                                                                                                                                                                   | NO IMPAIRMENT               | UNKNOWN                           | GOING STRAIGHT                    | 6TH AVE W                          | 39.72556300                | -105.01322900                  |
|                |          |                  |                        |              |            |          |           |                          |                 |        | SIDESWIPE SAME             |             |                                                                                                                                                                                                                                                                                                                                                                                                                                                                                                                                                                                                                                                                                                                                                                                                                                                                                                                                                                                                                                                                                                                                                                                                                                                                                                                                                                                                                                                                                                                                                                                                                                                                                                                                                                                                                                                                                                                                                                                                                                                                                                                                |                             |                                   |                                   |                                    |                            |                                |
| 43             | 25       | 209.21           | 7/13/2013              | 128          | INJ        | 2        | DRY       | DARK-LIGHTED             | NONE            | N      | DIRECTION                  | S           | PICKUP TRUCK/UTILITY VAN                                                                                                                                                                                                                                                                                                                                                                                                                                                                                                                                                                                                                                                                                                                                                                                                                                                                                                                                                                                                                                                                                                                                                                                                                                                                                                                                                                                                                                                                                                                                                                                                                                                                                                                                                                                                                                                                                                                                                                                                                                                                                                       | ALCOHOL                     | UNKNOWN                           | WEAVING                           | 6TH AVE W                          | 39.72533800                | -105.01307500                  |
|                | 25       | 200.51           | 7/42/22:2              | 2012         | 22.0       |          |           | DAME: 00                 | 5.4.4.          |        | SIDESWIPE SAME             |             | LUT 0 DUNG LUNGGOOD                                                                                                                                                                                                                                                                                                                                                                                                                                                                                                                                                                                                                                                                                                                                                                                                                                                                                                                                                                                                                                                                                                                                                                                                                                                                                                                                                                                                                                                                                                                                                                                                                                                                                                                                                                                                                                                                                                                                                                                                                                                                                                            | NO INTRACTOR                | NOVE ADDADTO                      | CHANGING                          | CTU AVEV                           | 20 7252225                 | 105 0100====                   |
| 44             | 25       | 209.21           | 7/13/2013              | 2018<br>847  | PDO        | 3        | WET       | DAWN OR DUSK<br>DAYLIGHT | RAIN<br>RAIN    | N<br>N | DIRECTION<br>REAR-END      | N<br>S      | HIT & RUN - UNKNOWN PICKUP TRUCK/UTILITY VAN                                                                                                                                                                                                                                                                                                                                                                                                                                                                                                                                                                                                                                                                                                                                                                                                                                                                                                                                                                                                                                                                                                                                                                                                                                                                                                                                                                                                                                                                                                                                                                                                                                                                                                                                                                                                                                                                                                                                                                                                                                                                                   | NO IMPAIRMENT NO IMPAIRMENT | NONE APPARENT DRIVER PREOCCUPIED  | CHANGING LANES GOING STRAIGHT     | 6TH AVE W<br>6TH AVE W             | 39.72533800<br>39.72533800 |                                |
| 45<br>46       | 25<br>25 | 209.21<br>209.15 | 7/15/2013<br>7/22/2013 | 1452         | PDO<br>PDO | 2        | DRY       | DAYLIGHT                 | NONE            | N<br>N | REAR-END                   | S           | PASS CAR/VAN                                                                                                                                                                                                                                                                                                                                                                                                                                                                                                                                                                                                                                                                                                                                                                                                                                                                                                                                                                                                                                                                                                                                                                                                                                                                                                                                                                                                                                                                                                                                                                                                                                                                                                                                                                                                                                                                                                                                                                                                                                                                                                                   | NO IMPAIRMENT               | NONE APPARENT                     | GOING STRAIGHT                    | 6TH AVE W                          | 39.72533800                | 1                              |
| 46             | 25       | 209.15           | 7/22/2013              | 1600         | PDO        | 2        | DRY       | DAYLIGHT                 | NONE            | N<br>N | REAR-END<br>REAR-END       | S<br>N      | HIT & RUN - UNKNOWN                                                                                                                                                                                                                                                                                                                                                                                                                                                                                                                                                                                                                                                                                                                                                                                                                                                                                                                                                                                                                                                                                                                                                                                                                                                                                                                                                                                                                                                                                                                                                                                                                                                                                                                                                                                                                                                                                                                                                                                                                                                                                                            | NO IMPAIRMENT               | UNKNOWN                           | GOING STRAIGHT                    | 8TH AVE NB OFF RAMP GORE PT        | 39.72578800                |                                |
| 48             | 25       | 209.25           | 7/22/2013              | 2102         | PDO        | 2        | DRY       | DAYLIGHT<br>DARK-LIGHTED | NONE            | N N    | REAR-END                   | N<br>N      | PICKUP TRUCK/UTILITY VAN                                                                                                                                                                                                                                                                                                                                                                                                                                                                                                                                                                                                                                                                                                                                                                                                                                                                                                                                                                                                                                                                                                                                                                                                                                                                                                                                                                                                                                                                                                                                                                                                                                                                                                                                                                                                                                                                                                                                                                                                                                                                                                       | NO IMPAIRMENT               | NONE APPARENT                     | GOING STRAIGHT                    | 6TH AVE NB OFF RAMP GORE PT        | 39.72578800                | 1                              |
| 70             | 2.3      | 203.21           | ,,20,2013              | 2102         | 100        | -        | DIVI      | DAINK-EIGHTED            | INOINE          | IV     | SIDESWIPE SAME             | 14          | TICKOT TROCKY OTILITY VAIN                                                                                                                                                                                                                                                                                                                                                                                                                                                                                                                                                                                                                                                                                                                                                                                                                                                                                                                                                                                                                                                                                                                                                                                                                                                                                                                                                                                                                                                                                                                                                                                                                                                                                                                                                                                                                                                                                                                                                                                                                                                                                                     | 140 HAIL WINDSHITT          | NOINE ALL AILENT                  | SOME STANISH                      | OHIAVE W                           | 33.72333600                | 103.01307300                   |
| 49             | 25       | 209.21           | 7/28/2013              | 1746         | PDO        | 2        | DRY       | DAYLIGHT                 | NONE            | N      | DIRECTION                  | N           | PASS CAR/VAN                                                                                                                                                                                                                                                                                                                                                                                                                                                                                                                                                                                                                                                                                                                                                                                                                                                                                                                                                                                                                                                                                                                                                                                                                                                                                                                                                                                                                                                                                                                                                                                                                                                                                                                                                                                                                                                                                                                                                                                                                                                                                                                   | NO IMPAIRMENT               | NONE APPARENT                     | CHANGING LANES                    | 6TH AVE W                          | 39.72533800                | -105.01307500                  |
| 50             | 25       | 209.21           | 9/4/2013               | 1751         | PDO        | 2        | DRY       | DAYLIGHT                 | NONE            | N      | REAR-END                   | S           | HIT & RUN - UNKNOWN                                                                                                                                                                                                                                                                                                                                                                                                                                                                                                                                                                                                                                                                                                                                                                                                                                                                                                                                                                                                                                                                                                                                                                                                                                                                                                                                                                                                                                                                                                                                                                                                                                                                                                                                                                                                                                                                                                                                                                                                                                                                                                            | NO IMPAIRMENT               | DRIVER PREOCCUPIED                | GOING STRAIGHT                    | 6TH AVE W                          | 39.72533800                |                                |
| 51             | 25       | 209.21           | 9/6/2013               | 1633         | INJ        | 2        | DRY       | DAYLIGHT                 | NONE            | N      | REAR-END                   | N           | PASS CAR/VAN                                                                                                                                                                                                                                                                                                                                                                                                                                                                                                                                                                                                                                                                                                                                                                                                                                                                                                                                                                                                                                                                                                                                                                                                                                                                                                                                                                                                                                                                                                                                                                                                                                                                                                                                                                                                                                                                                                                                                                                                                                                                                                                   | NO IMPAIRMENT               | NONE APPARENT                     | GOING STRAIGHT                    | 6TH AVE W                          |                            | -105.01307500                  |
| 52             | 25       | 209.21           | 9/7/2013               | 1604         | INJ        | 2        | DRY       | DAYLIGHT                 | NONE            | N      | REAR-END                   | S           | SUV                                                                                                                                                                                                                                                                                                                                                                                                                                                                                                                                                                                                                                                                                                                                                                                                                                                                                                                                                                                                                                                                                                                                                                                                                                                                                                                                                                                                                                                                                                                                                                                                                                                                                                                                                                                                                                                                                                                                                                                                                                                                                                                            | ALCOHOL                     | UNKNOWN                           | GOING STRAIGHT                    | 6TH AVE W                          | 39.72533800                | -105.01307500                  |
|                |          |                  |                        |              |            |          |           |                          |                 |        | SIDESWIPE SAME             |             |                                                                                                                                                                                                                                                                                                                                                                                                                                                                                                                                                                                                                                                                                                                                                                                                                                                                                                                                                                                                                                                                                                                                                                                                                                                                                                                                                                                                                                                                                                                                                                                                                                                                                                                                                                                                                                                                                                                                                                                                                                                                                                                                |                             |                                   |                                   |                                    |                            |                                |
| 53             | 25       | 209.21           | 9/7/2013               | 1840         | PDO        | 2        | DRY       | DAYLIGHT                 | NONE            | N      | DIRECTION                  | N           | PASS CAR/VAN                                                                                                                                                                                                                                                                                                                                                                                                                                                                                                                                                                                                                                                                                                                                                                                                                                                                                                                                                                                                                                                                                                                                                                                                                                                                                                                                                                                                                                                                                                                                                                                                                                                                                                                                                                                                                                                                                                                                                                                                                                                                                                                   | NO IMPAIRMENT               | UNKNOWN                           | OTHER                             | 6TH AVE W                          | 39.72533800                | -105.01307500                  |
| 54             | 25       | 209.15           | 9/12/2013              | 1446         | PDO        | 4        | WET       | DAYLIGHT                 | RAIN            | N      | REAR-END                   | S           | PICKUP TRUCK/UTILITY VAN                                                                                                                                                                                                                                                                                                                                                                                                                                                                                                                                                                                                                                                                                                                                                                                                                                                                                                                                                                                                                                                                                                                                                                                                                                                                                                                                                                                                                                                                                                                                                                                                                                                                                                                                                                                                                                                                                                                                                                                                                                                                                                       | NO IMPAIRMENT               | NONE APPARENT                     | SLOWING                           | 6TH AVE E                          | 39.72445300                | -105.01239000                  |
|                |          |                  |                        |              |            |          |           |                          |                 |        | SIDESWIPE SAME             |             |                                                                                                                                                                                                                                                                                                                                                                                                                                                                                                                                                                                                                                                                                                                                                                                                                                                                                                                                                                                                                                                                                                                                                                                                                                                                                                                                                                                                                                                                                                                                                                                                                                                                                                                                                                                                                                                                                                                                                                                                                                                                                                                                |                             |                                   |                                   |                                    |                            |                                |
| 55             | 25       | 209.21           | 9/17/2013              | 659          | PDO        | 2        | DRY       | DAYLIGHT                 | NONE            | N      | DIRECTION                  | N           | PASS CAR/VAN                                                                                                                                                                                                                                                                                                                                                                                                                                                                                                                                                                                                                                                                                                                                                                                                                                                                                                                                                                                                                                                                                                                                                                                                                                                                                                                                                                                                                                                                                                                                                                                                                                                                                                                                                                                                                                                                                                                                                                                                                                                                                                                   | NO IMPAIRMENT               | DRIVER INEXPERIENCE               | WEAVING                           | 6TH AVE W                          | 39.72533800                | -105.01307500                  |
| 56             | 25       | 209.15           | 9/23/2013              | 2201         | INJ        | 3        | DRY       | DARK-LIGHTED             | NONE            | N      | REAR-END                   | S           | SUV                                                                                                                                                                                                                                                                                                                                                                                                                                                                                                                                                                                                                                                                                                                                                                                                                                                                                                                                                                                                                                                                                                                                                                                                                                                                                                                                                                                                                                                                                                                                                                                                                                                                                                                                                                                                                                                                                                                                                                                                                                                                                                                            | NO IMPAIRMENT               | DRIVER PREOCCUPIED                | GOING STRAIGHT                    | 6TH AVE W                          | 39.72445300                |                                |
| 57             | 25       | 209.21           | 9/29/2013              | 1840         | PDO        | 2        | DRY       | DAWN OR DUSK             | NONE            | N      | REAR-END                   | S           | HIT & RUN - UNKNOWN                                                                                                                                                                                                                                                                                                                                                                                                                                                                                                                                                                                                                                                                                                                                                                                                                                                                                                                                                                                                                                                                                                                                                                                                                                                                                                                                                                                                                                                                                                                                                                                                                                                                                                                                                                                                                                                                                                                                                                                                                                                                                                            | NO IMPAIRMENT               | NONE APPARENT                     | GOING STRAIGHT                    | 6TH AVE W                          | 39.72533800                | -105.01307500                  |
|                |          | 1                |                        | l l          |            | 1        | _         |                          | l               |        |                            |             |                                                                                                                                                                                                                                                                                                                                                                                                                                                                                                                                                                                                                                                                                                                                                                                                                                                                                                                                                                                                                                                                                                                                                                                                                                                                                                                                                                                                                                                                                                                                                                                                                                                                                                                                                                                                                                                                                                                                                                                                                                                                                                                                |                             |                                   |                                   |                                    |                            |                                |
| 58             | 25       | 209.21           | 10/10/2013             | 1325         | PDO        | 2        | DRY       | DAYLIGHT                 | NONE            | N      | REAR-END                   | S           | TRUCK GVW > 10K/BUSSES > 15 PEOPLE                                                                                                                                                                                                                                                                                                                                                                                                                                                                                                                                                                                                                                                                                                                                                                                                                                                                                                                                                                                                                                                                                                                                                                                                                                                                                                                                                                                                                                                                                                                                                                                                                                                                                                                                                                                                                                                                                                                                                                                                                                                                                             | NO IMPAIRMENT               | NONE APPARENT                     | GOING STRAIGHT                    | 6TH AVE W                          | 39.72533800                |                                |
| 59             | 25       | 209.21           | 10/11/2013             | 1145         | PDO        | 2        | DRY       | DAYLIGHT                 | NONE            | N      | REAR-END                   | N           | PASS CAR/VAN                                                                                                                                                                                                                                                                                                                                                                                                                                                                                                                                                                                                                                                                                                                                                                                                                                                                                                                                                                                                                                                                                                                                                                                                                                                                                                                                                                                                                                                                                                                                                                                                                                                                                                                                                                                                                                                                                                                                                                                                                                                                                                                   | NO IMPAIRMENT               | UNKNOWN                           | GOING STRAIGHT                    | 6TH AVE W                          | 39.72533800                | 1                              |
|                | 25       | 209.21<br>209.21 | 10/16/2013             | 1525         | PDO        | 4        | DRY       | DAYLIGHT                 | NONE            | N      | REAR-END                   | N<br>c      | PASS CAR/VAN                                                                                                                                                                                                                                                                                                                                                                                                                                                                                                                                                                                                                                                                                                                                                                                                                                                                                                                                                                                                                                                                                                                                                                                                                                                                                                                                                                                                                                                                                                                                                                                                                                                                                                                                                                                                                                                                                                                                                                                                                                                                                                                   | NO IMPAIRMENT               | NONE APPARENT                     | GOING STRAIGHT                    | 6TH AVE W                          | 39.72533800                |                                |
| 60             | 25       | 704 71           | 10/25/2013             |              | PDO        | 2        | UNKNOWN   | DAYLIGHT<br>DARK-LIGHTED | NONE            | N<br>N | REAR-END<br>REAR-END       | S<br>S      | PASS CAR/VAN<br>SUV                                                                                                                                                                                                                                                                                                                                                                                                                                                                                                                                                                                                                                                                                                                                                                                                                                                                                                                                                                                                                                                                                                                                                                                                                                                                                                                                                                                                                                                                                                                                                                                                                                                                                                                                                                                                                                                                                                                                                                                                                                                                                                            | NO IMPAIRMENT NO IMPAIRMENT | DRIVER INEXPERIENCE NONE APPARENT | GOING STRAIGHT                    | 6TH AVE W<br>6TH AVE W             | 39.72533800<br>39.72445300 | -105.01307500                  |
| 61             | 25       |                  | 10/20/2012             |              |            |          |           |                          |                 |        |                            |             |                                                                                                                                                                                                                                                                                                                                                                                                                                                                                                                                                                                                                                                                                                                                                                                                                                                                                                                                                                                                                                                                                                                                                                                                                                                                                                                                                                                                                                                                                                                                                                                                                                                                                                                                                                                                                                                                                                                                                                                                                                                                                                                                |                             | NUNE APPAKENT                     | GOING STRAIGHT                    | DIH AVE W                          | 1.39.724453()()            | -105.01239000                  |
| 61<br>62       | 25       | 209.15           | 10/26/2013             | 300<br>738   | PDO        | 2        |           |                          | NONE            |        |                            |             |                                                                                                                                                                                                                                                                                                                                                                                                                                                                                                                                                                                                                                                                                                                                                                                                                                                                                                                                                                                                                                                                                                                                                                                                                                                                                                                                                                                                                                                                                                                                                                                                                                                                                                                                                                                                                                                                                                                                                                                                                                                                                                                                |                             | -                                 | GOING STRAIGHT                    |                                    |                            | -105 01207500                  |
| 61<br>62<br>63 | 25<br>25 | 209.15<br>209.21 | 11/4/2013              | 728          | PDO        | 2        | DRY       | DAYLIGHT                 | NONE            | N      | REAR-END                   | N           | SUV                                                                                                                                                                                                                                                                                                                                                                                                                                                                                                                                                                                                                                                                                                                                                                                                                                                                                                                                                                                                                                                                                                                                                                                                                                                                                                                                                                                                                                                                                                                                                                                                                                                                                                                                                                                                                                                                                                                                                                                                                                                                                                                            | NO IMPAIRMENT               | NONE APPARENT                     | GOING STRAIGHT                    | 6TH AVE W                          | 39.72533800                |                                |
| 61<br>62       | 25       | 209.15           |                        |              |            |          |           |                          |                 |        | REAR-END<br>REAR-END       |             |                                                                                                                                                                                                                                                                                                                                                                                                                                                                                                                                                                                                                                                                                                                                                                                                                                                                                                                                                                                                                                                                                                                                                                                                                                                                                                                                                                                                                                                                                                                                                                                                                                                                                                                                                                                                                                                                                                                                                                                                                                                                                                                                |                             | -                                 | GOING STRAIGHT<br>GOING STRAIGHT  |                                    |                            |                                |
| 61<br>62<br>63 | 25<br>25 | 209.15<br>209.21 | 11/4/2013              | 728          | PDO        | 2        | DRY       | DAYLIGHT                 | NONE            | N      | REAR-END                   | N           | SUV                                                                                                                                                                                                                                                                                                                                                                                                                                                                                                                                                                                                                                                                                                                                                                                                                                                                                                                                                                                                                                                                                                                                                                                                                                                                                                                                                                                                                                                                                                                                                                                                                                                                                                                                                                                                                                                                                                                                                                                                                                                                                                                            | NO IMPAIRMENT               | NONE APPARENT                     |                                   | 6TH AVE W                          | 39.72533800<br>39.72533800 |                                |