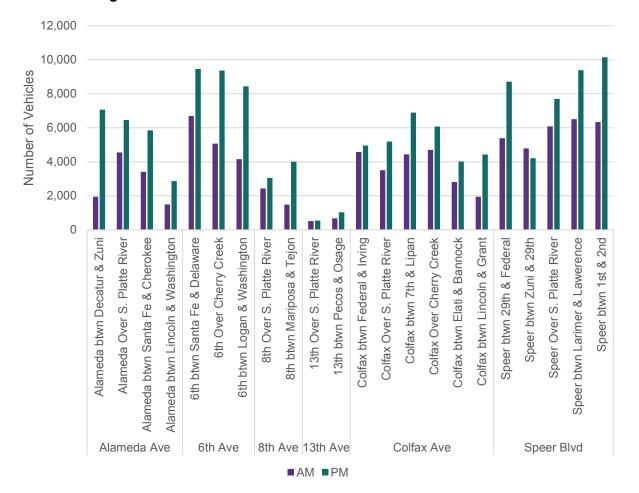

on during the morning peak period, 6th Avenue near Santa Fe Drive and Speer Boulevard south of the Platte River carry the most traffic. These facilities carry approximately 7,000 vehicles and 6,300 vehicles, respectively, during the morning peak period. During the evening peak period, these same facilities carry the most traffic—approximately 9,300 vehicles on both 6th Avenue and Speer Boulevard.

February 2018 Page 29 of 37

Like the daily averages, 13th Avenue carries the least eastbound traffic during the peak period. During the morning and evening peak periods, traffic on 13th Avenue ranges roughly between 500 and 700 vehicles and 500 and 1,000 vehicles, respectively. Figure 28 shows the average volumes observed on the eastbound cross-connector facilities during the two peak periods.



Figure 28: Peak Period Traffic on Eastbound Cross Connectors

Note: The AM peak period is 3.0 hours long, while the PM peak period is 5.5 hours long.

In the westbound direction, Speer Boulevard near Ogden Street and also near the Platte River had the highest morning peak period traffic volumes—approximately 6,400 vehicles and 6,000 vehicles at each location, respectively. During the evening peak period, Speer Boulevard near Federal Boulevard, Speer Boulevard south of downtown, and 8th Avenue near Cherry Creek have the highest volumes. Each of these locations carry more than 9,000 vehicles during the evening peak period.

During both peak periods, 13th Avenue carries the least amount of westbound traffic. Traffic counts along this facility show less than 700 vehicles using it during the