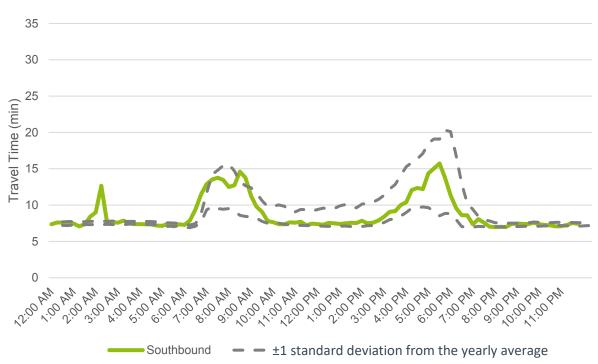

I-25 travel times. The northbound and southbound travel times between Broadway and Park Avenue, obtained from INRIX for October 17, 2017, are shown in Figure 31 and Figure 32, respectively. The northbound travel times increase from approximately 7.5 minutes at around 9:00 p.m. to almost 13 minutes between 10:00 p.m. and 11:00 p.m. when the event ended at the Pepsi Center. It should be noted that the event did not cause a similar travel time spike for the southbound direction. This difference in impact is likely the result of multiple factors, including ramp configuration.

Page **32** of **37** February 2018

Figure 31: Northbound I-25 Travel Times from Broadway to Park Avenue on October 17, 2017



Figure 32: Southbound I-25 Travel Times from Broadway to Park Avenue on October 17, 2017



February 2018 Page 33 of 37

The second event that occurred during the data collection period was a Colorado Avalanche hockey game, which was at the Pepsi Center on October 19, 2017. Traffic counts collected at the I-25 on-ramps near the Pepsi Center show a similar spike, with on-ramp volumes at westbound Speer Boulevard and Auraria Parkway exceeding approximately 450 vehicles between the hours of 9:00 p.m. and 10:00 p.m. Again, these two ramps were the only locations for which data was collected which showed a noticeable increase in traffic volumes as a result of the event.



Figure 33: Pepsi Center Event Traffic from October 19, 2017

This traffic had a similar impact to travel times, with northbound travel times increasing to approximately 13 minutes and southbound travel times showi