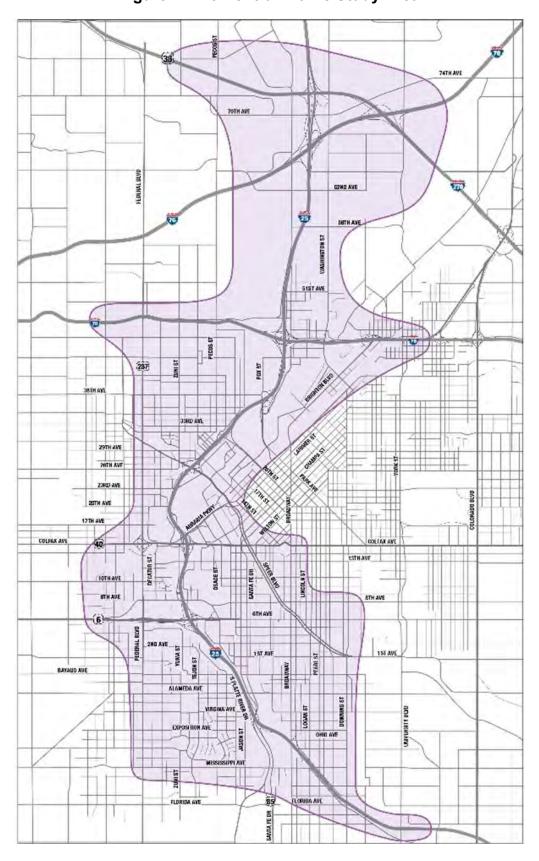

time of day (peak hour, period, daily, etc.).

StreetLight Data outputs are provided as an INDEX of vehicular travel patterns. The outputs are not actual traffic volumes, though they can be "calibrated" to existing traffic count data.



# 3. Origin-Destination Analysis Setup

This section describes the I-25 Central origin-destination analysis project setup including model study area, origin-destination zones, data inputs, and project outputs.

#### 3.1. Model Study Area

The I-25 Central Traffic Study Area is shown in Figure 1. This study area illustrates roadways included in the TransModeler mesoscopic model. The study area extents are generally:

North: I-25 / US-36 / I-270
 South: I-25 / University Blvd

West: Federal Blvd

East: Downing St / Washington St

Page 2 of 19 November 2018



Figure 1: I-25 Central Traffic Study Area

November 2018 Page 3 of 19

#### 3.2. Origin-Destination Zones

Pass-through zones were developed for the origin-destination analysis throughout the project study area. Zones were placed along I-25 north of the I-70 interchange and south of the Downing St/Buchtel Blvd interchange ramps. Additionally, zones were placed along all arterials that have interchanges with I-25. Figure 2 illustrates the origin/destination zone locations. These zones were placed to create a closed system of the I-25 study area; all trips that pass through an origin zone must exit the system through a destination zone.

Additionally, six "middle filter" zones were placed along I-25, typically at count data collection locations. Middle filters were used to ensure the analy