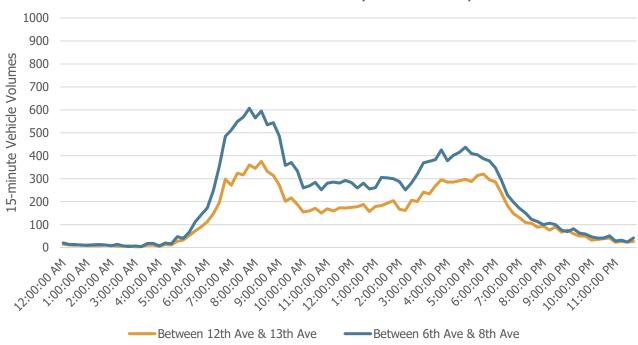

5 off-ramp to Broadway   | Data removed from 10/18/17 between 5:30 p.m. and 6:30 p.m. due to a crash                          |



# **Appendix E**

**Local Roadway Traffic Data** 



This page left blank intentionally.



## **Introduction**

This appendix includes local roadway traffic data gathered as part of the I-25 Central PEL traffic data collection effort. Data presented within this appendix are categorized into two types: parallel facilities—roadways that generally run north-south and provide an alternate route to I-25 users—and cross connectors—roadways that generally run perpendicular to I-25 and provide access to, from, and/or across the interstate.



## **Parallel Facilities**

#### Federal Boulevard Traffic by Time of Day



### Kalamath Street Traffic by Time of Day









#### Broadway Traffic by Time of Day





### Lincoln Street Traffic by Time of Day



### Downing Street Traffic by Time of Day



# **Cross-Connector Facilities**

#### Alameda Avenue Traffic by Time of Day



#### 6th Avenue Traffic by Time of Day









#### 13th Avenue Traffic by Time of Day





### Colfax Avenue Traffic by Time of Day



### Speer Boulevard Traffic by Time of Day





# I-25 Central Origin-Destination Analysis Technical Memorandum

November 2018

#### 1. Introduction

This technical memorandum documents the origin-destination analysis performed for the I-25 Central Planning and Environmental Linkages (PEL) study. The analysis utilized data provided by StreetLight Data and was performed during the study's development of purpose and need and identification of exis