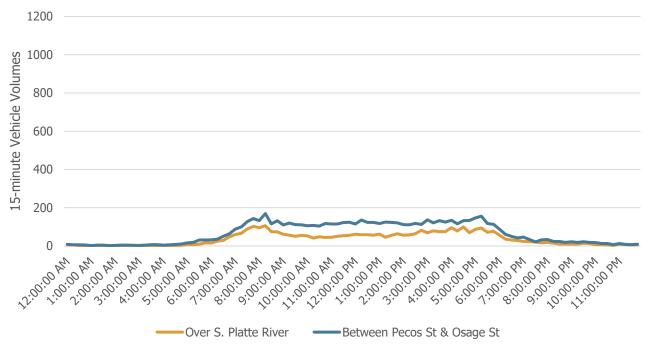

as part of the I-25 Central PEL traffic data collection effort. Data presented within this appendix are categorized into two types: parallel facilities—roadways that generally run north-south and provide an alternate route to I-25 users—and cross connectors—roadways that generally run perpendicular to I-25 and provide access to, from, and/or across the interstate.



## **Parallel Facilities**

#### Federal Boulevard Traffic by Time of Day



### Kalamath Street Traffic by Time of Day









#### Broadway Traffic by Time of Day





### Lincoln Street Traffic by Time of Day



### Downing Street Traffic by Time of Day



# **Cross-Connector Facilities**

#### Alameda Avenue Traffic by Time of Day



#### 6th Avenue Traffic by Time of Day









#### 13th Avenue Traffic by Time of Day





### Colfax Avenue Traffic by Time of Day



### Speer Boulevard Traffic by Time of Day





# I-25 Central Origin-Destination Analysis Technical Memorandum

November 2018

#### 1. Introduction

This technical memorandum documents the origin-destination analysis performed for the I-25 Central Planning and Environmental Linkages (PEL) study. The analysis utilized data provided by StreetLight Data and was performed during the study's development of purpose and need and identification of existing conditions along the study corridor. Updated data/results were provided in June, 2018 following improvements by StreetLight Data to its data processing methodology. The final origin-destination data provides a picture of the travel patterns along the project corridor.

# 2. StreetLight Data

Stree