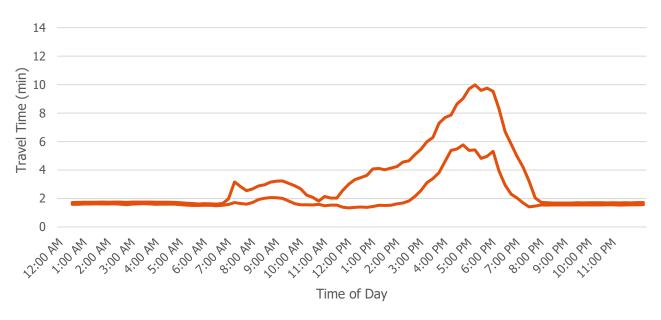

part of the I-25 Central PEL traffic data collection effort. Data presented within this appendix represent one year's worth of data collected between August 1, 2016, and July 31, 2017.

INRIX data are provided for both individual roadway segments as well as larger corridor lengths. The boundaries of individual segments typically have some overlap with adjacent segments. Therefore, data for individual segments should not be combined to attempt to determine exact travel times for corridors. Data for complete corridors are included at the end of each section.



### Weekday, Northbound, I-25 Mainline

Travel Times from Broadway to Santa Fe Dr/US 85



±1 Standard Deviation

Travel Times from Santa Fe Dr/US 85 to Alameda Ave



±1 Standard Deviation

### Travel Times from Alameda Ave to US 6



#### ±1 Standard Deviation

#### Travel Times from US 6 to Zuni St



- ±1 Standard Deviation



### Travel Times from Zuni St to Colfax Ave



#### - ±1 Standard Deviation

### Travel Times from Colfax Ave to 17th Ave/19th Ave



- ±1 Standard Deviation

### Travel Times from 17th Ave/19th Ave to 23rd Ave



#### ±1 Standard Deviation

### Travel Times from 23rd Ave to Speer Blvd



- ±1 Standard Deviation



#### Travel Times from Speer Blvd to 20th St



#### ±1 Standard Deviation

#### Travel Times from 20th St to Park Ave



±1 Standard Deviation



±1 Standard Deviation



# Weekday, Southbound, I-25 Mainline

Travel Times from Park Ave to 20th St



±1 Standard Deviation

#### Travel Times from 20th St to Speer Blvd



## Travel Times from Speer Blvd to 23rd Ave



#### ±1 Standar