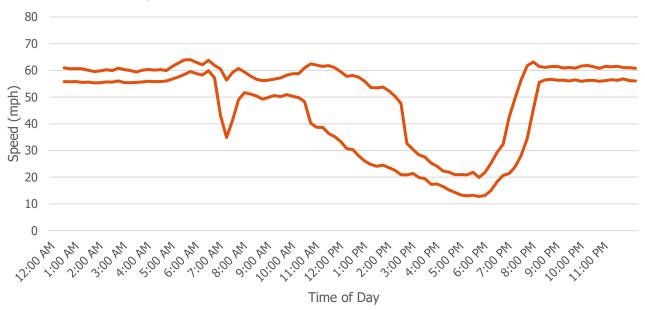

and July 31, 2017.

INRIX data are provided for both individual roadway segments as well as larger corridor lengths. The boundaries of individual segments typically have some overlap with adjacent segments. Therefore, data for individual segments should not be combined to attempt to determine exact travel times for corridors. Data for complete corridors are included at the end of each section.



## Weekday, Northbound, I-25 Mainline

Speeds from Broadway to Santa Fe Dr/US 85



±1 Standard Deviation

Speeds from Santa Fe Dr/US 85 to Alameda Ave



## Speeds from Alameda Ave to US 6



#### = ±1 Standard Deviation

### Speeds from US 6 to Zuni St



±1 Standard Deviation



## Speeds from Zuni St to Colfax Ave



#### ±1 Standard Deviation

### Speeds from Colfax Ave to 17th Ave/19th Ave



±1 Standard Deviation

### Speeds from 17th Ave/19th Ave to 23rd Ave



#### - ±1 Standard Deviation

### Speeds from 23rd Ave to Speer Blvd



±1 Standard Deviation



## Speeds from Speer Blvd to 20th St



#### - ±1 Standard Deviation

### Speeds from 20th St to Park Ave



- ±1 Standard Deviation

## Speeds from Broadway to Park Ave



= ±1 Standard Deviation



# Weekday, Southbound, I-25 Mainline





## Speeds from 20th St to Speer Blvd



#### - ±1 Standard Deviation

#### Speeds from Speer Blvd to 23rd Ave



±1 Standard Deviation



### Speeds from 23rd Ave to 17th Ave/19th Ave



#### ±1 Standard Deviation

#### Speeds from 17th Ave/19th Ave to Colfax Ave



±1 Standard Deviation

## Speeds from Colfax Ave to Zuni St



#### ±1 Standard Deviation

#### Speeds from Zuni St to U