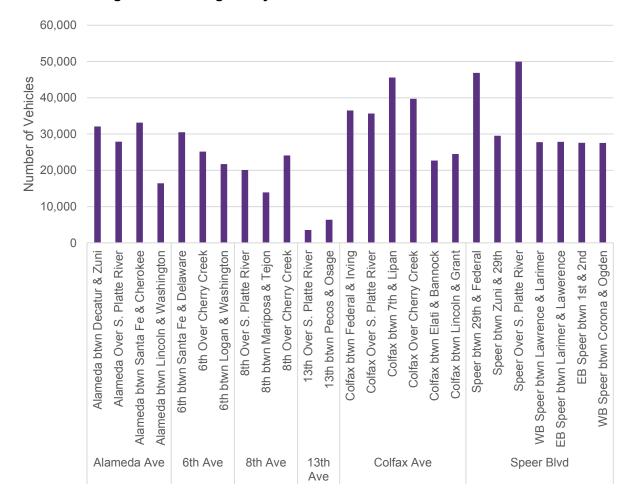

elow. For more information on the exact locations where counts were taken on these facilities, please see the *Central 25 PEL Traffic Data Collection and Modeling Methodology* technical memorandum (October 2017).

Alameda Avenue

Page 28 of 37 February 2018

- 6th Avenue/8th Avenue
- 13th Avenue
- Colfax Avenue
- Speer Boulevard

Data collected along these facilities show the highest daily traffic volumes occur on Speer Boulevard west of downtown and on Colfax Avenue between I-25 and Cherry Creek. Both of these facilities carry more than 45,000 vehicles per day. Conversely, the lowest traffic volumes are observed on 13th Avenue, which carries between 3,500 and 6,400 vpd approximately, depending on the location. Figure 27 shows the daily traffic volumes for the cross-connector facilities.



Figure 27: Average Daily Traffic on Cross Connector Facilities

In the eastbound direction during the morning peak period, 6th Avenue near Santa Fe Drive and Speer Boulevard south of the Platte River carry the most traffic. These facilities carry approximately 7,000 vehicles and 6,300 vehicles, respectively, during the morning peak period. During the evening peak period, these same facilities carry the most traffic—approximately 9,300 vehicles on both 6th Avenue and Speer Boulevard.

February 2018 Page 29 of 37

Like the daily averages, 13th Avenue carries the least eastbound traffic during the peak period. During the morning and evening peak periods, traffic on 13th Avenue ranges roughly between 500 and 700 vehicles and 500 and 1,000 vehicles, respectively. Figure 28 shows the average v