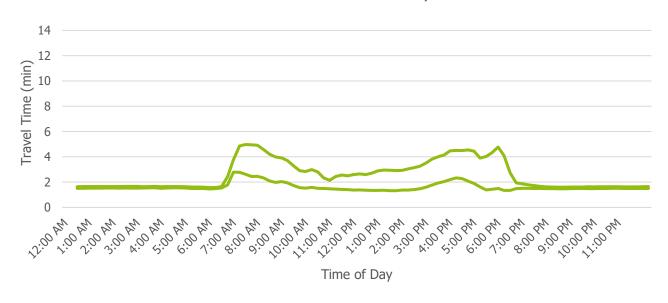

Standard Deviation

### Travel Times from Alameda Ave to US 6



#### ±1 Standard Deviation

#### Travel Times from US 6 to Zuni St



- ±1 Standard Deviation



### Travel Times from Zuni St to Colfax Ave



#### - ±1 Standard Deviation

### Travel Times from Colfax Ave to 17th Ave/19th Ave



- ±1 Standard Deviation

### Travel Times from 17th Ave/19th Ave to 23rd Ave



#### ±1 Standard Deviation

### Travel Times from 23rd Ave to Speer Blvd



- ±1 Standard Deviation



#### Travel Times from Speer Blvd to 20th St



#### ±1 Standard Deviation

#### Travel Times from 20th St to Park Ave



±1 Standard Deviation



±1 Standard Deviation



# Weekday, Southbound, I-25 Mainline

Travel Times from Park Ave to 20th St



±1 Standard Deviation

#### Travel Times from 20th St to Speer Blvd



## Travel Times from Speer Blvd to 23rd Ave



#### ±1 Standard Deviation

## Travel Times from 23rd Ave to 17th Ave/19th Ave



±1 Standard Deviation



## Travel Times from 17th Ave/19th Ave to Colfax Ave



#### - ±1 Standard Deviation

#### Travel Times from Colfax Ave to Zuni St



#### Travel Times from Zuni St to US 6



#### - ±1 Standard Deviation

#### Travel Times from US 6 to Alameda Ave





#### Travel Times from Alameda Ave to Santa Fe Dr/US 85



#### - ±1 Standard Deviation

## Travel Times from Santa Fe Dr/US 85 to Broadway









- ±1 Standard Deviation



# **Appendix C**

**INRIX Speed Data** 



This page left blank intentionally.



## **Introduction**

This appendix includes all speed data obtained from INRIX as part of the I-25 Central PEL traffic data collecti