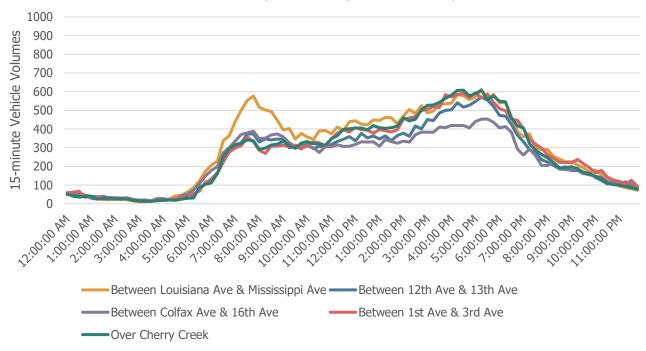

from 10/18/17 between 5:30 p.m. and 6:30 p.m. due to a crash                          |



# **Appendix E**

**Local Roadway Traffic Data** 



This page left blank intentionally.



## **Introduction**

This appendix includes local roadway traffic data gathered as part of the I-25 Central PEL traffic data collection effort. Data presented within this appendix are categorized into two types: parallel facilities—roadways that generally run north-south and provide an alternate route to I-25 users—and cross connectors—roadways that generally run perpendicular to I-25 and provide access to, from, and/or across the interstate.



## **Parallel Facilities**

#### Federal Boulevard Traffic by Time of Day



### Kalamath Street Traffic by Time of Day









#### Broadway Traffic by Time of Day





### Lincoln Street Traffic by Time of Day



### Downing Street Traffic by Time of Day



# **Cross-Connector Facilities**

#### Alameda Avenue Traffic by Time of Day



#### 6th Avenue Traffic by Time of Day









#### 13th Avenue Traffic by Time of Day





### Colfax Avenue Traffic by Time of Day



### Speer Boulevard Traffic by Time of Day





# I-25 Central Origin-Destination Analysis Technical Memorandum

November 2018

#### 1. Introduction

This technical memorandum documents the origin-destination analysis performed for the I-25 Central Planning and Environmental Linkages (PEL) study. The analysis utilized data provided by StreetLight Data and was performed during the study's development of purpose and need and identification of existing conditions along the study corridor