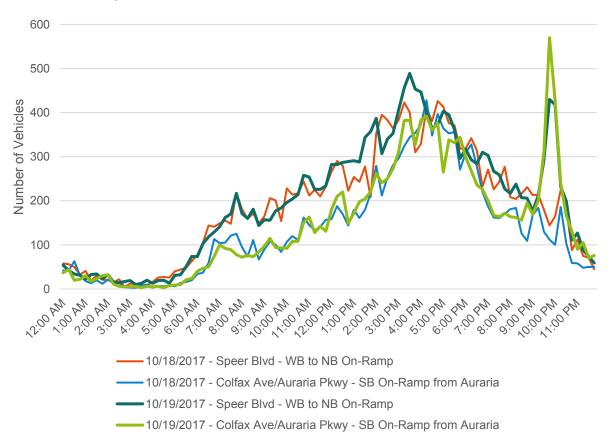

**32** of **37** February 2018

Figure 31: Northbound I-25 Travel Times from Broadway to Park Avenue on October 17, 2017



Figure 32: Southbound I-25 Travel Times from Broadway to Park Avenue on October 17, 2017



February 2018 Page 33 of 37

The second event that occurred during the data collection period was a Colorado Avalanche hockey game, which was at the Pepsi Center on October 19, 2017. Traffic counts collected at the I-25 on-ramps near the Pepsi Center show a similar spike, with on-ramp volumes at westbound Speer Boulevard and Auraria Parkway exceeding approximately 450 vehicles between the hours of 9:00 p.m. and 10:00 p.m. Again, these two ramps were the only locations for which data was collected which showed a noticeable increase in traffic volumes as a result of the event.



Figure 33: Pepsi Center Event Traffic from October 19, 2017

This traffic had a similar impact to travel times, with northbound travel times increasing to approximately 13 minutes and southbound travel times showing little change. Figure 34 and Figure 35 show the travel time data for I-25 between Broadway and Park Avenue for October 19, 2017, for the northbound and southbound directions, respectively.

Page **34** of **37** February 2018





Figure 35: Southbound I-25 Travel Times from Broadway to Park Avenue on October 19, 2017



February 2018 Page 35 of 37

It is important to note that the impacts of events on I-25 are likely highly variable. The level of impact is likely influenced by the event's attendance—the Pepsi Center seats approximately 20,000 people<sup>2</sup>, Sports Autho