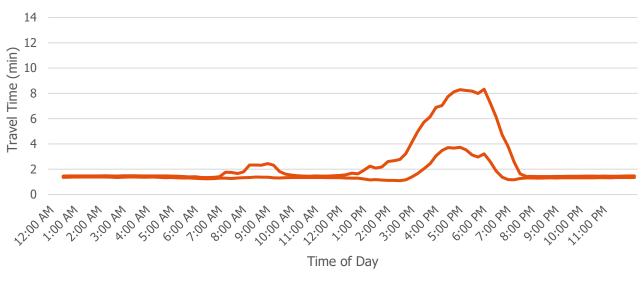

Time Data** 



This page left blank intentionally.



### **Introduction**

This appendix includes all travel time data obtained from INRIX as part of the I-25 Central PEL traffic data collection effort. Data presented within this appendix represent one year's worth of data collected between August 1, 2016, and July 31, 2017.

INRIX data are provided for both individual roadway segments as well as larger corridor lengths. The boundaries of individual segments typically have some overlap with adjacent segments. Therefore, data for individual segments should not be combined to attempt to determine exact travel times for corridors. Data for complete corridors are included at the end of each section.



### Weekday, Northbound, I-25 Mainline

Travel Times from Broadway to Santa Fe Dr/US 85



±1 Standard Deviation

Travel Times from Santa Fe Dr/US 85 to Alameda Ave



±1 Standard Deviation

### Travel Times from Alameda Ave to US 6



#### ±1 Standard Deviation

#### Travel Times from US 6 to Zuni St



- ±1 Standard Deviation



### Travel Times from Zuni St to Colfax Ave



#### - ±1 Standard Deviation

### Travel Times from Colfax Ave to 17th Ave/19th Ave



- ±1 Standard Deviation

### Travel Times from 17th Ave/19th Ave to 23rd Ave



#### ±1 Standard Deviation

### Travel Times from 23rd Ave to Speer Blvd



- ±1 Standard Deviation



#### Travel Times from Speer Blvd to 20th St



#### ±1 Standard Deviation

#### Travel Times from 20th St to Park Ave



±1 Standard Deviation



±1 Standard Deviation



# Weekday, Southbound, I-25 Mainline

Travel Times from Park Ave to