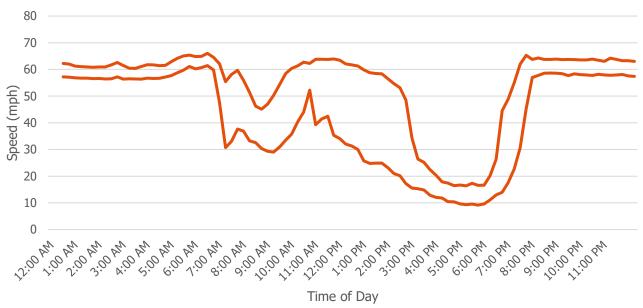

udes all speed data obtained from INRIX as part of the I-25 Central PEL traffic data collection effort. Data presented within this appendix represent one year's worth of data collected between August 1, 2016, and July 31, 2017.

INRIX data are provided for both individual roadway segments as well as larger corridor lengths. The boundaries of individual segments typically have some overlap with adjacent segments. Therefore, data for individual segments should not be combined to attempt to determine exact travel times for corridors. Data for complete corridors are included at the end of each section.



## Weekday, Northbound, I-25 Mainline

Speeds from Broadway to Santa Fe Dr/US 85



±1 Standard Deviation

Speeds from Santa Fe Dr/US 85 to Alameda Ave



## Speeds from Alameda Ave to US 6



#### = ±1 Standard Deviation

### Speeds from US 6 to Zuni St



±1 Standard Deviation



## Speeds from Zuni St to Colfax Ave



#### ±1 Standard Deviation

### Speeds from Colfax Ave to 17th Ave/19th Ave



±1 Standard Deviation

### Speeds from 17th Ave/19th Ave to 23rd Ave



#### - ±1 Standard Deviation

### Speeds from 23rd Ave to Speer Blvd



±1 Standard Deviation



## Speeds from Speer Blvd to 20th St



#### - ±1 Standard Deviation

### Speeds from 20th St to Park Ave



- ±1 Standard Deviation

## Speeds from Broadway to Park Ave



= ±1 Standard Deviation



# Weekday, Southbound, I-25 Mainline





## Speeds from 20th St to Speer Blvd



#### - ±1 Standard Deviation

#### Speeds from Speer Blvd to 23rd Ave



±1 Standard Deviation



### Speeds from 23rd Ave to 17th Ave/19t