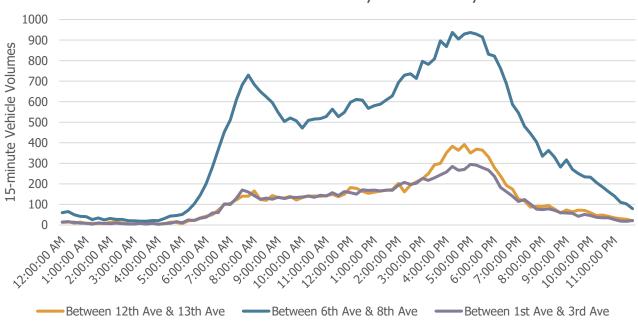

nd I-25 off-ramp to Broadway   | Data removed from 10/18/17 between 5:30 p.m. and 6:30 p.m. due to a crash                          |



# **Appendix E**

**Local Roadway Traffic Data** 



This page left blank intentionally.



## **Introduction**

This appendix includes local roadway traffic data gathered as part of the I-25 Central PEL traffic data collection effort. Data presented within this appendix are categorized into two types: parallel facilities—roadways that generally run north-south and provide an alternate route to I-25 users—and cross connectors—roadways that generally run perpendicular to I-25 and provide access to, from, and/or across the interstate.



## **Parallel Facilities**

#### Federal Boulevard Traffic by Time of Day



### Kalamath Street Traffic by Time of Day









#### Broadway Traffic by Time of Day





### Lincoln Street Traffic by Time of Day



### Downing Street Traffic by Time of Day



# **Cross-Connector Facilities**

#### Alameda Avenue Traffic by Time of Day



#### 6th Avenue Traffic by Time of Day









#### 13th Avenue Traffic by Time of Day





### Colfax Avenue Traffic by Time of Day



### Speer Boulevard Traffic by Time of Day





# I-25 Central Origin-Destination Analysis Technical Memorandum

November 2018

#### 1. Introduction

This technical memorandum documents the origin-destination analysis performed for the I-25 Central Planning and Environmental Linkages (PEL) study. The analysis utilized data provided by StreetLight Data and was performed during the study's development of purpose and need and identification o