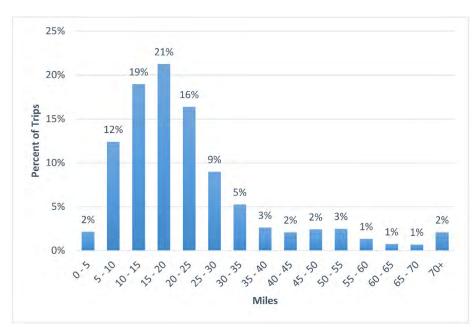

t. The median trip length, where 50% of trips travel a shorter distance and 50% of trips travel a longer distance, is 16.3 miles for southbound I-25.

Page 14 of 16 November 2018



Figure 3: SB I-25 Trip Length Distribution

Source: DRCOG Focus Model, 2017

The chart shown in Figure 4 illustrates the distribution of PM peak hour trips, by distance, that travel along northbound I-25 south of Colfax Avenue. Unlike the southbound direction, the greatest percentage of trips along northbound I-25 fall within the 15 to 20 mile bin, rather than the 10 to 15 mile bin. The average length of northbound I-25 trips is 22.8 miles, about two miles longer than in the southbound direction. The median trip length is 18.8 miles for southbound I-25, about 2.5 miles longer than in the southbound direction.



Figure 4: NB I-25 Trip Length Distribution

Source: DRCOG Focus Model, 2017

November 2018 Page **15** of **16** 

#### 8.2.2. Origin-Destination Locations

The select link analysis also provides origin and destination information for each trip traveling along the link in question. Figure 5 is a dot-density graphic that illustrates the distribution of origins and destinations during the PM peak hour for trips that travel along I-25 south of Colfax Avenue. Each dot on the graphic represents ten origins or destinations of trips that travel along the I-25 select links.



Figure 5: I-25 Select Link Origin-Destination Locations

Source: DRCOG Focus Model, 2017

It is important to note that the DRCOG Focus travel demand model is a regional planning tool that routes long distance trips to regi