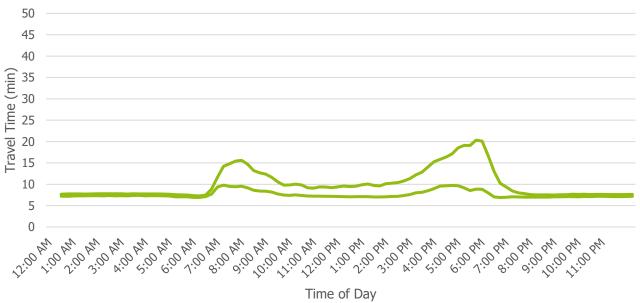

### Travel Times from 20th St to Park Ave



±1 Standard Deviation



±1 Standard Deviation



# Weekday, Southbound, I-25 Mainline

Travel Times from Park Ave to 20th St



±1 Standard Deviation

#### Travel Times from 20th St to Speer Blvd



## Travel Times from Speer Blvd to 23rd Ave



#### ±1 Standard Deviation

## Travel Times from 23rd Ave to 17th Ave/19th Ave



±1 Standard Deviation



## Travel Times from 17th Ave/19th Ave to Colfax Ave



#### - ±1 Standard Deviation

#### Travel Times from Colfax Ave to Zuni St



#### Travel Times from Zuni St to US 6



#### - ±1 Standard Deviation

#### Travel Times from US 6 to Alameda Ave





#### Travel Times from Alameda Ave to Santa Fe Dr/US 85



#### - ±1 Standard Deviation

## Travel Times from Santa Fe Dr/US 85 to Broadway









- ±1 Standard Deviation



# **Appendix C**

**INRIX Speed Data** 



This page left blank intentionally.



## **Introduction**

This appendix includes all speed data obtained from INRIX as part of the I-25 Central PEL traffic data collection effort. Data presented within this appendix represent one year's worth of data collected between August 1, 2016, and July 31, 2017.

INRIX data are provided for both individual roadway segments as well as larger corridor lengths. The boundaries of individual segments typically have some overlap with adjacent segments. Therefore, data for individual segments should not be combined to attempt to determine exact travel times for corridors. Data for complete corridors are included at the end of each section.



## Weekday, Northbound, I-25 Mainline

Sp