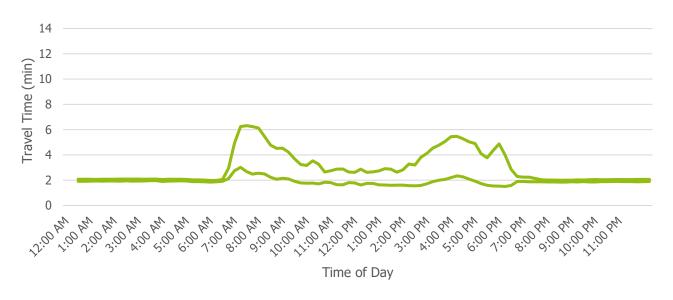

ard Deviation

Travel Times from Santa Fe Dr/US 85 to Alameda Ave



±1 Standard Deviation

### Travel Times from Alameda Ave to US 6



#### ±1 Standard Deviation

#### Travel Times from US 6 to Zuni St



- ±1 Standard Deviation



### Travel Times from Zuni St to Colfax Ave



#### - ±1 Standard Deviation

### Travel Times from Colfax Ave to 17th Ave/19th Ave



- ±1 Standard Deviation

### Travel Times from 17th Ave/19th Ave to 23rd Ave



#### ±1 Standard Deviation

### Travel Times from 23rd Ave to Speer Blvd



- ±1 Standard Deviation



#### Travel Times from Speer Blvd to 20th St



#### ±1 Standard Deviation

#### Travel Times from 20th St to Park Ave



±1 Standard Deviation



±1 Standard Deviation



# Weekday, Southbound, I-25 Mainline

Travel Times from Park Ave to 20th St



±1 Standard Deviation

#### Travel Times from 20th St to Speer Blvd



## Travel Times from Speer Blvd to 23rd Ave



#### ±1 Standard Deviation

## Travel Times from 23rd Ave to 17th Ave/19th Ave



±1 Standard Deviation



## Travel Times from 17th Ave/19th Ave to Colfax Ave



#### - ±1 Standard Deviation

#### Travel Times from Colfax Ave to Zuni St



#### Travel Times from Zuni St to US 6



#### - ±1 Standard Deviation

#### Travel Times from US 6 to Alameda Ave





#### Travel Times from Alameda Ave to Santa Fe Dr/US 85



#### - ±1 Standard Deviation

## Travel Times from Santa Fe Dr/US 85 to Broadway









- ±1 Standard Deviation



# **Appendix C**

**INRIX Speed Data** 



This page left blank intentionally.



## **Introduction**

This appendix includes all speed data ob