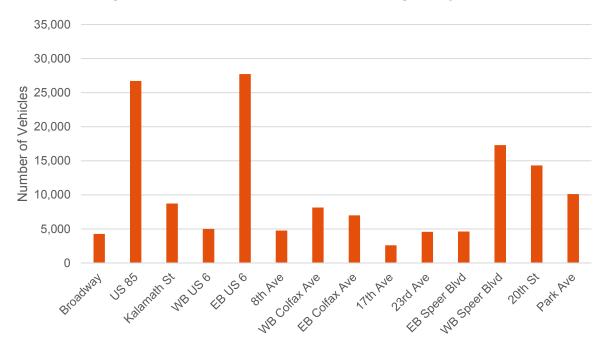

tbound US 6
- 8th Avenue
- Westbound Colfax Avenue

- Eastbound Colfax Avenue
- 17th Avenue
- 23rd Avenue
- Eastbound Speer Boulevard
- Westbound Speer Boulevard
- 20th Street
- Park Avenue

Because some of these ramps combine before entering onto the freeway, such as at Colfax Avenue, there are a total of 10 merging locations where traffic enters the mainline. A majority of northbound on-ramp traffic occurs at US 85 and eastbound US 6, which each carry more than 25,000 vpd. In addition to these two locations, the on-ramps at westbound Speer Boulevard, 20th Street, and Park Avenue also represent large on-ramp locations. These ramps carry more than 10,000 vehicles per day. Figure 18 shows the average daily traffic for each northbound on-ramp in the study area.

February 2018 Page 19 of 37



Figure 18: Northbound I-25 On-Ramp Average Daily Traffic

The highest morning peak period traffic volumes occur at US 85 and eastbound US 6 (Figure 19), with both ramps carrying more than 25,000 vpd. Conversely, the lowest-volume northbound on-ramp is the 17th Avenue ramp, which carries approximately 250 vehicles during the morning peak period—about one-third the volume of the next lowest volume ramp, 8th Avenue (830 vehicles).

During the evening peak period, the highest on-ramp volumes occur at US 85, eastbound US 6, westbound Speer Boulevard, and 20th Street. It should be noted that the eastbound and westbound Colfax Avenue on-ramps, although counted and reported separately, merge before entering the northbound I-25 mainline. Combined, the evening peak volume entering I-25 from these