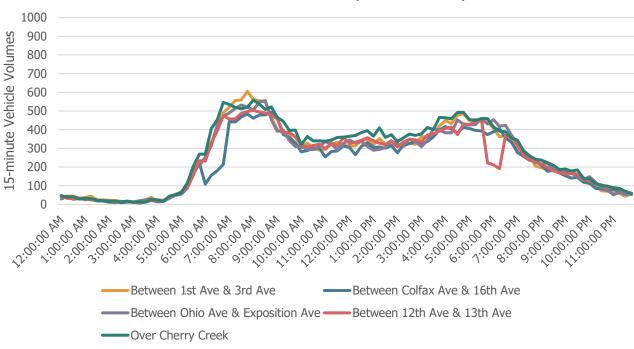

ue to a crash                          |



# **Appendix E**

**Local Roadway Traffic Data** 



This page left blank intentionally.



## **Introduction**

This appendix includes local roadway traffic data gathered as part of the I-25 Central PEL traffic data collection effort. Data presented within this appendix are categorized into two types: parallel facilities—roadways that generally run north-south and provide an alternate route to I-25 users—and cross connectors—roadways that generally run perpendicular to I-25 and provide access to, from, and/or across the interstate.



## **Parallel Facilities**

#### Federal Boulevard Traffic by Time of Day



### Kalamath Street Traffic by Time of Day









#### Broadway Traffic by Time of Day





### Lincoln Street Traffic by Time of Day



### Downing Street Traffic by Time of Day



# **Cross-Connector Facilities**

#### Alameda Avenue Traffic by Time of Day



#### 6th Avenue Traffic by Time of Day









#### 13th Avenue Traffic by Time of Day





### Colfax Avenue Traffic by Time of Day



### Speer Boulevard Traffic by Time of Day





# I-25 Central Origin-Destination Analysis Technical Memorandum

November 2018

#### 1. Introduction

This technical memorandum documents the origin-destination analysis performed for the I-25 Central Planning and Environmental Linkages (PEL) study. The analysis utilized data provided by StreetLight Data and was performed during the study's development of purpose and need and identification of existing conditions along the study corridor. Updated data/results were provided in June, 2