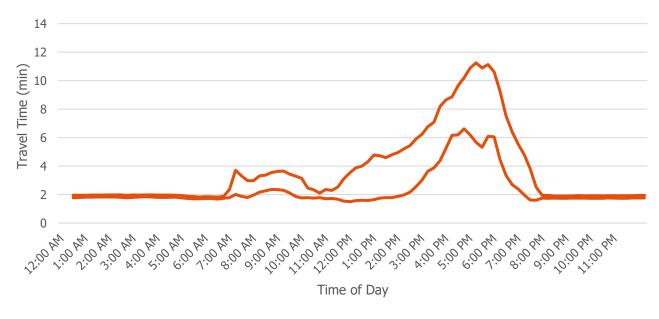

ented within this appendix represent one year's worth of data collected between August 1, 2016, and July 31, 2017.

INRIX data are provided for both individual roadway segments as well as larger corridor lengths. The boundaries of individual segments typically have some overlap with adjacent segments. Therefore, data for individual segments should not be combined to attempt to determine exact travel times for corridors. Data for complete corridors are included at the end of each section.



### Weekday, Northbound, I-25 Mainline

Travel Times from Broadway to Santa Fe Dr/US 85



±1 Standard Deviation

Travel Times from Santa Fe Dr/US 85 to Alameda Ave



±1 Standard Deviation

### Travel Times from Alameda Ave to US 6



#### ±1 Standard Deviation

#### Travel Times from US 6 to Zuni St



- ±1 Standard Deviation



### Travel Times from Zuni St to Colfax Ave



#### - ±1 Standard Deviation

### Travel Times from Colfax Ave to 17th Ave/19th Ave



- ±1 Standard Deviation

### Travel Times from 17th Ave/19th Ave to 23rd Ave



#### ±1 Standard Deviation

### Travel Times from 23rd Ave to Speer Blvd



- ±1 Standard Deviation



#### Travel Times from Speer Blvd to 20th St



#### ±1 Standard Deviation

#### Travel Times from 20th St to Park Ave



±1 Standard Deviation



±1 Standard Deviation



# Weekday, Southbound, I-25 Mainline

Travel Times from Park Ave to 20th St



±1 Standard Deviation

#### Travel Times from 20th St to Speer Blvd



## Travel Times from Speer Blvd to 23rd Ave



#### ±1 Standard Deviation

## Travel Times from 23rd Ave to 17th Ave/19th Ave



±1