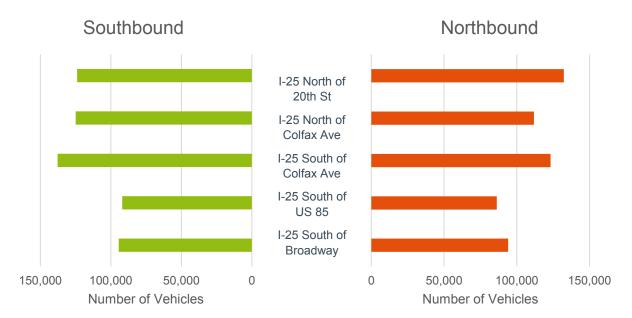

mp counts) all were collected simultaneously.

Overall, directional traffic is fairly even across the corridor, with approximately 2 percent more traffic, or about 25,000 vpd, traveling southbound as compared to traveling northbound. When examined by location, this directional difference is focused near the middle portion of the study corridor, around Colfax Avenue. I-25 around Colfax Avenue shows the greatest directional differences, with approximately 12 percent more traffic (14,600 vehicles) heading southbound than northbound. Conversely, there is approximately 7 percent more traffic (8,400 vehicles) traveling northbound as compared to southbound traffic on the north side of the corridor around 20th Street. Figure 13 shows the daily directional traffic at certain locations along I-25.



Figure 13: Daily Directional Traffic Along I-25

When broken down by peak period, the trend shifts slightly. During the morning peak period, there is a northbound directional flow, with approximately 54 percent of morning peak period traffic traveling northbound and 46 percent traveling southbound. This northbound trend is observed at all locations, but is strongest at locations south of Colfax Avenue (Figure 14).

February 2018 Page **15** of **37** 



Figure 14: Morning Peak Period (6:30 a.m. to 9:30 a.m.) Directional Traffic

During the evening peak period, the direction trend is reversed, with 54 percent of traffic traveling southbound and 46 percent traveling northbound. The southbound directional trend is most notable beginning just north of Colfax Avenue (Figure 15). It is import