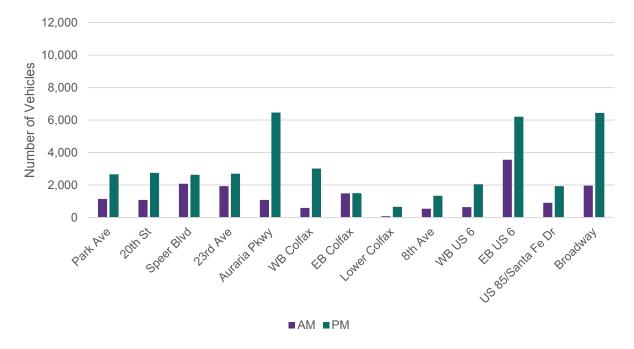

southbound I-25 at the same location. When these ramp volumes are combined, they carry approximately 3,300 vehicles during the morning peak period, which makes this the second largest southbound entry location to I-25 during the morning peak period.

During the evening peak period, the highest southbound on-ramp volumes occur at Auraria Parkway (6,500 vehicles), eastbound US 6 (6,200 vehicles), and Broadway (6,400 vehicles). These volumes are double the next highest southbound on-ramp volume, which occurs at westbound Colfax Avenue (3,000 vehicles). Combined, the Auraria Parkway, eastbound and westbound Colfax Avenue, and Lower Colfax Avenue ramps carry approximately 11,600 vehicles during the evening peak period. Figure 23 shows the peak period on-ramp data.

Page 24 of 37 February 2018



Figure 23: Southbound I-25 On-Ramp Volumes During the Peak Periods

Note: The AM peak period is 3 hours long while the PM peak period is 5.5 hours long.

### 4.3. Local Roadway Counts

Local roadway counts were collected at numerous locations along major facilities in and around the project study area. For the purposes of this memorandum, these facilities are categorized into two types: parallel facilities—roadways that generally run north-south and provide an alternate route to I-25 users—and cross connectors—roadways that generally run perpendicular to I-25 and provide access to, from, and/or across the interstate.

It is important to note that traffic volumes reported in this memorandum have not been normalized. Because facilities have different numbers of lanes and because some facil