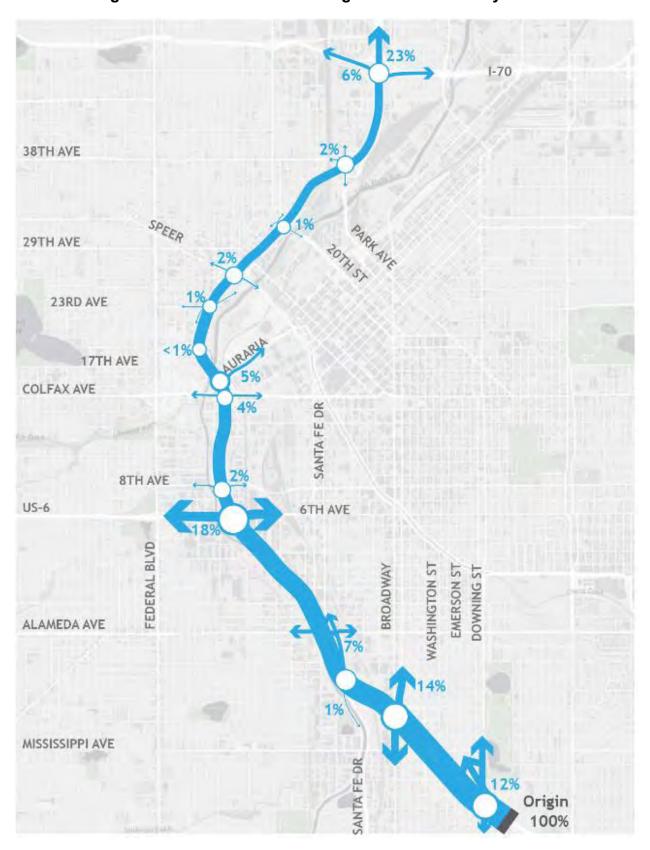

bound traffic exits at Downing St/Emerson St or Broadway
- Santa Fe Dr/US 85 (7%) and Auraria Pkwy (5%) are relatively low volume destinations from the south as compared to other northbound destinations
- Nearly 1 in 4 vehicles (23%) travel through the entire project corridor destined for I-25 north of I-70

#### 5.1.2. Southbound I-25 Travel Analysis

Daily traffic volumes were analysed from Table 1 for southbound I-25 traffic with an origin north of I-70. Destinations along the corridor, as a percentage of daily weekday traffic, are illustrated in illustrated in Figure 8.

The top destinations along the corridor, by percentage, are the following:

- I-25 South (21%)
- I-70 (18%)
- Park Ave/38<sup>th</sup> Ave/Fox St (12%)
- Santa Fe Dr/US 85 Southbound (11%)

November 2018 Page 9 of 19



Figure 7: Northbound I-25 Through I-25 Central Study Area

Page 10 of 19 November 2018



Figure 8: Southbound I-25 Through I-25 Central Study Area

November 2018 Page 11 of 19

As with the northbound analysis, the percentages illustrated in Figure 8 are only for traffic originating from I-25 north of I-70.

Key takeaways from this analysis include:

- Just over 1 in 5 vehicles (21%) travel through the entire project corridor destined for I-25 south of Downing St. If you discount the trips that enter I-25 from I-70 and focus only on trips entering the corridor from I-25 north of I-70, 26% of southbound trips travel through the entire I-25 corridor.
- The highest percentages of trips are destined for major facilities along the corridor, including I-70, Park Ave/38<sup>th</sup> Ave, US 6/6