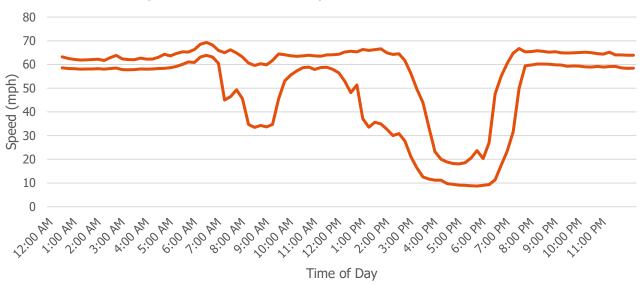

C**

**INRIX Speed Data** 



This page left blank intentionally.



## **Introduction**

This appendix includes all speed data obtained from INRIX as part of the I-25 Central PEL traffic data collection effort. Data presented within this appendix represent one year's worth of data collected between August 1, 2016, and July 31, 2017.

INRIX data are provided for both individual roadway segments as well as larger corridor lengths. The boundaries of individual segments typically have some overlap with adjacent segments. Therefore, data for individual segments should not be combined to attempt to determine exact travel times for corridors. Data for complete corridors are included at the end of each section.



## Weekday, Northbound, I-25 Mainline

Speeds from Broadway to Santa Fe Dr/US 85



±1 Standard Deviation

Speeds from Santa Fe Dr/US 85 to Alameda Ave



## Speeds from Alameda Ave to US 6



#### = ±1 Standard Deviation

### Speeds from US 6 to Zuni St



±1 Standard Deviation



## Speeds from Zuni St to Colfax Ave



#### ±1 Standard Deviation

### Speeds from Colfax Ave to 17th Ave/19th Ave



±1 Standard Deviation

### Speeds from 17th Ave/19th Ave to 23rd Ave



#### - ±1 Standard Deviation

### Speeds from 23rd Ave to Speer Blvd



±1 Standard Deviation



## Speeds from Speer Blvd to 20th St



#### - ±1 Standard Deviation

### Speeds from 20th St to Park Ave



- ±1 Standard Deviation

## Speeds from Broadway to Park Ave



= ±1 Standard Deviation



# Weekday, Southbound, I-25 Mainline





## Speeds from 20th St to Speer Blvd



#### - ±1 Standard Deviation