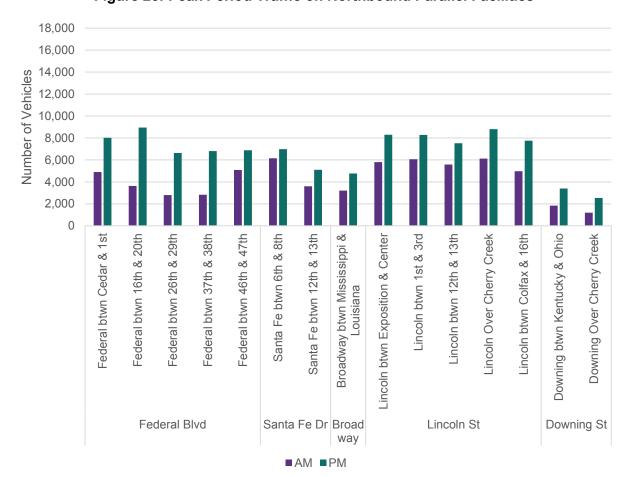

th Avenue traffic attempting to reach westbound 6th Avenue/US 6. Excluding this location, Kalamath Street has some of the lowest traffic counts compared to other parallel facilities carrying between approximately 10,400 vpd and 11,600 vpd. The only roadway with a lower ADT volume is Downing Street near Cherry Creek. Figure 24 summarizes the daily traffic counts for these facilities.



Figure 24: Average Daily Traffic on Parallel Facilities

Page 26 of 37 February 2018

During the evening peak period, the highest northbound traffic volumes for parallel facilities are observed on Federal Boulevard, south of 23rd Avenue, and on Lincoln Street between I-25 and downtown. Both facilities carry approximately 8,000 northbound vehicles during the evening peak period.

observed on Downing Street.



Figure 25: Peak Period Traffic on Northbound Parallel Facilities

Note: The AM peak period is 3.0 hours long, while the PM peak period is 5.5 hours long.

For southbound traffic on parallel facilities, the largest morning and evening peak period volumes are observed on Kalamath Street around 6th Avenue and 8th Avenue (Figure 26)—approximately 7,000 vehicles during the morning peak and approximately 16,700 vehicles during the evening peak. As noted previously, this location represents a special case where

February 2018 Page 27 of 37

Kalamath Street traffic and 8th Avenue traffic are combined. Traffic counts collected at other locations along Kalamath Street show the roadway carrying approximately 1,500 vehicles and 5,000 vehicles during the morning and evening peak periods, respectively