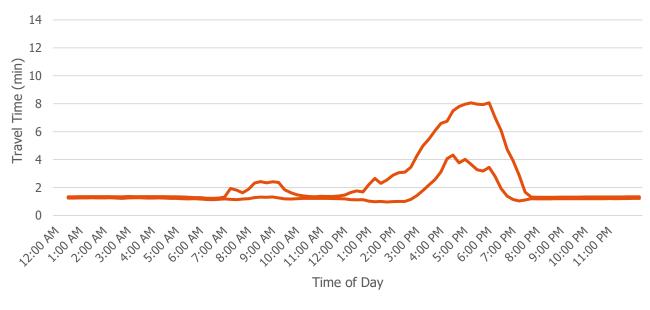

This appendix includes all travel time data obtained from INRIX as part of the I-25 Central PEL traffic data collection effort. Data presented within this appendix represent one year's worth of data collected between August 1, 2016, and July 31, 2017.

INRIX data are provided for both individual roadway segments as well as larger corridor lengths. The boundaries of individual segments typically have some overlap with adjacent segments. Therefore, data for individual segments should not be combined to attempt to determine exact travel times for corridors. Data for complete corridors are included at the end of each section.



### Weekday, Northbound, I-25 Mainline

Travel Times from Broadway to Santa Fe Dr/US 85



±1 Standard Deviation

Travel Times from Santa Fe Dr/US 85 to Alameda Ave



±1 Standard Deviation

### Travel Times from Alameda Ave to US 6



#### ±1 Standard Deviation

#### Travel Times from US 6 to Zuni St



- ±1 Standard Deviation



### Travel Times from Zuni St to Colfax Ave



#### - ±1 Standard Deviation

### Travel Times from Colfax Ave to 17th Ave/19th Ave



- ±1 Standard Deviation

### Travel Times from 17th Ave/19th Ave to 23rd Ave



#### ±1 Standard Deviation

### Travel Times from 23rd Ave to Speer Blvd



- ±1 Standard Deviation



#### Travel Times from Speer Blvd to 20th St



#### ±1 Standard Deviation

#### Travel Times from 20th St to Park Ave



±1 Standard Deviation



±1 Standard Deviation



# Weekday, Southbound, I-25 Mainline

Travel Times from Park Ave to 20th St



±1 Standard Deviation

#### Travel Times from 20th St to Speer Bl