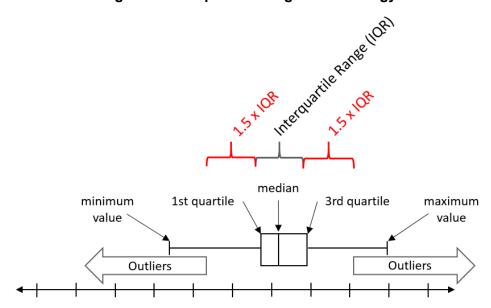

set. These outliers represent data that are far enough away from the average to be considered non-typical. Examples of outliers include time periods in which INRIX was not able to provide data—in which case, the obtained data sets show zero travel time—or time periods which were impacted by large events—such as major weather events that had a significant impact on traffic.

These outliers were identified using the interquartile range (IQR) methodology. This methodology calculates the difference between the third and first quartiles—also known as the IQR—and assumes data points beyond the upper fence (one and a half times the IQR plus the third quartile) and the lower fence (one and a half times the IQR minus the first quartile) are outliers. Figure 4 outlines the IQR outlier methodology.



Figure 4: Interquartile Range Methodology

After eliminating outliers from the data set, the standard deviation was used to determine the typical daily speeds and travel times. The standard deviation provides a measurement of how well data are clustered around the average. The more clustered around the average the data are, the lower the standard deviation is. The more dispersed the data are from the average, the higher the standard deviation is. It was assumed that any data within one standard deviation of the average data—which captures approximately 68 percent of all data points—is representative of typical conditions. This methodology was used to capture daily variation of the

Page 8 of 37 February 2018

corridor while excluding both the high and low extremes. Figure 5<sup>1</sup> s