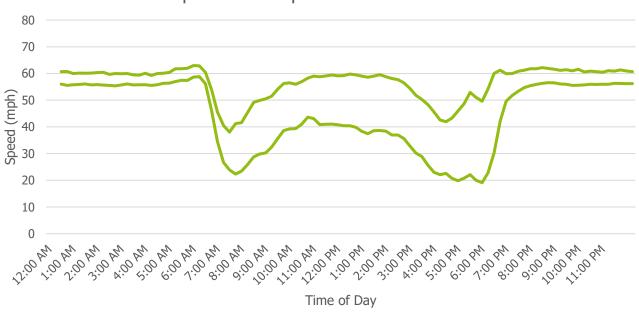

Fe Dr/US 85 to Alameda Ave



## Speeds from Alameda Ave to US 6



#### = ±1 Standard Deviation

### Speeds from US 6 to Zuni St



±1 Standard Deviation



## Speeds from Zuni St to Colfax Ave



#### ±1 Standard Deviation

### Speeds from Colfax Ave to 17th Ave/19th Ave



±1 Standard Deviation

### Speeds from 17th Ave/19th Ave to 23rd Ave



#### - ±1 Standard Deviation

### Speeds from 23rd Ave to Speer Blvd



±1 Standard Deviation



## Speeds from Speer Blvd to 20th St



#### - ±1 Standard Deviation

### Speeds from 20th St to Park Ave



- ±1 Standard Deviation

## Speeds from Broadway to Park Ave



= ±1 Standard Deviation



# Weekday, Southbound, I-25 Mainline





## Speeds from 20th St to Speer Blvd



#### - ±1 Standard Deviation

#### Speeds from Speer Blvd to 23rd Ave



±1 Standard Deviation



### Speeds from 23rd Ave to 17th Ave/19th Ave



#### ±1 Standard Deviation

#### Speeds from 17th Ave/19th Ave to Colfax Ave



±1 Standard Deviation

## Speeds from Colfax Ave to Zuni St



#### ±1 Standard Deviation

#### Speeds from Zuni St to US 6



±1 Standard Deviation



## Speeds from US 6 to Alameda Ave



#### ±1 Standard Deviation

#### Speeds from Alameda Ave to Santa Fe Dr/US 85



±1 Standard Deviation

## Speeds from Santa Fe Dr/US 85 to Broadway



#### - ±1 Standard Deviation

#### Speeds from Park Ave to Broadway



±1 Standard Deviation



# **Appendix D**

**Removed Traffic Count Data** 



This page left blank intentionally.



## Introduction

This appendix includes a list of the traffic count data that were collected as part of the I-25 C