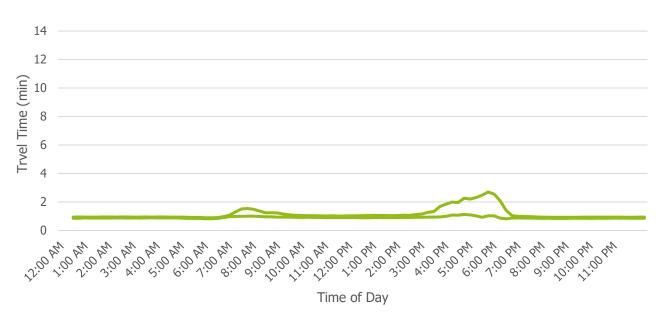

#### - ±1 Standard Deviation

### Travel Times from Colfax Ave to 17th Ave/19th Ave



- ±1 Standard Deviation

### Travel Times from 17th Ave/19th Ave to 23rd Ave



#### ±1 Standard Deviation

### Travel Times from 23rd Ave to Speer Blvd



- ±1 Standard Deviation



#### Travel Times from Speer Blvd to 20th St



#### ±1 Standard Deviation

#### Travel Times from 20th St to Park Ave



±1 Standard Deviation



±1 Standard Deviation



# Weekday, Southbound, I-25 Mainline

Travel Times from Park Ave to 20th St



±1 Standard Deviation

#### Travel Times from 20th St to Speer Blvd



## Travel Times from Speer Blvd to 23rd Ave



#### ±1 Standard Deviation

## Travel Times from 23rd Ave to 17th Ave/19th Ave



±1 Standard Deviation



## Travel Times from 17th Ave/19th Ave to Colfax Ave



#### - ±1 Standard Deviation

#### Travel Times from Colfax Ave to Zuni St



#### Travel Times from Zuni St to US 6



#### - ±1 Standard Deviation

#### Travel Times from US 6 to Alameda Ave





#### Travel Times from Alameda Ave to Santa Fe Dr/US 85



#### - ±1 Standard Deviation

## Travel Times from Santa Fe Dr/US 85 to Broadway









- ±1 Standard Deviation



# **Appendix C**

**INRIX Speed Data** 



This page left blank intentionally.



## **Introduction**

This appendix includes all speed data obtained from INRIX as part of the I-25 Central PEL traffic data collection effort. Data presented within this appendix represent one year's worth of data collected between August 1, 2016, and July 31, 2017.

INRIX data are provided for both individual roadway segments as well as la