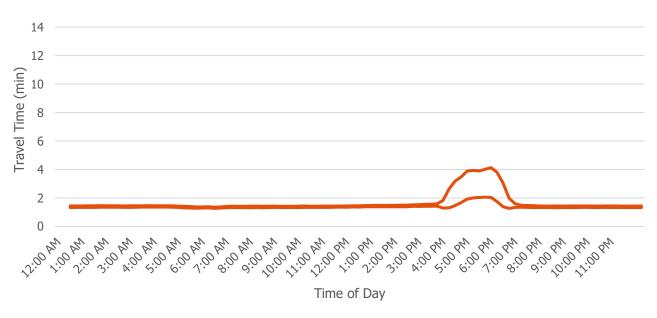

t the end of each section.



### Weekday, Northbound, I-25 Mainline

Travel Times from Broadway to Santa Fe Dr/US 85



±1 Standard Deviation

Travel Times from Santa Fe Dr/US 85 to Alameda Ave



±1 Standard Deviation

### Travel Times from Alameda Ave to US 6



#### ±1 Standard Deviation

#### Travel Times from US 6 to Zuni St



- ±1 Standard Deviation



### Travel Times from Zuni St to Colfax Ave



#### - ±1 Standard Deviation

### Travel Times from Colfax Ave to 17th Ave/19th Ave



- ±1 Standard Deviation

### Travel Times from 17th Ave/19th Ave to 23rd Ave



#### ±1 Standard Deviation

### Travel Times from 23rd Ave to Speer Blvd



- ±1 Standard Deviation



#### Travel Times from Speer Blvd to 20th St



#### ±1 Standard Deviation

#### Travel Times from 20th St to Park Ave



±1 Standard Deviation



±1 Standard Deviation



# Weekday, Southbound, I-25 Mainline

Travel Times from Park Ave to 20th St



±1 Standard Deviation

#### Travel Times from 20th St to Speer Blvd



## Travel Times from Speer Blvd to 23rd Ave



#### ±1 Standard Deviation

## Travel Times from 23rd Ave to 17th Ave/19th Ave



±1 Standard Deviation



## Travel Times from 17th Ave/19th Ave to Colfax Ave



#### - ±1 Standard Deviation

#### Travel Times from Colfax Ave to Zuni St



#### Travel Times from Zuni St to US 6



#### - ±1 Standard Deviation

#### Travel Times from US 6 to Alameda Ave





#### Travel Times from Alameda Ave to Santa Fe Dr/US 85



#### - ±1 Standard Deviation

## Travel Times from Santa Fe Dr/US 85 to Broadway









- ±1 Standard Deviation



# **Appendix C