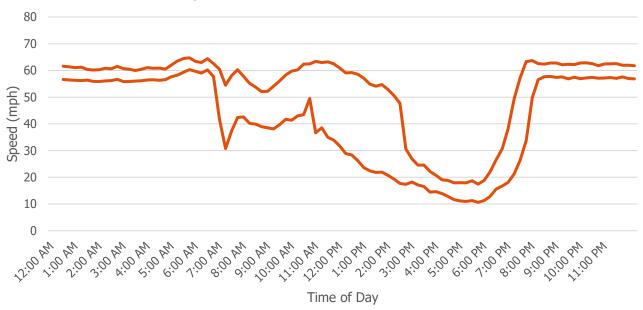

appendix represent one year's worth of data collected between August 1, 2016, and July 31, 2017.

INRIX data are provided for both individual roadway segments as well as larger corridor lengths. The boundaries of individual segments typically have some overlap with adjacent segments. Therefore, data for individual segments should not be combined to attempt to determine exact travel times for corridors. Data for complete corridors are included at the end of each section.



## Weekday, Northbound, I-25 Mainline

Speeds from Broadway to Santa Fe Dr/US 85



±1 Standard Deviation

Speeds from Santa Fe Dr/US 85 to Alameda Ave



## Speeds from Alameda Ave to US 6



#### = ±1 Standard Deviation

### Speeds from US 6 to Zuni St



±1 Standard Deviation



## Speeds from Zuni St to Colfax Ave



#### ±1 Standard Deviation

### Speeds from Colfax Ave to 17th Ave/19th Ave



±1 Standard Deviation

### Speeds from 17th Ave/19th Ave to 23rd Ave



#### - ±1 Standard Deviation

### Speeds from 23rd Ave to Speer Blvd



±1 Standard Deviation



## Speeds from Speer Blvd to 20th St



#### - ±1 Standard Deviation

### Speeds from 20th St to Park Ave



- ±1 Standard Deviation

## Speeds from Broadway to Park Ave



= ±1 Standard Deviation



# Weekday, Southbound, I-25 Mainline





## Speeds from 20th St to Speer Blvd



#### - ±1 Standard Deviation

#### Speeds from Speer Blvd to 23rd Ave



±1 Standard Deviation



### Speeds from 23rd Ave to 17th Ave/19th Ave



#### ±1 Standard Deviation

#### Speeds from 17th Ave/19th Ave to Colfax Ave



±1 Standard Deviation

## Speeds from Col