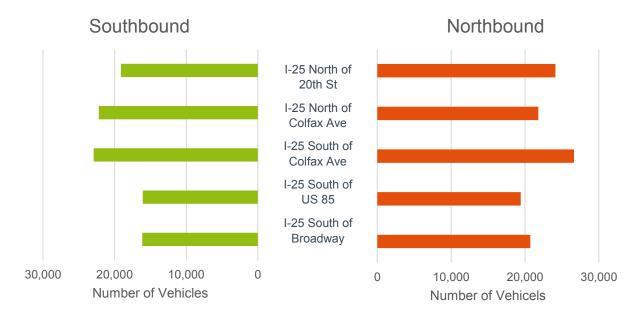

2 percent more traffic (14,600 vehicles) heading southbound than northbound. Conversely, there is approximately 7 percent more traffic (8,400 vehicles) traveling northbound as compared to southbound traffic on the north side of the corridor around 20th Street. Figure 13 shows the daily directional traffic at certain locations along I-25.



Figure 13: Daily Directional Traffic Along I-25

When broken down by peak period, the trend shifts slightly. During the morning peak period, there is a northbound directional flow, with approximately 54 percent of morning peak period traffic traveling northbound and 46 percent traveling southbound. This northbound trend is observed at all locations, but is strongest at locations south of Colfax Avenue (Figure 14).

February 2018 Page **15** of **37** 



Figure 14: Morning Peak Period (6:30 a.m. to 9:30 a.m.) Directional Traffic

During the evening peak period, the direction trend is reversed, with 54 percent of traffic traveling southbound and 46 percent traveling northbound. The southbound directional trend is most notable beginning just north of Colfax Avenue (Figure 15). It is important to note that the length of the peak periods is different; therefore, the relative comparison of absolute directional volumes between peaks should be made judiciously.



Figure 15: Evening Peak Period (2:30 p.m. to 8:00 p.m.) Directional Traffic

Page 16 of 37 February 2018

The imbalance in directional traffic, both over the course of the entire day as well as during the peak periods, consistently reverses near the Colfax Avenue interchange. This is