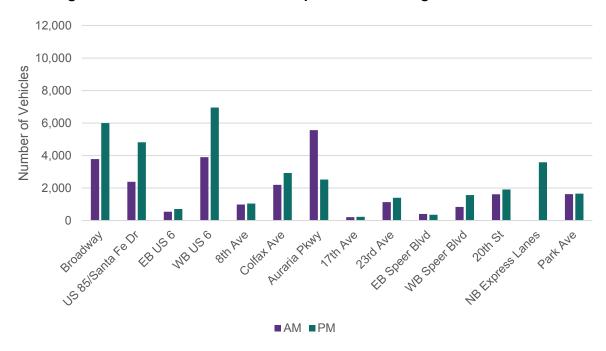

ramp. Both locations carry fewer than 450 vehicles during the morning peak period.

During the evening peak period, the highest northbound off-ramp volumes are located at Broadway, Santa Fe Drive, and westbound US 6. The westbound US 6 ramp carries the highest volume (7,000 vehicles), which is approximately 1,000 vehicles more than the second highest volume ramp located at Broadway, which carries approximately 6,000 vehicles during the evening peak period.

It also should be noted that the northbound I-25 Express Lanes entrance carries approximately 3,600 vehicles during the evening peak period. This is significant because it represents the fourth highest volume of all off-ramp locations, even though there are lane-use restrictions in place at this location.

Page 18 of 37 February 2018



Figure 17: Northbound I-25 Off-Ramp Volumes During the Peak Periods

Note: The AM peak period is 3.0 hours long, while the PM peak period is 5.5 hours long.

#### 4.2.2. Northbound On-Ramps

In the northbound direction, there are a total of 14 on-ramps. These on-ramps include:

- Broadway
- Santa Fe Drive/US 85
- Kalamath Street
- Eastbound US 6
- Westbound US 6
- 8th Avenue
- Westbound Colfax Avenue

- Eastbound Colfax Avenue
- 17th Avenue
- 23rd Avenue
- Eastbound Speer Boulevard
- Westbound Speer Boulevard
- 20th Street
- Park Avenue

Because some of these ramps combine before entering onto the freeway, such as at Colfax Avenue, there are a total of 10 merging locations where traffic enters the mainline. A majority of northbound on-ramp traffic occurs at US 85 and eastbound US 6, whic