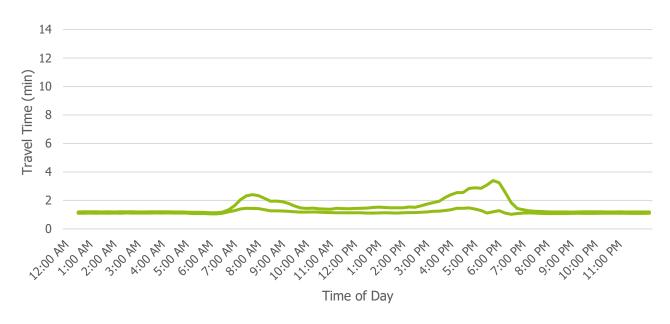

St



- ±1 Standard Deviation



### Travel Times from Zuni St to Colfax Ave



#### - ±1 Standard Deviation

### Travel Times from Colfax Ave to 17th Ave/19th Ave



- ±1 Standard Deviation

### Travel Times from 17th Ave/19th Ave to 23rd Ave



#### ±1 Standard Deviation

### Travel Times from 23rd Ave to Speer Blvd



- ±1 Standard Deviation



#### Travel Times from Speer Blvd to 20th St



#### ±1 Standard Deviation

#### Travel Times from 20th St to Park Ave



±1 Standard Deviation



±1 Standard Deviation



# Weekday, Southbound, I-25 Mainline

Travel Times from Park Ave to 20th St



±1 Standard Deviation

#### Travel Times from 20th St to Speer Blvd



## Travel Times from Speer Blvd to 23rd Ave



#### ±1 Standard Deviation

## Travel Times from 23rd Ave to 17th Ave/19th Ave



±1 Standard Deviation



## Travel Times from 17th Ave/19th Ave to Colfax Ave



#### - ±1 Standard Deviation

#### Travel Times from Colfax Ave to Zuni St



#### Travel Times from Zuni St to US 6



#### - ±1 Standard Deviation

#### Travel Times from US 6 to Alameda Ave





#### Travel Times from Alameda Ave to Santa Fe Dr/US 85



#### - ±1 Standard Deviation

## Travel Times from Santa Fe Dr/US 85 to Broadway









- ±1 Standard Deviation



# **Appendix C**

**INRIX Speed Data** 



This page left blank intentionally.



## **Introduction**

This appendix includes all speed data obtained from INRIX as part of the I-25 Central PEL traffic data collection effort. Data presented within this appendix represent one year's worth of data collected between August 1, 2016, and July 31,