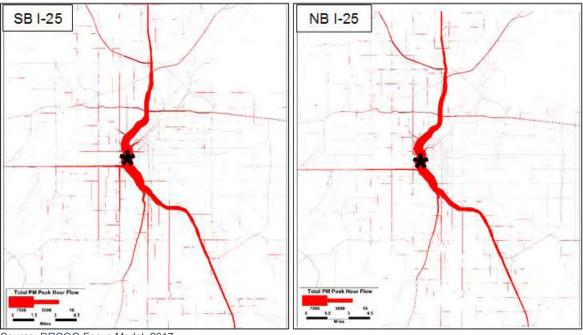

the region, at over 42%, are home-based trips that are non-work related. These trips, as an example, would include trips with a school, shopping center, or recreation site at one end and home at the other trip end. Non-home based trips are second-most common at nearly 24%, with home-based work trips third-most frequent at approximately 20%. Commercial trips account for almost 14% of all vehicle trips.

#### 8.2. I-25 Central Select Link Analysis

A select link (also known as a critical link) analysis was performed for a section of mainline I-25 south of Colfax Avenue and north of Mulberry/8<sup>th</sup> Avenue for the existing year 2017 model. The trips traveling through the select link during the PM peak hour, 5 to 6pm, are illustrated in Figure 2.

November 2018 Page **13** of **16** 



Figure 2: I-25 Select Link Volume Distribution

Source: DRCOG Focus Model, 2017

#### 8.2.1. Trip Length

The select link analysis provides trip length information for those trips traveling along a specific link. The chart shown in Figure 3 illustrates the distribution of PM peak hour trips, by distance, that travel along southbound I-25 south of Colfax Avenue. The figure shows the trips during this period in 5-mile bins. As expected, the shape of the chart follows a bell curve with the greatest percentage of trips falling within the 10 to 15 mile bin.

The results of the select link analysis indicate that trips traveling southbound along I-25 south of Colfax had an average trip length of 20.7 miles. Because the model does not adjust trip length for trips external to the DRCOG model regi