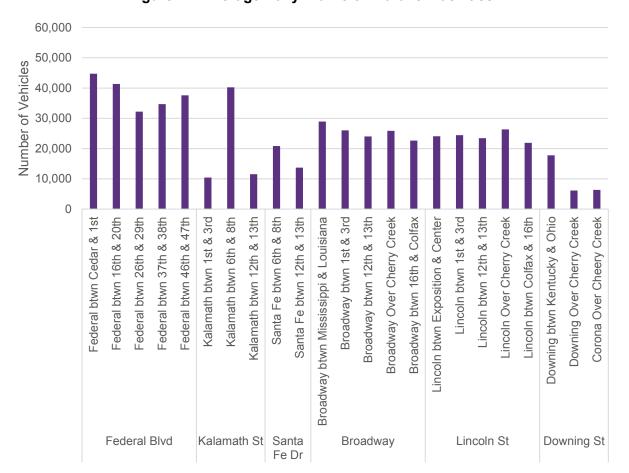

traffic—between approximately 44,700 vpd and 32,200 vpd depending on the location. It should be noted that Kalamath Street between 8th Avenue and 6th Avenue carries an almost equal amount of traffic as Federal Boulevard, approximately 40,200 vpd. However, this location represents a special case because for this short segment, Kalamath Street carries both the through traffic on Kalamath Street as well as the 8th Avenue traffic attempting to reach westbound 6th Avenue/US 6. Excluding this location, Kalamath Street has some of the lowest traffic counts compared to other parallel facilities carrying between approximately 10,400 vpd and 11,600 vpd. The only roadway with a lower ADT volume is Downing Street near Cherry Creek. Figure 24 summarizes the daily traffic counts for these facilities.



Figure 24: Average Daily Traffic on Parallel Facilities

Page 26 of 37 February 2018

During the evening peak period, the highest northbound traffic volumes for parallel facilities are observed on Federal Boulevard, south of 23rd Avenue, and on Lincoln Street between I-25 and downtown. Both facilities carry approximately 8,000 northbound vehicles during the evening peak period.

observed on Downing Street.



Figure 25: Peak Period Traffic on Northbound Parallel Facilities

Note: The AM peak period is 3.0 hours long, while the PM peak period is 5.5 hours long.

For southbound traffic on parallel facilities, the largest morning and evening peak period volumes are observed on Kalamath Street around 6th Avenue and 8th Avenue (Figure 26)—approximately 7,000 vehicles during the morning peak a