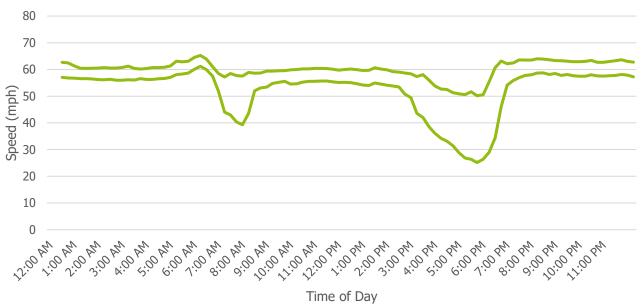

ve



#### - ±1 Standard Deviation

### Speeds from 23rd Ave to Speer Blvd



±1 Standard Deviation



## Speeds from Speer Blvd to 20th St



#### - ±1 Standard Deviation

### Speeds from 20th St to Park Ave



- ±1 Standard Deviation

## Speeds from Broadway to Park Ave



= ±1 Standard Deviation



# Weekday, Southbound, I-25 Mainline





## Speeds from 20th St to Speer Blvd



#### - ±1 Standard Deviation

#### Speeds from Speer Blvd to 23rd Ave



±1 Standard Deviation



### Speeds from 23rd Ave to 17th Ave/19th Ave



#### ±1 Standard Deviation

#### Speeds from 17th Ave/19th Ave to Colfax Ave



±1 Standard Deviation

## Speeds from Colfax Ave to Zuni St



#### ±1 Standard Deviation

#### Speeds from Zuni St to US 6



±1 Standard Deviation



## Speeds from US 6 to Alameda Ave



#### ±1 Standard Deviation

#### Speeds from Alameda Ave to Santa Fe Dr/US 85



±1 Standard Deviation

## Speeds from Santa Fe Dr/US 85 to Broadway



#### - ±1 Standard Deviation

#### Speeds from Park Ave to Broadway



±1 Standard Deviation



# **Appendix D**

**Removed Traffic Count Data** 



This page left blank intentionally.



## Introduction

This appendix includes a list of the traffic count data that were collected as part of the I-25 Central PEL data collection effort, but removed from the data analysis because they represented non-typical conditions. These non-typical counts were identified by comparing the counts collected at the same location by time of day and identifying time periods in which day-to-day counts showed a high degree of variability. In general, there are