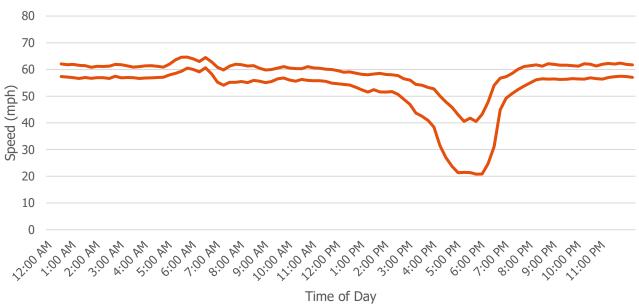

|                | -        | T                | _                      | T =- 1       |            | 1        |           | T                        |                 |        |                            |             |                                                                                                                                                                                                                                                                                                                                                                                                                                                                                                                                                                                                                                                                                                                                                                                                                                                                                                                                                                                                                                                                                                                                                                                                                                                                                                                                                                                                                                                                                                                                                                                                                                                                                                                                                                                                                                                                                                                                                                                                                                                                                                                                | T                           |                                   |                                   |                                    | 1                          | T                              |
|----------------|----------|------------------|------------------------|--------------|------------|----------|-----------|--------------------------|-----------------|--------|----------------------------|-------------|--------------------------------------------------------------------------------------------------------------------------------------------------------------------------------------------------------------------------------------------------------------------------------------------------------------------------------------------------------------------------------------------------------------------------------------------------------------------------------------------------------------------------------------------------------------------------------------------------------------------------------------------------------------------------------------------------------------------------------------------------------------------------------------------------------------------------------------------------------------------------------------------------------------------------------------------------------------------------------------------------------------------------------------------------------------------------------------------------------------------------------------------------------------------------------------------------------------------------------------------------------------------------------------------------------------------------------------------------------------------------------------------------------------------------------------------------------------------------------------------------------------------------------------------------------------------------------------------------------------------------------------------------------------------------------------------------------------------------------------------------------------------------------------------------------------------------------------------------------------------------------------------------------------------------------------------------------------------------------------------------------------------------------------------------------------------------------------------------------------------------------|-----------------------------|-----------------------------------|-----------------------------------|------------------------------------|----------------------------|--------------------------------|
| Number         | Route    | MilePoint        | Date                   | Time         | Severity   | Vehicles | Condition | Lighting                 | Weather         | Ramp   | Accident Type              | Direction 1 | Vehicle 1                                                                                                                                                                                                                                                                                                                                                                                                                                                                                                                                                                                                                                                                                                                                                                                                                                                                                                                                                                                                                                                                                                                                                                                                                                                                                                                                                                                                                                                                                                                                                                                                                                                                                                                                                                                                                                                                                                                                                                                                                                                                                                                      | Driver 1                    | Factor 1                          | Vehicle Movement 1                | Location 2                         | Latitude                   | Longitude                      |
| 1              | 25       | 209.21           | 1/8/2013               | 1719         | PDO        | 2        | DRY       | DAYLIGHT                 | NONE            | N      | REAR-END                   | N           | PASS CAR/VAN                                                                                                                                                                                                                                                                                                                                                                                                                                                                                                                                                                                                                                                                                                                                                                                                                                                                                                                                                                                                                                                                                                                                                                                                                                                                                                                                                                                                                                                                                                                                                                                                                                                                                                                                                                                                                                                                                                                                                                                                                                                                                                                   | NO IMPAIRMENT               | NONE APPARENT                     | GOING STRAIGHT                    | 6TH AVE                            | 39.72533800                | -105.01307500                  |
| 2              | 25       | 209.21           | 1/14/2013              | 1704         | INJ        | 2        | DRY       | DAWN OR DUSK             | NONE            | N      | REAR-END                   | S           | SUV                                                                                                                                                                                                                                                                                                                                                                                                                                                                                                                                                                                                                                                                                                                                                                                                                                                                                                                                                                                                                                                                                                                                                                                                                                                                                                                                                                                                                                                                                                                                                                                                                                                                                                                                                                                                                                                                                                                                                                                                                                                                                                                            | NO IMPAIRMENT               | NONE APPARENT                     | GOING STRAIGHT                    | 6TH AVE W                          | 39.72533800                | -105.01307500                  |
| 3              | 25       | 209.21           | 1/16/2013              | 805          | PDO        | 3        | DRY       | DAYLIGHT                 | NONE            | N      | REAR-END                   | S           | PASS CAR/VAN                                                                                                                                                                                                                                                                                                                                                                                                                                                                                                                                                                                                                                                                                                                                                                                                                                                                                                                                                                                                                                                                                                                                                                                                                                                                                                                                                                                                                                                                                                                                                                                                                                                                                                                                                                                                                                                                                                                                                                                                                                                                                                                   | NO IMPAIRMENT               | DRIVER INEXPERIENCE               | GOING STRAIGHT                    | 6TH AVE W                          | 39.72533800                |                                |
| 4              | 25       | 209.21           | 1/21/2013              | 1721         | INJ        | 2        | DRY       | DAWN OR DUSK             | NONE            | N      | REAR-END<br>SIDESWIPE SAME | S           | PASS CAR/VAN                                                                                                                                                                                                                                                                                                                                                                                                                                                                                                                                                                                                                                                                                                                                                                                                                                                                                                                                                                                                                                                                                                                                                                                                                                                                                                                                                                                                                                                                                                                                                                                                                                                                                                                                                                                                                                                                                                                                                                                                                                                                                                                   | NO IMPAIRMENT               | NONE APPARENT                     | GOING STRAIGHT                    | 6TH AVE W                          | 39.72533800                | -105.01307500                  |
| 5              | 25       | 209.21           | 1/22/2013              | 1110         | PDO        | 2        | DRY       | DAYLIGHT                 | NONE            | N      | DIRECTION                  | N           | TRUCK GVW > 10K/BUSSES > 15 PEOPLE                                                                                                                                                                                                                                                                                                                                                                                                                                                                                                                                                                                                                                                                                                                                                                                                                                                                                                                                                                                                                                                                                                                                                                                                                                                                                                                                                                                                                                                                                                                                                                                                                                                                                                                                                                                                                                                                                                                                                                                                                                                                                             | NO IMPAIRMENT               | NONE APPARENT                     | CHANGING LANES                    | 6TH AVE W                          | 39.72533800                | -105.01307500                  |
| 6              | 25       | 209.21           | 1/26/2013              | 2156         | PDO        | 1        | WET       | DARK-LIGHTED             | RAIN            | N      | GUARD RAIL                 | N           | SUV                                                                                                                                                                                                                                                                                                                                                                                                                                                                                                                                                                                                                                                                                                                                                                                                                                                                                                                                                                                                                                                                                                                                                                                                                                                                                                                                                                                                                                                                                                                                                                                                                                                                                                                                                                                                                                                                                                                                                                                                                                                                                                                            | NO IMPAIRMENT               | DRIVER INEXPERIENCE               | GOING STRAIGHT                    | 6TH AVE W                          | 39.72533800                |                                |
| J              | 25       | 203.22           | 1/20/2013              | 2130         |            | _        | ***       | BY III II EI GITTEB      | 70 (11)         | .,     | SIDESWIPE SAME             | .,          | 501                                                                                                                                                                                                                                                                                                                                                                                                                                                                                                                                                                                                                                                                                                                                                                                                                                                                                                                                                                                                                                                                                                                                                                                                                                                                                                                                                                                                                                                                                                                                                                                                                                                                                                                                                                                                                                                                                                                                                                                                                                                                                                                            | 110 1111 7 1111 111         | DINVERNITE AND EMERGE             | 00.110.0111                       | J                                  | 33.7.2333000               | 103.01307300                   |
| 7              | 25       | 209.21           | 2/5/2013               | 1420         | PDO        | 2        | DRY       | DAYLIGHT                 | NONE            | N      | DIRECTION                  | N           | SUV                                                                                                                                                                                                                                                                                                                                                                                                                                                                                                                                                                                                                                                                                                                                                                                                                                                                                                                                                                                                                                                                                                                                                                                                                                                                                                                                                                                                                                                                                                                                                                                                                                                                                                                                                                                                                                                                                                                                                                                                                                                                                                                            | NO IMPAIRMENT               | NONE APPARENT                     | CHANGING LANES                    | 6TH AVE W                          | 39.72533800                | -105.01307500                  |
|                |          |                  | , , , , , ,            |              |            |          |           |                          | -               |        | SIDESWIPE SAME             |             |                                                                                                                                                                                                                                                                                                                                                                                                                                                                                                                                                                                                                                                                                                                                                                                                                                                                                                                                                                                                                                                                                                                                                                                                                                                                                                                                                                                                                                                                                                                                                                                                                                                                                                                                                                                                                                                                                                                                                                                                                                                                                                                                |                             |                                   |                                   |                                    |                            |                                |
| 8              | 25       | 209.21           | 2/15/2013              | 1050         | PDO        | 2        | DRY       | DAYLIGHT                 | NONE            | N      | DIRECTION                  | S           | SUV                                                                                                                                                                                                                                                                                                                                                                                                                                                                                                                                                                                                                                                                                                                                                                                                                                                                                                                                                                                                                                                                                                                                                                                                                                                                                                                                                                                                                                                                                                                                                                                                                                                                                                                                                                                                                                                                                                                                                                                                                                                                                                                            | NO IMPAIRMENT               | NONE APPARENT                     | CHANGING LANES                    | 6TH AVE                            | 39.72533800                | -105.01307500                  |
|                |          |                  |                        |              |            |          |           |                          |                 |        | SIDESWIPE SAME             |             |                                                                                                                                                                                                                                                                                                                                                                                                                                                                                                                                                                                                                                                                                                                                                                                                                                                                                                                                                                                                                                                                                                                                                                                                                                                                                                                                                                                                                                                                                                                                                                                                                                                                                                                                                                                                                                                                                                                                                                                                                                                                                                                                |                             |                                   |                                   |                                    |                            |                                |
| 9              | 25       | 209.25           | 2/15/2013              | 2045         | PDO        | 2        | DRY       | DARK-LIGHTED             | NONE            | N      | DIRECTION                  | S           | PASS CAR/VAN                                                                                                                                                                                                                                                                                                                                                                                                                                                                                                                                                                                                                                                                                                                                                                                                                                                                                                                                                                                                                                                                                                                                                                                                                                                                                                                                                                                                                                                                                                                                                                                                                                                                                                                                                                                                                                                                                                                                                                                                                                                                                                                   | NO IMPAIRMENT               | EVADING LAW ENFORCEMENT OFFICER   | CHANGING LANES                    | 6TH AVE W                          | 39.72578800                | -105.01338400                  |
|                |          |                  |                        |              |            |          |           |                          |                 |        |                            |             |                                                                                                                                                                                                                                                                                                                                                                                                                                                                                                                                                                                                                                                                                                                                                                                                                                                                                                                                                                                                                                                                                                                                                                                                                                                                                                                                                                                                                                                                                                                                                                                                                                                                                                                                                                                                                                                                                                                                                                                                                                                                                                                                |                             |                                   |                                   |                                    |                            |                                |
| 10             | 25       | 209.21           | 2/21/2013              | 405          | PDO        | 2        | SNOWY     | DARK-LIGHTED             | SNOW/SLEET/HAIL | N      | REAR-END                   | S           | HIT & RUN - UNKNOWN                                                                                                                                                                                                                                                                                                                                                                                                                                                                                                                                                                                                                                                                                                                                                                                                                                                                                                                                                                                                                                                                                                                                                                                                                                                                                                                                                                                                                                                                                                                                                                                                                                                                                                                                                                                                                                                                                                                                                                                                                                                                                                            | NO IMPAIRMENT               | NONE APPARENT                     | OTHER                             | 6TH AVE W                          | 39.72533800                | -105.01307500                  |
| 11             | 25       | 209.21           | 2/25/2013              | 1533         | PDO        | 2        | DRY       | DAYLIGHT                 | NONE            | N      | REAR-END                   | S           | SUV                                                                                                                                                                                                                                                                                                                                                                                                                                                                                                                                                                                                                                                                                                                                                                                                                                                                                                                                                                                                                                                                                                                                                                                                                                                                                                                                                                                                                                                                                                                                                                                                                                                                                                                                                                                                                                                                                                                                                                                                                                                                                                                            | NO IMPAIRMENT               | NONE APPARENT                     | GOING STRAIGHT                    | 6TH AVE W                          | 39.72533800                |                                |
| 12             | 25       | 209.21           | 2/28/2013              | 1950         | INJ        | 2        | DRY       | DARK-LIGHTED             | NONE            | N      | REAR-END                   | S           | PASS CAR/VAN                                                                                                                                                                                                                                                                                                                                                                                                                                                                                                                                                                                                                                                                                                                                                                                                                                                                                                                                                                                                                                                                                                                                                                                                                                                                                                                                                                                                                                                                                                                                                                                                                                                                                                                                                                                                                                                                                                                                                                                                                                                                                                                   | NO IMPAIRMENT               | NONE APPARENT                     | SLOWING                           | 6TH AVE W                          | 39.72533800                | -105.01307500                  |
|                |          |                  | . / /                  |              |            |          | =         |                          |                 |        | SIDESWIPE SAME             |             |                                                                                                                                                                                                                                                                                                                                                                                                                                                                                                                                                                                                                                                                                                                                                                                                                                                                                                                                                                                                                                                                                                                                                                                                                                                                                                                                                                                                                                                                                                                                                                                                                                                                                                                                                                                                                                                                                                                                                                                                                                                                                                                                |                             |                                   |                                   |                                    |                            |                                |
| 13             | 25       | 209.21           | 2/28/2013              | 2118         | INJ        | 2        | WET       | DARK-LIGHTED             | NONE            | N      | DIRECTION                  | N           | HIT & RUN - UNKNOWN                                                                                                                                                                                                                                                                                                                                                                                                                                                                                                                                                                                                                                                                                                                                                                                                                                                                                                                                                                                                                                                                                                                                                                                                                                                                                                                                                                                                                                                                                                                                                                                                                                                                                                                                                                                                                                                                                                                                                                                                                                                                                                            | NO IMPAIRMENT               | UNKNOWN                           | CHANGING LANES                    | 6TH AVE                            | 39.72533800                | -105.01307500                  |
| 14             | 25       | 209.21           | 3/7/2013               | 1850         | PDO        | 2        | DRY       | DARK-LIGHTED             | NONE            | N      | REAR-END                   | S           | PASS CAR/VAN                                                                                                                                                                                                                                                                                                                                                                                                                                                                                                                                                                                                                                                                                                                                                                                                                                                                                                                                                                                                                                                                                                                                                                                                                                                                                                                                                                                                                                                                                                                                                                                                                                                                                                                                                                                                                                                                                                                                                                                                                                                                                                                   | NO IMPAIRMENT               | NONE APPARENT                     | SLOWING                           | 6TH AVE W                          | 39.72533800                | -105.01307500                  |
| 15             | 25<br>25 | 209.21<br>209.21 | 3/11/2013<br>3/20/2013 | 1801<br>935  | PDO<br>PDO | 2        | DRY       | DARK-LIGHTED             | NONE            | N      | REAR-END<br>REAR-END       | N<br>S      | SUV<br>SUV                                                                                                                                                                                                                                                                                                                                                                                                                                                                                                                                                                                                                                                                                                                                                                                                                                                                                                                                                                                                                                                                                                                                                                                                                                                                                                                                                                                                                                                                                                                                                                                                                                                                                                                                                                                                                                                                                                                                                                                                                                                                                                                     | NO IMPAIRMENT               | NONE APPARENT NONE APPARENT       | STOPPED IN TRAFFIC GOING STRAIGHT | 6TH AVE W<br>6TH AVE W             | 39.72533800<br>39.72533800 | -105.01307500<br>-105.01307500 |
| 16             | 25       | 209.21           | 3/20/2013              | 935          | PDO        | 2        | DRY       | DAYLIGHT                 | NONE            | N      | SIDESWIPE SAME             | 3           | SUV                                                                                                                                                                                                                                                                                                                                                                                                                                                                                                                                                                                                                                                                                                                                                                                                                                                                                                                                                                                                                                                                                                                                                                                                                                                                                                                                                                                                                                                                                                                                                                                                                                                                                                                                                                                                                                                                                                                                                                                                                                                                                                                            | NO IMPAIRMENT               | NONE APPARENT                     | GOING STRAIGHT                    | 61H AVE W                          | 39.72533800                | -105.01307500                  |
| 17             | 25       | 209.19           | 3/26/2013              | 715          | PDO        | 2        | DRY       | DAYLIGHT                 | NONE            | N      | DIRECTION                  | N           | PASS CAR/VAN                                                                                                                                                                                                                                                                                                                                                                                                                                                                                                                                                                                                                                                                                                                                                                                                                                                                                                                                                                                                                                                                                                                                                                                                                                                                                                                                                                                                                                                                                                                                                                                                                                                                                                                                                                                                                                                                                                                                                                                                                                                                                                                   | NO IMPAIRMENT               | NONE APPARENT                     | GOING STRAIGHT                    | 6TH AVE W                          | 39.72511300                | -105.01292000                  |
| 18             | 25       | 209.19           | 4/2/2013               | 1648         | INJ        | 3        | WET       | DAYLIGHT                 | RAIN            | N N    | REAR-END                   | S           | HIT & RUN - UNKNOWN                                                                                                                                                                                                                                                                                                                                                                                                                                                                                                                                                                                                                                                                                                                                                                                                                                                                                                                                                                                                                                                                                                                                                                                                                                                                                                                                                                                                                                                                                                                                                                                                                                                                                                                                                                                                                                                                                                                                                                                                                                                                                                            | NO IMPAIRMENT               | NONE APPARENT                     | GOING STRAIGHT                    | 6TH AVE W                          | 39.72511300                | -105.01292000                  |
| 19             | 25       | 209.21           | 4/5/2013               | 2200         | PDO        | 3        | DRY       | DATLIGHT<br>DARK-LIGHTED | NONE            | N N    | REAR-END                   | S S         | SUV                                                                                                                                                                                                                                                                                                                                                                                                                                                                                                                                                                                                                                                                                                                                                                                                                                                                                                                                                                                                                                                                                                                                                                                                                                                                                                                                                                                                                                                                                                                                                                                                                                                                                                                                                                                                                                                                                                                                                                                                                                                                                                                            | NO IMPAIRMENT               | NONE APPARENT                     | SLOWING                           | 6TH AVE W                          | 39.72533800                |                                |
| 20             | 25       | 209.23           | 4/18/2013              | 1823         | PDO        | 2        | DRY       | DAYLIGHT                 | NONE            | N      | REAR-END                   | S           | PICKUP TRUCK/UTILITY VAN                                                                                                                                                                                                                                                                                                                                                                                                                                                                                                                                                                                                                                                                                                                                                                                                                                                                                                                                                                                                                                                                                                                                                                                                                                                                                                                                                                                                                                                                                                                                                                                                                                                                                                                                                                                                                                                                                                                                                                                                                                                                                                       | NO IMPAIRMENT               | NONE APPARENT                     | GOING STRAIGHT                    | 8TH AVE W                          | 39.72556300                | -105.01322900                  |
|                |          |                  | ., _5, _515            | -525         | . 20       |          |           | 22.0                     |                 |        | SIDESWIPE SAME             |             | The state of the s |                             |                                   |                                   | J                                  | 22.1.2333300               |                                |
| 21             | 25       | 209.15           | 4/23/2013              | 2343         | INJ        | 2        | DRY       | DARK-LIGHTED             | NONE            | N      | DIRECTION                  | S           | SUV                                                                                                                                                                                                                                                                                                                                                                                                                                                                                                                                                                                                                                                                                                                                                                                                                                                                                                                                                                                                                                                                                                                                                                                                                                                                                                                                                                                                                                                                                                                                                                                                                                                                                                                                                                                                                                                                                                                                                                                                                                                                                                                            | ALCOHOL                     | UNKNOWN                           | OTHER                             | 6TH AVE W                          | 39.72445300                | -105.01239000                  |
| 22             | 25       | 209.21           | 4/29/2013              | 2145         | PDO        | 2        | DRY       | DARK-LIGHTED             | NONE            | N      | REAR-END                   | S           | PASS CAR/VAN                                                                                                                                                                                                                                                                                                                                                                                                                                                                                                                                                                                                                                                                                                                                                                                                                                                                                                                                                                                                                                                                                                                                                                                                                                                                                                                                                                                                                                                                                                                                                                                                                                                                                                                                                                                                                                                                                                                                                                                                                                                                                                                   | NO IMPAIRMENT               | NONE APPARENT                     | GOING STRAIGHT                    | 6TH AVE W                          | 39.72533800                | -105.01307500                  |
|                |          |                  | , , , , , ,            |              | -          |          |           |                          | -               |        |                            | -           | ,                                                                                                                                                                                                                                                                                                                                                                                                                                                                                                                                                                                                                                                                                                                                                                                                                                                                                                                                                                                                                                                                                                                                                                                                                                                                                                                                                                                                                                                                                                                                                                                                                                                                                                                                                                                                                                                                                                                                                                                                                                                                                                                              | -                           |                                   |                                   |                                    |                            |                                |
| 23             | 25       | 209.17           | 5/1/2013               | 2035         | PDO        | 2        | SLUSHY    | DARK-UNLIGHTED           | SNOW/SLEET/HAIL | N      | REAR-END                   | N           | PASS CAR/VAN                                                                                                                                                                                                                                                                                                                                                                                                                                                                                                                                                                                                                                                                                                                                                                                                                                                                                                                                                                                                                                                                                                                                                                                                                                                                                                                                                                                                                                                                                                                                                                                                                                                                                                                                                                                                                                                                                                                                                                                                                                                                                                                   | NO IMPAIRMENT               | UNKNOWN                           | GOING STRAIGHT                    | 6TH AVE W                          | 39.72488500                | -105.01276400                  |
| 24             | 25       | 209.21           | 5/3/2013               | 718          | PDO        | 2        | DRY       | DAYLIGHT                 | NONE            | N      | REAR-END                   | S           | PICKUP TRUCK/UTILITY VAN                                                                                                                                                                                                                                                                                                                                                                                                                                                                                                                                                                                                                                                                                                                                                                                                                                                                                                                                                                                                                                                                                                                                                                                                                                                                                                                                                                                                                                                                                                                                                                                                                                                                                                                                                                                                                                                                                                                                                                                                                                                                                                       | NO IMPAIRMENT               | UNKNOWN                           | GOING STRAIGHT                    | 6TH AVE W                          | 39.72533800                | -105.01307500                  |
|                |          |                  |                        |              |            |          |           |                          |                 |        | SIDESWIPE SAME             |             |                                                                                                                                                                                                                                                                                                                                                                                                                                                                                                                                                                                                                                                                                                                                                                                                                                                                                                                                                                                                                                                                                                                                                                                                                                                                                                                                                                                                                                                                                                                                                                                                                                                                                                                                                                                                                                                                                                                                                                                                                                                                                                                                |                             |                                   |                                   |                                    |                            |                                |
| 25             | 25       | 209.21           | 5/17/2013              | 1422         | PDO        | 2        | DRY       | DAYLIGHT                 | NONE            | N      | DIRECTION                  | S           | TRUCK GVW > 10K/BUSSES > 15 PEOPLE                                                                                                                                                                                                                                                                                                                                                                                                                                                                                                                                                                                                                                                                                                                                                                                                                                                                                                                                                                                                                                                                                                                                                                                                                                                                                                                                                                                                                                                                                                                                                                                                                                                                                                                                                                                                                                                                                                                                                                                                                                                                                             | NO IMPAIRMENT               | NONE APPARENT                     | CHANGING LANES                    | 6TH AVE W                          | 39.72533800                | -105.01307500                  |
| 26             | 25       | 209.21           | 5/18/2013              | 1524         | INJ        | 3        | DRY       | DAYLIGHT                 | NONE            | N      | REAR-END                   | N           | PICKUP TRUCK/UTILITY VAN                                                                                                                                                                                                                                                                                                                                                                                                                                                                                                                                                                                                                                                                                                                                                                                                                                                                                                                                                                                                                                                                                                                                                                                                                                                                                                                                                                                                                                                                                                                                                                                                                                                                                                                                                                                                                                                                                                                                                                                                                                                                                                       | NO IMPAIRMENT               | DRIVER PREOCCUPIED                | GOING STRAIGHT                    | 6TH AVE W                          | 39.72533800                | -105.01307500                  |
| 27             | 25       | 209.21           | 5/19/2013              | 1310         | PDO        | 2        | DRY       | DAYLIGHT                 | NONE            | N      | REAR-END                   | N           | PASS CAR/VAN                                                                                                                                                                                                                                                                                                                                                                                                                                                                                                                                                                                                                                                                                                                                                                                                                                                                                                                                                                                                                                                                                                                                                                                                                                                                                                                                                                                                                                                                                                                                                                                                                                                                                                                                                                                                                                                                                                                                                                                                                                                                                                                   | NO IMPAIRMENT               | NONE APPARENT                     | GOING STRAIGHT                    | 6TH AVE                            | 39.72533800                | -105.01307500                  |
| 28             | 25       | 209.21           | 5/21/2013              | 1525         | PDO        | 2        | DRY       | DAYLIGHT                 | NONE            | N      | REAR-END                   | S           | PASS CAR/VAN                                                                                                                                                                                                                                                                                                                                                                                                                                                                                                                                                                                                                                                                                                                                                                                                                                                                                                                                                                                                                                                                                                                                                                                                                                                                                                                                                                                                                                                                                                                                                                                                                                                                                                                                                                                                                                                                                                                                                                                                                                                                                                                   | NO IMPAIRMENT               | NONE APPARENT                     | GOING STRAIGHT                    | 6TH AVE W                          | 39.72533800                | -105.01307500                  |
| 29             | 25       | 209.21           | 5/23/2013              | 1319         | PDO        | 2        | DRY       | DAYLIGHT                 | NONE            | N      | REAR-END                   | N           | HIT & RUN - UNKNOWN                                                                                                                                                                                                                                                                                                                                                                                                                                                                                                                                                                                                                                                                                                                                                                                                                                                                                                                                                                                                                                                                                                                                                                                                                                                                                                                                                                                                                                                                                                                                                                                                                                                                                                                                                                                                                                                                                                                                                                                                                                                                                                            | NO IMPAIRMENT               | DRIVER INEXPERIENCE               | GOING STRAIGHT                    | 6TH AVE W                          | 39.72533800                |                                |
| 30             | 25       | 209.25           | 5/25/2013              | 708          | INJ        | 2        | DRY       | DAYLIGHT                 | NONE            | N      | REAR-END                   | N           | MOTORCYCLE                                                                                                                                                                                                                                                                                                                                                                                                                                                                                                                                                                                                                                                                                                                                                                                                                                                                                                                                                                                                                                                                                                                                                                                                                                                                                                                                                                                                                                                                                                                                                                                                                                                                                                                                                                                                                                                                                                                                                                                                                                                                                                                     | NO IMPAIRMENT               | UNKNOWN                           | GOING STRAIGHT                    | 6TH AVE NB EXIT LOOP GORE PT TO WB | 39.72578800                | -105.01338400                  |
|                |          |                  | = /00 /00 +0           |              |            |          |           |                          |                 |        |                            |             |                                                                                                                                                                                                                                                                                                                                                                                                                                                                                                                                                                                                                                                                                                                                                                                                                                                                                                                                                                                                                                                                                                                                                                                                                                                                                                                                                                                                                                                                                                                                                                                                                                                                                                                                                                                                                                                                                                                                                                                                                                                                                                                                |                             |                                   |                                   |                                    |                            |                                |
| 31<br>32       | 25<br>25 | 209.21<br>209.21 | 5/28/2013<br>6/2/2013  | 1936<br>1751 | PDO<br>PDO | 2        | DRY       | DAYLIGHT<br>DAYLIGHT     | NONE<br>NONE    | N N    | CONCRETE BARRIER REAR-END  | S S         | PASS CAR/VAN PASS CAR/VAN                                                                                                                                                                                                                                                                                                                                                                                                                                                                                                                                                                                                                                                                                                                                                                                                                                                                                                                                                                                                                                                                                                                                                                                                                                                                                                                                                                                                                                                                                                                                                                                                                                                                                                                                                                                                                                                                                                                                                                                                                                                                                                      | NO IMPAIRMENT NO IMPAIRMENT | UNKNOWN DRIVER PREOCCUPIED        | OTHER<br>SLOWING                  | 6TH AVE W<br>6TH AVE W             | 39.72533800<br>39.72533800 | -105.01307500<br>-105.01307500 |
| 33             | 25       | 209.21           | 6/7/2013               | 1402         | PDO        | 2        | DRY       | DAYLIGHT                 | NONE            | N N    | REAR-END                   | 5           | PASS CAR/VAN PASS CAR/VAN                                                                                                                                                                                                                                                                                                                                                                                                                                                                                                                                                                                                                                                                                                                                                                                                                                                                                                                                                                                                                                                                                                                                                                                                                                                                                                                                                                                                                                                                                                                                                                                                                                                                                                                                                                                                                                                                                                                                                                                                                                                                                                      | NO IMPAIRMENT               | NONE APPARENT                     | GOING STRAIGHT                    | 6TH AVE W                          | 39.72533800                |                                |
| 33             | 23       | 209.21           | 0/7/2013               | 1402         | FDO        | 2        | DKI       | DATEIGHT                 | NONE            | IN     | SIDESWIPE SAME             | 3           | FA33 CAR) VAIN                                                                                                                                                                                                                                                                                                                                                                                                                                                                                                                                                                                                                                                                                                                                                                                                                                                                                                                                                                                                                                                                                                                                                                                                                                                                                                                                                                                                                                                                                                                                                                                                                                                                                                                                                                                                                                                                                                                                                                                                                                                                                                                 | NO IIVIFAIRIVILINI          | NONE AFFAREIVI                    | GOING STRAIGHT                    | OTH AVE W                          | 33.72333600                | -103.01307300                  |
| 34             | 25       | 209.27           | 6/11/2013              | 1439         | INJ        | 2        | DRY       | DAYLIGHT                 | NONE            | N      | DIRECTION                  | S           | PASS CAR/VAN                                                                                                                                                                                                                                                                                                                                                                                                                                                                                                                                                                                                                                                                                                                                                                                                                                                                                                                                                                                                                                                                                                                                                                                                                                                                                                                                                                                                                                                                                                                                                                                                                                                                                                                                                                                                                                                                                                                                                                                                                                                                                                                   | NO IMPAIRMENT               | UNKNOWN                           | OTHER                             | 6TH AVE W                          | 39.72601300                | -105.01353800                  |
| 35             | 25       | 209.21           | 6/19/2013              | 725          | PDO        | 2        | DRY       | DAYLIGHT                 | NONE            | N      | REAR-END                   | 5           | PASS CAR/VAN                                                                                                                                                                                                                                                                                                                                                                                                                                                                                                                                                                                                                                                                                                                                                                                                                                                                                                                                                                                                                                                                                                                                                                                                                                                                                                                                                                                                                                                                                                                                                                                                                                                                                                                                                                                                                                                                                                                                                                                                                                                                                                                   | NO IMPAIRMENT               | NONE APPARENT                     | GOING STRAIGHT                    | 6TH AVE W                          | 39.72533800                |                                |
| 36             | 25       | 209.21           | 6/25/2013              | 1803         | INJ        | 2        | DRY       | DAYLIGHT                 | NONE            | N      | REAR-END                   | N           | PASS CAR/VAN                                                                                                                                                                                                                                                                                                                                                                                                                                                                                                                                                                                                                                                                                                                                                                                                                                                                                                                                                                                                                                                                                                                                                                                                                                                                                                                                                                                                                                                                                                                                                                                                                                                                                                                                                                                                                                                                                                                                                                                                                                                                                                                   | NO IMPAIRMENT               | NONE APPARENT                     | GOING STRAIGHT                    | 6TH AVE W                          | 39.72533800                | -105.01307500                  |
| 37             | 25       | 209.21           | 6/25/2013              | 2120         | INJ        | 3        | DRY       | DARK-LIGHTED             | NONE            | N      | REAR-END                   | N           | SUV                                                                                                                                                                                                                                                                                                                                                                                                                                                                                                                                                                                                                                                                                                                                                                                                                                                                                                                                                                                                                                                                                                                                                                                                                                                                                                                                                                                                                                                                                                                                                                                                                                                                                                                                                                                                                                                                                                                                                                                                                                                                                                                            | NO IMPAIRMENT               | NONE APPARENT                     | GOING STRAIGHT                    | 6TH AVE W                          | 39.72533800                |                                |
| 38             | 25       | 209.21           | 7/3/2013               | 1330         | PDO        | 2        | DRY       | DAYLIGHT                 | NONE            | N      | REAR-END                   | N           | PICKUP TRUCK/UTILITY VAN                                                                                                                                                                                                                                                                                                                                                                                                                                                                                                                                                                                                                                                                                                                                                                                                                                                                                                                                                                                                                                                                                                                                                                                                                                                                                                                                                                                                                                                                                                                                                                                                                                                                                                                                                                                                                                                                                                                                                                                                                                                                                                       | NO IMPAIRMENT               | NONE APPARENT                     | GOING STRAIGHT                    | 6TH AVE                            | 39.72533800                | -105.01307500                  |
| 39             | 25       | 209.21           | 7/4/2013               | 2350         | PDO        | 3        | DRY       | DARK-LIGHTED             | NONE            | N      | REAR-END                   | S           | PASS CAR/VAN                                                                                                                                                                                                                                                                                                                                                                                                                                                                                                                                                                                                                                                                                                                                                                                                                                                                                                                                                                                                                                                                                                                                                                                                                                                                                                                                                                                                                                                                                                                                                                                                                                                                                                                                                                                                                                                                                                                                                                                                                                                                                                                   | NO IMPAIRMENT               | DRIVER INEXPERIENCE               | GOING STRAIGHT                    | 6TH AVE W                          | 39.72533800                | -105.01307500                  |
| 40             | 25       | 209.21           | 7/9/2013               | 1615         | PDO        | 2        | DRY       | DAYLIGHT                 | NONE            | N      | REAR-END                   | S           | PASS CAR/VAN                                                                                                                                                                                                                                                                                                                                                                                                                                                                                                                                                                                                                                                                                                                                                                                                                                                                                                                                                                                                                                                                                                                                                                                                                                                                                                                                                                                                                                                                                                                                                                                                                                                                                                                                                                                                                                                                                                                                                                                                                                                                                                                   | NO IMPAIRMENT               | NONE APPARENT                     | GOING STRAIGHT                    | 6TH AVE                            | 39.72533800                | -105.01307500                  |
|                |          |                  |                        |              |            |          |           |                          |                 |        | VEHICLE                    |             |                                                                                                                                                                                                                                                                                                                                                                                                                                                                                                                                                                                                                                                                                                                                                                                                                                                                                                                                                                                                                                                                                                                                                                                                                                                                                                                                                                                                                                                                                                                                                                                                                                                                                                                                                                                                                                                                                                                                                                                                                                                                                                                                |                             |                                   |                                   |                                    |                            |                                |
| 41             | 25       | 209.21           | 7/10/2013              | 930          | PDO        | 2        | DRY       | DAYLIGHT                 | NONE            | N      | CARGO/DEBRIS               | N           | PICKUP TRUCK/UTILITY VAN                                                                                                                                                                                                                                                                                                                                                                                                                                                                                                                                                                                                                                                                                                                                                                                                                                                                                                                                                                                                                                                                                                                                                                                                                                                                                                                                                                                                                                                                                                                                                                                                                                                                                                                                                                                                                                                                                                                                                                                                                                                                                                       | NO IMPAIRMENT               | NONE APPARENT                     | GOING STRAIGHT                    | 6TH AVE W                          | 39.72533800                | -105.01307500                  |
| 42             | 25       | 209.23           | 7/10/2013              | 1738         | INJ        | 3        | DRY       | DAYLIGHT                 | NONE            | N      | REAR-END                   | N           | PASS CAR/VAN                                                                                                                                                                                                                                                                                                                                                                                                                                                                                                                                                                                                                                                                                                                                                                                                                                                                                                                                                                                                                                                                                                                                                                                                                                                                                                                                                                                                                                                                                                                                                                                                                                                                                                                                                                                                                                                                                                                                                                                                                                                                                                                   | NO IMPAIRMENT               | UNKNOWN                           | GOING STRAIGHT                    | 6TH AVE W                          | 39.72556300                | -105.01322900                  |
|                |          |                  |                        |              |            |          |           |                          |                 |        | SIDESWIPE SAME             |             |                                                                                                                                                                                                                                                                                                                                                                                                                                                                                                                                                                                                                                                                                                                                                                                                                                                                                                                                                                                                                                                                                                                                                                                                                                                                                                                                                                                                                                                                                                                                                                                                                                                                                                                                                                                                                                                                                                                                                                                                                                                                                                                                |                             |                                   |                                   |                                    |                            |                                |
| 43             | 25       | 209.21           | 7/13/2013              | 128          | INJ        | 2        | DRY       | DARK-LIGHTED             | NONE            | N      | DIRECTION                  | S           | PICKUP TRUCK/UTILITY VAN                                                                                                                                                                                                                                                                                                                                                                                                                                                                                                                                                                                                                                                                                                                                                                                                                                                                                                                                                                                                                                                                                                                                                                                                                                                                                                                                                                                                                                                                                                                                                                                                                                                                                                                                                                                                                                                                                                                                                                                                                                                                                                       | ALCOHOL                     | UNKNOWN                           | WEAVING                           | 6TH AVE W                          | 39.72533800                | -105.01307500                  |
|                | 25       | 200.51           | 7/42/22:2              | 2012         | 22.0       |          |           | DAME: 00                 | 5.4.4.          |        | SIDESWIPE SAME             |             | LUT 0 DUNG LUNGGOOD                                                                                                                                                                                                                                                                                                                                                                                                                                                                                                                                                                                                                                                                                                                                                                                                                                                                                                                                                                                                                                                                                                                                                                                                                                                                                                                                                                                                                                                                                                                                                                                                                                                                                                                                                                                                                                                                                                                                                                                                                                                                                                            | NO INTRACTOR                | NOVE ADDADTO                      | CHANGING                          | CTU AVEV                           | 20 7252225                 | 105 0100====                   |
| 44             | 25       | 209.21           | 7/13/2013              | 2018<br>847  | PDO        | 3        | WET       | DAWN OR DUSK<br>DAYLIGHT | RAIN<br>RAIN    | N<br>N | DIRECTION<br>REAR-END      | N<br>S      | HIT & RUN - UNKNOWN PICKUP TRUCK/UTILITY VAN                                                                                                                                                                                                                                                                                                                                                                                                                                                                                                                                                                                                                                                                                                                                                                                                                                                                                                                                                                                                                                                                                                                                                                                                                                                                                                                                                                                                                                                                                                                                                                                                                                                                                                                                                                                                                                                                                                                                                                                                                                                                                   | NO IMPAIRMENT NO IMPAIRMENT | NONE APPARENT DRIVER PREOCCUPIED  | CHANGING LANES GOING STRAIGHT     | 6TH AVE W<br>6TH AVE W             | 39.72533800<br>39.72533800 |                                |
| 45<br>46       | 25<br>25 | 209.21<br>209.15 | 7/15/2013<br>7/22/2013 | 1452         | PDO<br>PDO | 2        | DRY       | DAYLIGHT                 | NONE            | N<br>N | REAR-END                   | S           | PASS CAR/VAN                                                                                                                                                                                                                                                                                                                                                                                                                                                                                                                                                                                                                                                                                                                                                                                                                                                                                                                                                                                                                                                                                                                                                                                                                                                                                                                                                                                                                                                                                                                                                                                                                                                                                                                                                                                                                                                                                                                                                                                                                                                                                                                   | NO IMPAIRMENT               | NONE APPARENT                     | GOING STRAIGHT                    | 6TH AVE W                          | 39.72533800                | 1                              |
| 46             | 25       | 209.15           | 7/22/2013              | 1600         | PDO        | 2        | DRY       | DAYLIGHT                 | NONE            | N<br>N | REAR-END<br>REAR-END       | S<br>N      | HIT & RUN - UNKNOWN                                                                                                                                                                                                                                                                                                                                                                                                                                                                                                                                                                                                                                                                                                                                                                                                                                                                                                                                                                                                                                                                                                                                                                                                                                                                                                                                                                                                                                                                                                                                                                                                                                                                                                                                                                                                                                                                                                                                                                                                                                                                                                            | NO IMPAIRMENT               | UNKNOWN                           | GOING STRAIGHT                    | 8TH AVE NB OFF RAMP GORE PT        | 39.72578800                |                                |
| 48             | 25       | 209.25           | 7/22/2013              | 2102         | PDO        | 2        | DRY       | DAYLIGHT<br>DARK-LIGHTED | NONE            | N N    | REAR-END                   | N<br>N      | PICKUP TRUCK/UTILITY VAN                                                                                                                                                                                                                                                                                                                                                                                                                                                                                                                                                                                                                                                                                                                                                                                                                                                                                                                                                                                                                                                                                                                                                                                                                                                                                                                                                                                                                                                                                                                                                                                                                                                                                                                                                                                                                                                                                                                                                                                                                                                                                                       | NO IMPAIRMENT               | NONE APPARENT                     | GOING STRAIGHT                    | 6TH AVE NB OFF RAMP GORE PT        | 39.72578800                | 1                              |
| 70             | 2.3      | 203.21           | ,,20,2013              | 2102         | 100        | -        | DIVI      | DAINK-EIGHTED            | INOINE          | IV     | SIDESWIPE SAME             | 14          | TICKOT TROCKY OTILITY VAIN                                                                                                                                                                                                                                                                                                                                                                                                                                                                                                                                                                                                                                                                                                                                                                                                                                                                                                                                                                                                                                                                                                                                                                                                                                                                                                                                                                                                                                                                                                                                                                                                                                                                                                                                                                                                                                                                                                                                                                                                                                                                                                     | 140 HAIL WINDSHITT          | NOINE ALL AILENT                  | SOME STANISH                      | OHIAVE W                           | 33.72333600                | 103.01307300                   |
| 49             | 25       | 209.21           | 7/28/2013              | 1746         | PDO        | 2        | DRY       | DAYLIGHT                 | NONE            | N      | DIRECTION                  | N           | PASS CAR/VAN                                                                                                                                                                                                                                                                                                                                                                                                                                                                                                                                                                                                                                                                                                                                                                                                                                                                                                                                                                                                                                                                                                                                                                                                                                                                                                                                                                                                                                                                                                                                                                                                                                                                                                                                                                                                                                                                                                                                                                                                                                                                                                                   | NO IMPAIRMENT               | NONE APPARENT                     | CHANGING LANES                    | 6TH AVE W                          | 39.72533800                | -105.01307500                  |
| 50             | 25       | 209.21           | 9/4/2013               | 1751         | PDO        | 2        | DRY       | DAYLIGHT                 | NONE            | N      | REAR-END                   | S           | HIT & RUN - UNKNOWN                                                                                                                                                                                                                                                                                                                                                                                                                                                                                                                                                                                                                                                                                                                                                                                                                                                                                                                                                                                                                                                                                                                                                                                                                                                                                                                                                                                                                                                                                                                                                                                                                                                                                                                                                                                                                                                                                                                                                                                                                                                                                                            | NO IMPAIRMENT               | DRIVER PREOCCUPIED                | GOING STRAIGHT                    | 6TH AVE W                          | 39.72533800                |                                |
| 51             | 25       | 209.21           | 9/6/2013               | 1633         | INJ        | 2        | DRY       | DAYLIGHT                 | NONE            | N      | REAR-END                   | N           | PASS CAR/VAN                                                                                                                                                                                                                                                                                                                                                                                                                                                                                                                                                                                                                                                                                                                                                                                                                                                                                                                                                                                                                                                                                                                                                                                                                                                                                                                                                                                                                                                                                                                                                                                                                                                                                                                                                                                                                                                                                                                                                                                                                                                                                                                   | NO IMPAIRMENT               | NONE APPARENT                     | GOING STRAIGHT                    | 6TH AVE W                          |                            | -105.01307500                  |
| 52             | 25       | 209.21           | 9/7/2013               | 1604         | INJ        | 2        | DRY       | DAYLIGHT                 | NONE            | N      | REAR-END                   | S           | SUV                                                                                                                                                                                                                                                                                                                                                                                                                                                                                                                                                                                                                                                                                                                                                                                                                                                                                                                                                                                                                                                                                                                                                                                                                                                                                                                                                                                                                                                                                                                                                                                                                                                                                                                                                                                                                                                                                                                                                                                                                                                                                                                            | ALCOHOL                     | UNKNOWN                           | GOING STRAIGHT                    | 6TH AVE W                          | 39.72533800                | -105.01307500                  |
|                |          |                  |                        |              |            |          |           |                          |                 |        | SIDESWIPE SAME             |             |                                                                                                                                                                                                                                                                                                                                                                                                                                                                                                                                                                                                                                                                                                                                                                                                                                                                                                                                                                                                                                                                                                                                                                                                                                                                                                                                                                                                                                                                                                                                                                                                                                                                                                                                                                                                                                                                                                                                                                                                                                                                                                                                |                             |                                   |                                   |                                    |                            |                                |
| 53             | 25       | 209.21           | 9/7/2013               | 1840         | PDO        | 2        | DRY       | DAYLIGHT                 | NONE            | N      | DIRECTION                  | N           | PASS CAR/VAN                                                                                                                                                                                                                                                                                                                                                                                                                                                                                                                                                                                                                                                                                                                                                                                                                                                                                                                                                                                                                                                                                                                                                                                                                                                                                                                                                                                                                                                                                                                                                                                                                                                                                                                                                                                                                                                                                                                                                                                                                                                                                                                   | NO IMPAIRMENT               | UNKNOWN                           | OTHER                             | 6TH AVE W                          | 39.72533800                | -105.01307500                  |
| 54             | 25       | 209.15           | 9/12/2013              | 1446         | PDO        | 4        | WET       | DAYLIGHT                 | RAIN            | N      | REAR-END                   | S           | PICKUP TRUCK/UTILITY VAN                                                                                                                                                                                                                                                                                                                                                                                                                                                                                                                                                                                                                                                                                                                                                                                                                                                                                                                                                                                                                                                                                                                                                                                                                                                                                                                                                                                                                                                                                                                                                                                                                                                                                                                                                                                                                                                                                                                                                                                                                                                                                                       | NO IMPAIRMENT               | NONE APPARENT                     | SLOWING                           | 6TH AVE E                          | 39.72445300                | -105.01239000                  |
|                |          |                  |                        |              |            |          |           |                          |                 |        | SIDESWIPE SAME             |             |                                                                                                                                                                                                                                                                                                                                                                                                                                                                                                                                                                                                                                                                                                                                                                                                                                                                                                                                                                                                                                                                                                                                                                                                                                                                                                                                                                                                                                                                                                                                                                                                                                                                                                                                                                                                                                                                                                                                                                                                                                                                                                                                |                             |                                   |                                   |                                    |                            |                                |
| 55             | 25       | 209.21           | 9/17/2013              | 659          | PDO        | 2        | DRY       | DAYLIGHT                 | NONE            | N      | DIRECTION                  | N           | PASS CAR/VAN                                                                                                                                                                                                                                                                                                                                                                                                                                                                                                                                                                                                                                                                                                                                                                                                                                                                                                                                                                                                                                                                                                                                                                                                                                                                                                                                                                                                                                                                                                                                                                                                                                                                                                                                                                                                                                                                                                                                                                                                                                                                                                                   | NO IMPAIRMENT               | DRIVER INEXPERIENCE               | WEAVING                           | 6TH AVE W                          | 39.72533800                | -105.01307500                  |
| 56             | 25       | 209.15           | 9/23/2013              | 2201         | INJ        | 3        | DRY       | DARK-LIGHTED             | NONE            | N      | REAR-END                   | S           | SUV                                                                                                                                                                                                                                                                                                                                                                                                                                                                                                                                                                                                                                                                                                                                                                                                                                                                                                                                                                                                                                                                                                                                                                                                                                                                                                                                                                                                                                                                                                                                                                                                                                                                                                                                                                                                                                                                                                                                                                                                                                                                                                                            | NO IMPAIRMENT               | DRIVER PREOCCUPIED                | GOING STRAIGHT                    | 6TH AVE W                          | 39.72445300                |                                |
| 57             | 25       | 209.21           | 9/29/2013              | 1840         | PDO        | 2        | DRY       | DAWN OR DUSK             | NONE            | N      | REAR-END                   | S           | HIT & RUN - UNKNOWN                                                                                                                                                                                                                                                                                                                                                                                                                                                                                                                                                                                                                                                                                                                                                                                                                                                                                                                                                                                                                                                                                                                                                                                                                                                                                                                                                                                                                                                                                                                                                                                                                                                                                                                                                                                                                                                                                                                                                                                                                                                                                                            | NO IMPAIRMENT               | NONE APPARENT                     | GOING STRAIGHT                    | 6TH AVE W                          | 39.72533800                | -105.01307500                  |
|                |          | 1                |                        | l l          |            | 1        | _         |                          | l               |        |                            |             |                                                                                                                                                                                                                                                                                                                                                                                                                                                                                                                                                                                                                                                                                                                                                                                                                                                                                                                                                                                                                                                                                                                                                                                                                                                                                                                                                                                                                                                                                                                                                                                                                                                                                                                                                                                                                                                                                                                                                                                                                                                                                                                                |                             |                                   |                                   |                                    |                            |                                |
| 58             | 25       | 209.21           | 10/10/2013             | 1325         | PDO        | 2        | DRY       | DAYLIGHT                 | NONE            | N      | REAR-END                   | S           | TRUCK GVW > 10K/BUSSES > 15 PEOPLE                                                                                                                                                                                                                                                                                                                                                                                                                                                                                                                                                                                                                                                                                                                                                                                                                                                                                                                                                                                                                                                                                                                                                                                                                                                                                                                                                                                                                                                                                                                                                                                                                                                                                                                                                                                                                                                                                                                                                                                                                                                                                             | NO IMPAIRMENT               | NONE APPARENT                     | GOING STRAIGHT                    | 6TH AVE W                          | 39.72533800                |                                |
| 59             | 25       | 209.21           | 10/11/2013             | 1145         | PDO        | 2        | DRY       | DAYLIGHT                 | NONE            | N      | REAR-END                   | N           | PASS CAR/VAN                                                                                                                                                                                                                                                                                                                                                                                                                                                                                                                                                                                                                                                                                                                                                                                                                                                                                                                                                                                                                                                                                                                                                                                                                                                                                                                                                                                                                                                                                                                                                                                                                                                                                                                                                                                                                                                                                                                                                                                                                                                                                                                   | NO IMPAIRMENT               | UNKNOWN                           | GOING STRAIGHT                    | 6TH AVE W                          | 39.72533800                | 1                              |
|                | 25       | 209.21<br>209.21 | 10/16/2013             | 1525         | PDO        | 4        | DRY       | DAYLIGHT                 | NONE            | N      | REAR-END                   | N<br>c      | PASS CAR/VAN                                                                                                                                                                                                                                                                                                                                                                                                                                                                                                                                                                                                                                                                                                                                                                                                                                                                                                                                                                                                                                                                                                                                                                                                                                                                                                                                                                                                                                                                                                                                                                                                                                                                                                                                                                                                                                                                                                                                                                                                                                                                                                                   | NO IMPAIRMENT               | NONE APPARENT                     | GOING STRAIGHT                    | 6TH AVE W                          | 39.72533800                |                                |
| 60             | 25       | 704 71           | 10/25/2013             |              | PDO        | 2        | UNKNOWN   | DAYLIGHT<br>DARK-LIGHTED | NONE            | N<br>N | REAR-END<br>REAR-END       | S<br>S      | PASS CAR/VAN<br>SUV                                                                                                                                                                                                                                                                                                                                                                                                                                                                                                                                                                                                                                                                                                                                                                                                                                                                                                                                                                                                                                                                                                                                                                                                                                                                                                                                                                                                                                                                                                                                                                                                                                                                                                                                                                                                                                                                                                                                                                                                                                                                                                            | NO IMPAIRMENT NO IMPAIRMENT | DRIVER INEXPERIENCE NONE APPARENT | GOING STRAIGHT                    | 6TH AVE W<br>6TH AVE W             | 39.72533800<br>39.72445300 | -105.01307500                  |
| 61             | 25       |                  | 10/20/2012             |              |            |          |           |                          |                 |        |                            |             |                                                                                                                                                                                                                                                                                                                                                                                                                                                                                                                                                                                                                                                                                                                                                                                                                                                                                                                                                                                                                                                                                                                                                                                                                                                                                                                                                                                                                                                                                                                                                                                                                                                                                                                                                                                                                                                                                                                                                                                                                                                                                                                                |                             | NUNE APPAKENT                     | GOING STRAIGHT                    | DIH AVE W                          | 1.39.724453()()            | -105.01239000                  |
| 61<br>62       | 25       | 209.15           | 10/26/2013             | 300<br>738   | PDO        | 2        |           |                          | NONE            |        |                            |             |                                                                                                                                                                                                                                                                                                                                                                                                                                                                                                                                                                                                                                                                                                                                                                                                                                                                                                                                                                                                                                                                                                                                                                                                                                                                                                                                                                                                                                                                                                                                                                                                                                                                                                                                                                                                                                                                                                                                                                                                                                                                                                                                |                             | -                                 | GOING STRAIGHT                    |                                    |                            | -105 01207500                  |
| 61<br>62<br>63 | 25<br>25 | 209.15<br>209.21 | 11/4/2013              | 728          | PDO        | 2        | DRY       | DAYLIGHT                 | NONE            | N      | REAR-END                   | N           | SUV                                                                                                                                                                                                                                                                                                                                                                                                                                                                                                                                                                                                                                                                                                                                                                                                                                                                                                                                                                                                                                                                                                                                                                                                                                                                                                                                                                                                                                                                                                                                                                                                                                                                                                                                                                                                                                                                                                                                                                                                                                                                                                                            | NO IMPAIRMENT               | NONE APPARENT                     | GOING STRAIGHT                    | 6TH AVE W                          | 39.72533800                |                                |
| 61<br>62       | 25       | 209.15           |                        |              |            |          |           |                          |                 |        | REAR-END<br>REAR-END       |             |                                                                                                                                                                                                                                                                                                                                                                                                                                                                                                                                                                                                                                                                                                                                                                                                                                                                                                                                                                                                                                                                                                                                                                                                                                                                                                                                                                                                                                                                                                                                                                                                                                                                                                                                                                                                                                                                                                                                                                                                                                                                                                                                |                             | -                                 | GOING STRAIGHT<br>GOING STRAIGHT  |                                    |                            |                                |
| 61<br>62<br>63 | 25<br>25 | 209.15<br>209.21 | 11/4/2013              | 728          | PDO        | 2        | DRY       | DAYLIGHT                 | NONE            | N      | REAR-END                   | N           | SUV                                                                                                                                                                                                                                                                                                                                                                                                                                                                                                                                                                                                                                                                                                                                                                                                                                                                                                                                                                                                                                                                                                                                                                                                                                                                                                                                                                                                                                                                                                                                                                                                                                                                                                                                                                                                                                                                                                                                                                                                                                                                                                                            | NO IMPAIRMENT               | NONE APPARENT                     |                                   | 6TH AVE W                          | 39.72533800<br>39.72533800 |                                |