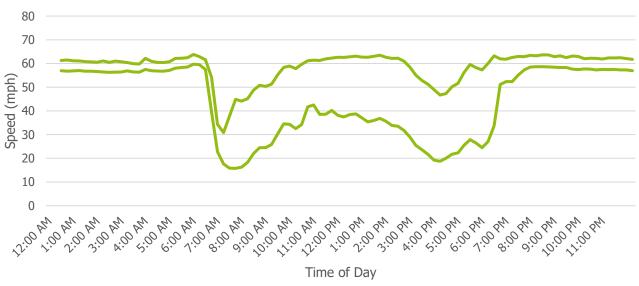

Northbound, I-25 Mainline

Speeds from Broadway to Santa Fe Dr/US 85



±1 Standard Deviation

Speeds from Santa Fe Dr/US 85 to Alameda Ave



## Speeds from Alameda Ave to US 6



#### = ±1 Standard Deviation

### Speeds from US 6 to Zuni St



±1 Standard Deviation



## Speeds from Zuni St to Colfax Ave



#### ±1 Standard Deviation

### Speeds from Colfax Ave to 17th Ave/19th Ave



±1 Standard Deviation

### Speeds from 17th Ave/19th Ave to 23rd Ave



#### - ±1 Standard Deviation

### Speeds from 23rd Ave to Speer Blvd



±1 Standard Deviation



## Speeds from Speer Blvd to 20th St



#### - ±1 Standard Deviation

### Speeds from 20th St to Park Ave



- ±1 Standard Deviation

## Speeds from Broadway to Park Ave



= ±1 Standard Deviation



# Weekday, Southbound, I-25 Mainline





## Speeds from 20th St to Speer Blvd



#### - ±1 Standard Deviation

#### Speeds from Speer Blvd to 23rd Ave



±1 Standard Deviation



### Speeds from 23rd Ave to 17th Ave/19th Ave



#### ±1 Standard Deviation

#### Speeds from 17th Ave/19th Ave to Colfax Ave



±1 Standard Deviation

## Speeds from Colfax Ave to Zuni St



#### ±1 Standard Deviation

#### Speeds from Zuni St to US 6



±1 Standard Deviation



## Speeds from US 6 to Alameda Ave



#### ±1 Standard Deviation

#### Speeds from Alameda Ave to Santa Fe Dr/US 85



±1 Standard Deviation

## Speeds from Santa Fe Dr/US 85 to Broadway



#### - ±1 Standard Deviation

#### Speeds from Park Ave to Broadway



±1 Standard Deviation



# **Appendix D**

**Removed Traffic Count Data** 



This page left blank intentionally.



#