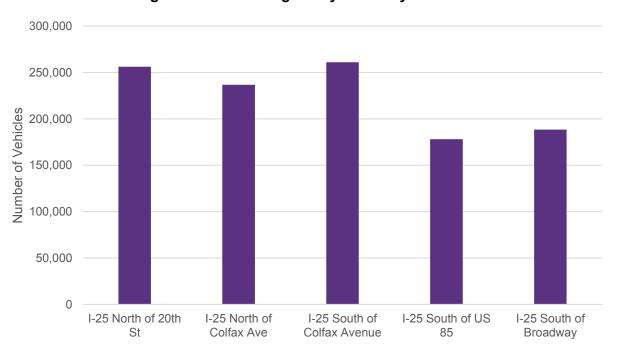

urning movement counts were collected only during peak periods because they require manual processing.

Traffic count data were reviewed after collection; data gathered during periods of crashes, special events, or other atypical conditions were removed prior to analysis. A list of removed data and the reason for its removal is provided in Appendix D, Removed Traffic Count Data.

### 4.1. Mainline Freeway Volumes

The collected traffic data show that the average daily traffic (ADT) on I-25 ranges between approximately 178,000 vehicles per day (vpd) and 260,000 vpd, depending on the location along the corridor. Generally, daily traffic is greater in the northern portion of the corridor, from Colfax Avenue north, than it is in the southern portion. Figure 12 shows the I-25 ADT by location.



Figure 12: I-25 Average Daily Traffic by Location

Page **14** of **37** February 2018

<sup>&</sup>lt;sup>2</sup>Due to the number of data collection points, not all locations were able to be counted at the same time. However, counts on similar facilities (for example, all freeway ramp counts) all were collected simultaneously.

Overall, directional traffic is fairly even across the corridor, with approximately 2 percent more traffic, or about 25,000 vpd, traveling southbound as compared to traveling northbound. When examined by location, this directional difference is focused near the middle portion of the study corridor, around Colfax Avenue. I-25 around Colfax Avenue shows the greatest directional differences, with approximately 12 percent more traffic (14,600 vehicles) heading south