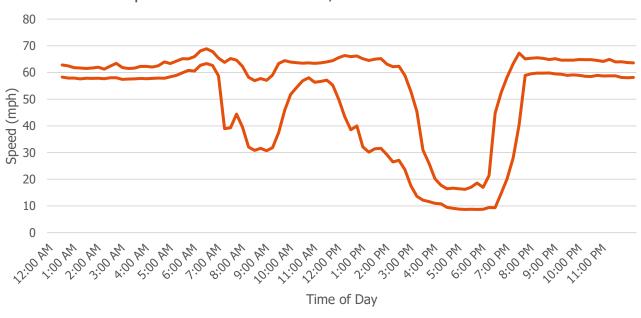

# **Introduction**

This appendix includes all speed data obtained from INRIX as part of the I-25 Central PEL traffic data collection effort. Data presented within this appendix represent one year's worth of data collected between August 1, 2016, and July 31, 2017.

INRIX data are provided for both individual roadway segments as well as larger corridor lengths. The boundaries of individual segments typically have some overlap with adjacent segments. Therefore, data for individual segments should not be combined to attempt to determine exact travel times for corridors. Data for complete corridors are included at the end of each section.



## Weekday, Northbound, I-25 Mainline

Speeds from Broadway to Santa Fe Dr/US 85



±1 Standard Deviation

Speeds from Santa Fe Dr/US 85 to Alameda Ave



## Speeds from Alameda Ave to US 6



#### = ±1 Standard Deviation

### Speeds from US 6 to Zuni St



±1 Standard Deviation



## Speeds from Zuni St to Colfax Ave



#### ±1 Standard Deviation

### Speeds from Colfax Ave to 17th Ave/19th Ave



±1 Standard Deviation

### Speeds from 17th Ave/19th Ave to 23rd Ave



#### - ±1 Standard Deviation

### Speeds from 23rd Ave to Speer Blvd



±1 Standard Deviation



## Speeds from Speer Blvd to 20th St



#### - ±1 Standard Deviation

### Speeds from 20th St to Park Ave



- ±1 Standard Deviation

## Speeds from Broadway to Park Ave



= ±1 Standard Deviation



# Weekday, Southbound, I-25 Mainline





## Speeds from 20th St to Speer Blvd



#### - ±1 Standard Deviation

#### Speeds from Speer Blvd to 23rd Ave



±1 Standard Deviation



##