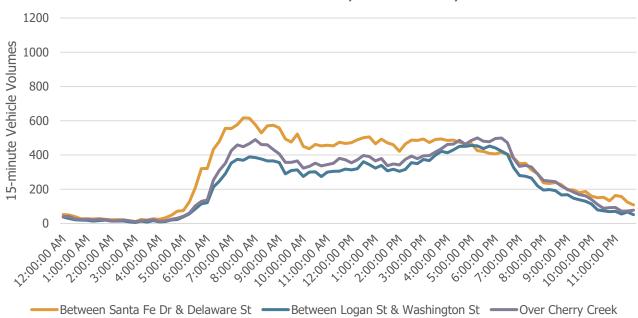

dix includes local roadway traffic data gathered as part of the I-25 Central PEL traffic data collection effort. Data presented within this appendix are categorized into two types: parallel facilities—roadways that generally run north-south and provide an alternate route to I-25 users—and cross connectors—roadways that generally run perpendicular to I-25 and provide access to, from, and/or across the interstate.



## **Parallel Facilities**

#### Federal Boulevard Traffic by Time of Day



### Kalamath Street Traffic by Time of Day









#### Broadway Traffic by Time of Day





### Lincoln Street Traffic by Time of Day



### Downing Street Traffic by Time of Day



# **Cross-Connector Facilities**

#### Alameda Avenue Traffic by Time of Day



#### 6th Avenue Traffic by Time of Day









#### 13th Avenue Traffic by Time of Day





### Colfax Avenue Traffic by Time of Day



### Speer Boulevard Traffic by Time of Day





# I-25 Central Origin-Destination Analysis Technical Memorandum

November 2018

#### 1. Introduction

This technical memorandum documents the origin-destination analysis performed for the I-25 Central Planning and Environmental Linkages (PEL) study. The analysis utilized data provided by StreetLight Data and was performed during the study's development of purpose and need and identification of existing conditions along the study corridor. Updated data/results were provided in June, 2018 following improvements by StreetLight Data to its data processing methodology. The final origin-destination data provides a picture of the travel patterns along th