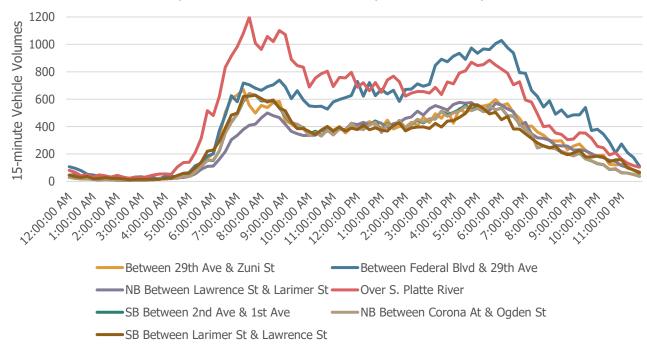

ppendix are categorized into two types: parallel facilities—roadways that generally run north-south and provide an alternate route to I-25 users—and cross connectors—roadways that generally run perpendicular to I-25 and provide access to, from, and/or across the interstate.



## **Parallel Facilities**

#### Federal Boulevard Traffic by Time of Day



### Kalamath Street Traffic by Time of Day









#### Broadway Traffic by Time of Day





### Lincoln Street Traffic by Time of Day



### Downing Street Traffic by Time of Day



# **Cross-Connector Facilities**

#### Alameda Avenue Traffic by Time of Day



#### 6th Avenue Traffic by Time of Day









#### 13th Avenue Traffic by Time of Day





### Colfax Avenue Traffic by Time of Day



### Speer Boulevard Traffic by Time of Day





# I-25 Central Origin-Destination Analysis Technical Memorandum

November 2018

#### 1. Introduction

This technical memorandum documents the origin-destination analysis performed for the I-25 Central Planning and Environmental Linkages (PEL) study. The analysis utilized data provided by StreetLight Data and was performed during the study's development of purpose and need and identification of existing conditions along the study corridor. Updated data/results were provided in June, 2018 following improvements by StreetLight Data to its data processing methodology. The final origin-destination data provides a picture of the travel patterns along the project corridor.

# 2. StreetLight Data

StreetLight Data is a data analytics company that provides an online platform, StreetLight Insigh