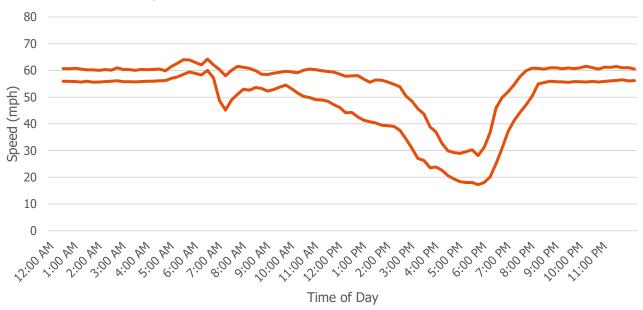

segments as well as larger corridor lengths. The boundaries of individual segments typically have some overlap with adjacent segments. Therefore, data for individual segments should not be combined to attempt to determine exact travel times for corridors. Data for complete corridors are included at the end of each section.



## Weekday, Northbound, I-25 Mainline

Speeds from Broadway to Santa Fe Dr/US 85



±1 Standard Deviation

Speeds from Santa Fe Dr/US 85 to Alameda Ave



## Speeds from Alameda Ave to US 6



#### = ±1 Standard Deviation

### Speeds from US 6 to Zuni St



±1 Standard Deviation



## Speeds from Zuni St to Colfax Ave



#### ±1 Standard Deviation

### Speeds from Colfax Ave to 17th Ave/19th Ave



±1 Standard Deviation

### Speeds from 17th Ave/19th Ave to 23rd Ave



#### - ±1 Standard Deviation

### Speeds from 23rd Ave to Speer Blvd



±1 Standard Deviation



## Speeds from Speer Blvd to 20th St



#### - ±1 Standard Deviation

### Speeds from 20th St to Park Ave



- ±1 Standard Deviation

## Speeds from Broadway to Park Ave



= ±1 Standard Deviation



# Weekday, Southbound, I-25 Mainline





## Speeds from 20th St to Speer Blvd



#### - ±1 Standard Deviation

#### Speeds from Speer Blvd to 23rd Ave



±1 Standard Deviation



### Speeds from 23rd Ave to 17th Ave/19th Ave



#### ±1 Standard Deviation

#### Speeds from 17th Ave/19th Ave to Colfax Ave



±1 Standard Deviation

## Speeds from Colfax Ave to Zuni St



#### ±1 Standard Deviation

#### Speeds from Zuni St to US 6



±1 Standard Deviation



## Speeds from US 6 to Alameda Ave



##