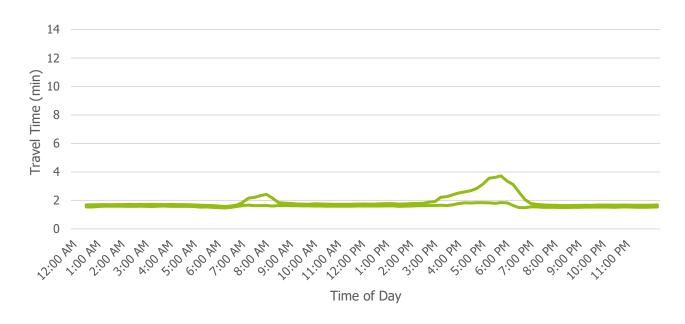

## Travel Times from 23rd Ave to Speer Blvd



- ±1 Standard Deviation



#### Travel Times from Speer Blvd to 20th St



#### ±1 Standard Deviation

#### Travel Times from 20th St to Park Ave



±1 Standard Deviation



±1 Standard Deviation



# Weekday, Southbound, I-25 Mainline

Travel Times from Park Ave to 20th St



±1 Standard Deviation

#### Travel Times from 20th St to Speer Blvd



## Travel Times from Speer Blvd to 23rd Ave



#### ±1 Standard Deviation

## Travel Times from 23rd Ave to 17th Ave/19th Ave



±1 Standard Deviation



## Travel Times from 17th Ave/19th Ave to Colfax Ave



#### - ±1 Standard Deviation

#### Travel Times from Colfax Ave to Zuni St



#### Travel Times from Zuni St to US 6



#### - ±1 Standard Deviation

#### Travel Times from US 6 to Alameda Ave





#### Travel Times from Alameda Ave to Santa Fe Dr/US 85



#### - ±1 Standard Deviation

## Travel Times from Santa Fe Dr/US 85 to Broadway









- ±1 Standard Deviation



# **Appendix C**

**INRIX Speed Data** 



This page left blank intentionally.



## **Introduction**

This appendix includes all speed data obtained from INRIX as part of the I-25 Central PEL traffic data collection effort. Data presented within this appendix represent one year's worth of data collected between August 1, 2016, and July 31, 2017.

INRIX data are provided for both individual roadway segments as well as larger corridor lengths. The boundaries of individual segments typically have some overlap with adjacent segments. Therefore, data for individual segments should not be combined to attempt to determ