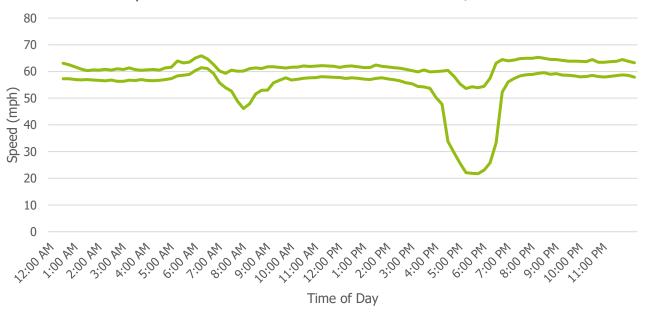

|                | -        | T                | _                      | T =- 1       |            | 1        |           | T                        |                 |        |                            |             |                                                                                                                                                                                                                                                                                                                                                                                                                                                                                                                                                                                                                                                                                                                                                                                                                                                                                                                                                                                                                                                                                                                                                                                                                                                                                                                                                                                                                                                                                                                                                                                                                                                                                                                                                                                                                                                                                                                                                                                                                                                                                                                                | T                           |                                   |                                   |                                    | 1                          | T                              |
|----------------|----------|------------------|------------------------|--------------|------------|----------|-----------|--------------------------|-----------------|--------|----------------------------|-------------|--------------------------------------------------------------------------------------------------------------------------------------------------------------------------------------------------------------------------------------------------------------------------------------------------------------------------------------------------------------------------------------------------------------------------------------------------------------------------------------------------------------------------------------------------------------------------------------------------------------------------------------------------------------------------------------------------------------------------------------------------------------------------------------------------------------------------------------------------------------------------------------------------------------------------------------------------------------------------------------------------------------------------------------------------------------------------------------------------------------------------------------------------------------------------------------------------------------------------------------------------------------------------------------------------------------------------------------------------------------------------------------------------------------------------------------------------------------------------------------------------------------------------------------------------------------------------------------------------------------------------------------------------------------------------------------------------------------------------------------------------------------------------------------------------------------------------------------------------------------------------------------------------------------------------------------------------------------------------------------------------------------------------------------------------------------------------------------------------------------------------------|-----------------------------|-----------------------------------|-----------------------------------|------------------------------------|----------------------------|--------------------------------|
| Number         | Route    | MilePoint        | Date                   | Time         | Severity   | Vehicles | Condition | Lighting                 | Weather         | Ramp   | Accident Type              | Direction 1 | Vehicle 1                                                                                                                                                                                                                                                                                                                                                                                                                                                                                                                                                                                                                                                                                                                                                                                                                                                                                                                                                                                                                                                                                                                                                                                                                                                                                                                                                                                                                                                                                                                                                                                                                                                                                                                                                                                                                                                                                                                                                                                                                                                                                                                      | Driver 1                    | Factor 1                          | Vehicle Movement 1                | Location 2                         | Latitude                   | Longitude                      |
| 1              | 25       | 209.21           | 1/8/2013               | 1719         | PDO        | 2        | DRY       | DAYLIGHT                 | NONE            | N      | REAR-END                   | N           | PASS CAR/VAN                                                                                                                                                                                                                                                                                                                                                                                                                                                                                                                                                                                                                                                                                                                                                                                                                                                                                                                                                                                                                                                                                                                                                                                                                                                                                                                                                                                                                                                                                                                                                                                                                                                                                                                                                                                                                                                                                                                                                                                                                                                                                                                   | NO IMPAIRMENT               | NONE APPARENT                     | GOING STRAIGHT                    | 6TH AVE                            | 39.72533800                | -105.01307500                  |
| 2              | 25       | 209.21           | 1/14/2013              | 1704         | INJ        | 2        | DRY       | DAWN OR DUSK             | NONE            | N      | REAR-END                   | S           | SUV                                                                                                                                                                                                                                                                                                                                                                                                                                                                                                                                                                                                                                                                                                                                                                                                                                                                                                                                                                                                                                                                                                                                                                                                                                                                                                                                                                                                                                                                                                                                                                                                                                                                                                                                                                                                                                                                                                                                                                                                                                                                                                                            | NO IMPAIRMENT               | NONE APPARENT                     | GOING STRAIGHT                    | 6TH AVE W                          | 39.72533800                | -105.01307500                  |
| 3              | 25       | 209.21           | 1/16/2013              | 805          | PDO        | 3        | DRY       | DAYLIGHT                 | NONE            | N      | REAR-END                   | S           | PASS CAR/VAN                                                                                                                                                                                                                                                                                                                                                                                                                                                                                                                                                                                                                                                                                                                                                                                                                                                                                                                                                                                                                                                                                                                                                                                                                                                                                                                                                                                                                                                                                                                                                                                                                                                                                                                                                                                                                                                                                                                                                                                                                                                                                                                   | NO IMPAIRMENT               | DRIVER INEXPERIENCE               | GOING STRAIGHT                    | 6TH AVE W                          | 39.72533800                |                                |
| 4              | 25       | 209.21           | 1/21/2013              | 1721         | INJ        | 2        | DRY       | DAWN OR DUSK             | NONE            | N      | REAR-END<br>SIDESWIPE SAME | S           | PASS CAR/VAN                                                                                                                                                                                                                                                                                                                                                                                                                                                                                                                                                                                                                                                                                                                                                                                                                                                                                                                                                                                                                                                                                                                                                                                                                                                                                                                                                                                                                                                                                                                                                                                                                                                                                                                                                                                                                                                                                                                                                                                                                                                                                                                   | NO IMPAIRMENT               | NONE APPARENT                     | GOING STRAIGHT                    | 6TH AVE W                          | 39.72533800                | -105.01307500                  |
| 5              | 25       | 209.21           | 1/22/2013              | 1110         | PDO        | 2        | DRY       | DAYLIGHT                 | NONE            | N      | DIRECTION                  | N           | TRUCK GVW > 10K/BUSSES > 15 PEOPLE                                                                                                                                                                                                                                                                                                                                                                                                                                                                                                                                                                                                                                                                                                                                                                                                                                                                                                                                                                                                                                                                                                                                                                                                                                                                                                                                                                                                                                                                                                                                                                                                                                                                                                                                                                                                                                                                                                                                                                                                                                                                                             | NO IMPAIRMENT               | NONE APPARENT                     | CHANGING LANES                    | 6TH AVE W                          | 39.72533800                | -105.01307500                  |
| 6              | 25       | 209.21           | 1/26/2013              | 2156         | PDO        | 1        | WET       | DARK-LIGHTED             | RAIN            | N      | GUARD RAIL                 | N           | SUV                                                                                                                                                                                                                                                                                                                                                                                                                                                                                                                                                                                                                                                                                                                                                                                                                                                                                                                                                                                                                                                                                                                                                                                                                                                                                                                                                                                                                                                                                                                                                                                                                                                                                                                                                                                                                                                                                                                                                                                                                                                                                                                            | NO IMPAIRMENT               | DRIVER INEXPERIENCE               | GOING STRAIGHT                    | 6TH AVE W                          | 39.72533800                |                                |
| J              | 25       | 203.22           | 1/20/2013              | 2130         |            | _        | ***       | BY III II EI GITTEB      | 70 (11)         | .,     | SIDESWIPE SAME             | .,          | 501                                                                                                                                                                                                                                                                                                                                                                                                                                                                                                                                                                                                                                                                                                                                                                                                                                                                                                                                                                                                                                                                                                                                                                                                                                                                                                                                                                                                                                                                                                                                                                                                                                                                                                                                                                                                                                                                                                                                                                                                                                                                                                                            | 110 1111 7 1111 111         | DINVERNITE AND EMERGE             | 00.110.0111                       | J                                  | 33.7.2333000               | 103.01307300                   |
| 7              | 25       | 209.21           | 2/5/2013               | 1420         | PDO        | 2        | DRY       | DAYLIGHT                 | NONE            | N      | DIRECTION                  | N           | SUV                                                                                                                                                                                                                                                                                                                                                                                                                                                                                                                                                                                                                                                                                                                                                                                                                                                                                                                                                                                                                                                                                                                                                                                                                                                                                                                                                                                                                                                                                                                                                                                                                                                                                                                                                                                                                                                                                                                                                                                                                                                                                                                            | NO IMPAIRMENT               | NONE APPARENT                     | CHANGING LANES                    | 6TH AVE W                          | 39.72533800                | -105.01307500                  |
|                |          |                  | , , , , , ,            |              |            |          |           |                          | -               |        | SIDESWIPE SAME             |             |                                                                                                                                                                                                                                                                                                                                                                                                                                                                                                                                                                                                                                                                                                                                                                                                                                                                                                                                                                                                                                                                                                                                                                                                                                                                                                                                                                                                                                                                                                                                                                                                                                                                                                                                                                                                                                                                                                                                                                                                                                                                                                                                |                             |                                   |                                   |                                    |                            |                                |
| 8              | 25       | 209.21           | 2/15/2013              | 1050         | PDO        | 2        | DRY       | DAYLIGHT                 | NONE            | N      | DIRECTION                  | S           | SUV                                                                                                                                                                                                                                                                                                                                                                                                                                                                                                                                                                                                                                                                                                                                                                                                                                                                                                                                                                                                                                                                                                                                                                                                                                                                                                                                                                                                                                                                                                                                                                                                                                                                                                                                                                                                                                                                                                                                                                                                                                                                                                                            | NO IMPAIRMENT               | NONE APPARENT                     | CHANGING LANES                    | 6TH AVE                            | 39.72533800                | -105.01307500                  |
|                |          |                  |                        |              |            |          |           |                          |                 |        | SIDESWIPE SAME             |             |                                                                                                                                                                                                                                                                                                                                                                                                                                                                                                                                                                                                                                                                                                                                                                                                                                                                                                                                                                                                                                                                                                                                                                                                                                                                                                                                                                                                                                                                                                                                                                                                                                                                                                                                                                                                                                                                                                                                                                                                                                                                                                                                |                             |                                   |                                   |                                    |                            |                                |
| 9              | 25       | 209.25           | 2/15/2013              | 2045         | PDO        | 2        | DRY       | DARK-LIGHTED             | NONE            | N      | DIRECTION                  | S           | PASS CAR/VAN                                                                                                                                                                                                                                                                                                                                                                                                                                                                                                                                                                                                                                                                                                                                                                                                                                                                                                                                                                                                                                                                                                                                                                                                                                                                                                                                                                                                                                                                                                                                                                                                                                                                                                                                                                                                                                                                                                                                                                                                                                                                                                                   | NO IMPAIRMENT               | EVADING LAW ENFORCEMENT OFFICER   | CHANGING LANES                    | 6TH AVE W                          | 39.72578800                | -105.01338400                  |
|                |          |                  |                        |              |            |          |           |                          |                 |        |                            |             |                                                                                                                                                                                                                                                                                                                                                                                                                                                                                                                                                                                                                                                                                                                                                                                                                                                                                                                                                                                                                                                                                                                                                                                                                                                                                                                                                                                                                                                                                                                                                                                                                                                                                                                                                                                                                                                                                                                                                                                                                                                                                                                                |                             |                                   |                                   |                                    |                            |                                |
| 10             | 25       | 209.21           | 2/21/2013              | 405          | PDO        | 2        | SNOWY     | DARK-LIGHTED             | SNOW/SLEET/HAIL | N      | REAR-END                   | S           | HIT & RUN - UNKNOWN                                                                                                                                                                                                                                                                                                                                                                                                                                                                                                                                                                                                                                                                                                                                                                                                                                                                                                                                                                                                                                                                                                                                                                                                                                                                                                                                                                                                                                                                                                                                                                                                                                                                                                                                                                                                                                                                                                                                                                                                                                                                                                            | NO IMPAIRMENT               | NONE APPARENT                     | OTHER                             | 6TH AVE W                          | 39.72533800                | -105.01307500                  |
| 11             | 25       | 209.21           | 2/25/2013              | 1533         | PDO        | 2        | DRY       | DAYLIGHT                 | NONE            | N      | REAR-END                   | S           | SUV                                                                                                                                                                                                                                                                                                                                                                                                                                                                                                                                                                                                                                                                                                                                                                                                                                                                                                                                                                                                                                                                                                                                                                                                                                                                                                                                                                                                                                                                                                                                                                                                                                                                                                                                                                                                                                                                                                                                                                                                                                                                                                                            | NO IMPAIRMENT               | NONE APPARENT                     | GOING STRAIGHT                    | 6TH AVE W                          | 39.72533800                |                                |
| 12             | 25       | 209.21           | 2/28/2013              | 1950         | INJ        | 2        | DRY       | DARK-LIGHTED             | NONE            | N      | REAR-END                   | S           | PASS CAR/VAN                                                                                                                                                                                                                                                                                                                                                                                                                                                                                                                                                                                                                                                                                                                                                                                                                                                                                                                                                                                                                                                                                                                                                                                                                                                                                                                                                                                                                                                                                                                                                                                                                                                                                                                                                                                                                                                                                                                                                                                                                                                                                                                   | NO IMPAIRMENT               | NONE APPARENT                     | SLOWING                           | 6TH AVE W                          | 39.72533800                | -105.01307500                  |
|                |          |                  | . / /                  |              |            |          | =         |                          |                 |        | SIDESWIPE SAME             |             |                                                                                                                                                                                                                                                                                                                                                                                                                                                                                                                                                                                                                                                                                                                                                                                                                                                                                                                                                                                                                                                                                                                                                                                                                                                                                                                                                                                                                                                                                                                                                                                                                                                                                                                                                                                                                                                                                                                                                                                                                                                                                                                                |                             |                                   |                                   |                                    |                            |                                |
| 13             | 25       | 209.21           | 2/28/2013              | 2118         | INJ        | 2        | WET       | DARK-LIGHTED             | NONE            | N      | DIRECTION                  | N           | HIT & RUN - UNKNOWN                                                                                                                                                                                                                                                                                                                                                                                                                                                                                                                                                                                                                                                                                                                                                                                                                                                                                                                                                                                                                                                                                                                                                                                                                                                                                                                                                                                                                                                                                                                                                                                                                                                                                                                                                                                                                                                                                                                                                                                                                                                                                                            | NO IMPAIRMENT               | UNKNOWN                           | CHANGING LANES                    | 6TH AVE                            | 39.72533800                | -105.01307500                  |
| 14             | 25       | 209.21           | 3/7/2013               | 1850         | PDO        | 2        | DRY       | DARK-LIGHTED             | NONE            | N      | REAR-END                   | S           | PASS CAR/VAN                                                                                                                                                                                                                                                                                                                                                                                                                                                                                                                                                                                                                                                                                                                                                                                                                                                                                                                                                                                                                                                                                                                                                                                                                                                                                                                                                                                                                                                                                                                                                                                                                                                                                                                                                                                                                                                                                                                                                                                                                                                                                                                   | NO IMPAIRMENT               | NONE APPARENT                     | SLOWING                           | 6TH AVE W                          | 39.72533800                | -105.01307500                  |
| 15             | 25<br>25 | 209.21<br>209.21 | 3/11/2013<br>3/20/2013 | 1801<br>935  | PDO<br>PDO | 2        | DRY       | DARK-LIGHTED             | NONE            | N      | REAR-END<br>REAR-END       | N<br>S      | SUV<br>SUV                                                                                                                                                                                                                                                                                                                                                                                                                                                                                                                                                                                                                                                                                                                                                                                                                                                                                                                                                                                                                                                                                                                                                                                                                                                                                                                                                                                                                                                                                                                                                                                                                                                                                                                                                                                                                                                                                                                                                                                                                                                                                                                     | NO IMPAIRMENT               | NONE APPARENT NONE APPARENT       | STOPPED IN TRAFFIC GOING STRAIGHT | 6TH AVE W<br>6TH AVE W             | 39.72533800<br>39.72533800 | -105.01307500<br>-105.01307500 |
| 16             | 25       | 209.21           | 3/20/2013              | 935          | PDO        | 2        | DRY       | DAYLIGHT                 | NONE            | N      | SIDESWIPE SAME             | 3           | SUV                                                                                                                                                                                                                                                                                                                                                                                                                                                                                                                                                                                                                                                                                                                                                                                                                                                                                                                                                                                                                                                                                                                                                                                                                                                                                                                                                                                                                                                                                                                                                                                                                                                                                                                                                                                                                                                                                                                                                                                                                                                                                                                            | NO IMPAIRMENT               | NONE APPARENT                     | GOING STRAIGHT                    | 61H AVE W                          | 39.72533800                | -105.01307500                  |
| 17             | 25       | 209.19           | 3/26/2013              | 715          | PDO        | 2        | DRY       | DAYLIGHT                 | NONE            | N      | DIRECTION                  | N           | PASS CAR/VAN                                                                                                                                                                                                                                                                                                                                                                                                                                                                                                                                                                                                                                                                                                                                                                                                                                                                                                                                                                                                                                                                                                                                                                                                                                                                                                                                                                                                                                                                                                                                                                                                                                                                                                                                                                                                                                                                                                                                                                                                                                                                                                                   | NO IMPAIRMENT               | NONE APPARENT                     | GOING STRAIGHT                    | 6TH AVE W                          | 39.72511300                | -105.01292000                  |
| 18             | 25       | 209.19           | 4/2/2013               | 1648         | INJ        | 3        | WET       | DAYLIGHT                 | RAIN            | N N    | REAR-END                   | S           | HIT & RUN - UNKNOWN                                                                                                                                                                                                                                                                                                                                                                                                                                                                                                                                                                                                                                                                                                                                                                                                                                                                                                                                                                                                                                                                                                                                                                                                                                                                                                                                                                                                                                                                                                                                                                                                                                                                                                                                                                                                                                                                                                                                                                                                                                                                                                            | NO IMPAIRMENT               | NONE APPARENT                     | GOING STRAIGHT                    | 6TH AVE W                          | 39.72511300                | -105.01292000                  |
| 19             | 25       | 209.21           | 4/5/2013               | 2200         | PDO        | 3        | DRY       | DATLIGHT<br>DARK-LIGHTED | NONE            | N N    | REAR-END                   | S S         | SUV                                                                                                                                                                                                                                                                                                                                                                                                                                                                                                                                                                                                                                                                                                                                                                                                                                                                                                                                                                                                                                                                                                                                                                                                                                                                                                                                                                                                                                                                                                                                                                                                                                                                                                                                                                                                                                                                                                                                                                                                                                                                                                                            | NO IMPAIRMENT               | NONE APPARENT                     | SLOWING                           | 6TH AVE W                          | 39.72533800                |                                |
| 20             | 25       | 209.23           | 4/18/2013              | 1823         | PDO        | 2        | DRY       | DAYLIGHT                 | NONE            | N      | REAR-END                   | S           | PICKUP TRUCK/UTILITY VAN                                                                                                                                                                                                                                                                                                                                                                                                                                                                                                                                                                                                                                                                                                                                                                                                                                                                                                                                                                                                                                                                                                                                                                                                                                                                                                                                                                                                                                                                                                                                                                                                                                                                                                                                                                                                                                                                                                                                                                                                                                                                                                       | NO IMPAIRMENT               | NONE APPARENT                     | GOING STRAIGHT                    | 8TH AVE W                          | 39.72556300                | -105.01322900                  |
|                |          |                  | ., _5, _515            | -525         | . 20       |          |           | 22.0                     |                 |        | SIDESWIPE SAME             |             | The state of the s |                             |                                   |                                   | J                                  | 22.1.2333300               |                                |
| 21             | 25       | 209.15           | 4/23/2013              | 2343         | INJ        | 2        | DRY       | DARK-LIGHTED             | NONE            | N      | DIRECTION                  | S           | SUV                                                                                                                                                                                                                                                                                                                                                                                                                                                                                                                                                                                                                                                                                                                                                                                                                                                                                                                                                                                                                                                                                                                                                                                                                                                                                                                                                                                                                                                                                                                                                                                                                                                                                                                                                                                                                                                                                                                                                                                                                                                                                                                            | ALCOHOL                     | UNKNOWN                           | OTHER                             | 6TH AVE W                          | 39.72445300                | -105.01239000                  |
| 22             | 25       | 209.21           | 4/29/2013              | 2145         | PDO        | 2        | DRY       | DARK-LIGHTED             | NONE            | N      | REAR-END                   | S           | PASS CAR/VAN                                                                                                                                                                                                                                                                                                                                                                                                                                                                                                                                                                                                                                                                                                                                                                                                                                                                                                                                                                                                                                                                                                                                                                                                                                                                                                                                                                                                                                                                                                                                                                                                                                                                                                                                                                                                                                                                                                                                                                                                                                                                                                                   | NO IMPAIRMENT               | NONE APPARENT                     | GOING STRAIGHT                    | 6TH AVE W                          | 39.72533800                | -105.01307500                  |
|                |          |                  | , , , , , ,            |              | -          |          |           |                          | -               |        |                            | -           | ,                                                                                                                                                                                                                                                                                                                                                                                                                                                                                                                                                                                                                                                                                                                                                                                                                                                                                                                                                                                                                                                                                                                                                                                                                                                                                                                                                                                                                                                                                                                                                                                                                                                                                                                                                                                                                                                                                                                                                                                                                                                                                                                              | -                           |                                   |                                   |                                    |                            |                                |
| 23             | 25       | 209.17           | 5/1/2013               | 2035         | PDO        | 2        | SLUSHY    | DARK-UNLIGHTED           | SNOW/SLEET/HAIL | N      | REAR-END                   | N           | PASS CAR/VAN                                                                                                                                                                                                                                                                                                                                                                                                                                                                                                                                                                                                                                                                                                                                                                                                                                                                                                                                                                                                                                                                                                                                                                                                                                                                                                                                                                                                                                                                                                                                                                                                                                                                                                                                                                                                                                                                                                                                                                                                                                                                                                                   | NO IMPAIRMENT               | UNKNOWN                           | GOING STRAIGHT                    | 6TH AVE W                          | 39.72488500                | -105.01276400                  |
| 24             | 25       | 209.21           | 5/3/2013               | 718          | PDO        | 2        | DRY       | DAYLIGHT                 | NONE            | N      | REAR-END                   | S           | PICKUP TRUCK/UTILITY VAN                                                                                                                                                                                                                                                                                                                                                                                                                                                                                                                                                                                                                                                                                                                                                                                                                                                                                                                                                                                                                                                                                                                                                                                                                                                                                                                                                                                                                                                                                                                                                                                                                                                                                                                                                                                                                                                                                                                                                                                                                                                                                                       | NO IMPAIRMENT               | UNKNOWN                           | GOING STRAIGHT                    | 6TH AVE W                          | 39.72533800                | -105.01307500                  |
|                |          |                  |                        |              |            |          |           |                          |                 |        | SIDESWIPE SAME             |             |                                                                                                                                                                                                                                                                                                                                                                                                                                                                                                                                                                                                                                                                                                                                                                                                                                                                                                                                                                                                                                                                                                                                                                                                                                                                                                                                                                                                                                                                                                                                                                                                                                                                                                                                                                                                                                                                                                                                                                                                                                                                                                                                |                             |                                   |                                   |                                    |                            |                                |
| 25             | 25       | 209.21           | 5/17/2013              | 1422         | PDO        | 2        | DRY       | DAYLIGHT                 | NONE            | N      | DIRECTION                  | S           | TRUCK GVW > 10K/BUSSES > 15 PEOPLE                                                                                                                                                                                                                                                                                                                                                                                                                                                                                                                                                                                                                                                                                                                                                                                                                                                                                                                                                                                                                                                                                                                                                                                                                                                                                                                                                                                                                                                                                                                                                                                                                                                                                                                                                                                                                                                                                                                                                                                                                                                                                             | NO IMPAIRMENT               | NONE APPARENT                     | CHANGING LANES                    | 6TH AVE W                          | 39.72533800                | -105.01307500                  |
| 26             | 25       | 209.21           | 5/18/2013              | 1524         | INJ        | 3        | DRY       | DAYLIGHT                 | NONE            | N      | REAR-END                   | N           | PICKUP TRUCK/UTILITY VAN                                                                                                                                                                                                                                                                                                                                                                                                                                                                                                                                                                                                                                                                                                                                                                                                                                                                                                                                                                                                                                                                                                                                                                                                                                                                                                                                                                                                                                                                                                                                                                                                                                                                                                                                                                                                                                                                                                                                                                                                                                                                                                       | NO IMPAIRMENT               | DRIVER PREOCCUPIED                | GOING STRAIGHT                    | 6TH AVE W                          | 39.72533800                | -105.01307500                  |
| 27             | 25       | 209.21           | 5/19/2013              | 1310         | PDO        | 2        | DRY       | DAYLIGHT                 | NONE            | N      | REAR-END                   | N           | PASS CAR/VAN                                                                                                                                                                                                                                                                                                                                                                                                                                                                                                                                                                                                                                                                                                                                                                                                                                                                                                                                                                                                                                                                                                                                                                                                                                                                                                                                                                                                                                                                                                                                                                                                                                                                                                                                                                                                                                                                                                                                                                                                                                                                                                                   | NO IMPAIRMENT               | NONE APPARENT                     | GOING STRAIGHT                    | 6TH AVE                            | 39.72533800                | -105.01307500                  |
| 28             | 25       | 209.21           | 5/21/2013              | 1525         | PDO        | 2        | DRY       | DAYLIGHT                 | NONE            | N      | REAR-END                   | S           | PASS CAR/VAN                                                                                                                                                                                                                                                                                                                                                                                                                                                                                                                                                                                                                                                                                                                                                                                                                                                                                                                                                                                                                                                                                                                                                                                                                                                                                                                                                                                                                                                                                                                                                                                                                                                                                                                                                                                                                                                                                                                                                                                                                                                                                                                   | NO IMPAIRMENT               | NONE APPARENT                     | GOING STRAIGHT                    | 6TH AVE W                          | 39.72533800                | -105.01307500                  |
| 29             | 25       | 209.21           | 5/23/2013              | 1319         | PDO        | 2        | DRY       | DAYLIGHT                 | NONE            | N      | REAR-END                   | N           | HIT & RUN - UNKNOWN                                                                                                                                                                                                                                                                                                                                                                                                                                                                                                                                                                                                                                                                                                                                                                                                                                                                                                                                                                                                                                                                                                                                                                                                                                                                                                                                                                                                                                                                                                                                                                                                                                                                                                                                                                                                                                                                                                                                                                                                                                                                                                            | NO IMPAIRMENT               | DRIVER INEXPERIENCE               | GOING STRAIGHT                    | 6TH AVE W                          | 39.72533800                |                                |
| 30             | 25       | 209.25           | 5/25/2013              | 708          | INJ        | 2        | DRY       | DAYLIGHT                 | NONE            | N      | REAR-END                   | N           | MOTORCYCLE                                                                                                                                                                                                                                                                                                                                                                                                                                                                                                                                                                                                                                                                                                                                                                                                                                                                                                                                                                                                                                                                                                                                                                                                                                                                                                                                                                                                                                                                                                                                                                                                                                                                                                                                                                                                                                                                                                                                                                                                                                                                                                                     | NO IMPAIRMENT               | UNKNOWN                           | GOING STRAIGHT                    | 6TH AVE NB EXIT LOOP GORE PT TO WB | 39.72578800                | -105.01338400                  |
|                |          |                  | = /00 /00 +0           |              |            |          |           |                          |                 |        |                            |             |                                                                                                                                                                                                                                                                                                                                                                                                                                                                                                                                                                                                                                                                                                                                                                                                                                                                                                                                                                                                                                                                                                                                                                                                                                                                                                                                                                                                                                                                                                                                                                                                                                                                                                                                                                                                                                                                                                                                                                                                                                                                                                                                |                             |                                   |                                   |                                    |                            |                                |
| 31<br>32       | 25<br>25 | 209.21<br>209.21 | 5/28/2013<br>6/2/2013  | 1936<br>1751 | PDO<br>PDO | 2        | DRY       | DAYLIGHT<br>DAYLIGHT     | NONE<br>NONE    | N N    | CONCRETE BARRIER REAR-END  | S S         | PASS CAR/VAN PASS CAR/VAN                                                                                                                                                                                                                                                                                                                                                                                                                                                                                                                                                                                                                                                                                                                                                                                                                                                                                                                                                                                                                                                                                                                                                                                                                                                                                                                                                                                                                                                                                                                                                                                                                                                                                                                                                                                                                                                                                                                                                                                                                                                                                                      | NO IMPAIRMENT NO IMPAIRMENT | UNKNOWN DRIVER PREOCCUPIED        | OTHER<br>SLOWING                  | 6TH AVE W<br>6TH AVE W             | 39.72533800<br>39.72533800 | -105.01307500<br>-105.01307500 |
| 33             | 25       | 209.21           | 6/7/2013               | 1402         | PDO        | 2        | DRY       | DAYLIGHT                 | NONE            | N N    | REAR-END                   | 5           | PASS CAR/VAN PASS CAR/VAN                                                                                                                                                                                                                                                                                                                                                                                                                                                                                                                                                                                                                                                                                                                                                                                                                                                                                                                                                                                                                                                                                                                                                                                                                                                                                                                                                                                                                                                                                                                                                                                                                                                                                                                                                                                                                                                                                                                                                                                                                                                                                                      | NO IMPAIRMENT               | NONE APPARENT                     | GOING STRAIGHT                    | 6TH AVE W                          | 39.72533800                |                                |
| 33             | 23       | 209.21           | 0/7/2013               | 1402         | FDO        | 2        | DKI       | DATEIGHT                 | NONE            | IN     | SIDESWIPE SAME             | 3           | FA33 CAR) VAIN                                                                                                                                                                                                                                                                                                                                                                                                                                                                                                                                                                                                                                                                                                                                                                                                                                                                                                                                                                                                                                                                                                                                                                                                                                                                                                                                                                                                                                                                                                                                                                                                                                                                                                                                                                                                                                                                                                                                                                                                                                                                                                                 | NO IIVIFAIRIVILINI          | NONE AFFAREIVI                    | GOING STRAIGHT                    | OTH AVE W                          | 33.72333600                | -103.01307300                  |
| 34             | 25       | 209.27           | 6/11/2013              | 1439         | INJ        | 2        | DRY       | DAYLIGHT                 | NONE            | N      | DIRECTION                  | S           | PASS CAR/VAN                                                                                                                                                                                                                                                                                                                                                                                                                                                                                                                                                                                                                                                                                                                                                                                                                                                                                                                                                                                                                                                                                                                                                                                                                                                                                                                                                                                                                                                                                                                                                                                                                                                                                                                                                                                                                                                                                                                                                                                                                                                                                                                   | NO IMPAIRMENT               | UNKNOWN                           | OTHER                             | 6TH AVE W                          | 39.72601300                | -105.01353800                  |
| 35             | 25       | 209.21           | 6/19/2013              | 725          | PDO        | 2        | DRY       | DAYLIGHT                 | NONE            | N      | REAR-END                   | 5           | PASS CAR/VAN                                                                                                                                                                                                                                                                                                                                                                                                                                                                                                                                                                                                                                                                                                                                                                                                                                                                                                                                                                                                                                                                                                                                                                                                                                                                                                                                                                                                                                                                                                                                                                                                                                                                                                                                                                                                                                                                                                                                                                                                                                                                                                                   | NO IMPAIRMENT               | NONE APPARENT                     | GOING STRAIGHT                    | 6TH AVE W                          | 39.72533800                |                                |
| 36             | 25       | 209.21           | 6/25/2013              | 1803         | INJ        | 2        | DRY       | DAYLIGHT                 | NONE            | N      | REAR-END                   | N           | PASS CAR/VAN                                                                                                                                                                                                                                                                                                                                                                                                                                                                                                                                                                                                                                                                                                                                                                                                                                                                                                                                                                                                                                                                                                                                                                                                                                                                                                                                                                                                                                                                                                                                                                                                                                                                                                                                                                                                                                                                                                                                                                                                                                                                                                                   | NO IMPAIRMENT               | NONE APPARENT                     | GOING STRAIGHT                    | 6TH AVE W                          | 39.72533800                | -105.01307500                  |
| 37             | 25       | 209.21           | 6/25/2013              | 2120         | INJ        | 3        | DRY       | DARK-LIGHTED             | NONE            | N      | REAR-END                   | N           | SUV                                                                                                                                                                                                                                                                                                                                                                                                                                                                                                                                                                                                                                                                                                                                                                                                                                                                                                                                                                                                                                                                                                                                                                                                                                                                                                                                                                                                                                                                                                                                                                                                                                                                                                                                                                                                                                                                                                                                                                                                                                                                                                                            | NO IMPAIRMENT               | NONE APPARENT                     | GOING STRAIGHT                    | 6TH AVE W                          | 39.72533800                |                                |
| 38             | 25       | 209.21           | 7/3/2013               | 1330         | PDO        | 2        | DRY       | DAYLIGHT                 | NONE            | N      | REAR-END                   | N           | PICKUP TRUCK/UTILITY VAN                                                                                                                                                                                                                                                                                                                                                                                                                                                                                                                                                                                                                                                                                                                                                                                                                                                                                                                                                                                                                                                                                                                                                                                                                                                                                                                                                                                                                                                                                                                                                                                                                                                                                                                                                                                                                                                                                                                                                                                                                                                                                                       | NO IMPAIRMENT               | NONE APPARENT                     | GOING STRAIGHT                    | 6TH AVE                            | 39.72533800                | -105.01307500                  |
| 39             | 25       | 209.21           | 7/4/2013               | 2350         | PDO        | 3        | DRY       | DARK-LIGHTED             | NONE            | N      | REAR-END                   | S           | PASS CAR/VAN                                                                                                                                                                                                                                                                                                                                                                                                                                                                                                                                                                                                                                                                                                                                                                                                                                                                                                                                                                                                                                                                                                                                                                                                                                                                                                                                                                                                                                                                                                                                                                                                                                                                                                                                                                                                                                                                                                                                                                                                                                                                                                                   | NO IMPAIRMENT               | DRIVER INEXPERIENCE               | GOING STRAIGHT                    | 6TH AVE W                          | 39.72533800                | -105.01307500                  |
| 40             | 25       | 209.21           | 7/9/2013               | 1615         | PDO        | 2        | DRY       | DAYLIGHT                 | NONE            | N      | REAR-END                   | S           | PASS CAR/VAN                                                                                                                                                                                                                                                                                                                                                                                                                                                                                                                                                                                                                                                                                                                                                                                                                                                                                                                                                                                                                                                                                                                                                                                                                                                                                                                                                                                                                                                                                                                                                                                                                                                                                                                                                                                                                                                                                                                                                                                                                                                                                                                   | NO IMPAIRMENT               | NONE APPARENT                     | GOING STRAIGHT                    | 6TH AVE                            | 39.72533800                | -105.01307500                  |
|                |          |                  |                        |              |            |          |           |                          |                 |        | VEHICLE                    |             |                                                                                                                                                                                                                                                                                                                                                                                                                                                                                                                                                                                                                                                                                                                                                                                                                                                                                                                                                                                                                                                                                                                                                                                                                                                                                                                                                                                                                                                                                                                                                                                                                                                                                                                                                                                                                                                                                                                                                                                                                                                                                                                                |                             |                                   |                                   |                                    |                            |                                |
| 41             | 25       | 209.21           | 7/10/2013              | 930          | PDO        | 2        | DRY       | DAYLIGHT                 | NONE            | N      | CARGO/DEBRIS               | N           | PICKUP TRUCK/UTILITY VAN                                                                                                                                                                                                                                                                                                                                                                                                                                                                                                                                                                                                                                                                                                                                                                                                                                                                                                                                                                                                                                                                                                                                                                                                                                                                                                                                                                                                                                                                                                                                                                                                                                                                                                                                                                                                                                                                                                                                                                                                                                                                                                       | NO IMPAIRMENT               | NONE APPARENT                     | GOING STRAIGHT                    | 6TH AVE W                          | 39.72533800                | -105.01307500                  |
| 42             | 25       | 209.23           | 7/10/2013              | 1738         | INJ        | 3        | DRY       | DAYLIGHT                 | NONE            | N      | REAR-END                   | N           | PASS CAR/VAN                                                                                                                                                                                                                                                                                                                                                                                                                                                                                                                                                                                                                                                                                                                                                                                                                                                                                                                                                                                                                                                                                                                                                                                                                                                                                                                                                                                                                                                                                                                                                                                                                                                                                                                                                                                                                                                                                                                                                                                                                                                                                                                   | NO IMPAIRMENT               | UNKNOWN                           | GOING STRAIGHT                    | 6TH AVE W                          | 39.72556300                | -105.01322900                  |
|                |          |                  |                        |              |            |          |           |                          |                 |        | SIDESWIPE SAME             |             |                                                                                                                                                                                                                                                                                                                                                                                                                                                                                                                                                                                                                                                                                                                                                                                                                                                                                                                                                                                                                                                                                                                                                                                                                                                                                                                                                                                                                                                                                                                                                                                                                                                                                                                                                                                                                                                                                                                                                                                                                                                                                                                                |                             |                                   |                                   |                                    |                            |                                |
| 43             | 25       | 209.21           | 7/13/2013              | 128          | INJ        | 2        | DRY       | DARK-LIGHTED             | NONE            | N      | DIRECTION                  | S           | PICKUP TRUCK/UTILITY VAN                                                                                                                                                                                                                                                                                                                                                                                                                                                                                                                                                                                                                                                                                                                                                                                                                                                                                                                                                                                                                                                                                                                                                                                                                                                                                                                                                                                                                                                                                                                                                                                                                                                                                                                                                                                                                                                                                                                                                                                                                                                                                                       | ALCOHOL                     | UNKNOWN                           | WEAVING                           | 6TH AVE W                          | 39.72533800                | -105.01307500                  |
|                | 25       | 200.51           | 7/42/22:2              | 2012         | 22.0       |          |           | DAME: 00                 | 5.4.4.          |        | SIDESWIPE SAME             |             | LUT 0 DUNG LUNGGOOD                                                                                                                                                                                                                                                                                                                                                                                                                                                                                                                                                                                                                                                                                                                                                                                                                                                                                                                                                                                                                                                                                                                                                                                                                                                                                                                                                                                                                                                                                                                                                                                                                                                                                                                                                                                                                                                                                                                                                                                                                                                                                                            | NO INTRACTOR                | NOVE ADDADTO                      | CHANGING                          | CTU AVEV                           | 20 7252225                 | 105 0100====                   |
| 44             | 25       | 209.21           | 7/13/2013              | 2018<br>847  | PDO        | 3        | WET       | DAWN OR DUSK<br>DAYLIGHT | RAIN<br>RAIN    | N<br>N | DIRECTION<br>REAR-END      | N<br>S      | HIT & RUN - UNKNOWN PICKUP TRUCK/UTILITY VAN                                                                                                                                                                                                                                                                                                                                                                                                                                                                                                                                                                                                                                                                                                                                                                                                                                                                                                                                                                                                                                                                                                                                                                                                                                                                                                                                                                                                                                                                                                                                                                                                                                                                                                                                                                                                                                                                                                                                                                                                                                                                                   | NO IMPAIRMENT NO IMPAIRMENT | NONE APPARENT DRIVER PREOCCUPIED  | CHANGING LANES GOING STRAIGHT     | 6TH AVE W<br>6TH AVE W             | 39.72533800<br>39.72533800 |                                |
| 45<br>46       | 25<br>25 | 209.21<br>209.15 | 7/15/2013<br>7/22/2013 | 1452         | PDO<br>PDO | 2        | DRY       | DAYLIGHT                 | NONE            | N<br>N | REAR-END                   | S           | PASS CAR/VAN                                                                                                                                                                                                                                                                                                                                                                                                                                                                                                                                                                                                                                                                                                                                                                                                                                                                                                                                                                                                                                                                                                                                                                                                                                                                                                                                                                                                                                                                                                                                                                                                                                                                                                                                                                                                                                                                                                                                                                                                                                                                                                                   | NO IMPAIRMENT               | NONE APPARENT                     | GOING STRAIGHT                    | 6TH AVE W                          | 39.72533800                | 1                              |
| 46             | 25       | 209.15           | 7/22/2013              | 1600         | PDO        | 2        | DRY       | DAYLIGHT                 | NONE            | N<br>N | REAR-END<br>REAR-END       | S<br>N      | HIT & RUN - UNKNOWN                                                                                                                                                                                                                                                                                                                                                                                                                                                                                                                                                                                                                                                                                                                                                                                                                                                                                                                                                                                                                                                                                                                                                                                                                                                                                                                                                                                                                                                                                                                                                                                                                                                                                                                                                                                                                                                                                                                                                                                                                                                                                                            | NO IMPAIRMENT               | UNKNOWN                           | GOING STRAIGHT                    | 8TH AVE NB OFF RAMP GORE PT        | 39.72578800                |                                |
| 48             | 25       | 209.25           | 7/22/2013              | 2102         | PDO        | 2        | DRY       | DAYLIGHT<br>DARK-LIGHTED | NONE            | N N    | REAR-END                   | N<br>N      | PICKUP TRUCK/UTILITY VAN                                                                                                                                                                                                                                                                                                                                                                                                                                                                                                                                                                                                                                                                                                                                                                                                                                                                                                                                                                                                                                                                                                                                                                                                                                                                                                                                                                                                                                                                                                                                                                                                                                                                                                                                                                                                                                                                                                                                                                                                                                                                                                       | NO IMPAIRMENT               | NONE APPARENT                     | GOING STRAIGHT                    | 6TH AVE NB OFF RAMP GORE PT        | 39.72578800                | 1                              |
| 70             | 2.3      | 203.21           | ,,20,2013              | 2102         | 100        | -        | DIVI      | DAINK-EIGHTED            | INOINE          | IV     | SIDESWIPE SAME             | 14          | TICKOT TROCKY OTILITY VAIN                                                                                                                                                                                                                                                                                                                                                                                                                                                                                                                                                                                                                                                                                                                                                                                                                                                                                                                                                                                                                                                                                                                                                                                                                                                                                                                                                                                                                                                                                                                                                                                                                                                                                                                                                                                                                                                                                                                                                                                                                                                                                                     | 140 HAIL WINDSHITT          | NOINE ALL AILENT                  | SOME STANISH                      | OHIAVE W                           | 33.72333600                | 103.01307300                   |
| 49             | 25       | 209.21           | 7/28/2013              | 1746         | PDO        | 2        | DRY       | DAYLIGHT                 | NONE            | N      | DIRECTION                  | N           | PASS CAR/VAN                                                                                                                                                                                                                                                                                                                                                                                                                                                                                                                                                                                                                                                                                                                                                                                                                                                                                                                                                                                                                                                                                                                                                                                                                                                                                                                                                                                                                                                                                                                                                                                                                                                                                                                                                                                                                                                                                                                                                                                                                                                                                                                   | NO IMPAIRMENT               | NONE APPARENT                     | CHANGING LANES                    | 6TH AVE W                          | 39.72533800                | -105.01307500                  |
| 50             | 25       | 209.21           | 9/4/2013               | 1751         | PDO        | 2        | DRY       | DAYLIGHT                 | NONE            | N      | REAR-END                   | S           | HIT & RUN - UNKNOWN                                                                                                                                                                                                                                                                                                                                                                                                                                                                                                                                                                                                                                                                                                                                                                                                                                                                                                                                                                                                                                                                                                                                                                                                                                                                                                                                                                                                                                                                                                                                                                                                                                                                                                                                                                                                                                                                                                                                                                                                                                                                                                            | NO IMPAIRMENT               | DRIVER PREOCCUPIED                | GOING STRAIGHT                    | 6TH AVE W                          | 39.72533800                |                                |
| 51             | 25       | 209.21           | 9/6/2013               | 1633         | INJ        | 2        | DRY       | DAYLIGHT                 | NONE            | N      | REAR-END                   | N           | PASS CAR/VAN                                                                                                                                                                                                                                                                                                                                                                                                                                                                                                                                                                                                                                                                                                                                                                                                                                                                                                                                                                                                                                                                                                                                                                                                                                                                                                                                                                                                                                                                                                                                                                                                                                                                                                                                                                                                                                                                                                                                                                                                                                                                                                                   | NO IMPAIRMENT               | NONE APPARENT                     | GOING STRAIGHT                    | 6TH AVE W                          |                            | -105.01307500                  |
| 52             | 25       | 209.21           | 9/7/2013               | 1604         | INJ        | 2        | DRY       | DAYLIGHT                 | NONE            | N      | REAR-END                   | S           | SUV                                                                                                                                                                                                                                                                                                                                                                                                                                                                                                                                                                                                                                                                                                                                                                                                                                                                                                                                                                                                                                                                                                                                                                                                                                                                                                                                                                                                                                                                                                                                                                                                                                                                                                                                                                                                                                                                                                                                                                                                                                                                                                                            | ALCOHOL                     | UNKNOWN                           | GOING STRAIGHT                    | 6TH AVE W                          | 39.72533800                | -105.01307500                  |
|                |          |                  |                        |              |            |          |           |                          |                 |        | SIDESWIPE SAME             |             |                                                                                                                                                                                                                                                                                                                                                                                                                                                                                                                                                                                                                                                                                                                                                                                                                                                                                                                                                                                                                                                                                                                                                                                                                                                                                                                                                                                                                                                                                                                                                                                                                                                                                                                                                                                                                                                                                                                                                                                                                                                                                                                                |                             |                                   |                                   |                                    |                            |                                |
| 53             | 25       | 209.21           | 9/7/2013               | 1840         | PDO        | 2        | DRY       | DAYLIGHT                 | NONE            | N      | DIRECTION                  | N           | PASS CAR/VAN                                                                                                                                                                                                                                                                                                                                                                                                                                                                                                                                                                                                                                                                                                                                                                                                                                                                                                                                                                                                                                                                                                                                                                                                                                                                                                                                                                                                                                                                                                                                                                                                                                                                                                                                                                                                                                                                                                                                                                                                                                                                                                                   | NO IMPAIRMENT               | UNKNOWN                           | OTHER                             | 6TH AVE W                          | 39.72533800                | -105.01307500                  |
| 54             | 25       | 209.15           | 9/12/2013              | 1446         | PDO        | 4        | WET       | DAYLIGHT                 | RAIN            | N      | REAR-END                   | S           | PICKUP TRUCK/UTILITY VAN                                                                                                                                                                                                                                                                                                                                                                                                                                                                                                                                                                                                                                                                                                                                                                                                                                                                                                                                                                                                                                                                                                                                                                                                                                                                                                                                                                                                                                                                                                                                                                                                                                                                                                                                                                                                                                                                                                                                                                                                                                                                                                       | NO IMPAIRMENT               | NONE APPARENT                     | SLOWING                           | 6TH AVE E                          | 39.72445300                | -105.01239000                  |
|                |          |                  |                        |              |            |          |           |                          |                 |        | SIDESWIPE SAME             |             |                                                                                                                                                                                                                                                                                                                                                                                                                                                                                                                                                                                                                                                                                                                                                                                                                                                                                                                                                                                                                                                                                                                                                                                                                                                                                                                                                                                                                                                                                                                                                                                                                                                                                                                                                                                                                                                                                                                                                                                                                                                                                                                                |                             |                                   |                                   |                                    |                            |                                |
| 55             | 25       | 209.21           | 9/17/2013              | 659          | PDO        | 2        | DRY       | DAYLIGHT                 | NONE            | N      | DIRECTION                  | N           | PASS CAR/VAN                                                                                                                                                                                                                                                                                                                                                                                                                                                                                                                                                                                                                                                                                                                                                                                                                                                                                                                                                                                                                                                                                                                                                                                                                                                                                                                                                                                                                                                                                                                                                                                                                                                                                                                                                                                                                                                                                                                                                                                                                                                                                                                   | NO IMPAIRMENT               | DRIVER INEXPERIENCE               | WEAVING                           | 6TH AVE W                          | 39.72533800                | -105.01307500                  |
| 56             | 25       | 209.15           | 9/23/2013              | 2201         | INJ        | 3        | DRY       | DARK-LIGHTED             | NONE            | N      | REAR-END                   | S           | SUV                                                                                                                                                                                                                                                                                                                                                                                                                                                                                                                                                                                                                                                                                                                                                                                                                                                                                                                                                                                                                                                                                                                                                                                                                                                                                                                                                                                                                                                                                                                                                                                                                                                                                                                                                                                                                                                                                                                                                                                                                                                                                                                            | NO IMPAIRMENT               | DRIVER PREOCCUPIED                | GOING STRAIGHT                    | 6TH AVE W                          | 39.72445300                |                                |
| 57             | 25       | 209.21           | 9/29/2013              | 1840         | PDO        | 2        | DRY       | DAWN OR DUSK             | NONE            | N      | REAR-END                   | S           | HIT & RUN - UNKNOWN                                                                                                                                                                                                                                                                                                                                                                                                                                                                                                                                                                                                                                                                                                                                                                                                                                                                                                                                                                                                                                                                                                                                                                                                                                                                                                                                                                                                                                                                                                                                                                                                                                                                                                                                                                                                                                                                                                                                                                                                                                                                                                            | NO IMPAIRMENT               | NONE APPARENT                     | GOING STRAIGHT                    | 6TH AVE W                          | 39.72533800                | -105.01307500                  |
|                |          | 1                |                        | l l          |            | 1        | _         |                          | l               |        |                            |             |                                                                                                                                                                                                                                                                                                                                                                                                                                                                                                                                                                                                                                                                                                                                                                                                                                                                                                                                                                                                                                                                                                                                                                                                                                                                                                                                                                                                                                                                                                                                                                                                                                                                                                                                                                                                                                                                                                                                                                                                                                                                                                                                |                             |                                   |                                   |                                    |                            |                                |
| 58             | 25       | 209.21           | 10/10/2013             | 1325         | PDO        | 2        | DRY       | DAYLIGHT                 | NONE            | N      | REAR-END                   | S           | TRUCK GVW > 10K/BUSSES > 15 PEOPLE                                                                                                                                                                                                                                                                                                                                                                                                                                                                                                                                                                                                                                                                                                                                                                                                                                                                                                                                                                                                                                                                                                                                                                                                                                                                                                                                                                                                                                                                                                                                                                                                                                                                                                                                                                                                                                                                                                                                                                                                                                                                                             | NO IMPAIRMENT               | NONE APPARENT                     | GOING STRAIGHT                    | 6TH AVE W                          | 39.72533800                |                                |
| 59             | 25       | 209.21           | 10/11/2013             | 1145         | PDO        | 2        | DRY       | DAYLIGHT                 | NONE            | N      | REAR-END                   | N           | PASS CAR/VAN                                                                                                                                                                                                                                                                                                                                                                                                                                                                                                                                                                                                                                                                                                                                                                                                                                                                                                                                                                                                                                                                                                                                                                                                                                                                                                                                                                                                                                                                                                                                                                                                                                                                                                                                                                                                                                                                                                                                                                                                                                                                                                                   | NO IMPAIRMENT               | UNKNOWN                           | GOING STRAIGHT                    | 6TH AVE W                          | 39.72533800                | 1                              |
|                | 25       | 209.21<br>209.21 | 10/16/2013             | 1525         | PDO        | 4        | DRY       | DAYLIGHT                 | NONE            | N      | REAR-END                   | N<br>c      | PASS CAR/VAN                                                                                                                                                                                                                                                                                                                                                                                                                                                                                                                                                                                                                                                                                                                                                                                                                                                                                                                                                                                                                                                                                                                                                                                                                                                                                                                                                                                                                                                                                                                                                                                                                                                                                                                                                                                                                                                                                                                                                                                                                                                                                                                   | NO IMPAIRMENT               | NONE APPARENT                     | GOING STRAIGHT                    | 6TH AVE W                          | 39.72533800                |                                |
| 60             | 25       | 704 71           | 10/25/2013             |              | PDO        | 2        | UNKNOWN   | DAYLIGHT<br>DARK-LIGHTED | NONE            | N<br>N | REAR-END<br>REAR-END       | S<br>S      | PASS CAR/VAN<br>SUV                                                                                                                                                                                                                                                                                                                                                                                                                                                                                                                                                                                                                                                                                                                                                                                                                                                                                                                                                                                                                                                                                                                                                                                                                                                                                                                                                                                                                                                                                                                                                                                                                                                                                                                                                                                                                                                                                                                                                                                                                                                                                                            | NO IMPAIRMENT NO IMPAIRMENT | DRIVER INEXPERIENCE NONE APPARENT | GOING STRAIGHT                    | 6TH AVE W<br>6TH AVE W             | 39.72533800<br>39.72445300 | -105.01307500                  |
| 61             | 25       |                  | 10/20/2012             |              |            |          |           |                          |                 |        |                            |             |                                                                                                                                                                                                                                                                                                                                                                                                                                                                                                                                                                                                                                                                                                                                                                                                                                                                                                                                                                                                                                                                                                                                                                                                                                                                                                                                                                                                                                                                                                                                                                                                                                                                                                                                                                                                                                                                                                                                                                                                                                                                                                                                |                             | NUNE APPAKENT                     | GOING STRAIGHT                    | DIH AVE W                          | 1.39.724453()()            | -105.01239000                  |
| 61<br>62       | 25       | 209.15           | 10/26/2013             | 300<br>738   | PDO        | 2        |           |                          | NONE            |        |                            |             |                                                                                                                                                                                                                                                                                                                                                                                                                                                                                                                                                                                                                                                                                                                                                                                                                                                                                                                                                                                                                                                                                                                                                                                                                                                                                                                                                                                                                                                                                                                                                                                                                                                                                                                                                                                                                                                                                                                                                                                                                                                                                                                                |                             | -                                 | GOING STRAIGHT                    |                                    |                            | -105 01207500                  |
| 61<br>62<br>63 | 25<br>25 | 209.15<br>209.21 | 11/4/2013              | 728          | PDO        | 2        | DRY       | DAYLIGHT                 | NONE            | N      | REAR-END                   | N           | SUV                                                                                                                                                                                                                                                                                                                                                                                                                                                                                                                                                                                                                                                                                                                                                                                                                                                                                                                                                                                                                                                                                                                                                                                                                                                                                                                                                                                                                                                                                                                                                                                                                                                                                                                                                                                                                                                                                                                                                                                                                                                                                                                            | NO IMPAIRMENT               | NONE APPARENT                     | GOING STRAIGHT                    | 6TH AVE W                          | 39.72533800                |                                |
| 61<br>62       | 25       | 209.15           |                        |              |            |          |           |                          |                 |        | REAR-END<br>REAR-END       |             |                                                                                                                                                                                                                                                                                                                                                                                                                                                                                                                                                                                                                                                                                                                                                                                                                                                                                                                                                                                                                                                                                                                                                                                                                                                                                                                                                                                                                                                                                                                                                                                                                                                                                                                                                                                                                                                                                                                                                                                                                                                                                                                                |                             | -                                 | GOING STRAIGHT<br>GOING STRAIGHT  |                                    |                            |                                |
| 61<br>62<br>63 | 25<br>25 | 209.15<br>209.21 | 11/4/2013              | 728          | PDO        | 2        | DRY       | DAYLIGHT                 | NONE            | N      | REAR-END                   | N           | SUV                                                                                                                                                                                                                                                                                                                                                                                                                                                                                                                                                                                                                                                                                                                                                                                                                                                                                                                                                                                                                                                                                                                                                                                                                                                                                                                                                                                                                                                                                                                                                                                                                                                                                                                                                                                                                                                                                                                                                                                                                                                                                                                            | NO IMPAIRMENT               | NONE APPARENT                     |                                   | 6TH AVE W                          | 39.72533800<br>39.72533800 |                                |