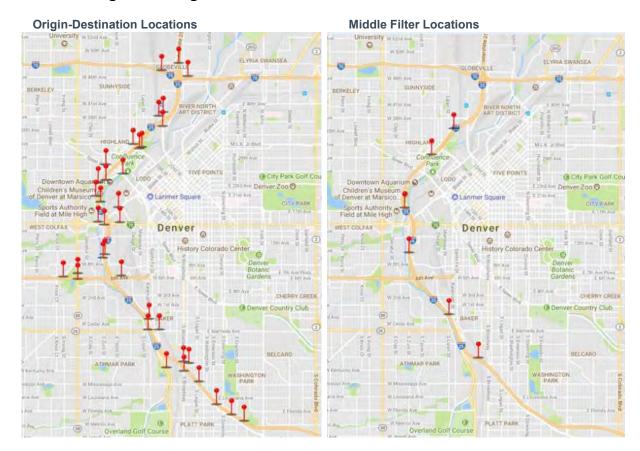

ect study area. Zones were placed along I-25 north of the I-70 interchange and south of the Downing St/Buchtel Blvd interchange ramps. Additionally, zones were placed along all arterials that have interchanges with I-25. Figure 2 illustrates the origin/destination zone locations. These zones were placed to create a closed system of the I-25 study area; all trips that pass through an origin zone must exit the system through a destination zone.

Additionally, six "middle filter" zones were placed along I-25, typically at count data collection locations. Middle filters were used to ensure the analysis excludes trips that travel through origin and destination zones via the local roadway system rather than via the highway/interstate system. Middle filter locations are illustrated in Figure 2.



Figure 2: Origin-Destination and Middle Filter Zone Locations

#### 3.3. Data Inputs

As described earlier, StreetLight Data provides a series of customizable data options that include the data period, type of day, and time of day. A three-month period from April through June, 2017 was utilized for the origin-destination analysis

Once the data period and processing methodology was set, the resulting dataset was further refined to most accurately represent an average weekday. Only data from Tuesdays,

Page 4 of 19 November 2018

Wednesdays, and Thursdays were included in the analysis. For the I-25 Central analysis, the daily origin-destination patterns were analyzed.

# 4. Output Data Post-Processing

This section describes project outputs and the post-processing developed for the origin