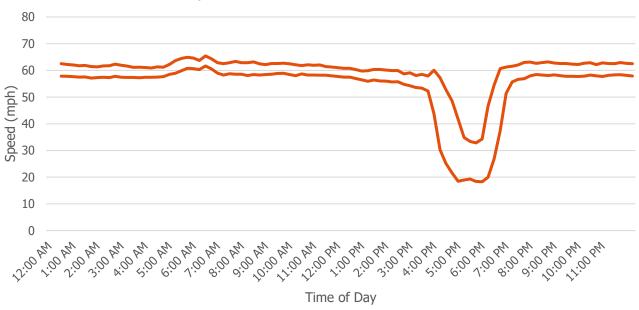

|                | -        | T                | _                      | T =- 1       |            | 1        |           | T                        |                 |        |                            |             |                                                                                                                                                                                                                                                                                                                                                                                                                                                                                                                                                                                                                                                                                                                                                                                                                                                                                                                                                                                                                                                                                                                                                                                                                                                                                                                                                                                                                                                                                                                                                                                                                                                                                                                                                                                                                                                                                                                                                                                                                                                                                                                                | T                           |                                   |                                   |                                    | 1                          | T                              |
|----------------|----------|------------------|------------------------|--------------|------------|----------|-----------|--------------------------|-----------------|--------|----------------------------|-------------|--------------------------------------------------------------------------------------------------------------------------------------------------------------------------------------------------------------------------------------------------------------------------------------------------------------------------------------------------------------------------------------------------------------------------------------------------------------------------------------------------------------------------------------------------------------------------------------------------------------------------------------------------------------------------------------------------------------------------------------------------------------------------------------------------------------------------------------------------------------------------------------------------------------------------------------------------------------------------------------------------------------------------------------------------------------------------------------------------------------------------------------------------------------------------------------------------------------------------------------------------------------------------------------------------------------------------------------------------------------------------------------------------------------------------------------------------------------------------------------------------------------------------------------------------------------------------------------------------------------------------------------------------------------------------------------------------------------------------------------------------------------------------------------------------------------------------------------------------------------------------------------------------------------------------------------------------------------------------------------------------------------------------------------------------------------------------------------------------------------------------------|-----------------------------|-----------------------------------|-----------------------------------|------------------------------------|----------------------------|--------------------------------|
| Number         | Route    | MilePoint        | Date                   | Time         | Severity   | Vehicles | Condition | Lighting                 | Weather         | Ramp   | Accident Type              | Direction 1 | Vehicle 1                                                                                                                                                                                                                                                                                                                                                                                                                                                                                                                                                                                                                                                                                                                                                                                                                                                                                                                                                                                                                                                                                                                                                                                                                                                                                                                                                                                                                                                                                                                                                                                                                                                                                                                                                                                                                                                                                                                                                                                                                                                                                                                      | Driver 1                    | Factor 1                          | Vehicle Movement 1                | Location 2                         | Latitude                   | Longitude                      |
| 1              | 25       | 209.21           | 1/8/2013               | 1719         | PDO        | 2        | DRY       | DAYLIGHT                 | NONE            | N      | REAR-END                   | N           | PASS CAR/VAN                                                                                                                                                                                                                                                                                                                                                                                                                                                                                                                                                                                                                                                                                                                                                                                                                                                                                                                                                                                                                                                                                                                                                                                                                                                                                                                                                                                                                                                                                                                                                                                                                                                                                                                                                                                                                                                                                                                                                                                                                                                                                                                   | NO IMPAIRMENT               | NONE APPARENT                     | GOING STRAIGHT                    | 6TH AVE                            | 39.72533800                | -105.01307500                  |
| 2              | 25       | 209.21           | 1/14/2013              | 1704         | INJ        | 2        | DRY       | DAWN OR DUSK             | NONE            | N      | REAR-END                   | S           | SUV                                                                                                                                                                                                                                                                                                                                                                                                                                                                                                                                                                                                                                                                                                                                                                                                                                                                                                                                                                                                                                                                                                                                                                                                                                                                                                                                                                                                                                                                                                                                                                                                                                                                                                                                                                                                                                                                                                                                                                                                                                                                                                                            | NO IMPAIRMENT               | NONE APPARENT                     | GOING STRAIGHT                    | 6TH AVE W                          | 39.72533800                | -105.01307500                  |
| 3              | 25       | 209.21           | 1/16/2013              | 805          | PDO        | 3        | DRY       | DAYLIGHT                 | NONE            | N      | REAR-END                   | S           | PASS CAR/VAN                                                                                                                                                                                                                                                                                                                                                                                                                                                                                                                                                                                                                                                                                                                                                                                                                                                                                                                                                                                                                                                                                                                                                                                                                                                                                                                                                                                                                                                                                                                                                                                                                                                                                                                                                                                                                                                                                                                                                                                                                                                                                                                   | NO IMPAIRMENT               | DRIVER INEXPERIENCE               | GOING STRAIGHT                    | 6TH AVE W                          | 39.72533800                |                                |
| 4              | 25       | 209.21           | 1/21/2013              | 1721         | INJ        | 2        | DRY       | DAWN OR DUSK             | NONE            | N      | REAR-END<br>SIDESWIPE SAME | S           | PASS CAR/VAN                                                                                                                                                                                                                                                                                                                                                                                                                                                                                                                                                                                                                                                                                                                                                                                                                                                                                                                                                                                                                                                                                                                                                                                                                                                                                                                                                                                                                                                                                                                                                                                                                                                                                                                                                                                                                                                                                                                                                                                                                                                                                                                   | NO IMPAIRMENT               | NONE APPARENT                     | GOING STRAIGHT                    | 6TH AVE W                          | 39.72533800                | -105.01307500                  |
| 5              | 25       | 209.21           | 1/22/2013              | 1110         | PDO        | 2        | DRY       | DAYLIGHT                 | NONE            | N      | DIRECTION                  | N           | TRUCK GVW > 10K/BUSSES > 15 PEOPLE                                                                                                                                                                                                                                                                                                                                                                                                                                                                                                                                                                                                                                                                                                                                                                                                                                                                                                                                                                                                                                                                                                                                                                                                                                                                                                                                                                                                                                                                                                                                                                                                                                                                                                                                                                                                                                                                                                                                                                                                                                                                                             | NO IMPAIRMENT               | NONE APPARENT                     | CHANGING LANES                    | 6TH AVE W                          | 39.72533800                | -105.01307500                  |
| 6              | 25       | 209.21           | 1/26/2013              | 2156         | PDO        | 1        | WET       | DARK-LIGHTED             | RAIN            | N      | GUARD RAIL                 | N           | SUV                                                                                                                                                                                                                                                                                                                                                                                                                                                                                                                                                                                                                                                                                                                                                                                                                                                                                                                                                                                                                                                                                                                                                                                                                                                                                                                                                                                                                                                                                                                                                                                                                                                                                                                                                                                                                                                                                                                                                                                                                                                                                                                            | NO IMPAIRMENT               | DRIVER INEXPERIENCE               | GOING STRAIGHT                    | 6TH AVE W                          | 39.72533800                |                                |
| J              | 25       | 203.22           | 1/20/2013              | 2130         |            | _        | ***       | BY III II EI GITTEB      | 70 (11)         | .,     | SIDESWIPE SAME             | .,          | 501                                                                                                                                                                                                                                                                                                                                                                                                                                                                                                                                                                                                                                                                                                                                                                                                                                                                                                                                                                                                                                                                                                                                                                                                                                                                                                                                                                                                                                                                                                                                                                                                                                                                                                                                                                                                                                                                                                                                                                                                                                                                                                                            | 110 1111 7 1111 111         | DINVERNITE AND EMERGE             | 00.110.0111                       | J                                  | 33.7.2333000               | 103.01307300                   |
| 7              | 25       | 209.21           | 2/5/2013               | 1420         | PDO        | 2        | DRY       | DAYLIGHT                 | NONE            | N      | DIRECTION                  | N           | SUV                                                                                                                                                                                                                                                                                                                                                                                                                                                                                                                                                                                                                                                                                                                                                                                                                                                                                                                                                                                                                                                                                                                                                                                                                                                                                                                                                                                                                                                                                                                                                                                                                                                                                                                                                                                                                                                                                                                                                                                                                                                                                                                            | NO IMPAIRMENT               | NONE APPARENT                     | CHANGING LANES                    | 6TH AVE W                          | 39.72533800                | -105.01307500                  |
|                |          |                  | , , , , , ,            |              |            |          |           |                          | -               |        | SIDESWIPE SAME             |             |                                                                                                                                                                                                                                                                                                                                                                                                                                                                                                                                                                                                                                                                                                                                                                                                                                                                                                                                                                                                                                                                                                                                                                                                                                                                                                                                                                                                                                                                                                                                                                                                                                                                                                                                                                                                                                                                                                                                                                                                                                                                                                                                |                             |                                   |                                   |                                    |                            |                                |
| 8              | 25       | 209.21           | 2/15/2013              | 1050         | PDO        | 2        | DRY       | DAYLIGHT                 | NONE            | N      | DIRECTION                  | S           | SUV                                                                                                                                                                                                                                                                                                                                                                                                                                                                                                                                                                                                                                                                                                                                                                                                                                                                                                                                                                                                                                                                                                                                                                                                                                                                                                                                                                                                                                                                                                                                                                                                                                                                                                                                                                                                                                                                                                                                                                                                                                                                                                                            | NO IMPAIRMENT               | NONE APPARENT                     | CHANGING LANES                    | 6TH AVE                            | 39.72533800                | -105.01307500                  |
|                |          |                  |                        |              |            |          |           |                          |                 |        | SIDESWIPE SAME             |             |                                                                                                                                                                                                                                                                                                                                                                                                                                                                                                                                                                                                                                                                                                                                                                                                                                                                                                                                                                                                                                                                                                                                                                                                                                                                                                                                                                                                                                                                                                                                                                                                                                                                                                                                                                                                                                                                                                                                                                                                                                                                                                                                |                             |                                   |                                   |                                    |                            |                                |
| 9              | 25       | 209.25           | 2/15/2013              | 2045         | PDO        | 2        | DRY       | DARK-LIGHTED             | NONE            | N      | DIRECTION                  | S           | PASS CAR/VAN                                                                                                                                                                                                                                                                                                                                                                                                                                                                                                                                                                                                                                                                                                                                                                                                                                                                                                                                                                                                                                                                                                                                                                                                                                                                                                                                                                                                                                                                                                                                                                                                                                                                                                                                                                                                                                                                                                                                                                                                                                                                                                                   | NO IMPAIRMENT               | EVADING LAW ENFORCEMENT OFFICER   | CHANGING LANES                    | 6TH AVE W                          | 39.72578800                | -105.01338400                  |
|                |          |                  |                        |              |            |          |           |                          |                 |        |                            |             |                                                                                                                                                                                                                                                                                                                                                                                                                                                                                                                                                                                                                                                                                                                                                                                                                                                                                                                                                                                                                                                                                                                                                                                                                                                                                                                                                                                                                                                                                                                                                                                                                                                                                                                                                                                                                                                                                                                                                                                                                                                                                                                                |                             |                                   |                                   |                                    |                            |                                |
| 10             | 25       | 209.21           | 2/21/2013              | 405          | PDO        | 2        | SNOWY     | DARK-LIGHTED             | SNOW/SLEET/HAIL | N      | REAR-END                   | S           | HIT & RUN - UNKNOWN                                                                                                                                                                                                                                                                                                                                                                                                                                                                                                                                                                                                                                                                                                                                                                                                                                                                                                                                                                                                                                                                                                                                                                                                                                                                                                                                                                                                                                                                                                                                                                                                                                                                                                                                                                                                                                                                                                                                                                                                                                                                                                            | NO IMPAIRMENT               | NONE APPARENT                     | OTHER                             | 6TH AVE W                          | 39.72533800                | -105.01307500                  |
| 11             | 25       | 209.21           | 2/25/2013              | 1533         | PDO        | 2        | DRY       | DAYLIGHT                 | NONE            | N      | REAR-END                   | S           | SUV                                                                                                                                                                                                                                                                                                                                                                                                                                                                                                                                                                                                                                                                                                                                                                                                                                                                                                                                                                                                                                                                                                                                                                                                                                                                                                                                                                                                                                                                                                                                                                                                                                                                                                                                                                                                                                                                                                                                                                                                                                                                                                                            | NO IMPAIRMENT               | NONE APPARENT                     | GOING STRAIGHT                    | 6TH AVE W                          | 39.72533800                |                                |
| 12             | 25       | 209.21           | 2/28/2013              | 1950         | INJ        | 2        | DRY       | DARK-LIGHTED             | NONE            | N      | REAR-END                   | S           | PASS CAR/VAN                                                                                                                                                                                                                                                                                                                                                                                                                                                                                                                                                                                                                                                                                                                                                                                                                                                                                                                                                                                                                                                                                                                                                                                                                                                                                                                                                                                                                                                                                                                                                                                                                                                                                                                                                                                                                                                                                                                                                                                                                                                                                                                   | NO IMPAIRMENT               | NONE APPARENT                     | SLOWING                           | 6TH AVE W                          | 39.72533800                | -105.01307500                  |
|                |          |                  | . / /                  |              |            |          | =         |                          |                 |        | SIDESWIPE SAME             |             |                                                                                                                                                                                                                                                                                                                                                                                                                                                                                                                                                                                                                                                                                                                                                                                                                                                                                                                                                                                                                                                                                                                                                                                                                                                                                                                                                                                                                                                                                                                                                                                                                                                                                                                                                                                                                                                                                                                                                                                                                                                                                                                                |                             |                                   |                                   |                                    |                            |                                |
| 13             | 25       | 209.21           | 2/28/2013              | 2118         | INJ        | 2        | WET       | DARK-LIGHTED             | NONE            | N      | DIRECTION                  | N           | HIT & RUN - UNKNOWN                                                                                                                                                                                                                                                                                                                                                                                                                                                                                                                                                                                                                                                                                                                                                                                                                                                                                                                                                                                                                                                                                                                                                                                                                                                                                                                                                                                                                                                                                                                                                                                                                                                                                                                                                                                                                                                                                                                                                                                                                                                                                                            | NO IMPAIRMENT               | UNKNOWN                           | CHANGING LANES                    | 6TH AVE                            | 39.72533800                | -105.01307500                  |
| 14             | 25       | 209.21           | 3/7/2013               | 1850         | PDO        | 2        | DRY       | DARK-LIGHTED             | NONE            | N      | REAR-END                   | S           | PASS CAR/VAN                                                                                                                                                                                                                                                                                                                                                                                                                                                                                                                                                                                                                                                                                                                                                                                                                                                                                                                                                                                                                                                                                                                                                                                                                                                                                                                                                                                                                                                                                                                                                                                                                                                                                                                                                                                                                                                                                                                                                                                                                                                                                                                   | NO IMPAIRMENT               | NONE APPARENT                     | SLOWING                           | 6TH AVE W                          | 39.72533800                | -105.01307500                  |
| 15             | 25<br>25 | 209.21<br>209.21 | 3/11/2013<br>3/20/2013 | 1801<br>935  | PDO<br>PDO | 2        | DRY       | DARK-LIGHTED             | NONE            | N      | REAR-END<br>REAR-END       | N<br>S      | SUV<br>SUV                                                                                                                                                                                                                                                                                                                                                                                                                                                                                                                                                                                                                                                                                                                                                                                                                                                                                                                                                                                                                                                                                                                                                                                                                                                                                                                                                                                                                                                                                                                                                                                                                                                                                                                                                                                                                                                                                                                                                                                                                                                                                                                     | NO IMPAIRMENT               | NONE APPARENT NONE APPARENT       | STOPPED IN TRAFFIC GOING STRAIGHT | 6TH AVE W<br>6TH AVE W             | 39.72533800<br>39.72533800 | -105.01307500<br>-105.01307500 |
| 16             | 25       | 209.21           | 3/20/2013              | 935          | PDO        | 2        | DRY       | DAYLIGHT                 | NONE            | N      | SIDESWIPE SAME             | 3           | SUV                                                                                                                                                                                                                                                                                                                                                                                                                                                                                                                                                                                                                                                                                                                                                                                                                                                                                                                                                                                                                                                                                                                                                                                                                                                                                                                                                                                                                                                                                                                                                                                                                                                                                                                                                                                                                                                                                                                                                                                                                                                                                                                            | NO IMPAIRMENT               | NONE APPARENT                     | GOING STRAIGHT                    | 61H AVE W                          | 39.72533800                | -105.01307500                  |
| 17             | 25       | 209.19           | 3/26/2013              | 715          | PDO        | 2        | DRY       | DAYLIGHT                 | NONE            | N      | DIRECTION                  | N           | PASS CAR/VAN                                                                                                                                                                                                                                                                                                                                                                                                                                                                                                                                                                                                                                                                                                                                                                                                                                                                                                                                                                                                                                                                                                                                                                                                                                                                                                                                                                                                                                                                                                                                                                                                                                                                                                                                                                                                                                                                                                                                                                                                                                                                                                                   | NO IMPAIRMENT               | NONE APPARENT                     | GOING STRAIGHT                    | 6TH AVE W                          | 39.72511300                | -105.01292000                  |
| 18             | 25       | 209.19           | 4/2/2013               | 1648         | INJ        | 3        | WET       | DAYLIGHT                 | RAIN            | N N    | REAR-END                   | S           | HIT & RUN - UNKNOWN                                                                                                                                                                                                                                                                                                                                                                                                                                                                                                                                                                                                                                                                                                                                                                                                                                                                                                                                                                                                                                                                                                                                                                                                                                                                                                                                                                                                                                                                                                                                                                                                                                                                                                                                                                                                                                                                                                                                                                                                                                                                                                            | NO IMPAIRMENT               | NONE APPARENT                     | GOING STRAIGHT                    | 6TH AVE W                          | 39.72511300                | -105.01292000                  |
| 19             | 25       | 209.21           | 4/5/2013               | 2200         | PDO        | 3        | DRY       | DATLIGHT<br>DARK-LIGHTED | NONE            | N N    | REAR-END                   | S S         | SUV                                                                                                                                                                                                                                                                                                                                                                                                                                                                                                                                                                                                                                                                                                                                                                                                                                                                                                                                                                                                                                                                                                                                                                                                                                                                                                                                                                                                                                                                                                                                                                                                                                                                                                                                                                                                                                                                                                                                                                                                                                                                                                                            | NO IMPAIRMENT               | NONE APPARENT                     | SLOWING                           | 6TH AVE W                          | 39.72533800                |                                |
| 20             | 25       | 209.23           | 4/18/2013              | 1823         | PDO        | 2        | DRY       | DAYLIGHT                 | NONE            | N      | REAR-END                   | S           | PICKUP TRUCK/UTILITY VAN                                                                                                                                                                                                                                                                                                                                                                                                                                                                                                                                                                                                                                                                                                                                                                                                                                                                                                                                                                                                                                                                                                                                                                                                                                                                                                                                                                                                                                                                                                                                                                                                                                                                                                                                                                                                                                                                                                                                                                                                                                                                                                       | NO IMPAIRMENT               | NONE APPARENT                     | GOING STRAIGHT                    | 8TH AVE W                          | 39.72556300                | -105.01322900                  |
|                |          |                  | ., _5, _515            | -525         | . 20       |          |           | 22.0                     |                 |        | SIDESWIPE SAME             |             | The state of the s |                             |                                   |                                   | J                                  | 22.1.2333300               |                                |
| 21             | 25       | 209.15           | 4/23/2013              | 2343         | INJ        | 2        | DRY       | DARK-LIGHTED             | NONE            | N      | DIRECTION                  | S           | SUV                                                                                                                                                                                                                                                                                                                                                                                                                                                                                                                                                                                                                                                                                                                                                                                                                                                                                                                                                                                                                                                                                                                                                                                                                                                                                                                                                                                                                                                                                                                                                                                                                                                                                                                                                                                                                                                                                                                                                                                                                                                                                                                            | ALCOHOL                     | UNKNOWN                           | OTHER                             | 6TH AVE W                          | 39.72445300                | -105.01239000                  |
| 22             | 25       | 209.21           | 4/29/2013              | 2145         | PDO        | 2        | DRY       | DARK-LIGHTED             | NONE            | N      | REAR-END                   | S           | PASS CAR/VAN                                                                                                                                                                                                                                                                                                                                                                                                                                                                                                                                                                                                                                                                                                                                                                                                                                                                                                                                                                                                                                                                                                                                                                                                                                                                                                                                                                                                                                                                                                                                                                                                                                                                                                                                                                                                                                                                                                                                                                                                                                                                                                                   | NO IMPAIRMENT               | NONE APPARENT                     | GOING STRAIGHT                    | 6TH AVE W                          | 39.72533800                | -105.01307500                  |
|                |          |                  | , , , , , ,            |              | -          |          |           |                          | -               |        |                            | -           | ,                                                                                                                                                                                                                                                                                                                                                                                                                                                                                                                                                                                                                                                                                                                                                                                                                                                                                                                                                                                                                                                                                                                                                                                                                                                                                                                                                                                                                                                                                                                                                                                                                                                                                                                                                                                                                                                                                                                                                                                                                                                                                                                              | -                           |                                   |                                   |                                    |                            |                                |
| 23             | 25       | 209.17           | 5/1/2013               | 2035         | PDO        | 2        | SLUSHY    | DARK-UNLIGHTED           | SNOW/SLEET/HAIL | N      | REAR-END                   | N           | PASS CAR/VAN                                                                                                                                                                                                                                                                                                                                                                                                                                                                                                                                                                                                                                                                                                                                                                                                                                                                                                                                                                                                                                                                                                                                                                                                                                                                                                                                                                                                                                                                                                                                                                                                                                                                                                                                                                                                                                                                                                                                                                                                                                                                                                                   | NO IMPAIRMENT               | UNKNOWN                           | GOING STRAIGHT                    | 6TH AVE W                          | 39.72488500                | -105.01276400                  |
| 24             | 25       | 209.21           | 5/3/2013               | 718          | PDO        | 2        | DRY       | DAYLIGHT                 | NONE            | N      | REAR-END                   | S           | PICKUP TRUCK/UTILITY VAN                                                                                                                                                                                                                                                                                                                                                                                                                                                                                                                                                                                                                                                                                                                                                                                                                                                                                                                                                                                                                                                                                                                                                                                                                                                                                                                                                                                                                                                                                                                                                                                                                                                                                                                                                                                                                                                                                                                                                                                                                                                                                                       | NO IMPAIRMENT               | UNKNOWN                           | GOING STRAIGHT                    | 6TH AVE W                          | 39.72533800                | -105.01307500                  |
|                |          |                  |                        |              |            |          |           |                          |                 |        | SIDESWIPE SAME             |             |                                                                                                                                                                                                                                                                                                                                                                                                                                                                                                                                                                                                                                                                                                                                                                                                                                                                                                                                                                                                                                                                                                                                                                                                                                                                                                                                                                                                                                                                                                                                                                                                                                                                                                                                                                                                                                                                                                                                                                                                                                                                                                                                |                             |                                   |                                   |                                    |                            |                                |
| 25             | 25       | 209.21           | 5/17/2013              | 1422         | PDO        | 2        | DRY       | DAYLIGHT                 | NONE            | N      | DIRECTION                  | S           | TRUCK GVW > 10K/BUSSES > 15 PEOPLE                                                                                                                                                                                                                                                                                                                                                                                                                                                                                                                                                                                                                                                                                                                                                                                                                                                                                                                                                                                                                                                                                                                                                                                                                                                                                                                                                                                                                                                                                                                                                                                                                                                                                                                                                                                                                                                                                                                                                                                                                                                                                             | NO IMPAIRMENT               | NONE APPARENT                     | CHANGING LANES                    | 6TH AVE W                          | 39.72533800                | -105.01307500                  |
| 26             | 25       | 209.21           | 5/18/2013              | 1524         | INJ        | 3        | DRY       | DAYLIGHT                 | NONE            | N      | REAR-END                   | N           | PICKUP TRUCK/UTILITY VAN                                                                                                                                                                                                                                                                                                                                                                                                                                                                                                                                                                                                                                                                                                                                                                                                                                                                                                                                                                                                                                                                                                                                                                                                                                                                                                                                                                                                                                                                                                                                                                                                                                                                                                                                                                                                                                                                                                                                                                                                                                                                                                       | NO IMPAIRMENT               | DRIVER PREOCCUPIED                | GOING STRAIGHT                    | 6TH AVE W                          | 39.72533800                | -105.01307500                  |
| 27             | 25       | 209.21           | 5/19/2013              | 1310         | PDO        | 2        | DRY       | DAYLIGHT                 | NONE            | N      | REAR-END                   | N           | PASS CAR/VAN                                                                                                                                                                                                                                                                                                                                                                                                                                                                                                                                                                                                                                                                                                                                                                                                                                                                                                                                                                                                                                                                                                                                                                                                                                                                                                                                                                                                                                                                                                                                                                                                                                                                                                                                                                                                                                                                                                                                                                                                                                                                                                                   | NO IMPAIRMENT               | NONE APPARENT                     | GOING STRAIGHT                    | 6TH AVE                            | 39.72533800                | -105.01307500                  |
| 28             | 25       | 209.21           | 5/21/2013              | 1525         | PDO        | 2        | DRY       | DAYLIGHT                 | NONE            | N      | REAR-END                   | S           | PASS CAR/VAN                                                                                                                                                                                                                                                                                                                                                                                                                                                                                                                                                                                                                                                                                                                                                                                                                                                                                                                                                                                                                                                                                                                                                                                                                                                                                                                                                                                                                                                                                                                                                                                                                                                                                                                                                                                                                                                                                                                                                                                                                                                                                                                   | NO IMPAIRMENT               | NONE APPARENT                     | GOING STRAIGHT                    | 6TH AVE W                          | 39.72533800                | -105.01307500                  |
| 29             | 25       | 209.21           | 5/23/2013              | 1319         | PDO        | 2        | DRY       | DAYLIGHT                 | NONE            | N      | REAR-END                   | N           | HIT & RUN - UNKNOWN                                                                                                                                                                                                                                                                                                                                                                                                                                                                                                                                                                                                                                                                                                                                                                                                                                                                                                                                                                                                                                                                                                                                                                                                                                                                                                                                                                                                                                                                                                                                                                                                                                                                                                                                                                                                                                                                                                                                                                                                                                                                                                            | NO IMPAIRMENT               | DRIVER INEXPERIENCE               | GOING STRAIGHT                    | 6TH AVE W                          | 39.72533800                |                                |
| 30             | 25       | 209.25           | 5/25/2013              | 708          | INJ        | 2        | DRY       | DAYLIGHT                 | NONE            | N      | REAR-END                   | N           | MOTORCYCLE                                                                                                                                                                                                                                                                                                                                                                                                                                                                                                                                                                                                                                                                                                                                                                                                                                                                                                                                                                                                                                                                                                                                                                                                                                                                                                                                                                                                                                                                                                                                                                                                                                                                                                                                                                                                                                                                                                                                                                                                                                                                                                                     | NO IMPAIRMENT               | UNKNOWN                           | GOING STRAIGHT                    | 6TH AVE NB EXIT LOOP GORE PT TO WB | 39.72578800                | -105.01338400                  |
|                |          |                  | = /00 /00 +0           |              |            |          |           |                          |                 |        |                            |             |                                                                                                                                                                                                                                                                                                                                                                                                                                                                                                                                                                                                                                                                                                                                                                                                                                                                                                                                                                                                                                                                                                                                                                                                                                                                                                                                                                                                                                                                                                                                                                                                                                                                                                                                                                                                                                                                                                                                                                                                                                                                                                                                |                             |                                   |                                   |                                    |                            |                                |
| 31<br>32       | 25<br>25 | 209.21<br>209.21 | 5/28/2013<br>6/2/2013  | 1936<br>1751 | PDO<br>PDO | 2        | DRY       | DAYLIGHT<br>DAYLIGHT     | NONE<br>NONE    | N N    | CONCRETE BARRIER REAR-END  | S S         | PASS CAR/VAN PASS CAR/VAN                                                                                                                                                                                                                                                                                                                                                                                                                                                                                                                                                                                                                                                                                                                                                                                                                                                                                                                                                                                                                                                                                                                                                                                                                                                                                                                                                                                                                                                                                                                                                                                                                                                                                                                                                                                                                                                                                                                                                                                                                                                                                                      | NO IMPAIRMENT NO IMPAIRMENT | UNKNOWN DRIVER PREOCCUPIED        | OTHER<br>SLOWING                  | 6TH AVE W<br>6TH AVE W             | 39.72533800<br>39.72533800 | -105.01307500<br>-105.01307500 |
| 33             | 25       | 209.21           | 6/7/2013               | 1402         | PDO        | 2        | DRY       | DAYLIGHT                 | NONE            | N N    | REAR-END                   | 5           | PASS CAR/VAN PASS CAR/VAN                                                                                                                                                                                                                                                                                                                                                                                                                                                                                                                                                                                                                                                                                                                                                                                                                                                                                                                                                                                                                                                                                                                                                                                                                                                                                                                                                                                                                                                                                                                                                                                                                                                                                                                                                                                                                                                                                                                                                                                                                                                                                                      | NO IMPAIRMENT               | NONE APPARENT                     | GOING STRAIGHT                    | 6TH AVE W                          | 39.72533800                |                                |
| 33             | 23       | 209.21           | 0/7/2013               | 1402         | FDO        | 2        | DKI       | DATEIGHT                 | NONE            | IN     | SIDESWIPE SAME             | 3           | FA33 CAR) VAIN                                                                                                                                                                                                                                                                                                                                                                                                                                                                                                                                                                                                                                                                                                                                                                                                                                                                                                                                                                                                                                                                                                                                                                                                                                                                                                                                                                                                                                                                                                                                                                                                                                                                                                                                                                                                                                                                                                                                                                                                                                                                                                                 | NO IIVIFAIRIVILINI          | NONE AFFAREIVI                    | GOING STRAIGHT                    | OTH AVE W                          | 33.72333600                | -103.01307300                  |
| 34             | 25       | 209.27           | 6/11/2013              | 1439         | INJ        | 2        | DRY       | DAYLIGHT                 | NONE            | N      | DIRECTION                  | S           | PASS CAR/VAN                                                                                                                                                                                                                                                                                                                                                                                                                                                                                                                                                                                                                                                                                                                                                                                                                                                                                                                                                                                                                                                                                                                                                                                                                                                                                                                                                                                                                                                                                                                                                                                                                                                                                                                                                                                                                                                                                                                                                                                                                                                                                                                   | NO IMPAIRMENT               | UNKNOWN                           | OTHER                             | 6TH AVE W                          | 39.72601300                | -105.01353800                  |
| 35             | 25       | 209.21           | 6/19/2013              | 725          | PDO        | 2        | DRY       | DAYLIGHT                 | NONE            | N      | REAR-END                   | 5           | PASS CAR/VAN                                                                                                                                                                                                                                                                                                                                                                                                                                                                                                                                                                                                                                                                                                                                                                                                                                                                                                                                                                                                                                                                                                                                                                                                                                                                                                                                                                                                                                                                                                                                                                                                                                                                                                                                                                                                                                                                                                                                                                                                                                                                                                                   | NO IMPAIRMENT               | NONE APPARENT                     | GOING STRAIGHT                    | 6TH AVE W                          | 39.72533800                |                                |
| 36             | 25       | 209.21           | 6/25/2013              | 1803         | INJ        | 2        | DRY       | DAYLIGHT                 | NONE            | N      | REAR-END                   | N           | PASS CAR/VAN                                                                                                                                                                                                                                                                                                                                                                                                                                                                                                                                                                                                                                                                                                                                                                                                                                                                                                                                                                                                                                                                                                                                                                                                                                                                                                                                                                                                                                                                                                                                                                                                                                                                                                                                                                                                                                                                                                                                                                                                                                                                                                                   | NO IMPAIRMENT               | NONE APPARENT                     | GOING STRAIGHT                    | 6TH AVE W                          | 39.72533800                | -105.01307500                  |
| 37             | 25       | 209.21           | 6/25/2013              | 2120         | INJ        | 3        | DRY       | DARK-LIGHTED             | NONE            | N      | REAR-END                   | N           | SUV                                                                                                                                                                                                                                                                                                                                                                                                                                                                                                                                                                                                                                                                                                                                                                                                                                                                                                                                                                                                                                                                                                                                                                                                                                                                                                                                                                                                                                                                                                                                                                                                                                                                                                                                                                                                                                                                                                                                                                                                                                                                                                                            | NO IMPAIRMENT               | NONE APPARENT                     | GOING STRAIGHT                    | 6TH AVE W                          | 39.72533800                |                                |
| 38             | 25       | 209.21           | 7/3/2013               | 1330         | PDO        | 2        | DRY       | DAYLIGHT                 | NONE            | N      | REAR-END                   | N           | PICKUP TRUCK/UTILITY VAN                                                                                                                                                                                                                                                                                                                                                                                                                                                                                                                                                                                                                                                                                                                                                                                                                                                                                                                                                                                                                                                                                                                                                                                                                                                                                                                                                                                                                                                                                                                                                                                                                                                                                                                                                                                                                                                                                                                                                                                                                                                                                                       | NO IMPAIRMENT               | NONE APPARENT                     | GOING STRAIGHT                    | 6TH AVE                            | 39.72533800                | -105.01307500                  |
| 39             | 25       | 209.21           | 7/4/2013               | 2350         | PDO        | 3        | DRY       | DARK-LIGHTED             | NONE            | N      | REAR-END                   | S           | PASS CAR/VAN                                                                                                                                                                                                                                                                                                                                                                                                                                                                                                                                                                                                                                                                                                                                                                                                                                                                                                                                                                                                                                                                                                                                                                                                                                                                                                                                                                                                                                                                                                                                                                                                                                                                                                                                                                                                                                                                                                                                                                                                                                                                                                                   | NO IMPAIRMENT               | DRIVER INEXPERIENCE               | GOING STRAIGHT                    | 6TH AVE W                          | 39.72533800                | -105.01307500                  |
| 40             | 25       | 209.21           | 7/9/2013               | 1615         | PDO        | 2        | DRY       | DAYLIGHT                 | NONE            | N      | REAR-END                   | S           | PASS CAR/VAN                                                                                                                                                                                                                                                                                                                                                                                                                                                                                                                                                                                                                                                                                                                                                                                                                                                                                                                                                                                                                                                                                                                                                                                                                                                                                                                                                                                                                                                                                                                                                                                                                                                                                                                                                                                                                                                                                                                                                                                                                                                                                                                   | NO IMPAIRMENT               | NONE APPARENT                     | GOING STRAIGHT                    | 6TH AVE                            | 39.72533800                | -105.01307500                  |
|                |          |                  |                        |              |            |          |           |                          |                 |        | VEHICLE                    |             |                                                                                                                                                                                                                                                                                                                                                                                                                                                                                                                                                                                                                                                                                                                                                                                                                                                                                                                                                                                                                                                                                                                                                                                                                                                                                                                                                                                                                                                                                                                                                                                                                                                                                                                                                                                                                                                                                                                                                                                                                                                                                                                                |                             |                                   |                                   |                                    |                            |                                |
| 41             | 25       | 209.21           | 7/10/2013              | 930          | PDO        | 2        | DRY       | DAYLIGHT                 | NONE            | N      | CARGO/DEBRIS               | N           | PICKUP TRUCK/UTILITY VAN                                                                                                                                                                                                                                                                                                                                                                                                                                                                                                                                                                                                                                                                                                                                                                                                                                                                                                                                                                                                                                                                                                                                                                                                                                                                                                                                                                                                                                                                                                                                                                                                                                                                                                                                                                                                                                                                                                                                                                                                                                                                                                       | NO IMPAIRMENT               | NONE APPARENT                     | GOING STRAIGHT                    | 6TH AVE W                          | 39.72533800                | -105.01307500                  |
| 42             | 25       | 209.23           | 7/10/2013              | 1738         | INJ        | 3        | DRY       | DAYLIGHT                 | NONE            | N      | REAR-END                   | N           | PASS CAR/VAN                                                                                                                                                                                                                                                                                                                                                                                                                                                                                                                                                                                                                                                                                                                                                                                                                                                                                                                                                                                                                                                                                                                                                                                                                                                                                                                                                                                                                                                                                                                                                                                                                                                                                                                                                                                                                                                                                                                                                                                                                                                                                                                   | NO IMPAIRMENT               | UNKNOWN                           | GOING STRAIGHT                    | 6TH AVE W                          | 39.72556300                | -105.01322900                  |
|                |          |                  |                        |              |            |          |           |                          |                 |        | SIDESWIPE SAME             |             |                                                                                                                                                                                                                                                                                                                                                                                                                                                                                                                                                                                                                                                                                                                                                                                                                                                                                                                                                                                                                                                                                                                                                                                                                                                                                                                                                                                                                                                                                                                                                                                                                                                                                                                                                                                                                                                                                                                                                                                                                                                                                                                                |                             |                                   |                                   |                                    |                            |                                |
| 43             | 25       | 209.21           | 7/13/2013              | 128          | INJ        | 2        | DRY       | DARK-LIGHTED             | NONE            | N      | DIRECTION                  | S           | PICKUP TRUCK/UTILITY VAN                                                                                                                                                                                                                                                                                                                                                                                                                                                                                                                                                                                                                                                                                                                                                                                                                                                                                                                                                                                                                                                                                                                                                                                                                                                                                                                                                                                                                                                                                                                                                                                                                                                                                                                                                                                                                                                                                                                                                                                                                                                                                                       | ALCOHOL                     | UNKNOWN                           | WEAVING                           | 6TH AVE W                          | 39.72533800                | -105.01307500                  |
|                | 25       | 200.51           | 7/42/22:2              | 2012         | 22.0       |          |           | DAME: 00                 | 5.4.4.          |        | SIDESWIPE SAME             |             | LUT 0 DUNG LUNGGOOD                                                                                                                                                                                                                                                                                                                                                                                                                                                                                                                                                                                                                                                                                                                                                                                                                                                                                                                                                                                                                                                                                                                                                                                                                                                                                                                                                                                                                                                                                                                                                                                                                                                                                                                                                                                                                                                                                                                                                                                                                                                                                                            | NO INTRACTOR                | NOVE ADDADTO                      | CHANGING                          | CTU AVEV                           | 20 7252225                 | 105 0100====                   |
| 44             | 25       | 209.21           | 7/13/2013              | 2018<br>847  | PDO        | 3        | WET       | DAWN OR DUSK<br>DAYLIGHT | RAIN<br>RAIN    | N<br>N | DIRECTION<br>REAR-END      | N<br>S      | HIT & RUN - UNKNOWN PICKUP TRUCK/UTILITY VAN                                                                                                                                                                                                                                                                                                                                                                                                                                                                                                                                                                                                                                                                                                                                                                                                                                                                                                                                                                                                                                                                                                                                                                                                                                                                                                                                                                                                                                                                                                                                                                                                                                                                                                                                                                                                                                                                                                                                                                                                                                                                                   | NO IMPAIRMENT NO IMPAIRMENT | NONE APPARENT DRIVER PREOCCUPIED  | CHANGING LANES GOING STRAIGHT     | 6TH AVE W<br>6TH AVE W             | 39.72533800<br>39.72533800 |                                |
| 45<br>46       | 25<br>25 | 209.21<br>209.15 | 7/15/2013<br>7/22/2013 | 1452         | PDO<br>PDO | 2        | DRY       | DAYLIGHT                 | NONE            | N<br>N | REAR-END                   | S           | PASS CAR/VAN                                                                                                                                                                                                                                                                                                                                                                                                                                                                                                                                                                                                                                                                                                                                                                                                                                                                                                                                                                                                                                                                                                                                                                                                                                                                                                                                                                                                                                                                                                                                                                                                                                                                                                                                                                                                                                                                                                                                                                                                                                                                                                                   | NO IMPAIRMENT               | NONE APPARENT                     | GOING STRAIGHT                    | 6TH AVE W                          | 39.72533800                | 1                              |
| 46             | 25       | 209.15           | 7/22/2013              | 1600         | PDO        | 2        | DRY       | DAYLIGHT                 | NONE            | N<br>N | REAR-END<br>REAR-END       | S<br>N      | HIT & RUN - UNKNOWN                                                                                                                                                                                                                                                                                                                                                                                                                                                                                                                                                                                                                                                                                                                                                                                                                                                                                                                                                                                                                                                                                                                                                                                                                                                                                                                                                                                                                                                                                                                                                                                                                                                                                                                                                                                                                                                                                                                                                                                                                                                                                                            | NO IMPAIRMENT               | UNKNOWN                           | GOING STRAIGHT                    | 8TH AVE NB OFF RAMP GORE PT        | 39.72578800                |                                |
| 48             | 25       | 209.25           | 7/22/2013              | 2102         | PDO        | 2        | DRY       | DAYLIGHT<br>DARK-LIGHTED | NONE            | N N    | REAR-END                   | N<br>N      | PICKUP TRUCK/UTILITY VAN                                                                                                                                                                                                                                                                                                                                                                                                                                                                                                                                                                                                                                                                                                                                                                                                                                                                                                                                                                                                                                                                                                                                                                                                                                                                                                                                                                                                                                                                                                                                                                                                                                                                                                                                                                                                                                                                                                                                                                                                                                                                                                       | NO IMPAIRMENT               | NONE APPARENT                     | GOING STRAIGHT                    | 6TH AVE NB OFF RAMP GORE PT        | 39.72578800                | 1                              |
| 70             | 2.3      | 203.21           | ,,20,2013              | 2102         | 100        | -        | DIVI      | DAINK-EIGHTED            | INOINE          | IV     | SIDESWIPE SAME             | 14          | TICKOT TROCKY OTILITY VAIN                                                                                                                                                                                                                                                                                                                                                                                                                                                                                                                                                                                                                                                                                                                                                                                                                                                                                                                                                                                                                                                                                                                                                                                                                                                                                                                                                                                                                                                                                                                                                                                                                                                                                                                                                                                                                                                                                                                                                                                                                                                                                                     | 140 HAIL WINDSHITT          | NOINE ALL AILENT                  | SOME STANISH                      | OHIAVE W                           | 33.72333600                | 103.01307300                   |
| 49             | 25       | 209.21           | 7/28/2013              | 1746         | PDO        | 2        | DRY       | DAYLIGHT                 | NONE            | N      | DIRECTION                  | N           | PASS CAR/VAN                                                                                                                                                                                                                                                                                                                                                                                                                                                                                                                                                                                                                                                                                                                                                                                                                                                                                                                                                                                                                                                                                                                                                                                                                                                                                                                                                                                                                                                                                                                                                                                                                                                                                                                                                                                                                                                                                                                                                                                                                                                                                                                   | NO IMPAIRMENT               | NONE APPARENT                     | CHANGING LANES                    | 6TH AVE W                          | 39.72533800                | -105.01307500                  |
| 50             | 25       | 209.21           | 9/4/2013               | 1751         | PDO        | 2        | DRY       | DAYLIGHT                 | NONE            | N      | REAR-END                   | S           | HIT & RUN - UNKNOWN                                                                                                                                                                                                                                                                                                                                                                                                                                                                                                                                                                                                                                                                                                                                                                                                                                                                                                                                                                                                                                                                                                                                                                                                                                                                                                                                                                                                                                                                                                                                                                                                                                                                                                                                                                                                                                                                                                                                                                                                                                                                                                            | NO IMPAIRMENT               | DRIVER PREOCCUPIED                | GOING STRAIGHT                    | 6TH AVE W                          | 39.72533800                |                                |
| 51             | 25       | 209.21           | 9/6/2013               | 1633         | INJ        | 2        | DRY       | DAYLIGHT                 | NONE            | N      | REAR-END                   | N           | PASS CAR/VAN                                                                                                                                                                                                                                                                                                                                                                                                                                                                                                                                                                                                                                                                                                                                                                                                                                                                                                                                                                                                                                                                                                                                                                                                                                                                                                                                                                                                                                                                                                                                                                                                                                                                                                                                                                                                                                                                                                                                                                                                                                                                                                                   | NO IMPAIRMENT               | NONE APPARENT                     | GOING STRAIGHT                    | 6TH AVE W                          |                            | -105.01307500                  |
| 52             | 25       | 209.21           | 9/7/2013               | 1604         | INJ        | 2        | DRY       | DAYLIGHT                 | NONE            | N      | REAR-END                   | S           | SUV                                                                                                                                                                                                                                                                                                                                                                                                                                                                                                                                                                                                                                                                                                                                                                                                                                                                                                                                                                                                                                                                                                                                                                                                                                                                                                                                                                                                                                                                                                                                                                                                                                                                                                                                                                                                                                                                                                                                                                                                                                                                                                                            | ALCOHOL                     | UNKNOWN                           | GOING STRAIGHT                    | 6TH AVE W                          | 39.72533800                | -105.01307500                  |
|                |          |                  |                        |              |            |          |           |                          |                 |        | SIDESWIPE SAME             |             |                                                                                                                                                                                                                                                                                                                                                                                                                                                                                                                                                                                                                                                                                                                                                                                                                                                                                                                                                                                                                                                                                                                                                                                                                                                                                                                                                                                                                                                                                                                                                                                                                                                                                                                                                                                                                                                                                                                                                                                                                                                                                                                                |                             |                                   |                                   |                                    |                            |                                |
| 53             | 25       | 209.21           | 9/7/2013               | 1840         | PDO        | 2        | DRY       | DAYLIGHT                 | NONE            | N      | DIRECTION                  | N           | PASS CAR/VAN                                                                                                                                                                                                                                                                                                                                                                                                                                                                                                                                                                                                                                                                                                                                                                                                                                                                                                                                                                                                                                                                                                                                                                                                                                                                                                                                                                                                                                                                                                                                                                                                                                                                                                                                                                                                                                                                                                                                                                                                                                                                                                                   | NO IMPAIRMENT               | UNKNOWN                           | OTHER                             | 6TH AVE W                          | 39.72533800                | -105.01307500                  |
| 54             | 25       | 209.15           | 9/12/2013              | 1446         | PDO        | 4        | WET       | DAYLIGHT                 | RAIN            | N      | REAR-END                   | S           | PICKUP TRUCK/UTILITY VAN                                                                                                                                                                                                                                                                                                                                                                                                                                                                                                                                                                                                                                                                                                                                                                                                                                                                                                                                                                                                                                                                                                                                                                                                                                                                                                                                                                                                                                                                                                                                                                                                                                                                                                                                                                                                                                                                                                                                                                                                                                                                                                       | NO IMPAIRMENT               | NONE APPARENT                     | SLOWING                           | 6TH AVE E                          | 39.72445300                | -105.01239000                  |
|                |          |                  |                        |              |            |          |           |                          |                 |        | SIDESWIPE SAME             |             |                                                                                                                                                                                                                                                                                                                                                                                                                                                                                                                                                                                                                                                                                                                                                                                                                                                                                                                                                                                                                                                                                                                                                                                                                                                                                                                                                                                                                                                                                                                                                                                                                                                                                                                                                                                                                                                                                                                                                                                                                                                                                                                                |                             |                                   |                                   |                                    |                            |                                |
| 55             | 25       | 209.21           | 9/17/2013              | 659          | PDO        | 2        | DRY       | DAYLIGHT                 | NONE            | N      | DIRECTION                  | N           | PASS CAR/VAN                                                                                                                                                                                                                                                                                                                                                                                                                                                                                                                                                                                                                                                                                                                                                                                                                                                                                                                                                                                                                                                                                                                                                                                                                                                                                                                                                                                                                                                                                                                                                                                                                                                                                                                                                                                                                                                                                                                                                                                                                                                                                                                   | NO IMPAIRMENT               | DRIVER INEXPERIENCE               | WEAVING                           | 6TH AVE W                          | 39.72533800                | -105.01307500                  |
| 56             | 25       | 209.15           | 9/23/2013              | 2201         | INJ        | 3        | DRY       | DARK-LIGHTED             | NONE            | N      | REAR-END                   | S           | SUV                                                                                                                                                                                                                                                                                                                                                                                                                                                                                                                                                                                                                                                                                                                                                                                                                                                                                                                                                                                                                                                                                                                                                                                                                                                                                                                                                                                                                                                                                                                                                                                                                                                                                                                                                                                                                                                                                                                                                                                                                                                                                                                            | NO IMPAIRMENT               | DRIVER PREOCCUPIED                | GOING STRAIGHT                    | 6TH AVE W                          | 39.72445300                |                                |
| 57             | 25       | 209.21           | 9/29/2013              | 1840         | PDO        | 2        | DRY       | DAWN OR DUSK             | NONE            | N      | REAR-END                   | S           | HIT & RUN - UNKNOWN                                                                                                                                                                                                                                                                                                                                                                                                                                                                                                                                                                                                                                                                                                                                                                                                                                                                                                                                                                                                                                                                                                                                                                                                                                                                                                                                                                                                                                                                                                                                                                                                                                                                                                                                                                                                                                                                                                                                                                                                                                                                                                            | NO IMPAIRMENT               | NONE APPARENT                     | GOING STRAIGHT                    | 6TH AVE W                          | 39.72533800                | -105.01307500                  |
|                |          | 1                |                        | l l          |            | 1        | _         |                          | l               |        |                            |             |                                                                                                                                                                                                                                                                                                                                                                                                                                                                                                                                                                                                                                                                                                                                                                                                                                                                                                                                                                                                                                                                                                                                                                                                                                                                                                                                                                                                                                                                                                                                                                                                                                                                                                                                                                                                                                                                                                                                                                                                                                                                                                                                |                             |                                   |                                   |                                    |                            |                                |
| 58             | 25       | 209.21           | 10/10/2013             | 1325         | PDO        | 2        | DRY       | DAYLIGHT                 | NONE            | N      | REAR-END                   | S           | TRUCK GVW > 10K/BUSSES > 15 PEOPLE                                                                                                                                                                                                                                                                                                                                                                                                                                                                                                                                                                                                                                                                                                                                                                                                                                                                                                                                                                                                                                                                                                                                                                                                                                                                                                                                                                                                                                                                                                                                                                                                                                                                                                                                                                                                                                                                                                                                                                                                                                                                                             | NO IMPAIRMENT               | NONE APPARENT                     | GOING STRAIGHT                    | 6TH AVE W                          | 39.72533800                |                                |
| 59             | 25       | 209.21           | 10/11/2013             | 1145         | PDO        | 2        | DRY       | DAYLIGHT                 | NONE            | N      | REAR-END                   | N           | PASS CAR/VAN                                                                                                                                                                                                                                                                                                                                                                                                                                                                                                                                                                                                                                                                                                                                                                                                                                                                                                                                                                                                                                                                                                                                                                                                                                                                                                                                                                                                                                                                                                                                                                                                                                                                                                                                                                                                                                                                                                                                                                                                                                                                                                                   | NO IMPAIRMENT               | UNKNOWN                           | GOING STRAIGHT                    | 6TH AVE W                          | 39.72533800                | 1                              |
|                | 25       | 209.21<br>209.21 | 10/16/2013             | 1525         | PDO        | 4        | DRY       | DAYLIGHT                 | NONE            | N      | REAR-END                   | N<br>c      | PASS CAR/VAN                                                                                                                                                                                                                                                                                                                                                                                                                                                                                                                                                                                                                                                                                                                                                                                                                                                                                                                                                                                                                                                                                                                                                                                                                                                                                                                                                                                                                                                                                                                                                                                                                                                                                                                                                                                                                                                                                                                                                                                                                                                                                                                   | NO IMPAIRMENT               | NONE APPARENT                     | GOING STRAIGHT                    | 6TH AVE W                          | 39.72533800                |                                |
| 60             | 25       | 704 71           | 10/25/2013             |              | PDO        | 2        | UNKNOWN   | DAYLIGHT<br>DARK-LIGHTED | NONE            | N<br>N | REAR-END<br>REAR-END       | S<br>S      | PASS CAR/VAN<br>SUV                                                                                                                                                                                                                                                                                                                                                                                                                                                                                                                                                                                                                                                                                                                                                                                                                                                                                                                                                                                                                                                                                                                                                                                                                                                                                                                                                                                                                                                                                                                                                                                                                                                                                                                                                                                                                                                                                                                                                                                                                                                                                                            | NO IMPAIRMENT NO IMPAIRMENT | DRIVER INEXPERIENCE NONE APPARENT | GOING STRAIGHT                    | 6TH AVE W<br>6TH AVE W             | 39.72533800<br>39.72445300 | -105.01307500                  |
| 61             | 25       |                  | 10/20/2012             |              |            |          |           |                          |                 |        |                            |             |                                                                                                                                                                                                                                                                                                                                                                                                                                                                                                                                                                                                                                                                                                                                                                                                                                                                                                                                                                                                                                                                                                                                                                                                                                                                                                                                                                                                                                                                                                                                                                                                                                                                                                                                                                                                                                                                                                                                                                                                                                                                                                                                |                             | NUNE APPAKENT                     | GOING STRAIGHT                    | DIH AVE W                          | 1.39.724453()()            | -105.01239000                  |
| 61<br>62       | 25       | 209.15           | 10/26/2013             | 300<br>738   | PDO        | 2        |           |                          | NONE            |        |                            |             |                                                                                                                                                                                                                                                                                                                                                                                                                                                                                                                                                                                                                                                                                                                                                                                                                                                                                                                                                                                                                                                                                                                                                                                                                                                                                                                                                                                                                                                                                                                                                                                                                                                                                                                                                                                                                                                                                                                                                                                                                                                                                                                                |                             | -                                 | GOING STRAIGHT                    |                                    |                            | -105 01207500                  |
| 61<br>62<br>63 | 25<br>25 | 209.15<br>209.21 | 11/4/2013              | 728          | PDO        | 2        | DRY       | DAYLIGHT                 | NONE            | N      | REAR-END                   | N           | SUV                                                                                                                                                                                                                                                                                                                                                                                                                                                                                                                                                                                                                                                                                                                                                                                                                                                                                                                                                                                                                                                                                                                                                                                                                                                                                                                                                                                                                                                                                                                                                                                                                                                                                                                                                                                                                                                                                                                                                                                                                                                                                                                            | NO IMPAIRMENT               | NONE APPARENT                     | GOING STRAIGHT                    | 6TH AVE W                          | 39.72533800                |                                |
| 61<br>62       | 25       | 209.15           |                        |              |            |          |           |                          |                 |        | REAR-END<br>REAR-END       |             |                                                                                                                                                                                                                                                                                                                                                                                                                                                                                                                                                                                                                                                                                                                                                                                                                                                                                                                                                                                                                                                                                                                                                                                                                                                                                                                                                                                                                                                                                                                                                                                                                                                                                                                                                                                                                                                                                                                                                                                                                                                                                                                                |                             | -                                 | GOING STRAIGHT<br>GOING STRAIGHT  |                                    |                            |                                |
| 61<br>62<br>63 | 25<br>25 | 209.15<br>209.21 | 11/4/2013              | 728          | PDO        | 2        | DRY       | DAYLIGHT                 | NONE            | N      | REAR-END                   | N           | SUV                                                                                                                                                                                                                                                                                                                                                                                                                                                                                                                                                                                                                                                                                                                                                                                                                                                                                                                                                                                                                                                                                                                                                                                                                                                                                                                                                                                                                                                                                                                                                                                                                                                                                                                                                                                                                                                                                                                                                                                                                                                                                                                            | NO IMPAIRMENT               | NONE APPARENT                     |                                   | 6TH AVE W                          | 39.72533800<br>39.72533800 |                                |