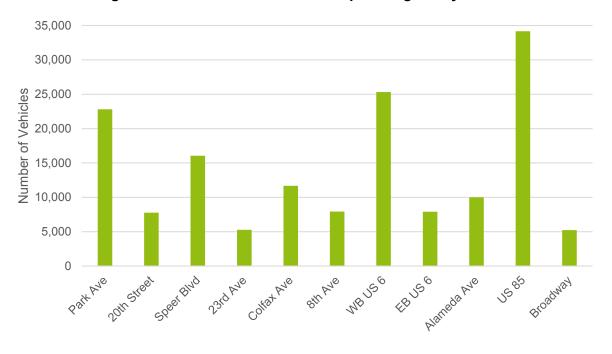

mp, which carries approximately 1,300 vehicles.

Page 20 of 37 February 2018



Figure 19: Northbound I-25 On-ramp Volumes During the Peak Periods

Note: The AM peak period is 3 hours long while the PM peak period is 5.5 hours long.

### 4.2.3. Southbound Off-Ramps

In the southbound direction, there are a total of 11 off-ramp locations. These off-ramps include:

- Park Avenue
- 20th Street
- Speer Boulevard
- 23rd Avenue
- Colfax Avenue
- 8th Avenue

- Westbound US 6
- Eastbound US 6
- Alameda Avenue
- Santa Fe Drive/US 85
- Broadway

The highest southbound off-ramp volumes are at Park Avenue, westbound US 6, and US 85. These ramps carry approximately 22,800 vpd, 25,300 vpd, and 34,200 vpd, respectively. Figure 20 shows the daily southbound off-ramp volumes.

February 2018 Page 21 of 37



Figure 20: Southbound I-25 Off-Ramp Average Daily Traffic

During the morning peak period in the southbound direction, the US 85 off-ramp carries the most traffic, approximately 6,000 vehicles, with Park Avenue carrying 5,400 vehicles (Figure 21). All other ramps carry fewer than 3,000 vehicles during the morning peak period. The lowest-volume southbound off-ramps are located at 23rd Avenue and Broadway, which carry approximately 1,000 and 1,200 vehicles, respectively.

During the evening peak period, the highest-volume southbound off-ramps are US 85 (11,500 vehicles), westbound US 6 (9,000 vehicles), and Park Avenue (7,000 vehicles). The lowest volume southbound off-ramp is at Broadway, which carries approximately 1,700 vehicles during the evening peak period.

Page **22** of **37** Feb