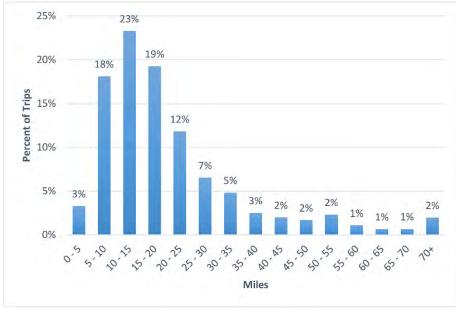

hour trips, by distance, that travel along southbound I-25 south of Colfax Avenue. The figure shows the trips during this period in 5-mile bins. As expected, the shape of the chart follows a bell curve with the greatest percentage of trips falling within the 10 to 15 mile bin.

The results of the select link analysis indicate that trips traveling southbound along I-25 south of Colfax had an average trip length of 20.7 miles. Because the model does not adjust trip length for trips external to the DRCOG model region, the models' average trip length may be slightly longer, though this is likely by a negligible amount. The median trip length, where 50% of trips travel a shorter distance and 50% of trips travel a longer distance, is 16.3 miles for southbound I-25.

Page 14 of 16 November 2018



Figure 3: SB I-25 Trip Length Distribution

Source: DRCOG Focus Model, 2017

The chart shown in Figure 4 illustrates the distribution of PM peak hour trips, by distance, that travel along northbound I-25 south of Colfax Avenue. Unlike the southbound direction, the greatest percentage of trips along northbound I-25 fall within the 15 to 20 mile bin, rather than the 10 to 15 mile bin. The average length of northbound I-25 trips is 22.8 miles, about two miles longer than in the southbound direction. The median trip length is 18.8 miles for southbound I-25, about 2.5 miles longer than in the southbound direction.



Figure 4: NB I-25 Trip Length Distribution

Source: DRCOG Focus Model, 2017

November 2018 Page **15** of **16** 

#### 8.2.2. Origin-Destination Locations

The select link analy