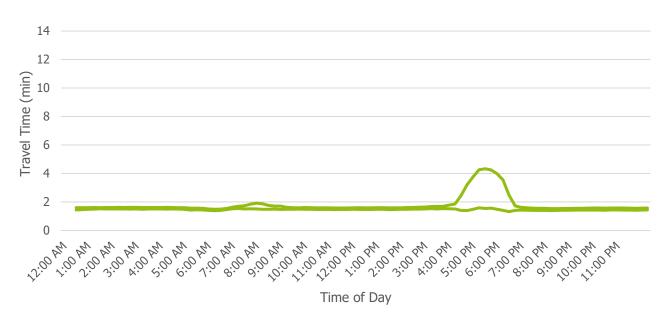

Deviation



#### Travel Times from Speer Blvd to 20th St



#### ±1 Standard Deviation

#### Travel Times from 20th St to Park Ave



±1 Standard Deviation



±1 Standard Deviation



# Weekday, Southbound, I-25 Mainline

Travel Times from Park Ave to 20th St



±1 Standard Deviation

#### Travel Times from 20th St to Speer Blvd



## Travel Times from Speer Blvd to 23rd Ave



#### ±1 Standard Deviation

## Travel Times from 23rd Ave to 17th Ave/19th Ave



±1 Standard Deviation



## Travel Times from 17th Ave/19th Ave to Colfax Ave



#### - ±1 Standard Deviation

#### Travel Times from Colfax Ave to Zuni St



#### Travel Times from Zuni St to US 6



#### - ±1 Standard Deviation

#### Travel Times from US 6 to Alameda Ave





#### Travel Times from Alameda Ave to Santa Fe Dr/US 85



#### - ±1 Standard Deviation

## Travel Times from Santa Fe Dr/US 85 to Broadway









- ±1 Standard Deviation



# **Appendix C**

**INRIX Speed Data** 



This page left blank intentionally.



## **Introduction**

This appendix includes all speed data obtained from INRIX as part of the I-25 Central PEL traffic data collection effort. Data presented within this appendix represent one year's worth of data collected between August 1, 2016, and July 31, 2017.

INRIX data are provided for both individual roadway segments as well as larger corridor lengths. The boundaries of individual segments typically have some overlap with adjacent segments. Therefore, data for individual segments should not be combined to attempt to determine exact travel times for corridors. Data for complete corri