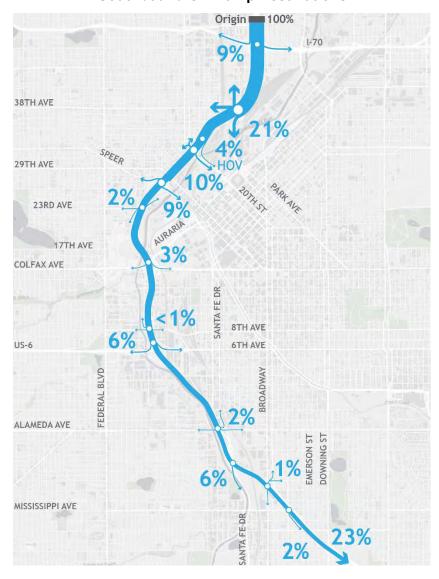

s between specified gates, show the distribution of traffic originating at each end of the corridor and exiting onto each ramp.



Figure 2: Northbound I-25 Traffic from Downing Street to Northbound Off-Ramp Destinations

For vehicles entering the corridor near Downing Street and traveling northbound, the highest percentage of vehicles exit at Downing Street (15 percent), Broadway (17 percent), U.S. Highway 6 (US 6) (12 percent), or Auraria Parkway (14 percent), or they travel all the way through the corridor past Interstate 70 (I-70) (15 percent). It is important to note that these percentages represent only vehicles which originate on the corridor near Downing Street. Vehicles that enter the interstate after this location are not captured in this data guery.

February 2018 Page 3 of 37



Figure 3: Southbound I-25 Traffic from North of I-70 to Southbound Off-Ramp Destinations

For southbound vehicles entering the corridor north of the I-25 and I-70 interchange, the largest destinations include Park Avenue (21 percent), 20th Street (10 percent), and southbound I-25 south of Downing Street (23 percent).

To provide a more comprehensive analysis of origin-destination patterns along the corridor, Table 1 and Table 2 show origins and destinations from each entry to each exit point along I-25 for daily northbound and southbound trips, respectively. Additional queries for other time periods are provided in Appendix A, StreetLight Data.

Page 4 of 37 February 2018

**Table 1: Northbound I-25 Origin-Destination Patterns** 

|         |                          |            | Desti