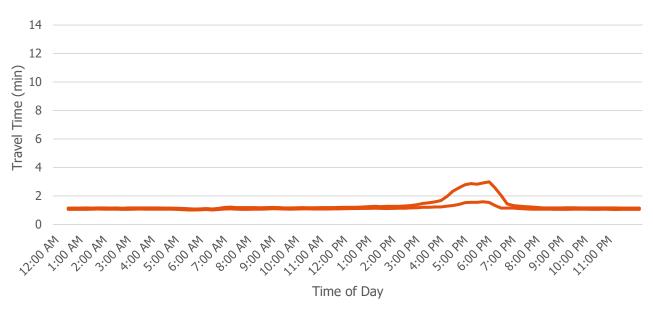

act travel times for corridors. Data for complete corridors are included at the end of each section.



### Weekday, Northbound, I-25 Mainline

Travel Times from Broadway to Santa Fe Dr/US 85



±1 Standard Deviation

Travel Times from Santa Fe Dr/US 85 to Alameda Ave



±1 Standard Deviation

### Travel Times from Alameda Ave to US 6



#### ±1 Standard Deviation

#### Travel Times from US 6 to Zuni St



- ±1 Standard Deviation



### Travel Times from Zuni St to Colfax Ave



#### - ±1 Standard Deviation

### Travel Times from Colfax Ave to 17th Ave/19th Ave



- ±1 Standard Deviation

### Travel Times from 17th Ave/19th Ave to 23rd Ave



#### ±1 Standard Deviation

### Travel Times from 23rd Ave to Speer Blvd



- ±1 Standard Deviation



#### Travel Times from Speer Blvd to 20th St



#### ±1 Standard Deviation

#### Travel Times from 20th St to Park Ave



±1 Standard Deviation



±1 Standard Deviation



# Weekday, Southbound, I-25 Mainline

Travel Times from Park Ave to 20th St



±1 Standard Deviation

#### Travel Times from 20th St to Speer Blvd



## Travel Times from Speer Blvd to 23rd Ave



#### ±1 Standard Deviation

## Travel Times from 23rd Ave to 17th Ave/19th Ave



±1 Standard Deviation



## Travel Times from 17th Ave/19th Ave to Colfax Ave



#### - ±1 Standard Deviation

#### Travel Times from Colfax Ave to Zuni St



#### Travel Times from Zuni St to US 6



#### - ±1 Standard Deviation

#### Travel Times from US 6 to Alameda Ave





#### Travel Times from Alameda Ave to Santa Fe Dr/US 85



#### - ±1 Standard Deviation

## Travel Times from Santa