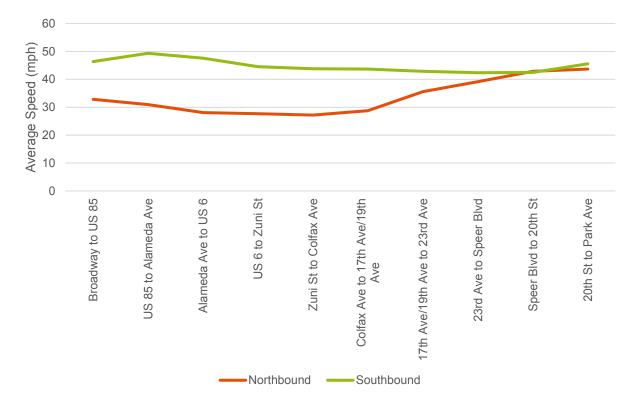

(approximately 30 mph) between approximately Broadway and Colfax Avenue. North of Colfax Avenue, northbound speeds consistently increase through the corridor. In the southbound direction, speeds are relatively consistent throughout the study corridor, with slightly slower speeds—about 40 mph—on the north side of the project study area near 20th Street and Speer Boulevard and slightly higher speeds—about 50 mph—on the south side near Alameda Avenue and US 85. Figure 11 shows the average weekday evening peak period speeds by location on I-25. Again, it is important to note that this figure shows the average speed across the entire peak period; therefore, the speeds at a specific time within the peak period will likely be different than those shown in the graph.

Page 12 of 37 February 2018



Figure 11: Weekday Evening Peak Period Speeds by Location

## 4. Traffic Count Data

Traffic count data were collected at numerous locations over the course of the month of October 2017 (Table 4). Depending on the location, three different data collection methods were used. For higher-volume facilities, including freeways and high-volume ramps, and for turning movement counts, video recorders were used to collect data. For arterials, lower-volume ramps, and turning movements, tube counters were used. For the bicycle and pedestrian count, a specialized video recorder was used to capture data. For more information about the specific location of each traffic count, please see the *Central 25 PEL Traffic Data Collection and Modeling Methodology* technical memorandum (October 2017).

**Table