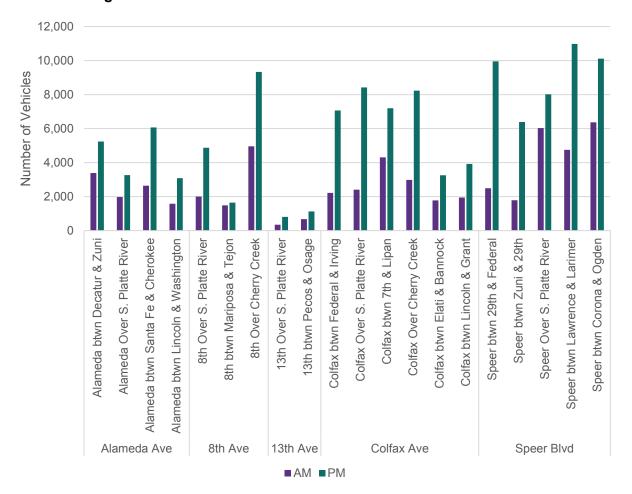

e River had the highest morning peak period traffic volumes—approximately 6,400 vehicles and 6,000 vehicles at each location, respectively. During the evening peak period, Speer Boulevard near Federal Boulevard, Speer Boulevard south of downtown, and 8th Avenue near Cherry Creek have the highest volumes. Each of these locations carry more than 9,000 vehicles during the evening peak period.

During both peak periods, 13th Avenue carries the least amount of westbound traffic. Traffic counts along this facility show less than 700 vehicles using it during the morning peak period and less than 1,200 vehicles using it during the evening peak period. Figure 29 shows the traffic data collected for westbound cross-connector facilities during both peak periods.

Page **30** of **37** February 2018



Figure 29: Peak Period Traffic on Westbound Cross Connectors

Note: The AM peak period is 3.0 hours long, while the PM peak period is 5.5 hours long.

### 4.4. Special Events

This portion of I-25 serves many large event venues, which can impact traffic operations. These venues include, but are not limited to, Sports Authority Field at Mile High, the Pepsi Center, the Colorado Convention Center, Coors Field, the Denver Center for the Performing Arts, in addition to general events that occur in downtown Denver, such as parades. Although these events typically would not be considered in traffic analysis because they are not representative of typical conditions, they were considered important factors to consider for this corridor due to the number of event venues in close proximity and the