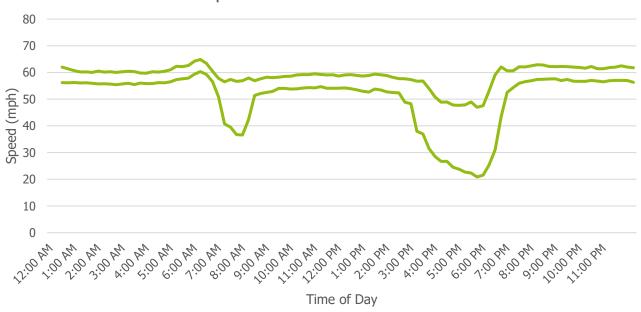

Standard Deviation

### Speeds from 17th Ave/19th Ave to 23rd Ave



#### - ±1 Standard Deviation

### Speeds from 23rd Ave to Speer Blvd



±1 Standard Deviation



## Speeds from Speer Blvd to 20th St



#### - ±1 Standard Deviation

### Speeds from 20th St to Park Ave



- ±1 Standard Deviation

## Speeds from Broadway to Park Ave



= ±1 Standard Deviation



# Weekday, Southbound, I-25 Mainline





## Speeds from 20th St to Speer Blvd



#### - ±1 Standard Deviation

#### Speeds from Speer Blvd to 23rd Ave



±1 Standard Deviation



### Speeds from 23rd Ave to 17th Ave/19th Ave



#### ±1 Standard Deviation

#### Speeds from 17th Ave/19th Ave to Colfax Ave



±1 Standard Deviation

## Speeds from Colfax Ave to Zuni St



#### ±1 Standard Deviation

#### Speeds from Zuni St to US 6



±1 Standard Deviation



## Speeds from US 6 to Alameda Ave



#### ±1 Standard Deviation

#### Speeds from Alameda Ave to Santa Fe Dr/US 85



±1 Standard Deviation

## Speeds from Santa Fe Dr/US 85 to Broadway



#### - ±1 Standard Deviation

#### Speeds from Park Ave to Broadway



±1 Standard Deviation



# **Appendix D**

**Removed Traffic Count Data** 



This page left blank intentionally.



## Introduction

This appendix includes a list of the traffic count data that were collected as part of the I-25 Central PEL data collection effort, but removed from the data analysis because they represented non-typical conditions. These non-typical counts were identified by comparing the counts collected at the same location by time of day and identifying time periods in which day-to-day co