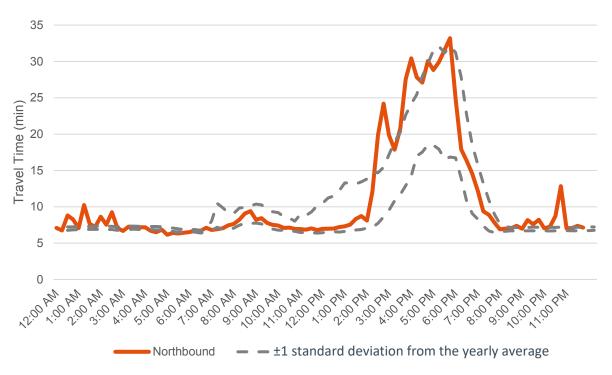

i Center Event Traffic from October 17, 2017

The impact of these events is reflected in the I-25 travel times. The northbound and southbound travel times between Broadway and Park Avenue, obtained from INRIX for October 17, 2017, are shown in Figure 31 and Figure 32, respectively. The northbound travel times increase from approximately 7.5 minutes at around 9:00 p.m. to almost 13 minutes between 10:00 p.m. and 11:00 p.m. when the event ended at the Pepsi Center. It should be noted that the event did not cause a similar travel time spike for the southbound direction. This difference in impact is likely the result of multiple factors, including ramp configuration.

Page **32** of **37** February 2018

Figure 31: Northbound I-25 Travel Times from Broadway to Park Avenue on October 17, 2017



Figure 32: Southbound I-25 Travel Times from Broadway to Park Avenue on October 17, 2017



February 2018 Page 33 of 37

The second event that occurred during the data collection period was a Colorado Avalanche hockey game, which was at the Pepsi Center on October 19, 2017. Traffic counts collected at the I-25 on-ramps near the Pepsi Center show a similar spike, with on-ramp volumes at westbound Speer Boulevard and Auraria Parkway exceeding approximately 450 vehicles between the hours of 9:00 p.m. and 10:00 p.m. Again, these two ramps were the only locations for which data was collected which showed a noticeable increase in traffic volumes as a result of the event.



Figure 33: Pepsi Center Event Traffic from October 19, 2017

This traffic had a similar impact to travel times, with nort