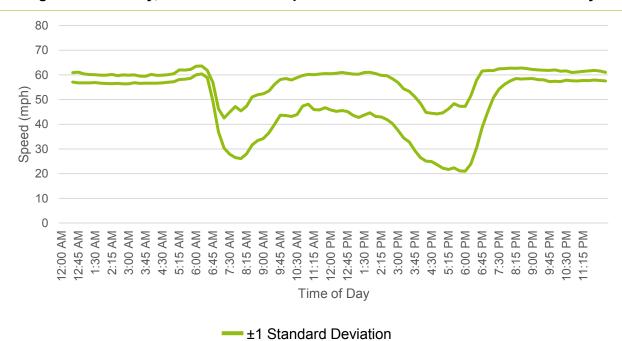

evening peak period,

Page 10 of 37 February 2018

northbound speeds typically range between approximately 15 mph and 20 mph and southbound speeds are between approximately 20 mph and 45 mph. Figure 8 and Figure 9 show the typical speed data for the northbound and southbound directions, respectively. Additional figures showing the speeds for specific segments of I-25 through the study area are included in Appendix C, INRIX Speed Data.

80 70 60 Speed (mph) 50 40 30 20 10 2:15 PM 9:00 AM 9:45 AM 5:15 PM 6:00 PM 9:00 PM 3:00 AM 5:15 AM 6:00 AM 6:45 AM 7:30 AM 8:15 AM 8:15 PM 0:30 AM 11:15 AM 12:00 PM 12:45 PM 1:30 PM 3:00 PM 3:45 PM 4:30 PM 6:45 PM 2:15 AM 3:45 AM 4:30 AM 7:30 PM

Figure 8: Weekday, Northbound I-25 Speeds between Broadway and Park Avenue

±1 Standard Deviation

Time of Day



Figure 9: Weekday, Southbound I-25 Speeds Between Park Avenue and Broadway

In addition to average corridor-wide speeds, average speeds by location also were examined. During the morning peak period in the northbound direction, average speeds generally decline

February 2018 Page 11 of 37

between Broadway and approximately US 6. North of US 6, speeds gradually increase through 20th Street. In the southbound direction, speeds are lowest at the northern-most edge of the corridor, between approximately Speer Boulevard and Park Avenue. South of Speer Boulevard, speeds gradually increase through the rest of the corridor. Figure 10 shows the average morning peak period speeds by location along the corridor. It is important to note that this figure shows the average speed across the entire pea