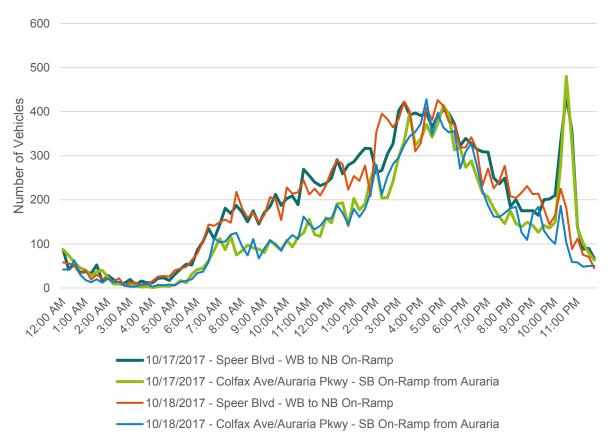

ue—near the time of the event show a distinct spike in traffic volumes between 10:00 p.m. and 11:00 p.m. This peak coincides with the time the event ended and shows traffic increasing to a level greater

February 2018 Page 31 of 37

than the typical peak period traffic. Figure 30 shows the traffic volumes at the I-25 on-ramps closest to the Pepsi Center for October 17, 2017. For comparative purposes, traffic count data for October 18, 2017, are provided for the westbound Speer Boulevard to northbound I-25 and Auraria Parkway to southbound I-25 on-ramps to show what the traffic volumes were on a day without an event at the Pepsi Center. These two ramps were the only two locations for which data was collected which showed a noticeable difference in traffic volumes as a result of the event.



Figure 30: Pepsi Center Event Traffic from October 17, 2017

The impact of these events is reflected in the I-25 travel times. The northbound and southbound travel times between Broadway and Park Avenue, obtained from INRIX for October 17, 2017, are shown in Figure 31 and Figure 32, respectively. The northbound travel times increase from approximately 7.5 minutes at around 9:00 p.m. to almost 13 minutes between 10:00 p.m. and 11:00 p.m. when the event ended at the Pepsi Center. It should be noted that the event did not cause a similar travel time spike for the southbound direction. This difference in impact is likely the result of multiple factors, including ramp configuration.

Page **32** of **37** February 2018

Figure 31: Northbound I-25 Travel Times from Broadway to Park Avenue on O