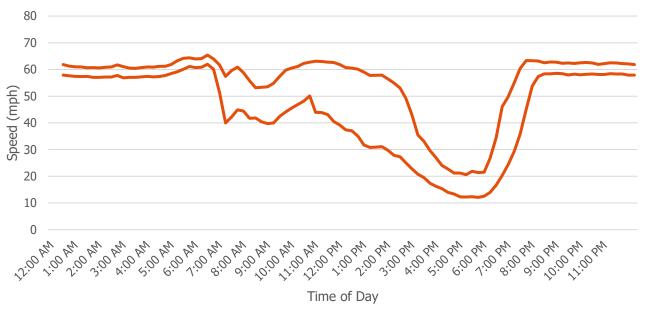

|                | -        | T                | _                      | T =- 1       |            | 1        |           | T                        |                 |        |                            |             |                                                                                                                                                                                                                                                                                                                                                                                                                                                                                                                                                                                                                                                                                                                                                                                                                                                                                                                                                                                                                                                                                                                                                                                                                                                                                                                                                                                                                                                                                                                                                                                                                                                                                                                                                                                                                                                                                                                                                                                                                                                                                                                                | T                           |                                   |                                   |                                    | 1                          | T                              |
|----------------|----------|------------------|------------------------|--------------|------------|----------|-----------|--------------------------|-----------------|--------|----------------------------|-------------|--------------------------------------------------------------------------------------------------------------------------------------------------------------------------------------------------------------------------------------------------------------------------------------------------------------------------------------------------------------------------------------------------------------------------------------------------------------------------------------------------------------------------------------------------------------------------------------------------------------------------------------------------------------------------------------------------------------------------------------------------------------------------------------------------------------------------------------------------------------------------------------------------------------------------------------------------------------------------------------------------------------------------------------------------------------------------------------------------------------------------------------------------------------------------------------------------------------------------------------------------------------------------------------------------------------------------------------------------------------------------------------------------------------------------------------------------------------------------------------------------------------------------------------------------------------------------------------------------------------------------------------------------------------------------------------------------------------------------------------------------------------------------------------------------------------------------------------------------------------------------------------------------------------------------------------------------------------------------------------------------------------------------------------------------------------------------------------------------------------------------------|-----------------------------|-----------------------------------|-----------------------------------|------------------------------------|----------------------------|--------------------------------|
| Number         | Route    | MilePoint        | Date                   | Time         | Severity   | Vehicles | Condition | Lighting                 | Weather         | Ramp   | Accident Type              | Direction 1 | Vehicle 1                                                                                                                                                                                                                                                                                                                                                                                                                                                                                                                                                                                                                                                                                                                                                                                                                                                                                                                                                                                                                                                                                                                                                                                                                                                                                                                                                                                                                                                                                                                                                                                                                                                                                                                                                                                                                                                                                                                                                                                                                                                                                                                      | Driver 1                    | Factor 1                          | Vehicle Movement 1                | Location 2                         | Latitude                   | Longitude                      |
| 1              | 25       | 209.21           | 1/8/2013               | 1719         | PDO        | 2        | DRY       | DAYLIGHT                 | NONE            | N      | REAR-END                   | N           | PASS CAR/VAN                                                                                                                                                                                                                                                                                                                                                                                                                                                                                                                                                                                                                                                                                                                                                                                                                                                                                                                                                                                                                                                                                                                                                                                                                                                                                                                                                                                                                                                                                                                                                                                                                                                                                                                                                                                                                                                                                                                                                                                                                                                                                                                   | NO IMPAIRMENT               | NONE APPARENT                     | GOING STRAIGHT                    | 6TH AVE                            | 39.72533800                | -105.01307500                  |
| 2              | 25       | 209.21           | 1/14/2013              | 1704         | INJ        | 2        | DRY       | DAWN OR DUSK             | NONE            | N      | REAR-END                   | S           | SUV                                                                                                                                                                                                                                                                                                                                                                                                                                                                                                                                                                                                                                                                                                                                                                                                                                                                                                                                                                                                                                                                                                                                                                                                                                                                                                                                                                                                                                                                                                                                                                                                                                                                                                                                                                                                                                                                                                                                                                                                                                                                                                                            | NO IMPAIRMENT               | NONE APPARENT                     | GOING STRAIGHT                    | 6TH AVE W                          | 39.72533800                | -105.01307500                  |
| 3              | 25       | 209.21           | 1/16/2013              | 805          | PDO        | 3        | DRY       | DAYLIGHT                 | NONE            | N      | REAR-END                   | S           | PASS CAR/VAN                                                                                                                                                                                                                                                                                                                                                                                                                                                                                                                                                                                                                                                                                                                                                                                                                                                                                                                                                                                                                                                                                                                                                                                                                                                                                                                                                                                                                                                                                                                                                                                                                                                                                                                                                                                                                                                                                                                                                                                                                                                                                                                   | NO IMPAIRMENT               | DRIVER INEXPERIENCE               | GOING STRAIGHT                    | 6TH AVE W                          | 39.72533800                |                                |
| 4              | 25       | 209.21           | 1/21/2013              | 1721         | INJ        | 2        | DRY       | DAWN OR DUSK             | NONE            | N      | REAR-END<br>SIDESWIPE SAME | S           | PASS CAR/VAN                                                                                                                                                                                                                                                                                                                                                                                                                                                                                                                                                                                                                                                                                                                                                                                                                                                                                                                                                                                                                                                                                                                                                                                                                                                                                                                                                                                                                                                                                                                                                                                                                                                                                                                                                                                                                                                                                                                                                                                                                                                                                                                   | NO IMPAIRMENT               | NONE APPARENT                     | GOING STRAIGHT                    | 6TH AVE W                          | 39.72533800                | -105.01307500                  |
| 5              | 25       | 209.21           | 1/22/2013              | 1110         | PDO        | 2        | DRY       | DAYLIGHT                 | NONE            | N      | DIRECTION                  | N           | TRUCK GVW > 10K/BUSSES > 15 PEOPLE                                                                                                                                                                                                                                                                                                                                                                                                                                                                                                                                                                                                                                                                                                                                                                                                                                                                                                                                                                                                                                                                                                                                                                                                                                                                                                                                                                                                                                                                                                                                                                                                                                                                                                                                                                                                                                                                                                                                                                                                                                                                                             | NO IMPAIRMENT               | NONE APPARENT                     | CHANGING LANES                    | 6TH AVE W                          | 39.72533800                | -105.01307500                  |
| 6              | 25       | 209.21           | 1/26/2013              | 2156         | PDO        | 1        | WET       | DARK-LIGHTED             | RAIN            | N      | GUARD RAIL                 | N           | SUV                                                                                                                                                                                                                                                                                                                                                                                                                                                                                                                                                                                                                                                                                                                                                                                                                                                                                                                                                                                                                                                                                                                                                                                                                                                                                                                                                                                                                                                                                                                                                                                                                                                                                                                                                                                                                                                                                                                                                                                                                                                                                                                            | NO IMPAIRMENT               | DRIVER INEXPERIENCE               | GOING STRAIGHT                    | 6TH AVE W                          | 39.72533800                |                                |
| J              | 25       | 203.22           | 1/20/2013              | 2130         |            | _        | ***       | BY III II EI GITTEB      | 70 (11)         | .,     | SIDESWIPE SAME             | .,          | 501                                                                                                                                                                                                                                                                                                                                                                                                                                                                                                                                                                                                                                                                                                                                                                                                                                                                                                                                                                                                                                                                                                                                                                                                                                                                                                                                                                                                                                                                                                                                                                                                                                                                                                                                                                                                                                                                                                                                                                                                                                                                                                                            | 110 1111 7 1111 111         | DINVERNITE AND EMERGE             | 00.110.0111                       | J                                  | 33.7.2333000               | 103.01307300                   |
| 7              | 25       | 209.21           | 2/5/2013               | 1420         | PDO        | 2        | DRY       | DAYLIGHT                 | NONE            | N      | DIRECTION                  | N           | SUV                                                                                                                                                                                                                                                                                                                                                                                                                                                                                                                                                                                                                                                                                                                                                                                                                                                                                                                                                                                                                                                                                                                                                                                                                                                                                                                                                                                                                                                                                                                                                                                                                                                                                                                                                                                                                                                                                                                                                                                                                                                                                                                            | NO IMPAIRMENT               | NONE APPARENT                     | CHANGING LANES                    | 6TH AVE W                          | 39.72533800                | -105.01307500                  |
|                |          |                  | , , , , , ,            |              |            |          |           |                          | -               |        | SIDESWIPE SAME             |             |                                                                                                                                                                                                                                                                                                                                                                                                                                                                                                                                                                                                                                                                                                                                                                                                                                                                                                                                                                                                                                                                                                                                                                                                                                                                                                                                                                                                                                                                                                                                                                                                                                                                                                                                                                                                                                                                                                                                                                                                                                                                                                                                |                             |                                   |                                   |                                    |                            |                                |
| 8              | 25       | 209.21           | 2/15/2013              | 1050         | PDO        | 2        | DRY       | DAYLIGHT                 | NONE            | N      | DIRECTION                  | S           | SUV                                                                                                                                                                                                                                                                                                                                                                                                                                                                                                                                                                                                                                                                                                                                                                                                                                                                                                                                                                                                                                                                                                                                                                                                                                                                                                                                                                                                                                                                                                                                                                                                                                                                                                                                                                                                                                                                                                                                                                                                                                                                                                                            | NO IMPAIRMENT               | NONE APPARENT                     | CHANGING LANES                    | 6TH AVE                            | 39.72533800                | -105.01307500                  |
|                |          |                  |                        |              |            |          |           |                          |                 |        | SIDESWIPE SAME             |             |                                                                                                                                                                                                                                                                                                                                                                                                                                                                                                                                                                                                                                                                                                                                                                                                                                                                                                                                                                                                                                                                                                                                                                                                                                                                                                                                                                                                                                                                                                                                                                                                                                                                                                                                                                                                                                                                                                                                                                                                                                                                                                                                |                             |                                   |                                   |                                    |                            |                                |
| 9              | 25       | 209.25           | 2/15/2013              | 2045         | PDO        | 2        | DRY       | DARK-LIGHTED             | NONE            | N      | DIRECTION                  | S           | PASS CAR/VAN                                                                                                                                                                                                                                                                                                                                                                                                                                                                                                                                                                                                                                                                                                                                                                                                                                                                                                                                                                                                                                                                                                                                                                                                                                                                                                                                                                                                                                                                                                                                                                                                                                                                                                                                                                                                                                                                                                                                                                                                                                                                                                                   | NO IMPAIRMENT               | EVADING LAW ENFORCEMENT OFFICER   | CHANGING LANES                    | 6TH AVE W                          | 39.72578800                | -105.01338400                  |
|                |          |                  |                        |              |            |          |           |                          |                 |        |                            |             |                                                                                                                                                                                                                                                                                                                                                                                                                                                                                                                                                                                                                                                                                                                                                                                                                                                                                                                                                                                                                                                                                                                                                                                                                                                                                                                                                                                                                                                                                                                                                                                                                                                                                                                                                                                                                                                                                                                                                                                                                                                                                                                                |                             |                                   |                                   |                                    |                            |                                |
| 10             | 25       | 209.21           | 2/21/2013              | 405          | PDO        | 2        | SNOWY     | DARK-LIGHTED             | SNOW/SLEET/HAIL | N      | REAR-END                   | S           | HIT & RUN - UNKNOWN                                                                                                                                                                                                                                                                                                                                                                                                                                                                                                                                                                                                                                                                                                                                                                                                                                                                                                                                                                                                                                                                                                                                                                                                                                                                                                                                                                                                                                                                                                                                                                                                                                                                                                                                                                                                                                                                                                                                                                                                                                                                                                            | NO IMPAIRMENT               | NONE APPARENT                     | OTHER                             | 6TH AVE W                          | 39.72533800                | -105.01307500                  |
| 11             | 25       | 209.21           | 2/25/2013              | 1533         | PDO        | 2        | DRY       | DAYLIGHT                 | NONE            | N      | REAR-END                   | S           | SUV                                                                                                                                                                                                                                                                                                                                                                                                                                                                                                                                                                                                                                                                                                                                                                                                                                                                                                                                                                                                                                                                                                                                                                                                                                                                                                                                                                                                                                                                                                                                                                                                                                                                                                                                                                                                                                                                                                                                                                                                                                                                                                                            | NO IMPAIRMENT               | NONE APPARENT                     | GOING STRAIGHT                    | 6TH AVE W                          | 39.72533800                |                                |
| 12             | 25       | 209.21           | 2/28/2013              | 1950         | INJ        | 2        | DRY       | DARK-LIGHTED             | NONE            | N      | REAR-END                   | S           | PASS CAR/VAN                                                                                                                                                                                                                                                                                                                                                                                                                                                                                                                                                                                                                                                                                                                                                                                                                                                                                                                                                                                                                                                                                                                                                                                                                                                                                                                                                                                                                                                                                                                                                                                                                                                                                                                                                                                                                                                                                                                                                                                                                                                                                                                   | NO IMPAIRMENT               | NONE APPARENT                     | SLOWING                           | 6TH AVE W                          | 39.72533800                | -105.01307500                  |
|                |          |                  | . / /                  |              |            |          | =         |                          |                 |        | SIDESWIPE SAME             |             |                                                                                                                                                                                                                                                                                                                                                                                                                                                                                                                                                                                                                                                                                                                                                                                                                                                                                                                                                                                                                                                                                                                                                                                                                                                                                                                                                                                                                                                                                                                                                                                                                                                                                                                                                                                                                                                                                                                                                                                                                                                                                                                                |                             |                                   |                                   |                                    |                            |                                |
| 13             | 25       | 209.21           | 2/28/2013              | 2118         | INJ        | 2        | WET       | DARK-LIGHTED             | NONE            | N      | DIRECTION                  | N           | HIT & RUN - UNKNOWN                                                                                                                                                                                                                                                                                                                                                                                                                                                                                                                                                                                                                                                                                                                                                                                                                                                                                                                                                                                                                                                                                                                                                                                                                                                                                                                                                                                                                                                                                                                                                                                                                                                                                                                                                                                                                                                                                                                                                                                                                                                                                                            | NO IMPAIRMENT               | UNKNOWN                           | CHANGING LANES                    | 6TH AVE                            | 39.72533800                | -105.01307500                  |
| 14             | 25       | 209.21           | 3/7/2013               | 1850         | PDO        | 2        | DRY       | DARK-LIGHTED             | NONE            | N      | REAR-END                   | S           | PASS CAR/VAN                                                                                                                                                                                                                                                                                                                                                                                                                                                                                                                                                                                                                                                                                                                                                                                                                                                                                                                                                                                                                                                                                                                                                                                                                                                                                                                                                                                                                                                                                                                                                                                                                                                                                                                                                                                                                                                                                                                                                                                                                                                                                                                   | NO IMPAIRMENT               | NONE APPARENT                     | SLOWING                           | 6TH AVE W                          | 39.72533800                | -105.01307500                  |
| 15             | 25<br>25 | 209.21<br>209.21 | 3/11/2013<br>3/20/2013 | 1801<br>935  | PDO<br>PDO | 2        | DRY       | DARK-LIGHTED             | NONE            | N      | REAR-END<br>REAR-END       | N<br>S      | SUV<br>SUV                                                                                                                                                                                                                                                                                                                                                                                                                                                                                                                                                                                                                                                                                                                                                                                                                                                                                                                                                                                                                                                                                                                                                                                                                                                                                                                                                                                                                                                                                                                                                                                                                                                                                                                                                                                                                                                                                                                                                                                                                                                                                                                     | NO IMPAIRMENT               | NONE APPARENT NONE APPARENT       | STOPPED IN TRAFFIC GOING STRAIGHT | 6TH AVE W<br>6TH AVE W             | 39.72533800<br>39.72533800 | -105.01307500<br>-105.01307500 |
| 16             | 25       | 209.21           | 3/20/2013              | 935          | PDO        | 2        | DRY       | DAYLIGHT                 | NONE            | N      | SIDESWIPE SAME             | 3           | SUV                                                                                                                                                                                                                                                                                                                                                                                                                                                                                                                                                                                                                                                                                                                                                                                                                                                                                                                                                                                                                                                                                                                                                                                                                                                                                                                                                                                                                                                                                                                                                                                                                                                                                                                                                                                                                                                                                                                                                                                                                                                                                                                            | NO IMPAIRMENT               | NONE APPARENT                     | GOING STRAIGHT                    | 61H AVE W                          | 39.72533800                | -105.01307500                  |
| 17             | 25       | 209.19           | 3/26/2013              | 715          | PDO        | 2        | DRY       | DAYLIGHT                 | NONE            | N      | DIRECTION                  | N           | PASS CAR/VAN                                                                                                                                                                                                                                                                                                                                                                                                                                                                                                                                                                                                                                                                                                                                                                                                                                                                                                                                                                                                                                                                                                                                                                                                                                                                                                                                                                                                                                                                                                                                                                                                                                                                                                                                                                                                                                                                                                                                                                                                                                                                                                                   | NO IMPAIRMENT               | NONE APPARENT                     | GOING STRAIGHT                    | 6TH AVE W                          | 39.72511300                | -105.01292000                  |
| 18             | 25       | 209.19           | 4/2/2013               | 1648         | INJ        | 3        | WET       | DAYLIGHT                 | RAIN            | N N    | REAR-END                   | S           | HIT & RUN - UNKNOWN                                                                                                                                                                                                                                                                                                                                                                                                                                                                                                                                                                                                                                                                                                                                                                                                                                                                                                                                                                                                                                                                                                                                                                                                                                                                                                                                                                                                                                                                                                                                                                                                                                                                                                                                                                                                                                                                                                                                                                                                                                                                                                            | NO IMPAIRMENT               | NONE APPARENT                     | GOING STRAIGHT                    | 6TH AVE W                          | 39.72511300                | -105.01292000                  |
| 19             | 25       | 209.21           | 4/5/2013               | 2200         | PDO        | 3        | DRY       | DATLIGHT<br>DARK-LIGHTED | NONE            | N N    | REAR-END                   | S S         | SUV                                                                                                                                                                                                                                                                                                                                                                                                                                                                                                                                                                                                                                                                                                                                                                                                                                                                                                                                                                                                                                                                                                                                                                                                                                                                                                                                                                                                                                                                                                                                                                                                                                                                                                                                                                                                                                                                                                                                                                                                                                                                                                                            | NO IMPAIRMENT               | NONE APPARENT                     | SLOWING                           | 6TH AVE W                          | 39.72533800                |                                |
| 20             | 25       | 209.23           | 4/18/2013              | 1823         | PDO        | 2        | DRY       | DAYLIGHT                 | NONE            | N      | REAR-END                   | S           | PICKUP TRUCK/UTILITY VAN                                                                                                                                                                                                                                                                                                                                                                                                                                                                                                                                                                                                                                                                                                                                                                                                                                                                                                                                                                                                                                                                                                                                                                                                                                                                                                                                                                                                                                                                                                                                                                                                                                                                                                                                                                                                                                                                                                                                                                                                                                                                                                       | NO IMPAIRMENT               | NONE APPARENT                     | GOING STRAIGHT                    | 8TH AVE W                          | 39.72556300                | -105.01322900                  |
|                |          |                  | ., _5, _515            | -525         | . 20       |          |           | 22.0                     |                 |        | SIDESWIPE SAME             |             | The state of the s |                             |                                   |                                   | J                                  | 22.1.2333300               |                                |
| 21             | 25       | 209.15           | 4/23/2013              | 2343         | INJ        | 2        | DRY       | DARK-LIGHTED             | NONE            | N      | DIRECTION                  | S           | SUV                                                                                                                                                                                                                                                                                                                                                                                                                                                                                                                                                                                                                                                                                                                                                                                                                                                                                                                                                                                                                                                                                                                                                                                                                                                                                                                                                                                                                                                                                                                                                                                                                                                                                                                                                                                                                                                                                                                                                                                                                                                                                                                            | ALCOHOL                     | UNKNOWN                           | OTHER                             | 6TH AVE W                          | 39.72445300                | -105.01239000                  |
| 22             | 25       | 209.21           | 4/29/2013              | 2145         | PDO        | 2        | DRY       | DARK-LIGHTED             | NONE            | N      | REAR-END                   | S           | PASS CAR/VAN                                                                                                                                                                                                                                                                                                                                                                                                                                                                                                                                                                                                                                                                                                                                                                                                                                                                                                                                                                                                                                                                                                                                                                                                                                                                                                                                                                                                                                                                                                                                                                                                                                                                                                                                                                                                                                                                                                                                                                                                                                                                                                                   | NO IMPAIRMENT               | NONE APPARENT                     | GOING STRAIGHT                    | 6TH AVE W                          | 39.72533800                | -105.01307500                  |
|                |          |                  | , , , , , ,            |              | -          |          |           |                          | -               |        |                            | -           | ,                                                                                                                                                                                                                                                                                                                                                                                                                                                                                                                                                                                                                                                                                                                                                                                                                                                                                                                                                                                                                                                                                                                                                                                                                                                                                                                                                                                                                                                                                                                                                                                                                                                                                                                                                                                                                                                                                                                                                                                                                                                                                                                              | -                           |                                   |                                   |                                    |                            |                                |
| 23             | 25       | 209.17           | 5/1/2013               | 2035         | PDO        | 2        | SLUSHY    | DARK-UNLIGHTED           | SNOW/SLEET/HAIL | N      | REAR-END                   | N           | PASS CAR/VAN                                                                                                                                                                                                                                                                                                                                                                                                                                                                                                                                                                                                                                                                                                                                                                                                                                                                                                                                                                                                                                                                                                                                                                                                                                                                                                                                                                                                                                                                                                                                                                                                                                                                                                                                                                                                                                                                                                                                                                                                                                                                                                                   | NO IMPAIRMENT               | UNKNOWN                           | GOING STRAIGHT                    | 6TH AVE W                          | 39.72488500                | -105.01276400                  |
| 24             | 25       | 209.21           | 5/3/2013               | 718          | PDO        | 2        | DRY       | DAYLIGHT                 | NONE            | N      | REAR-END                   | S           | PICKUP TRUCK/UTILITY VAN                                                                                                                                                                                                                                                                                                                                                                                                                                                                                                                                                                                                                                                                                                                                                                                                                                                                                                                                                                                                                                                                                                                                                                                                                                                                                                                                                                                                                                                                                                                                                                                                                                                                                                                                                                                                                                                                                                                                                                                                                                                                                                       | NO IMPAIRMENT               | UNKNOWN                           | GOING STRAIGHT                    | 6TH AVE W                          | 39.72533800                | -105.01307500                  |
|                |          |                  |                        |              |            |          |           |                          |                 |        | SIDESWIPE SAME             |             |                                                                                                                                                                                                                                                                                                                                                                                                                                                                                                                                                                                                                                                                                                                                                                                                                                                                                                                                                                                                                                                                                                                                                                                                                                                                                                                                                                                                                                                                                                                                                                                                                                                                                                                                                                                                                                                                                                                                                                                                                                                                                                                                |                             |                                   |                                   |                                    |                            |                                |
| 25             | 25       | 209.21           | 5/17/2013              | 1422         | PDO        | 2        | DRY       | DAYLIGHT                 | NONE            | N      | DIRECTION                  | S           | TRUCK GVW > 10K/BUSSES > 15 PEOPLE                                                                                                                                                                                                                                                                                                                                                                                                                                                                                                                                                                                                                                                                                                                                                                                                                                                                                                                                                                                                                                                                                                                                                                                                                                                                                                                                                                                                                                                                                                                                                                                                                                                                                                                                                                                                                                                                                                                                                                                                                                                                                             | NO IMPAIRMENT               | NONE APPARENT                     | CHANGING LANES                    | 6TH AVE W                          | 39.72533800                | -105.01307500                  |
| 26             | 25       | 209.21           | 5/18/2013              | 1524         | INJ        | 3        | DRY       | DAYLIGHT                 | NONE            | N      | REAR-END                   | N           | PICKUP TRUCK/UTILITY VAN                                                                                                                                                                                                                                                                                                                                                                                                                                                                                                                                                                                                                                                                                                                                                                                                                                                                                                                                                                                                                                                                                                                                                                                                                                                                                                                                                                                                                                                                                                                                                                                                                                                                                                                                                                                                                                                                                                                                                                                                                                                                                                       | NO IMPAIRMENT               | DRIVER PREOCCUPIED                | GOING STRAIGHT                    | 6TH AVE W                          | 39.72533800                | -105.01307500                  |
| 27             | 25       | 209.21           | 5/19/2013              | 1310         | PDO        | 2        | DRY       | DAYLIGHT                 | NONE            | N      | REAR-END                   | N           | PASS CAR/VAN                                                                                                                                                                                                                                                                                                                                                                                                                                                                                                                                                                                                                                                                                                                                                                                                                                                                                                                                                                                                                                                                                                                                                                                                                                                                                                                                                                                                                                                                                                                                                                                                                                                                                                                                                                                                                                                                                                                                                                                                                                                                                                                   | NO IMPAIRMENT               | NONE APPARENT                     | GOING STRAIGHT                    | 6TH AVE                            | 39.72533800                | -105.01307500                  |
| 28             | 25       | 209.21           | 5/21/2013              | 1525         | PDO        | 2        | DRY       | DAYLIGHT                 | NONE            | N      | REAR-END                   | S           | PASS CAR/VAN                                                                                                                                                                                                                                                                                                                                                                                                                                                                                                                                                                                                                                                                                                                                                                                                                                                                                                                                                                                                                                                                                                                                                                                                                                                                                                                                                                                                                                                                                                                                                                                                                                                                                                                                                                                                                                                                                                                                                                                                                                                                                                                   | NO IMPAIRMENT               | NONE APPARENT                     | GOING STRAIGHT                    | 6TH AVE W                          | 39.72533800                | -105.01307500                  |
| 29             | 25       | 209.21           | 5/23/2013              | 1319         | PDO        | 2        | DRY       | DAYLIGHT                 | NONE            | N      | REAR-END                   | N           | HIT & RUN - UNKNOWN                                                                                                                                                                                                                                                                                                                                                                                                                                                                                                                                                                                                                                                                                                                                                                                                                                                                                                                                                                                                                                                                                                                                                                                                                                                                                                                                                                                                                                                                                                                                                                                                                                                                                                                                                                                                                                                                                                                                                                                                                                                                                                            | NO IMPAIRMENT               | DRIVER INEXPERIENCE               | GOING STRAIGHT                    | 6TH AVE W                          | 39.72533800                |                                |
| 30             | 25       | 209.25           | 5/25/2013              | 708          | INJ        | 2        | DRY       | DAYLIGHT                 | NONE            | N      | REAR-END                   | N           | MOTORCYCLE                                                                                                                                                                                                                                                                                                                                                                                                                                                                                                                                                                                                                                                                                                                                                                                                                                                                                                                                                                                                                                                                                                                                                                                                                                                                                                                                                                                                                                                                                                                                                                                                                                                                                                                                                                                                                                                                                                                                                                                                                                                                                                                     | NO IMPAIRMENT               | UNKNOWN                           | GOING STRAIGHT                    | 6TH AVE NB EXIT LOOP GORE PT TO WB | 39.72578800                | -105.01338400                  |
|                |          |                  | = /00 /00 +0           |              |            |          |           |                          |                 |        |                            |             |                                                                                                                                                                                                                                                                                                                                                                                                                                                                                                                                                                                                                                                                                                                                                                                                                                                                                                                                                                                                                                                                                                                                                                                                                                                                                                                                                                                                                                                                                                                                                                                                                                                                                                                                                                                                                                                                                                                                                                                                                                                                                                                                |                             |                                   |                                   |                                    |                            |                                |
| 31<br>32       | 25<br>25 | 209.21<br>209.21 | 5/28/2013<br>6/2/2013  | 1936<br>1751 | PDO<br>PDO | 2        | DRY       | DAYLIGHT<br>DAYLIGHT     | NONE<br>NONE    | N N    | CONCRETE BARRIER REAR-END  | S S         | PASS CAR/VAN PASS CAR/VAN                                                                                                                                                                                                                                                                                                                                                                                                                                                                                                                                                                                                                                                                                                                                                                                                                                                                                                                                                                                                                                                                                                                                                                                                                                                                                                                                                                                                                                                                                                                                                                                                                                                                                                                                                                                                                                                                                                                                                                                                                                                                                                      | NO IMPAIRMENT NO IMPAIRMENT | UNKNOWN DRIVER PREOCCUPIED        | OTHER<br>SLOWING                  | 6TH AVE W<br>6TH AVE W             | 39.72533800<br>39.72533800 | -105.01307500<br>-105.01307500 |
| 33             | 25       | 209.21           | 6/7/2013               | 1402         | PDO        | 2        | DRY       | DAYLIGHT                 | NONE            | N N    | REAR-END                   | 5           | PASS CAR/VAN PASS CAR/VAN                                                                                                                                                                                                                                                                                                                                                                                                                                                                                                                                                                                                                                                                                                                                                                                                                                                                                                                                                                                                                                                                                                                                                                                                                                                                                                                                                                                                                                                                                                                                                                                                                                                                                                                                                                                                                                                                                                                                                                                                                                                                                                      | NO IMPAIRMENT               | NONE APPARENT                     | GOING STRAIGHT                    | 6TH AVE W                          | 39.72533800                |                                |
| 33             | 23       | 209.21           | 0/7/2013               | 1402         | FDO        | 2        | DKI       | DATEIGHT                 | NONE            | IN     | SIDESWIPE SAME             | 3           | FA33 CAR) VAIN                                                                                                                                                                                                                                                                                                                                                                                                                                                                                                                                                                                                                                                                                                                                                                                                                                                                                                                                                                                                                                                                                                                                                                                                                                                                                                                                                                                                                                                                                                                                                                                                                                                                                                                                                                                                                                                                                                                                                                                                                                                                                                                 | NO IIVIFAIRIVILINI          | NONE AFFAREIVI                    | GOING STRAIGHT                    | OTH AVE W                          | 33.72333600                | -103.01307300                  |
| 34             | 25       | 209.27           | 6/11/2013              | 1439         | INJ        | 2        | DRY       | DAYLIGHT                 | NONE            | N      | DIRECTION                  | S           | PASS CAR/VAN                                                                                                                                                                                                                                                                                                                                                                                                                                                                                                                                                                                                                                                                                                                                                                                                                                                                                                                                                                                                                                                                                                                                                                                                                                                                                                                                                                                                                                                                                                                                                                                                                                                                                                                                                                                                                                                                                                                                                                                                                                                                                                                   | NO IMPAIRMENT               | UNKNOWN                           | OTHER                             | 6TH AVE W                          | 39.72601300                | -105.01353800                  |
| 35             | 25       | 209.21           | 6/19/2013              | 725          | PDO        | 2        | DRY       | DAYLIGHT                 | NONE            | N      | REAR-END                   | 5           | PASS CAR/VAN                                                                                                                                                                                                                                                                                                                                                                                                                                                                                                                                                                                                                                                                                                                                                                                                                                                                                                                                                                                                                                                                                                                                                                                                                                                                                                                                                                                                                                                                                                                                                                                                                                                                                                                                                                                                                                                                                                                                                                                                                                                                                                                   | NO IMPAIRMENT               | NONE APPARENT                     | GOING STRAIGHT                    | 6TH AVE W                          | 39.72533800                |                                |
| 36             | 25       | 209.21           | 6/25/2013              | 1803         | INJ        | 2        | DRY       | DAYLIGHT                 | NONE            | N      | REAR-END                   | N           | PASS CAR/VAN                                                                                                                                                                                                                                                                                                                                                                                                                                                                                                                                                                                                                                                                                                                                                                                                                                                                                                                                                                                                                                                                                                                                                                                                                                                                                                                                                                                                                                                                                                                                                                                                                                                                                                                                                                                                                                                                                                                                                                                                                                                                                                                   | NO IMPAIRMENT               | NONE APPARENT                     | GOING STRAIGHT                    | 6TH AVE W                          | 39.72533800                | -105.01307500                  |
| 37             | 25       | 209.21           | 6/25/2013              | 2120         | INJ        | 3        | DRY       | DARK-LIGHTED             | NONE            | N      | REAR-END                   | N           | SUV                                                                                                                                                                                                                                                                                                                                                                                                                                                                                                                                                                                                                                                                                                                                                                                                                                                                                                                                                                                                                                                                                                                                                                                                                                                                                                                                                                                                                                                                                                                                                                                                                                                                                                                                                                                                                                                                                                                                                                                                                                                                                                                            | NO IMPAIRMENT               | NONE APPARENT                     | GOING STRAIGHT                    | 6TH AVE W                          | 39.72533800                |                                |
| 38             | 25       | 209.21           | 7/3/2013               | 1330         | PDO        | 2        | DRY       | DAYLIGHT                 | NONE            | N      | REAR-END                   | N           | PICKUP TRUCK/UTILITY VAN                                                                                                                                                                                                                                                                                                                                                                                                                                                                                                                                                                                                                                                                                                                                                                                                                                                                                                                                                                                                                                                                                                                                                                                                                                                                                                                                                                                                                                                                                                                                                                                                                                                                                                                                                                                                                                                                                                                                                                                                                                                                                                       | NO IMPAIRMENT               | NONE APPARENT                     | GOING STRAIGHT                    | 6TH AVE                            | 39.72533800                | -105.01307500                  |
| 39             | 25       | 209.21           | 7/4/2013               | 2350         | PDO        | 3        | DRY       | DARK-LIGHTED             | NONE            | N      | REAR-END                   | S           | PASS CAR/VAN                                                                                                                                                                                                                                                                                                                                                                                                                                                                                                                                                                                                                                                                                                                                                                                                                                                                                                                                                                                                                                                                                                                                                                                                                                                                                                                                                                                                                                                                                                                                                                                                                                                                                                                                                                                                                                                                                                                                                                                                                                                                                                                   | NO IMPAIRMENT               | DRIVER INEXPERIENCE               | GOING STRAIGHT                    | 6TH AVE W                          | 39.72533800                | -105.01307500                  |
| 40             | 25       | 209.21           | 7/9/2013               | 1615         | PDO        | 2        | DRY       | DAYLIGHT                 | NONE            | N      | REAR-END                   | S           | PASS CAR/VAN                                                                                                                                                                                                                                                                                                                                                                                                                                                                                                                                                                                                                                                                                                                                                                                                                                                                                                                                                                                                                                                                                                                                                                                                                                                                                                                                                                                                                                                                                                                                                                                                                                                                                                                                                                                                                                                                                                                                                                                                                                                                                                                   | NO IMPAIRMENT               | NONE APPARENT                     | GOING STRAIGHT                    | 6TH AVE                            | 39.72533800                | -105.01307500                  |
|                |          |                  |                        |              |            |          |           |                          |                 |        | VEHICLE                    |             |                                                                                                                                                                                                                                                                                                                                                                                                                                                                                                                                                                                                                                                                                                                                                                                                                                                                                                                                                                                                                                                                                                                                                                                                                                                                                                                                                                                                                                                                                                                                                                                                                                                                                                                                                                                                                                                                                                                                                                                                                                                                                                                                |                             |                                   |                                   |                                    |                            |                                |
| 41             | 25       | 209.21           | 7/10/2013              | 930          | PDO        | 2        | DRY       | DAYLIGHT                 | NONE            | N      | CARGO/DEBRIS               | N           | PICKUP TRUCK/UTILITY VAN                                                                                                                                                                                                                                                                                                                                                                                                                                                                                                                                                                                                                                                                                                                                                                                                                                                                                                                                                                                                                                                                                                                                                                                                                                                                                                                                                                                                                                                                                                                                                                                                                                                                                                                                                                                                                                                                                                                                                                                                                                                                                                       | NO IMPAIRMENT               | NONE APPARENT                     | GOING STRAIGHT                    | 6TH AVE W                          | 39.72533800                | -105.01307500                  |
| 42             | 25       | 209.23           | 7/10/2013              | 1738         | INJ        | 3        | DRY       | DAYLIGHT                 | NONE            | N      | REAR-END                   | N           | PASS CAR/VAN                                                                                                                                                                                                                                                                                                                                                                                                                                                                                                                                                                                                                                                                                                                                                                                                                                                                                                                                                                                                                                                                                                                                                                                                                                                                                                                                                                                                                                                                                                                                                                                                                                                                                                                                                                                                                                                                                                                                                                                                                                                                                                                   | NO IMPAIRMENT               | UNKNOWN                           | GOING STRAIGHT                    | 6TH AVE W                          | 39.72556300                | -105.01322900                  |
|                |          |                  |                        |              |            |          |           |                          |                 |        | SIDESWIPE SAME             |             |                                                                                                                                                                                                                                                                                                                                                                                                                                                                                                                                                                                                                                                                                                                                                                                                                                                                                                                                                                                                                                                                                                                                                                                                                                                                                                                                                                                                                                                                                                                                                                                                                                                                                                                                                                                                                                                                                                                                                                                                                                                                                                                                |                             |                                   |                                   |                                    |                            |                                |
| 43             | 25       | 209.21           | 7/13/2013              | 128          | INJ        | 2        | DRY       | DARK-LIGHTED             | NONE            | N      | DIRECTION                  | S           | PICKUP TRUCK/UTILITY VAN                                                                                                                                                                                                                                                                                                                                                                                                                                                                                                                                                                                                                                                                                                                                                                                                                                                                                                                                                                                                                                                                                                                                                                                                                                                                                                                                                                                                                                                                                                                                                                                                                                                                                                                                                                                                                                                                                                                                                                                                                                                                                                       | ALCOHOL                     | UNKNOWN                           | WEAVING                           | 6TH AVE W                          | 39.72533800                | -105.01307500                  |
|                | 25       | 200.51           | 7/42/22:2              | 2012         | 22.0       |          |           | DAME: 00                 | 5.4.4.          |        | SIDESWIPE SAME             |             | LUT 0 DUNG LUNGGOOD                                                                                                                                                                                                                                                                                                                                                                                                                                                                                                                                                                                                                                                                                                                                                                                                                                                                                                                                                                                                                                                                                                                                                                                                                                                                                                                                                                                                                                                                                                                                                                                                                                                                                                                                                                                                                                                                                                                                                                                                                                                                                                            | NO INTRACTOR                | NOVE ADDADTO                      | CHANGING                          | CTU AVEV                           | 20 7252225                 | 105 0100====                   |
| 44             | 25       | 209.21           | 7/13/2013              | 2018<br>847  | PDO        | 3        | WET       | DAWN OR DUSK<br>DAYLIGHT | RAIN<br>RAIN    | N<br>N | DIRECTION<br>REAR-END      | N<br>S      | HIT & RUN - UNKNOWN PICKUP TRUCK/UTILITY VAN                                                                                                                                                                                                                                                                                                                                                                                                                                                                                                                                                                                                                                                                                                                                                                                                                                                                                                                                                                                                                                                                                                                                                                                                                                                                                                                                                                                                                                                                                                                                                                                                                                                                                                                                                                                                                                                                                                                                                                                                                                                                                   | NO IMPAIRMENT NO IMPAIRMENT | NONE APPARENT DRIVER PREOCCUPIED  | CHANGING LANES GOING STRAIGHT     | 6TH AVE W<br>6TH AVE W             | 39.72533800<br>39.72533800 |                                |
| 45<br>46       | 25<br>25 | 209.21<br>209.15 | 7/15/2013<br>7/22/2013 | 1452         | PDO<br>PDO | 2        | DRY       | DAYLIGHT                 | NONE            | N<br>N | REAR-END                   | S           | PASS CAR/VAN                                                                                                                                                                                                                                                                                                                                                                                                                                                                                                                                                                                                                                                                                                                                                                                                                                                                                                                                                                                                                                                                                                                                                                                                                                                                                                                                                                                                                                                                                                                                                                                                                                                                                                                                                                                                                                                                                                                                                                                                                                                                                                                   | NO IMPAIRMENT               | NONE APPARENT                     | GOING STRAIGHT                    | 6TH AVE W                          | 39.72533800                | 1                              |
| 46             | 25       | 209.15           | 7/22/2013              | 1600         | PDO        | 2        | DRY       | DAYLIGHT                 | NONE            | N<br>N | REAR-END<br>REAR-END       | S<br>N      | HIT & RUN - UNKNOWN                                                                                                                                                                                                                                                                                                                                                                                                                                                                                                                                                                                                                                                                                                                                                                                                                                                                                                                                                                                                                                                                                                                                                                                                                                                                                                                                                                                                                                                                                                                                                                                                                                                                                                                                                                                                                                                                                                                                                                                                                                                                                                            | NO IMPAIRMENT               | UNKNOWN                           | GOING STRAIGHT                    | 8TH AVE NB OFF RAMP GORE PT        | 39.72578800                |                                |
| 48             | 25       | 209.25           | 7/22/2013              | 2102         | PDO        | 2        | DRY       | DAYLIGHT<br>DARK-LIGHTED | NONE            | N N    | REAR-END                   | N<br>N      | PICKUP TRUCK/UTILITY VAN                                                                                                                                                                                                                                                                                                                                                                                                                                                                                                                                                                                                                                                                                                                                                                                                                                                                                                                                                                                                                                                                                                                                                                                                                                                                                                                                                                                                                                                                                                                                                                                                                                                                                                                                                                                                                                                                                                                                                                                                                                                                                                       | NO IMPAIRMENT               | NONE APPARENT                     | GOING STRAIGHT                    | 6TH AVE NB OFF RAMP GORE PT        | 39.72578800                | 1                              |
| 70             | 2.3      | 203.21           | ,,20,2013              | 2102         | 100        | -        | DIVI      | DAINK-EIGHTED            | INOINE          | IV     | SIDESWIPE SAME             | 14          | TICKOT TROCKY OTILITY VAIN                                                                                                                                                                                                                                                                                                                                                                                                                                                                                                                                                                                                                                                                                                                                                                                                                                                                                                                                                                                                                                                                                                                                                                                                                                                                                                                                                                                                                                                                                                                                                                                                                                                                                                                                                                                                                                                                                                                                                                                                                                                                                                     | 140 HAIL WINDSHITT          | NOINE ALL AILENT                  | SOME STANISH                      | OHIAVE W                           | 33.72333600                | 103.01307300                   |
| 49             | 25       | 209.21           | 7/28/2013              | 1746         | PDO        | 2        | DRY       | DAYLIGHT                 | NONE            | N      | DIRECTION                  | N           | PASS CAR/VAN                                                                                                                                                                                                                                                                                                                                                                                                                                                                                                                                                                                                                                                                                                                                                                                                                                                                                                                                                                                                                                                                                                                                                                                                                                                                                                                                                                                                                                                                                                                                                                                                                                                                                                                                                                                                                                                                                                                                                                                                                                                                                                                   | NO IMPAIRMENT               | NONE APPARENT                     | CHANGING LANES                    | 6TH AVE W                          | 39.72533800                | -105.01307500                  |
| 50             | 25       | 209.21           | 9/4/2013               | 1751         | PDO        | 2        | DRY       | DAYLIGHT                 | NONE            | N      | REAR-END                   | S           | HIT & RUN - UNKNOWN                                                                                                                                                                                                                                                                                                                                                                                                                                                                                                                                                                                                                                                                                                                                                                                                                                                                                                                                                                                                                                                                                                                                                                                                                                                                                                                                                                                                                                                                                                                                                                                                                                                                                                                                                                                                                                                                                                                                                                                                                                                                                                            | NO IMPAIRMENT               | DRIVER PREOCCUPIED                | GOING STRAIGHT                    | 6TH AVE W                          | 39.72533800                |                                |
| 51             | 25       | 209.21           | 9/6/2013               | 1633         | INJ        | 2        | DRY       | DAYLIGHT                 | NONE            | N      | REAR-END                   | N           | PASS CAR/VAN                                                                                                                                                                                                                                                                                                                                                                                                                                                                                                                                                                                                                                                                                                                                                                                                                                                                                                                                                                                                                                                                                                                                                                                                                                                                                                                                                                                                                                                                                                                                                                                                                                                                                                                                                                                                                                                                                                                                                                                                                                                                                                                   | NO IMPAIRMENT               | NONE APPARENT                     | GOING STRAIGHT                    | 6TH AVE W                          |                            | -105.01307500                  |
| 52             | 25       | 209.21           | 9/7/2013               | 1604         | INJ        | 2        | DRY       | DAYLIGHT                 | NONE            | N      | REAR-END                   | S           | SUV                                                                                                                                                                                                                                                                                                                                                                                                                                                                                                                                                                                                                                                                                                                                                                                                                                                                                                                                                                                                                                                                                                                                                                                                                                                                                                                                                                                                                                                                                                                                                                                                                                                                                                                                                                                                                                                                                                                                                                                                                                                                                                                            | ALCOHOL                     | UNKNOWN                           | GOING STRAIGHT                    | 6TH AVE W                          | 39.72533800                | -105.01307500                  |
|                |          |                  |                        |              |            |          |           |                          |                 |        | SIDESWIPE SAME             |             |                                                                                                                                                                                                                                                                                                                                                                                                                                                                                                                                                                                                                                                                                                                                                                                                                                                                                                                                                                                                                                                                                                                                                                                                                                                                                                                                                                                                                                                                                                                                                                                                                                                                                                                                                                                                                                                                                                                                                                                                                                                                                                                                |                             |                                   |                                   |                                    |                            |                                |
| 53             | 25       | 209.21           | 9/7/2013               | 1840         | PDO        | 2        | DRY       | DAYLIGHT                 | NONE            | N      | DIRECTION                  | N           | PASS CAR/VAN                                                                                                                                                                                                                                                                                                                                                                                                                                                                                                                                                                                                                                                                                                                                                                                                                                                                                                                                                                                                                                                                                                                                                                                                                                                                                                                                                                                                                                                                                                                                                                                                                                                                                                                                                                                                                                                                                                                                                                                                                                                                                                                   | NO IMPAIRMENT               | UNKNOWN                           | OTHER                             | 6TH AVE W                          | 39.72533800                | -105.01307500                  |
| 54             | 25       | 209.15           | 9/12/2013              | 1446         | PDO        | 4        | WET       | DAYLIGHT                 | RAIN            | N      | REAR-END                   | S           | PICKUP TRUCK/UTILITY VAN                                                                                                                                                                                                                                                                                                                                                                                                                                                                                                                                                                                                                                                                                                                                                                                                                                                                                                                                                                                                                                                                                                                                                                                                                                                                                                                                                                                                                                                                                                                                                                                                                                                                                                                                                                                                                                                                                                                                                                                                                                                                                                       | NO IMPAIRMENT               | NONE APPARENT                     | SLOWING                           | 6TH AVE E                          | 39.72445300                | -105.01239000                  |
|                |          |                  |                        |              |            |          |           |                          |                 |        | SIDESWIPE SAME             |             |                                                                                                                                                                                                                                                                                                                                                                                                                                                                                                                                                                                                                                                                                                                                                                                                                                                                                                                                                                                                                                                                                                                                                                                                                                                                                                                                                                                                                                                                                                                                                                                                                                                                                                                                                                                                                                                                                                                                                                                                                                                                                                                                |                             |                                   |                                   |                                    |                            |                                |
| 55             | 25       | 209.21           | 9/17/2013              | 659          | PDO        | 2        | DRY       | DAYLIGHT                 | NONE            | N      | DIRECTION                  | N           | PASS CAR/VAN                                                                                                                                                                                                                                                                                                                                                                                                                                                                                                                                                                                                                                                                                                                                                                                                                                                                                                                                                                                                                                                                                                                                                                                                                                                                                                                                                                                                                                                                                                                                                                                                                                                                                                                                                                                                                                                                                                                                                                                                                                                                                                                   | NO IMPAIRMENT               | DRIVER INEXPERIENCE               | WEAVING                           | 6TH AVE W                          | 39.72533800                | -105.01307500                  |
| 56             | 25       | 209.15           | 9/23/2013              | 2201         | INJ        | 3        | DRY       | DARK-LIGHTED             | NONE            | N      | REAR-END                   | S           | SUV                                                                                                                                                                                                                                                                                                                                                                                                                                                                                                                                                                                                                                                                                                                                                                                                                                                                                                                                                                                                                                                                                                                                                                                                                                                                                                                                                                                                                                                                                                                                                                                                                                                                                                                                                                                                                                                                                                                                                                                                                                                                                                                            | NO IMPAIRMENT               | DRIVER PREOCCUPIED                | GOING STRAIGHT                    | 6TH AVE W                          | 39.72445300                |                                |
| 57             | 25       | 209.21           | 9/29/2013              | 1840         | PDO        | 2        | DRY       | DAWN OR DUSK             | NONE            | N      | REAR-END                   | S           | HIT & RUN - UNKNOWN                                                                                                                                                                                                                                                                                                                                                                                                                                                                                                                                                                                                                                                                                                                                                                                                                                                                                                                                                                                                                                                                                                                                                                                                                                                                                                                                                                                                                                                                                                                                                                                                                                                                                                                                                                                                                                                                                                                                                                                                                                                                                                            | NO IMPAIRMENT               | NONE APPARENT                     | GOING STRAIGHT                    | 6TH AVE W                          | 39.72533800                | -105.01307500                  |
|                |          | 1                |                        | l l          |            | 1        | _         |                          | l               |        |                            |             |                                                                                                                                                                                                                                                                                                                                                                                                                                                                                                                                                                                                                                                                                                                                                                                                                                                                                                                                                                                                                                                                                                                                                                                                                                                                                                                                                                                                                                                                                                                                                                                                                                                                                                                                                                                                                                                                                                                                                                                                                                                                                                                                |                             |                                   |                                   |                                    |                            |                                |
| 58             | 25       | 209.21           | 10/10/2013             | 1325         | PDO        | 2        | DRY       | DAYLIGHT                 | NONE            | N      | REAR-END                   | S           | TRUCK GVW > 10K/BUSSES > 15 PEOPLE                                                                                                                                                                                                                                                                                                                                                                                                                                                                                                                                                                                                                                                                                                                                                                                                                                                                                                                                                                                                                                                                                                                                                                                                                                                                                                                                                                                                                                                                                                                                                                                                                                                                                                                                                                                                                                                                                                                                                                                                                                                                                             | NO IMPAIRMENT               | NONE APPARENT                     | GOING STRAIGHT                    | 6TH AVE W                          | 39.72533800                |                                |
| 59             | 25       | 209.21           | 10/11/2013             | 1145         | PDO        | 2        | DRY       | DAYLIGHT                 | NONE            | N      | REAR-END                   | N           | PASS CAR/VAN                                                                                                                                                                                                                                                                                                                                                                                                                                                                                                                                                                                                                                                                                                                                                                                                                                                                                                                                                                                                                                                                                                                                                                                                                                                                                                                                                                                                                                                                                                                                                                                                                                                                                                                                                                                                                                                                                                                                                                                                                                                                                                                   | NO IMPAIRMENT               | UNKNOWN                           | GOING STRAIGHT                    | 6TH AVE W                          | 39.72533800                | 1                              |
|                | 25       | 209.21<br>209.21 | 10/16/2013             | 1525         | PDO        | 4        | DRY       | DAYLIGHT                 | NONE            | N      | REAR-END                   | N<br>c      | PASS CAR/VAN                                                                                                                                                                                                                                                                                                                                                                                                                                                                                                                                                                                                                                                                                                                                                                                                                                                                                                                                                                                                                                                                                                                                                                                                                                                                                                                                                                                                                                                                                                                                                                                                                                                                                                                                                                                                                                                                                                                                                                                                                                                                                                                   | NO IMPAIRMENT               | NONE APPARENT                     | GOING STRAIGHT                    | 6TH AVE W                          | 39.72533800                |                                |
| 60             | 25       | 704 71           | 10/25/2013             |              | PDO        | 2        | UNKNOWN   | DAYLIGHT<br>DARK-LIGHTED | NONE            | N<br>N | REAR-END<br>REAR-END       | S<br>S      | PASS CAR/VAN<br>SUV                                                                                                                                                                                                                                                                                                                                                                                                                                                                                                                                                                                                                                                                                                                                                                                                                                                                                                                                                                                                                                                                                                                                                                                                                                                                                                                                                                                                                                                                                                                                                                                                                                                                                                                                                                                                                                                                                                                                                                                                                                                                                                            | NO IMPAIRMENT NO IMPAIRMENT | DRIVER INEXPERIENCE NONE APPARENT | GOING STRAIGHT                    | 6TH AVE W<br>6TH AVE W             | 39.72533800<br>39.72445300 | -105.01307500                  |
| 61             | 25       |                  | 10/20/2012             |              |            |          |           |                          |                 |        |                            |             |                                                                                                                                                                                                                                                                                                                                                                                                                                                                                                                                                                                                                                                                                                                                                                                                                                                                                                                                                                                                                                                                                                                                                                                                                                                                                                                                                                                                                                                                                                                                                                                                                                                                                                                                                                                                                                                                                                                                                                                                                                                                                                                                |                             | NUNE APPAKENT                     | GOING STRAIGHT                    | DIH AVE W                          | 1.39.724453()()            | -105.01239000                  |
| 61<br>62       | 25       | 209.15           | 10/26/2013             | 300<br>738   | PDO        | 2        |           |                          | NONE            |        |                            |             |                                                                                                                                                                                                                                                                                                                                                                                                                                                                                                                                                                                                                                                                                                                                                                                                                                                                                                                                                                                                                                                                                                                                                                                                                                                                                                                                                                                                                                                                                                                                                                                                                                                                                                                                                                                                                                                                                                                                                                                                                                                                                                                                |                             | -                                 | GOING STRAIGHT                    |                                    |                            | -105 01207500                  |
| 61<br>62<br>63 | 25<br>25 | 209.15<br>209.21 | 11/4/2013              | 728          | PDO        | 2        | DRY       | DAYLIGHT                 | NONE            | N      | REAR-END                   | N           | SUV                                                                                                                                                                                                                                                                                                                                                                                                                                                                                                                                                                                                                                                                                                                                                                                                                                                                                                                                                                                                                                                                                                                                                                                                                                                                                                                                                                                                                                                                                                                                                                                                                                                                                                                                                                                                                                                                                                                                                                                                                                                                                                                            | NO IMPAIRMENT               | NONE APPARENT                     | GOING STRAIGHT                    | 6TH AVE W                          | 39.72533800                |                                |
| 61<br>62       | 25       | 209.15           |                        |              |            |          |           |                          |                 |        | REAR-END<br>REAR-END       |             |                                                                                                                                                                                                                                                                                                                                                                                                                                                                                                                                                                                                                                                                                                                                                                                                                                                                                                                                                                                                                                                                                                                                                                                                                                                                                                                                                                                                                                                                                                                                                                                                                                                                                                                                                                                                                                                                                                                                                                                                                                                                                                                                |                             | -                                 | GOING STRAIGHT<br>GOING STRAIGHT  |                                    |                            |                                |
| 61<br>62<br>63 | 25<br>25 | 209.15<br>209.21 | 11/4/2013              | 728          | PDO        | 2        | DRY       | DAYLIGHT                 | NONE            | N      | REAR-END                   | N           | SUV                                                                                                                                                                                                                                                                                                                                                                                                                                                                                                                                                                                                                                                                                                                                                                                                                                                                                                                                                                                                                                                                                                                                                                                                                                                                                                                                                                                                                                                                                                                                                                                                                                                                                                                                                                                                                                                                                                                                                                                                                                                                                                                            | NO IMPAIRMENT               | NONE APPARENT                     |                                   | 6TH AVE W                          | 39.72533800<br>39.72533800 |                                |