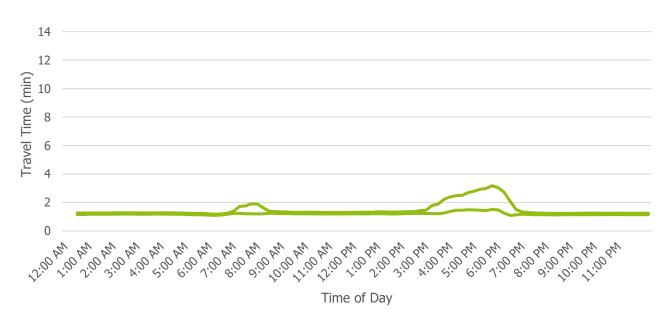

el Times from 17th Ave/19th Ave to 23rd Ave



#### ±1 Standard Deviation

### Travel Times from 23rd Ave to Speer Blvd



- ±1 Standard Deviation



#### Travel Times from Speer Blvd to 20th St



#### ±1 Standard Deviation

#### Travel Times from 20th St to Park Ave



±1 Standard Deviation



±1 Standard Deviation



# Weekday, Southbound, I-25 Mainline

Travel Times from Park Ave to 20th St



±1 Standard Deviation

#### Travel Times from 20th St to Speer Blvd



## Travel Times from Speer Blvd to 23rd Ave



#### ±1 Standard Deviation

## Travel Times from 23rd Ave to 17th Ave/19th Ave



±1 Standard Deviation



## Travel Times from 17th Ave/19th Ave to Colfax Ave



#### - ±1 Standard Deviation

#### Travel Times from Colfax Ave to Zuni St



#### Travel Times from Zuni St to US 6



#### - ±1 Standard Deviation

#### Travel Times from US 6 to Alameda Ave





#### Travel Times from Alameda Ave to Santa Fe Dr/US 85



#### - ±1 Standard Deviation

## Travel Times from Santa Fe Dr/US 85 to Broadway









- ±1 Standard Deviation



# **Appendix C**

**INRIX Speed Data** 



This page left blank intentionally.



## **Introduction**

This appendix includes all speed data obtained from INRIX as part of the I-25 Central PEL traffic data collection effort. Data presented within this appendix represent one year's worth of data collected between August 1, 2016, and July 31, 2017.

INRIX data are provided for both individual roadway segments as well as larger corridor lengths. The boundaries of individual segments typically have some overlap with adjacent segments. Therefo