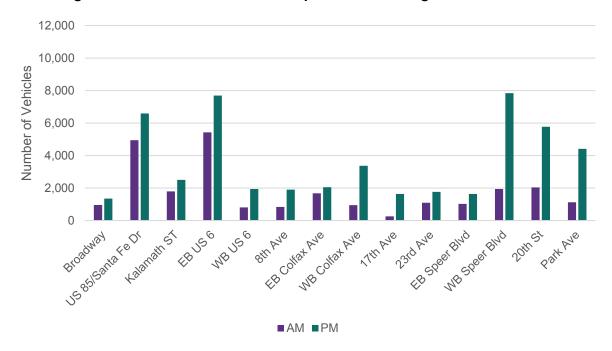

ch carries approximately 250 vehicles during the morning peak period—about one-third the volume of the next lowest volume ramp, 8th Avenue (830 vehicles).

During the evening peak period, the highest on-ramp volumes occur at US 85, eastbound US 6, westbound Speer Boulevard, and 20th Street. It should be noted that the eastbound and westbound Colfax Avenue on-ramps, although counted and reported separately, merge before entering the northbound I-25 mainline. Combined, the evening peak volume entering I-25 from these locations totals approximately 5,300 vehicles, making it one of the highest northbound entrance locations to I-25. The lowest-volume northbound on-ramp during the evening peak period is the Broadway ramp, which carries approximately 1,300 vehicles.

Page 20 of 37 February 2018



Figure 19: Northbound I-25 On-ramp Volumes During the Peak Periods

Note: The AM peak period is 3 hours long while the PM peak period is 5.5 hours long.

### 4.2.3. Southbound Off-Ramps

In the southbound direction, there are a total of 11 off-ramp locations. These off-ramps include:

- Park Avenue
- 20th Street
- Speer Boulevard
- 23rd Avenue
- Colfax Avenue
- 8th Avenue

- Westbound US 6
- Eastbound US 6
- Alameda Avenue
- Santa Fe Drive/US 85
- Broadway

The highest southbound off-ramp volumes are at Park Avenue, westbound US 6, and US 85. These ramps carry approximately 22,800 vpd, 25,300 vpd, and 34,200 vpd, respectively. Figure 20 shows the daily southbound off-ramp volumes.

February 2018 Page 21 of 37



Figure 20: Southbound I-25 Off-Ramp Average Daily Traffic

During the mornin