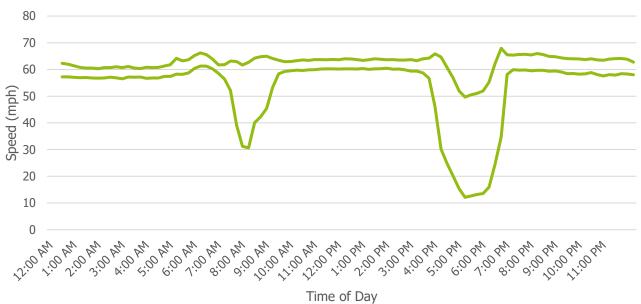

|                | -        | T                | _                      | T =- 1       |            | 1        |           | T                        |                 |        |                            |             |                                                                                                                                                                                                                                                                                                                                                                                                                                                                                                                                                                                                                                                                                                                                                                                                                                                                                                                                                                                                                                                                                                                                                                                                                                                                                                                                                                                                                                                                                                                                                                                                                                                                                                                                                                                                                                                                                                                                                                                                                                                                                                                                | T                           |                                   |                                   |                                    | 1                          | T                              |
|----------------|----------|------------------|------------------------|--------------|------------|----------|-----------|--------------------------|-----------------|--------|----------------------------|-------------|--------------------------------------------------------------------------------------------------------------------------------------------------------------------------------------------------------------------------------------------------------------------------------------------------------------------------------------------------------------------------------------------------------------------------------------------------------------------------------------------------------------------------------------------------------------------------------------------------------------------------------------------------------------------------------------------------------------------------------------------------------------------------------------------------------------------------------------------------------------------------------------------------------------------------------------------------------------------------------------------------------------------------------------------------------------------------------------------------------------------------------------------------------------------------------------------------------------------------------------------------------------------------------------------------------------------------------------------------------------------------------------------------------------------------------------------------------------------------------------------------------------------------------------------------------------------------------------------------------------------------------------------------------------------------------------------------------------------------------------------------------------------------------------------------------------------------------------------------------------------------------------------------------------------------------------------------------------------------------------------------------------------------------------------------------------------------------------------------------------------------------|-----------------------------|-----------------------------------|-----------------------------------|------------------------------------|----------------------------|--------------------------------|
| Number         | Route    | MilePoint        | Date                   | Time         | Severity   | Vehicles | Condition | Lighting                 | Weather         | Ramp   | Accident Type              | Direction 1 | Vehicle 1                                                                                                                                                                                                                                                                                                                                                                                                                                                                                                                                                                                                                                                                                                                                                                                                                                                                                                                                                                                                                                                                                                                                                                                                                                                                                                                                                                                                                                                                                                                                                                                                                                                                                                                                                                                                                                                                                                                                                                                                                                                                                                                      | Driver 1                    | Factor 1                          | Vehicle Movement 1                | Location 2                         | Latitude                   | Longitude                      |
| 1              | 25       | 209.21           | 1/8/2013               | 1719         | PDO        | 2        | DRY       | DAYLIGHT                 | NONE            | N      | REAR-END                   | N           | PASS CAR/VAN                                                                                                                                                                                                                                                                                                                                                                                                                                                                                                                                                                                                                                                                                                                                                                                                                                                                                                                                                                                                                                                                                                                                                                                                                                                                                                                                                                                                                                                                                                                                                                                                                                                                                                                                                                                                                                                                                                                                                                                                                                                                                                                   | NO IMPAIRMENT               | NONE APPARENT                     | GOING STRAIGHT                    | 6TH AVE                            | 39.72533800                | -105.01307500                  |
| 2              | 25       | 209.21           | 1/14/2013              | 1704         | INJ        | 2        | DRY       | DAWN OR DUSK             | NONE            | N      | REAR-END                   | S           | SUV                                                                                                                                                                                                                                                                                                                                                                                                                                                                                                                                                                                                                                                                                                                                                                                                                                                                                                                                                                                                                                                                                                                                                                                                                                                                                                                                                                                                                                                                                                                                                                                                                                                                                                                                                                                                                                                                                                                                                                                                                                                                                                                            | NO IMPAIRMENT               | NONE APPARENT                     | GOING STRAIGHT                    | 6TH AVE W                          | 39.72533800                | -105.01307500                  |
| 3              | 25       | 209.21           | 1/16/2013              | 805          | PDO        | 3        | DRY       | DAYLIGHT                 | NONE            | N      | REAR-END                   | S           | PASS CAR/VAN                                                                                                                                                                                                                                                                                                                                                                                                                                                                                                                                                                                                                                                                                                                                                                                                                                                                                                                                                                                                                                                                                                                                                                                                                                                                                                                                                                                                                                                                                                                                                                                                                                                                                                                                                                                                                                                                                                                                                                                                                                                                                                                   | NO IMPAIRMENT               | DRIVER INEXPERIENCE               | GOING STRAIGHT                    | 6TH AVE W                          | 39.72533800                |                                |
| 4              | 25       | 209.21           | 1/21/2013              | 1721         | INJ        | 2        | DRY       | DAWN OR DUSK             | NONE            | N      | REAR-END<br>SIDESWIPE SAME | S           | PASS CAR/VAN                                                                                                                                                                                                                                                                                                                                                                                                                                                                                                                                                                                                                                                                                                                                                                                                                                                                                                                                                                                                                                                                                                                                                                                                                                                                                                                                                                                                                                                                                                                                                                                                                                                                                                                                                                                                                                                                                                                                                                                                                                                                                                                   | NO IMPAIRMENT               | NONE APPARENT                     | GOING STRAIGHT                    | 6TH AVE W                          | 39.72533800                | -105.01307500                  |
| 5              | 25       | 209.21           | 1/22/2013              | 1110         | PDO        | 2        | DRY       | DAYLIGHT                 | NONE            | N      | DIRECTION                  | N           | TRUCK GVW > 10K/BUSSES > 15 PEOPLE                                                                                                                                                                                                                                                                                                                                                                                                                                                                                                                                                                                                                                                                                                                                                                                                                                                                                                                                                                                                                                                                                                                                                                                                                                                                                                                                                                                                                                                                                                                                                                                                                                                                                                                                                                                                                                                                                                                                                                                                                                                                                             | NO IMPAIRMENT               | NONE APPARENT                     | CHANGING LANES                    | 6TH AVE W                          | 39.72533800                | -105.01307500                  |
| 6              | 25       | 209.21           | 1/26/2013              | 2156         | PDO        | 1        | WET       | DARK-LIGHTED             | RAIN            | N      | GUARD RAIL                 | N           | SUV                                                                                                                                                                                                                                                                                                                                                                                                                                                                                                                                                                                                                                                                                                                                                                                                                                                                                                                                                                                                                                                                                                                                                                                                                                                                                                                                                                                                                                                                                                                                                                                                                                                                                                                                                                                                                                                                                                                                                                                                                                                                                                                            | NO IMPAIRMENT               | DRIVER INEXPERIENCE               | GOING STRAIGHT                    | 6TH AVE W                          | 39.72533800                |                                |
| J              | 25       | 203.22           | 1/20/2013              | 2130         |            | _        | ***       | BY III II EI GITTEB      | 70 (11)         | .,     | SIDESWIPE SAME             | .,          | 501                                                                                                                                                                                                                                                                                                                                                                                                                                                                                                                                                                                                                                                                                                                                                                                                                                                                                                                                                                                                                                                                                                                                                                                                                                                                                                                                                                                                                                                                                                                                                                                                                                                                                                                                                                                                                                                                                                                                                                                                                                                                                                                            | 110 1111 7 1111 111         | DINVERNITE AND EMERGE             | 00.110.0111                       | J                                  | 33.7.2333000               | 103.01307300                   |
| 7              | 25       | 209.21           | 2/5/2013               | 1420         | PDO        | 2        | DRY       | DAYLIGHT                 | NONE            | N      | DIRECTION                  | N           | SUV                                                                                                                                                                                                                                                                                                                                                                                                                                                                                                                                                                                                                                                                                                                                                                                                                                                                                                                                                                                                                                                                                                                                                                                                                                                                                                                                                                                                                                                                                                                                                                                                                                                                                                                                                                                                                                                                                                                                                                                                                                                                                                                            | NO IMPAIRMENT               | NONE APPARENT                     | CHANGING LANES                    | 6TH AVE W                          | 39.72533800                | -105.01307500                  |
|                |          |                  | , , , , , ,            |              |            |          |           |                          | -               |        | SIDESWIPE SAME             |             |                                                                                                                                                                                                                                                                                                                                                                                                                                                                                                                                                                                                                                                                                                                                                                                                                                                                                                                                                                                                                                                                                                                                                                                                                                                                                                                                                                                                                                                                                                                                                                                                                                                                                                                                                                                                                                                                                                                                                                                                                                                                                                                                |                             |                                   |                                   |                                    |                            |                                |
| 8              | 25       | 209.21           | 2/15/2013              | 1050         | PDO        | 2        | DRY       | DAYLIGHT                 | NONE            | N      | DIRECTION                  | S           | SUV                                                                                                                                                                                                                                                                                                                                                                                                                                                                                                                                                                                                                                                                                                                                                                                                                                                                                                                                                                                                                                                                                                                                                                                                                                                                                                                                                                                                                                                                                                                                                                                                                                                                                                                                                                                                                                                                                                                                                                                                                                                                                                                            | NO IMPAIRMENT               | NONE APPARENT                     | CHANGING LANES                    | 6TH AVE                            | 39.72533800                | -105.01307500                  |
|                |          |                  |                        |              |            |          |           |                          |                 |        | SIDESWIPE SAME             |             |                                                                                                                                                                                                                                                                                                                                                                                                                                                                                                                                                                                                                                                                                                                                                                                                                                                                                                                                                                                                                                                                                                                                                                                                                                                                                                                                                                                                                                                                                                                                                                                                                                                                                                                                                                                                                                                                                                                                                                                                                                                                                                                                |                             |                                   |                                   |                                    |                            |                                |
| 9              | 25       | 209.25           | 2/15/2013              | 2045         | PDO        | 2        | DRY       | DARK-LIGHTED             | NONE            | N      | DIRECTION                  | S           | PASS CAR/VAN                                                                                                                                                                                                                                                                                                                                                                                                                                                                                                                                                                                                                                                                                                                                                                                                                                                                                                                                                                                                                                                                                                                                                                                                                                                                                                                                                                                                                                                                                                                                                                                                                                                                                                                                                                                                                                                                                                                                                                                                                                                                                                                   | NO IMPAIRMENT               | EVADING LAW ENFORCEMENT OFFICER   | CHANGING LANES                    | 6TH AVE W                          | 39.72578800                | -105.01338400                  |
|                |          |                  |                        |              |            |          |           |                          |                 |        |                            |             |                                                                                                                                                                                                                                                                                                                                                                                                                                                                                                                                                                                                                                                                                                                                                                                                                                                                                                                                                                                                                                                                                                                                                                                                                                                                                                                                                                                                                                                                                                                                                                                                                                                                                                                                                                                                                                                                                                                                                                                                                                                                                                                                |                             |                                   |                                   |                                    |                            |                                |
| 10             | 25       | 209.21           | 2/21/2013              | 405          | PDO        | 2        | SNOWY     | DARK-LIGHTED             | SNOW/SLEET/HAIL | N      | REAR-END                   | S           | HIT & RUN - UNKNOWN                                                                                                                                                                                                                                                                                                                                                                                                                                                                                                                                                                                                                                                                                                                                                                                                                                                                                                                                                                                                                                                                                                                                                                                                                                                                                                                                                                                                                                                                                                                                                                                                                                                                                                                                                                                                                                                                                                                                                                                                                                                                                                            | NO IMPAIRMENT               | NONE APPARENT                     | OTHER                             | 6TH AVE W                          | 39.72533800                | -105.01307500                  |
| 11             | 25       | 209.21           | 2/25/2013              | 1533         | PDO        | 2        | DRY       | DAYLIGHT                 | NONE            | N      | REAR-END                   | S           | SUV                                                                                                                                                                                                                                                                                                                                                                                                                                                                                                                                                                                                                                                                                                                                                                                                                                                                                                                                                                                                                                                                                                                                                                                                                                                                                                                                                                                                                                                                                                                                                                                                                                                                                                                                                                                                                                                                                                                                                                                                                                                                                                                            | NO IMPAIRMENT               | NONE APPARENT                     | GOING STRAIGHT                    | 6TH AVE W                          | 39.72533800                |                                |
| 12             | 25       | 209.21           | 2/28/2013              | 1950         | INJ        | 2        | DRY       | DARK-LIGHTED             | NONE            | N      | REAR-END                   | S           | PASS CAR/VAN                                                                                                                                                                                                                                                                                                                                                                                                                                                                                                                                                                                                                                                                                                                                                                                                                                                                                                                                                                                                                                                                                                                                                                                                                                                                                                                                                                                                                                                                                                                                                                                                                                                                                                                                                                                                                                                                                                                                                                                                                                                                                                                   | NO IMPAIRMENT               | NONE APPARENT                     | SLOWING                           | 6TH AVE W                          | 39.72533800                | -105.01307500                  |
|                |          |                  | . / /                  |              |            |          | =         |                          |                 |        | SIDESWIPE SAME             |             |                                                                                                                                                                                                                                                                                                                                                                                                                                                                                                                                                                                                                                                                                                                                                                                                                                                                                                                                                                                                                                                                                                                                                                                                                                                                                                                                                                                                                                                                                                                                                                                                                                                                                                                                                                                                                                                                                                                                                                                                                                                                                                                                |                             |                                   |                                   |                                    |                            |                                |
| 13             | 25       | 209.21           | 2/28/2013              | 2118         | INJ        | 2        | WET       | DARK-LIGHTED             | NONE            | N      | DIRECTION                  | N           | HIT & RUN - UNKNOWN                                                                                                                                                                                                                                                                                                                                                                                                                                                                                                                                                                                                                                                                                                                                                                                                                                                                                                                                                                                                                                                                                                                                                                                                                                                                                                                                                                                                                                                                                                                                                                                                                                                                                                                                                                                                                                                                                                                                                                                                                                                                                                            | NO IMPAIRMENT               | UNKNOWN                           | CHANGING LANES                    | 6TH AVE                            | 39.72533800                | -105.01307500                  |
| 14             | 25       | 209.21           | 3/7/2013               | 1850         | PDO        | 2        | DRY       | DARK-LIGHTED             | NONE            | N      | REAR-END                   | S           | PASS CAR/VAN                                                                                                                                                                                                                                                                                                                                                                                                                                                                                                                                                                                                                                                                                                                                                                                                                                                                                                                                                                                                                                                                                                                                                                                                                                                                                                                                                                                                                                                                                                                                                                                                                                                                                                                                                                                                                                                                                                                                                                                                                                                                                                                   | NO IMPAIRMENT               | NONE APPARENT                     | SLOWING                           | 6TH AVE W                          | 39.72533800                | -105.01307500                  |
| 15             | 25<br>25 | 209.21<br>209.21 | 3/11/2013<br>3/20/2013 | 1801<br>935  | PDO<br>PDO | 2        | DRY       | DARK-LIGHTED             | NONE            | N      | REAR-END<br>REAR-END       | N<br>S      | SUV<br>SUV                                                                                                                                                                                                                                                                                                                                                                                                                                                                                                                                                                                                                                                                                                                                                                                                                                                                                                                                                                                                                                                                                                                                                                                                                                                                                                                                                                                                                                                                                                                                                                                                                                                                                                                                                                                                                                                                                                                                                                                                                                                                                                                     | NO IMPAIRMENT               | NONE APPARENT NONE APPARENT       | STOPPED IN TRAFFIC GOING STRAIGHT | 6TH AVE W<br>6TH AVE W             | 39.72533800<br>39.72533800 | -105.01307500<br>-105.01307500 |
| 16             | 25       | 209.21           | 3/20/2013              | 935          | PDO        | 2        | DRY       | DAYLIGHT                 | NONE            | N      | SIDESWIPE SAME             | 3           | SUV                                                                                                                                                                                                                                                                                                                                                                                                                                                                                                                                                                                                                                                                                                                                                                                                                                                                                                                                                                                                                                                                                                                                                                                                                                                                                                                                                                                                                                                                                                                                                                                                                                                                                                                                                                                                                                                                                                                                                                                                                                                                                                                            | NO IMPAIRMENT               | NONE APPARENT                     | GOING STRAIGHT                    | 61H AVE W                          | 39.72533800                | -105.01307500                  |
| 17             | 25       | 209.19           | 3/26/2013              | 715          | PDO        | 2        | DRY       | DAYLIGHT                 | NONE            | N      | DIRECTION                  | N           | PASS CAR/VAN                                                                                                                                                                                                                                                                                                                                                                                                                                                                                                                                                                                                                                                                                                                                                                                                                                                                                                                                                                                                                                                                                                                                                                                                                                                                                                                                                                                                                                                                                                                                                                                                                                                                                                                                                                                                                                                                                                                                                                                                                                                                                                                   | NO IMPAIRMENT               | NONE APPARENT                     | GOING STRAIGHT                    | 6TH AVE W                          | 39.72511300                | -105.01292000                  |
| 18             | 25       | 209.19           | 4/2/2013               | 1648         | INJ        | 3        | WET       | DAYLIGHT                 | RAIN            | N N    | REAR-END                   | S           | HIT & RUN - UNKNOWN                                                                                                                                                                                                                                                                                                                                                                                                                                                                                                                                                                                                                                                                                                                                                                                                                                                                                                                                                                                                                                                                                                                                                                                                                                                                                                                                                                                                                                                                                                                                                                                                                                                                                                                                                                                                                                                                                                                                                                                                                                                                                                            | NO IMPAIRMENT               | NONE APPARENT                     | GOING STRAIGHT                    | 6TH AVE W                          | 39.72511300                | -105.01292000                  |
| 19             | 25       | 209.21           | 4/5/2013               | 2200         | PDO        | 3        | DRY       | DATLIGHT<br>DARK-LIGHTED | NONE            | N N    | REAR-END                   | S S         | SUV                                                                                                                                                                                                                                                                                                                                                                                                                                                                                                                                                                                                                                                                                                                                                                                                                                                                                                                                                                                                                                                                                                                                                                                                                                                                                                                                                                                                                                                                                                                                                                                                                                                                                                                                                                                                                                                                                                                                                                                                                                                                                                                            | NO IMPAIRMENT               | NONE APPARENT                     | SLOWING                           | 6TH AVE W                          | 39.72533800                |                                |
| 20             | 25       | 209.23           | 4/18/2013              | 1823         | PDO        | 2        | DRY       | DAYLIGHT                 | NONE            | N      | REAR-END                   | S           | PICKUP TRUCK/UTILITY VAN                                                                                                                                                                                                                                                                                                                                                                                                                                                                                                                                                                                                                                                                                                                                                                                                                                                                                                                                                                                                                                                                                                                                                                                                                                                                                                                                                                                                                                                                                                                                                                                                                                                                                                                                                                                                                                                                                                                                                                                                                                                                                                       | NO IMPAIRMENT               | NONE APPARENT                     | GOING STRAIGHT                    | 8TH AVE W                          | 39.72556300                | -105.01322900                  |
|                |          |                  | ., _5, _515            | -525         | . 20       |          |           | 22.0                     |                 |        | SIDESWIPE SAME             |             | The state of the s |                             |                                   |                                   | J                                  | 22.1.2333300               |                                |
| 21             | 25       | 209.15           | 4/23/2013              | 2343         | INJ        | 2        | DRY       | DARK-LIGHTED             | NONE            | N      | DIRECTION                  | S           | SUV                                                                                                                                                                                                                                                                                                                                                                                                                                                                                                                                                                                                                                                                                                                                                                                                                                                                                                                                                                                                                                                                                                                                                                                                                                                                                                                                                                                                                                                                                                                                                                                                                                                                                                                                                                                                                                                                                                                                                                                                                                                                                                                            | ALCOHOL                     | UNKNOWN                           | OTHER                             | 6TH AVE W                          | 39.72445300                | -105.01239000                  |
| 22             | 25       | 209.21           | 4/29/2013              | 2145         | PDO        | 2        | DRY       | DARK-LIGHTED             | NONE            | N      | REAR-END                   | S           | PASS CAR/VAN                                                                                                                                                                                                                                                                                                                                                                                                                                                                                                                                                                                                                                                                                                                                                                                                                                                                                                                                                                                                                                                                                                                                                                                                                                                                                                                                                                                                                                                                                                                                                                                                                                                                                                                                                                                                                                                                                                                                                                                                                                                                                                                   | NO IMPAIRMENT               | NONE APPARENT                     | GOING STRAIGHT                    | 6TH AVE W                          | 39.72533800                | -105.01307500                  |
|                |          |                  | , , , , , ,            |              | -          |          |           |                          | -               |        |                            | -           | ,                                                                                                                                                                                                                                                                                                                                                                                                                                                                                                                                                                                                                                                                                                                                                                                                                                                                                                                                                                                                                                                                                                                                                                                                                                                                                                                                                                                                                                                                                                                                                                                                                                                                                                                                                                                                                                                                                                                                                                                                                                                                                                                              | -                           |                                   |                                   |                                    |                            |                                |
| 23             | 25       | 209.17           | 5/1/2013               | 2035         | PDO        | 2        | SLUSHY    | DARK-UNLIGHTED           | SNOW/SLEET/HAIL | N      | REAR-END                   | N           | PASS CAR/VAN                                                                                                                                                                                                                                                                                                                                                                                                                                                                                                                                                                                                                                                                                                                                                                                                                                                                                                                                                                                                                                                                                                                                                                                                                                                                                                                                                                                                                                                                                                                                                                                                                                                                                                                                                                                                                                                                                                                                                                                                                                                                                                                   | NO IMPAIRMENT               | UNKNOWN                           | GOING STRAIGHT                    | 6TH AVE W                          | 39.72488500                | -105.01276400                  |
| 24             | 25       | 209.21           | 5/3/2013               | 718          | PDO        | 2        | DRY       | DAYLIGHT                 | NONE            | N      | REAR-END                   | S           | PICKUP TRUCK/UTILITY VAN                                                                                                                                                                                                                                                                                                                                                                                                                                                                                                                                                                                                                                                                                                                                                                                                                                                                                                                                                                                                                                                                                                                                                                                                                                                                                                                                                                                                                                                                                                                                                                                                                                                                                                                                                                                                                                                                                                                                                                                                                                                                                                       | NO IMPAIRMENT               | UNKNOWN                           | GOING STRAIGHT                    | 6TH AVE W                          | 39.72533800                | -105.01307500                  |
|                |          |                  |                        |              |            |          |           |                          |                 |        | SIDESWIPE SAME             |             |                                                                                                                                                                                                                                                                                                                                                                                                                                                                                                                                                                                                                                                                                                                                                                                                                                                                                                                                                                                                                                                                                                                                                                                                                                                                                                                                                                                                                                                                                                                                                                                                                                                                                                                                                                                                                                                                                                                                                                                                                                                                                                                                |                             |                                   |                                   |                                    |                            |                                |
| 25             | 25       | 209.21           | 5/17/2013              | 1422         | PDO        | 2        | DRY       | DAYLIGHT                 | NONE            | N      | DIRECTION                  | S           | TRUCK GVW > 10K/BUSSES > 15 PEOPLE                                                                                                                                                                                                                                                                                                                                                                                                                                                                                                                                                                                                                                                                                                                                                                                                                                                                                                                                                                                                                                                                                                                                                                                                                                                                                                                                                                                                                                                                                                                                                                                                                                                                                                                                                                                                                                                                                                                                                                                                                                                                                             | NO IMPAIRMENT               | NONE APPARENT                     | CHANGING LANES                    | 6TH AVE W                          | 39.72533800                | -105.01307500                  |
| 26             | 25       | 209.21           | 5/18/2013              | 1524         | INJ        | 3        | DRY       | DAYLIGHT                 | NONE            | N      | REAR-END                   | N           | PICKUP TRUCK/UTILITY VAN                                                                                                                                                                                                                                                                                                                                                                                                                                                                                                                                                                                                                                                                                                                                                                                                                                                                                                                                                                                                                                                                                                                                                                                                                                                                                                                                                                                                                                                                                                                                                                                                                                                                                                                                                                                                                                                                                                                                                                                                                                                                                                       | NO IMPAIRMENT               | DRIVER PREOCCUPIED                | GOING STRAIGHT                    | 6TH AVE W                          | 39.72533800                | -105.01307500                  |
| 27             | 25       | 209.21           | 5/19/2013              | 1310         | PDO        | 2        | DRY       | DAYLIGHT                 | NONE            | N      | REAR-END                   | N           | PASS CAR/VAN                                                                                                                                                                                                                                                                                                                                                                                                                                                                                                                                                                                                                                                                                                                                                                                                                                                                                                                                                                                                                                                                                                                                                                                                                                                                                                                                                                                                                                                                                                                                                                                                                                                                                                                                                                                                                                                                                                                                                                                                                                                                                                                   | NO IMPAIRMENT               | NONE APPARENT                     | GOING STRAIGHT                    | 6TH AVE                            | 39.72533800                | -105.01307500                  |
| 28             | 25       | 209.21           | 5/21/2013              | 1525         | PDO        | 2        | DRY       | DAYLIGHT                 | NONE            | N      | REAR-END                   | S           | PASS CAR/VAN                                                                                                                                                                                                                                                                                                                                                                                                                                                                                                                                                                                                                                                                                                                                                                                                                                                                                                                                                                                                                                                                                                                                                                                                                                                                                                                                                                                                                                                                                                                                                                                                                                                                                                                                                                                                                                                                                                                                                                                                                                                                                                                   | NO IMPAIRMENT               | NONE APPARENT                     | GOING STRAIGHT                    | 6TH AVE W                          | 39.72533800                | -105.01307500                  |
| 29             | 25       | 209.21           | 5/23/2013              | 1319         | PDO        | 2        | DRY       | DAYLIGHT                 | NONE            | N      | REAR-END                   | N           | HIT & RUN - UNKNOWN                                                                                                                                                                                                                                                                                                                                                                                                                                                                                                                                                                                                                                                                                                                                                                                                                                                                                                                                                                                                                                                                                                                                                                                                                                                                                                                                                                                                                                                                                                                                                                                                                                                                                                                                                                                                                                                                                                                                                                                                                                                                                                            | NO IMPAIRMENT               | DRIVER INEXPERIENCE               | GOING STRAIGHT                    | 6TH AVE W                          | 39.72533800                |                                |
| 30             | 25       | 209.25           | 5/25/2013              | 708          | INJ        | 2        | DRY       | DAYLIGHT                 | NONE            | N      | REAR-END                   | N           | MOTORCYCLE                                                                                                                                                                                                                                                                                                                                                                                                                                                                                                                                                                                                                                                                                                                                                                                                                                                                                                                                                                                                                                                                                                                                                                                                                                                                                                                                                                                                                                                                                                                                                                                                                                                                                                                                                                                                                                                                                                                                                                                                                                                                                                                     | NO IMPAIRMENT               | UNKNOWN                           | GOING STRAIGHT                    | 6TH AVE NB EXIT LOOP GORE PT TO WB | 39.72578800                | -105.01338400                  |
|                |          |                  | = /00 /00 +0           |              |            |          |           |                          |                 |        |                            |             |                                                                                                                                                                                                                                                                                                                                                                                                                                                                                                                                                                                                                                                                                                                                                                                                                                                                                                                                                                                                                                                                                                                                                                                                                                                                                                                                                                                                                                                                                                                                                                                                                                                                                                                                                                                                                                                                                                                                                                                                                                                                                                                                |                             |                                   |                                   |                                    |                            |                                |
| 31<br>32       | 25<br>25 | 209.21<br>209.21 | 5/28/2013<br>6/2/2013  | 1936<br>1751 | PDO<br>PDO | 2        | DRY       | DAYLIGHT<br>DAYLIGHT     | NONE<br>NONE    | N N    | CONCRETE BARRIER REAR-END  | S S         | PASS CAR/VAN PASS CAR/VAN                                                                                                                                                                                                                                                                                                                                                                                                                                                                                                                                                                                                                                                                                                                                                                                                                                                                                                                                                                                                                                                                                                                                                                                                                                                                                                                                                                                                                                                                                                                                                                                                                                                                                                                                                                                                                                                                                                                                                                                                                                                                                                      | NO IMPAIRMENT NO IMPAIRMENT | UNKNOWN DRIVER PREOCCUPIED        | OTHER<br>SLOWING                  | 6TH AVE W<br>6TH AVE W             | 39.72533800<br>39.72533800 | -105.01307500<br>-105.01307500 |
| 33             | 25       | 209.21           | 6/7/2013               | 1402         | PDO        | 2        | DRY       | DAYLIGHT                 | NONE            | N N    | REAR-END                   | 5           | PASS CAR/VAN PASS CAR/VAN                                                                                                                                                                                                                                                                                                                                                                                                                                                                                                                                                                                                                                                                                                                                                                                                                                                                                                                                                                                                                                                                                                                                                                                                                                                                                                                                                                                                                                                                                                                                                                                                                                                                                                                                                                                                                                                                                                                                                                                                                                                                                                      | NO IMPAIRMENT               | NONE APPARENT                     | GOING STRAIGHT                    | 6TH AVE W                          | 39.72533800                |                                |
| 33             | 23       | 209.21           | 0/7/2013               | 1402         | FDO        | 2        | DKI       | DATEIGHT                 | NONE            | IN     | SIDESWIPE SAME             | 3           | FA33 CAR) VAIN                                                                                                                                                                                                                                                                                                                                                                                                                                                                                                                                                                                                                                                                                                                                                                                                                                                                                                                                                                                                                                                                                                                                                                                                                                                                                                                                                                                                                                                                                                                                                                                                                                                                                                                                                                                                                                                                                                                                                                                                                                                                                                                 | NO IIVIFAIRIVILINI          | NONE AFFAREIVI                    | GOING STRAIGHT                    | OTH AVE W                          | 33.72333600                | -103.01307300                  |
| 34             | 25       | 209.27           | 6/11/2013              | 1439         | INJ        | 2        | DRY       | DAYLIGHT                 | NONE            | N      | DIRECTION                  | S           | PASS CAR/VAN                                                                                                                                                                                                                                                                                                                                                                                                                                                                                                                                                                                                                                                                                                                                                                                                                                                                                                                                                                                                                                                                                                                                                                                                                                                                                                                                                                                                                                                                                                                                                                                                                                                                                                                                                                                                                                                                                                                                                                                                                                                                                                                   | NO IMPAIRMENT               | UNKNOWN                           | OTHER                             | 6TH AVE W                          | 39.72601300                | -105.01353800                  |
| 35             | 25       | 209.21           | 6/19/2013              | 725          | PDO        | 2        | DRY       | DAYLIGHT                 | NONE            | N      | REAR-END                   | 5           | PASS CAR/VAN                                                                                                                                                                                                                                                                                                                                                                                                                                                                                                                                                                                                                                                                                                                                                                                                                                                                                                                                                                                                                                                                                                                                                                                                                                                                                                                                                                                                                                                                                                                                                                                                                                                                                                                                                                                                                                                                                                                                                                                                                                                                                                                   | NO IMPAIRMENT               | NONE APPARENT                     | GOING STRAIGHT                    | 6TH AVE W                          | 39.72533800                |                                |
| 36             | 25       | 209.21           | 6/25/2013              | 1803         | INJ        | 2        | DRY       | DAYLIGHT                 | NONE            | N      | REAR-END                   | N           | PASS CAR/VAN                                                                                                                                                                                                                                                                                                                                                                                                                                                                                                                                                                                                                                                                                                                                                                                                                                                                                                                                                                                                                                                                                                                                                                                                                                                                                                                                                                                                                                                                                                                                                                                                                                                                                                                                                                                                                                                                                                                                                                                                                                                                                                                   | NO IMPAIRMENT               | NONE APPARENT                     | GOING STRAIGHT                    | 6TH AVE W                          | 39.72533800                | -105.01307500                  |
| 37             | 25       | 209.21           | 6/25/2013              | 2120         | INJ        | 3        | DRY       | DARK-LIGHTED             | NONE            | N      | REAR-END                   | N           | SUV                                                                                                                                                                                                                                                                                                                                                                                                                                                                                                                                                                                                                                                                                                                                                                                                                                                                                                                                                                                                                                                                                                                                                                                                                                                                                                                                                                                                                                                                                                                                                                                                                                                                                                                                                                                                                                                                                                                                                                                                                                                                                                                            | NO IMPAIRMENT               | NONE APPARENT                     | GOING STRAIGHT                    | 6TH AVE W                          | 39.72533800                |                                |
| 38             | 25       | 209.21           | 7/3/2013               | 1330         | PDO        | 2        | DRY       | DAYLIGHT                 | NONE            | N      | REAR-END                   | N           | PICKUP TRUCK/UTILITY VAN                                                                                                                                                                                                                                                                                                                                                                                                                                                                                                                                                                                                                                                                                                                                                                                                                                                                                                                                                                                                                                                                                                                                                                                                                                                                                                                                                                                                                                                                                                                                                                                                                                                                                                                                                                                                                                                                                                                                                                                                                                                                                                       | NO IMPAIRMENT               | NONE APPARENT                     | GOING STRAIGHT                    | 6TH AVE                            | 39.72533800                | -105.01307500                  |
| 39             | 25       | 209.21           | 7/4/2013               | 2350         | PDO        | 3        | DRY       | DARK-LIGHTED             | NONE            | N      | REAR-END                   | S           | PASS CAR/VAN                                                                                                                                                                                                                                                                                                                                                                                                                                                                                                                                                                                                                                                                                                                                                                                                                                                                                                                                                                                                                                                                                                                                                                                                                                                                                                                                                                                                                                                                                                                                                                                                                                                                                                                                                                                                                                                                                                                                                                                                                                                                                                                   | NO IMPAIRMENT               | DRIVER INEXPERIENCE               | GOING STRAIGHT                    | 6TH AVE W                          | 39.72533800                | -105.01307500                  |
| 40             | 25       | 209.21           | 7/9/2013               | 1615         | PDO        | 2        | DRY       | DAYLIGHT                 | NONE            | N      | REAR-END                   | S           | PASS CAR/VAN                                                                                                                                                                                                                                                                                                                                                                                                                                                                                                                                                                                                                                                                                                                                                                                                                                                                                                                                                                                                                                                                                                                                                                                                                                                                                                                                                                                                                                                                                                                                                                                                                                                                                                                                                                                                                                                                                                                                                                                                                                                                                                                   | NO IMPAIRMENT               | NONE APPARENT                     | GOING STRAIGHT                    | 6TH AVE                            | 39.72533800                | -105.01307500                  |
|                |          |                  |                        |              |            |          |           |                          |                 |        | VEHICLE                    |             |                                                                                                                                                                                                                                                                                                                                                                                                                                                                                                                                                                                                                                                                                                                                                                                                                                                                                                                                                                                                                                                                                                                                                                                                                                                                                                                                                                                                                                                                                                                                                                                                                                                                                                                                                                                                                                                                                                                                                                                                                                                                                                                                |                             |                                   |                                   |                                    |                            |                                |
| 41             | 25       | 209.21           | 7/10/2013              | 930          | PDO        | 2        | DRY       | DAYLIGHT                 | NONE            | N      | CARGO/DEBRIS               | N           | PICKUP TRUCK/UTILITY VAN                                                                                                                                                                                                                                                                                                                                                                                                                                                                                                                                                                                                                                                                                                                                                                                                                                                                                                                                                                                                                                                                                                                                                                                                                                                                                                                                                                                                                                                                                                                                                                                                                                                                                                                                                                                                                                                                                                                                                                                                                                                                                                       | NO IMPAIRMENT               | NONE APPARENT                     | GOING STRAIGHT                    | 6TH AVE W                          | 39.72533800                | -105.01307500                  |
| 42             | 25       | 209.23           | 7/10/2013              | 1738         | INJ        | 3        | DRY       | DAYLIGHT                 | NONE            | N      | REAR-END                   | N           | PASS CAR/VAN                                                                                                                                                                                                                                                                                                                                                                                                                                                                                                                                                                                                                                                                                                                                                                                                                                                                                                                                                                                                                                                                                                                                                                                                                                                                                                                                                                                                                                                                                                                                                                                                                                                                                                                                                                                                                                                                                                                                                                                                                                                                                                                   | NO IMPAIRMENT               | UNKNOWN                           | GOING STRAIGHT                    | 6TH AVE W                          | 39.72556300                | -105.01322900                  |
|                |          |                  |                        |              |            |          |           |                          |                 |        | SIDESWIPE SAME             |             |                                                                                                                                                                                                                                                                                                                                                                                                                                                                                                                                                                                                                                                                                                                                                                                                                                                                                                                                                                                                                                                                                                                                                                                                                                                                                                                                                                                                                                                                                                                                                                                                                                                                                                                                                                                                                                                                                                                                                                                                                                                                                                                                |                             |                                   |                                   |                                    |                            |                                |
| 43             | 25       | 209.21           | 7/13/2013              | 128          | INJ        | 2        | DRY       | DARK-LIGHTED             | NONE            | N      | DIRECTION                  | S           | PICKUP TRUCK/UTILITY VAN                                                                                                                                                                                                                                                                                                                                                                                                                                                                                                                                                                                                                                                                                                                                                                                                                                                                                                                                                                                                                                                                                                                                                                                                                                                                                                                                                                                                                                                                                                                                                                                                                                                                                                                                                                                                                                                                                                                                                                                                                                                                                                       | ALCOHOL                     | UNKNOWN                           | WEAVING                           | 6TH AVE W                          | 39.72533800                | -105.01307500                  |
|                | 25       | 200.51           | 7/42/22:2              | 2012         | 22.0       |          |           | DAME: 00                 | 5.4.4.          |        | SIDESWIPE SAME             |             | LUT 0 DUNG LUNGGOOD                                                                                                                                                                                                                                                                                                                                                                                                                                                                                                                                                                                                                                                                                                                                                                                                                                                                                                                                                                                                                                                                                                                                                                                                                                                                                                                                                                                                                                                                                                                                                                                                                                                                                                                                                                                                                                                                                                                                                                                                                                                                                                            | NO INTRACTOR                | NOVE ADDADTO                      | CHANGING                          | CTU AVEV                           | 20 7252225                 | 105 0100====                   |
| 44             | 25       | 209.21           | 7/13/2013              | 2018<br>847  | PDO        | 3        | WET       | DAWN OR DUSK<br>DAYLIGHT | RAIN<br>RAIN    | N<br>N | DIRECTION<br>REAR-END      | N<br>S      | HIT & RUN - UNKNOWN PICKUP TRUCK/UTILITY VAN                                                                                                                                                                                                                                                                                                                                                                                                                                                                                                                                                                                                                                                                                                                                                                                                                                                                                                                                                                                                                                                                                                                                                                                                                                                                                                                                                                                                                                                                                                                                                                                                                                                                                                                                                                                                                                                                                                                                                                                                                                                                                   | NO IMPAIRMENT NO IMPAIRMENT | NONE APPARENT DRIVER PREOCCUPIED  | CHANGING LANES GOING STRAIGHT     | 6TH AVE W<br>6TH AVE W             | 39.72533800<br>39.72533800 |                                |
| 45<br>46       | 25<br>25 | 209.21<br>209.15 | 7/15/2013<br>7/22/2013 | 1452         | PDO<br>PDO | 2        | DRY       | DAYLIGHT                 | NONE            | N<br>N | REAR-END                   | S           | PASS CAR/VAN                                                                                                                                                                                                                                                                                                                                                                                                                                                                                                                                                                                                                                                                                                                                                                                                                                                                                                                                                                                                                                                                                                                                                                                                                                                                                                                                                                                                                                                                                                                                                                                                                                                                                                                                                                                                                                                                                                                                                                                                                                                                                                                   | NO IMPAIRMENT               | NONE APPARENT                     | GOING STRAIGHT                    | 6TH AVE W                          | 39.72533800                | 1                              |
| 46             | 25       | 209.15           | 7/22/2013              | 1600         | PDO        | 2        | DRY       | DAYLIGHT                 | NONE            | N<br>N | REAR-END<br>REAR-END       | S<br>N      | HIT & RUN - UNKNOWN                                                                                                                                                                                                                                                                                                                                                                                                                                                                                                                                                                                                                                                                                                                                                                                                                                                                                                                                                                                                                                                                                                                                                                                                                                                                                                                                                                                                                                                                                                                                                                                                                                                                                                                                                                                                                                                                                                                                                                                                                                                                                                            | NO IMPAIRMENT               | UNKNOWN                           | GOING STRAIGHT                    | 8TH AVE NB OFF RAMP GORE PT        | 39.72578800                |                                |
| 48             | 25       | 209.25           | 7/22/2013              | 2102         | PDO        | 2        | DRY       | DAYLIGHT<br>DARK-LIGHTED | NONE            | N N    | REAR-END                   | N<br>N      | PICKUP TRUCK/UTILITY VAN                                                                                                                                                                                                                                                                                                                                                                                                                                                                                                                                                                                                                                                                                                                                                                                                                                                                                                                                                                                                                                                                                                                                                                                                                                                                                                                                                                                                                                                                                                                                                                                                                                                                                                                                                                                                                                                                                                                                                                                                                                                                                                       | NO IMPAIRMENT               | NONE APPARENT                     | GOING STRAIGHT                    | 6TH AVE NB OFF RAMP GORE PT        | 39.72578800                | 1                              |
| 70             | 2.3      | 203.21           | ,,20,2013              | 2102         | 100        | -        | DIVI      | DAINK-EIGHTED            | INOINE          | IV     | SIDESWIPE SAME             | 14          | TICKOT TROCKY OTILITY VAIN                                                                                                                                                                                                                                                                                                                                                                                                                                                                                                                                                                                                                                                                                                                                                                                                                                                                                                                                                                                                                                                                                                                                                                                                                                                                                                                                                                                                                                                                                                                                                                                                                                                                                                                                                                                                                                                                                                                                                                                                                                                                                                     | 140 HAIL WINDSHITT          | NOINE ALL AILENT                  | SOME STANISH                      | OHIAVE W                           | 33.72333600                | 103.01307300                   |
| 49             | 25       | 209.21           | 7/28/2013              | 1746         | PDO        | 2        | DRY       | DAYLIGHT                 | NONE            | N      | DIRECTION                  | N           | PASS CAR/VAN                                                                                                                                                                                                                                                                                                                                                                                                                                                                                                                                                                                                                                                                                                                                                                                                                                                                                                                                                                                                                                                                                                                                                                                                                                                                                                                                                                                                                                                                                                                                                                                                                                                                                                                                                                                                                                                                                                                                                                                                                                                                                                                   | NO IMPAIRMENT               | NONE APPARENT                     | CHANGING LANES                    | 6TH AVE W                          | 39.72533800                | -105.01307500                  |
| 50             | 25       | 209.21           | 9/4/2013               | 1751         | PDO        | 2        | DRY       | DAYLIGHT                 | NONE            | N      | REAR-END                   | S           | HIT & RUN - UNKNOWN                                                                                                                                                                                                                                                                                                                                                                                                                                                                                                                                                                                                                                                                                                                                                                                                                                                                                                                                                                                                                                                                                                                                                                                                                                                                                                                                                                                                                                                                                                                                                                                                                                                                                                                                                                                                                                                                                                                                                                                                                                                                                                            | NO IMPAIRMENT               | DRIVER PREOCCUPIED                | GOING STRAIGHT                    | 6TH AVE W                          | 39.72533800                |                                |
| 51             | 25       | 209.21           | 9/6/2013               | 1633         | INJ        | 2        | DRY       | DAYLIGHT                 | NONE            | N      | REAR-END                   | N           | PASS CAR/VAN                                                                                                                                                                                                                                                                                                                                                                                                                                                                                                                                                                                                                                                                                                                                                                                                                                                                                                                                                                                                                                                                                                                                                                                                                                                                                                                                                                                                                                                                                                                                                                                                                                                                                                                                                                                                                                                                                                                                                                                                                                                                                                                   | NO IMPAIRMENT               | NONE APPARENT                     | GOING STRAIGHT                    | 6TH AVE W                          |                            | -105.01307500                  |
| 52             | 25       | 209.21           | 9/7/2013               | 1604         | INJ        | 2        | DRY       | DAYLIGHT                 | NONE            | N      | REAR-END                   | S           | SUV                                                                                                                                                                                                                                                                                                                                                                                                                                                                                                                                                                                                                                                                                                                                                                                                                                                                                                                                                                                                                                                                                                                                                                                                                                                                                                                                                                                                                                                                                                                                                                                                                                                                                                                                                                                                                                                                                                                                                                                                                                                                                                                            | ALCOHOL                     | UNKNOWN                           | GOING STRAIGHT                    | 6TH AVE W                          | 39.72533800                | -105.01307500                  |
|                |          |                  |                        |              |            |          |           |                          |                 |        | SIDESWIPE SAME             |             |                                                                                                                                                                                                                                                                                                                                                                                                                                                                                                                                                                                                                                                                                                                                                                                                                                                                                                                                                                                                                                                                                                                                                                                                                                                                                                                                                                                                                                                                                                                                                                                                                                                                                                                                                                                                                                                                                                                                                                                                                                                                                                                                |                             |                                   |                                   |                                    |                            |                                |
| 53             | 25       | 209.21           | 9/7/2013               | 1840         | PDO        | 2        | DRY       | DAYLIGHT                 | NONE            | N      | DIRECTION                  | N           | PASS CAR/VAN                                                                                                                                                                                                                                                                                                                                                                                                                                                                                                                                                                                                                                                                                                                                                                                                                                                                                                                                                                                                                                                                                                                                                                                                                                                                                                                                                                                                                                                                                                                                                                                                                                                                                                                                                                                                                                                                                                                                                                                                                                                                                                                   | NO IMPAIRMENT               | UNKNOWN                           | OTHER                             | 6TH AVE W                          | 39.72533800                | -105.01307500                  |
| 54             | 25       | 209.15           | 9/12/2013              | 1446         | PDO        | 4        | WET       | DAYLIGHT                 | RAIN            | N      | REAR-END                   | S           | PICKUP TRUCK/UTILITY VAN                                                                                                                                                                                                                                                                                                                                                                                                                                                                                                                                                                                                                                                                                                                                                                                                                                                                                                                                                                                                                                                                                                                                                                                                                                                                                                                                                                                                                                                                                                                                                                                                                                                                                                                                                                                                                                                                                                                                                                                                                                                                                                       | NO IMPAIRMENT               | NONE APPARENT                     | SLOWING                           | 6TH AVE E                          | 39.72445300                | -105.01239000                  |
|                |          |                  |                        |              |            |          |           |                          |                 |        | SIDESWIPE SAME             |             |                                                                                                                                                                                                                                                                                                                                                                                                                                                                                                                                                                                                                                                                                                                                                                                                                                                                                                                                                                                                                                                                                                                                                                                                                                                                                                                                                                                                                                                                                                                                                                                                                                                                                                                                                                                                                                                                                                                                                                                                                                                                                                                                |                             |                                   |                                   |                                    |                            |                                |
| 55             | 25       | 209.21           | 9/17/2013              | 659          | PDO        | 2        | DRY       | DAYLIGHT                 | NONE            | N      | DIRECTION                  | N           | PASS CAR/VAN                                                                                                                                                                                                                                                                                                                                                                                                                                                                                                                                                                                                                                                                                                                                                                                                                                                                                                                                                                                                                                                                                                                                                                                                                                                                                                                                                                                                                                                                                                                                                                                                                                                                                                                                                                                                                                                                                                                                                                                                                                                                                                                   | NO IMPAIRMENT               | DRIVER INEXPERIENCE               | WEAVING                           | 6TH AVE W                          | 39.72533800                | -105.01307500                  |
| 56             | 25       | 209.15           | 9/23/2013              | 2201         | INJ        | 3        | DRY       | DARK-LIGHTED             | NONE            | N      | REAR-END                   | S           | SUV                                                                                                                                                                                                                                                                                                                                                                                                                                                                                                                                                                                                                                                                                                                                                                                                                                                                                                                                                                                                                                                                                                                                                                                                                                                                                                                                                                                                                                                                                                                                                                                                                                                                                                                                                                                                                                                                                                                                                                                                                                                                                                                            | NO IMPAIRMENT               | DRIVER PREOCCUPIED                | GOING STRAIGHT                    | 6TH AVE W                          | 39.72445300                |                                |
| 57             | 25       | 209.21           | 9/29/2013              | 1840         | PDO        | 2        | DRY       | DAWN OR DUSK             | NONE            | N      | REAR-END                   | S           | HIT & RUN - UNKNOWN                                                                                                                                                                                                                                                                                                                                                                                                                                                                                                                                                                                                                                                                                                                                                                                                                                                                                                                                                                                                                                                                                                                                                                                                                                                                                                                                                                                                                                                                                                                                                                                                                                                                                                                                                                                                                                                                                                                                                                                                                                                                                                            | NO IMPAIRMENT               | NONE APPARENT                     | GOING STRAIGHT                    | 6TH AVE W                          | 39.72533800                | -105.01307500                  |
|                |          | 1                |                        | l l          |            | 1        | _         |                          | l               |        |                            |             |                                                                                                                                                                                                                                                                                                                                                                                                                                                                                                                                                                                                                                                                                                                                                                                                                                                                                                                                                                                                                                                                                                                                                                                                                                                                                                                                                                                                                                                                                                                                                                                                                                                                                                                                                                                                                                                                                                                                                                                                                                                                                                                                |                             |                                   |                                   |                                    |                            |                                |
| 58             | 25       | 209.21           | 10/10/2013             | 1325         | PDO        | 2        | DRY       | DAYLIGHT                 | NONE            | N      | REAR-END                   | S           | TRUCK GVW > 10K/BUSSES > 15 PEOPLE                                                                                                                                                                                                                                                                                                                                                                                                                                                                                                                                                                                                                                                                                                                                                                                                                                                                                                                                                                                                                                                                                                                                                                                                                                                                                                                                                                                                                                                                                                                                                                                                                                                                                                                                                                                                                                                                                                                                                                                                                                                                                             | NO IMPAIRMENT               | NONE APPARENT                     | GOING STRAIGHT                    | 6TH AVE W                          | 39.72533800                |                                |
| 59             | 25       | 209.21           | 10/11/2013             | 1145         | PDO        | 2        | DRY       | DAYLIGHT                 | NONE            | N      | REAR-END                   | N           | PASS CAR/VAN                                                                                                                                                                                                                                                                                                                                                                                                                                                                                                                                                                                                                                                                                                                                                                                                                                                                                                                                                                                                                                                                                                                                                                                                                                                                                                                                                                                                                                                                                                                                                                                                                                                                                                                                                                                                                                                                                                                                                                                                                                                                                                                   | NO IMPAIRMENT               | UNKNOWN                           | GOING STRAIGHT                    | 6TH AVE W                          | 39.72533800                | 1                              |
|                | 25       | 209.21<br>209.21 | 10/16/2013             | 1525         | PDO        | 4        | DRY       | DAYLIGHT                 | NONE            | N      | REAR-END                   | N<br>c      | PASS CAR/VAN                                                                                                                                                                                                                                                                                                                                                                                                                                                                                                                                                                                                                                                                                                                                                                                                                                                                                                                                                                                                                                                                                                                                                                                                                                                                                                                                                                                                                                                                                                                                                                                                                                                                                                                                                                                                                                                                                                                                                                                                                                                                                                                   | NO IMPAIRMENT               | NONE APPARENT                     | GOING STRAIGHT                    | 6TH AVE W                          | 39.72533800                |                                |
| 60             | 25       | 704 71           | 10/25/2013             |              | PDO        | 2        | UNKNOWN   | DAYLIGHT<br>DARK-LIGHTED | NONE            | N<br>N | REAR-END<br>REAR-END       | S<br>S      | PASS CAR/VAN<br>SUV                                                                                                                                                                                                                                                                                                                                                                                                                                                                                                                                                                                                                                                                                                                                                                                                                                                                                                                                                                                                                                                                                                                                                                                                                                                                                                                                                                                                                                                                                                                                                                                                                                                                                                                                                                                                                                                                                                                                                                                                                                                                                                            | NO IMPAIRMENT NO IMPAIRMENT | DRIVER INEXPERIENCE NONE APPARENT | GOING STRAIGHT                    | 6TH AVE W<br>6TH AVE W             | 39.72533800<br>39.72445300 | -105.01307500                  |
| 61             | 25       |                  | 10/20/2012             |              |            |          |           |                          |                 |        |                            |             |                                                                                                                                                                                                                                                                                                                                                                                                                                                                                                                                                                                                                                                                                                                                                                                                                                                                                                                                                                                                                                                                                                                                                                                                                                                                                                                                                                                                                                                                                                                                                                                                                                                                                                                                                                                                                                                                                                                                                                                                                                                                                                                                |                             | NUNE APPAKENT                     | GOING STRAIGHT                    | DIH AVE W                          | 1.39.724453()()            | -105.01239000                  |
| 61<br>62       | 25       | 209.15           | 10/26/2013             | 300<br>738   | PDO        | 2        |           |                          | NONE            |        |                            |             |                                                                                                                                                                                                                                                                                                                                                                                                                                                                                                                                                                                                                                                                                                                                                                                                                                                                                                                                                                                                                                                                                                                                                                                                                                                                                                                                                                                                                                                                                                                                                                                                                                                                                                                                                                                                                                                                                                                                                                                                                                                                                                                                |                             | -                                 | GOING STRAIGHT                    |                                    |                            | -105 01207500                  |
| 61<br>62<br>63 | 25<br>25 | 209.15<br>209.21 | 11/4/2013              | 728          | PDO        | 2        | DRY       | DAYLIGHT                 | NONE            | N      | REAR-END                   | N           | SUV                                                                                                                                                                                                                                                                                                                                                                                                                                                                                                                                                                                                                                                                                                                                                                                                                                                                                                                                                                                                                                                                                                                                                                                                                                                                                                                                                                                                                                                                                                                                                                                                                                                                                                                                                                                                                                                                                                                                                                                                                                                                                                                            | NO IMPAIRMENT               | NONE APPARENT                     | GOING STRAIGHT                    | 6TH AVE W                          | 39.72533800                |                                |
| 61<br>62       | 25       | 209.15           |                        |              |            |          |           |                          |                 |        | REAR-END<br>REAR-END       |             |                                                                                                                                                                                                                                                                                                                                                                                                                                                                                                                                                                                                                                                                                                                                                                                                                                                                                                                                                                                                                                                                                                                                                                                                                                                                                                                                                                                                                                                                                                                                                                                                                                                                                                                                                                                                                                                                                                                                                                                                                                                                                                                                |                             | -                                 | GOING STRAIGHT<br>GOING STRAIGHT  |                                    |                            |                                |
| 61<br>62<br>63 | 25<br>25 | 209.15<br>209.21 | 11/4/2013              | 728          | PDO        | 2        | DRY       | DAYLIGHT                 | NONE            | N      | REAR-END                   | N           | SUV                                                                                                                                                                                                                                                                                                                                                                                                                                                                                                                                                                                                                                                                                                                                                                                                                                                                                                                                                                                                                                                                                                                                                                                                                                                                                                                                                                                                                                                                                                                                                                                                                                                                                                                                                                                                                                                                                                                                                                                                                                                                                                                            | NO IMPAIRMENT               | NONE APPARENT                     |                                   | 6TH AVE W                          | 39.72533800<br>39.72533800 |                                |