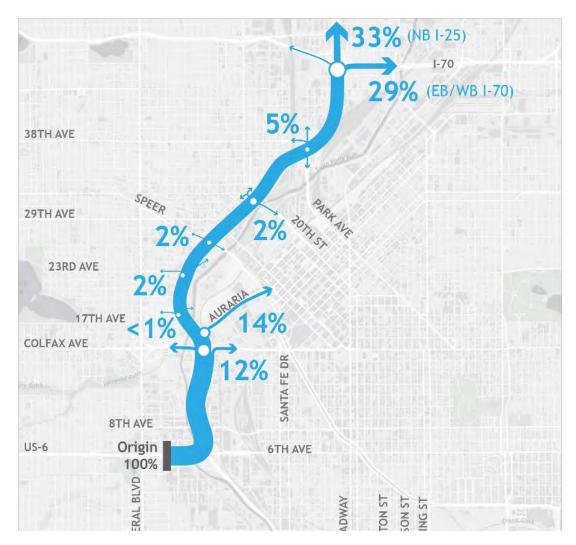

5 north of I-70.

Key takeaways from this analysis include:

- Just over 1 in 5 vehicles (21%) travel through the entire project corridor destined for I-25 south of Downing St. If you discount the trips that enter I-25 from I-70 and focus only on trips entering the corridor from I-25 north of I-70, 26% of southbound trips travel through the entire I-25 corridor.
- The highest percentages of trips are destined for major facilities along the corridor, including I-70, Park Ave/38<sup>th</sup> Ave, US 6/6<sup>th</sup> Ave, and Santa Fe Dr/US 85

#### 5.2. Eastbound US 6 to 1-25 Northbound

Another major travel pattern that was analyzed was the US 6 eastbound to I-25 northbound travel pattern. The destinations to the north and their relative trip percentages are illustrated below in Figure 9.



Figure 9: Eastbound US 6 to I-25 Northbound

Page **12** of **19** November 2018

#### 5.3. Short Trip Analysis

A short trip analysis of the StreetLight Data was performed for the I-25 Central origin-destination analysis. For this project, a short trip along I-25 is generally considered to be one in which a vehicle enters I-25 and then exits within one or two off-ramps. Occasionally, due to close ramp spacing, a vehicle exiting I-25 within three off-ramps of entering is considered a short trip.

The following sections discuss short trip patterns in the northbound and southbound directions of I-25.

#### 5.3.1. Northbound I-25 Short Trips

Short trips along the I-25 corridor were analyzed for both northbound on-ramps and offramps. Figure 10 illustrates short trips as a percentage of each