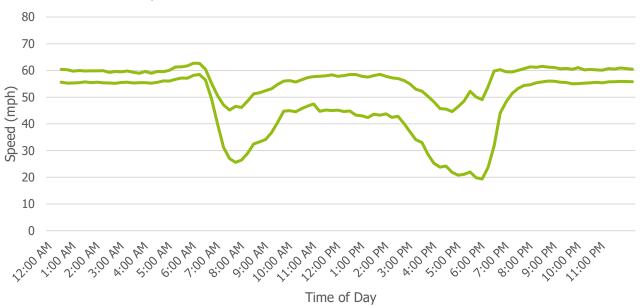

= ±1 Standard Deviation

### Speeds from US 6 to Zuni St



±1 Standard Deviation



## Speeds from Zuni St to Colfax Ave



#### ±1 Standard Deviation

### Speeds from Colfax Ave to 17th Ave/19th Ave



±1 Standard Deviation

### Speeds from 17th Ave/19th Ave to 23rd Ave



#### - ±1 Standard Deviation

### Speeds from 23rd Ave to Speer Blvd



±1 Standard Deviation



## Speeds from Speer Blvd to 20th St



#### - ±1 Standard Deviation

### Speeds from 20th St to Park Ave



- ±1 Standard Deviation

## Speeds from Broadway to Park Ave



= ±1 Standard Deviation



# Weekday, Southbound, I-25 Mainline





## Speeds from 20th St to Speer Blvd



#### - ±1 Standard Deviation

#### Speeds from Speer Blvd to 23rd Ave



±1 Standard Deviation



### Speeds from 23rd Ave to 17th Ave/19th Ave



#### ±1 Standard Deviation

#### Speeds from 17th Ave/19th Ave to Colfax Ave



±1 Standard Deviation

## Speeds from Colfax Ave to Zuni St



#### ±1 Standard Deviation

#### Speeds from Zuni St to US 6



±1 Standard Deviation



## Speeds from US 6 to Alameda Ave



#### ±1 Standard Deviation

#### Speeds from Alameda Ave to Santa Fe Dr/US 85



±1 Standard Deviation

## Speeds from Santa Fe Dr/US 85 to Broadway



#### - ±1 Standard Deviation

#### Speeds from Park Ave to Broadway



±1 Standard Deviation



# **Appendix D**

**Removed Traffic Count Data** 



This page left blank intentionally.



## Introduction

This appendix includes a list of the traffic count data that were collected as part of the I-25 Central PEL data collection effort, but removed from the data analysis beca