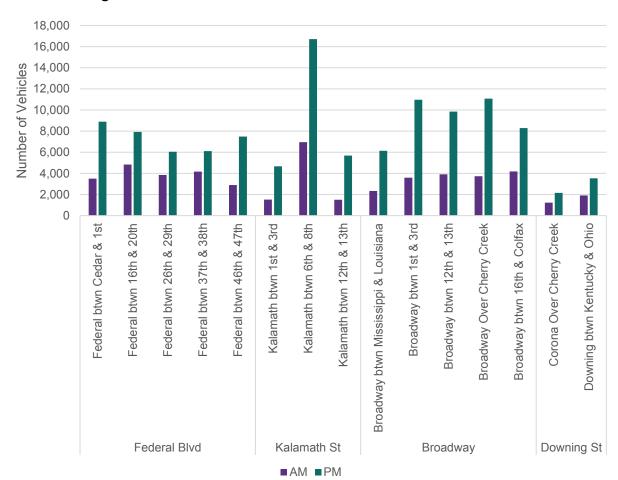

Kalamath Street traffic and 8th Avenue traffic are combined. Traffic counts collected at other locations along Kalamath Street show the roadway carrying approximately 1,500 vehicles and 5,000 vehicles during the morning and evening peak periods, respectively.

Excluding the Kalamath Street count between 6th Avenue and 8th Avenue, the largest southbound morning peak period traffic is observed along Federal Boulevard and Broadway. Both facilities carry approximately 4,000 southbound vehicles during this time period. During the evening peak period, the highest traffic volumes, excluding the count at Kalamath Street, are observed on Broadway between I-25 and downtown. This stretch of Broadway carries between 9,900 and 11,000 southbound vehicles during the evening peak period approximately.



Figure 26: Peak Period Traffic on Southbound Parallel Facilities

Note: The AM peak period is 3.0 hours long, while the PM peak period is 5.5 hours long.

#### 4.3.2. Cross Connectors

Counts were collected on the cross-connector facilities listed below. For more information on the exact locations where counts were taken on these facilities, please see the *Central 25 PEL Traffic Data Collection and Modeling Methodology* technical memorandum (October 2017).

Alameda Avenue

Page 28 of 37 February 2018

- 6th Avenue/8th Avenue
- 13th Avenue
- Colfax Avenue
- Speer Boulevard

Data collected along these facilities show the highest daily traffic volumes occur on Speer Boulevard west of downtown and on Colfax Avenue between I-25 and Cherry Creek. Both of these facilities carry more than 45,00