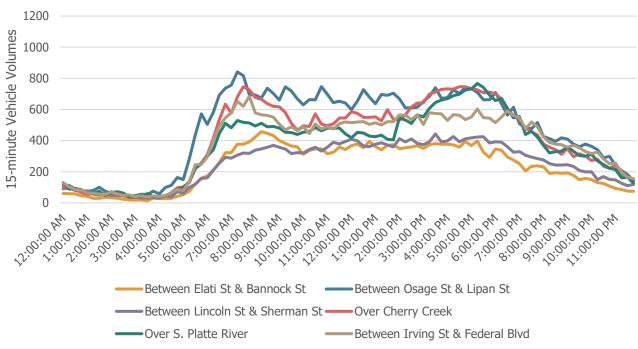

ollection effort. Data presented within this appendix are categorized into two types: parallel facilities—roadways that generally run north-south and provide an alternate route to I-25 users—and cross connectors—roadways that generally run perpendicular to I-25 and provide access to, from, and/or across the interstate.



## **Parallel Facilities**

#### Federal Boulevard Traffic by Time of Day



### Kalamath Street Traffic by Time of Day









#### Broadway Traffic by Time of Day





### Lincoln Street Traffic by Time of Day



### Downing Street Traffic by Time of Day



# **Cross-Connector Facilities**

#### Alameda Avenue Traffic by Time of Day



#### 6th Avenue Traffic by Time of Day









#### 13th Avenue Traffic by Time of Day





### Colfax Avenue Traffic by Time of Day



### Speer Boulevard Traffic by Time of Day





# I-25 Central Origin-Destination Analysis Technical Memorandum

November 2018

#### 1. Introduction

This technical memorandum documents the origin-destination analysis performed for the I-25 Central Planning and Environmental Linkages (PEL) study. The analysis utilized data provided by StreetLight Data and was performed during the study's development of purpose and need and identification of existing conditions along the study corridor. Updated data/results were provided in June, 2018 following improvements by StreetLight Data to its data processing methodology. The final origin-destination data provides a picture of the travel patterns along the project corridor.

# 2. StreetLight Data

StreetLight Data is a data analytics company that p