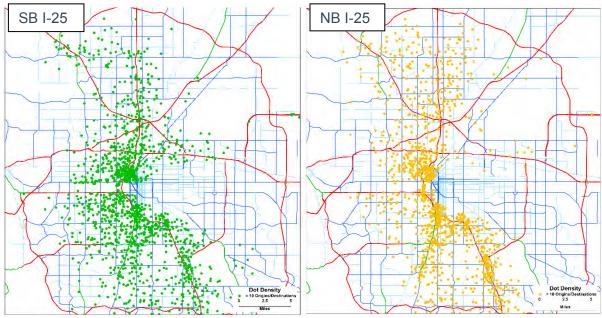

age length of northbound I-25 trips is 22.8 miles, about two miles longer than in the southbound direction. The median trip length is 18.8 miles for southbound I-25, about 2.5 miles longer than in the southbound direction.



Figure 4: NB I-25 Trip Length Distribution

Source: DRCOG Focus Model, 2017

November 2018 Page **15** of **16** 

#### 8.2.2. Origin-Destination Locations

The select link analysis also provides origin and destination information for each trip traveling along the link in question. Figure 5 is a dot-density graphic that illustrates the distribution of origins and destinations during the PM peak hour for trips that travel along I-25 south of Colfax Avenue. Each dot on the graphic represents ten origins or destinations of trips that travel along the I-25 select links.



Figure 5: I-25 Select Link Origin-Destination Locations

Source: DRCOG Focus Model, 2017

It is important to note that the DRCOG Focus travel demand model is a regional planning tool that routes long distance trips to regional facilities, perhaps more than occurs in the field. Shorter trips may be somewhat underrepresented in the model.

Page 16 of 16 November 2018

# APPENDIX A. TRAVEL DEMAND MODEL ROADWAY NETWORK EDITS

# APPENDIX A. TRAVEL DEMAND MODEL ROADWAY NETWORK EDITS

| On Road                                  | Beginning                | Ending              | Condition in 2015 Base Model         | 2017 Model Proposed      | 2017<br>Edited? | 2040<br>Edited? | 2040 Notes                             |
|------------------------------------------|--------------------------|-------