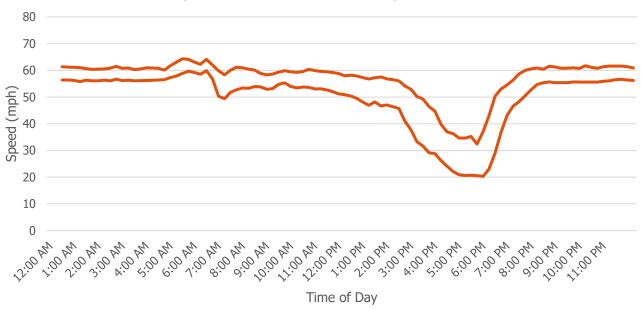

|                | -        | T                | _                      | T =- 1       |            | 1        |           | T                        |                 |        |                            |             |                                                                                                                                                                                                                                                                                                                                                                                                                                                                                                                                                                                                                                                                                                                                                                                                                                                                                                                                                                                                                                                                                                                                                                                                                                                                                                                                                                                                                                                                                                                                                                                                                                                                                                                                                                                                                                                                                                                                                                                                                                                                                                                                | T                           |                                   |                                   |                                    | 1                          | T                              |
|----------------|----------|------------------|------------------------|--------------|------------|----------|-----------|--------------------------|-----------------|--------|----------------------------|-------------|--------------------------------------------------------------------------------------------------------------------------------------------------------------------------------------------------------------------------------------------------------------------------------------------------------------------------------------------------------------------------------------------------------------------------------------------------------------------------------------------------------------------------------------------------------------------------------------------------------------------------------------------------------------------------------------------------------------------------------------------------------------------------------------------------------------------------------------------------------------------------------------------------------------------------------------------------------------------------------------------------------------------------------------------------------------------------------------------------------------------------------------------------------------------------------------------------------------------------------------------------------------------------------------------------------------------------------------------------------------------------------------------------------------------------------------------------------------------------------------------------------------------------------------------------------------------------------------------------------------------------------------------------------------------------------------------------------------------------------------------------------------------------------------------------------------------------------------------------------------------------------------------------------------------------------------------------------------------------------------------------------------------------------------------------------------------------------------------------------------------------------|-----------------------------|-----------------------------------|-----------------------------------|------------------------------------|----------------------------|--------------------------------|
| Number         | Route    | MilePoint        | Date                   | Time         | Severity   | Vehicles | Condition | Lighting                 | Weather         | Ramp   | Accident Type              | Direction 1 | Vehicle 1                                                                                                                                                                                                                                                                                                                                                                                                                                                                                                                                                                                                                                                                                                                                                                                                                                                                                                                                                                                                                                                                                                                                                                                                                                                                                                                                                                                                                                                                                                                                                                                                                                                                                                                                                                                                                                                                                                                                                                                                                                                                                                                      | Driver 1                    | Factor 1                          | Vehicle Movement 1                | Location 2                         | Latitude                   | Longitude                      |
| 1              | 25       | 209.21           | 1/8/2013               | 1719         | PDO        | 2        | DRY       | DAYLIGHT                 | NONE            | N      | REAR-END                   | N           | PASS CAR/VAN                                                                                                                                                                                                                                                                                                                                                                                                                                                                                                                                                                                                                                                                                                                                                                                                                                                                                                                                                                                                                                                                                                                                                                                                                                                                                                                                                                                                                                                                                                                                                                                                                                                                                                                                                                                                                                                                                                                                                                                                                                                                                                                   | NO IMPAIRMENT               | NONE APPARENT                     | GOING STRAIGHT                    | 6TH AVE                            | 39.72533800                | -105.01307500                  |
| 2              | 25       | 209.21           | 1/14/2013              | 1704         | INJ        | 2        | DRY       | DAWN OR DUSK             | NONE            | N      | REAR-END                   | S           | SUV                                                                                                                                                                                                                                                                                                                                                                                                                                                                                                                                                                                                                                                                                                                                                                                                                                                                                                                                                                                                                                                                                                                                                                                                                                                                                                                                                                                                                                                                                                                                                                                                                                                                                                                                                                                                                                                                                                                                                                                                                                                                                                                            | NO IMPAIRMENT               | NONE APPARENT                     | GOING STRAIGHT                    | 6TH AVE W                          | 39.72533800                | -105.01307500                  |
| 3              | 25       | 209.21           | 1/16/2013              | 805          | PDO        | 3        | DRY       | DAYLIGHT                 | NONE            | N      | REAR-END                   | S           | PASS CAR/VAN                                                                                                                                                                                                                                                                                                                                                                                                                                                                                                                                                                                                                                                                                                                                                                                                                                                                                                                                                                                                                                                                                                                                                                                                                                                                                                                                                                                                                                                                                                                                                                                                                                                                                                                                                                                                                                                                                                                                                                                                                                                                                                                   | NO IMPAIRMENT               | DRIVER INEXPERIENCE               | GOING STRAIGHT                    | 6TH AVE W                          | 39.72533800                |                                |
| 4              | 25       | 209.21           | 1/21/2013              | 1721         | INJ        | 2        | DRY       | DAWN OR DUSK             | NONE            | N      | REAR-END<br>SIDESWIPE SAME | S           | PASS CAR/VAN                                                                                                                                                                                                                                                                                                                                                                                                                                                                                                                                                                                                                                                                                                                                                                                                                                                                                                                                                                                                                                                                                                                                                                                                                                                                                                                                                                                                                                                                                                                                                                                                                                                                                                                                                                                                                                                                                                                                                                                                                                                                                                                   | NO IMPAIRMENT               | NONE APPARENT                     | GOING STRAIGHT                    | 6TH AVE W                          | 39.72533800                | -105.01307500                  |
| 5              | 25       | 209.21           | 1/22/2013              | 1110         | PDO        | 2        | DRY       | DAYLIGHT                 | NONE            | N      | DIRECTION                  | N           | TRUCK GVW > 10K/BUSSES > 15 PEOPLE                                                                                                                                                                                                                                                                                                                                                                                                                                                                                                                                                                                                                                                                                                                                                                                                                                                                                                                                                                                                                                                                                                                                                                                                                                                                                                                                                                                                                                                                                                                                                                                                                                                                                                                                                                                                                                                                                                                                                                                                                                                                                             | NO IMPAIRMENT               | NONE APPARENT                     | CHANGING LANES                    | 6TH AVE W                          | 39.72533800                | -105.01307500                  |
| 6              | 25       | 209.21           | 1/26/2013              | 2156         | PDO        | 1        | WET       | DARK-LIGHTED             | RAIN            | N      | GUARD RAIL                 | N           | SUV                                                                                                                                                                                                                                                                                                                                                                                                                                                                                                                                                                                                                                                                                                                                                                                                                                                                                                                                                                                                                                                                                                                                                                                                                                                                                                                                                                                                                                                                                                                                                                                                                                                                                                                                                                                                                                                                                                                                                                                                                                                                                                                            | NO IMPAIRMENT               | DRIVER INEXPERIENCE               | GOING STRAIGHT                    | 6TH AVE W                          | 39.72533800                |                                |
| J              | 25       | 203.22           | 1/20/2013              | 2130         |            | _        | ***       | BY III II EI GITTEB      | 70 (11)         | .,     | SIDESWIPE SAME             | .,          | 501                                                                                                                                                                                                                                                                                                                                                                                                                                                                                                                                                                                                                                                                                                                                                                                                                                                                                                                                                                                                                                                                                                                                                                                                                                                                                                                                                                                                                                                                                                                                                                                                                                                                                                                                                                                                                                                                                                                                                                                                                                                                                                                            | 110 1111 7 1111 111         | DINVERNITE AND EMERGE             | 00.110.0111                       | J                                  | 33.7.2333000               | 103.01307300                   |
| 7              | 25       | 209.21           | 2/5/2013               | 1420         | PDO        | 2        | DRY       | DAYLIGHT                 | NONE            | N      | DIRECTION                  | N           | SUV                                                                                                                                                                                                                                                                                                                                                                                                                                                                                                                                                                                                                                                                                                                                                                                                                                                                                                                                                                                                                                                                                                                                                                                                                                                                                                                                                                                                                                                                                                                                                                                                                                                                                                                                                                                                                                                                                                                                                                                                                                                                                                                            | NO IMPAIRMENT               | NONE APPARENT                     | CHANGING LANES                    | 6TH AVE W                          | 39.72533800                | -105.01307500                  |
|                |          |                  | , , , , , ,            |              |            |          |           |                          | -               |        | SIDESWIPE SAME             |             |                                                                                                                                                                                                                                                                                                                                                                                                                                                                                                                                                                                                                                                                                                                                                                                                                                                                                                                                                                                                                                                                                                                                                                                                                                                                                                                                                                                                                                                                                                                                                                                                                                                                                                                                                                                                                                                                                                                                                                                                                                                                                                                                |                             |                                   |                                   |                                    |                            |                                |
| 8              | 25       | 209.21           | 2/15/2013              | 1050         | PDO        | 2        | DRY       | DAYLIGHT                 | NONE            | N      | DIRECTION                  | S           | SUV                                                                                                                                                                                                                                                                                                                                                                                                                                                                                                                                                                                                                                                                                                                                                                                                                                                                                                                                                                                                                                                                                                                                                                                                                                                                                                                                                                                                                                                                                                                                                                                                                                                                                                                                                                                                                                                                                                                                                                                                                                                                                                                            | NO IMPAIRMENT               | NONE APPARENT                     | CHANGING LANES                    | 6TH AVE                            | 39.72533800                | -105.01307500                  |
|                |          |                  |                        |              |            |          |           |                          |                 |        | SIDESWIPE SAME             |             |                                                                                                                                                                                                                                                                                                                                                                                                                                                                                                                                                                                                                                                                                                                                                                                                                                                                                                                                                                                                                                                                                                                                                                                                                                                                                                                                                                                                                                                                                                                                                                                                                                                                                                                                                                                                                                                                                                                                                                                                                                                                                                                                |                             |                                   |                                   |                                    |                            |                                |
| 9              | 25       | 209.25           | 2/15/2013              | 2045         | PDO        | 2        | DRY       | DARK-LIGHTED             | NONE            | N      | DIRECTION                  | S           | PASS CAR/VAN                                                                                                                                                                                                                                                                                                                                                                                                                                                                                                                                                                                                                                                                                                                                                                                                                                                                                                                                                                                                                                                                                                                                                                                                                                                                                                                                                                                                                                                                                                                                                                                                                                                                                                                                                                                                                                                                                                                                                                                                                                                                                                                   | NO IMPAIRMENT               | EVADING LAW ENFORCEMENT OFFICER   | CHANGING LANES                    | 6TH AVE W                          | 39.72578800                | -105.01338400                  |
|                |          |                  |                        |              |            |          |           |                          |                 |        |                            |             |                                                                                                                                                                                                                                                                                                                                                                                                                                                                                                                                                                                                                                                                                                                                                                                                                                                                                                                                                                                                                                                                                                                                                                                                                                                                                                                                                                                                                                                                                                                                                                                                                                                                                                                                                                                                                                                                                                                                                                                                                                                                                                                                |                             |                                   |                                   |                                    |                            |                                |
| 10             | 25       | 209.21           | 2/21/2013              | 405          | PDO        | 2        | SNOWY     | DARK-LIGHTED             | SNOW/SLEET/HAIL | N      | REAR-END                   | S           | HIT & RUN - UNKNOWN                                                                                                                                                                                                                                                                                                                                                                                                                                                                                                                                                                                                                                                                                                                                                                                                                                                                                                                                                                                                                                                                                                                                                                                                                                                                                                                                                                                                                                                                                                                                                                                                                                                                                                                                                                                                                                                                                                                                                                                                                                                                                                            | NO IMPAIRMENT               | NONE APPARENT                     | OTHER                             | 6TH AVE W                          | 39.72533800                | -105.01307500                  |
| 11             | 25       | 209.21           | 2/25/2013              | 1533         | PDO        | 2        | DRY       | DAYLIGHT                 | NONE            | N      | REAR-END                   | S           | SUV                                                                                                                                                                                                                                                                                                                                                                                                                                                                                                                                                                                                                                                                                                                                                                                                                                                                                                                                                                                                                                                                                                                                                                                                                                                                                                                                                                                                                                                                                                                                                                                                                                                                                                                                                                                                                                                                                                                                                                                                                                                                                                                            | NO IMPAIRMENT               | NONE APPARENT                     | GOING STRAIGHT                    | 6TH AVE W                          | 39.72533800                |                                |
| 12             | 25       | 209.21           | 2/28/2013              | 1950         | INJ        | 2        | DRY       | DARK-LIGHTED             | NONE            | N      | REAR-END                   | S           | PASS CAR/VAN                                                                                                                                                                                                                                                                                                                                                                                                                                                                                                                                                                                                                                                                                                                                                                                                                                                                                                                                                                                                                                                                                                                                                                                                                                                                                                                                                                                                                                                                                                                                                                                                                                                                                                                                                                                                                                                                                                                                                                                                                                                                                                                   | NO IMPAIRMENT               | NONE APPARENT                     | SLOWING                           | 6TH AVE W                          | 39.72533800                | -105.01307500                  |
|                |          |                  | . / /                  |              |            |          | =         |                          |                 |        | SIDESWIPE SAME             |             |                                                                                                                                                                                                                                                                                                                                                                                                                                                                                                                                                                                                                                                                                                                                                                                                                                                                                                                                                                                                                                                                                                                                                                                                                                                                                                                                                                                                                                                                                                                                                                                                                                                                                                                                                                                                                                                                                                                                                                                                                                                                                                                                |                             |                                   |                                   |                                    |                            |                                |
| 13             | 25       | 209.21           | 2/28/2013              | 2118         | INJ        | 2        | WET       | DARK-LIGHTED             | NONE            | N      | DIRECTION                  | N           | HIT & RUN - UNKNOWN                                                                                                                                                                                                                                                                                                                                                                                                                                                                                                                                                                                                                                                                                                                                                                                                                                                                                                                                                                                                                                                                                                                                                                                                                                                                                                                                                                                                                                                                                                                                                                                                                                                                                                                                                                                                                                                                                                                                                                                                                                                                                                            | NO IMPAIRMENT               | UNKNOWN                           | CHANGING LANES                    | 6TH AVE                            | 39.72533800                | -105.01307500                  |
| 14             | 25       | 209.21           | 3/7/2013               | 1850         | PDO        | 2        | DRY       | DARK-LIGHTED             | NONE            | N      | REAR-END                   | S           | PASS CAR/VAN                                                                                                                                                                                                                                                                                                                                                                                                                                                                                                                                                                                                                                                                                                                                                                                                                                                                                                                                                                                                                                                                                                                                                                                                                                                                                                                                                                                                                                                                                                                                                                                                                                                                                                                                                                                                                                                                                                                                                                                                                                                                                                                   | NO IMPAIRMENT               | NONE APPARENT                     | SLOWING                           | 6TH AVE W                          | 39.72533800                | -105.01307500                  |
| 15             | 25<br>25 | 209.21<br>209.21 | 3/11/2013<br>3/20/2013 | 1801<br>935  | PDO<br>PDO | 2        | DRY       | DARK-LIGHTED             | NONE            | N      | REAR-END<br>REAR-END       | N<br>S      | SUV<br>SUV                                                                                                                                                                                                                                                                                                                                                                                                                                                                                                                                                                                                                                                                                                                                                                                                                                                                                                                                                                                                                                                                                                                                                                                                                                                                                                                                                                                                                                                                                                                                                                                                                                                                                                                                                                                                                                                                                                                                                                                                                                                                                                                     | NO IMPAIRMENT               | NONE APPARENT NONE APPARENT       | STOPPED IN TRAFFIC GOING STRAIGHT | 6TH AVE W<br>6TH AVE W             | 39.72533800<br>39.72533800 | -105.01307500<br>-105.01307500 |
| 16             | 25       | 209.21           | 3/20/2013              | 935          | PDO        | 2        | DRY       | DAYLIGHT                 | NONE            | N      | SIDESWIPE SAME             | 3           | SUV                                                                                                                                                                                                                                                                                                                                                                                                                                                                                                                                                                                                                                                                                                                                                                                                                                                                                                                                                                                                                                                                                                                                                                                                                                                                                                                                                                                                                                                                                                                                                                                                                                                                                                                                                                                                                                                                                                                                                                                                                                                                                                                            | NO IMPAIRMENT               | NONE APPARENT                     | GOING STRAIGHT                    | 61H AVE W                          | 39.72533800                | -105.01307500                  |
| 17             | 25       | 209.19           | 3/26/2013              | 715          | PDO        | 2        | DRY       | DAYLIGHT                 | NONE            | N      | DIRECTION                  | N           | PASS CAR/VAN                                                                                                                                                                                                                                                                                                                                                                                                                                                                                                                                                                                                                                                                                                                                                                                                                                                                                                                                                                                                                                                                                                                                                                                                                                                                                                                                                                                                                                                                                                                                                                                                                                                                                                                                                                                                                                                                                                                                                                                                                                                                                                                   | NO IMPAIRMENT               | NONE APPARENT                     | GOING STRAIGHT                    | 6TH AVE W                          | 39.72511300                | -105.01292000                  |
| 18             | 25       | 209.19           | 4/2/2013               | 1648         | INJ        | 3        | WET       | DAYLIGHT                 | RAIN            | N N    | REAR-END                   | S           | HIT & RUN - UNKNOWN                                                                                                                                                                                                                                                                                                                                                                                                                                                                                                                                                                                                                                                                                                                                                                                                                                                                                                                                                                                                                                                                                                                                                                                                                                                                                                                                                                                                                                                                                                                                                                                                                                                                                                                                                                                                                                                                                                                                                                                                                                                                                                            | NO IMPAIRMENT               | NONE APPARENT                     | GOING STRAIGHT                    | 6TH AVE W                          | 39.72511300                | -105.01292000                  |
| 19             | 25       | 209.21           | 4/5/2013               | 2200         | PDO        | 3        | DRY       | DATLIGHT<br>DARK-LIGHTED | NONE            | N N    | REAR-END                   | S S         | SUV                                                                                                                                                                                                                                                                                                                                                                                                                                                                                                                                                                                                                                                                                                                                                                                                                                                                                                                                                                                                                                                                                                                                                                                                                                                                                                                                                                                                                                                                                                                                                                                                                                                                                                                                                                                                                                                                                                                                                                                                                                                                                                                            | NO IMPAIRMENT               | NONE APPARENT                     | SLOWING                           | 6TH AVE W                          | 39.72533800                |                                |
| 20             | 25       | 209.23           | 4/18/2013              | 1823         | PDO        | 2        | DRY       | DAYLIGHT                 | NONE            | N      | REAR-END                   | S           | PICKUP TRUCK/UTILITY VAN                                                                                                                                                                                                                                                                                                                                                                                                                                                                                                                                                                                                                                                                                                                                                                                                                                                                                                                                                                                                                                                                                                                                                                                                                                                                                                                                                                                                                                                                                                                                                                                                                                                                                                                                                                                                                                                                                                                                                                                                                                                                                                       | NO IMPAIRMENT               | NONE APPARENT                     | GOING STRAIGHT                    | 8TH AVE W                          | 39.72556300                | -105.01322900                  |
|                |          |                  | ., _5, _515            | -525         | . 20       |          |           | 22.0                     |                 |        | SIDESWIPE SAME             |             | The state of the s |                             |                                   |                                   | J                                  | 22.1.2333300               |                                |
| 21             | 25       | 209.15           | 4/23/2013              | 2343         | INJ        | 2        | DRY       | DARK-LIGHTED             | NONE            | N      | DIRECTION                  | S           | SUV                                                                                                                                                                                                                                                                                                                                                                                                                                                                                                                                                                                                                                                                                                                                                                                                                                                                                                                                                                                                                                                                                                                                                                                                                                                                                                                                                                                                                                                                                                                                                                                                                                                                                                                                                                                                                                                                                                                                                                                                                                                                                                                            | ALCOHOL                     | UNKNOWN                           | OTHER                             | 6TH AVE W                          | 39.72445300                | -105.01239000                  |
| 22             | 25       | 209.21           | 4/29/2013              | 2145         | PDO        | 2        | DRY       | DARK-LIGHTED             | NONE            | N      | REAR-END                   | S           | PASS CAR/VAN                                                                                                                                                                                                                                                                                                                                                                                                                                                                                                                                                                                                                                                                                                                                                                                                                                                                                                                                                                                                                                                                                                                                                                                                                                                                                                                                                                                                                                                                                                                                                                                                                                                                                                                                                                                                                                                                                                                                                                                                                                                                                                                   | NO IMPAIRMENT               | NONE APPARENT                     | GOING STRAIGHT                    | 6TH AVE W                          | 39.72533800                | -105.01307500                  |
|                |          |                  | , , , , , ,            |              | -          |          |           |                          | -               |        |                            | -           | ,                                                                                                                                                                                                                                                                                                                                                                                                                                                                                                                                                                                                                                                                                                                                                                                                                                                                                                                                                                                                                                                                                                                                                                                                                                                                                                                                                                                                                                                                                                                                                                                                                                                                                                                                                                                                                                                                                                                                                                                                                                                                                                                              | -                           |                                   |                                   |                                    |                            |                                |
| 23             | 25       | 209.17           | 5/1/2013               | 2035         | PDO        | 2        | SLUSHY    | DARK-UNLIGHTED           | SNOW/SLEET/HAIL | N      | REAR-END                   | N           | PASS CAR/VAN                                                                                                                                                                                                                                                                                                                                                                                                                                                                                                                                                                                                                                                                                                                                                                                                                                                                                                                                                                                                                                                                                                                                                                                                                                                                                                                                                                                                                                                                                                                                                                                                                                                                                                                                                                                                                                                                                                                                                                                                                                                                                                                   | NO IMPAIRMENT               | UNKNOWN                           | GOING STRAIGHT                    | 6TH AVE W                          | 39.72488500                | -105.01276400                  |
| 24             | 25       | 209.21           | 5/3/2013               | 718          | PDO        | 2        | DRY       | DAYLIGHT                 | NONE            | N      | REAR-END                   | S           | PICKUP TRUCK/UTILITY VAN                                                                                                                                                                                                                                                                                                                                                                                                                                                                                                                                                                                                                                                                                                                                                                                                                                                                                                                                                                                                                                                                                                                                                                                                                                                                                                                                                                                                                                                                                                                                                                                                                                                                                                                                                                                                                                                                                                                                                                                                                                                                                                       | NO IMPAIRMENT               | UNKNOWN                           | GOING STRAIGHT                    | 6TH AVE W                          | 39.72533800                | -105.01307500                  |
|                |          |                  |                        |              |            |          |           |                          |                 |        | SIDESWIPE SAME             |             |                                                                                                                                                                                                                                                                                                                                                                                                                                                                                                                                                                                                                                                                                                                                                                                                                                                                                                                                                                                                                                                                                                                                                                                                                                                                                                                                                                                                                                                                                                                                                                                                                                                                                                                                                                                                                                                                                                                                                                                                                                                                                                                                |                             |                                   |                                   |                                    |                            |                                |
| 25             | 25       | 209.21           | 5/17/2013              | 1422         | PDO        | 2        | DRY       | DAYLIGHT                 | NONE            | N      | DIRECTION                  | S           | TRUCK GVW > 10K/BUSSES > 15 PEOPLE                                                                                                                                                                                                                                                                                                                                                                                                                                                                                                                                                                                                                                                                                                                                                                                                                                                                                                                                                                                                                                                                                                                                                                                                                                                                                                                                                                                                                                                                                                                                                                                                                                                                                                                                                                                                                                                                                                                                                                                                                                                                                             | NO IMPAIRMENT               | NONE APPARENT                     | CHANGING LANES                    | 6TH AVE W                          | 39.72533800                | -105.01307500                  |
| 26             | 25       | 209.21           | 5/18/2013              | 1524         | INJ        | 3        | DRY       | DAYLIGHT                 | NONE            | N      | REAR-END                   | N           | PICKUP TRUCK/UTILITY VAN                                                                                                                                                                                                                                                                                                                                                                                                                                                                                                                                                                                                                                                                                                                                                                                                                                                                                                                                                                                                                                                                                                                                                                                                                                                                                                                                                                                                                                                                                                                                                                                                                                                                                                                                                                                                                                                                                                                                                                                                                                                                                                       | NO IMPAIRMENT               | DRIVER PREOCCUPIED                | GOING STRAIGHT                    | 6TH AVE W                          | 39.72533800                | -105.01307500                  |
| 27             | 25       | 209.21           | 5/19/2013              | 1310         | PDO        | 2        | DRY       | DAYLIGHT                 | NONE            | N      | REAR-END                   | N           | PASS CAR/VAN                                                                                                                                                                                                                                                                                                                                                                                                                                                                                                                                                                                                                                                                                                                                                                                                                                                                                                                                                                                                                                                                                                                                                                                                                                                                                                                                                                                                                                                                                                                                                                                                                                                                                                                                                                                                                                                                                                                                                                                                                                                                                                                   | NO IMPAIRMENT               | NONE APPARENT                     | GOING STRAIGHT                    | 6TH AVE                            | 39.72533800                | -105.01307500                  |
| 28             | 25       | 209.21           | 5/21/2013              | 1525         | PDO        | 2        | DRY       | DAYLIGHT                 | NONE            | N      | REAR-END                   | S           | PASS CAR/VAN                                                                                                                                                                                                                                                                                                                                                                                                                                                                                                                                                                                                                                                                                                                                                                                                                                                                                                                                                                                                                                                                                                                                                                                                                                                                                                                                                                                                                                                                                                                                                                                                                                                                                                                                                                                                                                                                                                                                                                                                                                                                                                                   | NO IMPAIRMENT               | NONE APPARENT                     | GOING STRAIGHT                    | 6TH AVE W                          | 39.72533800                | -105.01307500                  |
| 29             | 25       | 209.21           | 5/23/2013              | 1319         | PDO        | 2        | DRY       | DAYLIGHT                 | NONE            | N      | REAR-END                   | N           | HIT & RUN - UNKNOWN                                                                                                                                                                                                                                                                                                                                                                                                                                                                                                                                                                                                                                                                                                                                                                                                                                                                                                                                                                                                                                                                                                                                                                                                                                                                                                                                                                                                                                                                                                                                                                                                                                                                                                                                                                                                                                                                                                                                                                                                                                                                                                            | NO IMPAIRMENT               | DRIVER INEXPERIENCE               | GOING STRAIGHT                    | 6TH AVE W                          | 39.72533800                |                                |
| 30             | 25       | 209.25           | 5/25/2013              | 708          | INJ        | 2        | DRY       | DAYLIGHT                 | NONE            | N      | REAR-END                   | N           | MOTORCYCLE                                                                                                                                                                                                                                                                                                                                                                                                                                                                                                                                                                                                                                                                                                                                                                                                                                                                                                                                                                                                                                                                                                                                                                                                                                                                                                                                                                                                                                                                                                                                                                                                                                                                                                                                                                                                                                                                                                                                                                                                                                                                                                                     | NO IMPAIRMENT               | UNKNOWN                           | GOING STRAIGHT                    | 6TH AVE NB EXIT LOOP GORE PT TO WB | 39.72578800                | -105.01338400                  |
|                |          |                  | = /00 /00 +0           |              |            |          |           |                          |                 |        |                            |             |                                                                                                                                                                                                                                                                                                                                                                                                                                                                                                                                                                                                                                                                                                                                                                                                                                                                                                                                                                                                                                                                                                                                                                                                                                                                                                                                                                                                                                                                                                                                                                                                                                                                                                                                                                                                                                                                                                                                                                                                                                                                                                                                |                             |                                   |                                   |                                    |                            |                                |
| 31<br>32       | 25<br>25 | 209.21<br>209.21 | 5/28/2013<br>6/2/2013  | 1936<br>1751 | PDO<br>PDO | 2        | DRY       | DAYLIGHT<br>DAYLIGHT     | NONE<br>NONE    | N N    | CONCRETE BARRIER REAR-END  | S S         | PASS CAR/VAN PASS CAR/VAN                                                                                                                                                                                                                                                                                                                                                                                                                                                                                                                                                                                                                                                                                                                                                                                                                                                                                                                                                                                                                                                                                                                                                                                                                                                                                                                                                                                                                                                                                                                                                                                                                                                                                                                                                                                                                                                                                                                                                                                                                                                                                                      | NO IMPAIRMENT NO IMPAIRMENT | UNKNOWN DRIVER PREOCCUPIED        | OTHER<br>SLOWING                  | 6TH AVE W<br>6TH AVE W             | 39.72533800<br>39.72533800 | -105.01307500<br>-105.01307500 |
| 33             | 25       | 209.21           | 6/7/2013               | 1402         | PDO        | 2        | DRY       | DAYLIGHT                 | NONE            | N N    | REAR-END                   | 5           | PASS CAR/VAN PASS CAR/VAN                                                                                                                                                                                                                                                                                                                                                                                                                                                                                                                                                                                                                                                                                                                                                                                                                                                                                                                                                                                                                                                                                                                                                                                                                                                                                                                                                                                                                                                                                                                                                                                                                                                                                                                                                                                                                                                                                                                                                                                                                                                                                                      | NO IMPAIRMENT               | NONE APPARENT                     | GOING STRAIGHT                    | 6TH AVE W                          | 39.72533800                |                                |
| 33             | 23       | 209.21           | 0/7/2013               | 1402         | FDO        | 2        | DKI       | DATEIGHT                 | NONE            | IN     | SIDESWIPE SAME             | 3           | FA33 CAR) VAIN                                                                                                                                                                                                                                                                                                                                                                                                                                                                                                                                                                                                                                                                                                                                                                                                                                                                                                                                                                                                                                                                                                                                                                                                                                                                                                                                                                                                                                                                                                                                                                                                                                                                                                                                                                                                                                                                                                                                                                                                                                                                                                                 | NO IIVIFAIRIVILINI          | NONE AFFAREIVI                    | GOING STRAIGHT                    | OTH AVE W                          | 33.72333600                | -103.01307300                  |
| 34             | 25       | 209.27           | 6/11/2013              | 1439         | INJ        | 2        | DRY       | DAYLIGHT                 | NONE            | N      | DIRECTION                  | S           | PASS CAR/VAN                                                                                                                                                                                                                                                                                                                                                                                                                                                                                                                                                                                                                                                                                                                                                                                                                                                                                                                                                                                                                                                                                                                                                                                                                                                                                                                                                                                                                                                                                                                                                                                                                                                                                                                                                                                                                                                                                                                                                                                                                                                                                                                   | NO IMPAIRMENT               | UNKNOWN                           | OTHER                             | 6TH AVE W                          | 39.72601300                | -105.01353800                  |
| 35             | 25       | 209.21           | 6/19/2013              | 725          | PDO        | 2        | DRY       | DAYLIGHT                 | NONE            | N      | REAR-END                   | 5           | PASS CAR/VAN                                                                                                                                                                                                                                                                                                                                                                                                                                                                                                                                                                                                                                                                                                                                                                                                                                                                                                                                                                                                                                                                                                                                                                                                                                                                                                                                                                                                                                                                                                                                                                                                                                                                                                                                                                                                                                                                                                                                                                                                                                                                                                                   | NO IMPAIRMENT               | NONE APPARENT                     | GOING STRAIGHT                    | 6TH AVE W                          | 39.72533800                |                                |
| 36             | 25       | 209.21           | 6/25/2013              | 1803         | INJ        | 2        | DRY       | DAYLIGHT                 | NONE            | N      | REAR-END                   | N           | PASS CAR/VAN                                                                                                                                                                                                                                                                                                                                                                                                                                                                                                                                                                                                                                                                                                                                                                                                                                                                                                                                                                                                                                                                                                                                                                                                                                                                                                                                                                                                                                                                                                                                                                                                                                                                                                                                                                                                                                                                                                                                                                                                                                                                                                                   | NO IMPAIRMENT               | NONE APPARENT                     | GOING STRAIGHT                    | 6TH AVE W                          | 39.72533800                | -105.01307500                  |
| 37             | 25       | 209.21           | 6/25/2013              | 2120         | INJ        | 3        | DRY       | DARK-LIGHTED             | NONE            | N      | REAR-END                   | N           | SUV                                                                                                                                                                                                                                                                                                                                                                                                                                                                                                                                                                                                                                                                                                                                                                                                                                                                                                                                                                                                                                                                                                                                                                                                                                                                                                                                                                                                                                                                                                                                                                                                                                                                                                                                                                                                                                                                                                                                                                                                                                                                                                                            | NO IMPAIRMENT               | NONE APPARENT                     | GOING STRAIGHT                    | 6TH AVE W                          | 39.72533800                |                                |
| 38             | 25       | 209.21           | 7/3/2013               | 1330         | PDO        | 2        | DRY       | DAYLIGHT                 | NONE            | N      | REAR-END                   | N           | PICKUP TRUCK/UTILITY VAN                                                                                                                                                                                                                                                                                                                                                                                                                                                                                                                                                                                                                                                                                                                                                                                                                                                                                                                                                                                                                                                                                                                                                                                                                                                                                                                                                                                                                                                                                                                                                                                                                                                                                                                                                                                                                                                                                                                                                                                                                                                                                                       | NO IMPAIRMENT               | NONE APPARENT                     | GOING STRAIGHT                    | 6TH AVE                            | 39.72533800                | -105.01307500                  |
| 39             | 25       | 209.21           | 7/4/2013               | 2350         | PDO        | 3        | DRY       | DARK-LIGHTED             | NONE            | N      | REAR-END                   | S           | PASS CAR/VAN                                                                                                                                                                                                                                                                                                                                                                                                                                                                                                                                                                                                                                                                                                                                                                                                                                                                                                                                                                                                                                                                                                                                                                                                                                                                                                                                                                                                                                                                                                                                                                                                                                                                                                                                                                                                                                                                                                                                                                                                                                                                                                                   | NO IMPAIRMENT               | DRIVER INEXPERIENCE               | GOING STRAIGHT                    | 6TH AVE W                          | 39.72533800                | -105.01307500                  |
| 40             | 25       | 209.21           | 7/9/2013               | 1615         | PDO        | 2        | DRY       | DAYLIGHT                 | NONE            | N      | REAR-END                   | S           | PASS CAR/VAN                                                                                                                                                                                                                                                                                                                                                                                                                                                                                                                                                                                                                                                                                                                                                                                                                                                                                                                                                                                                                                                                                                                                                                                                                                                                                                                                                                                                                                                                                                                                                                                                                                                                                                                                                                                                                                                                                                                                                                                                                                                                                                                   | NO IMPAIRMENT               | NONE APPARENT                     | GOING STRAIGHT                    | 6TH AVE                            | 39.72533800                | -105.01307500                  |
|                |          |                  |                        |              |            |          |           |                          |                 |        | VEHICLE                    |             |                                                                                                                                                                                                                                                                                                                                                                                                                                                                                                                                                                                                                                                                                                                                                                                                                                                                                                                                                                                                                                                                                                                                                                                                                                                                                                                                                                                                                                                                                                                                                                                                                                                                                                                                                                                                                                                                                                                                                                                                                                                                                                                                |                             |                                   |                                   |                                    |                            |                                |
| 41             | 25       | 209.21           | 7/10/2013              | 930          | PDO        | 2        | DRY       | DAYLIGHT                 | NONE            | N      | CARGO/DEBRIS               | N           | PICKUP TRUCK/UTILITY VAN                                                                                                                                                                                                                                                                                                                                                                                                                                                                                                                                                                                                                                                                                                                                                                                                                                                                                                                                                                                                                                                                                                                                                                                                                                                                                                                                                                                                                                                                                                                                                                                                                                                                                                                                                                                                                                                                                                                                                                                                                                                                                                       | NO IMPAIRMENT               | NONE APPARENT                     | GOING STRAIGHT                    | 6TH AVE W                          | 39.72533800                | -105.01307500                  |
| 42             | 25       | 209.23           | 7/10/2013              | 1738         | INJ        | 3        | DRY       | DAYLIGHT                 | NONE            | N      | REAR-END                   | N           | PASS CAR/VAN                                                                                                                                                                                                                                                                                                                                                                                                                                                                                                                                                                                                                                                                                                                                                                                                                                                                                                                                                                                                                                                                                                                                                                                                                                                                                                                                                                                                                                                                                                                                                                                                                                                                                                                                                                                                                                                                                                                                                                                                                                                                                                                   | NO IMPAIRMENT               | UNKNOWN                           | GOING STRAIGHT                    | 6TH AVE W                          | 39.72556300                | -105.01322900                  |
|                |          |                  |                        |              |            |          |           |                          |                 |        | SIDESWIPE SAME             |             |                                                                                                                                                                                                                                                                                                                                                                                                                                                                                                                                                                                                                                                                                                                                                                                                                                                                                                                                                                                                                                                                                                                                                                                                                                                                                                                                                                                                                                                                                                                                                                                                                                                                                                                                                                                                                                                                                                                                                                                                                                                                                                                                |                             |                                   |                                   |                                    |                            |                                |
| 43             | 25       | 209.21           | 7/13/2013              | 128          | INJ        | 2        | DRY       | DARK-LIGHTED             | NONE            | N      | DIRECTION                  | S           | PICKUP TRUCK/UTILITY VAN                                                                                                                                                                                                                                                                                                                                                                                                                                                                                                                                                                                                                                                                                                                                                                                                                                                                                                                                                                                                                                                                                                                                                                                                                                                                                                                                                                                                                                                                                                                                                                                                                                                                                                                                                                                                                                                                                                                                                                                                                                                                                                       | ALCOHOL                     | UNKNOWN                           | WEAVING                           | 6TH AVE W                          | 39.72533800                | -105.01307500                  |
|                | 25       | 200.51           | 7/42/22:2              | 2012         | 22.0       |          |           | DAME: 00                 | 5.4.4.          |        | SIDESWIPE SAME             |             | LUT 0 DUNG LUNGGOOD                                                                                                                                                                                                                                                                                                                                                                                                                                                                                                                                                                                                                                                                                                                                                                                                                                                                                                                                                                                                                                                                                                                                                                                                                                                                                                                                                                                                                                                                                                                                                                                                                                                                                                                                                                                                                                                                                                                                                                                                                                                                                                            | NO INTRACTOR                | NOVE ADDADTO                      | CHANGING                          | CTU AVEV                           | 20 7252225                 | 105 0100====                   |
| 44             | 25       | 209.21           | 7/13/2013              | 2018<br>847  | PDO        | 3        | WET       | DAWN OR DUSK<br>DAYLIGHT | RAIN<br>RAIN    | N<br>N | DIRECTION<br>REAR-END      | N<br>S      | HIT & RUN - UNKNOWN PICKUP TRUCK/UTILITY VAN                                                                                                                                                                                                                                                                                                                                                                                                                                                                                                                                                                                                                                                                                                                                                                                                                                                                                                                                                                                                                                                                                                                                                                                                                                                                                                                                                                                                                                                                                                                                                                                                                                                                                                                                                                                                                                                                                                                                                                                                                                                                                   | NO IMPAIRMENT NO IMPAIRMENT | NONE APPARENT DRIVER PREOCCUPIED  | CHANGING LANES GOING STRAIGHT     | 6TH AVE W<br>6TH AVE W             | 39.72533800<br>39.72533800 |                                |
| 45<br>46       | 25<br>25 | 209.21<br>209.15 | 7/15/2013<br>7/22/2013 | 1452         | PDO<br>PDO | 2        | DRY       | DAYLIGHT                 | NONE            | N<br>N | REAR-END                   | S           | PASS CAR/VAN                                                                                                                                                                                                                                                                                                                                                                                                                                                                                                                                                                                                                                                                                                                                                                                                                                                                                                                                                                                                                                                                                                                                                                                                                                                                                                                                                                                                                                                                                                                                                                                                                                                                                                                                                                                                                                                                                                                                                                                                                                                                                                                   | NO IMPAIRMENT               | NONE APPARENT                     | GOING STRAIGHT                    | 6TH AVE W                          | 39.72533800                | 1                              |
| 46             | 25       | 209.15           | 7/22/2013              | 1600         | PDO        | 2        | DRY       | DAYLIGHT                 | NONE            | N<br>N | REAR-END<br>REAR-END       | S<br>N      | HIT & RUN - UNKNOWN                                                                                                                                                                                                                                                                                                                                                                                                                                                                                                                                                                                                                                                                                                                                                                                                                                                                                                                                                                                                                                                                                                                                                                                                                                                                                                                                                                                                                                                                                                                                                                                                                                                                                                                                                                                                                                                                                                                                                                                                                                                                                                            | NO IMPAIRMENT               | UNKNOWN                           | GOING STRAIGHT                    | 8TH AVE NB OFF RAMP GORE PT        | 39.72578800                |                                |
| 48             | 25       | 209.25           | 7/22/2013              | 2102         | PDO        | 2        | DRY       | DAYLIGHT<br>DARK-LIGHTED | NONE            | N N    | REAR-END                   | N<br>N      | PICKUP TRUCK/UTILITY VAN                                                                                                                                                                                                                                                                                                                                                                                                                                                                                                                                                                                                                                                                                                                                                                                                                                                                                                                                                                                                                                                                                                                                                                                                                                                                                                                                                                                                                                                                                                                                                                                                                                                                                                                                                                                                                                                                                                                                                                                                                                                                                                       | NO IMPAIRMENT               | NONE APPARENT                     | GOING STRAIGHT                    | 6TH AVE NB OFF RAMP GORE PT        | 39.72578800                | 1                              |
| 70             | 2.3      | 203.21           | ,,20,2013              | 2102         | 100        | -        | DIVI      | DAINK-EIGHTED            | INOINE          | IV     | SIDESWIPE SAME             | 14          | TICKOT TROCKY OTILITY VAIN                                                                                                                                                                                                                                                                                                                                                                                                                                                                                                                                                                                                                                                                                                                                                                                                                                                                                                                                                                                                                                                                                                                                                                                                                                                                                                                                                                                                                                                                                                                                                                                                                                                                                                                                                                                                                                                                                                                                                                                                                                                                                                     | 140 HAIL WINDSHITT          | NOINE ALL AILENT                  | SOME STANISH                      | OHIAVE W                           | 33.72333600                | 103.01307300                   |
| 49             | 25       | 209.21           | 7/28/2013              | 1746         | PDO        | 2        | DRY       | DAYLIGHT                 | NONE            | N      | DIRECTION                  | N           | PASS CAR/VAN                                                                                                                                                                                                                                                                                                                                                                                                                                                                                                                                                                                                                                                                                                                                                                                                                                                                                                                                                                                                                                                                                                                                                                                                                                                                                                                                                                                                                                                                                                                                                                                                                                                                                                                                                                                                                                                                                                                                                                                                                                                                                                                   | NO IMPAIRMENT               | NONE APPARENT                     | CHANGING LANES                    | 6TH AVE W                          | 39.72533800                | -105.01307500                  |
| 50             | 25       | 209.21           | 9/4/2013               | 1751         | PDO        | 2        | DRY       | DAYLIGHT                 | NONE            | N      | REAR-END                   | S           | HIT & RUN - UNKNOWN                                                                                                                                                                                                                                                                                                                                                                                                                                                                                                                                                                                                                                                                                                                                                                                                                                                                                                                                                                                                                                                                                                                                                                                                                                                                                                                                                                                                                                                                                                                                                                                                                                                                                                                                                                                                                                                                                                                                                                                                                                                                                                            | NO IMPAIRMENT               | DRIVER PREOCCUPIED                | GOING STRAIGHT                    | 6TH AVE W                          | 39.72533800                |                                |
| 51             | 25       | 209.21           | 9/6/2013               | 1633         | INJ        | 2        | DRY       | DAYLIGHT                 | NONE            | N      | REAR-END                   | N           | PASS CAR/VAN                                                                                                                                                                                                                                                                                                                                                                                                                                                                                                                                                                                                                                                                                                                                                                                                                                                                                                                                                                                                                                                                                                                                                                                                                                                                                                                                                                                                                                                                                                                                                                                                                                                                                                                                                                                                                                                                                                                                                                                                                                                                                                                   | NO IMPAIRMENT               | NONE APPARENT                     | GOING STRAIGHT                    | 6TH AVE W                          |                            | -105.01307500                  |
| 52             | 25       | 209.21           | 9/7/2013               | 1604         | INJ        | 2        | DRY       | DAYLIGHT                 | NONE            | N      | REAR-END                   | S           | SUV                                                                                                                                                                                                                                                                                                                                                                                                                                                                                                                                                                                                                                                                                                                                                                                                                                                                                                                                                                                                                                                                                                                                                                                                                                                                                                                                                                                                                                                                                                                                                                                                                                                                                                                                                                                                                                                                                                                                                                                                                                                                                                                            | ALCOHOL                     | UNKNOWN                           | GOING STRAIGHT                    | 6TH AVE W                          | 39.72533800                | -105.01307500                  |
|                |          |                  |                        |              |            |          |           |                          |                 |        | SIDESWIPE SAME             |             |                                                                                                                                                                                                                                                                                                                                                                                                                                                                                                                                                                                                                                                                                                                                                                                                                                                                                                                                                                                                                                                                                                                                                                                                                                                                                                                                                                                                                                                                                                                                                                                                                                                                                                                                                                                                                                                                                                                                                                                                                                                                                                                                |                             |                                   |                                   |                                    |                            |                                |
| 53             | 25       | 209.21           | 9/7/2013               | 1840         | PDO        | 2        | DRY       | DAYLIGHT                 | NONE            | N      | DIRECTION                  | N           | PASS CAR/VAN                                                                                                                                                                                                                                                                                                                                                                                                                                                                                                                                                                                                                                                                                                                                                                                                                                                                                                                                                                                                                                                                                                                                                                                                                                                                                                                                                                                                                                                                                                                                                                                                                                                                                                                                                                                                                                                                                                                                                                                                                                                                                                                   | NO IMPAIRMENT               | UNKNOWN                           | OTHER                             | 6TH AVE W                          | 39.72533800                | -105.01307500                  |
| 54             | 25       | 209.15           | 9/12/2013              | 1446         | PDO        | 4        | WET       | DAYLIGHT                 | RAIN            | N      | REAR-END                   | S           | PICKUP TRUCK/UTILITY VAN                                                                                                                                                                                                                                                                                                                                                                                                                                                                                                                                                                                                                                                                                                                                                                                                                                                                                                                                                                                                                                                                                                                                                                                                                                                                                                                                                                                                                                                                                                                                                                                                                                                                                                                                                                                                                                                                                                                                                                                                                                                                                                       | NO IMPAIRMENT               | NONE APPARENT                     | SLOWING                           | 6TH AVE E                          | 39.72445300                | -105.01239000                  |
|                |          |                  |                        |              |            |          |           |                          |                 |        | SIDESWIPE SAME             |             |                                                                                                                                                                                                                                                                                                                                                                                                                                                                                                                                                                                                                                                                                                                                                                                                                                                                                                                                                                                                                                                                                                                                                                                                                                                                                                                                                                                                                                                                                                                                                                                                                                                                                                                                                                                                                                                                                                                                                                                                                                                                                                                                |                             |                                   |                                   |                                    |                            |                                |
| 55             | 25       | 209.21           | 9/17/2013              | 659          | PDO        | 2        | DRY       | DAYLIGHT                 | NONE            | N      | DIRECTION                  | N           | PASS CAR/VAN                                                                                                                                                                                                                                                                                                                                                                                                                                                                                                                                                                                                                                                                                                                                                                                                                                                                                                                                                                                                                                                                                                                                                                                                                                                                                                                                                                                                                                                                                                                                                                                                                                                                                                                                                                                                                                                                                                                                                                                                                                                                                                                   | NO IMPAIRMENT               | DRIVER INEXPERIENCE               | WEAVING                           | 6TH AVE W                          | 39.72533800                | -105.01307500                  |
| 56             | 25       | 209.15           | 9/23/2013              | 2201         | INJ        | 3        | DRY       | DARK-LIGHTED             | NONE            | N      | REAR-END                   | S           | SUV                                                                                                                                                                                                                                                                                                                                                                                                                                                                                                                                                                                                                                                                                                                                                                                                                                                                                                                                                                                                                                                                                                                                                                                                                                                                                                                                                                                                                                                                                                                                                                                                                                                                                                                                                                                                                                                                                                                                                                                                                                                                                                                            | NO IMPAIRMENT               | DRIVER PREOCCUPIED                | GOING STRAIGHT                    | 6TH AVE W                          | 39.72445300                |                                |
| 57             | 25       | 209.21           | 9/29/2013              | 1840         | PDO        | 2        | DRY       | DAWN OR DUSK             | NONE            | N      | REAR-END                   | S           | HIT & RUN - UNKNOWN                                                                                                                                                                                                                                                                                                                                                                                                                                                                                                                                                                                                                                                                                                                                                                                                                                                                                                                                                                                                                                                                                                                                                                                                                                                                                                                                                                                                                                                                                                                                                                                                                                                                                                                                                                                                                                                                                                                                                                                                                                                                                                            | NO IMPAIRMENT               | NONE APPARENT                     | GOING STRAIGHT                    | 6TH AVE W                          | 39.72533800                | -105.01307500                  |
|                |          | 1                |                        | l l          |            | 1        | _         |                          | l               |        |                            |             |                                                                                                                                                                                                                                                                                                                                                                                                                                                                                                                                                                                                                                                                                                                                                                                                                                                                                                                                                                                                                                                                                                                                                                                                                                                                                                                                                                                                                                                                                                                                                                                                                                                                                                                                                                                                                                                                                                                                                                                                                                                                                                                                |                             |                                   |                                   |                                    |                            |                                |
| 58             | 25       | 209.21           | 10/10/2013             | 1325         | PDO        | 2        | DRY       | DAYLIGHT                 | NONE            | N      | REAR-END                   | S           | TRUCK GVW > 10K/BUSSES > 15 PEOPLE                                                                                                                                                                                                                                                                                                                                                                                                                                                                                                                                                                                                                                                                                                                                                                                                                                                                                                                                                                                                                                                                                                                                                                                                                                                                                                                                                                                                                                                                                                                                                                                                                                                                                                                                                                                                                                                                                                                                                                                                                                                                                             | NO IMPAIRMENT               | NONE APPARENT                     | GOING STRAIGHT                    | 6TH AVE W                          | 39.72533800                |                                |
| 59             | 25       | 209.21           | 10/11/2013             | 1145         | PDO        | 2        | DRY       | DAYLIGHT                 | NONE            | N      | REAR-END                   | N           | PASS CAR/VAN                                                                                                                                                                                                                                                                                                                                                                                                                                                                                                                                                                                                                                                                                                                                                                                                                                                                                                                                                                                                                                                                                                                                                                                                                                                                                                                                                                                                                                                                                                                                                                                                                                                                                                                                                                                                                                                                                                                                                                                                                                                                                                                   | NO IMPAIRMENT               | UNKNOWN                           | GOING STRAIGHT                    | 6TH AVE W                          | 39.72533800                | 1                              |
|                | 25       | 209.21<br>209.21 | 10/16/2013             | 1525         | PDO        | 4        | DRY       | DAYLIGHT                 | NONE            | N      | REAR-END                   | N<br>c      | PASS CAR/VAN                                                                                                                                                                                                                                                                                                                                                                                                                                                                                                                                                                                                                                                                                                                                                                                                                                                                                                                                                                                                                                                                                                                                                                                                                                                                                                                                                                                                                                                                                                                                                                                                                                                                                                                                                                                                                                                                                                                                                                                                                                                                                                                   | NO IMPAIRMENT               | NONE APPARENT                     | GOING STRAIGHT                    | 6TH AVE W                          | 39.72533800                |                                |
| 60             | 25       | 704 71           | 10/25/2013             |              | PDO        | 2        | UNKNOWN   | DAYLIGHT<br>DARK-LIGHTED | NONE            | N<br>N | REAR-END<br>REAR-END       | S<br>S      | PASS CAR/VAN<br>SUV                                                                                                                                                                                                                                                                                                                                                                                                                                                                                                                                                                                                                                                                                                                                                                                                                                                                                                                                                                                                                                                                                                                                                                                                                                                                                                                                                                                                                                                                                                                                                                                                                                                                                                                                                                                                                                                                                                                                                                                                                                                                                                            | NO IMPAIRMENT NO IMPAIRMENT | DRIVER INEXPERIENCE NONE APPARENT | GOING STRAIGHT                    | 6TH AVE W<br>6TH AVE W             | 39.72533800<br>39.72445300 | -105.01307500                  |
| 61             | 25       |                  | 10/20/2012             |              |            |          |           |                          |                 |        |                            |             |                                                                                                                                                                                                                                                                                                                                                                                                                                                                                                                                                                                                                                                                                                                                                                                                                                                                                                                                                                                                                                                                                                                                                                                                                                                                                                                                                                                                                                                                                                                                                                                                                                                                                                                                                                                                                                                                                                                                                                                                                                                                                                                                |                             | NUNE APPAKENT                     | GOING STRAIGHT                    | DIH AVE W                          | 1.39.724453()()            | -105.01239000                  |
| 61<br>62       | 25       | 209.15           | 10/26/2013             | 300<br>738   | PDO        | 2        |           |                          | NONE            |        |                            |             |                                                                                                                                                                                                                                                                                                                                                                                                                                                                                                                                                                                                                                                                                                                                                                                                                                                                                                                                                                                                                                                                                                                                                                                                                                                                                                                                                                                                                                                                                                                                                                                                                                                                                                                                                                                                                                                                                                                                                                                                                                                                                                                                |                             | -                                 | GOING STRAIGHT                    |                                    |                            | -105 01207500                  |
| 61<br>62<br>63 | 25<br>25 | 209.15<br>209.21 | 11/4/2013              | 728          | PDO        | 2        | DRY       | DAYLIGHT                 | NONE            | N      | REAR-END                   | N           | SUV                                                                                                                                                                                                                                                                                                                                                                                                                                                                                                                                                                                                                                                                                                                                                                                                                                                                                                                                                                                                                                                                                                                                                                                                                                                                                                                                                                                                                                                                                                                                                                                                                                                                                                                                                                                                                                                                                                                                                                                                                                                                                                                            | NO IMPAIRMENT               | NONE APPARENT                     | GOING STRAIGHT                    | 6TH AVE W                          | 39.72533800                |                                |
| 61<br>62       | 25       | 209.15           |                        |              |            |          |           |                          |                 |        | REAR-END<br>REAR-END       |             |                                                                                                                                                                                                                                                                                                                                                                                                                                                                                                                                                                                                                                                                                                                                                                                                                                                                                                                                                                                                                                                                                                                                                                                                                                                                                                                                                                                                                                                                                                                                                                                                                                                                                                                                                                                                                                                                                                                                                                                                                                                                                                                                |                             | -                                 | GOING STRAIGHT<br>GOING STRAIGHT  |                                    |                            |                                |
| 61<br>62<br>63 | 25<br>25 | 209.15<br>209.21 | 11/4/2013              | 728          | PDO        | 2        | DRY       | DAYLIGHT                 | NONE            | N      | REAR-END                   | N           | SUV                                                                                                                                                                                                                                                                                                                                                                                                                                                                                                                                                                                                                                                                                                                                                                                                                                                                                                                                                                                                                                                                                                                                                                                                                                                                                                                                                                                                                                                                                                                                                                                                                                                                                                                                                                                                                                                                                                                                                                                                                                                                                                                            | NO IMPAIRMENT               | NONE APPARENT                     |                                   | 6TH AVE W                          | 39.72533800<br>39.72533800 |                                |