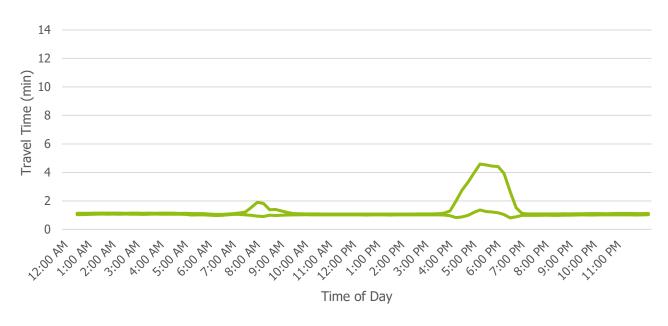

ion

#### Travel Times from 20th St to Park Ave



±1 Standard Deviation



±1 Standard Deviation



# Weekday, Southbound, I-25 Mainline

Travel Times from Park Ave to 20th St



±1 Standard Deviation

#### Travel Times from 20th St to Speer Blvd



## Travel Times from Speer Blvd to 23rd Ave



#### ±1 Standard Deviation

## Travel Times from 23rd Ave to 17th Ave/19th Ave



±1 Standard Deviation



## Travel Times from 17th Ave/19th Ave to Colfax Ave



#### - ±1 Standard Deviation

#### Travel Times from Colfax Ave to Zuni St



#### Travel Times from Zuni St to US 6



#### - ±1 Standard Deviation

#### Travel Times from US 6 to Alameda Ave





#### Travel Times from Alameda Ave to Santa Fe Dr/US 85



#### - ±1 Standard Deviation

## Travel Times from Santa Fe Dr/US 85 to Broadway









- ±1 Standard Deviation



# **Appendix C**

**INRIX Speed Data** 



This page left blank intentionally.



## **Introduction**

This appendix includes all speed data obtained from INRIX as part of the I-25 Central PEL traffic data collection effort. Data presented within this appendix represent one year's worth of data collected between August 1, 2016, and July 31, 2017.

INRIX data are provided for both individual roadway segments as well as larger corridor lengths. The boundaries of individual segments typically have some overlap with adjacent segments. Therefore, data for individual segments should not be combined to attempt to determine exact travel times for corridors. Data for complete corridors are included at the end of each section.



## Weekday, Northbound, I-25 Mainli