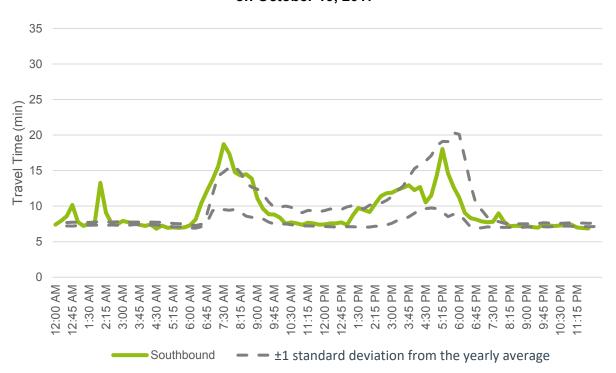

and Auraria Parkway exceeding approximately 450 vehicles between the hours of 9:00 p.m. and 10:00 p.m. Again, these two ramps were the only locations for which data was collected which showed a noticeable increase in traffic volumes as a result of the event.



Figure 33: Pepsi Center Event Traffic from October 19, 2017

This traffic had a similar impact to travel times, with northbound travel times increasing to approximately 13 minutes and southbound travel times showing little change. Figure 34 and Figure 35 show the travel time data for I-25 between Broadway and Park Avenue for October 19, 2017, for the northbound and southbound directions, respectively.

Page **34** of **37** February 2018





Figure 35: Southbound I-25 Travel Times from Broadway to Park Avenue on October 19, 2017



February 2018 Page 35 of 37

It is important to note that the impacts of events on I-25 are likely highly variable. The level of impact is likely influenced by the event's attendance—the Pepsi Center seats approximately 20,000 people<sup>2</sup>, Sports Authority Field at Mile High seats approximately 76,000 people<sup>3</sup>, and Coors Field seats approximately 50,000 people<sup>4</sup>—as well as when the event occurs.

#### 4.5. Bicycle and Pedestrian Counts

Bicycles and pedestrians were counted at one location as part of the data collection effort. This site was along the South Platte River Trail between Phil Milstein Park and Bayaud Avenue. Two 24-hour counts were taken at this location, one on Thursday, October 5, 2017, and the other on Saturday, October 7, 2017. Figure 36 and Fi