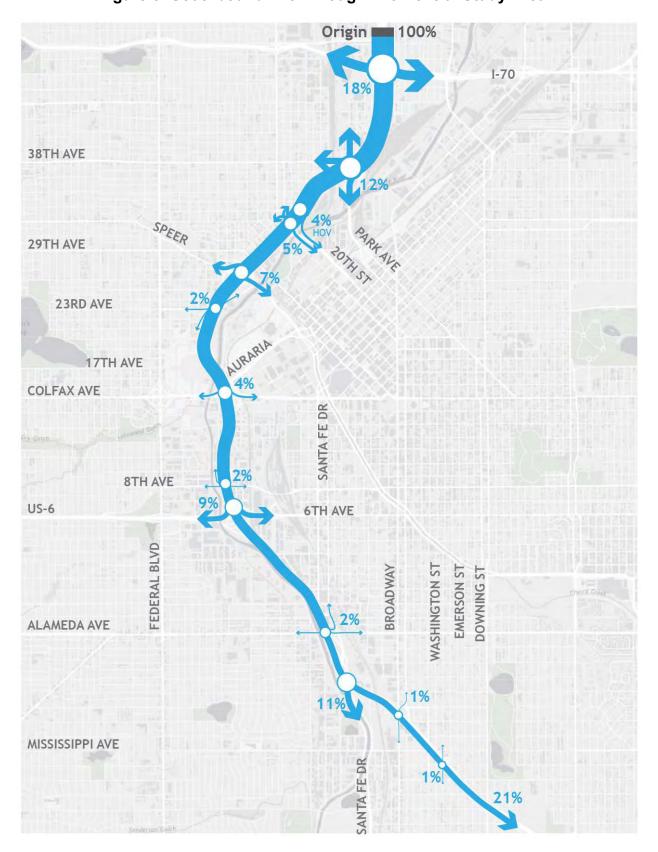

ria Pkwy (5%) are relatively low volume destinations from the south as compared to other northbound destinations
- Nearly 1 in 4 vehicles (23%) travel through the entire project corridor destined for I-25 north of I-70

#### 5.1.2. Southbound I-25 Travel Analysis

Daily traffic volumes were analysed from Table 1 for southbound I-25 traffic with an origin north of I-70. Destinations along the corridor, as a percentage of daily weekday traffic, are illustrated in illustrated in Figure 8.

The top destinations along the corridor, by percentage, are the following:

- I-25 South (21%)
- I-70 (18%)
- Park Ave/38<sup>th</sup> Ave/Fox St (12%)
- Santa Fe Dr/US 85 Southbound (11%)

November 2018 Page 9 of 19



Figure 7: Northbound I-25 Through I-25 Central Study Area

Page 10 of 19 November 2018



Figure 8: Southbound I-25 Through I-25 Central Study Area

November 2018 Page 11 of 19

As with the northbound analysis, the percentages illustrated in Figure 8 are only for traffic originating from I-25 north of I-70.

Key takeaways from this analysis include:

- Just over 1 in 5 vehicles (21%) travel through the entire project corridor destined for I-25 south of Downing St. If you discount the trips that enter I-25 from I-70 and focus only on trips entering the corridor from I-25 north of I-70, 26% of southbound trips travel through the entire I-25 corridor.
- The highest percentages of trips are destined for major facilities along the corridor, including I-70, Park Ave/38<sup>th</sup> Ave, US 6/6<sup>th</sup> Ave, and Santa Fe Dr/US 85

#### 5.2. Eastbound US 6 to 1-25 Northbound

Ano