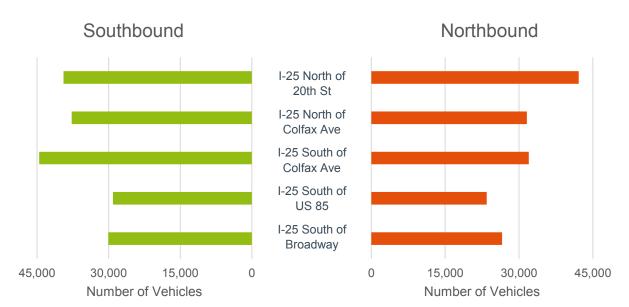

onal flow, with approximately 54 percent of morning peak period traffic traveling northbound and 46 percent traveling southbound. This northbound trend is observed at all locations, but is strongest at locations south of Colfax Avenue (Figure 14).

February 2018 Page **15** of **37** 



Figure 14: Morning Peak Period (6:30 a.m. to 9:30 a.m.) Directional Traffic

During the evening peak period, the direction trend is reversed, with 54 percent of traffic traveling southbound and 46 percent traveling northbound. The southbound directional trend is most notable beginning just north of Colfax Avenue (Figure 15). It is important to note that the length of the peak periods is different; therefore, the relative comparison of absolute directional volumes between peaks should be made judiciously.



Figure 15: Evening Peak Period (2:30 p.m. to 8:00 p.m.) Directional Traffic

Page 16 of 37 February 2018

The imbalance in directional traffic, both over the course of the entire day as well as during the peak periods, consistently reverses near the Colfax Avenue interchange. This is likely a result of the commuting traffic into and out of downtown Denver. During the morning peak period, traffic going into downtown from the south typically exits onto Broadway, Santa Fe Drive, US 6, 8th Avenue, Colfax Avenue, or Auraria Parkway to enter the downtown area. Similarly, traffic coming from the north into downtown primarily exits onto Park Avenue, 20th Street, and Colfax Avenue. The ramp volumes, discussed in Section 4.2, further support this observation.

#### 4.2. Ramp Volumes

The data coll