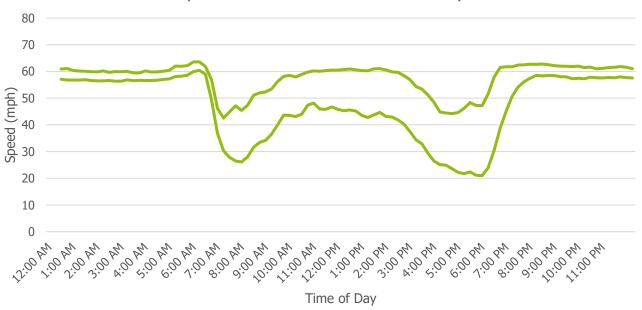

|                | -        | T                | _                      | T =- 1       |            | 1        |           | T                        |                 |        |                            |             |                                                                                                                                                                                                                                                                                                                                                                                                                                                                                                                                                                                                                                                                                                                                                                                                                                                                                                                                                                                                                                                                                                                                                                                                                                                                                                                                                                                                                                                                                                                                                                                                                                                                                                                                                                                                                                                                                                                                                                                                                                                                                                                                | T                           |                                   |                                   |                                    | 1                          | T                              |
|----------------|----------|------------------|------------------------|--------------|------------|----------|-----------|--------------------------|-----------------|--------|----------------------------|-------------|--------------------------------------------------------------------------------------------------------------------------------------------------------------------------------------------------------------------------------------------------------------------------------------------------------------------------------------------------------------------------------------------------------------------------------------------------------------------------------------------------------------------------------------------------------------------------------------------------------------------------------------------------------------------------------------------------------------------------------------------------------------------------------------------------------------------------------------------------------------------------------------------------------------------------------------------------------------------------------------------------------------------------------------------------------------------------------------------------------------------------------------------------------------------------------------------------------------------------------------------------------------------------------------------------------------------------------------------------------------------------------------------------------------------------------------------------------------------------------------------------------------------------------------------------------------------------------------------------------------------------------------------------------------------------------------------------------------------------------------------------------------------------------------------------------------------------------------------------------------------------------------------------------------------------------------------------------------------------------------------------------------------------------------------------------------------------------------------------------------------------------|-----------------------------|-----------------------------------|-----------------------------------|------------------------------------|----------------------------|--------------------------------|
| Number         | Route    | MilePoint        | Date                   | Time         | Severity   | Vehicles | Condition | Lighting                 | Weather         | Ramp   | Accident Type              | Direction 1 | Vehicle 1                                                                                                                                                                                                                                                                                                                                                                                                                                                                                                                                                                                                                                                                                                                                                                                                                                                                                                                                                                                                                                                                                                                                                                                                                                                                                                                                                                                                                                                                                                                                                                                                                                                                                                                                                                                                                                                                                                                                                                                                                                                                                                                      | Driver 1                    | Factor 1                          | Vehicle Movement 1                | Location 2                         | Latitude                   | Longitude                      |
| 1              | 25       | 209.21           | 1/8/2013               | 1719         | PDO        | 2        | DRY       | DAYLIGHT                 | NONE            | N      | REAR-END                   | N           | PASS CAR/VAN                                                                                                                                                                                                                                                                                                                                                                                                                                                                                                                                                                                                                                                                                                                                                                                                                                                                                                                                                                                                                                                                                                                                                                                                                                                                                                                                                                                                                                                                                                                                                                                                                                                                                                                                                                                                                                                                                                                                                                                                                                                                                                                   | NO IMPAIRMENT               | NONE APPARENT                     | GOING STRAIGHT                    | 6TH AVE                            | 39.72533800                | -105.01307500                  |
| 2              | 25       | 209.21           | 1/14/2013              | 1704         | INJ        | 2        | DRY       | DAWN OR DUSK             | NONE            | N      | REAR-END                   | S           | SUV                                                                                                                                                                                                                                                                                                                                                                                                                                                                                                                                                                                                                                                                                                                                                                                                                                                                                                                                                                                                                                                                                                                                                                                                                                                                                                                                                                                                                                                                                                                                                                                                                                                                                                                                                                                                                                                                                                                                                                                                                                                                                                                            | NO IMPAIRMENT               | NONE APPARENT                     | GOING STRAIGHT                    | 6TH AVE W                          | 39.72533800                | -105.01307500                  |
| 3              | 25       | 209.21           | 1/16/2013              | 805          | PDO        | 3        | DRY       | DAYLIGHT                 | NONE            | N      | REAR-END                   | S           | PASS CAR/VAN                                                                                                                                                                                                                                                                                                                                                                                                                                                                                                                                                                                                                                                                                                                                                                                                                                                                                                                                                                                                                                                                                                                                                                                                                                                                                                                                                                                                                                                                                                                                                                                                                                                                                                                                                                                                                                                                                                                                                                                                                                                                                                                   | NO IMPAIRMENT               | DRIVER INEXPERIENCE               | GOING STRAIGHT                    | 6TH AVE W                          | 39.72533800                |                                |
| 4              | 25       | 209.21           | 1/21/2013              | 1721         | INJ        | 2        | DRY       | DAWN OR DUSK             | NONE            | N      | REAR-END<br>SIDESWIPE SAME | S           | PASS CAR/VAN                                                                                                                                                                                                                                                                                                                                                                                                                                                                                                                                                                                                                                                                                                                                                                                                                                                                                                                                                                                                                                                                                                                                                                                                                                                                                                                                                                                                                                                                                                                                                                                                                                                                                                                                                                                                                                                                                                                                                                                                                                                                                                                   | NO IMPAIRMENT               | NONE APPARENT                     | GOING STRAIGHT                    | 6TH AVE W                          | 39.72533800                | -105.01307500                  |
| 5              | 25       | 209.21           | 1/22/2013              | 1110         | PDO        | 2        | DRY       | DAYLIGHT                 | NONE            | N      | DIRECTION                  | N           | TRUCK GVW > 10K/BUSSES > 15 PEOPLE                                                                                                                                                                                                                                                                                                                                                                                                                                                                                                                                                                                                                                                                                                                                                                                                                                                                                                                                                                                                                                                                                                                                                                                                                                                                                                                                                                                                                                                                                                                                                                                                                                                                                                                                                                                                                                                                                                                                                                                                                                                                                             | NO IMPAIRMENT               | NONE APPARENT                     | CHANGING LANES                    | 6TH AVE W                          | 39.72533800                | -105.01307500                  |
| 6              | 25       | 209.21           | 1/26/2013              | 2156         | PDO        | 1        | WET       | DARK-LIGHTED             | RAIN            | N      | GUARD RAIL                 | N           | SUV                                                                                                                                                                                                                                                                                                                                                                                                                                                                                                                                                                                                                                                                                                                                                                                                                                                                                                                                                                                                                                                                                                                                                                                                                                                                                                                                                                                                                                                                                                                                                                                                                                                                                                                                                                                                                                                                                                                                                                                                                                                                                                                            | NO IMPAIRMENT               | DRIVER INEXPERIENCE               | GOING STRAIGHT                    | 6TH AVE W                          | 39.72533800                |                                |
| J              | 25       | 203.22           | 1/20/2013              | 2130         |            | _        | ***       | BY III II EI GITTEB      | 70 (11)         | .,     | SIDESWIPE SAME             | .,          | 501                                                                                                                                                                                                                                                                                                                                                                                                                                                                                                                                                                                                                                                                                                                                                                                                                                                                                                                                                                                                                                                                                                                                                                                                                                                                                                                                                                                                                                                                                                                                                                                                                                                                                                                                                                                                                                                                                                                                                                                                                                                                                                                            | 110 1111 7 1111 111         | DINVERNITE AND EMERGE             | 00.110.0111                       | J                                  | 33.7.2333000               | 103.01307300                   |
| 7              | 25       | 209.21           | 2/5/2013               | 1420         | PDO        | 2        | DRY       | DAYLIGHT                 | NONE            | N      | DIRECTION                  | N           | SUV                                                                                                                                                                                                                                                                                                                                                                                                                                                                                                                                                                                                                                                                                                                                                                                                                                                                                                                                                                                                                                                                                                                                                                                                                                                                                                                                                                                                                                                                                                                                                                                                                                                                                                                                                                                                                                                                                                                                                                                                                                                                                                                            | NO IMPAIRMENT               | NONE APPARENT                     | CHANGING LANES                    | 6TH AVE W                          | 39.72533800                | -105.01307500                  |
|                |          |                  | , , , , , ,            |              |            |          |           |                          | -               |        | SIDESWIPE SAME             |             |                                                                                                                                                                                                                                                                                                                                                                                                                                                                                                                                                                                                                                                                                                                                                                                                                                                                                                                                                                                                                                                                                                                                                                                                                                                                                                                                                                                                                                                                                                                                                                                                                                                                                                                                                                                                                                                                                                                                                                                                                                                                                                                                |                             |                                   |                                   |                                    |                            |                                |
| 8              | 25       | 209.21           | 2/15/2013              | 1050         | PDO        | 2        | DRY       | DAYLIGHT                 | NONE            | N      | DIRECTION                  | S           | SUV                                                                                                                                                                                                                                                                                                                                                                                                                                                                                                                                                                                                                                                                                                                                                                                                                                                                                                                                                                                                                                                                                                                                                                                                                                                                                                                                                                                                                                                                                                                                                                                                                                                                                                                                                                                                                                                                                                                                                                                                                                                                                                                            | NO IMPAIRMENT               | NONE APPARENT                     | CHANGING LANES                    | 6TH AVE                            | 39.72533800                | -105.01307500                  |
|                |          |                  |                        |              |            |          |           |                          |                 |        | SIDESWIPE SAME             |             |                                                                                                                                                                                                                                                                                                                                                                                                                                                                                                                                                                                                                                                                                                                                                                                                                                                                                                                                                                                                                                                                                                                                                                                                                                                                                                                                                                                                                                                                                                                                                                                                                                                                                                                                                                                                                                                                                                                                                                                                                                                                                                                                |                             |                                   |                                   |                                    |                            |                                |
| 9              | 25       | 209.25           | 2/15/2013              | 2045         | PDO        | 2        | DRY       | DARK-LIGHTED             | NONE            | N      | DIRECTION                  | S           | PASS CAR/VAN                                                                                                                                                                                                                                                                                                                                                                                                                                                                                                                                                                                                                                                                                                                                                                                                                                                                                                                                                                                                                                                                                                                                                                                                                                                                                                                                                                                                                                                                                                                                                                                                                                                                                                                                                                                                                                                                                                                                                                                                                                                                                                                   | NO IMPAIRMENT               | EVADING LAW ENFORCEMENT OFFICER   | CHANGING LANES                    | 6TH AVE W                          | 39.72578800                | -105.01338400                  |
|                |          |                  |                        |              |            |          |           |                          |                 |        |                            |             |                                                                                                                                                                                                                                                                                                                                                                                                                                                                                                                                                                                                                                                                                                                                                                                                                                                                                                                                                                                                                                                                                                                                                                                                                                                                                                                                                                                                                                                                                                                                                                                                                                                                                                                                                                                                                                                                                                                                                                                                                                                                                                                                |                             |                                   |                                   |                                    |                            |                                |
| 10             | 25       | 209.21           | 2/21/2013              | 405          | PDO        | 2        | SNOWY     | DARK-LIGHTED             | SNOW/SLEET/HAIL | N      | REAR-END                   | S           | HIT & RUN - UNKNOWN                                                                                                                                                                                                                                                                                                                                                                                                                                                                                                                                                                                                                                                                                                                                                                                                                                                                                                                                                                                                                                                                                                                                                                                                                                                                                                                                                                                                                                                                                                                                                                                                                                                                                                                                                                                                                                                                                                                                                                                                                                                                                                            | NO IMPAIRMENT               | NONE APPARENT                     | OTHER                             | 6TH AVE W                          | 39.72533800                | -105.01307500                  |
| 11             | 25       | 209.21           | 2/25/2013              | 1533         | PDO        | 2        | DRY       | DAYLIGHT                 | NONE            | N      | REAR-END                   | S           | SUV                                                                                                                                                                                                                                                                                                                                                                                                                                                                                                                                                                                                                                                                                                                                                                                                                                                                                                                                                                                                                                                                                                                                                                                                                                                                                                                                                                                                                                                                                                                                                                                                                                                                                                                                                                                                                                                                                                                                                                                                                                                                                                                            | NO IMPAIRMENT               | NONE APPARENT                     | GOING STRAIGHT                    | 6TH AVE W                          | 39.72533800                |                                |
| 12             | 25       | 209.21           | 2/28/2013              | 1950         | INJ        | 2        | DRY       | DARK-LIGHTED             | NONE            | N      | REAR-END                   | S           | PASS CAR/VAN                                                                                                                                                                                                                                                                                                                                                                                                                                                                                                                                                                                                                                                                                                                                                                                                                                                                                                                                                                                                                                                                                                                                                                                                                                                                                                                                                                                                                                                                                                                                                                                                                                                                                                                                                                                                                                                                                                                                                                                                                                                                                                                   | NO IMPAIRMENT               | NONE APPARENT                     | SLOWING                           | 6TH AVE W                          | 39.72533800                | -105.01307500                  |
|                |          |                  | . / /                  |              |            |          | =         |                          |                 |        | SIDESWIPE SAME             |             |                                                                                                                                                                                                                                                                                                                                                                                                                                                                                                                                                                                                                                                                                                                                                                                                                                                                                                                                                                                                                                                                                                                                                                                                                                                                                                                                                                                                                                                                                                                                                                                                                                                                                                                                                                                                                                                                                                                                                                                                                                                                                                                                |                             |                                   |                                   |                                    |                            |                                |
| 13             | 25       | 209.21           | 2/28/2013              | 2118         | INJ        | 2        | WET       | DARK-LIGHTED             | NONE            | N      | DIRECTION                  | N           | HIT & RUN - UNKNOWN                                                                                                                                                                                                                                                                                                                                                                                                                                                                                                                                                                                                                                                                                                                                                                                                                                                                                                                                                                                                                                                                                                                                                                                                                                                                                                                                                                                                                                                                                                                                                                                                                                                                                                                                                                                                                                                                                                                                                                                                                                                                                                            | NO IMPAIRMENT               | UNKNOWN                           | CHANGING LANES                    | 6TH AVE                            | 39.72533800                | -105.01307500                  |
| 14             | 25       | 209.21           | 3/7/2013               | 1850         | PDO        | 2        | DRY       | DARK-LIGHTED             | NONE            | N      | REAR-END                   | S           | PASS CAR/VAN                                                                                                                                                                                                                                                                                                                                                                                                                                                                                                                                                                                                                                                                                                                                                                                                                                                                                                                                                                                                                                                                                                                                                                                                                                                                                                                                                                                                                                                                                                                                                                                                                                                                                                                                                                                                                                                                                                                                                                                                                                                                                                                   | NO IMPAIRMENT               | NONE APPARENT                     | SLOWING                           | 6TH AVE W                          | 39.72533800                | -105.01307500                  |
| 15             | 25<br>25 | 209.21<br>209.21 | 3/11/2013<br>3/20/2013 | 1801<br>935  | PDO<br>PDO | 2        | DRY       | DARK-LIGHTED             | NONE            | N      | REAR-END<br>REAR-END       | N<br>S      | SUV<br>SUV                                                                                                                                                                                                                                                                                                                                                                                                                                                                                                                                                                                                                                                                                                                                                                                                                                                                                                                                                                                                                                                                                                                                                                                                                                                                                                                                                                                                                                                                                                                                                                                                                                                                                                                                                                                                                                                                                                                                                                                                                                                                                                                     | NO IMPAIRMENT               | NONE APPARENT NONE APPARENT       | STOPPED IN TRAFFIC GOING STRAIGHT | 6TH AVE W<br>6TH AVE W             | 39.72533800<br>39.72533800 | -105.01307500<br>-105.01307500 |
| 16             | 25       | 209.21           | 3/20/2013              | 935          | PDO        | 2        | DRY       | DAYLIGHT                 | NONE            | N      | SIDESWIPE SAME             | 3           | SUV                                                                                                                                                                                                                                                                                                                                                                                                                                                                                                                                                                                                                                                                                                                                                                                                                                                                                                                                                                                                                                                                                                                                                                                                                                                                                                                                                                                                                                                                                                                                                                                                                                                                                                                                                                                                                                                                                                                                                                                                                                                                                                                            | NO IMPAIRMENT               | NONE APPARENT                     | GOING STRAIGHT                    | 61H AVE W                          | 39.72533800                | -105.01307500                  |
| 17             | 25       | 209.19           | 3/26/2013              | 715          | PDO        | 2        | DRY       | DAYLIGHT                 | NONE            | N      | DIRECTION                  | N           | PASS CAR/VAN                                                                                                                                                                                                                                                                                                                                                                                                                                                                                                                                                                                                                                                                                                                                                                                                                                                                                                                                                                                                                                                                                                                                                                                                                                                                                                                                                                                                                                                                                                                                                                                                                                                                                                                                                                                                                                                                                                                                                                                                                                                                                                                   | NO IMPAIRMENT               | NONE APPARENT                     | GOING STRAIGHT                    | 6TH AVE W                          | 39.72511300                | -105.01292000                  |
| 18             | 25       | 209.19           | 4/2/2013               | 1648         | INJ        | 3        | WET       | DAYLIGHT                 | RAIN            | N N    | REAR-END                   | S           | HIT & RUN - UNKNOWN                                                                                                                                                                                                                                                                                                                                                                                                                                                                                                                                                                                                                                                                                                                                                                                                                                                                                                                                                                                                                                                                                                                                                                                                                                                                                                                                                                                                                                                                                                                                                                                                                                                                                                                                                                                                                                                                                                                                                                                                                                                                                                            | NO IMPAIRMENT               | NONE APPARENT                     | GOING STRAIGHT                    | 6TH AVE W                          | 39.72511300                | -105.01292000                  |
| 19             | 25       | 209.21           | 4/5/2013               | 2200         | PDO        | 3        | DRY       | DATLIGHT<br>DARK-LIGHTED | NONE            | N N    | REAR-END                   | S S         | SUV                                                                                                                                                                                                                                                                                                                                                                                                                                                                                                                                                                                                                                                                                                                                                                                                                                                                                                                                                                                                                                                                                                                                                                                                                                                                                                                                                                                                                                                                                                                                                                                                                                                                                                                                                                                                                                                                                                                                                                                                                                                                                                                            | NO IMPAIRMENT               | NONE APPARENT                     | SLOWING                           | 6TH AVE W                          | 39.72533800                |                                |
| 20             | 25       | 209.23           | 4/18/2013              | 1823         | PDO        | 2        | DRY       | DAYLIGHT                 | NONE            | N      | REAR-END                   | S           | PICKUP TRUCK/UTILITY VAN                                                                                                                                                                                                                                                                                                                                                                                                                                                                                                                                                                                                                                                                                                                                                                                                                                                                                                                                                                                                                                                                                                                                                                                                                                                                                                                                                                                                                                                                                                                                                                                                                                                                                                                                                                                                                                                                                                                                                                                                                                                                                                       | NO IMPAIRMENT               | NONE APPARENT                     | GOING STRAIGHT                    | 8TH AVE W                          | 39.72556300                | -105.01322900                  |
|                |          |                  | ., _5, _515            | -525         | . 20       |          |           | 22.0                     |                 |        | SIDESWIPE SAME             |             | The state of the s |                             |                                   |                                   | J                                  | 22.1.2333300               |                                |
| 21             | 25       | 209.15           | 4/23/2013              | 2343         | INJ        | 2        | DRY       | DARK-LIGHTED             | NONE            | N      | DIRECTION                  | S           | SUV                                                                                                                                                                                                                                                                                                                                                                                                                                                                                                                                                                                                                                                                                                                                                                                                                                                                                                                                                                                                                                                                                                                                                                                                                                                                                                                                                                                                                                                                                                                                                                                                                                                                                                                                                                                                                                                                                                                                                                                                                                                                                                                            | ALCOHOL                     | UNKNOWN                           | OTHER                             | 6TH AVE W                          | 39.72445300                | -105.01239000                  |
| 22             | 25       | 209.21           | 4/29/2013              | 2145         | PDO        | 2        | DRY       | DARK-LIGHTED             | NONE            | N      | REAR-END                   | S           | PASS CAR/VAN                                                                                                                                                                                                                                                                                                                                                                                                                                                                                                                                                                                                                                                                                                                                                                                                                                                                                                                                                                                                                                                                                                                                                                                                                                                                                                                                                                                                                                                                                                                                                                                                                                                                                                                                                                                                                                                                                                                                                                                                                                                                                                                   | NO IMPAIRMENT               | NONE APPARENT                     | GOING STRAIGHT                    | 6TH AVE W                          | 39.72533800                | -105.01307500                  |
|                |          |                  | , , , , , ,            |              | -          |          |           |                          | -               |        |                            | -           | ,                                                                                                                                                                                                                                                                                                                                                                                                                                                                                                                                                                                                                                                                                                                                                                                                                                                                                                                                                                                                                                                                                                                                                                                                                                                                                                                                                                                                                                                                                                                                                                                                                                                                                                                                                                                                                                                                                                                                                                                                                                                                                                                              | -                           |                                   |                                   |                                    |                            |                                |
| 23             | 25       | 209.17           | 5/1/2013               | 2035         | PDO        | 2        | SLUSHY    | DARK-UNLIGHTED           | SNOW/SLEET/HAIL | N      | REAR-END                   | N           | PASS CAR/VAN                                                                                                                                                                                                                                                                                                                                                                                                                                                                                                                                                                                                                                                                                                                                                                                                                                                                                                                                                                                                                                                                                                                                                                                                                                                                                                                                                                                                                                                                                                                                                                                                                                                                                                                                                                                                                                                                                                                                                                                                                                                                                                                   | NO IMPAIRMENT               | UNKNOWN                           | GOING STRAIGHT                    | 6TH AVE W                          | 39.72488500                | -105.01276400                  |
| 24             | 25       | 209.21           | 5/3/2013               | 718          | PDO        | 2        | DRY       | DAYLIGHT                 | NONE            | N      | REAR-END                   | S           | PICKUP TRUCK/UTILITY VAN                                                                                                                                                                                                                                                                                                                                                                                                                                                                                                                                                                                                                                                                                                                                                                                                                                                                                                                                                                                                                                                                                                                                                                                                                                                                                                                                                                                                                                                                                                                                                                                                                                                                                                                                                                                                                                                                                                                                                                                                                                                                                                       | NO IMPAIRMENT               | UNKNOWN                           | GOING STRAIGHT                    | 6TH AVE W                          | 39.72533800                | -105.01307500                  |
|                |          |                  |                        |              |            |          |           |                          |                 |        | SIDESWIPE SAME             |             |                                                                                                                                                                                                                                                                                                                                                                                                                                                                                                                                                                                                                                                                                                                                                                                                                                                                                                                                                                                                                                                                                                                                                                                                                                                                                                                                                                                                                                                                                                                                                                                                                                                                                                                                                                                                                                                                                                                                                                                                                                                                                                                                |                             |                                   |                                   |                                    |                            |                                |
| 25             | 25       | 209.21           | 5/17/2013              | 1422         | PDO        | 2        | DRY       | DAYLIGHT                 | NONE            | N      | DIRECTION                  | S           | TRUCK GVW > 10K/BUSSES > 15 PEOPLE                                                                                                                                                                                                                                                                                                                                                                                                                                                                                                                                                                                                                                                                                                                                                                                                                                                                                                                                                                                                                                                                                                                                                                                                                                                                                                                                                                                                                                                                                                                                                                                                                                                                                                                                                                                                                                                                                                                                                                                                                                                                                             | NO IMPAIRMENT               | NONE APPARENT                     | CHANGING LANES                    | 6TH AVE W                          | 39.72533800                | -105.01307500                  |
| 26             | 25       | 209.21           | 5/18/2013              | 1524         | INJ        | 3        | DRY       | DAYLIGHT                 | NONE            | N      | REAR-END                   | N           | PICKUP TRUCK/UTILITY VAN                                                                                                                                                                                                                                                                                                                                                                                                                                                                                                                                                                                                                                                                                                                                                                                                                                                                                                                                                                                                                                                                                                                                                                                                                                                                                                                                                                                                                                                                                                                                                                                                                                                                                                                                                                                                                                                                                                                                                                                                                                                                                                       | NO IMPAIRMENT               | DRIVER PREOCCUPIED                | GOING STRAIGHT                    | 6TH AVE W                          | 39.72533800                | -105.01307500                  |
| 27             | 25       | 209.21           | 5/19/2013              | 1310         | PDO        | 2        | DRY       | DAYLIGHT                 | NONE            | N      | REAR-END                   | N           | PASS CAR/VAN                                                                                                                                                                                                                                                                                                                                                                                                                                                                                                                                                                                                                                                                                                                                                                                                                                                                                                                                                                                                                                                                                                                                                                                                                                                                                                                                                                                                                                                                                                                                                                                                                                                                                                                                                                                                                                                                                                                                                                                                                                                                                                                   | NO IMPAIRMENT               | NONE APPARENT                     | GOING STRAIGHT                    | 6TH AVE                            | 39.72533800                | -105.01307500                  |
| 28             | 25       | 209.21           | 5/21/2013              | 1525         | PDO        | 2        | DRY       | DAYLIGHT                 | NONE            | N      | REAR-END                   | S           | PASS CAR/VAN                                                                                                                                                                                                                                                                                                                                                                                                                                                                                                                                                                                                                                                                                                                                                                                                                                                                                                                                                                                                                                                                                                                                                                                                                                                                                                                                                                                                                                                                                                                                                                                                                                                                                                                                                                                                                                                                                                                                                                                                                                                                                                                   | NO IMPAIRMENT               | NONE APPARENT                     | GOING STRAIGHT                    | 6TH AVE W                          | 39.72533800                | -105.01307500                  |
| 29             | 25       | 209.21           | 5/23/2013              | 1319         | PDO        | 2        | DRY       | DAYLIGHT                 | NONE            | N      | REAR-END                   | N           | HIT & RUN - UNKNOWN                                                                                                                                                                                                                                                                                                                                                                                                                                                                                                                                                                                                                                                                                                                                                                                                                                                                                                                                                                                                                                                                                                                                                                                                                                                                                                                                                                                                                                                                                                                                                                                                                                                                                                                                                                                                                                                                                                                                                                                                                                                                                                            | NO IMPAIRMENT               | DRIVER INEXPERIENCE               | GOING STRAIGHT                    | 6TH AVE W                          | 39.72533800                |                                |
| 30             | 25       | 209.25           | 5/25/2013              | 708          | INJ        | 2        | DRY       | DAYLIGHT                 | NONE            | N      | REAR-END                   | N           | MOTORCYCLE                                                                                                                                                                                                                                                                                                                                                                                                                                                                                                                                                                                                                                                                                                                                                                                                                                                                                                                                                                                                                                                                                                                                                                                                                                                                                                                                                                                                                                                                                                                                                                                                                                                                                                                                                                                                                                                                                                                                                                                                                                                                                                                     | NO IMPAIRMENT               | UNKNOWN                           | GOING STRAIGHT                    | 6TH AVE NB EXIT LOOP GORE PT TO WB | 39.72578800                | -105.01338400                  |
|                |          |                  | = /00 /00 +0           |              |            |          |           |                          |                 |        |                            |             |                                                                                                                                                                                                                                                                                                                                                                                                                                                                                                                                                                                                                                                                                                                                                                                                                                                                                                                                                                                                                                                                                                                                                                                                                                                                                                                                                                                                                                                                                                                                                                                                                                                                                                                                                                                                                                                                                                                                                                                                                                                                                                                                |                             |                                   |                                   |                                    |                            |                                |
| 31<br>32       | 25<br>25 | 209.21<br>209.21 | 5/28/2013<br>6/2/2013  | 1936<br>1751 | PDO<br>PDO | 2        | DRY       | DAYLIGHT<br>DAYLIGHT     | NONE<br>NONE    | N N    | CONCRETE BARRIER REAR-END  | S S         | PASS CAR/VAN PASS CAR/VAN                                                                                                                                                                                                                                                                                                                                                                                                                                                                                                                                                                                                                                                                                                                                                                                                                                                                                                                                                                                                                                                                                                                                                                                                                                                                                                                                                                                                                                                                                                                                                                                                                                                                                                                                                                                                                                                                                                                                                                                                                                                                                                      | NO IMPAIRMENT NO IMPAIRMENT | UNKNOWN DRIVER PREOCCUPIED        | OTHER<br>SLOWING                  | 6TH AVE W<br>6TH AVE W             | 39.72533800<br>39.72533800 | -105.01307500<br>-105.01307500 |
| 33             | 25       | 209.21           | 6/7/2013               | 1402         | PDO        | 2        | DRY       | DAYLIGHT                 | NONE            | N N    | REAR-END                   | 5           | PASS CAR/VAN PASS CAR/VAN                                                                                                                                                                                                                                                                                                                                                                                                                                                                                                                                                                                                                                                                                                                                                                                                                                                                                                                                                                                                                                                                                                                                                                                                                                                                                                                                                                                                                                                                                                                                                                                                                                                                                                                                                                                                                                                                                                                                                                                                                                                                                                      | NO IMPAIRMENT               | NONE APPARENT                     | GOING STRAIGHT                    | 6TH AVE W                          | 39.72533800                |                                |
| 33             | 23       | 209.21           | 0/7/2013               | 1402         | FDO        | 2        | DKI       | DATEIGHT                 | NONE            | IN     | SIDESWIPE SAME             | 3           | FA33 CAR) VAIN                                                                                                                                                                                                                                                                                                                                                                                                                                                                                                                                                                                                                                                                                                                                                                                                                                                                                                                                                                                                                                                                                                                                                                                                                                                                                                                                                                                                                                                                                                                                                                                                                                                                                                                                                                                                                                                                                                                                                                                                                                                                                                                 | NO IIVIFAIRIVILINI          | NONE AFFAREIVI                    | GOING STRAIGHT                    | OTH AVE W                          | 33.72333600                | -103.01307300                  |
| 34             | 25       | 209.27           | 6/11/2013              | 1439         | INJ        | 2        | DRY       | DAYLIGHT                 | NONE            | N      | DIRECTION                  | S           | PASS CAR/VAN                                                                                                                                                                                                                                                                                                                                                                                                                                                                                                                                                                                                                                                                                                                                                                                                                                                                                                                                                                                                                                                                                                                                                                                                                                                                                                                                                                                                                                                                                                                                                                                                                                                                                                                                                                                                                                                                                                                                                                                                                                                                                                                   | NO IMPAIRMENT               | UNKNOWN                           | OTHER                             | 6TH AVE W                          | 39.72601300                | -105.01353800                  |
| 35             | 25       | 209.21           | 6/19/2013              | 725          | PDO        | 2        | DRY       | DAYLIGHT                 | NONE            | N      | REAR-END                   | 5           | PASS CAR/VAN                                                                                                                                                                                                                                                                                                                                                                                                                                                                                                                                                                                                                                                                                                                                                                                                                                                                                                                                                                                                                                                                                                                                                                                                                                                                                                                                                                                                                                                                                                                                                                                                                                                                                                                                                                                                                                                                                                                                                                                                                                                                                                                   | NO IMPAIRMENT               | NONE APPARENT                     | GOING STRAIGHT                    | 6TH AVE W                          | 39.72533800                |                                |
| 36             | 25       | 209.21           | 6/25/2013              | 1803         | INJ        | 2        | DRY       | DAYLIGHT                 | NONE            | N      | REAR-END                   | N           | PASS CAR/VAN                                                                                                                                                                                                                                                                                                                                                                                                                                                                                                                                                                                                                                                                                                                                                                                                                                                                                                                                                                                                                                                                                                                                                                                                                                                                                                                                                                                                                                                                                                                                                                                                                                                                                                                                                                                                                                                                                                                                                                                                                                                                                                                   | NO IMPAIRMENT               | NONE APPARENT                     | GOING STRAIGHT                    | 6TH AVE W                          | 39.72533800                | -105.01307500                  |
| 37             | 25       | 209.21           | 6/25/2013              | 2120         | INJ        | 3        | DRY       | DARK-LIGHTED             | NONE            | N      | REAR-END                   | N           | SUV                                                                                                                                                                                                                                                                                                                                                                                                                                                                                                                                                                                                                                                                                                                                                                                                                                                                                                                                                                                                                                                                                                                                                                                                                                                                                                                                                                                                                                                                                                                                                                                                                                                                                                                                                                                                                                                                                                                                                                                                                                                                                                                            | NO IMPAIRMENT               | NONE APPARENT                     | GOING STRAIGHT                    | 6TH AVE W                          | 39.72533800                |                                |
| 38             | 25       | 209.21           | 7/3/2013               | 1330         | PDO        | 2        | DRY       | DAYLIGHT                 | NONE            | N      | REAR-END                   | N           | PICKUP TRUCK/UTILITY VAN                                                                                                                                                                                                                                                                                                                                                                                                                                                                                                                                                                                                                                                                                                                                                                                                                                                                                                                                                                                                                                                                                                                                                                                                                                                                                                                                                                                                                                                                                                                                                                                                                                                                                                                                                                                                                                                                                                                                                                                                                                                                                                       | NO IMPAIRMENT               | NONE APPARENT                     | GOING STRAIGHT                    | 6TH AVE                            | 39.72533800                | -105.01307500                  |
| 39             | 25       | 209.21           | 7/4/2013               | 2350         | PDO        | 3        | DRY       | DARK-LIGHTED             | NONE            | N      | REAR-END                   | S           | PASS CAR/VAN                                                                                                                                                                                                                                                                                                                                                                                                                                                                                                                                                                                                                                                                                                                                                                                                                                                                                                                                                                                                                                                                                                                                                                                                                                                                                                                                                                                                                                                                                                                                                                                                                                                                                                                                                                                                                                                                                                                                                                                                                                                                                                                   | NO IMPAIRMENT               | DRIVER INEXPERIENCE               | GOING STRAIGHT                    | 6TH AVE W                          | 39.72533800                | -105.01307500                  |
| 40             | 25       | 209.21           | 7/9/2013               | 1615         | PDO        | 2        | DRY       | DAYLIGHT                 | NONE            | N      | REAR-END                   | S           | PASS CAR/VAN                                                                                                                                                                                                                                                                                                                                                                                                                                                                                                                                                                                                                                                                                                                                                                                                                                                                                                                                                                                                                                                                                                                                                                                                                                                                                                                                                                                                                                                                                                                                                                                                                                                                                                                                                                                                                                                                                                                                                                                                                                                                                                                   | NO IMPAIRMENT               | NONE APPARENT                     | GOING STRAIGHT                    | 6TH AVE                            | 39.72533800                | -105.01307500                  |
|                |          |                  |                        |              |            |          |           |                          |                 |        | VEHICLE                    |             |                                                                                                                                                                                                                                                                                                                                                                                                                                                                                                                                                                                                                                                                                                                                                                                                                                                                                                                                                                                                                                                                                                                                                                                                                                                                                                                                                                                                                                                                                                                                                                                                                                                                                                                                                                                                                                                                                                                                                                                                                                                                                                                                |                             |                                   |                                   |                                    |                            |                                |
| 41             | 25       | 209.21           | 7/10/2013              | 930          | PDO        | 2        | DRY       | DAYLIGHT                 | NONE            | N      | CARGO/DEBRIS               | N           | PICKUP TRUCK/UTILITY VAN                                                                                                                                                                                                                                                                                                                                                                                                                                                                                                                                                                                                                                                                                                                                                                                                                                                                                                                                                                                                                                                                                                                                                                                                                                                                                                                                                                                                                                                                                                                                                                                                                                                                                                                                                                                                                                                                                                                                                                                                                                                                                                       | NO IMPAIRMENT               | NONE APPARENT                     | GOING STRAIGHT                    | 6TH AVE W                          | 39.72533800                | -105.01307500                  |
| 42             | 25       | 209.23           | 7/10/2013              | 1738         | INJ        | 3        | DRY       | DAYLIGHT                 | NONE            | N      | REAR-END                   | N           | PASS CAR/VAN                                                                                                                                                                                                                                                                                                                                                                                                                                                                                                                                                                                                                                                                                                                                                                                                                                                                                                                                                                                                                                                                                                                                                                                                                                                                                                                                                                                                                                                                                                                                                                                                                                                                                                                                                                                                                                                                                                                                                                                                                                                                                                                   | NO IMPAIRMENT               | UNKNOWN                           | GOING STRAIGHT                    | 6TH AVE W                          | 39.72556300                | -105.01322900                  |
|                |          |                  |                        |              |            |          |           |                          |                 |        | SIDESWIPE SAME             |             |                                                                                                                                                                                                                                                                                                                                                                                                                                                                                                                                                                                                                                                                                                                                                                                                                                                                                                                                                                                                                                                                                                                                                                                                                                                                                                                                                                                                                                                                                                                                                                                                                                                                                                                                                                                                                                                                                                                                                                                                                                                                                                                                |                             |                                   |                                   |                                    |                            |                                |
| 43             | 25       | 209.21           | 7/13/2013              | 128          | INJ        | 2        | DRY       | DARK-LIGHTED             | NONE            | N      | DIRECTION                  | S           | PICKUP TRUCK/UTILITY VAN                                                                                                                                                                                                                                                                                                                                                                                                                                                                                                                                                                                                                                                                                                                                                                                                                                                                                                                                                                                                                                                                                                                                                                                                                                                                                                                                                                                                                                                                                                                                                                                                                                                                                                                                                                                                                                                                                                                                                                                                                                                                                                       | ALCOHOL                     | UNKNOWN                           | WEAVING                           | 6TH AVE W                          | 39.72533800                | -105.01307500                  |
|                | 25       | 200.51           | 7/42/22:2              | 2012         | 22.0       |          |           | DAME: 00                 | 5.4.4.          |        | SIDESWIPE SAME             |             | LUT 0 DUNG LUNGGOOD                                                                                                                                                                                                                                                                                                                                                                                                                                                                                                                                                                                                                                                                                                                                                                                                                                                                                                                                                                                                                                                                                                                                                                                                                                                                                                                                                                                                                                                                                                                                                                                                                                                                                                                                                                                                                                                                                                                                                                                                                                                                                                            | NO INTRACTOR                | NOVE ADDADTO                      | CHANGING                          | CTU AVEV                           | 20 7252225                 | 105 0100====                   |
| 44             | 25       | 209.21           | 7/13/2013              | 2018<br>847  | PDO        | 3        | WET       | DAWN OR DUSK<br>DAYLIGHT | RAIN<br>RAIN    | N<br>N | DIRECTION<br>REAR-END      | N<br>S      | HIT & RUN - UNKNOWN PICKUP TRUCK/UTILITY VAN                                                                                                                                                                                                                                                                                                                                                                                                                                                                                                                                                                                                                                                                                                                                                                                                                                                                                                                                                                                                                                                                                                                                                                                                                                                                                                                                                                                                                                                                                                                                                                                                                                                                                                                                                                                                                                                                                                                                                                                                                                                                                   | NO IMPAIRMENT NO IMPAIRMENT | NONE APPARENT DRIVER PREOCCUPIED  | CHANGING LANES GOING STRAIGHT     | 6TH AVE W<br>6TH AVE W             | 39.72533800<br>39.72533800 |                                |
| 45<br>46       | 25<br>25 | 209.21<br>209.15 | 7/15/2013<br>7/22/2013 | 1452         | PDO<br>PDO | 2        | DRY       | DAYLIGHT                 | NONE            | N<br>N | REAR-END                   | S           | PASS CAR/VAN                                                                                                                                                                                                                                                                                                                                                                                                                                                                                                                                                                                                                                                                                                                                                                                                                                                                                                                                                                                                                                                                                                                                                                                                                                                                                                                                                                                                                                                                                                                                                                                                                                                                                                                                                                                                                                                                                                                                                                                                                                                                                                                   | NO IMPAIRMENT               | NONE APPARENT                     | GOING STRAIGHT                    | 6TH AVE W                          | 39.72533800                | 1                              |
| 46             | 25       | 209.15           | 7/22/2013              | 1600         | PDO        | 2        | DRY       | DAYLIGHT                 | NONE            | N<br>N | REAR-END<br>REAR-END       | S<br>N      | HIT & RUN - UNKNOWN                                                                                                                                                                                                                                                                                                                                                                                                                                                                                                                                                                                                                                                                                                                                                                                                                                                                                                                                                                                                                                                                                                                                                                                                                                                                                                                                                                                                                                                                                                                                                                                                                                                                                                                                                                                                                                                                                                                                                                                                                                                                                                            | NO IMPAIRMENT               | UNKNOWN                           | GOING STRAIGHT                    | 8TH AVE NB OFF RAMP GORE PT        | 39.72578800                |                                |
| 48             | 25       | 209.25           | 7/22/2013              | 2102         | PDO        | 2        | DRY       | DAYLIGHT<br>DARK-LIGHTED | NONE            | N N    | REAR-END                   | N<br>N      | PICKUP TRUCK/UTILITY VAN                                                                                                                                                                                                                                                                                                                                                                                                                                                                                                                                                                                                                                                                                                                                                                                                                                                                                                                                                                                                                                                                                                                                                                                                                                                                                                                                                                                                                                                                                                                                                                                                                                                                                                                                                                                                                                                                                                                                                                                                                                                                                                       | NO IMPAIRMENT               | NONE APPARENT                     | GOING STRAIGHT                    | 6TH AVE NB OFF RAMP GORE PT        | 39.72578800                | 1                              |
| 70             | 2.3      | 203.21           | ,,20,2013              | 2102         | 100        | -        | DIVI      | DAINK-EIGHTED            | INOINE          | IV     | SIDESWIPE SAME             | 14          | TICKOT TROCKY OTILITY VAIN                                                                                                                                                                                                                                                                                                                                                                                                                                                                                                                                                                                                                                                                                                                                                                                                                                                                                                                                                                                                                                                                                                                                                                                                                                                                                                                                                                                                                                                                                                                                                                                                                                                                                                                                                                                                                                                                                                                                                                                                                                                                                                     | 140 HAIL WINDSHITT          | NOINE ALL AILENT                  | SOME STANISH                      | OHIAVE W                           | 33.72333600                | 103.01307300                   |
| 49             | 25       | 209.21           | 7/28/2013              | 1746         | PDO        | 2        | DRY       | DAYLIGHT                 | NONE            | N      | DIRECTION                  | N           | PASS CAR/VAN                                                                                                                                                                                                                                                                                                                                                                                                                                                                                                                                                                                                                                                                                                                                                                                                                                                                                                                                                                                                                                                                                                                                                                                                                                                                                                                                                                                                                                                                                                                                                                                                                                                                                                                                                                                                                                                                                                                                                                                                                                                                                                                   | NO IMPAIRMENT               | NONE APPARENT                     | CHANGING LANES                    | 6TH AVE W                          | 39.72533800                | -105.01307500                  |
| 50             | 25       | 209.21           | 9/4/2013               | 1751         | PDO        | 2        | DRY       | DAYLIGHT                 | NONE            | N      | REAR-END                   | S           | HIT & RUN - UNKNOWN                                                                                                                                                                                                                                                                                                                                                                                                                                                                                                                                                                                                                                                                                                                                                                                                                                                                                                                                                                                                                                                                                                                                                                                                                                                                                                                                                                                                                                                                                                                                                                                                                                                                                                                                                                                                                                                                                                                                                                                                                                                                                                            | NO IMPAIRMENT               | DRIVER PREOCCUPIED                | GOING STRAIGHT                    | 6TH AVE W                          | 39.72533800                |                                |
| 51             | 25       | 209.21           | 9/6/2013               | 1633         | INJ        | 2        | DRY       | DAYLIGHT                 | NONE            | N      | REAR-END                   | N           | PASS CAR/VAN                                                                                                                                                                                                                                                                                                                                                                                                                                                                                                                                                                                                                                                                                                                                                                                                                                                                                                                                                                                                                                                                                                                                                                                                                                                                                                                                                                                                                                                                                                                                                                                                                                                                                                                                                                                                                                                                                                                                                                                                                                                                                                                   | NO IMPAIRMENT               | NONE APPARENT                     | GOING STRAIGHT                    | 6TH AVE W                          |                            | -105.01307500                  |
| 52             | 25       | 209.21           | 9/7/2013               | 1604         | INJ        | 2        | DRY       | DAYLIGHT                 | NONE            | N      | REAR-END                   | S           | SUV                                                                                                                                                                                                                                                                                                                                                                                                                                                                                                                                                                                                                                                                                                                                                                                                                                                                                                                                                                                                                                                                                                                                                                                                                                                                                                                                                                                                                                                                                                                                                                                                                                                                                                                                                                                                                                                                                                                                                                                                                                                                                                                            | ALCOHOL                     | UNKNOWN                           | GOING STRAIGHT                    | 6TH AVE W                          | 39.72533800                | -105.01307500                  |
|                |          |                  |                        |              |            |          |           |                          |                 |        | SIDESWIPE SAME             |             |                                                                                                                                                                                                                                                                                                                                                                                                                                                                                                                                                                                                                                                                                                                                                                                                                                                                                                                                                                                                                                                                                                                                                                                                                                                                                                                                                                                                                                                                                                                                                                                                                                                                                                                                                                                                                                                                                                                                                                                                                                                                                                                                |                             |                                   |                                   |                                    |                            |                                |
| 53             | 25       | 209.21           | 9/7/2013               | 1840         | PDO        | 2        | DRY       | DAYLIGHT                 | NONE            | N      | DIRECTION                  | N           | PASS CAR/VAN                                                                                                                                                                                                                                                                                                                                                                                                                                                                                                                                                                                                                                                                                                                                                                                                                                                                                                                                                                                                                                                                                                                                                                                                                                                                                                                                                                                                                                                                                                                                                                                                                                                                                                                                                                                                                                                                                                                                                                                                                                                                                                                   | NO IMPAIRMENT               | UNKNOWN                           | OTHER                             | 6TH AVE W                          | 39.72533800                | -105.01307500                  |
| 54             | 25       | 209.15           | 9/12/2013              | 1446         | PDO        | 4        | WET       | DAYLIGHT                 | RAIN            | N      | REAR-END                   | S           | PICKUP TRUCK/UTILITY VAN                                                                                                                                                                                                                                                                                                                                                                                                                                                                                                                                                                                                                                                                                                                                                                                                                                                                                                                                                                                                                                                                                                                                                                                                                                                                                                                                                                                                                                                                                                                                                                                                                                                                                                                                                                                                                                                                                                                                                                                                                                                                                                       | NO IMPAIRMENT               | NONE APPARENT                     | SLOWING                           | 6TH AVE E                          | 39.72445300                | -105.01239000                  |
|                |          |                  |                        |              |            |          |           |                          |                 |        | SIDESWIPE SAME             |             |                                                                                                                                                                                                                                                                                                                                                                                                                                                                                                                                                                                                                                                                                                                                                                                                                                                                                                                                                                                                                                                                                                                                                                                                                                                                                                                                                                                                                                                                                                                                                                                                                                                                                                                                                                                                                                                                                                                                                                                                                                                                                                                                |                             |                                   |                                   |                                    |                            |                                |
| 55             | 25       | 209.21           | 9/17/2013              | 659          | PDO        | 2        | DRY       | DAYLIGHT                 | NONE            | N      | DIRECTION                  | N           | PASS CAR/VAN                                                                                                                                                                                                                                                                                                                                                                                                                                                                                                                                                                                                                                                                                                                                                                                                                                                                                                                                                                                                                                                                                                                                                                                                                                                                                                                                                                                                                                                                                                                                                                                                                                                                                                                                                                                                                                                                                                                                                                                                                                                                                                                   | NO IMPAIRMENT               | DRIVER INEXPERIENCE               | WEAVING                           | 6TH AVE W                          | 39.72533800                | -105.01307500                  |
| 56             | 25       | 209.15           | 9/23/2013              | 2201         | INJ        | 3        | DRY       | DARK-LIGHTED             | NONE            | N      | REAR-END                   | S           | SUV                                                                                                                                                                                                                                                                                                                                                                                                                                                                                                                                                                                                                                                                                                                                                                                                                                                                                                                                                                                                                                                                                                                                                                                                                                                                                                                                                                                                                                                                                                                                                                                                                                                                                                                                                                                                                                                                                                                                                                                                                                                                                                                            | NO IMPAIRMENT               | DRIVER PREOCCUPIED                | GOING STRAIGHT                    | 6TH AVE W                          | 39.72445300                |                                |
| 57             | 25       | 209.21           | 9/29/2013              | 1840         | PDO        | 2        | DRY       | DAWN OR DUSK             | NONE            | N      | REAR-END                   | S           | HIT & RUN - UNKNOWN                                                                                                                                                                                                                                                                                                                                                                                                                                                                                                                                                                                                                                                                                                                                                                                                                                                                                                                                                                                                                                                                                                                                                                                                                                                                                                                                                                                                                                                                                                                                                                                                                                                                                                                                                                                                                                                                                                                                                                                                                                                                                                            | NO IMPAIRMENT               | NONE APPARENT                     | GOING STRAIGHT                    | 6TH AVE W                          | 39.72533800                | -105.01307500                  |
|                |          | 1                |                        | l l          |            | 1        | _         |                          | l               |        |                            |             |                                                                                                                                                                                                                                                                                                                                                                                                                                                                                                                                                                                                                                                                                                                                                                                                                                                                                                                                                                                                                                                                                                                                                                                                                                                                                                                                                                                                                                                                                                                                                                                                                                                                                                                                                                                                                                                                                                                                                                                                                                                                                                                                |                             |                                   |                                   |                                    |                            |                                |
| 58             | 25       | 209.21           | 10/10/2013             | 1325         | PDO        | 2        | DRY       | DAYLIGHT                 | NONE            | N      | REAR-END                   | S           | TRUCK GVW > 10K/BUSSES > 15 PEOPLE                                                                                                                                                                                                                                                                                                                                                                                                                                                                                                                                                                                                                                                                                                                                                                                                                                                                                                                                                                                                                                                                                                                                                                                                                                                                                                                                                                                                                                                                                                                                                                                                                                                                                                                                                                                                                                                                                                                                                                                                                                                                                             | NO IMPAIRMENT               | NONE APPARENT                     | GOING STRAIGHT                    | 6TH AVE W                          | 39.72533800                |                                |
| 59             | 25       | 209.21           | 10/11/2013             | 1145         | PDO        | 2        | DRY       | DAYLIGHT                 | NONE            | N      | REAR-END                   | N           | PASS CAR/VAN                                                                                                                                                                                                                                                                                                                                                                                                                                                                                                                                                                                                                                                                                                                                                                                                                                                                                                                                                                                                                                                                                                                                                                                                                                                                                                                                                                                                                                                                                                                                                                                                                                                                                                                                                                                                                                                                                                                                                                                                                                                                                                                   | NO IMPAIRMENT               | UNKNOWN                           | GOING STRAIGHT                    | 6TH AVE W                          | 39.72533800                | 1                              |
|                | 25       | 209.21<br>209.21 | 10/16/2013             | 1525         | PDO        | 4        | DRY       | DAYLIGHT                 | NONE            | N      | REAR-END                   | N<br>c      | PASS CAR/VAN                                                                                                                                                                                                                                                                                                                                                                                                                                                                                                                                                                                                                                                                                                                                                                                                                                                                                                                                                                                                                                                                                                                                                                                                                                                                                                                                                                                                                                                                                                                                                                                                                                                                                                                                                                                                                                                                                                                                                                                                                                                                                                                   | NO IMPAIRMENT               | NONE APPARENT                     | GOING STRAIGHT                    | 6TH AVE W                          | 39.72533800                |                                |
| 60             | 25       | 704 71           | 10/25/2013             |              | PDO        | 2        | UNKNOWN   | DAYLIGHT<br>DARK-LIGHTED | NONE            | N<br>N | REAR-END<br>REAR-END       | S<br>S      | PASS CAR/VAN<br>SUV                                                                                                                                                                                                                                                                                                                                                                                                                                                                                                                                                                                                                                                                                                                                                                                                                                                                                                                                                                                                                                                                                                                                                                                                                                                                                                                                                                                                                                                                                                                                                                                                                                                                                                                                                                                                                                                                                                                                                                                                                                                                                                            | NO IMPAIRMENT NO IMPAIRMENT | DRIVER INEXPERIENCE NONE APPARENT | GOING STRAIGHT                    | 6TH AVE W<br>6TH AVE W             | 39.72533800<br>39.72445300 | -105.01307500                  |
| 61             | 25       |                  | 10/20/2012             |              |            |          |           |                          |                 |        |                            |             |                                                                                                                                                                                                                                                                                                                                                                                                                                                                                                                                                                                                                                                                                                                                                                                                                                                                                                                                                                                                                                                                                                                                                                                                                                                                                                                                                                                                                                                                                                                                                                                                                                                                                                                                                                                                                                                                                                                                                                                                                                                                                                                                |                             | NUNE APPAKENT                     | GOING STRAIGHT                    | DIH AVE W                          | 1.39.724453()()            | -105.01239000                  |
| 61<br>62       | 25       | 209.15           | 10/26/2013             | 300<br>738   | PDO        | 2        |           |                          | NONE            |        |                            |             |                                                                                                                                                                                                                                                                                                                                                                                                                                                                                                                                                                                                                                                                                                                                                                                                                                                                                                                                                                                                                                                                                                                                                                                                                                                                                                                                                                                                                                                                                                                                                                                                                                                                                                                                                                                                                                                                                                                                                                                                                                                                                                                                |                             | -                                 | GOING STRAIGHT                    |                                    |                            | -105 01207500                  |
| 61<br>62<br>63 | 25<br>25 | 209.15<br>209.21 | 11/4/2013              | 728          | PDO        | 2        | DRY       | DAYLIGHT                 | NONE            | N      | REAR-END                   | N           | SUV                                                                                                                                                                                                                                                                                                                                                                                                                                                                                                                                                                                                                                                                                                                                                                                                                                                                                                                                                                                                                                                                                                                                                                                                                                                                                                                                                                                                                                                                                                                                                                                                                                                                                                                                                                                                                                                                                                                                                                                                                                                                                                                            | NO IMPAIRMENT               | NONE APPARENT                     | GOING STRAIGHT                    | 6TH AVE W                          | 39.72533800                |                                |
| 61<br>62       | 25       | 209.15           |                        |              |            |          |           |                          |                 |        | REAR-END<br>REAR-END       |             |                                                                                                                                                                                                                                                                                                                                                                                                                                                                                                                                                                                                                                                                                                                                                                                                                                                                                                                                                                                                                                                                                                                                                                                                                                                                                                                                                                                                                                                                                                                                                                                                                                                                                                                                                                                                                                                                                                                                                                                                                                                                                                                                |                             | -                                 | GOING STRAIGHT<br>GOING STRAIGHT  |                                    |                            |                                |
| 61<br>62<br>63 | 25<br>25 | 209.15<br>209.21 | 11/4/2013              | 728          | PDO        | 2        | DRY       | DAYLIGHT                 | NONE            | N      | REAR-END                   | N           | SUV                                                                                                                                                                                                                                                                                                                                                                                                                                                                                                                                                                                                                                                                                                                                                                                                                                                                                                                                                                                                                                                                                                                                                                                                                                                                                                                                                                                                                                                                                                                                                                                                                                                                                                                                                                                                                                                                                                                                                                                                                                                                                                                            | NO IMPAIRMENT               | NONE APPARENT                     |                                   | 6TH AVE W                          | 39.72533800<br>39.72533800 |                                |