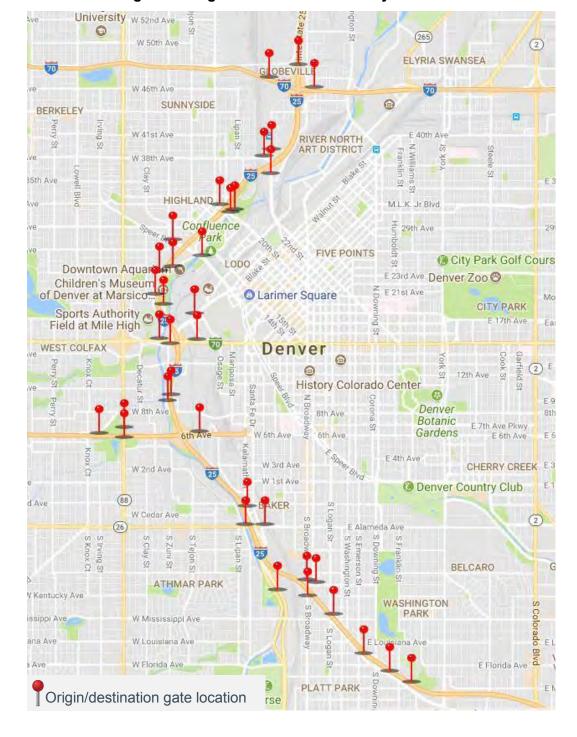

sting traffic conditions using the results of both the DRCOG regional travel demand model and the mesoscopic/microscopic traffic model will be documented in separate memoranda.

# 2. Origin-Destination Data

To collect sample origin-destination (OD) information for the corridor, approximately 75 gate locations were used throughout the corridor to query vehicle travel data provided by StreetLight Data. These locations were chosen to capture each entry and exit point along the corridor, as well as a select number of mid-point mainline locations. Note that the extended project limits for the traffic studies were discussed in the previous traffic technical memorandum. Figure 1 illustrates the approximate location of origin and destination gates along the corridor.

February 2018 Page 1 of 37



Figure 1: Origin and Destination Query Locations

Streetlight Data's geospatial information was queried along the project corridor for a one-year period—July 2016 through June 2017—and refined further to include data only for Tuesdays through Thursdays to ensure a typical average weekday flow was captured. Two examples of query analyses, shown in Figure 2 and Figure 3, illustrate the daily exit ramp destinations of vehicles on I-25 entering the study area from the south and north, respectively. These data,

Page 2 of 37 February 2018

which report the percentage of the sample vehicles that pass between specified gates, show the distribution of traffic originating at each end of the corridor and exiting onto each ramp.



Figure 2: Northbound I-25 Traffic from Downing Street to Northbound