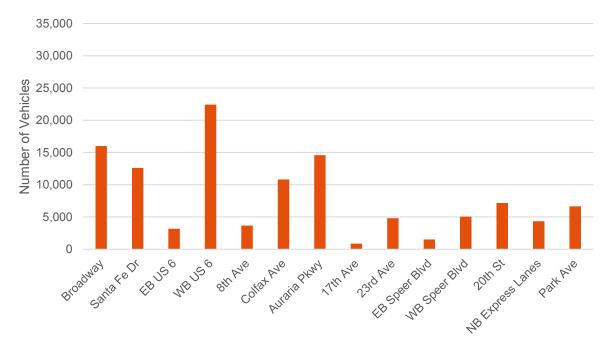

way that splits to eastbound and westbound US 6 after leaving the I-25 mainline, there are a total of 13 diverge points in the northbound direction. Furthermore, the I-25 Express Lanes egress only operates as a northbound exit during the afternoon and evening hours (12:00 p.m. to 3:00 a.m.). This is a result of the reversible nature of the I-25 Express Lanes to the north of I-25 Central from 20th Street to U.S. Highway 36 (US 36).

The most-used ramps include Broadway, Santa Fe Drive, westbound US 6, Colfax Avenue, and Auraria Parkway, each of which carry more than 10,000 vpd. The lowest-volume northbound off-ramps are at 17th Avenue and eastbound Speer Boulevard, which carry less than approximately 1,500 vpd each. Figure 16 shows the northbound off-ramp ADT.

February 2018 Page 17 of 37



Figure 16: Northbound I-25 Off-Ramp Average Daily Traffic

Ramp counts were analyzed further by peak period. For the northbound direction, the highest morning peak period volumes (Figure 17) occur at Broadway, westbound US 6, and Auraria Parkway. It should be noted that Auraria Parkway carries approximately 5,550 vehicles during the morning peak period, which is approximately 42 percent more vehicles than the next highest volume off-ramp, westbound US 6, which carries approximately 3,900 vehicles. The lowest northbound off-ramp volumes during the morning peak period occur at 17th Avenue and the eastbound Speer Boulevard ramp. Both locations carry fewer than 450 vehicles during the morning peak period.

During the evening peak period, the highest northbound off-ramp volumes are located at