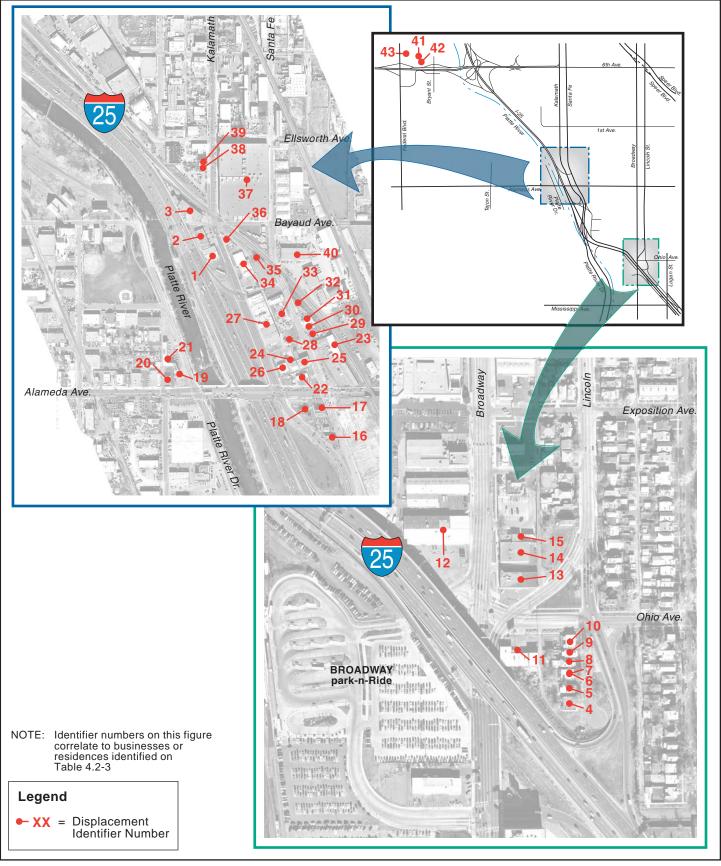

#### **Preferred Alternative**

**Table 4.2-2** also summarizes the property impacts and access modifications to business and residences associated with the Preferred Alternative.

**Figure 4.2-1** shows the locations of businesses and residences that would be displaced by at least one of the system alternatives, while **Table 4.2-3** provides more specific information on the type of use and address for the displaced occupants.

# **Displacements**

# Table 4.2-3 Displacements

|            | Business/Tenant                                             |                                         |                                  | F      | otential | Displace | ements                   |
|------------|-------------------------------------------------------------|-----------------------------------------|----------------------------------|--------|----------|----------|--------------------------|
| Identifier | Name                                                        | Type of Business                        | Address                          | Alt. 1 | Alt. 2   | Alt. 3   | Preferred<br>Alternative |
|            |                                                             | I-25                                    | Mainline                         |        |          | •        |                          |
| 1          | Pro/File Systems                                            | Office Filing System Supplier           | 135 S. Kalamath St.              | 1      | 1        | 1        | 1                        |
| 2          | Backyard Fantasy                                            | Home Playgrounds Equipment and Decks    | 101-131 Kalamath<br>St.          | 1      | 1        | 1        | 1                        |
| 2          | City Church Youth<br>Center                                 | Pregnant Teen Outreach Center           | 101-131 Kalamath<br>St.          | 1      | 1        | 1        | 1                        |
| 2          | City Perk Coffee                                            | Coffee Shop                             | 101-131 Kalamath<br>St.          | 1      | 1        | 1        | 1                        |
| 2          | Mountain Trade<br>Supply                                    | Wholesale Carpet Tool and Supply        | 101-131 Kalamath<br>St.          | 1      | 1        | 1        | 1                        |
| 3          | Denver Fastening<br>Systems                                 | Wholesale Fastening Systems             | 1001 W. Bayaud<br>Ave.           | 1      | 1        | 1        | 1                        |
| 3          | The Grand Entrance                                          | Custom Door<br>Manufacturer             | 1001 W. Bayaud<br>Ave.           | 1      | 1        | 1        | 1                        |
|            |                                                             | I-25                                    | / Broadway                       |        |          |          |                          |
| 4          | Duplex Residence                                            |                                         | 831 and 833 S.<br>Lincoln Street | 0      | 2        | 2        | 2                        |
| 5          | Private Residence                                           |                                         | 827 S. Lincoln Street            | 0      | 1        | 1        | 1                        |
| 6          | Private Residence<br>(Half of Legally<br>Subdivided Duplex) |                                         | 823 S. Lincoln Street            | 0      | 1        | 0        | 0                        |
| 7          | Private Residence<br>(Half of Legally<br>Subdivided Duplex) |                                         | 819 S. Lincoln Street            | 0      | 1        | 0        | 0                        |
| 8          | Private Residence                                           |                                         | 807 S. Lincoln Street            | 0      | 1        | 0        | 0                        |
| 9          | Private Residence                                           |                                         | 805 S. Lincoln Street            | 0      | 1        | 0        | 0                        |
| 10         | Duplex Residence                                            |                                         | 801 & 803 S. Lincoln<br>Street   | 0      | 2        | 0        | 0                        |
| 11         | Hurricane Drain                                             | Plumbing Repair                         | 800 S. Broadway                  | 1      | 1        | 1        | 1                        |
| 12         | Renal Care Clinic                                           | Dialysis Clinic                         | 765 S. Broadway                  | 1      | 1        | 1        | 1                        |
| 12         | Vacant Rear Space                                           |                                         | 765 S. Broadway                  | 1      | 1        | 1        | 1                        |
| 13         | Office Space                                                | Offices                                 | 788 & 796 S.<br>Broadway         | 0      | 2        | 0        | 0                        |
| 14         | Iyengar Yoga Center                                         | Yoga Studio                             | 770 S. Broadway                  | 0      | 1        | 0        | 0                        |
| 15         | Vacant                                                      |                                         | 754 S. Broadway                  | 0      | 1        | 0        | 0                        |
|            |                                                             |                                         | / Alameda                        |        |          |          | ı                        |
| 16         | Diamond Shamrock                                            | Gas<br>Station/Convenience<br>Shop      | 330 S. Kalamath<br>Street        | 0      | 1        | 1        | 0                        |
| 17         | Denny's                                                     | Casual Restaurant                       | 900 W. Alameda                   | 0      | 1        | 1        | 0                        |
| 18         | Burger King                                                 | Fast Food Restaurant                    | 950 W. Alameda                   | 0      | 1        | 1        | 0                        |
| 19         | Valverde Yacht Club                                         | Restaurant and Bar                      | 1101 W. Alameda                  | 1      | 1        | 1        | 1                        |
| 20         | Alameda<br>International Market                             | Ethnic/Convenience<br>Market/Accountant | 1197 W. Alameda                  | 1      | 1        | 1        | 1                        |
| 21         | Motel 5                                                     | Motel                                   | 1101 W. Alameda                  | 1      | 1        | 1        | 1                        |
|            |                                                             |                                         | Kalamath / Alameda               |        |          |          | ı                        |
| 22         | Vacant                                                      | Former Gas Station/<br>Auto Service     | 919 W. Alameda                   | 0      | 1        | 1        | 0                        |
| 23         | Dahl Plumbing                                               | Wholesale Plumbing Supply               | 280 S. Santa Fe Dr.              | 0      | 1        | 1        | 0                        |

Table 4.2-3 Displacements (continued)

|            |                                         |                                                   |                              | P      | otential l | Displace | ments                 |
|------------|-----------------------------------------|---------------------------------------------------|------------------------------|--------|------------|----------|-----------------------|
| Identifier | Business Name                           | Type of Business                                  | Address                      | Alt. 1 | Alt. 2     | Alt. 3   | Preferred Alternative |
|            |                                         | Santa Fe / Kalama                                 | ath / Alameda (continu       | ed)    |            |          |                       |
| 24         | Brady Real Estate                       | Small Warehouse or<br>Storage                     | 924-930 W. Byers<br>Place    | 0      | 1          | 0        | 0                     |
| 24         | Survey and Construction Supply          | Survey Trade Supply                               | 924-930 W. Byers<br>Place    | 0      | 1          | 0        | 0                     |
| 25         | Thermo Tech                             | Industrial Piping<br>Manufacturer and<br>Supplier | 285 S. Santa Fe<br>Drive     | 0      | 1          | 1        | 0                     |
| 26         | Warehouse                               | Small Warehouse and Storage                       | 920 W. Byers Place           | 0      | 1          | 0        | 0                     |
| 27         | Vacant                                  | Former Brew Pub and Restaurant                    | 208-236 S.<br>Kalamath       | 0      | 1          | 1        | 0                     |
| 27         | Office Space Above<br>Heavenly Daze     | Vacant Office Space                               | 208-236 S.<br>Kalamath       | 0      | 1          | 1        | 0                     |
| 27         | Wine Storage of<br>Denver               | Wine Storage                                      | 208-236 S.<br>Kalamath       | 0      | 1          | 1        | 0                     |
| 27         | Vacant Space North of Heavenly Daze     | Vacant Commercial<br>Space                        | 208-236 S.<br>Kalamath       | 0      | 1          | 1        | 0                     |
| 28         | Vacant House/<br>Storage                | Formerly Housing for<br>Brew Pub Employees        | 919 W. Byers Place           | 0      | 1          | 1        | 0                     |
|            |                                         | Santa Fe / Kalai                                  | math Grade Separation        | า      |            |          |                       |
| 29         | Raul's Auto Trim /<br>Caravea Auto Body | Auto Body and Trim                                | 268 S. Santa Fe<br>Drive     | 0      | 2          | 2        | 0                     |
| 30         | Thermal Grid<br>Windows                 | Window and Door<br>Contractor                     | 264 S. Santa Fe<br>Drive     | 1      | 1          | 1        | 1                     |
| 31         | Jarcon Contractors                      | Contractor Storage                                | 254-262 S. Santa<br>Fe Drive | 1      | 1          | 1        | 1                     |
| 32         | Vacant                                  | Vacant Commercial<br>Building                     | 230 S. Santa Fe<br>Drive     | 1      | 1          | 1        | 1                     |
| 33         | Del Rio                                 | Restaurant Under Construction                     | 201-251 S. Santa<br>Fe Drive | 1      | 1          | 1        | 1                     |
| 34         | Customized Tabs                         | Wholesale<br>Bookbinding Supplier                 | 132-174 S.<br>Kalamath       | 1      | 1          | 0        | 1                     |
| 34         | MC2 Electrical<br>Contractor            | Electrical Contractor                             | 132-174 S.<br>Kalamath       | 1      | 1          | 0        | 1                     |
| 35         | Platte River Letter<br>Press            | Printer                                           | 185 S. Santa Fe<br>Drive     | 0      | 1          | 1        | 1                     |
| 36         | Lincoln Automotive                      | Auto Sales                                        | 120 S. Kalamath              | 1      | 1          | 1        | 1                     |
| 37         | Sports Authority<br>Warehouse           | Sporting Goods<br>Warehouse                       | 50 S. Kalamath               | 1      | 1          | 1        | 1                     |
| 38         | Vacant                                  | Formerly Heating Contractor                       | 25-31 S. Kalamath            | 1      | 1          | 0        | 1                     |
| 39         | Alpine AC and Heat                      | Heating Contractor                                | 23 S. Kalamath               | 1      | 1          | 0        | 1                     |
| 40         | XPEDEX                                  | Paper Store and<br>Warehouse                      | 120-160 S. Santa<br>Fe Drive | 1      | 1          | 0        | 0                     |

Table 4.2-3 Displacements (continued)

|            |                                |                                                      |                       | P      | otential I | Displace | ments                 |
|------------|--------------------------------|------------------------------------------------------|-----------------------|--------|------------|----------|-----------------------|
| Identifier | Business Name                  | Type of Business                                     | Address               | Alt. 1 | Alt. 2     | Alt. 3   | Preferred Alternative |
|            |                                |                                                      | US 6                  |        |            |          |                       |
| 41         | School District #1             | Office/Storage/Parking                               | 2790 W. 7th<br>Avenue | 1      | 0          | 0        | 0                     |
| 42         | Rocky Mountain<br>Window Films | Window Tinting<br>Supplier                           | 2727 W. 6th<br>Avenue | 0      | 1          | 1        | 1                     |
| 42         | McCarten                       | Wire and Cable<br>Installation Equipment<br>Supplier | 2727 W. 6th<br>Avenue | 0      | 1          | 1        | 1                     |
| 42         | City Church                    | Church                                               | 2727 W. 6th<br>Avenue | 0      | 1          | 1        | 1                     |
| 42         | First Love                     | Screen printing and<br>Christian Apparel<br>Supplier | 2727 W. 6th<br>Avenue | 0      | 1          | 1        | 1                     |
| 42         | Chaparral Night<br>Club        | Night Club                                           | 2727 W. 6th<br>Avenue | 0      | 1          | 1        | 1                     |
| 43         | Austrian Auto<br>Repair        | Auto Service                                         | 642 S. Federal        | 0      | 1          | 0        | 1                     |
|            |                                | Total Displacen                                      | nents Per Alternative | 25     | 60         | 41       | 33                    |