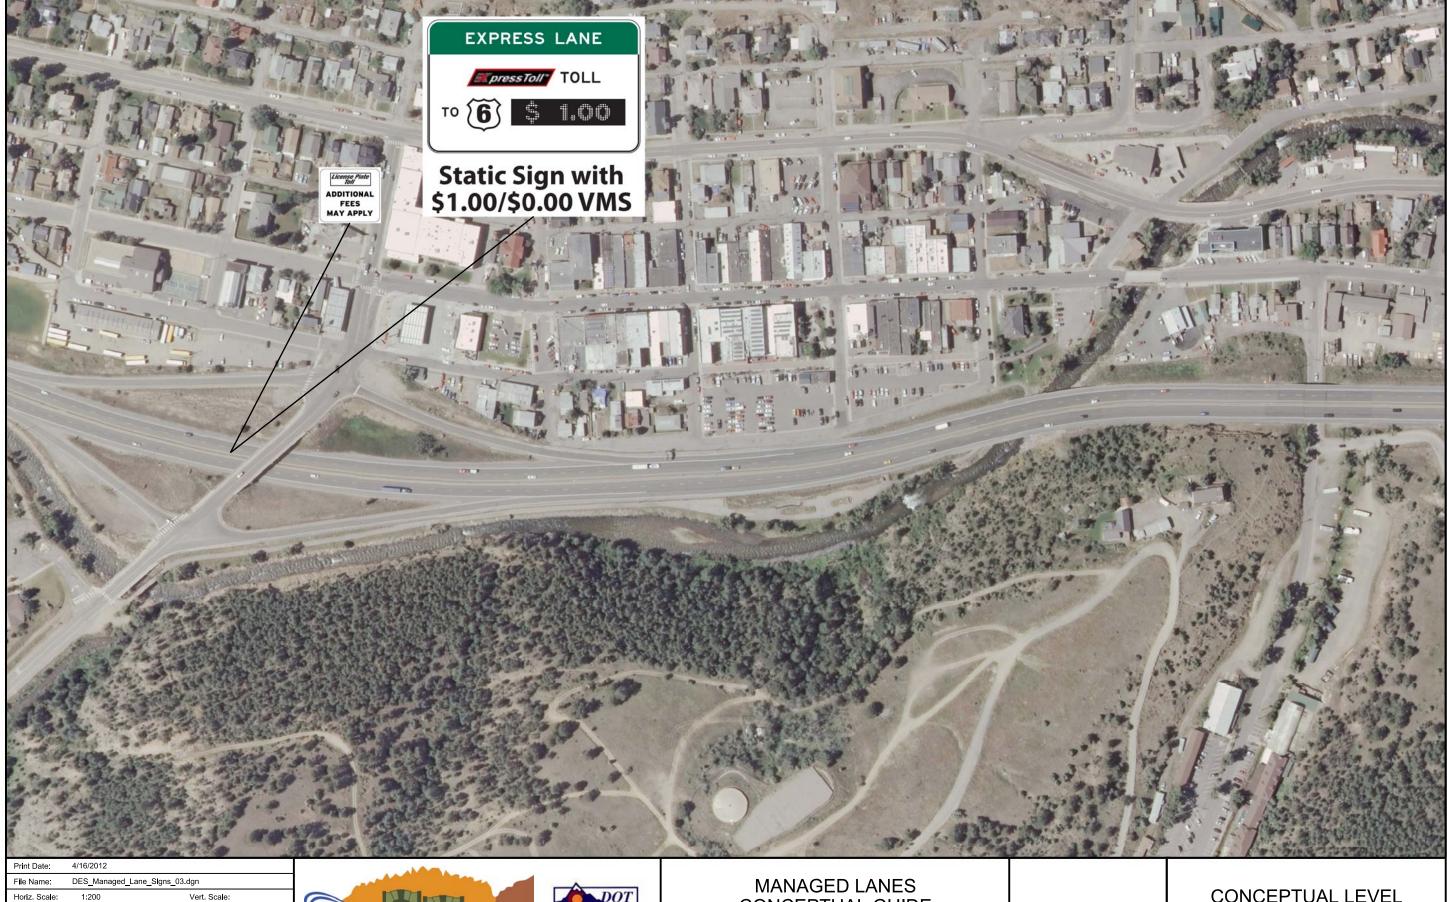

APRIL 20, 2012

CONCEPTUAL LEVEL
SUBJECT TO REVISION

Sheet Number: 8 of 11

4601 DTC Boulevard, Sulte 700 Denver, CO 80237 Phone: (303) 221-7275 Fax: (303) 221-7276

Unit Leader Initials:

MANAGED LANES CONCEPTUAL GUIDE SIGNING/STRIPING LAYOUT

APRIL 20, 2012

CONCEPTUAL LEVEL SUBJECT TO REVISION

Sheet Number: 9 of 11

 File Name:
 DES\_Managed\_Lane\_Slgns\_11.dgn

 Horiz. Scale:
 1:200
 Vert. Scale:

 Unit Information:
 English
 Unit Leader Initials:

 ATKINS
 4601 DTC Boulevard, Sulte 700 Denver, CO 80237 Phone: (303) 221-7275 Fax: (303) 221-7276

MANAGED LANES CONCEPTUAL GUIDE SIGNING/STRIPING LAYOUT

APRIL 20, 2012

CONCEPTUAL LEVEL
SUBJECT TO REVISION