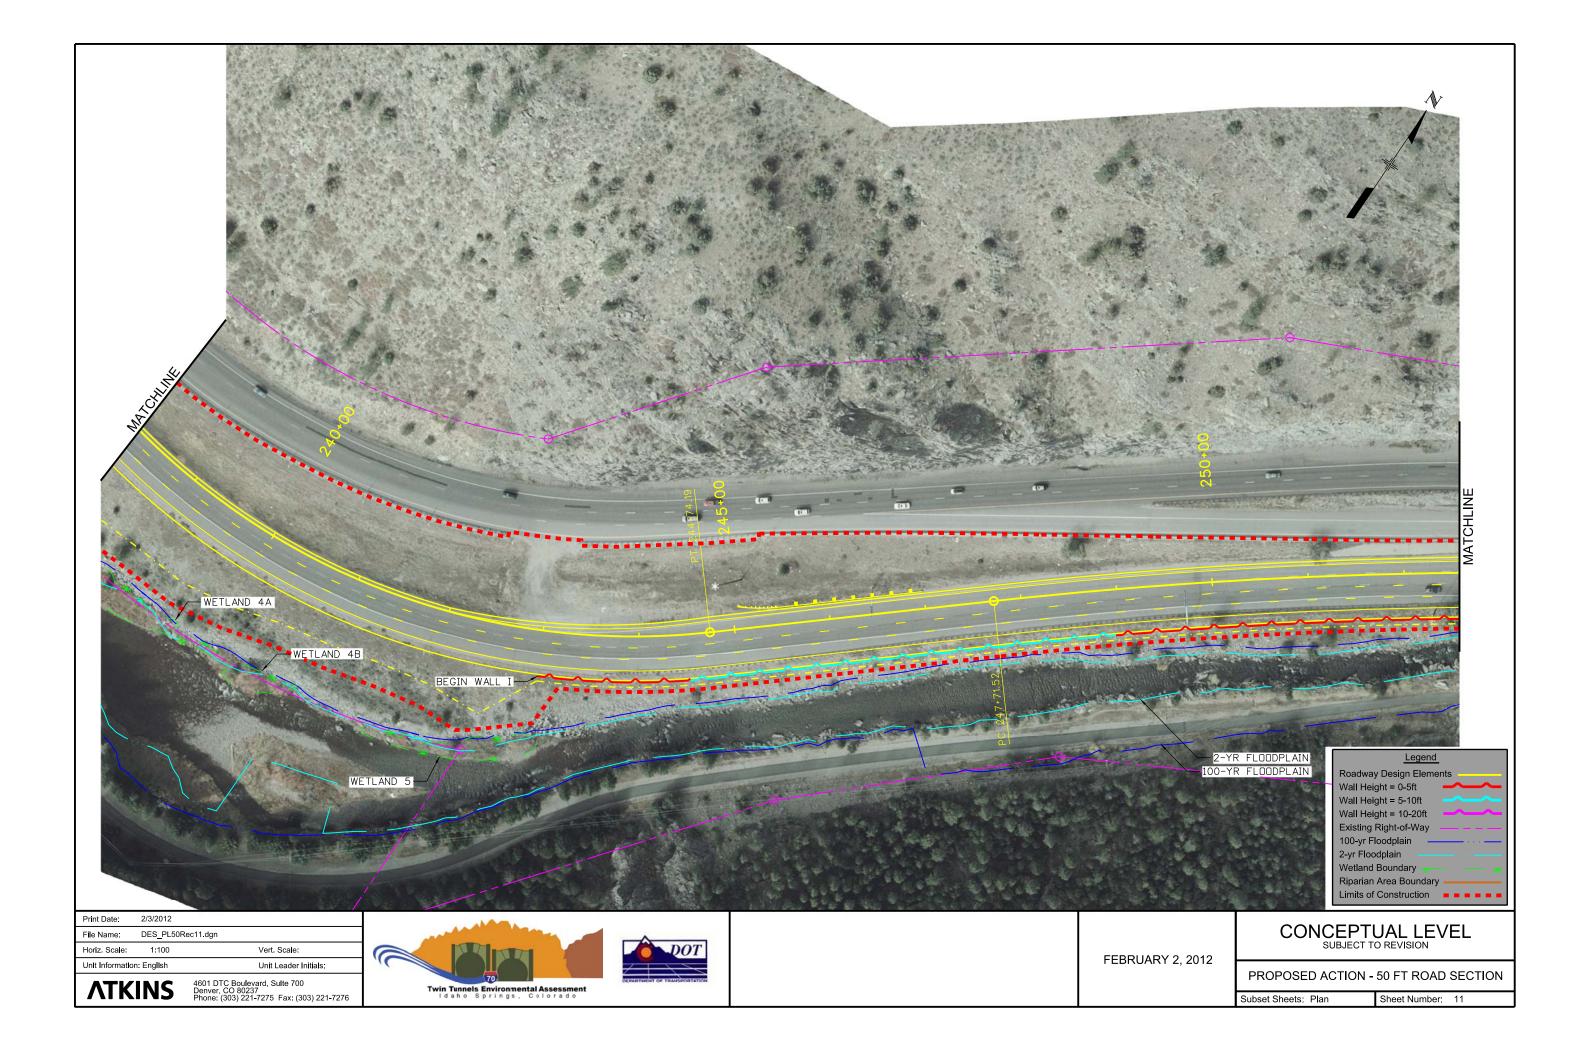

 ATKINS
 4601 DTC Boulevard, Sulte 700 Denver, CO 80237 Phone: (303) 221-7275 Fax: (303) 221-7276

CONCEPTUAL LEVEL SUBJECT TO REVISION

PROPOSED ACTION - 50 FT ROAD SECTION

Subset Sheets: Plan

FEBRUARY 2, 2012