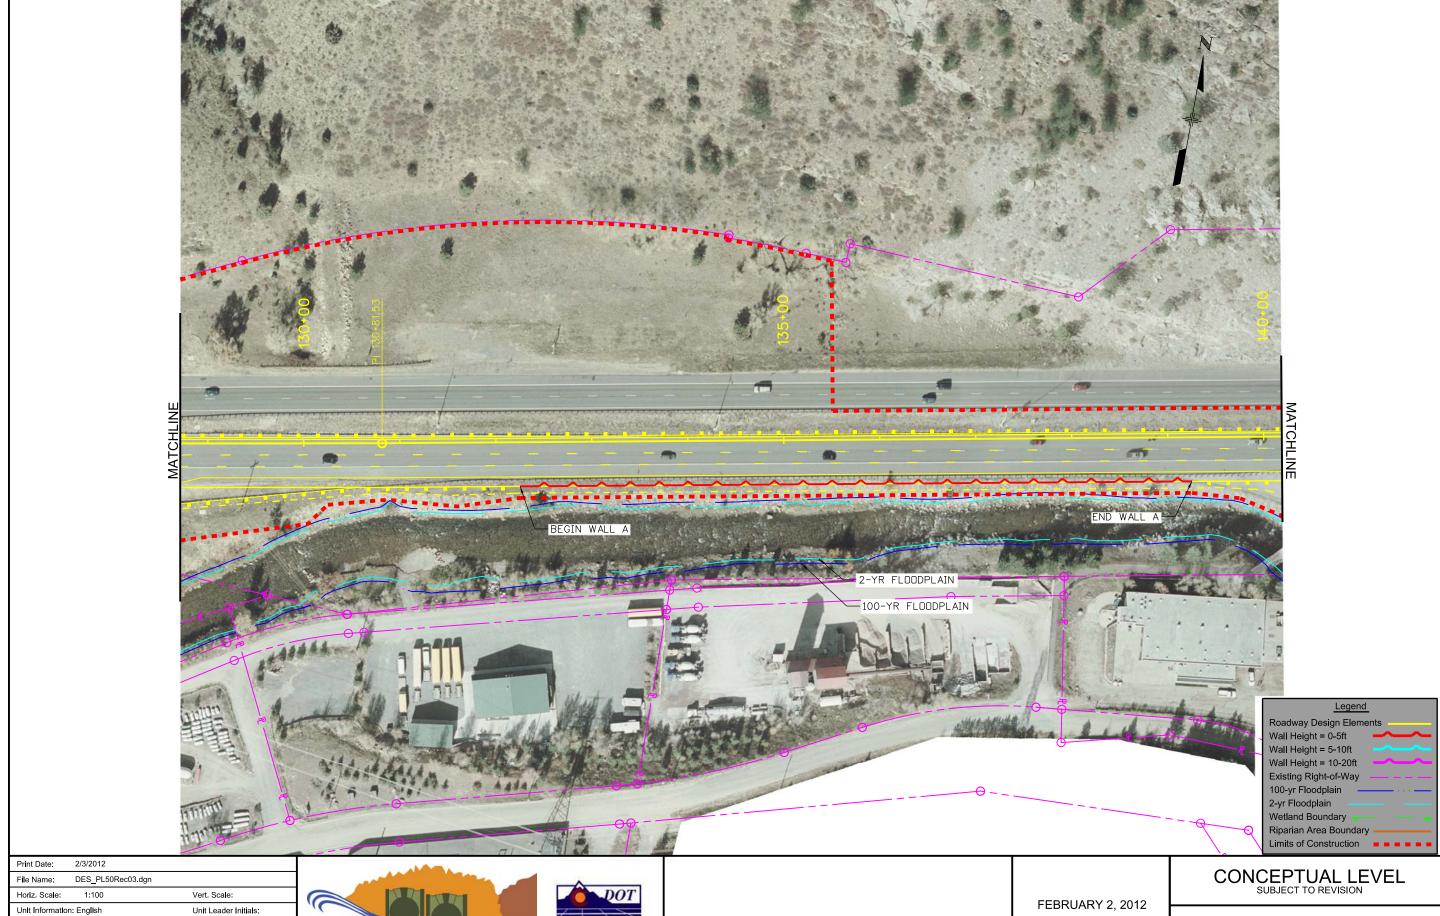

 Print Date:
 2/3/2012

 File Name:
 DES\_PL50Rec08.dgn

 Horiz. Scale:
 1:100
 Vert. Scale:

 Unit Information:
 English
 Unit Leader Initials:

 ATKINS
 4601 DTC Boulevard, Sulte 700 Denver, CO 80237 Phone: (303) 221-7275 Fax: (303) 221-7276