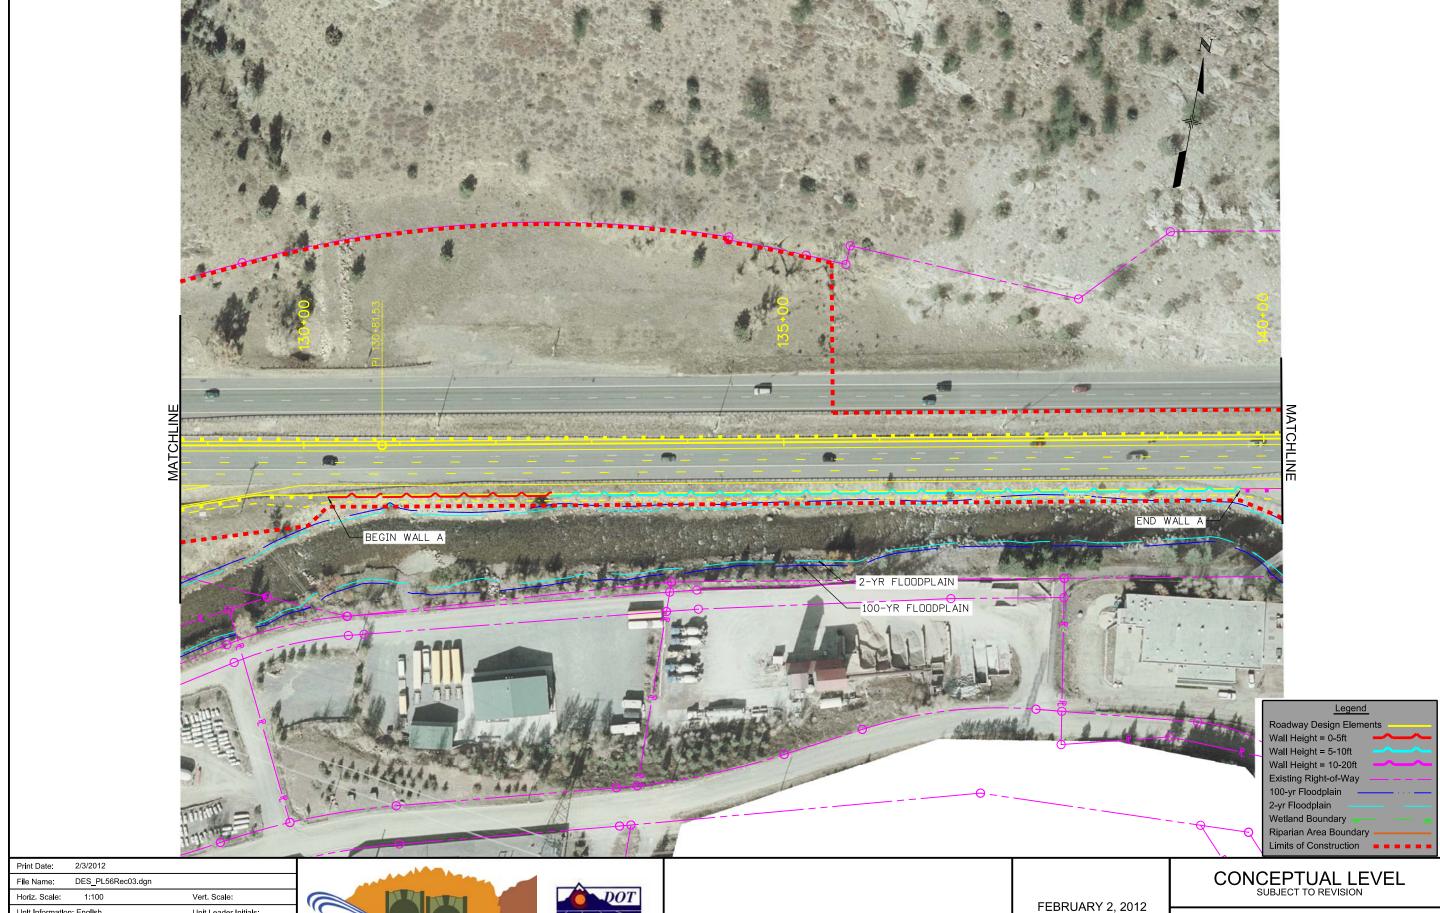

 Print Date:
 2/3/2012

 File Name:
 DES\_PL50Rec08.dgn

 Horiz. Scale:
 1:100
 Vert. Scale:

 Unit Information:
 English
 Unit Leader Initials:

 ATKINS
 4601 DTC Boulevard, Sulte 700 Denver, CO 80237 Phone: (303) 221-7275 Fax: (303) 221-7276

CONCEPTUAL LEVEL SUBJECT TO REVISION

PROPOSED ACTION - 50 FT ROAD SECTION

Subset Sheets: Plan

FEBRUARY 2, 2012

 Print Date:
 2/3/2012

 File Name:
 DES\_PL50Rec09.dgn

 Horiz. Scale:
 1:100
 Vert. Scale:

 Unit Information:
 English
 Unit Leader Initials:

 ATKINS
 4601 DTC Boulevard, Sulte 700 Denver, CO 80237 Phone: (303) 221-7275 Fax: (303) 221-7276

CONCEPTUAL LEVEL SUBJECT TO REVISION

PROPOSED ACTION - 50 FT ROAD SECTION

Subset Sheets: Plan

FEBRUARY 2, 2012