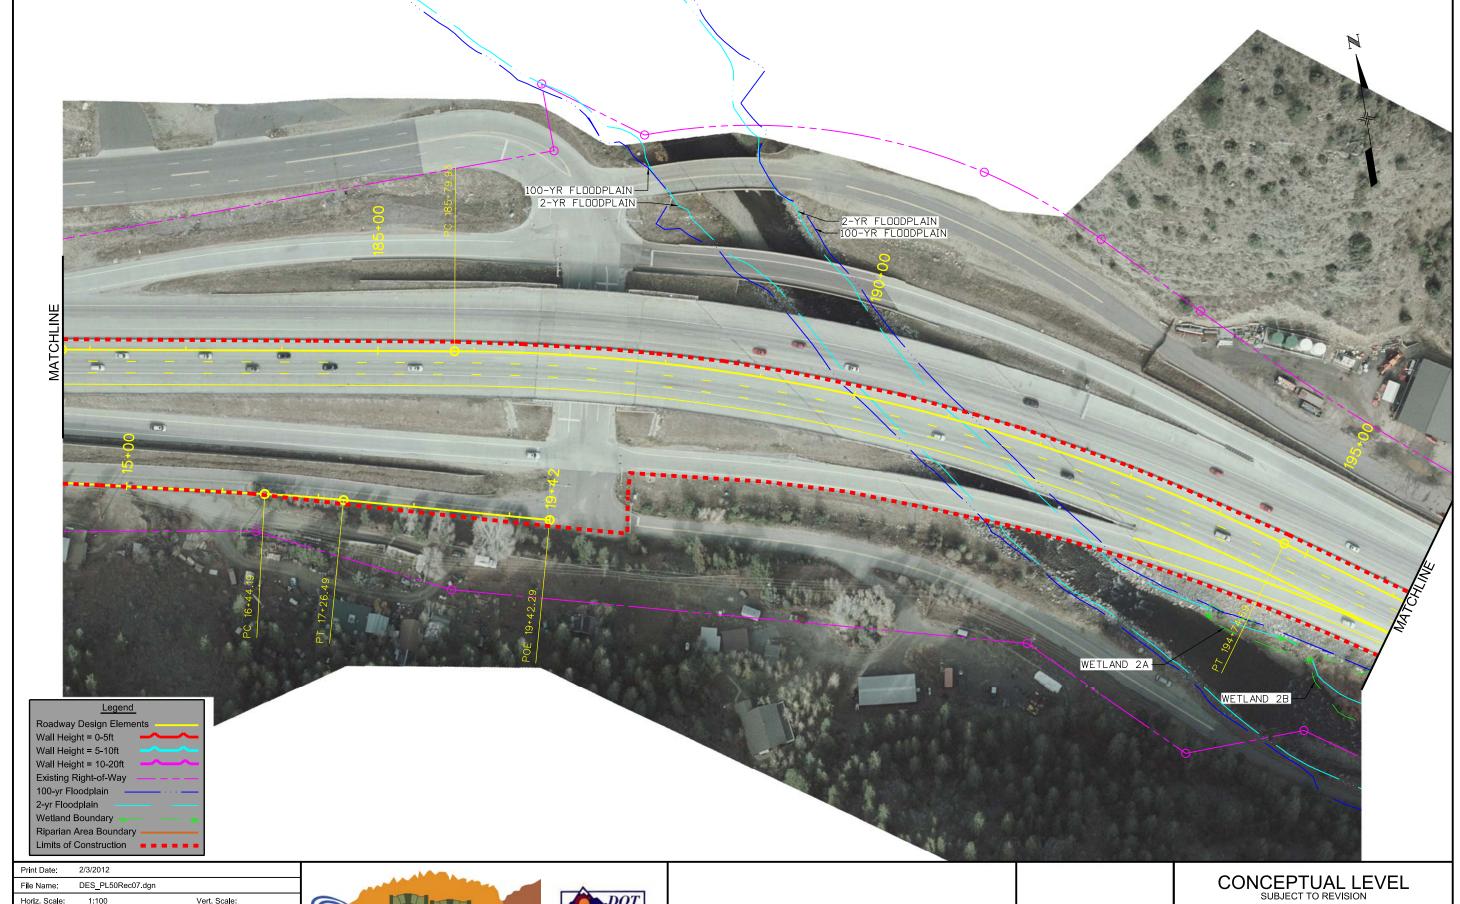

CONCEPTUAL LEVEL SUBJECT TO REVISION

PROPOSED ACTION - 50 FT ROAD SECTION

Subset Sheets: Plan

FEBRUARY 2, 2012

 Print Date:
 2/3/2012

 File Name:
 DES\_PL50Rec09.dgn

 Horiz. Scale:
 1:100
 Vert. Scale:

 Unit Information:
 English
 Unit Leader Initials: