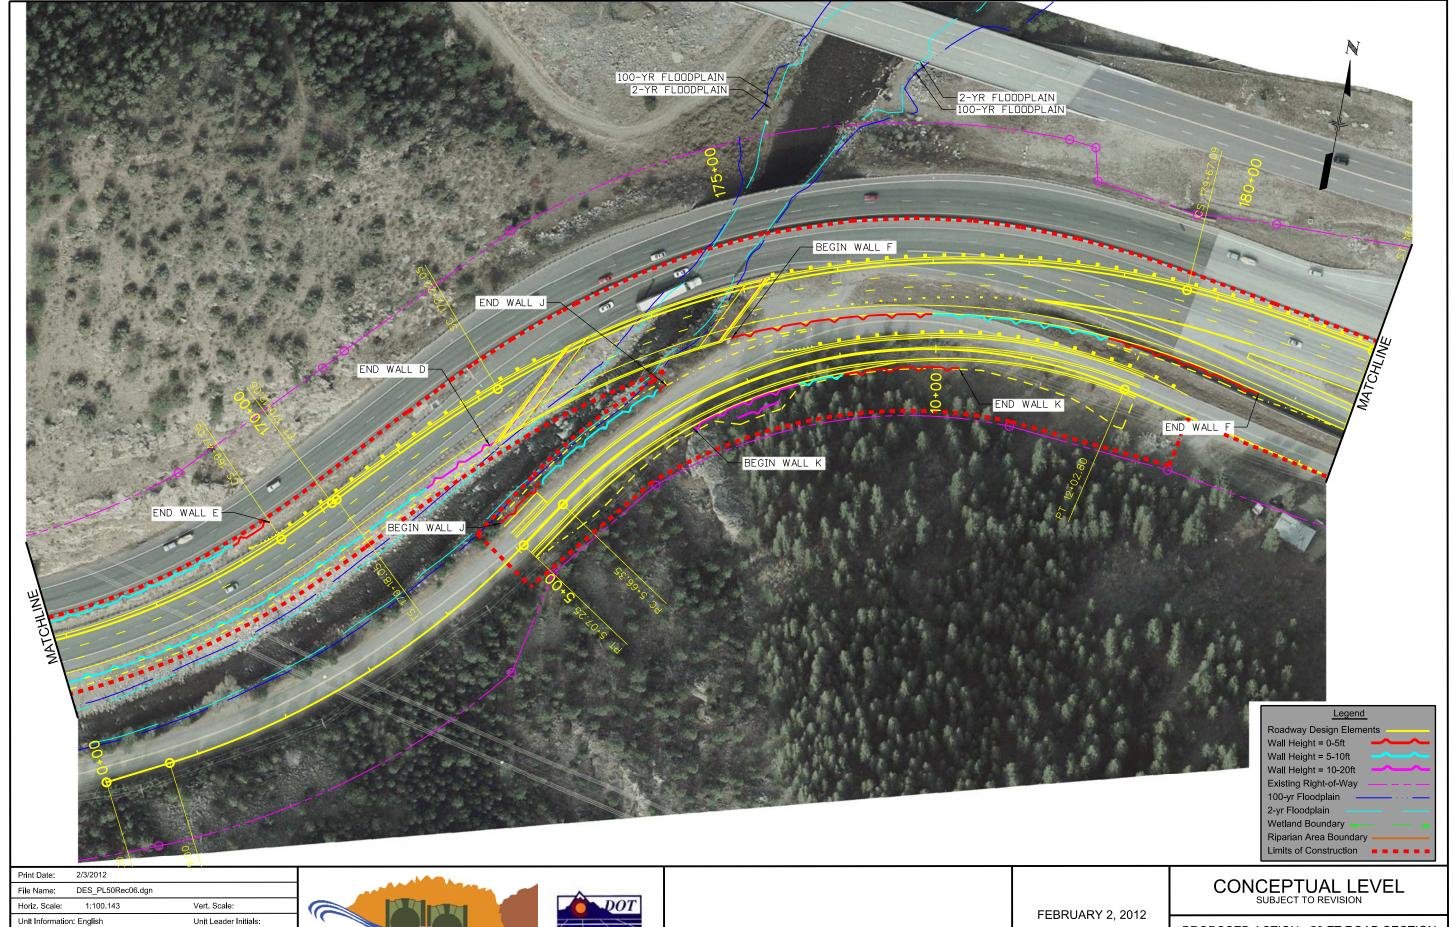

 Print Date:
 2/3/2012

 File Name:
 DES\_PL50Rec08.dgn

 Horiz. Scale:
 1:100
 Vert. Scale:

 Unit Information:
 English
 Unit Leader Initials:

 ATKINS
 4601 DTC Boulevard, Sulte 700 Denver, CO 80237 Phone: (303) 221-7275 Fax: (303) 221-7276