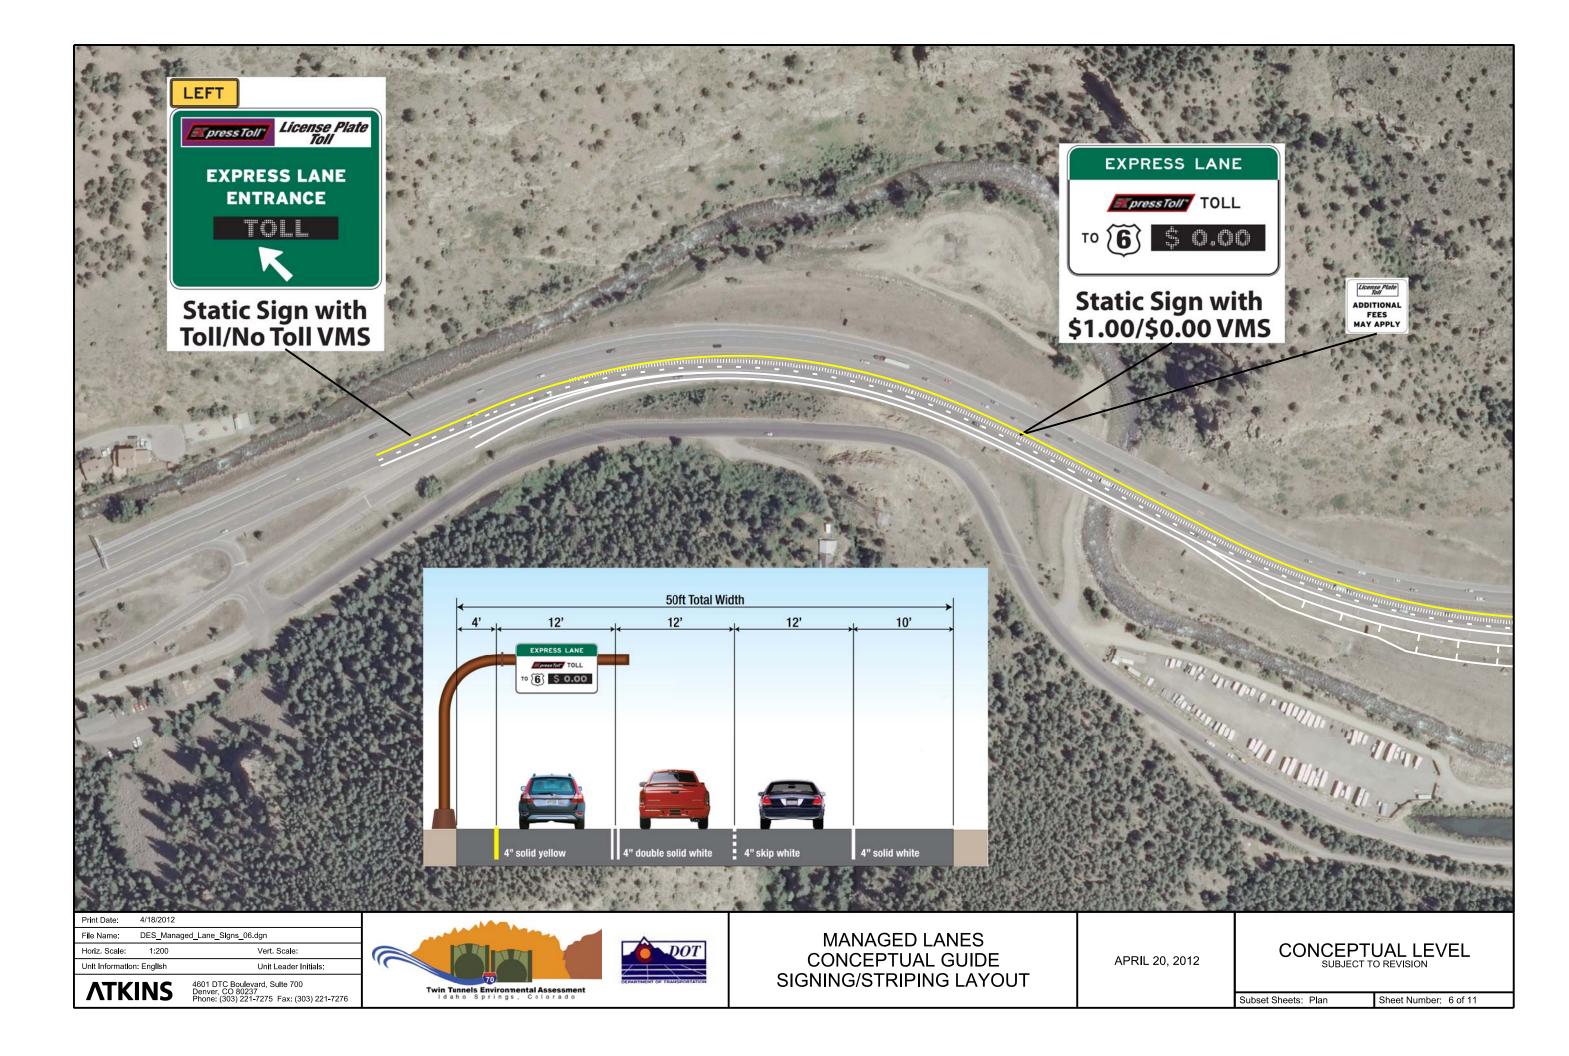

**ATKINS** 

4601 DTC Boulevard, Sulte 700 Denver, CO 80237 Phone: (303) 221-7275 Fax: (303) 221-7276

DOT

MANAGED LANES CONCEPTUAL GUIDE SIGNING/STRIPING LAYOUT

APRIL 20, 2012

CONCEPTUAL LEVEL
SUBJECT TO REVISION