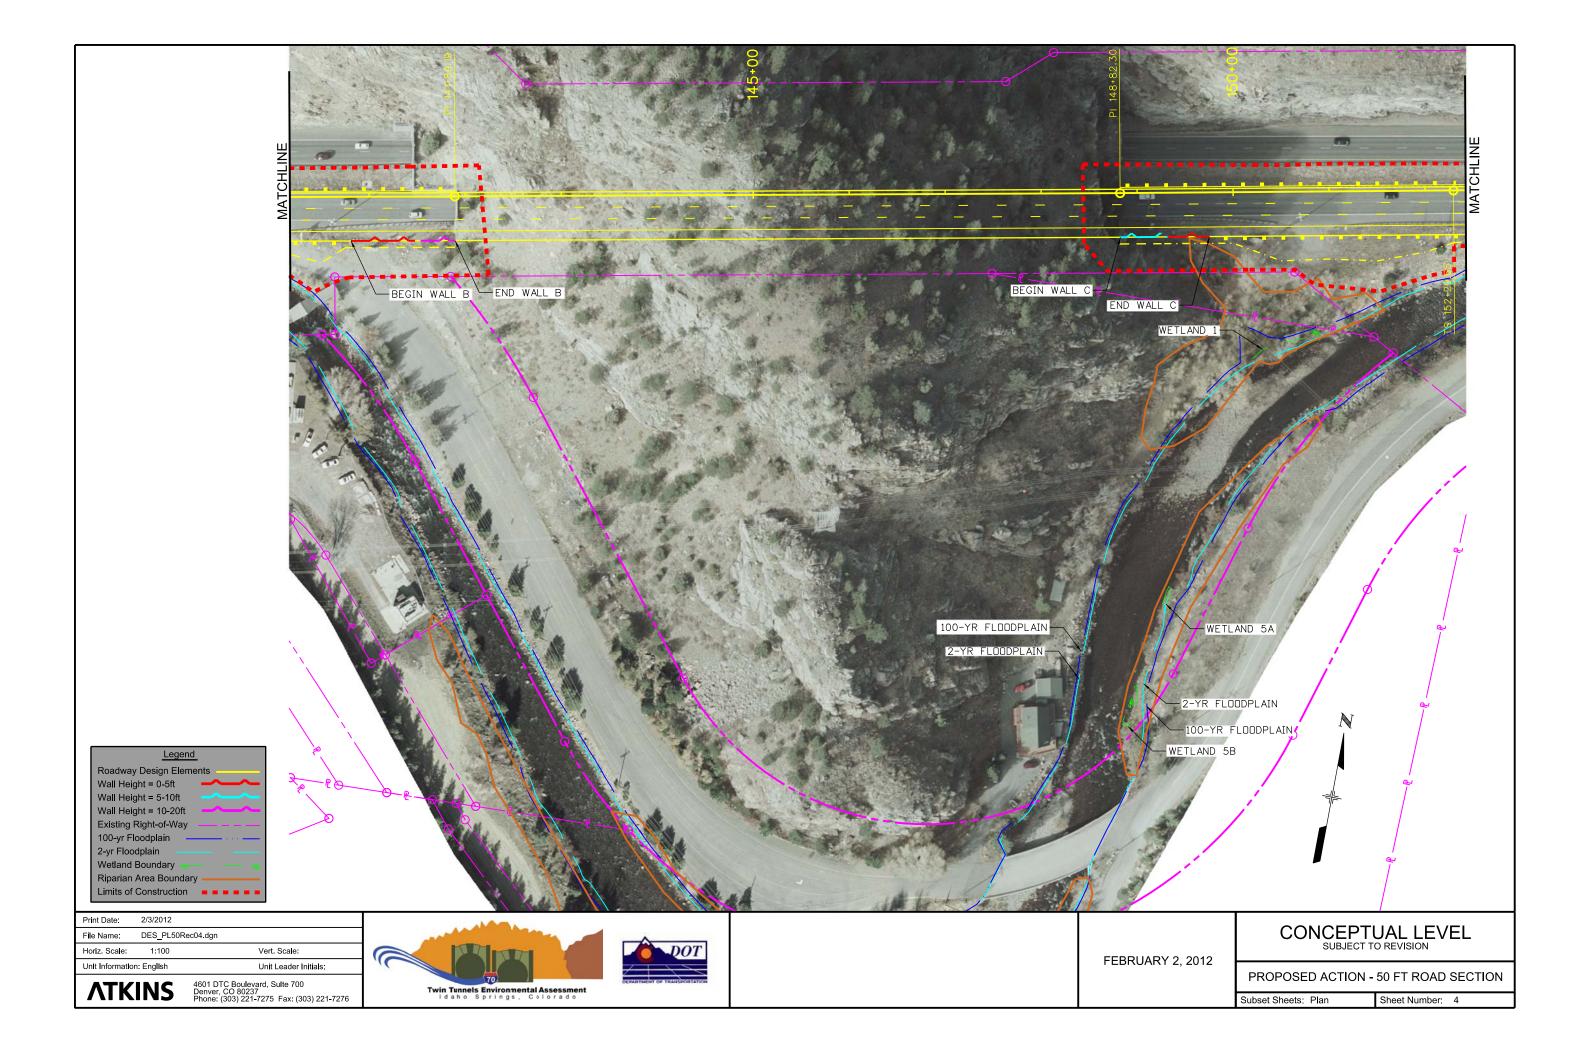

CONCEPTUAL LEVEL SUBJECT TO REVISION

PROPOSED ACTION - 50 FT ROAD SECTION

Subset Sheets: Plan

FEBRUARY 2, 2012

 Print Date:
 2/3/2012

 File Name:
 DES\_PL50Rec09.dgn

 Horiz. Scale:
 1:100
 Vert. Scale:

 Unit Information:
 English
 Unit Leader Initials: