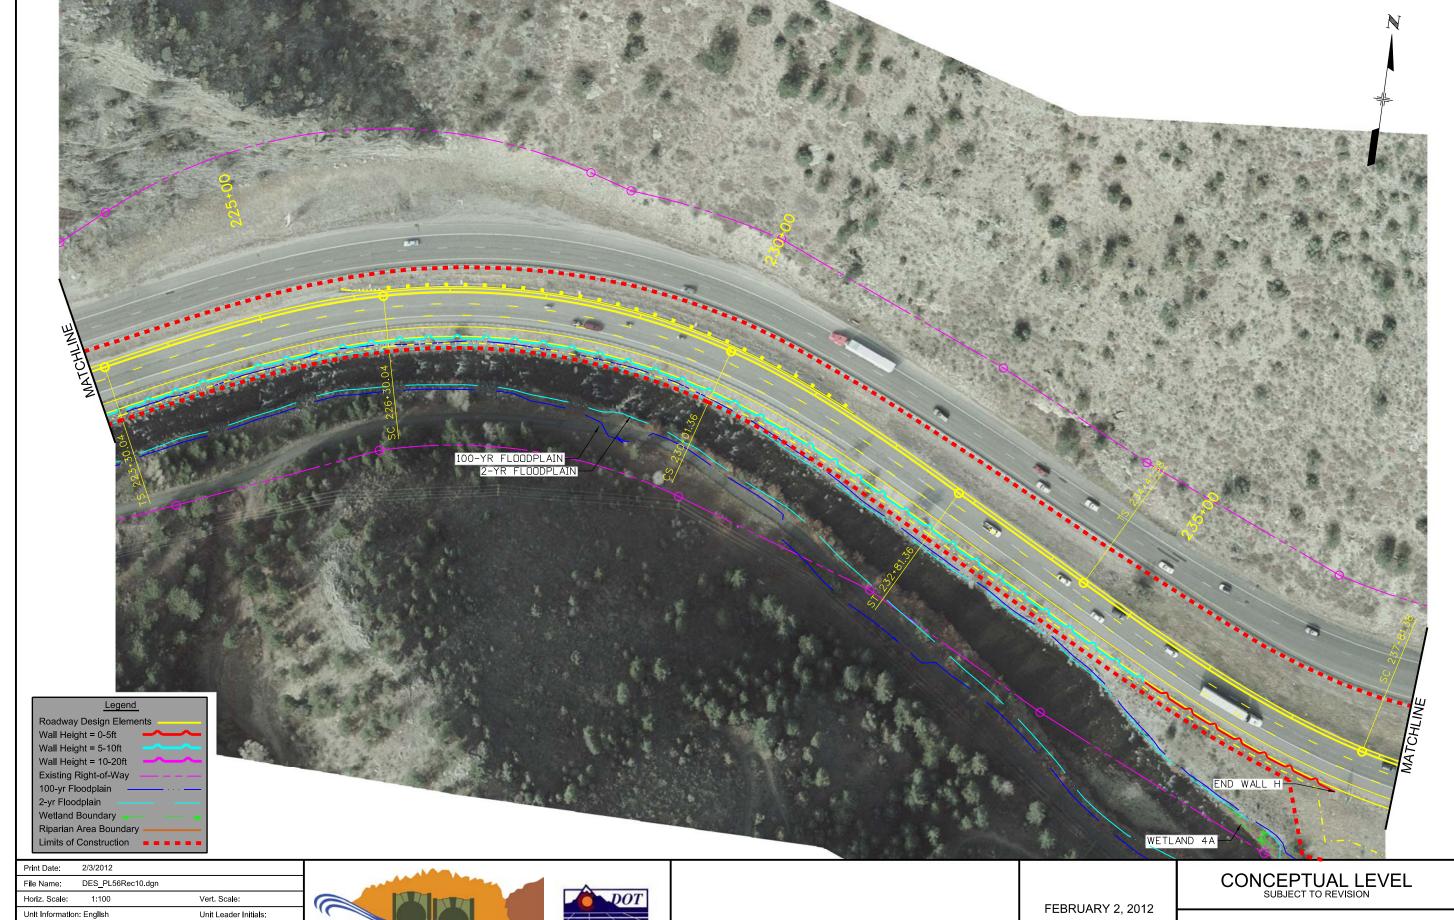

CONCEPTUAL LEVEL SUBJECT TO REVISION

PROPOSED ACTION - 56 FT ROAD SECTION

Subset Sheets: Plan

FEBRUARY 2, 2012

CONCEPTUAL LEVEL SUBJECT TO REVISION

PROPOSED ACTION - 56 FT ROAD SECTION

Subset Sheets: Plan

FEBRUARY 2, 2012