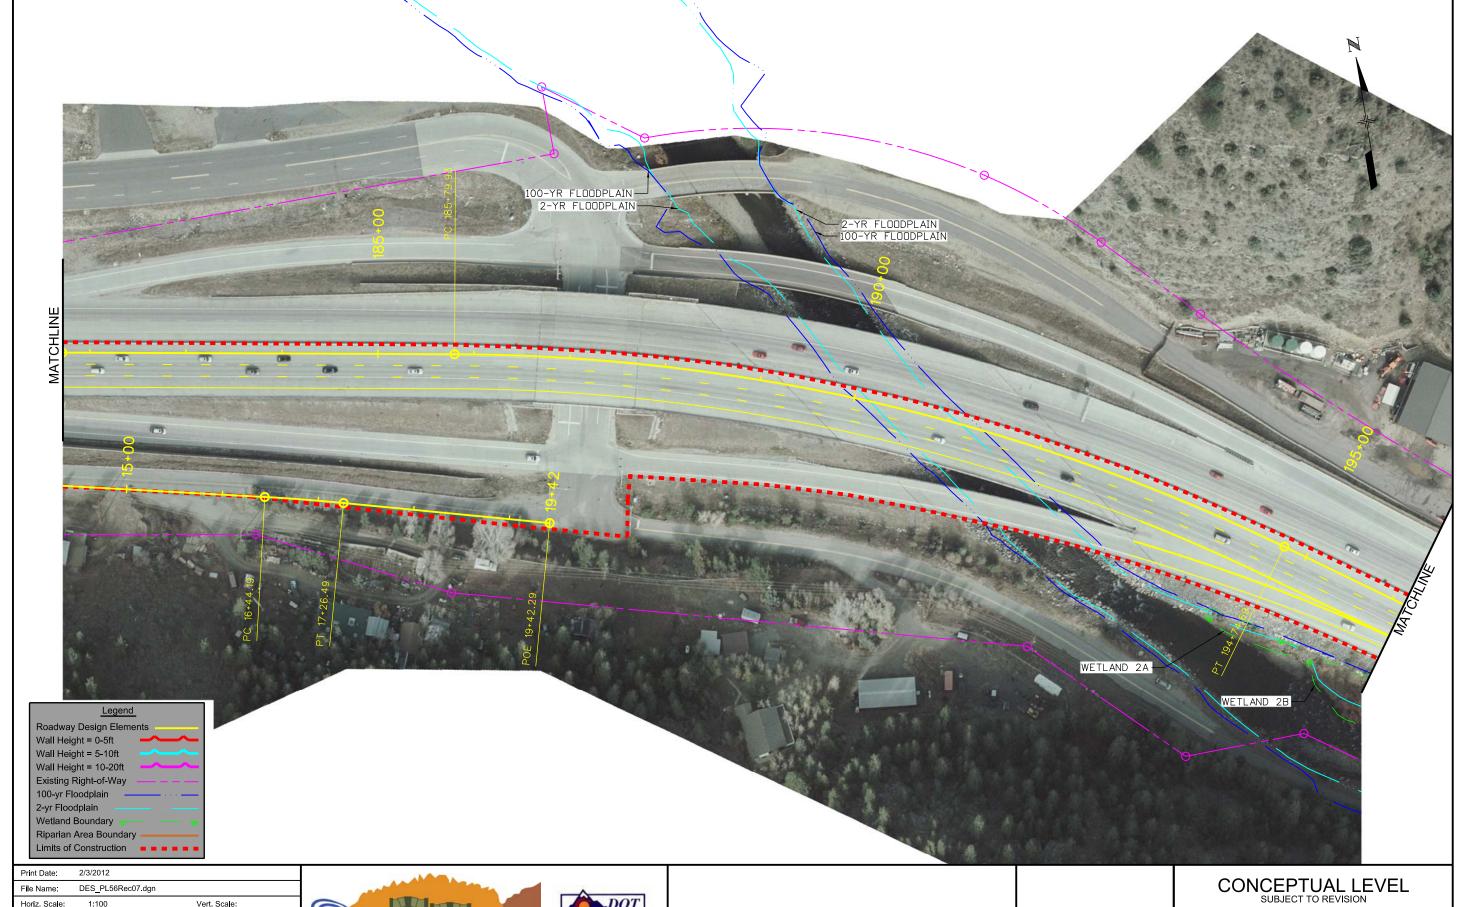

CONCEPTUAL LEVEL SUBJECT TO REVISION

PROPOSED ACTION - 56 FT ROAD SECTION

Subset Sheets: Plan

FEBRUARY 2, 2012

CONCEPTUAL LEVEL SUBJECT TO REVISION

PROPOSED ACTION - 56 FT ROAD SECTION

Subset Sheets: Plan

FEBRUARY 2, 2012