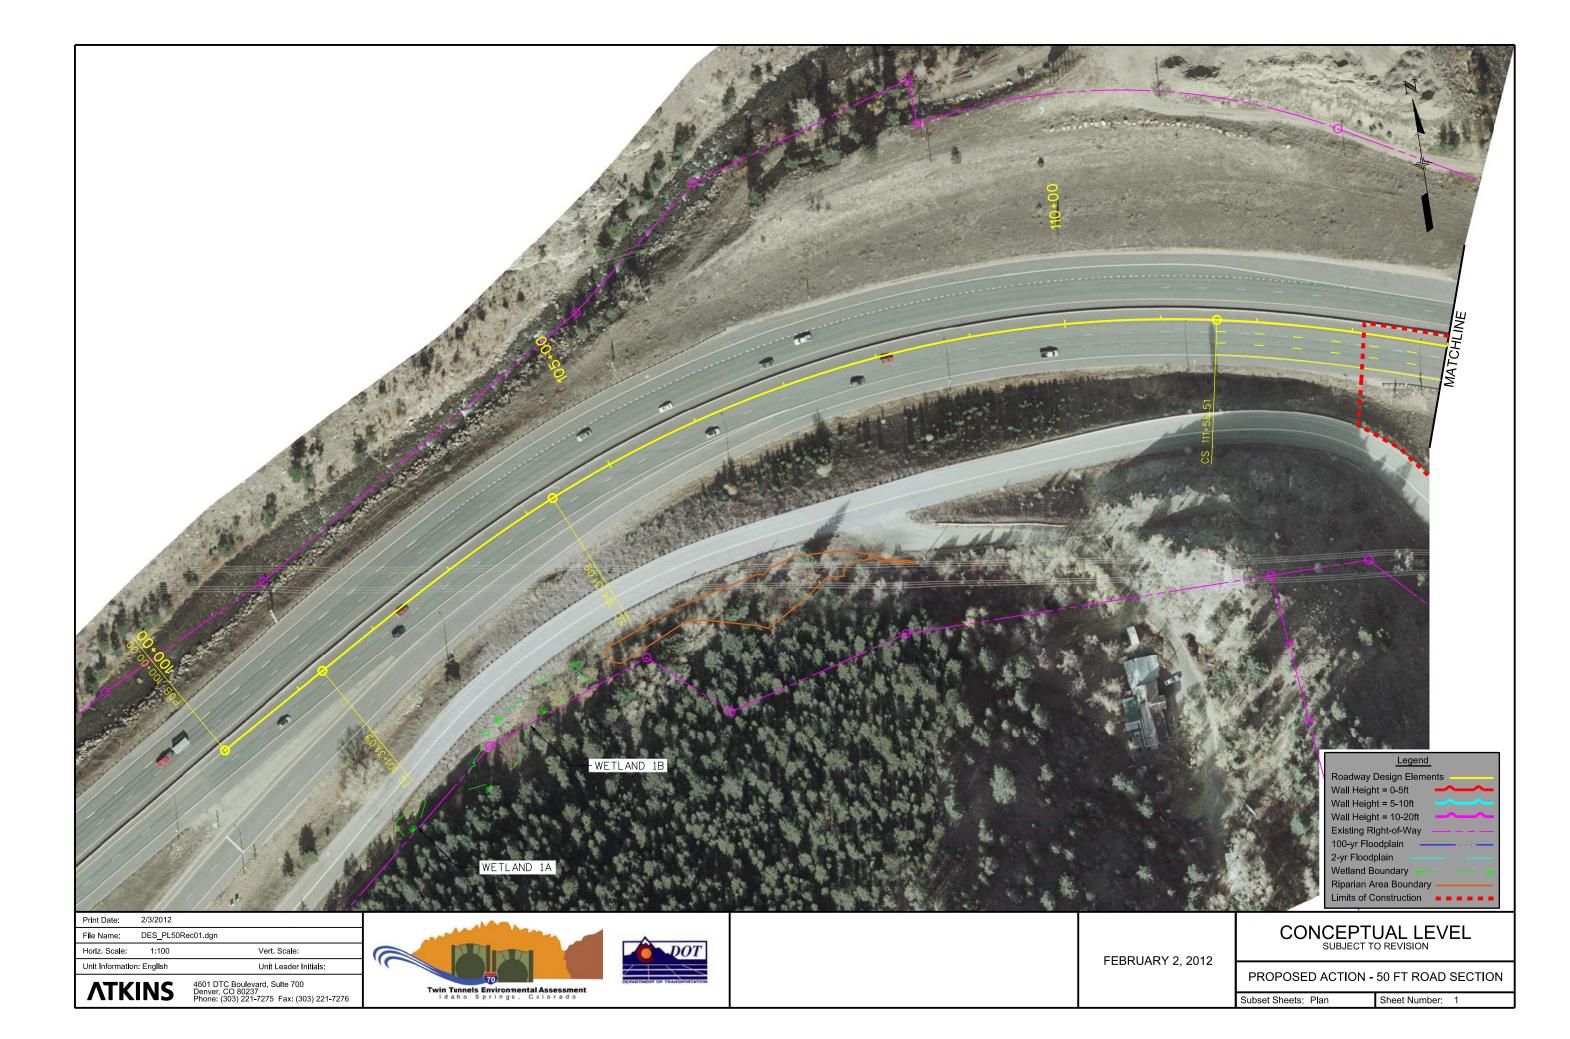

Unit Information: English Unit Leader Initials: 4601 DTC Boulevard, Sulte 700 Denver, CO 80237 Phone: (303) 221-7275 Fax: (303) 221-7276 **ATKINS** 

PROPOSED ACTION - 50 FT ROAD SECTION

**ATKINS** 

4601 DTC Boulevard, Sulte 700 Denver, CO 80237 Phone: (303) 221-7275 Fax: (303) 221-7276