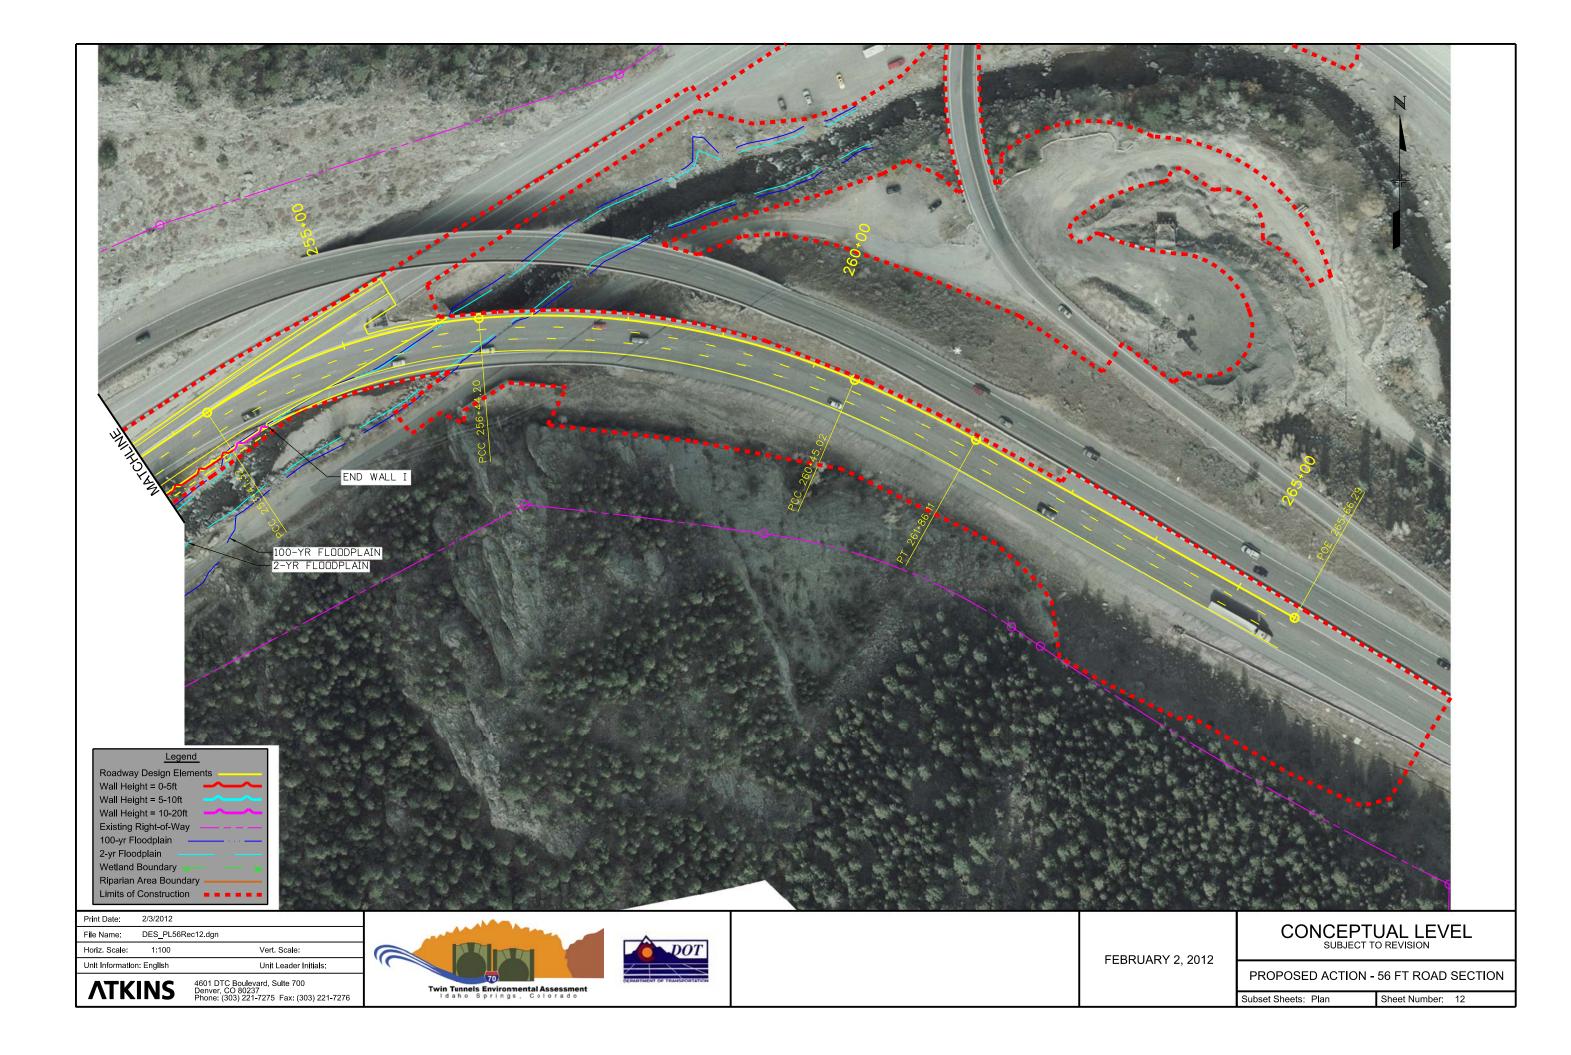

**ATKINS** 

4601 DTC Boulevard, Sulte 700 Denver, CO 80237 Phone: (303) 221-7275 Fax: (303) 221-7276

PROPOSED ACTION - 56 FT ROAD SECTION

Subset Sheets: Plan

4601 DTC Boulevard, Sulte 700 Denver, CO 80237 Phone: (303) 221-7275 Fax: (303) 221-7276

Unit Leader Initials:

PROPOSED ACTION - 56 FT ROAD SECTION

Subset Sheets: Plan

PROPOSED ACTION - 56 FT ROAD SECTION

Horiz. Scale: Vert. Scale: Unit Information: English Unit Leader Initials: 4601 DTC Boulevard, Sulte 700 Denver, CO 80237 Phone: (303) 221-7275 Fax: (303) 221-7276 **ATKINS** 