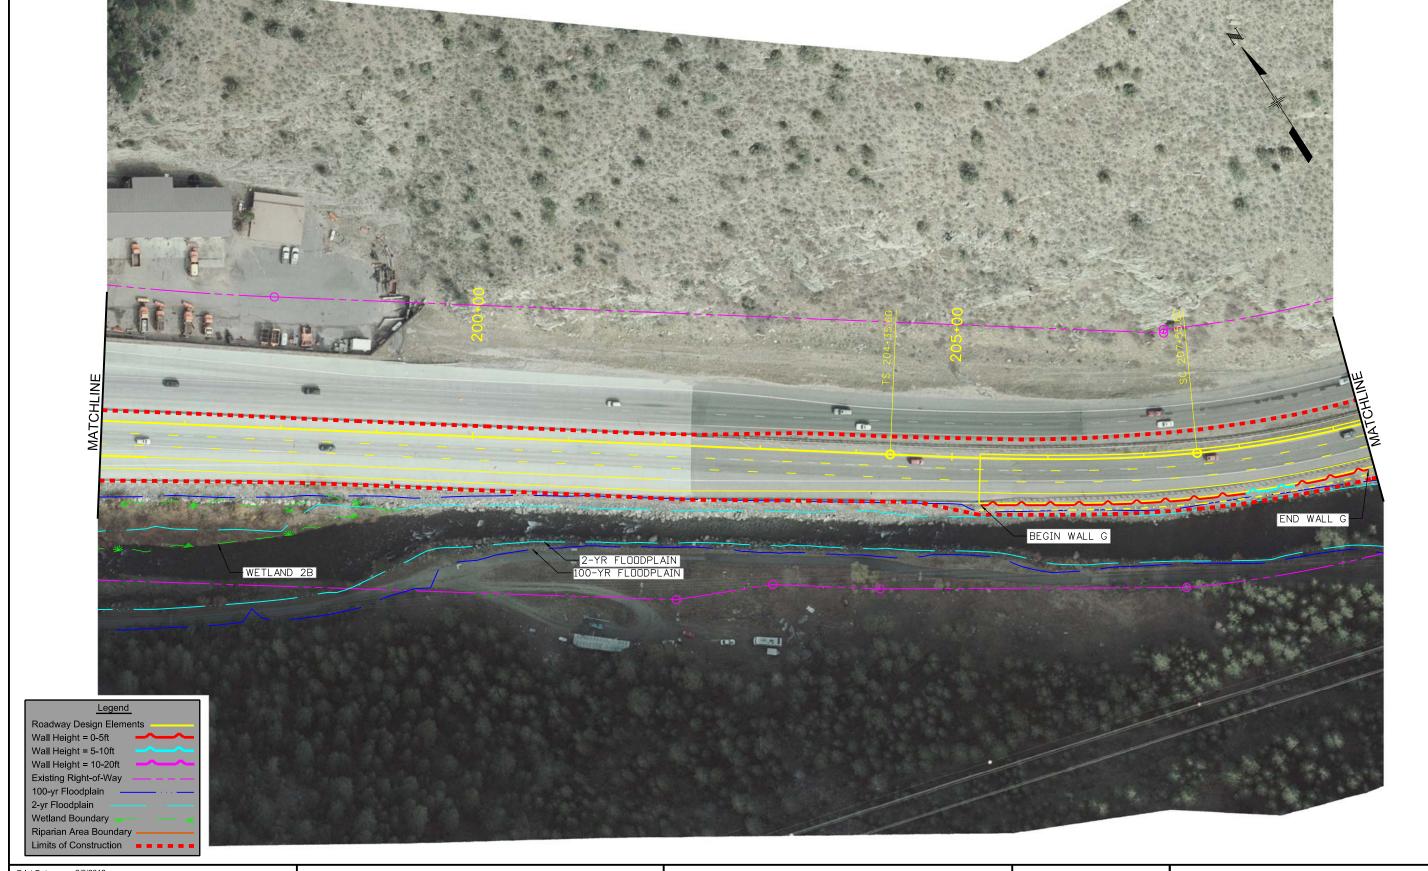

 ATKINS
 4601 DTC Boulevard, Sulte 700 Denver, CO 80237 Phone: (303) 221-7275 Fax: (303) 221-7276

CONCEPTUAL LEVEL SUBJECT TO REVISION

PROPOSED ACTION - 50 FT ROAD SECTION

Subset Sheets: Plan

FEBRUARY 2, 2012