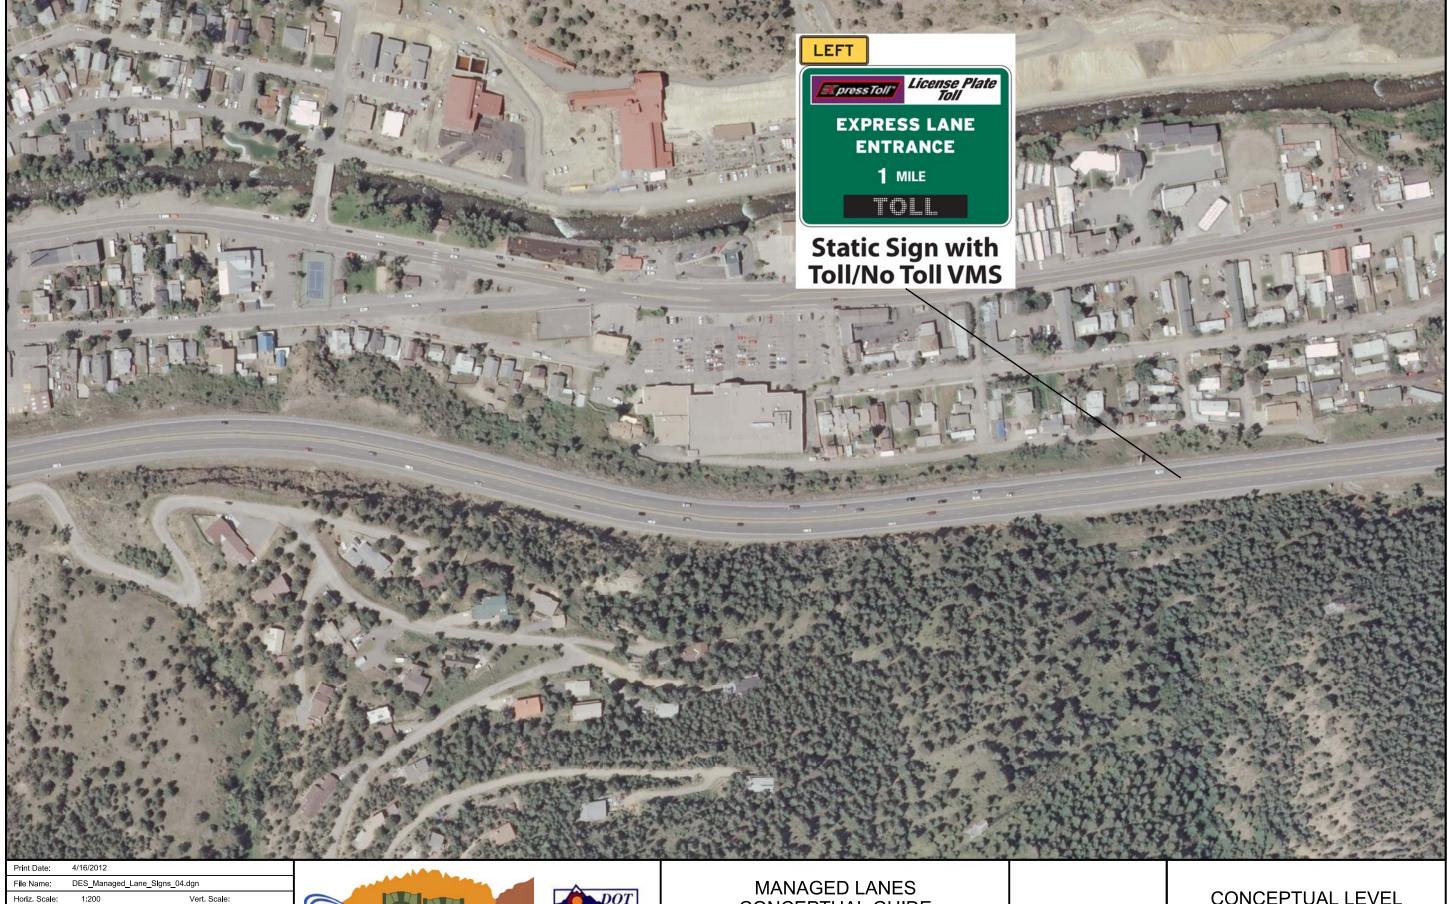

APRIL 20, 2012

CONCEPTUAL LEVEL SUBJECT TO REVISION

Sheet Number: 9 of 11

 File Name:
 DES\_Managed\_Lane\_Slgns\_11.dgn

 Horiz. Scale:
 1:200
 Vert. Scale:

 Unit Information:
 English
 Unit Leader Initials:

 ATKINS
 4601 DTC Boulevard, Sulte 700 Denver, CO 80237 Phone: (303) 221-7275 Fax: (303) 221-7276

MANAGED LANES CONCEPTUAL GUIDE SIGNING/STRIPING LAYOUT

APRIL 20, 2012

CONCEPTUAL LEVEL
SUBJECT TO REVISION

Subset Sheets: Plan

Sheet Number: 11 of 11