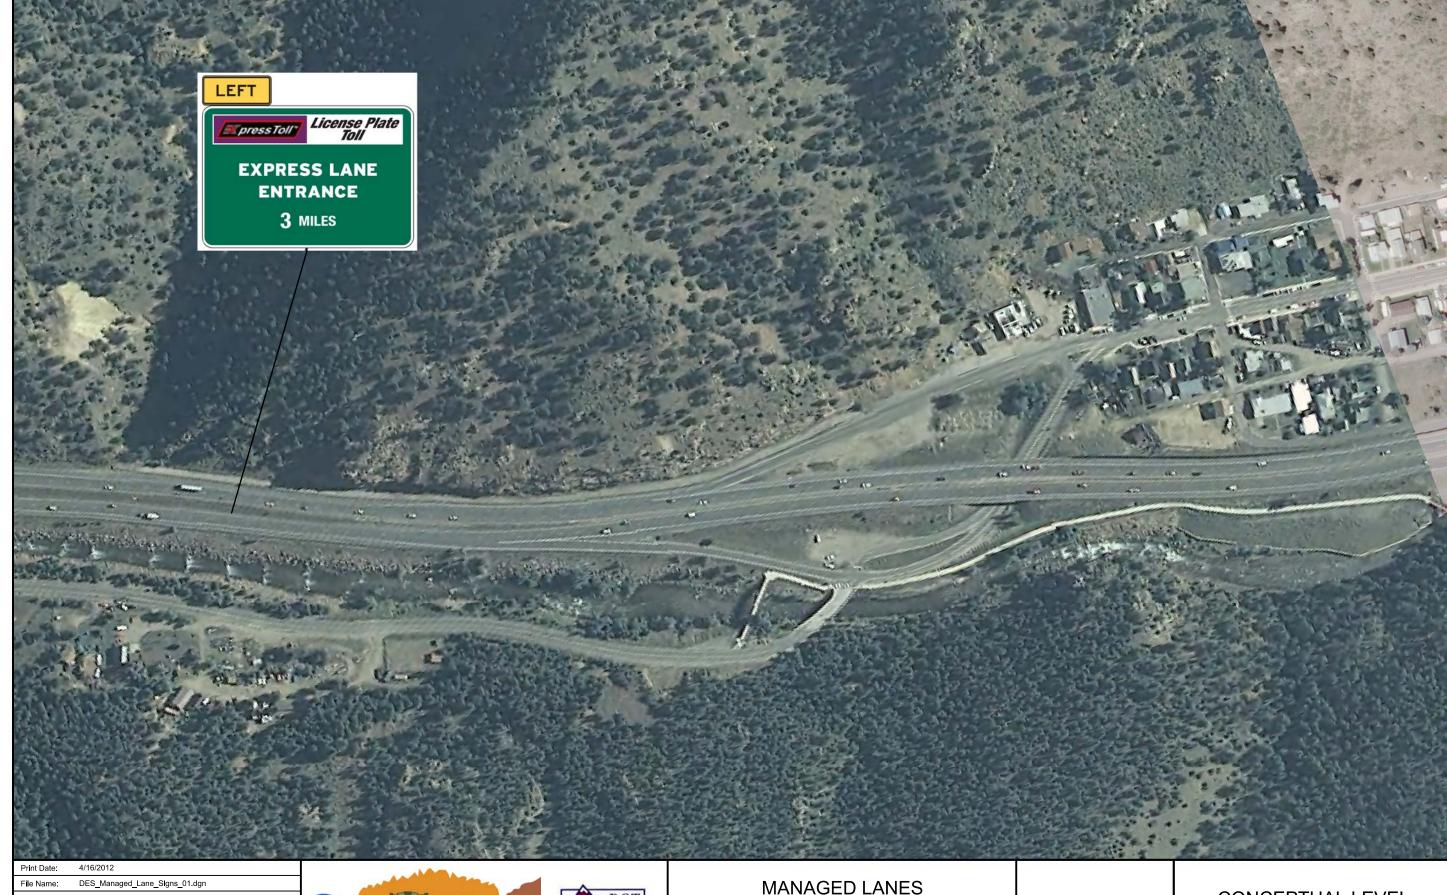

4601 DTC Boulevard, Sulte 700 Denver, CO 80237 Phone: (303) 221-7275 Fax: (303) 221-7276

PROPOSED ACTION - 56 FT ROAD SECTION

Subset Sheets: Plan

 File Name:
 DES\_Managed\_Lane\_Signs\_01.dgn

 Horiz. Scale:
 1:200
 Vert. Scale:

 Unit Information:
 English
 Unit Leader Initials:

 ATKINS
 4601 DTC Boulevard, Sulte 700 Denver, CO 80237 Phone: (303) 221-7275 Fax: (303) 221-7276

MANAGED LANES CONCEPTUAL GUIDE SIGNING/STRIPING LAYOUT