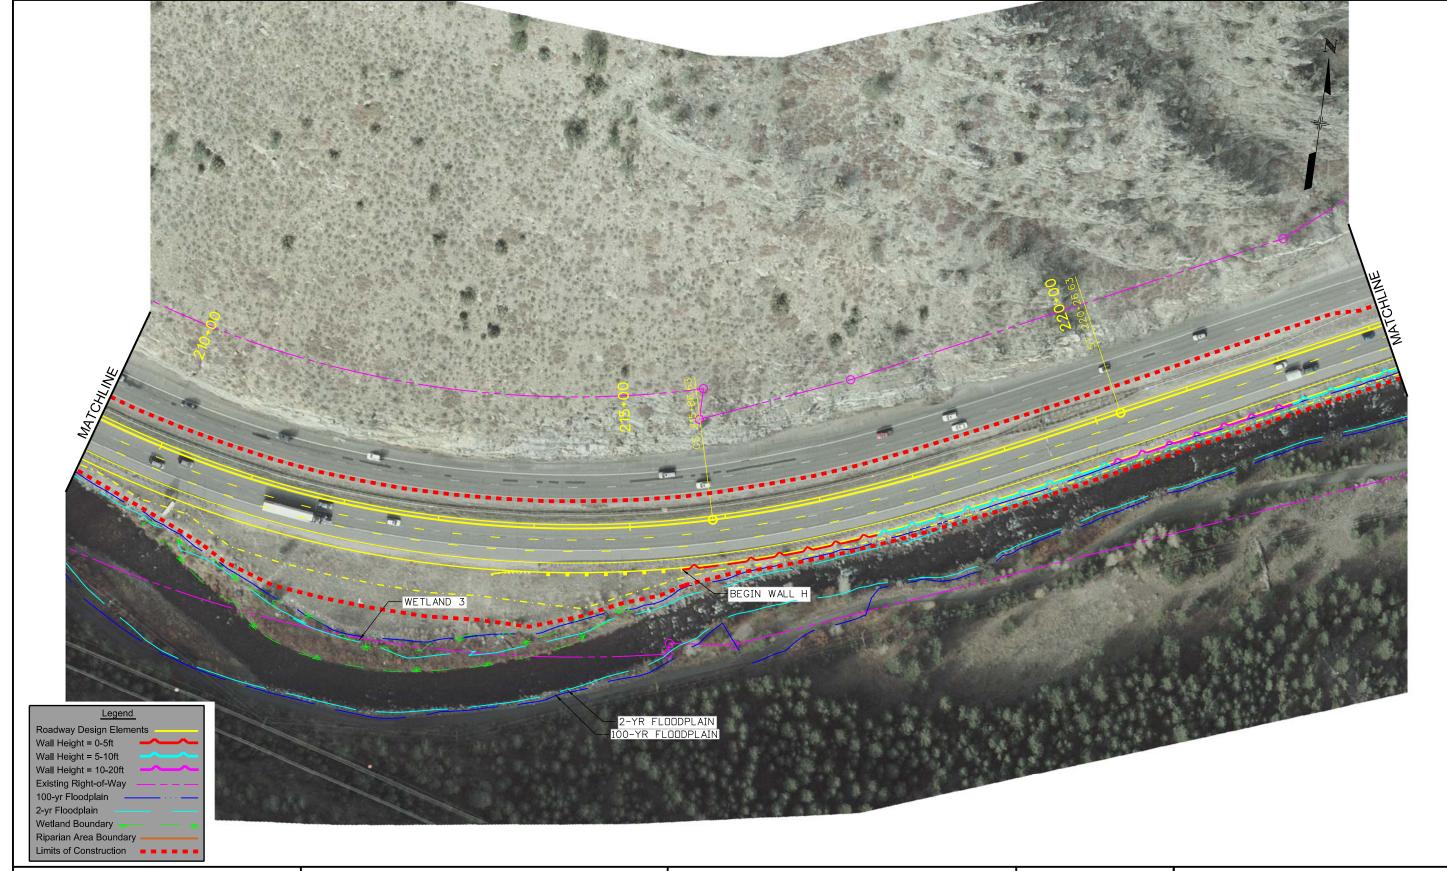

 Print Date:
 2/3/2012

 File Name:
 DES\_PL50Rec08.dgn

 Horiz. Scale:
 1:100
 Vert. Scale:

 Unit Information:
 English
 Unit Leader Initials:

 ATKINS
 4601 DTC Boulevard, Sulte 700 Denver, CO 80237 Phone: (303) 221-7275 Fax: (303) 221-7276