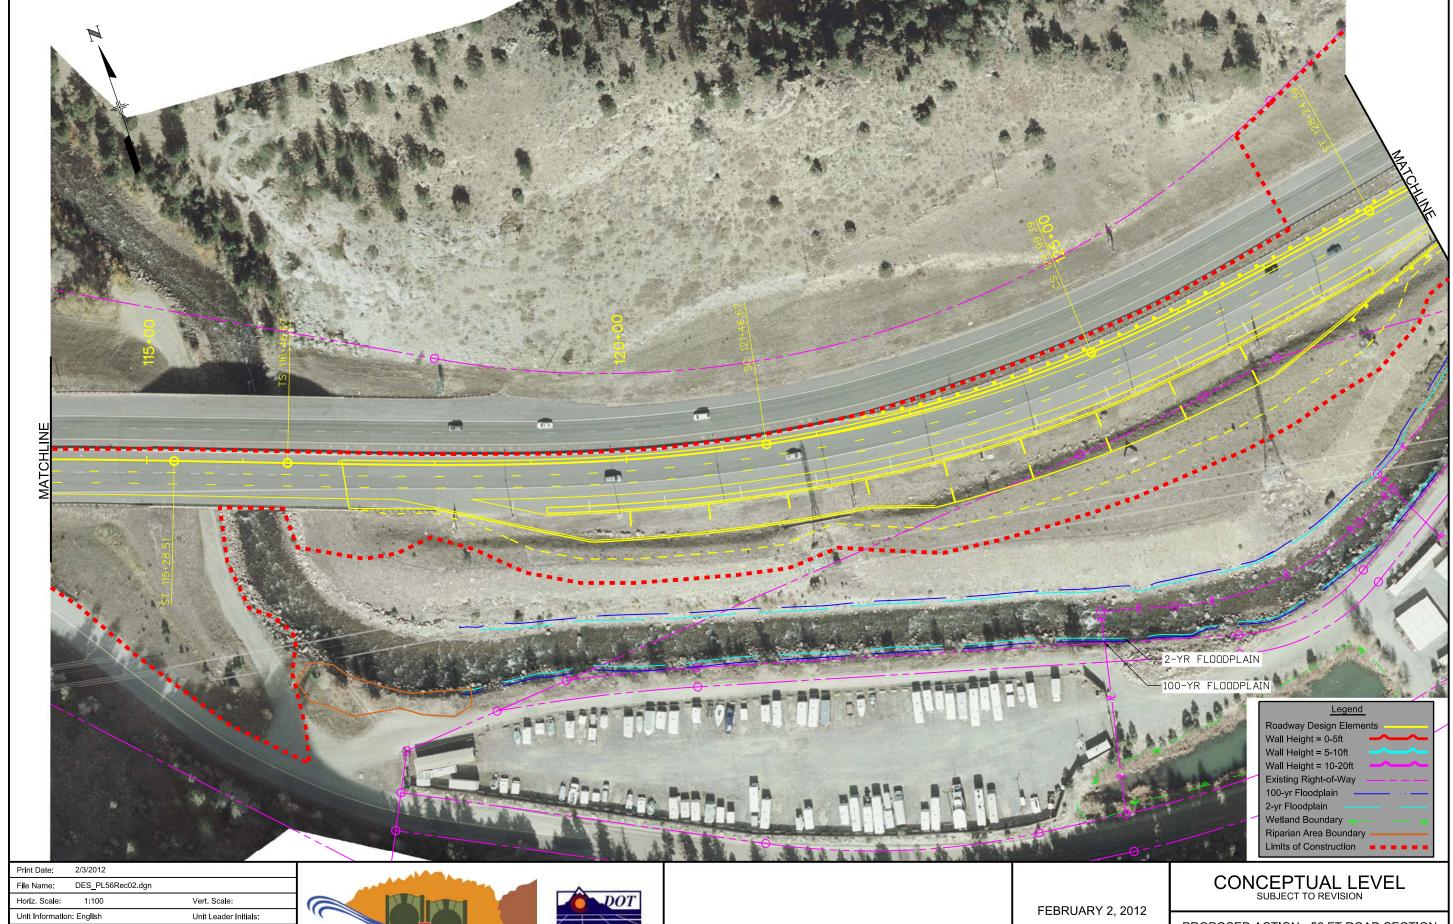

Unit Information: English Unit Leader Initials: 4601 DTC Boulevard, Sulte 700 Denver, CO 80237 Phone: (303) 221-7275 Fax: (303) 221-7276 **ATKINS** 

PROPOSED ACTION - 50 FT ROAD SECTION

**ATKINS** 

4601 DTC Boulevard, Sulte 700 Denver, CO 80237 Phone: (303) 221-7275 Fax: (303) 221-7276

PROPOSED ACTION - 50 FT ROAD SECTION

Subset Sheets: Plan

4601 DTC Boulevard, Suite 700 Denver, CO 80237 Phone: (303) 221-7275 Fax: (303) 221-7276 **ATKINS** 

innels Environmental Assessment

PROPOSED ACTION - 50 FT ROAD SECTION

Horiz. Scale: Vert. Scale: Unit Information: English Unit Leader Initials: 4601 DTC Boulevard, Sulte 700 Denver, CO 80237 Phone: (303) 221-7275 Fax: (303) 221-7276 **ATKINS** 

FEBRUARY 2, 2012

PROPOSED ACTION - 50 FT ROAD SECTION