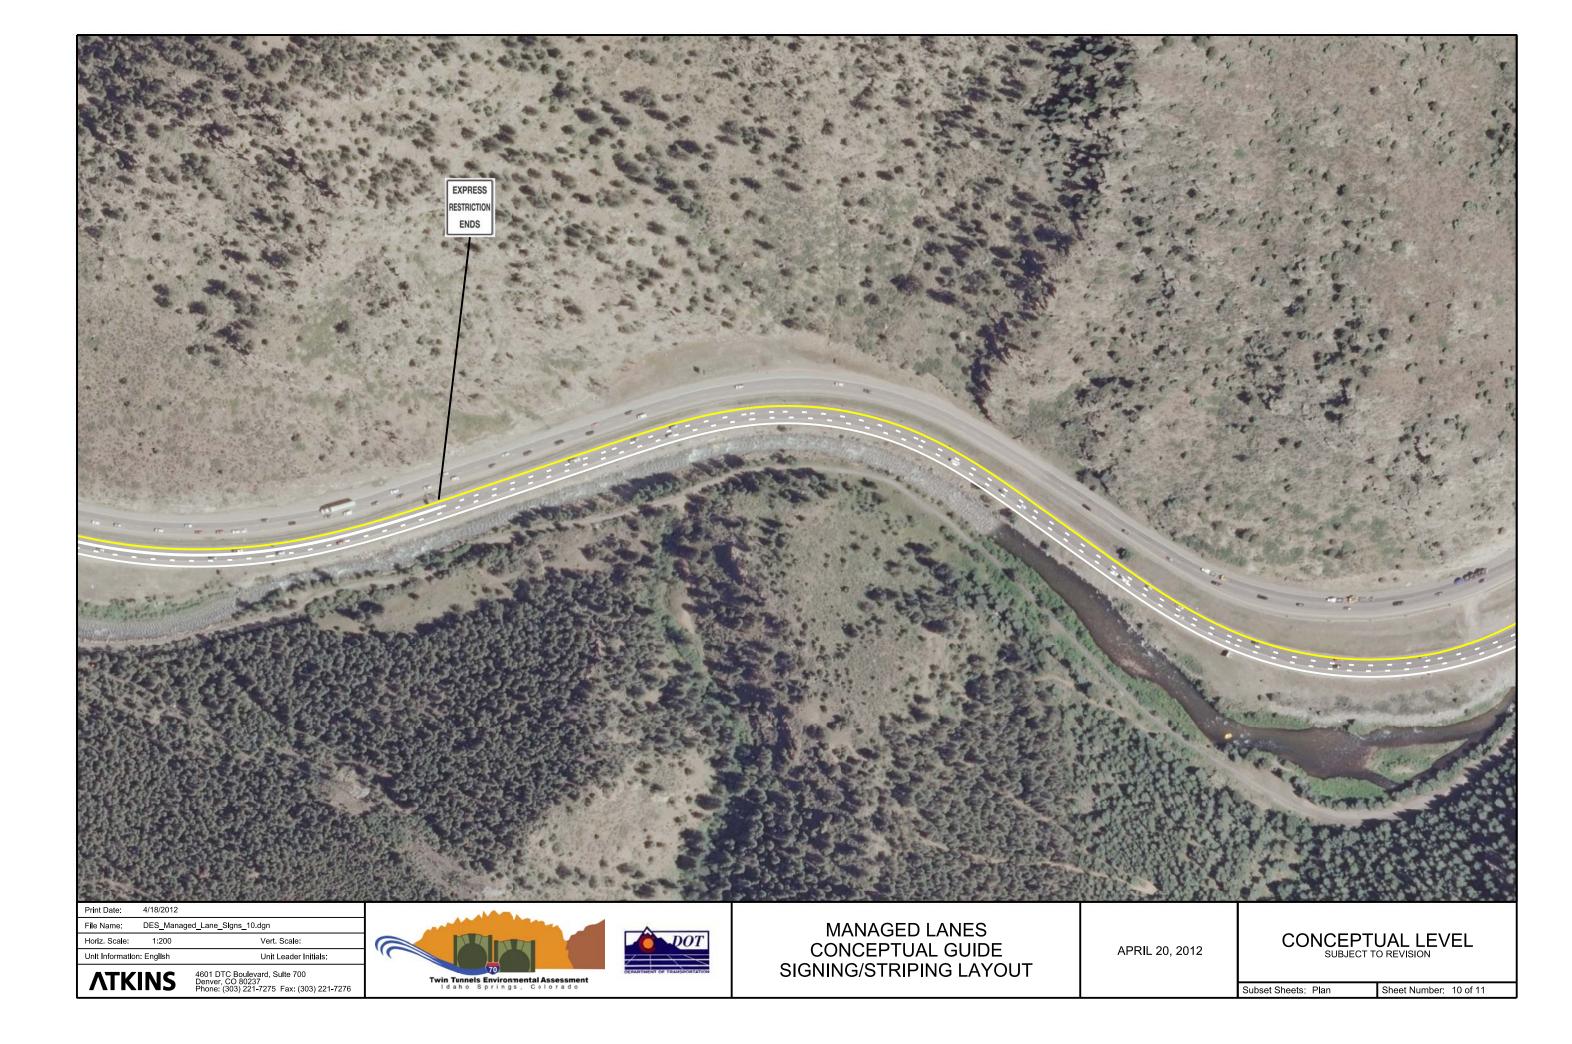

APRIL 20, 2012

CONCEPTUAL LEVEL SUBJECT TO REVISION

Sheet Number: 9 of 11

 File Name:
 DES\_Managed\_Lane\_Slgns\_11.dgn

 Horiz. Scale:
 1:200
 Vert. Scale:

 Unit Information:
 English
 Unit Leader Initials:

 ATKINS
 4601 DTC Boulevard, Sulte 700 Denver, CO 80237 Phone: (303) 221-7275 Fax: (303) 221-7276

MANAGED LANES CONCEPTUAL GUIDE SIGNING/STRIPING LAYOUT

APRIL 20, 2012

CONCEPTUAL LEVEL
SUBJECT TO REVISION