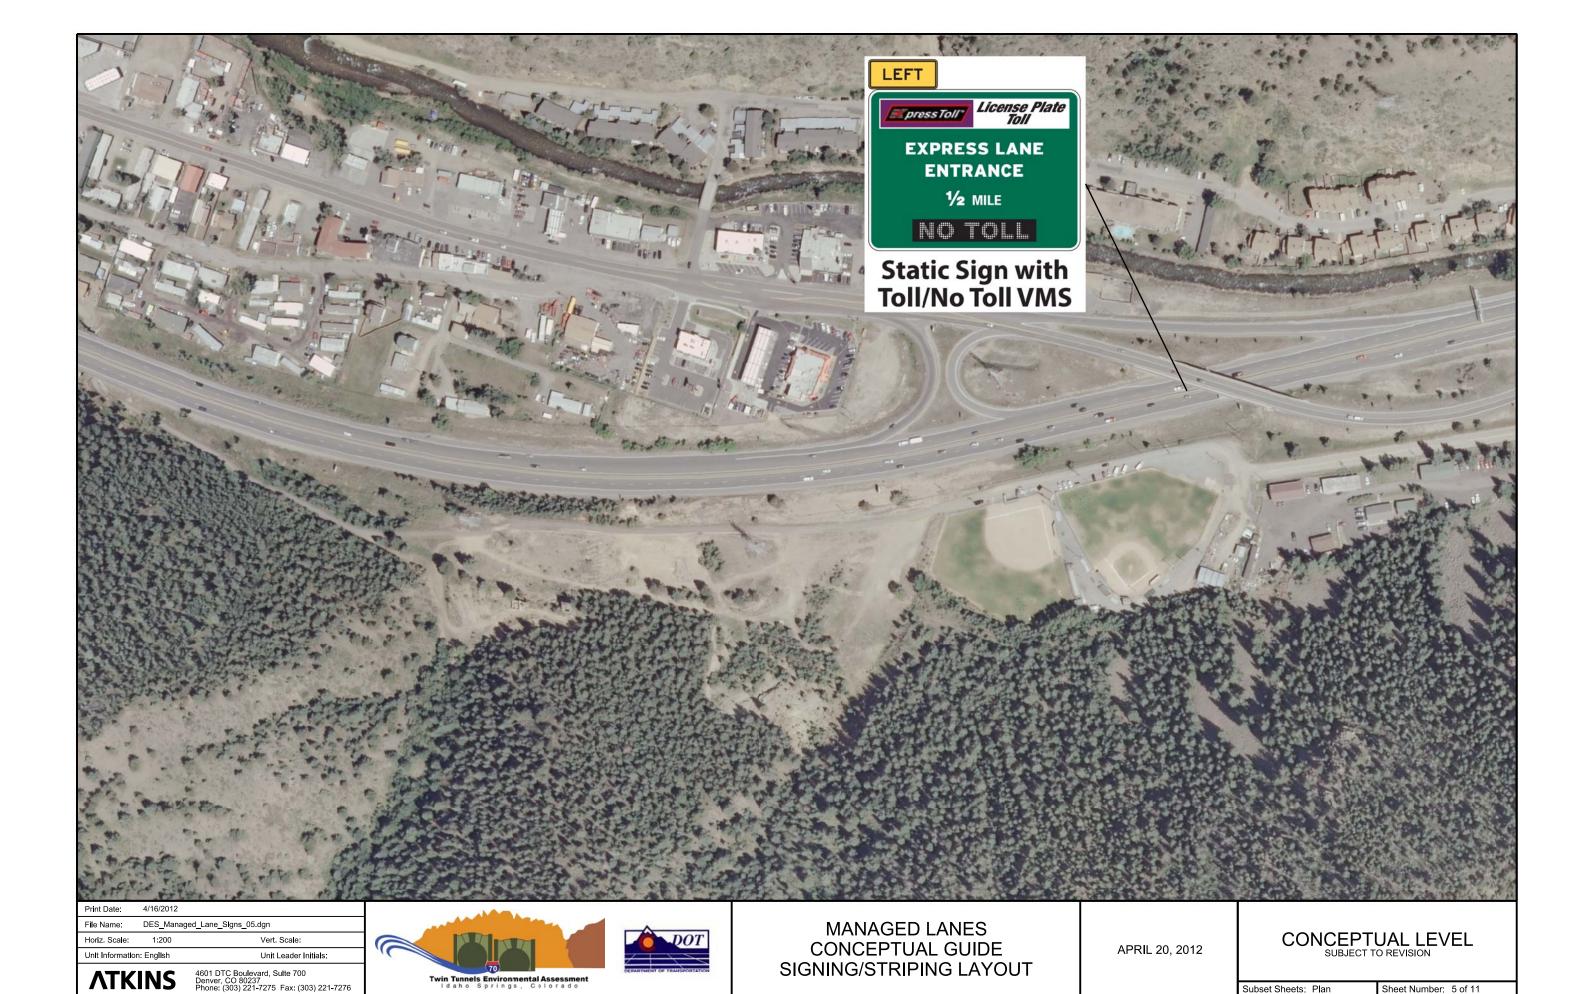

 Unit Information:
 English
 Unit Leader Initials:

 ATKINS
 4601 DTC Boulevard, Sulte 700 Denver, CO 80237 Phone: (303) 221-7275 Fax: (303) 221-7276

MANAGED LANES CONCEPTUAL GUIDE SIGNING/STRIPING LAYOUT