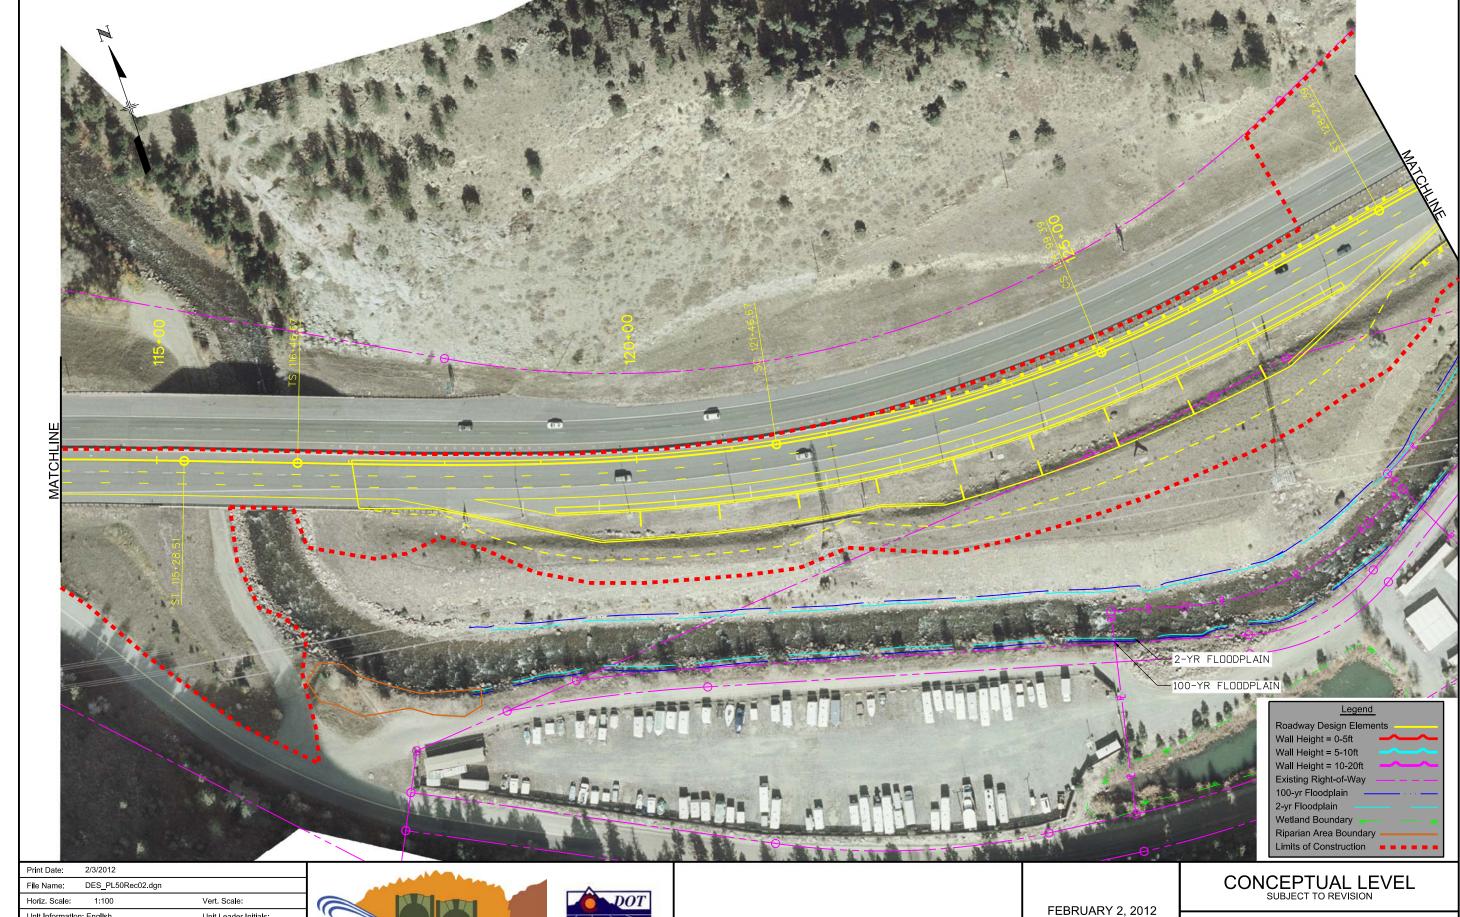

PROPOSED ACTION - 50 FT ROAD SECTION

Subset Sheets: Plan

4601 DTC Boulevard, Suite 700 Denver, CO 80237 Phone: (303) 221-7275 Fax: (303) 221-7276 **ATKINS** 

innels Environmental Assessment

PROPOSED ACTION - 50 FT ROAD SECTION