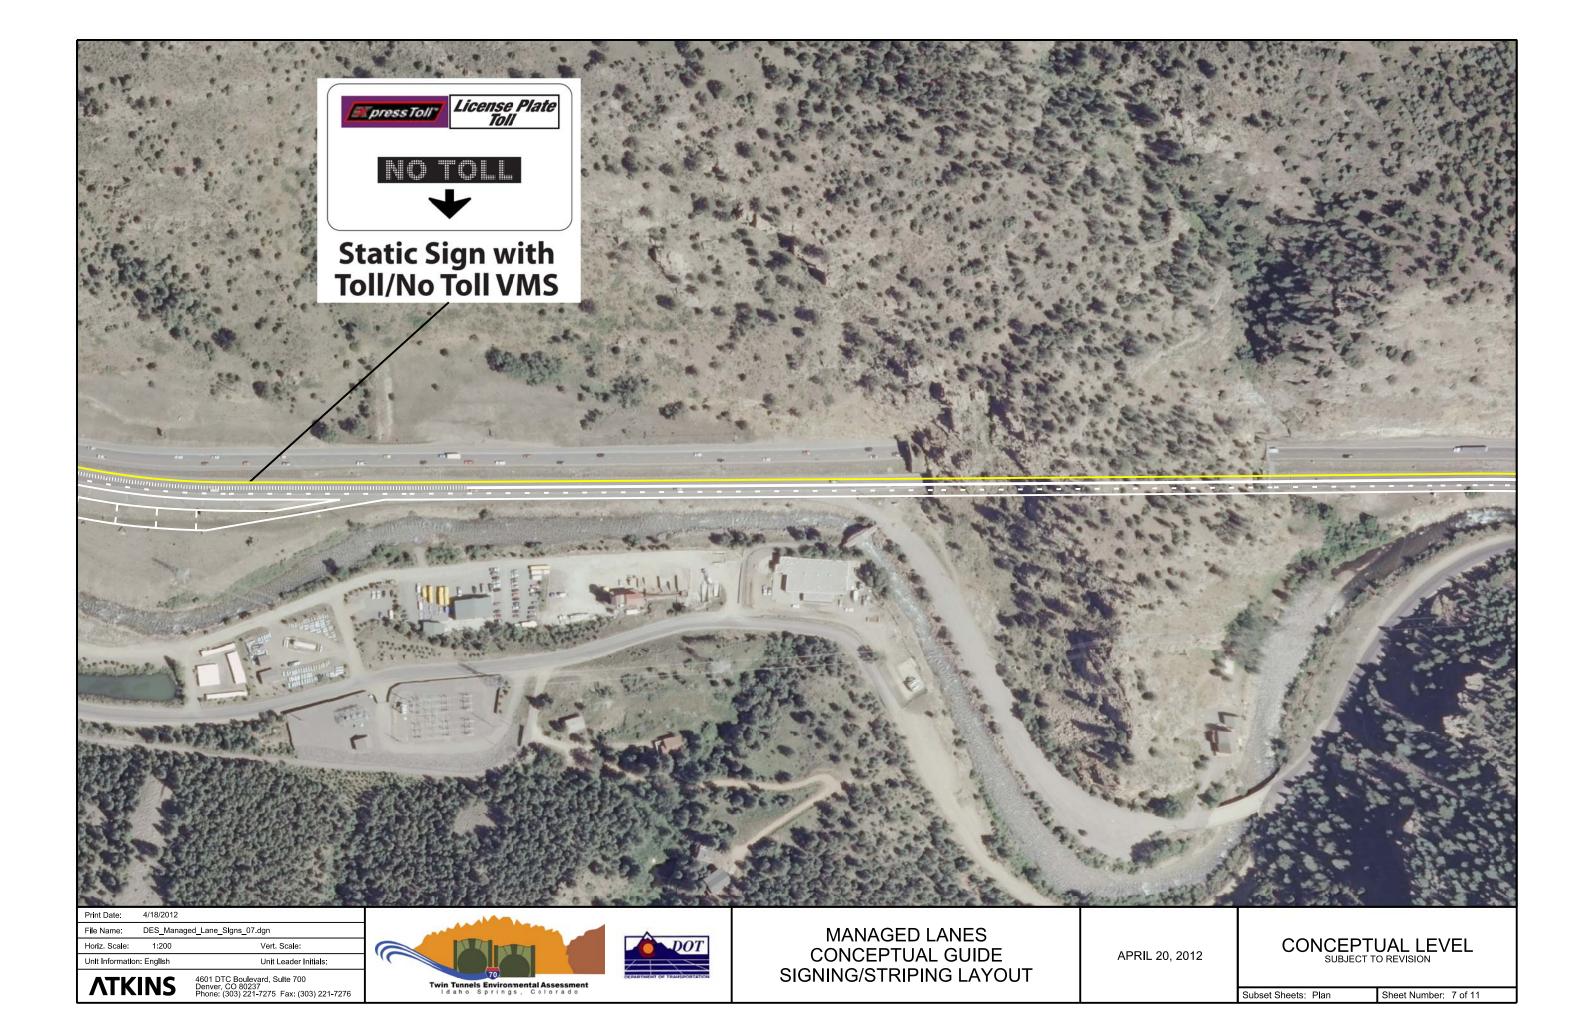

Subset Sheets: Plan

Sheet Number: 2 of 11

4601 DTC Boulevard, Sulte 700 Denver, CO 80237 Phone: (303) 221-7275 Fax: (303) 221-7276

Unit Leader Initials:

MANAGED LANES CONCEPTUAL GUIDE SIGNING/STRIPING LAYOUT