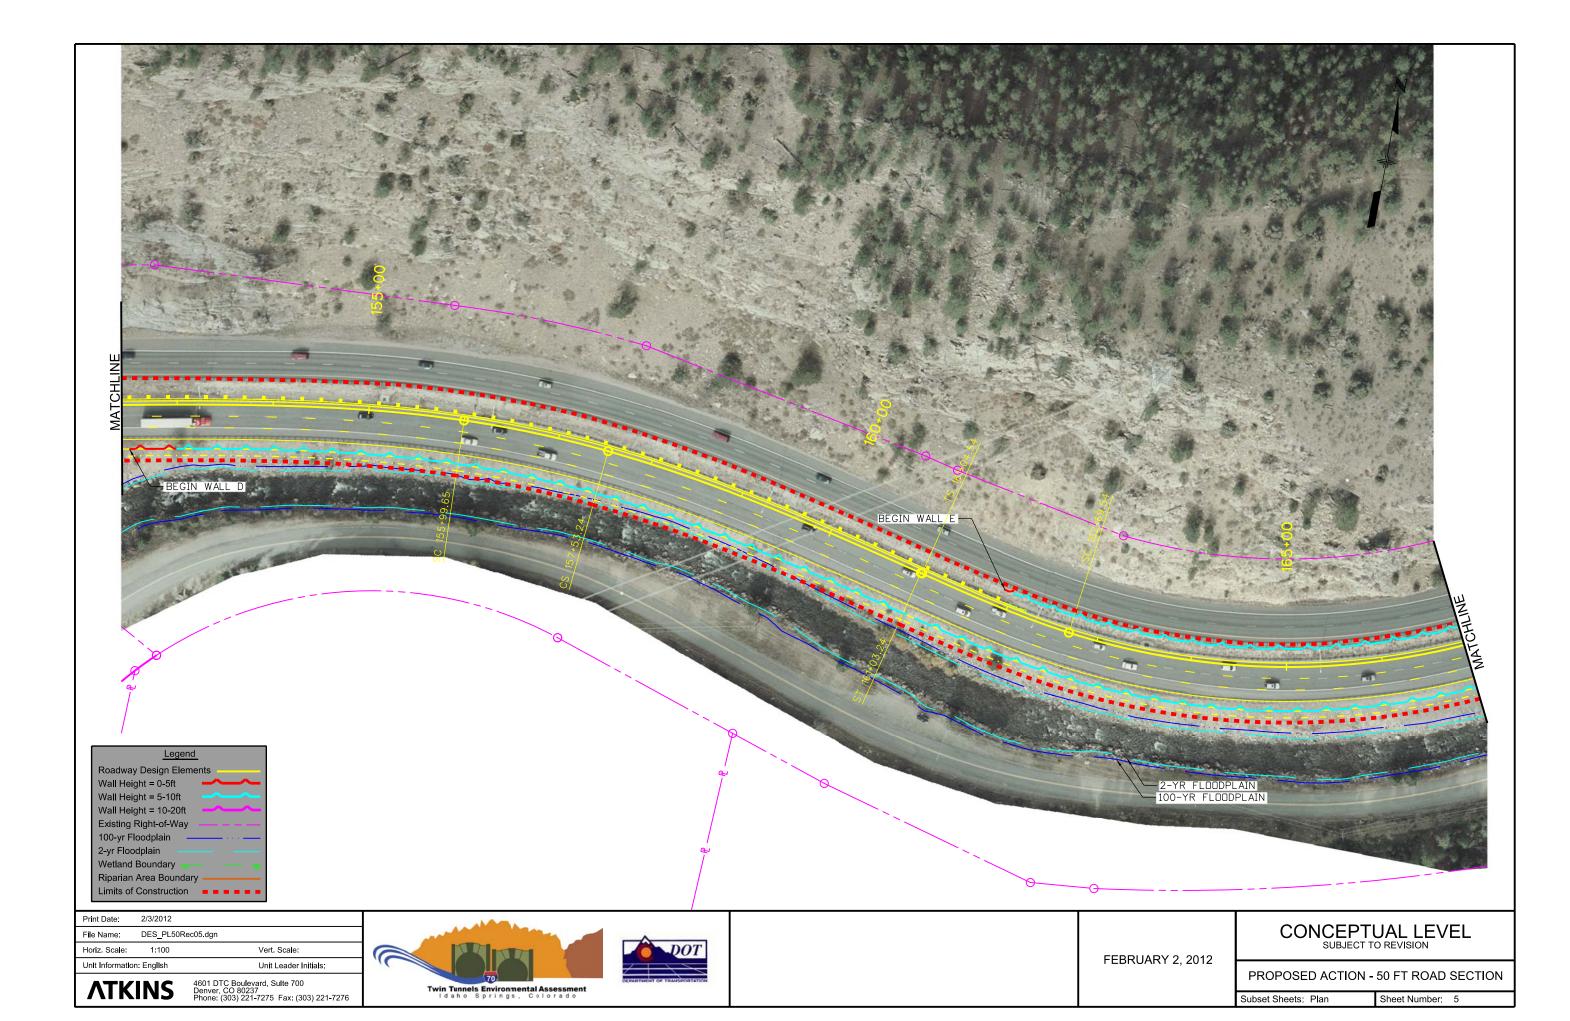

Unit Information: English Unit Leader Initials: 4601 DTC Boulevard, Sulte 700 Denver, CO 80237 Phone: (303) 221-7275 Fax: (303) 221-7276 **ATKINS** 

PROPOSED ACTION - 50 FT ROAD SECTION

**ATKINS** 

4601 DTC Boulevard, Sulte 700 Denver, CO 80237 Phone: (303) 221-7275 Fax: (303) 221-7276

PROPOSED ACTION - 50 FT ROAD SECTION

Subset Sheets: Plan

4601 DTC Boulevard, Suite 700 Denver, CO 80237 Phone: (303) 221-7275 Fax: (303) 221-7276 **ATKINS** 

innels Environmental Assessment

PROPOSED ACTION - 50 FT ROAD SECTION

Horiz. Scale: Vert. Scale: Unit Information: English Unit Leader Initials: 4601 DTC Boulevard, Sulte 700 Denver, CO 80237 Phone: (303) 221-7275 Fax: (303) 221-7276 **ATKINS** 

FEBRUARY 2, 2012

PROPOSED ACTION - 50 FT ROAD SECTION