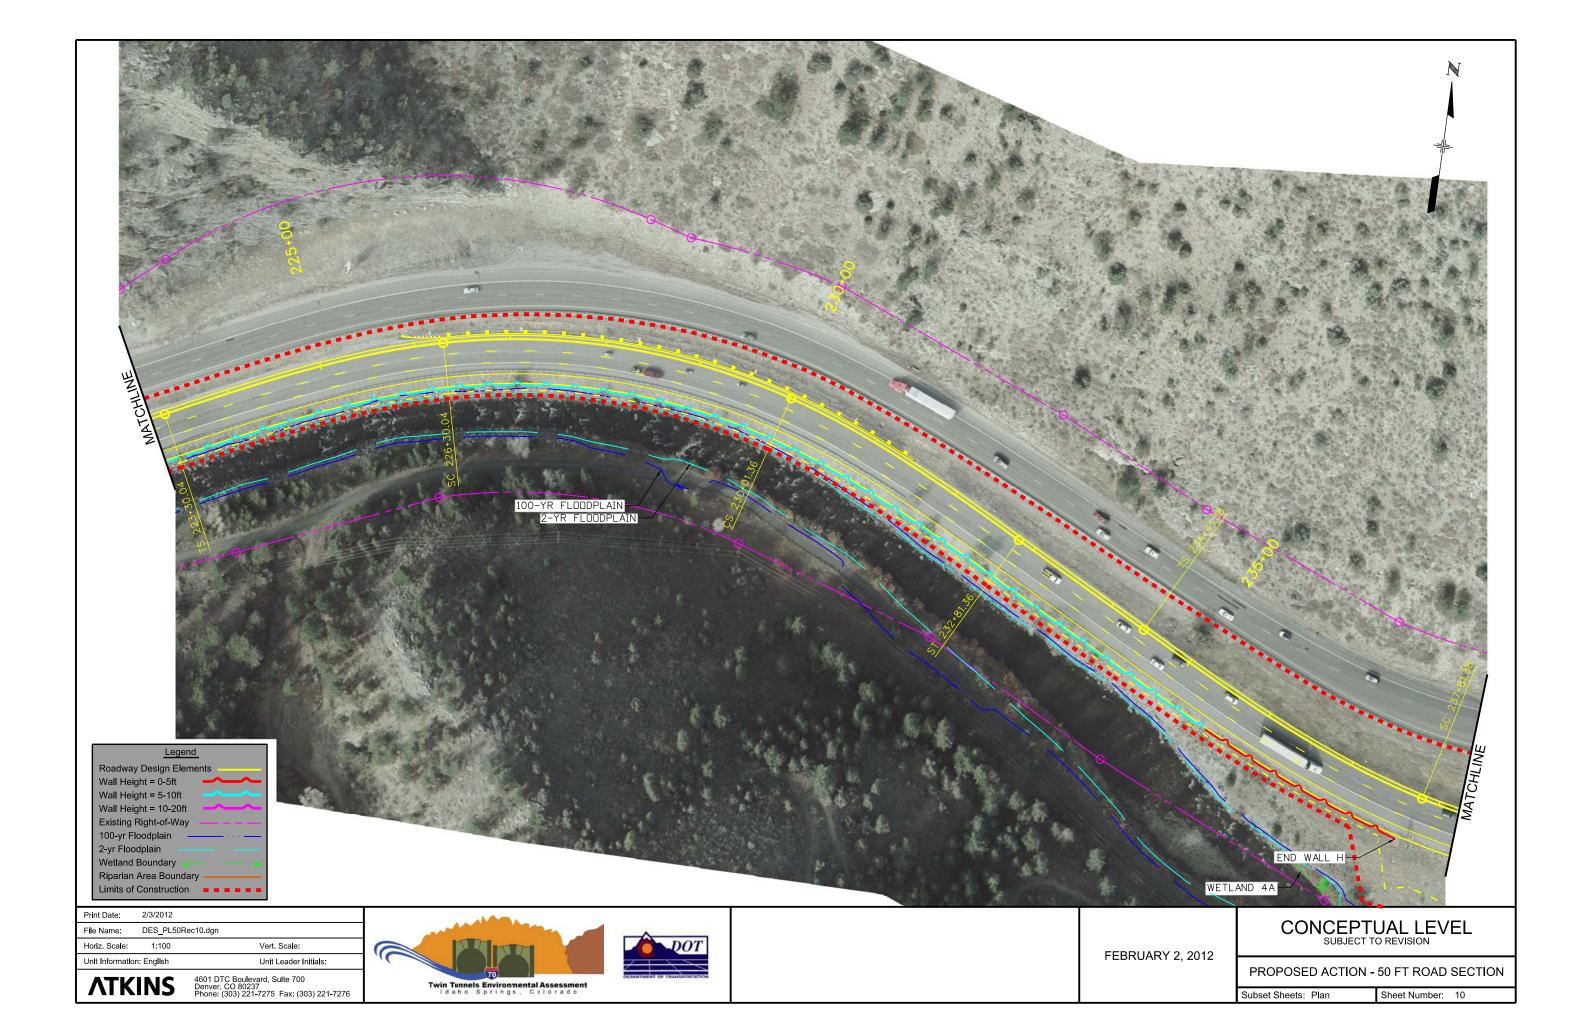

CONCEPTUAL LEVEL SUBJECT TO REVISION

PROPOSED ACTION - 50 FT ROAD SECTION

Subset Sheets: Plan

FEBRUARY 2, 2012

 Print Date:
 2/3/2012

 File Name:
 DES\_PL50Rec09.dgn

 Horiz. Scale:
 1:100
 Vert. Scale:

 Unit Information:
 English
 Unit Leader Initials: