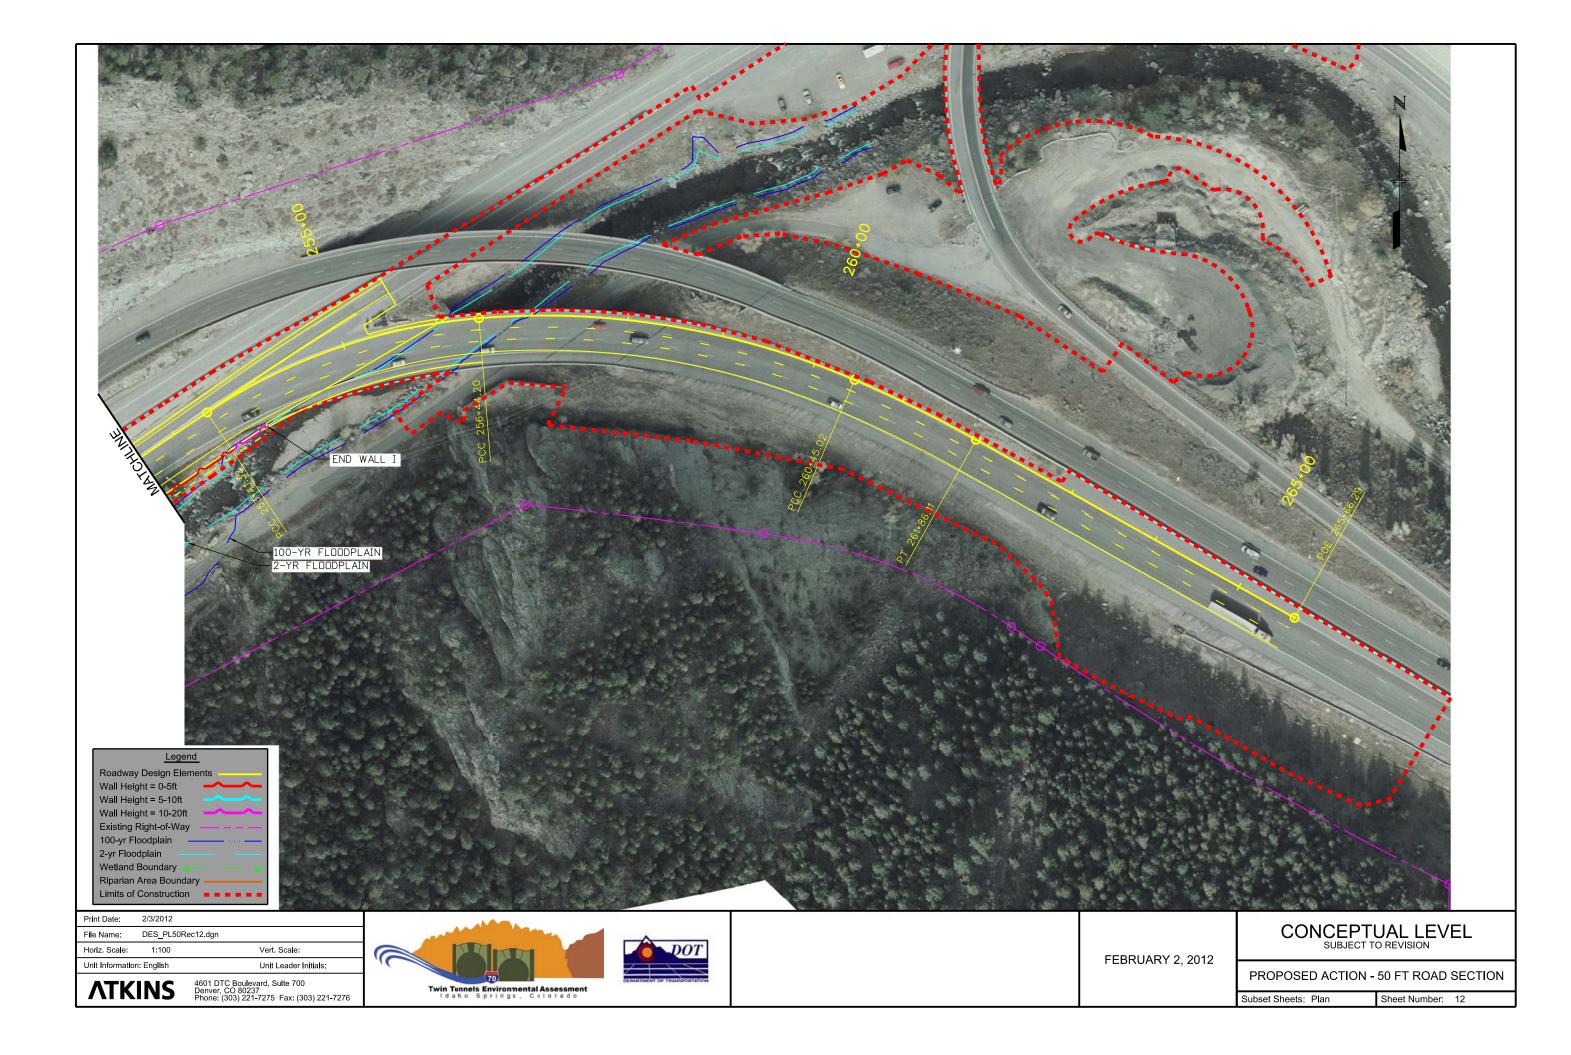

**ATKINS** 

4601 DTC Boulevard, Sulte 700 Denver, CO 80237 Phone: (303) 221-7275 Fax: (303) 221-7276

PROPOSED ACTION - 56 FT ROAD SECTION

Subset Sheets: Plan

4601 DTC Boulevard, Sulte 700 Denver, CO 80237 Phone: (303) 221-7275 Fax: (303) 221-7276