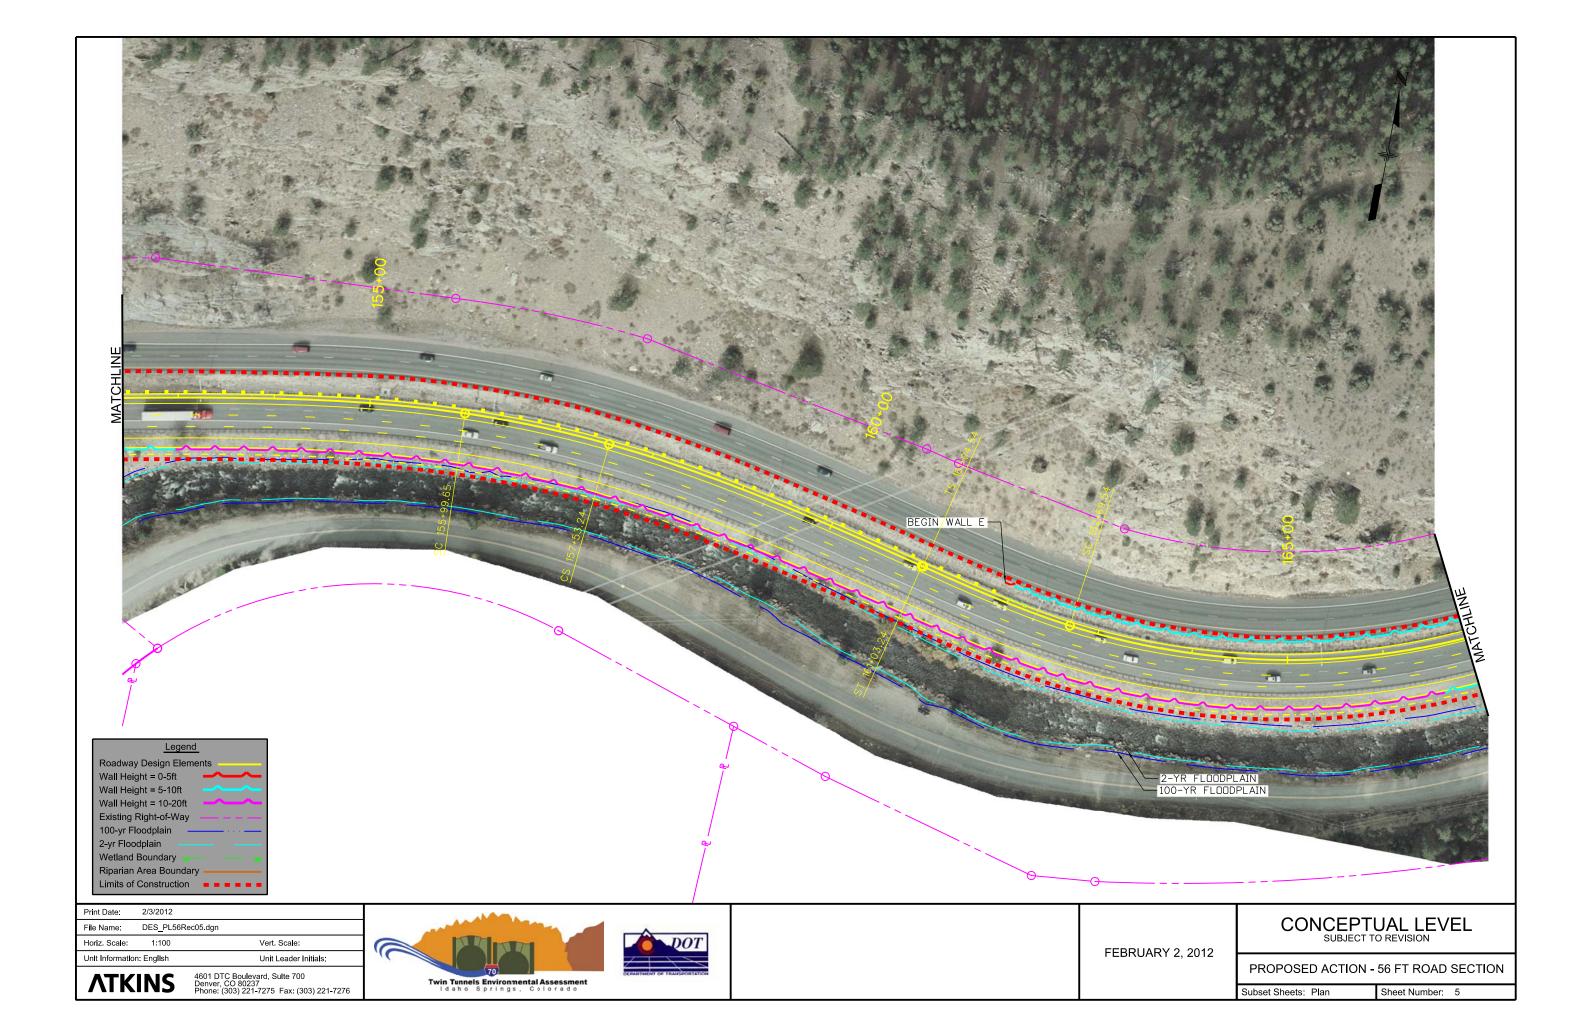

**ATKINS** 

4601 DTC Boulevard, Sulte 700 Denver, CO 80237 Phone: (303) 221-7275 Fax: (303) 221-7276

PROPOSED ACTION - 56 FT ROAD SECTION

Subset Sheets: Plan

4601 DTC Boulevard, Sulte 700 Denver, CO 80237 Phone: (303) 221-7275 Fax: (303) 221-7276

Unit Leader Initials:

PROPOSED ACTION - 56 FT ROAD SECTION

Subset Sheets: Plan

PROPOSED ACTION - 56 FT ROAD SECTION

Horiz. Scale: Vert. Scale: Unit Information: English Unit Leader Initials: 4601 DTC Boulevard, Sulte 700 Denver, CO 80237 Phone: (303) 221-7275 Fax: (303) 221-7276 **ATKINS** 

FEBRUARY 2, 2012

PROPOSED ACTION - 56 FT ROAD SECTION

 Print Date:
 2/3/2012

 File Name:
 DES\_PL56Rec08.dgn

 Horiz. Scale:
 1:100
 Vert. Scale:

 Unit Information:
 English
 Unit Leader Initials:

 ATKINS
 4601 DTC Boulevard, Sulte 700 Denver, CO 80237 Phone: (303) 221-7275 Fax: (303) 221-7276

CONCEPTUAL LEVEL SUBJECT TO REVISION

PROPOSED ACTION - 56 FT ROAD SECTION

Subset Sheets: Plan

FEBRUARY 2, 2012

CONCEPTUAL LEVEL SUBJECT TO REVISION

PROPOSED ACTION - 56 FT ROAD SECTION

Subset Sheets: Plan

FEBRUARY 2, 2012

4601 DTC Boulevard, Sulte 700 Denver, CO 80237 Phone: (303) 221-7275 Fax: (303) 221-7276

PROPOSED ACTION - 56 FT ROAD SECTION

Subset Sheets: Plan

 File Name:
 DES\_Managed\_Lane\_Signs\_01.dgn

 Horiz. Scale:
 1:200
 Vert. Scale: