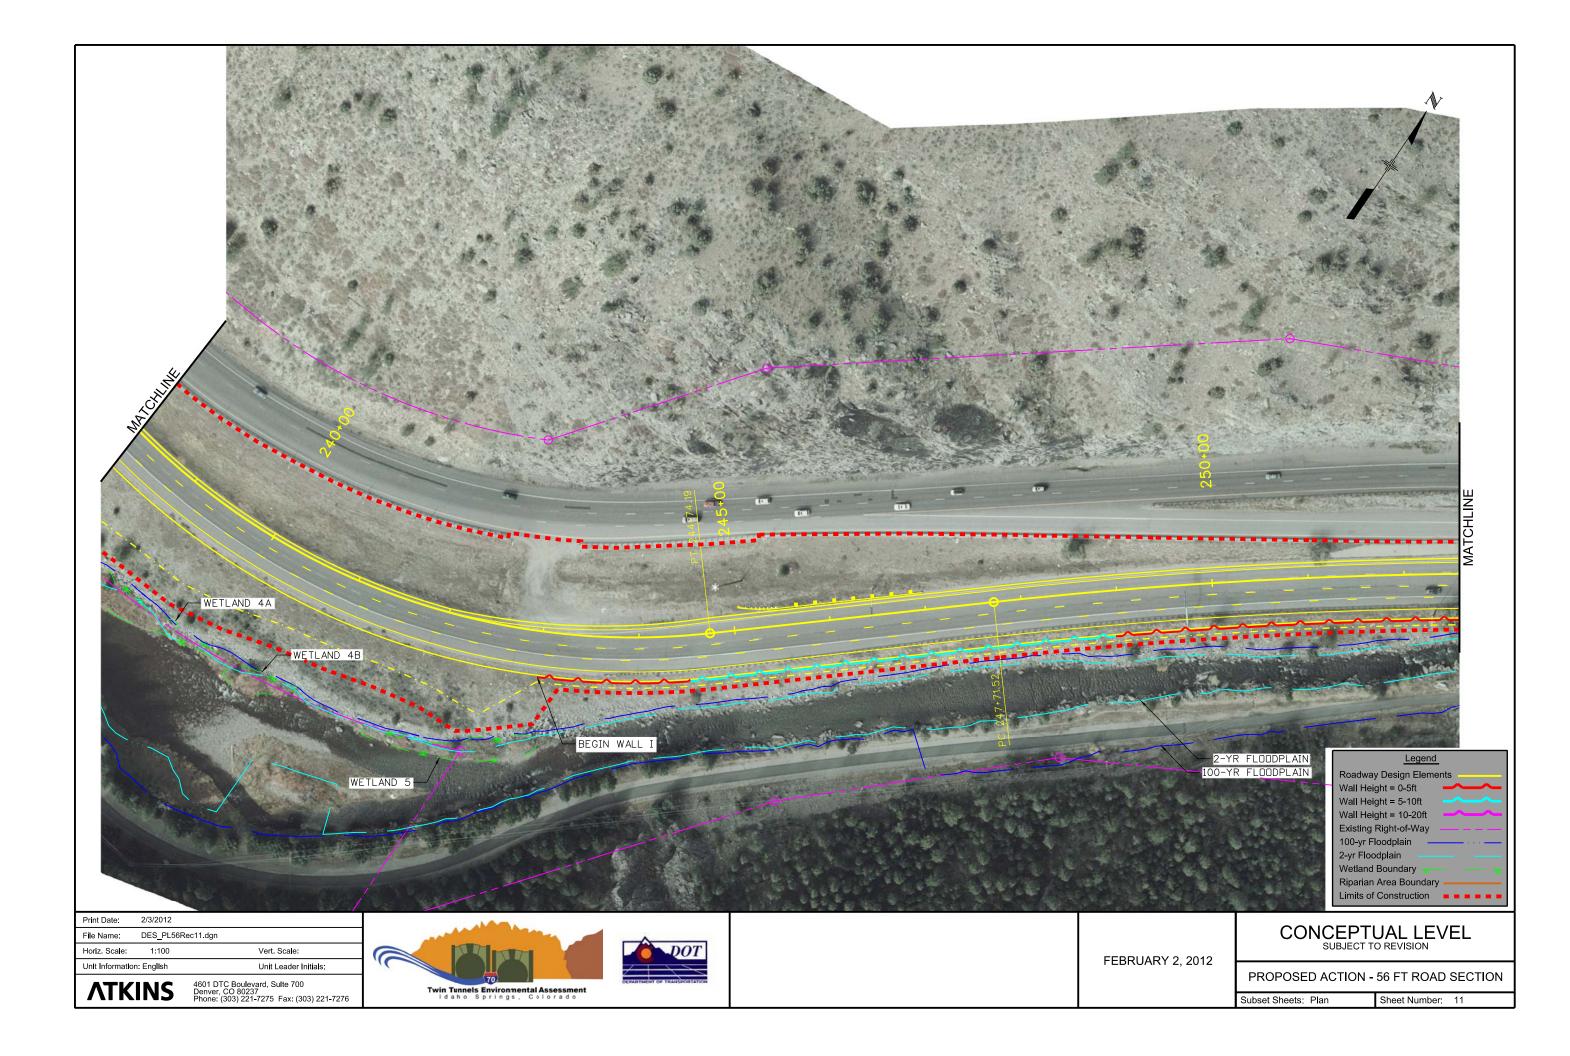

**ATKINS** 

4601 DTC Boulevard, Sulte 700 Denver, CO 80237 Phone: (303) 221-7275 Fax: (303) 221-7276

PROPOSED ACTION - 56 FT ROAD SECTION

Subset Sheets: Plan

4601 DTC Boulevard, Sulte 700 Denver, CO 80237 Phone: (303) 221-7275 Fax: (303) 221-7276

Unit Leader Initials:

PROPOSED ACTION - 56 FT ROAD SECTION

Subset Sheets: Plan

PROPOSED ACTION - 56 FT ROAD SECTION

Horiz. Scale: Vert. Scale: Unit Information: English Unit Leader Initials: 4601 DTC Boulevard, Sulte 700 Denver, CO 80237 Phone: (303) 221-7275 Fax: (303) 221-7276 **ATKINS** 