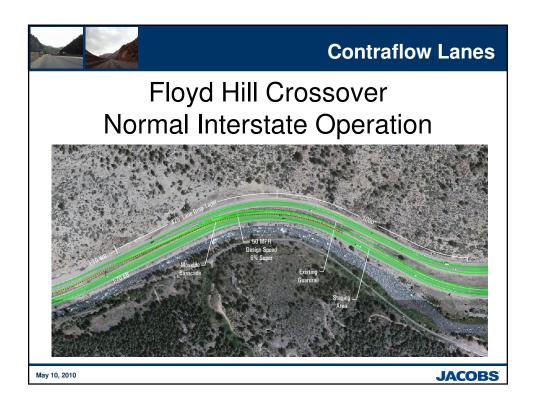

# **Contraflow Lanes Geometric Evaluation**

May 10, 2010

May 10, 2010 JACOBS



#### **Contraflow Lanes**

# Considerations

- Typical Sections
- Crossovers
- Other Elements

May 10, 2010

**JACOBS** 















#### **Contraflow Lanes**

# Other Considerations

- Narrow Locations
  - Bridges
  - Twin Tunnels
  - Can be Addressed
- Blunt Ends
  - 6 Identified
  - Correctable

- · Headlight Glare
- Rumble Strips

May 10, 2010 **JACOBS** 



#### **Contraflow Lanes**

## Critical Issue Idaho Spring Area Snow Removal View WB

- Safety Issue
  - How to plow Contraflow Lane before moving back to median
- Solutions
  - Don't utilize Contraflow Lane when snowing
  - Plow into EB traffic and have CDOT plow follow plow clearing Contraflow lane



May 10, 2010 **JACOBS** 



### Contraflow Lanes

# State Highway 103 Overpass



May 10, 2010 **JACOBS**