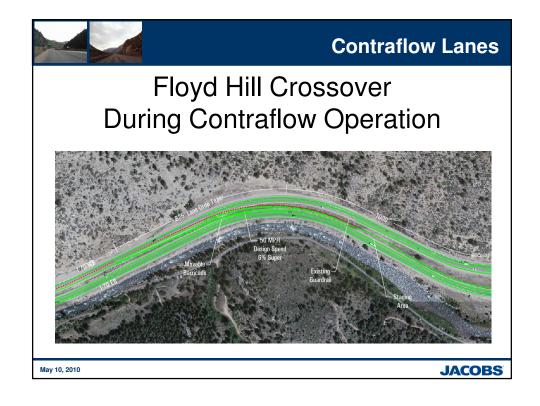

# **Contraflow Lanes Geometric Evaluation**

May 10, 2010

May 10, 2010 JACOBS



#### **Contraflow Lanes**

# Considerations

- Typical Sections
- Crossovers
- Other Elements

May 10, 2010

**JACOBS** 















#### **Contraflow Lanes**

# Other Considerations

- Narrow Locations
  - Bridges
  - Twin Tunnels
  - Can be Addressed
- Blunt Ends
  - 6 Identified
  - Correctable

- · Headlight Glare
- Rumble Strips

May 10, 2010 **JACOBS** 



#### **Contraflow Lanes**

## Critical Issue Idaho Spring Area Snow Removal View WB

- Safety Issue
  - How to plow Contraflow Lane before moving back to median
- Solutions
  - Don't utilize Contraflow Lane when snowing
  - Plow into EB traffic and have CDOT plow follow plow clearing Contraflow lane



May 10, 2010 **JACOBS** 



### Contraflow Lanes

# State Highway 103 Overpass



May 10, 2010 **JACOBS**