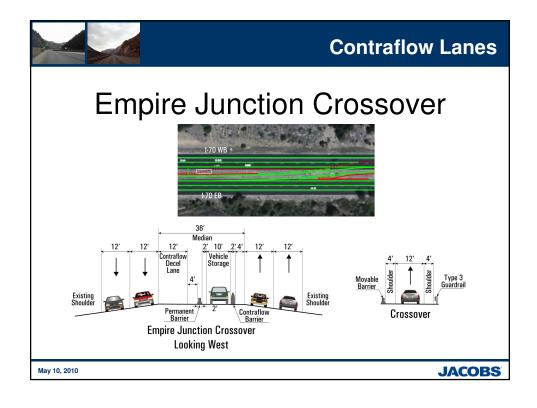

# **Contraflow Lanes Geometric Evaluation**

May 10, 2010

May 10, 2010 JACOBS



#### **Contraflow Lanes**

# Considerations

- Typical Sections
- Crossovers
- Other Elements

May 10, 2010

**JACOBS** 















#### **Contraflow Lanes**

# Other Considerations

- Narrow Locations
  - Bridges
  - Twin Tunnels
  - Can be Addressed
- Blunt Ends
  - 6 Identified
  - Correctable

- · Headlight Glare
- Rumble Strips

May 10, 2010 **JACOBS** 



#### **Contraflow Lanes**

## Critical Issue Idaho Spring Area Snow Removal View WB

- Safety Issue
  - How to plow Contraflow Lane before moving back to median
- Solutions
  - Don't utilize Contraflow Lane when snowing
  - Plow into EB traffic and have CDOT plow follow plow clearing Contraflow lane



May 10, 2010 **JACOBS** 



### Contraflow Lanes

# State Highway 103 Overpass



May 10, 2010 **JACOBS**