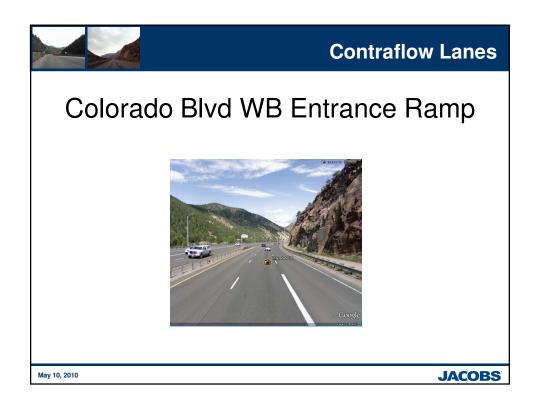

## Critical Issue Idaho Spring Area Snow Removal View WB

- Safety Issue
  - How to plow Contraflow Lane before moving back to median
- Solutions
  - Don't utilize Contraflow Lane when snowing
  - Plow into EB traffic and have CDOT plow follow plow clearing Contraflow lane