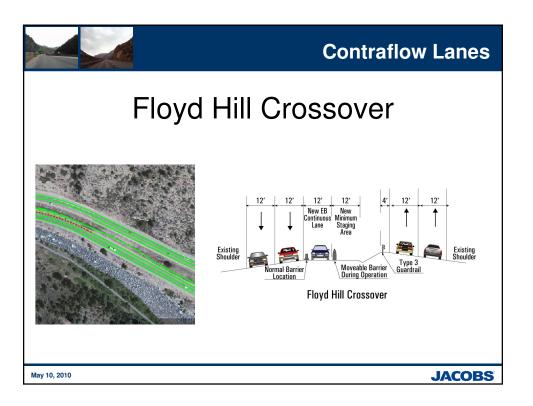

# **Contraflow Lanes Geometric Evaluation**

May 10, 2010

May 10, 2010 JACOBS



#### **Contraflow Lanes**

# Considerations

- Typical Sections
- Crossovers
- Other Elements

May 10, 2010

**JACOBS** 















#### **Contraflow Lanes**

# Other Considerations

- Narrow Locations
  - Bridges
  - Twin Tunnels
  - Can be Addressed
- Blunt Ends
  - 6 Identified
  - Correctable

- · Headlight Glare
- Rumble Strips

May 10, 2010 **JACOBS** 



#### **Contraflow Lanes**

## Critical Issue Idaho Spring Area Snow Removal View WB

- Safety Issue
  - How to plow Contraflow Lane before moving back to median
- Solutions
  - Don't utilize Contraflow Lane when snowing
  - Plow into EB traffic and have CDOT plow follow plow clearing Contraflow lane



May 10, 2010 **JACOBS** 



### Contraflow Lanes

# State Highway 103 Overpass



May 10, 2010 **JACOBS**