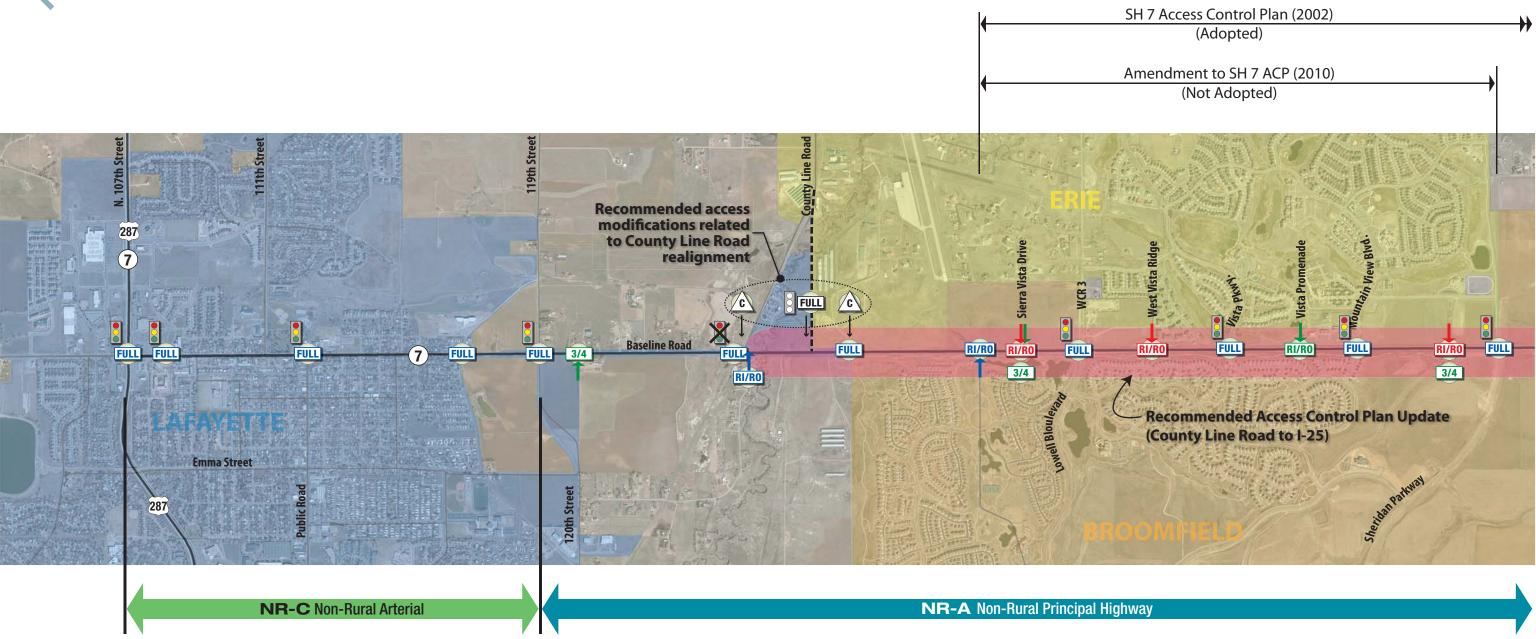

## **West Corridor Access**

| LEGEND                                                                                              |                                                                     |                                                                                                                                                                                                                                                                                                                                                                                                 |     |
|-----------------------------------------------------------------------------------------------------|---------------------------------------------------------------------|-------------------------------------------------------------------------------------------------------------------------------------------------------------------------------------------------------------------------------------------------------------------------------------------------------------------------------------------------------------------------------------------------|-----|
| ACCESS CONFIGURATION                                                                                | SIGNALIZATION                                                       | ACCESS STATUS                                                                                                                                                                                                                                                                                                                                                                                   |     |
| FULL Full Movement Access  3/4 3/4 Movement Access  RI/RO Right-In/Right-Out Only Access  C Closure | Existing Traffic Signal Future Traffic Signal Remove Traffic Signal | Existing Access:     (current access configuration at major intersections; not all existing accesses are shown)  Approved Access:     (access configuration has CDOT approval through an IGA or access permit)  Locally Proposed Access:     (local agency's desired access configuration; CDOT has not approved, nor is this configuration expressly recommended in the Preferred Alternative) | NOR |