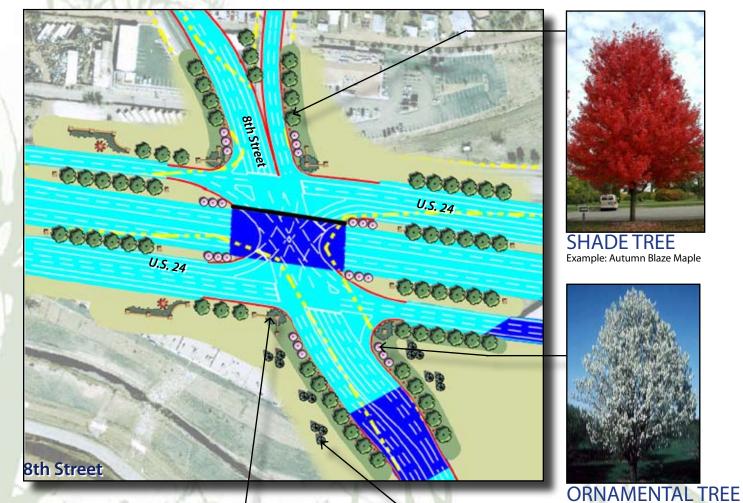

## **URBAN SECTION- GATEWAY LANDSCAPE GUIDELINES**

**EVERGREEN SHRUB** Example: Hughes Juniper

**NOTE:** Colorado Department of Transportation is willing to install types of plants appropriate to US 24 as long as another party maintains the plants. Said plant material will not be installed until a formalizing agreement on material and ownership has been established as part of the final landscape design.