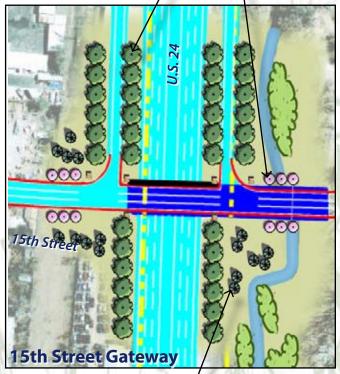

## **URBAN SECTION- GATEWAY LANDSCAPE GUIDELINES**

**EVERGREEN SHRUB** Example: Hughes Juniper

**NOTE:** Colorado Department of Transportation is willing to install types of plants appropriate to US 24 as long as another party maintains the plants. Said plant material will not be installed until a formalizing agreement on material and ownership has been established as part of the final landscape design.

**Gateway Plantings** 

|    | Shade Trees                 |
|----|-----------------------------|
|    | Common Name                 |
|    | Emerald Queen Maple         |
|    | Autumn Blaze Maple          |
|    | Marshall Ash                |
|    | Sunburst Honeylocust        |
|    | Evergreen Trees             |
|    | Common Name                 |
|    | Blue Spruce                 |
|    | Austrian Pine               |
|    | Ornamental Trees            |
|    | Common Name                 |
|    | Chanticleer Pear            |
|    | Spring Snow Crabapple       |
|    | Bechtel Flowering Crabapple |
|    | Deciduous Shrubs            |
|    | Common Name                 |
|    | Varigated Dogwood           |
|    | Coral Beauty Cotoneaster    |
|    | Arnold's Dwarf Forsythia    |
|    | Lodense Privet              |
|    | Pink Flowering Almond       |
|    | Tall hedge Buckthorn        |
|    | Burning Bush                |
|    | Smoke Tree                  |
|    | Cistina Plum                |
|    | Common Lilac                |
|    | American Cranberry Bush     |
| i, | Weigela                     |
| ŕ  | Yellow Currant              |
| 1  | Double Red Shrub Rose       |
| i. | Diabolo Ninebark            |
|    | Evergreen Shrubs            |
| 1  | Manhattan Euonymus          |
|    | Sea Green Juniper           |
|    | Hughes Juniper              |
|    | Compact Oregon Grape Holly  |
| Ľ. | Slowmound Mugo Pine         |
| h, | Gnome Pyracantha            |
| 1  | Ornamental Grasses          |
| l  | Feather Reed Grass          |
| 1  | Pampas Grass                |
|    | Blue Avena Grass            |
|    | Miscanthus Grass            |
|    | Little Bluestem             |

Example: Chanticleer Pear

**EVERGREEN TREE** 

Example: Blue Spruce

SHADE TREE Example: Marshall Ash

ORNAMENTAL TREES Example: Spring Snow Crabapple

The Entryway