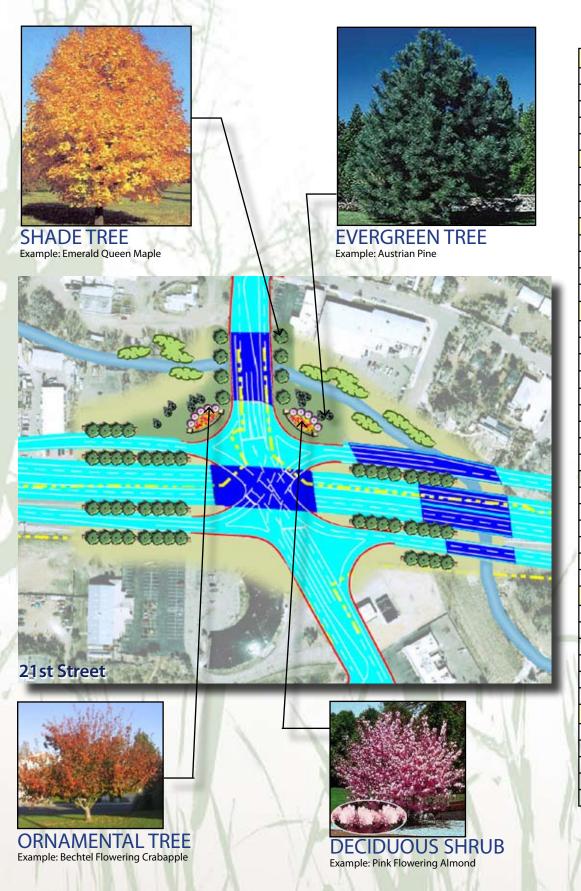

## **URBAN SECTION - GATEWAY LANDSCAPE GUIDELINES**

**Gateway Plantings** 

| Shade Trees                 |
|-----------------------------|
| Common Name                 |
| Emerald Queen Maple         |
| Autumn Blaze Maple          |
| Marshall Ash                |
| Sunburst Honeylocust        |
| Evergreen Trees             |
| Common Name                 |
| Blue Spruce                 |
| Austrian Pine               |
| Ornamental Trees            |
| Common Name                 |
| Chanticleer Pear            |
| Spring Snow Crabapple       |
| Bechtel Flowering Crabapple |
| Deciduous Shrubs            |
| Common Name                 |
| Varigated Dogwood           |
| Coral Beauty Cotoneaster    |
| Arnold's Dwarf Forsythia    |
| Lodense Privet              |
| Pink Flowering Almond       |
| Tall hedge Buckthorn        |
| Burning Bush                |
| Smoke Tree                  |
| Cistina Plum                |
| Common Lilac                |
| American Cranberry Bush     |
| Weigela                     |
| Yellow Currant              |
| Double Red Shrub Rose       |
| Diabolo Ninebark            |
| Evergreen Shrubs            |
| Manhattan Euonymus          |
| Sea Green Juniper           |
| Hughes Juniper              |
| Compact Oregon Grape Holly  |
| Slowmound Mugo Pine         |
| Gnome Pyracantha            |
| Ornamental Grasses          |
| Feather Reed Grass          |
| Pampas Grass                |
| Blue Avena Grass            |
| Miscanthus Grass            |
| Little Bluestem             |
|                             |