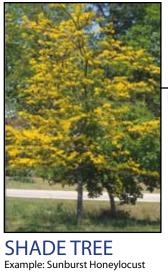

## **URBAN SECTION - GATEWAY LANDSCAPE GUIDELINES**

**Gateway Plantings** 

| Shade Trees                 |
|-----------------------------|
| Common Name                 |
| Emerald Queen Maple         |
| Autumn Blaze Maple          |
| Marshall Ash                |
| Sunburst Honeylocust        |
| Evergreen Trees             |
| Common Name                 |
| Blue Spruce                 |
| Austrian Pine               |
| Ornamental Trees            |
| Common Name                 |
| Chanticleer Pear            |
| Spring Snow Crabapple       |
| Bechtel Flowering Crabapple |
| Deciduous Shrubs            |
| Common Name                 |
| Varigated Dogwood           |
| Coral Beauty Cotoneaster    |
| Arnold's Dwarf Forsythia    |
| Lodense Privet              |
| Pink Flowering Almond       |
| Tall hedge Buckthorn        |
| Burning Bush                |
| Smoke Tree                  |
| Cistina Plum                |
| Common Lilac                |
| American Cranberry Bush     |
| Weigela                     |
| Yellow Currant              |
| Double Red Shrub Rose       |
| Diabolo Ninebark            |
| Evergreen Shrubs            |
| Manhattan Euonymus          |
| Sea Green Juniper           |
| Hughes Juniper              |
| Compact Oregon Grape Holly  |
| Slowmound Mugo Pine         |
| Gnome Pyracantha            |
| Ornamental Grasses          |
| Feather Reed Grass          |
| Pampas Grass                |
| Blue Avena Grass            |
| Miscanthus Grass            |
| Little Bluestem             |
|                             |