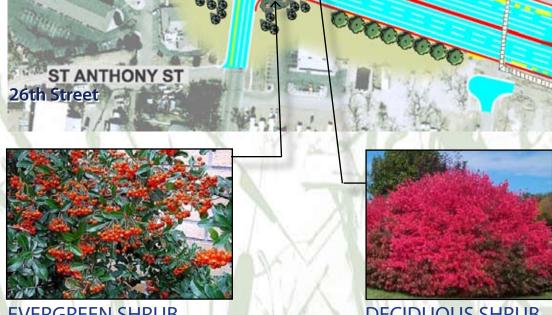

## **URBAN SECTION - GATEWAY LANDSCAPE GUIDELINES**

**Gateway Plantings** 

| Shade Trees                 |
|-----------------------------|
| Common Name                 |
| Emerald Queen Maple         |
| Autumn Blaze Maple          |
| Marshall Ash                |
| Sunburst Honeylocust        |
| Evergreen Trees             |
| Common Name                 |
| Blue Spruce                 |
| Austrian Pine               |
| Ornamental Trees            |
| Common Name                 |
| Chanticleer Pear            |
| Spring Snow Crabapple       |
| Bechtel Flowering Crabapple |
| Deciduous Shrubs            |
| Common Name                 |
| Varigated Dogwood           |
| Coral Beauty Cotoneaster    |
| Arnold's Dwarf Forsythia    |
| Lodense Privet              |
| Pink Flowering Almond       |
| Tall hedge Buckthorn        |
| Burning Bush                |
| Smoke Tree                  |
| Cistina Plum                |
| Common Lilac                |
| American Cranberry Bush     |
| Weigela                     |
| Yellow Currant              |
| Double Red Shrub Rose       |
| Diabolo Ninebark            |
| Evergreen Shrubs            |
| Manhattan Euonymus          |
| Sea Green Juniper           |
| Hughes Juniper              |
| Compact Oregon Grape Holly  |
| Slowmound Mugo Pine         |
| Gnome Pyracantha            |
| Ornamental Grasses          |
| Feather Reed Grass          |
| Pampas Grass                |
| Blue Avena Grass            |
| Miscanthus Grass            |
| Little Bluestem             |
|                             |