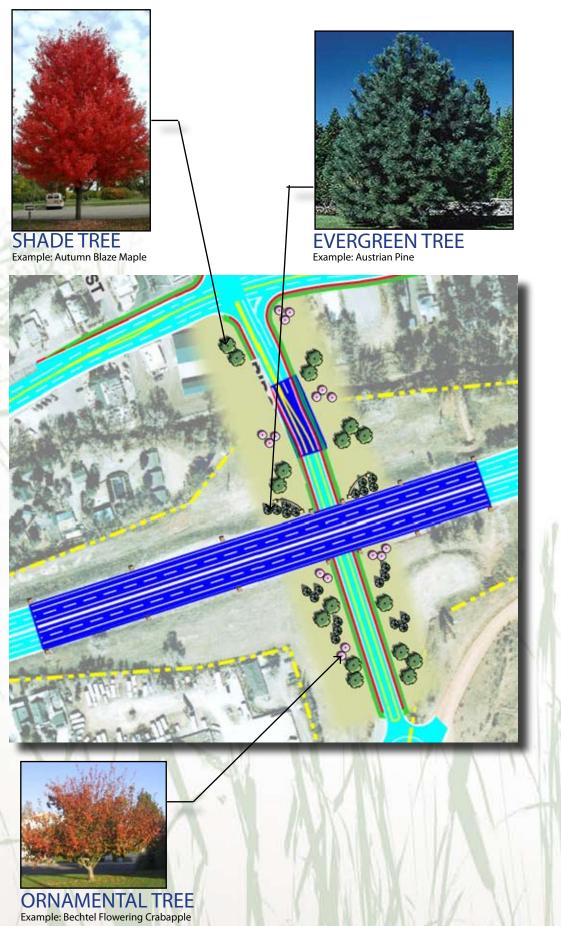

## **Gateway Plantings**

|                                        | 4.75   |
|----------------------------------------|--------|
| <b>Shade Trees</b>                     |        |
| Common Name                            |        |
| Emerald Queen Maple                    | N.N    |
| Autumn Blaze Maple                     | AL.    |
| Marshall Ash                           | W.M.   |
| Sunburst Honeylocust                   | 167.55 |
| <b>Evergreen Trees</b>                 |        |
| Common Name                            |        |
| Blue Spruce                            | 12     |
| Austrian Pine                          | 1      |
| Ornamental Trees                       |        |
| Common Name                            |        |
| Chanticleer Pear                       | 900    |
| Spring Snow Crabapple                  | 100    |
| Bechtel Flowering Crabapp              | le     |
| Deciduous Shrubs                       |        |
| Common Name                            |        |
| Varigated Dogwood                      |        |
| Coral Beauty Cotoneaster               |        |
| Arnold's Dwarf Forsythia               |        |
| Lodense Privet                         | 1      |
|                                        | 1.4    |
| Pink Flowering Almond                  | 38/    |
| Tall hedge Buckthorn Burning Bush      | -36    |
| Smoke Tree                             | 1)1    |
| Cistina Plum                           | (A)    |
| Common Lilac                           | 1      |
| American Cranberry Bush                |        |
| Weigela                                |        |
| Yellow Currant                         | T      |
| Double Red Shrub Rose                  | 13     |
| Diabolo Ninebark                       | 1      |
| Evergreen Shrubs                       |        |
| Manhattan Euonymus                     | 200000 |
| Sea Green Juniper                      |        |
|                                        | 160    |
| Hughes Juniper Compact Oregon Grape Ho | lls.   |
| Slowmound Mugo Pine                    | illy   |
| Gnome Pyracantha                       |        |
|                                        |        |
| Ornamental Grasses                     |        |
| Feather Reed Grass                     |        |
| Pampas Grass                           |        |
| Blue Avena Grass                       |        |
| Miscanthus Grass                       |        |
| Little Bluestem                        | 15     |