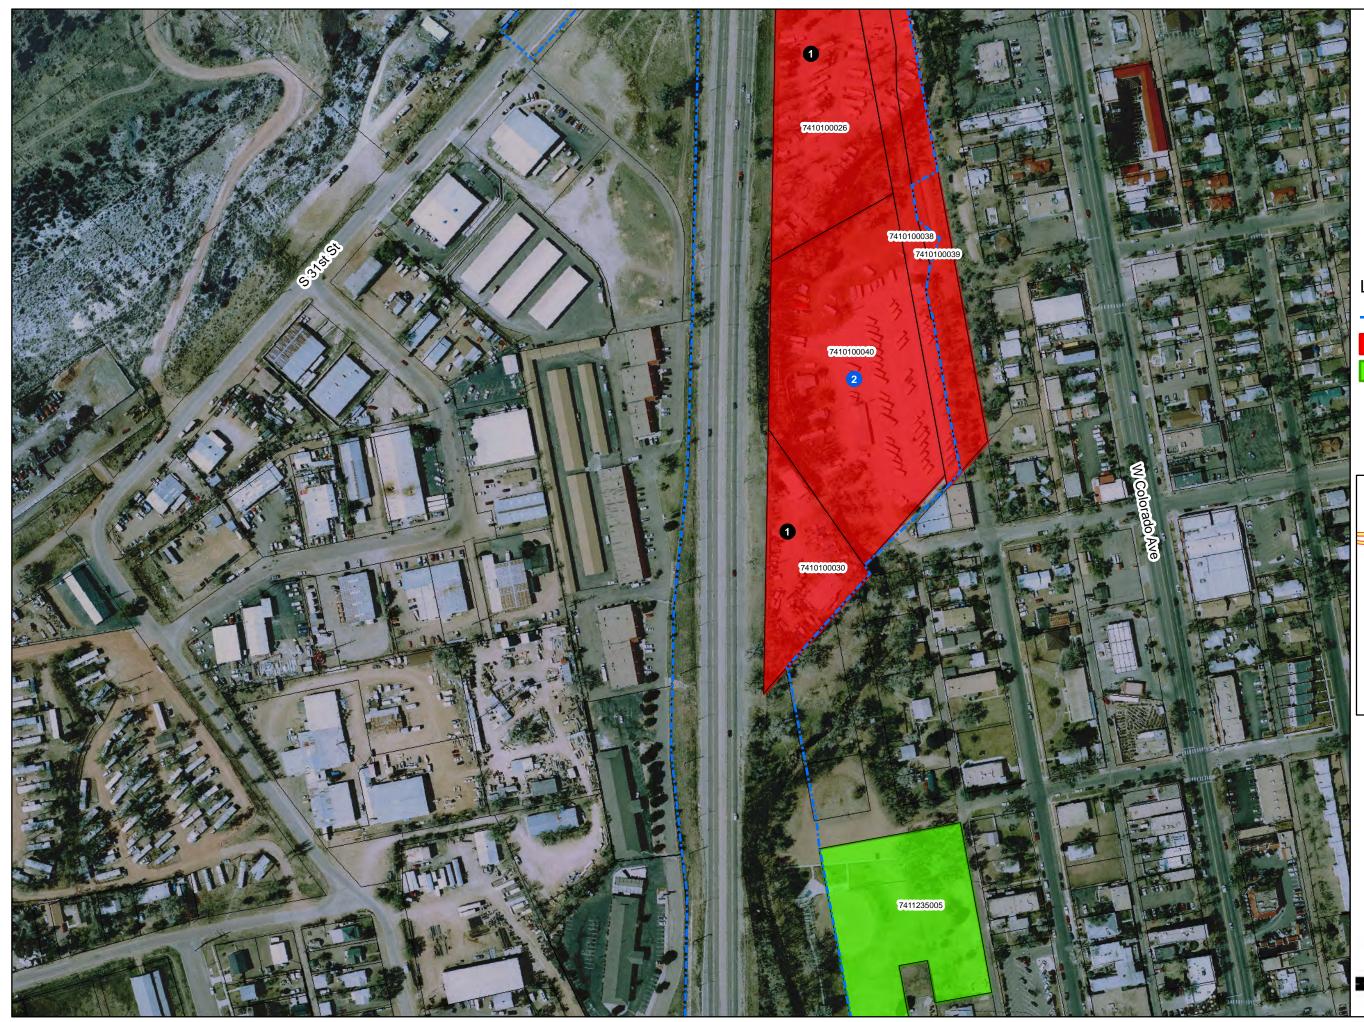

Revised right-of-way requirements for the Proposed Action are shown by location in the "Right-of-Way Acquisition Atlas," contained in **Attachment A**.

| Parcel ID  | Owner                    | Acres<br>Impacted | Full/Partial<br>Acquisition | Property Type | Number of<br>Business<br>Relocations | Number of<br>Residential<br>Relocations |
|------------|--------------------------|-------------------|-----------------------------|---------------|--------------------------------------|-----------------------------------------|
| 7403324067 | Timber Lodge, Inc.       | 0.43              | Partial                     | Commercial    | 0                                    | 0                                       |
| 7403324009 | Schinkel, John E.        | 0.05              | Partial                     | Commercial    | 0                                    | 0                                       |
| 7403324076 | McCutcheon, Fred C.      | 1.00              | Partial                     | Commercial*   | 0                                    | 0                                       |
| 7411235005 | City of Colorado Springs | 0.01              | Partial                     | Public        | 0                                    | 0                                       |
| 7411302010 | Shinkle, William R.      | 0.02              | Partial                     | Residential   | 0                                    | 0                                       |
| 7411436006 | G & C Packing Co.        | 0.10              | Partial                     | Commercial*   | 0                                    | 0                                       |
| 7411436007 | G &C Packing Co.         | 0.06              | Partial                     | Commercial    | 0                                    | 0                                       |
| 7411436003 | 212 Corp.                | 0.06              | Partial                     | Commercial    | 0                                    | 0                                       |
| 7411428012 | 212 Corp.                | 0.05              | Partial                     | Commercial    | 0                                    | 0                                       |
| 7411429011 | Wixson, Kelly            | 0.04              | Partial                     | Residential   | 0                                    | 0                                       |
| 7413200011 | City of Colorado Springs | 5.12              | Partial                     | Public        | 0                                    | 0                                       |
| 7414100022 | Echeandia, Carlos        | 0.01              | Partial                     | Commercial*   | 0                                    | 0                                       |

| Parcel ID             | Coursition for the Proposed AC | Acres<br>Impacted | Full/Partial<br>Acquisition | Property Type | Number of<br>Business<br>Relocations | Number of<br>Residential<br>Relocations |
|-----------------------|--------------------------------|-------------------|-----------------------------|---------------|--------------------------------------|-----------------------------------------|
| <del>7414105006</del> | Kadtke, Heather A.             | <del>0.04</del>   | Partial                     | Residential   | θ                                    | θ                                       |
| <del>7414105001</del> | Anderson, Laurie A.            | <del>0.12</del>   | Partial                     | Residential   | θ                                    | θ                                       |
| 7413200009            | City of Colorado Springs       | 0.06              | Partial                     | Public*       | 0                                    | 0                                       |
| 7413300066            | City of Colorado Springs       | 0.19              | Partial                     | Public*       | 0                                    | 0                                       |
| 7413400046            | Pike's Peak Nurseries          | 0.19              | Partial                     | Commercial    | 0                                    | 0                                       |
| 7413404005            | Shops at Bear Creek            | 0.05              | Partial                     | Commercial    | 0                                    | 0                                       |
| 7413409004            | Humane Society                 | 1.35              | Partial                     | Commercial    | 0                                    | 0                                       |
| 7413410023            | City of Colorado Springs       | 0.69              | Partial                     | Public*       | 0                                    | 0                                       |
| 7413400041            | Pikes Peak Broadcast           | 4.32              | Partial                     | Commercial    | 0                                    | 0                                       |
| 7413400042            | Pikes Peak Nurseries           | 0.08              | Partial                     | Commercial    | 0                                    | 0                                       |
| 7424101014            | City of Colorado Springs       | 1.9               | Partial                     | Public        | 0                                    | 0                                       |
| 7424113008            | Wal-Mart                       | 1.10              | Partial                     | Commercial    | 0                                    | 0                                       |
| 7403300028            | Action Excavating              | 0.23              | Full                        | Commercial    | 0                                    | 0                                       |
| 7403324080            | Action Excavating              | 0.31              | Full                        | Commercial    | 1                                    | 0                                       |
| 7403324081            | Action Excavating              | 0.38              | Full                        | Commercial    | 1                                    | 0                                       |
| 7403324074            | McCutcheon, Fred C.            | 0.35              | Full                        | Mixed-Use     | 1                                    | 1                                       |
| 7403324007            | Musso, John C.                 | 0.50              | Full                        | Commercial*   | 0                                    | 0                                       |
| 7403324008            | Lai Heng, Hsian                | 0.45              | Full                        | Commercial    | 1                                    | 0                                       |
| 7410100001            | RP One, LLC                    | 0.56              | Full                        | Commercial    | 1                                    | 0                                       |
| 7410100026            | A & F Springs, LLC             | 3.40              | Full                        | Commercial    | 1                                    | 0                                       |
| 7410100038            | A & F Springs, LLC             | 1.61              | Full                        | Commercial    | 0                                    | 0                                       |
| 7410100039            | City of Colorado Springs       | 1.49              | Full                        | Commercial    | 0                                    | 0                                       |
| 7410100040            | A & F Springs, LLC             | 0.44              | Full                        | Mixed-Use     | 0                                    | 2                                       |
| 7410100030            | McLauglin, Phillip G           | 1.42              | Full                        | Commercial    | 1                                    | 0                                       |
| 7411302007            | Strickland, James E.           | 0.18              | Full                        | Residential   | 0                                    | 1                                       |
| 7411302009            | Strickland, James E.           | 0.18              | Full                        | Residential*  | 0                                    | 0                                       |
| 7411300013            | City of Colorado Springs       | 0.35              | Full                        | Public*       | 0                                    | 0                                       |
| 7411300035            | Damm Property, LLC             | 0.09              | Full                        | Commercial*   | 0                                    | 0                                       |
| 7411300033            | City of Colorado Springs       | 1.30              | Full                        | Commercial    | 0                                    | 0                                       |
| 7411300032            | Wilcox, Robert T.              | 0.67              | Full                        | Commercial    | 1                                    | 0                                       |
| 7411300031            | Logue, Richard L.              | 0.84              | Full                        | Commercial    | 1                                    | 0                                       |
| 7411300049            | Corum, Donna K.                | 1.89              | Full                        | Commercial    | 0                                    | 0                                       |

### **EXHIBIT 1** Right-of-Way Acquisition for the Proposed Action (updated June 2011)

| Parcel ID  | cquisition for the Proposed Ac Owner | Acres<br>Impacted | Full/Partial<br>Acquisition | Property Type | Number of<br>Business<br>Relocations | Number of<br>Residential<br>Relocations |
|------------|--------------------------------------|-------------------|-----------------------------|---------------|--------------------------------------|-----------------------------------------|
| 7411300043 | 264 Properties                       | 0.81              | Full                        | Commercial    | 0                                    | 0                                       |
| 7411300039 | 264 Properties                       | 0.95              | Full                        | Commercial    | 1                                    | 0                                       |
| 7411300036 | Brewer, Frances E.                   | 1.34              | Full                        | Commercial    | 1                                    | 0                                       |
| 7411300051 | IBEW Association                     | 0.82              | Full                        | Commercial    | 1                                    | 0                                       |
| 7411300028 | CBS Acquisition Corp.                | 1.37              | Full                        | Commercial    | 1                                    | 0                                       |
| 7411300027 | CBS Acquisition Corp.                | 0.85              | Full                        | Commercial    | 1                                    | 0                                       |
| 7411300026 | TLC Properties, Inc.                 | 1.02              | Full                        | Commercial    | 1                                    | 0                                       |
| 7411329001 | City of Colorado Springs             | 1.09              | Full                        | Public        | 0                                    | 0                                       |
| 7411330001 | City of Colorado Springs             | 0.40              | Full                        | Public        | 0                                    | 0                                       |
| 7411437020 | City of Colorado Springs             | 0.66              | Full                        | Public*       | 0                                    | 0                                       |
| 7411437021 | Twenty First Street, LLC             | 1.04              | Full                        | Commercial    | 1                                    | 0                                       |
| 7411437018 | Perkins, Thomas G.                   | 1.80              | Full                        | Commercial    | 1                                    | 0                                       |
| 7411435007 | High Street Company                  | 0.35              | Full                        | Commercial    | 1                                    | 0                                       |
| 7411437022 | Twenty First Street, LLC             | 0.02              | Full                        | Commercial*   | 0                                    | 0                                       |
| 7411437023 | City of Colorado Springs             | 0.33              | Full                        | Public*       | 0                                    | 0                                       |
| 7411438046 | Muzzipapa, Stephen S.                | 0.33              | Full                        | Commercial    | 1                                    | 0                                       |
| 7411438047 | Muzzipapa, Stephen S.                | 0.39              | Full                        | Commercial    | 0                                    | 0                                       |
| 7411438050 | Muzzipapa, Stephen S.                | 0.36              | Full                        | Commercial    | 0                                    | 0                                       |
| 7411439001 | State Highway Dept.                  | 0.39              | Full                        | Public*       | 0                                    | 0                                       |
| 7411439008 | Cimmarron Columbine                  | 0.87              | Full                        | Commercial    | 1                                    | 0                                       |
| 7411439006 | Thompson, John P.                    | 0.96              | Full                        | Commercial    | 1                                    | 0                                       |
| 7411439005 | Golden Cycle Gold Corp.              | 0.48              | Full                        | Commercial*   | 0                                    | 0                                       |
| 7411438049 | Control Network Services             | 0.19              | Full                        | Commercial    | 1                                    | 0                                       |
| 7411438004 | Berns, Robert                        | 0.25              | Full                        | Residential   | 0                                    | 1                                       |
| 7411438052 | Chavez, Ruben                        | 0.12              | Full                        | Residential   | 0                                    | 1                                       |
| 7411438053 | McLean, Mary L.                      | 0.12              | Full                        | Residential   | 0                                    | 1                                       |
| 7411438001 | Browning, Richard A.                 | 0.18              | Full                        | Residential   | 0                                    | 1                                       |
| 7414100039 | Craig, Duston E.                     | 0.34              | Full                        | Residential   | 0                                    | 1                                       |
| 7414100003 | Smith, Kent R.                       | 0.14              | Full                        | Commercial*   | 0                                    | 0                                       |
| 7414100005 | Smith, Kent R.                       | 0.20              | Full                        | Commercial*   | 0                                    | 0                                       |
| 7414100002 | Smith, Kent R.                       | 2.32              | Full                        | Commercial    | 1                                    | 0                                       |
| 7414100040 | Dean, Bryan G.                       | 0.44              | Full                        | Residential   | 0                                    | 4                                       |