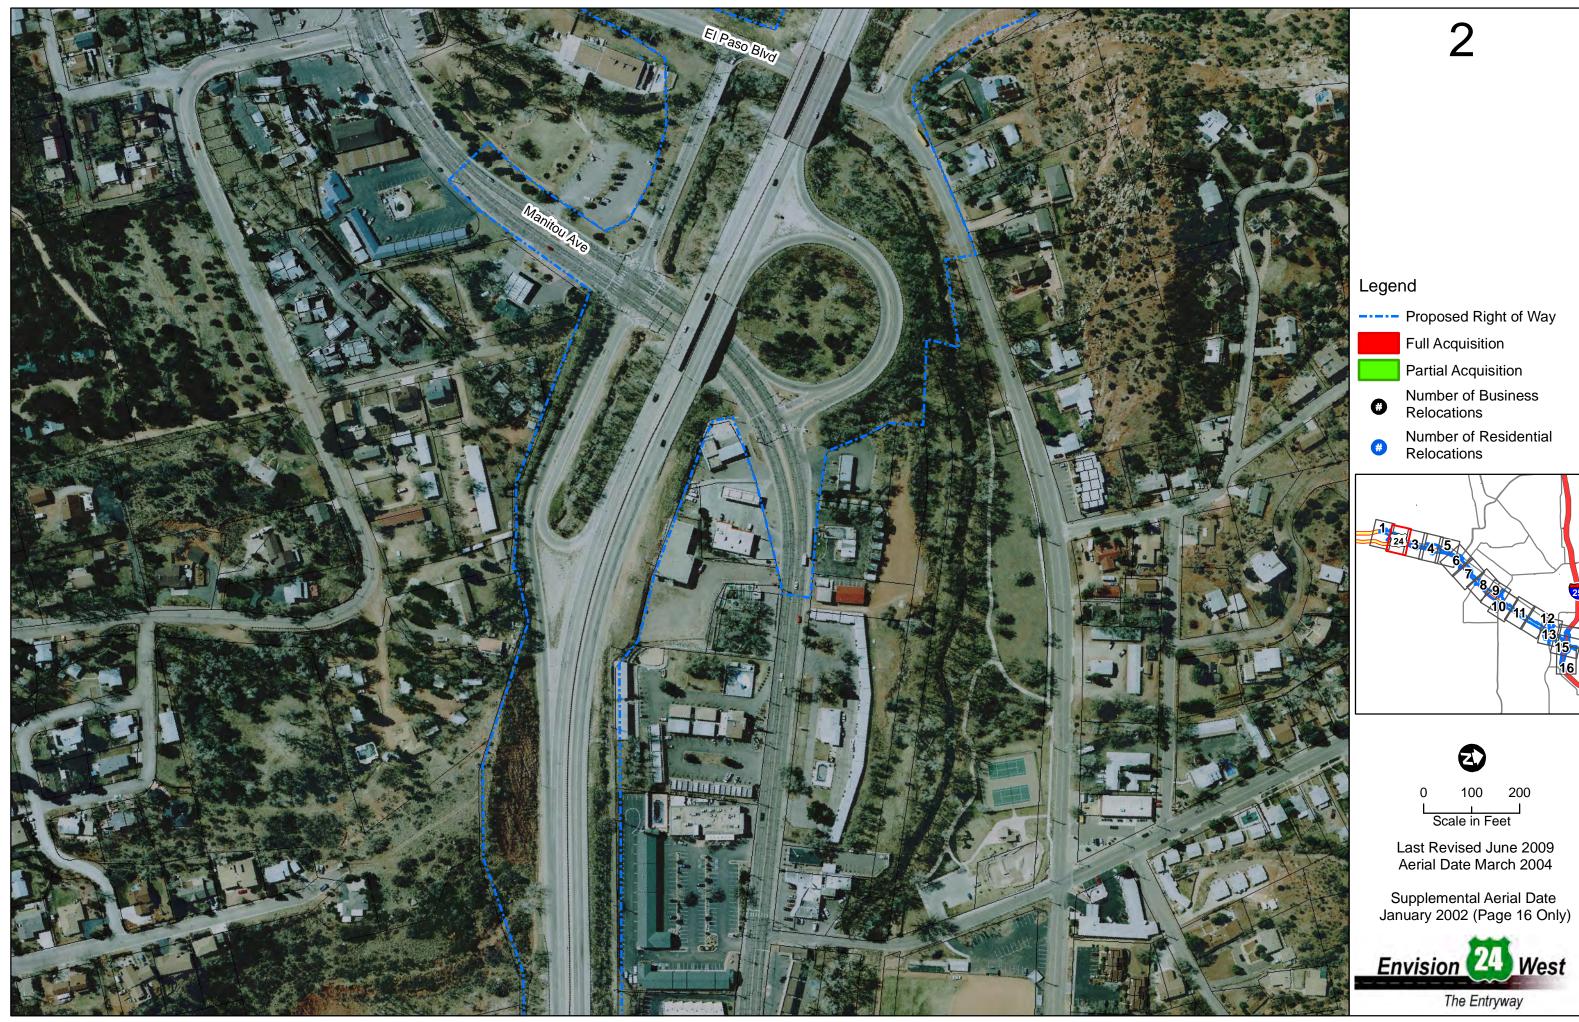

Revised right-of-way requirements for the Proposed Action are shown by location in the "Right-of-Way Acquisition Atlas," contained in **Attachment A**.

| Parcel ID  | Owner                    | Acres<br>Impacted | Full/Partial<br>Acquisition | Property Type | Number of<br>Business<br>Relocations | Number of<br>Residential<br>Relocations |
|------------|--------------------------|-------------------|-----------------------------|---------------|--------------------------------------|-----------------------------------------|
| 7403324067 | Timber Lodge, Inc.       | 0.43              | Partial                     | Commercial    | 0                                    | 0                                       |
| 7403324009 | Schinkel, John E.        | 0.05              | Partial                     | Commercial    | 0                                    | 0                                       |
| 7403324076 | McCutcheon, Fred C.      | 1.00              | Partial                     | Commercial*   | 0                                    | 0                                       |
| 7411235005 | City of Colorado Springs | 0.01              | Partial                     | Public        | 0                                    | 0                                       |
| 7411302010 | Shinkle, William R.      | 0.02              | Partial                     | Residential   | 0                                    | 0                                       |
| 7411436006 | G & C Packing Co.        | 0.10              | Partial                     | Commercial*   | 0                                    | 0                                       |
| 7411436007 | G &C Packing Co.         | 0.06              | Partial                     | Commercial    | 0                                    | 0                                       |
| 7411436003 | 212 Corp.                | 0.06              | Partial                     | Commercial    | 0                                    | 0                                       |
| 7411428012 | 212 Corp.                | 0.05              | Partial                     | Commercial    | 0                                    | 0                                       |
| 7411429011 | Wixson, Kelly            | 0.04              | Partial                     | Residential   | 0                                    | 0                                       |
| 7413200011 | City of Colorado Springs | 5.12              | Partial                     | Public        | 0                                    | 0                                       |
| 7414100022 | Echeandia, Carlos        | 0.01              | Partial                     | Commercial*   | 0                                    | 0                                       |

### EXHIBIT 1

| Right-of-Wa | v Acquisition for the Propos | sed Action (updated June 2011) |
|-------------|------------------------------|--------------------------------|
|             |                              |                                |

| Parcel ID             | Coursition for the Proposed AC | Acres<br>Impacted | Full/Partial<br>Acquisition | Property Type | Number of<br>Business<br>Relocations | Number of<br>Residential<br>Relocations |
|-----------------------|--------------------------------|-------------------|-----------------------------|---------------|--------------------------------------|-----------------------------------------|
| <del>7414105006</del> | Kadtke, Heather A.             | <del>0.04</del>   | Partial                     | Residential   | θ                                    | θ                                       |
| <del>7414105001</del> | Anderson, Laurie A.            | <del>0.12</del>   | Partial                     | Residential   | θ                                    | θ                                       |
| 7413200009            | City of Colorado Springs       | 0.06              | Partial                     | Public*       | 0                                    | 0                                       |
| 7413300066            | City of Colorado Springs       | 0.19              | Partial                     | Public*       | 0                                    | 0                                       |
| 7413400046            | Pike's Peak Nurseries          | 0.19              | Partial                     | Commercial    | 0                                    | 0                                       |
| 7413404005            | Shops at Bear Creek            | 0.05              | Partial                     | Commercial    | 0                                    | 0                                       |
| 7413409004            | Humane Society                 | 1.35              | Partial                     | Commercial    | 0                                    | 0                                       |
| 7413410023            | City of Colorado Springs       | 0.69              | Partial                     | Public*       | 0                                    | 0                                       |
| 7413400041            | Pikes Peak Broadcast           | 4.32              | Partial                     | Commercial    | 0                                    | 0                                       |
| 7413400042            | Pikes Peak Nurseries           | 0.08              | Partial                     | Commercial    | 0                                    | 0                                       |
| 7424101014            | City of Colorado Springs       | 1.9               | Partial                     | Public        | 0                                    | 0                                       |
| 7424113008            | Wal-Mart                       | 1.10              | Partial                     | Commercial    | 0                                    | 0                                       |
| 7403300028            | Action Excavating              | 0.23              | Full                        | Commercial    | 0                                    | 0                                       |
| 7403324080            | Action Excavating              | 0.31              | Full                        | Commercial    | 1                                    | 0                                       |
| 7403324081            | Action Excavating              | 0.38              | Full                        | Commercial    | 1                                    | 0                                       |
| 7403324074            | McCutcheon, Fred C.            | 0.35              | Full                        | Mixed-Use     | 1                                    | 1                                       |
| 7403324007            | Musso, John C.                 | 0.50              | Full                        | Commercial*   | 0                                    | 0                                       |
| 7403324008            | Lai Heng, Hsian                | 0.45              | Full                        | Commercial    | 1                                    | 0                                       |
| 7410100001            | RP One, LLC                    | 0.56              | Full                        | Commercial    | 1                                    | 0                                       |
| 7410100026            | A & F Springs, LLC             | 3.40              | Full                        | Commercial    | 1                                    | 0                                       |
| 7410100038            | A & F Springs, LLC             | 1.61              | Full                        | Commercial    | 0                                    | 0                                       |
| 7410100039            | City of Colorado Springs       | 1.49              | Full                        | Commercial    | 0                                    | 0                                       |
| 7410100040            | A & F Springs, LLC             | 0.44              | Full                        | Mixed-Use     | 0                                    | 2                                       |
| 7410100030            | McLauglin, Phillip G           | 1.42              | Full                        | Commercial    | 1                                    | 0                                       |
| 7411302007            | Strickland, James E.           | 0.18              | Full                        | Residential   | 0                                    | 1                                       |
| 7411302009            | Strickland, James E.           | 0.18              | Full                        | Residential*  | 0                                    | 0                                       |
| 7411300013            | City of Colorado Springs       | 0.35              | Full                        | Public*       | 0                                    | 0                                       |
| 7411300035            | Damm Property, LLC             | 0.09              | Full                        | Commercial*   | 0                                    | 0                                       |
| 7411300033            | City of Colorado Springs       | 1.30              | Full                        | Commercial    | 0                                    | 0                                       |
| 7411300032            | Wilcox, Robert T.              | 0.67              | Full                        | Commercial    | 1                                    | 0                                       |
| 7411300031            | Logue, Richard L.              | 0.84              | Full                        | Commercial    | 1                                    | 0                                       |
| 7411300049            | Corum, Donna K.                | 1.89              | Full                        | Commercial    | 0                                    | 0                                       |

Notes

\* Currently vacant or unimproved land \*\* A salvage yard \*\*\* Includes two occupied and three vacant units

Right-of-Way Acquisition and Property Relocation Atlas (updated June 2011)

# Legend ----- Proposed Right of Way Full Acquisition Partial Acquisition Number of Business Relocations Ø Number of Residential Relocations # Z 100 200 0 Scale in Feet Last Revised June 2009 Aerial Date March 2004 Supplemental Aerial Date January 2002 (Page 16 Only) Envision 24 West