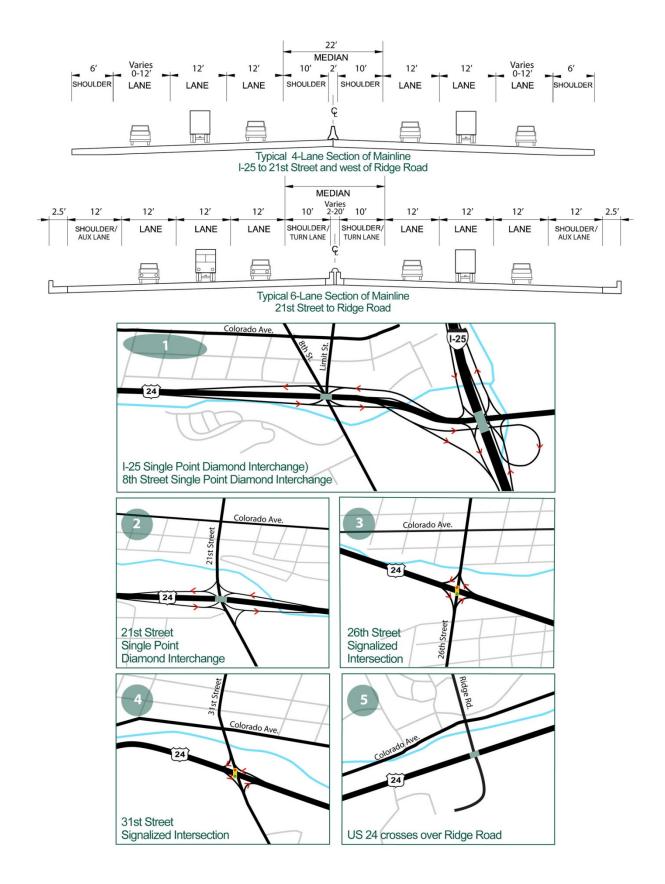

## Supplement to the Right-of-Way Technical Memorandum

| PREPARED FOR: | Colorado Department of Transportation                 |
|---------------|-------------------------------------------------------|
| PREPARED BY:  | Shonna Sam/CH2M HILL                                  |
| COPIES:       | Andrea Garcia, Shonna Sam, File 187824_US_24_Corridor |
| DATE:         | June 5, 2011                                          |