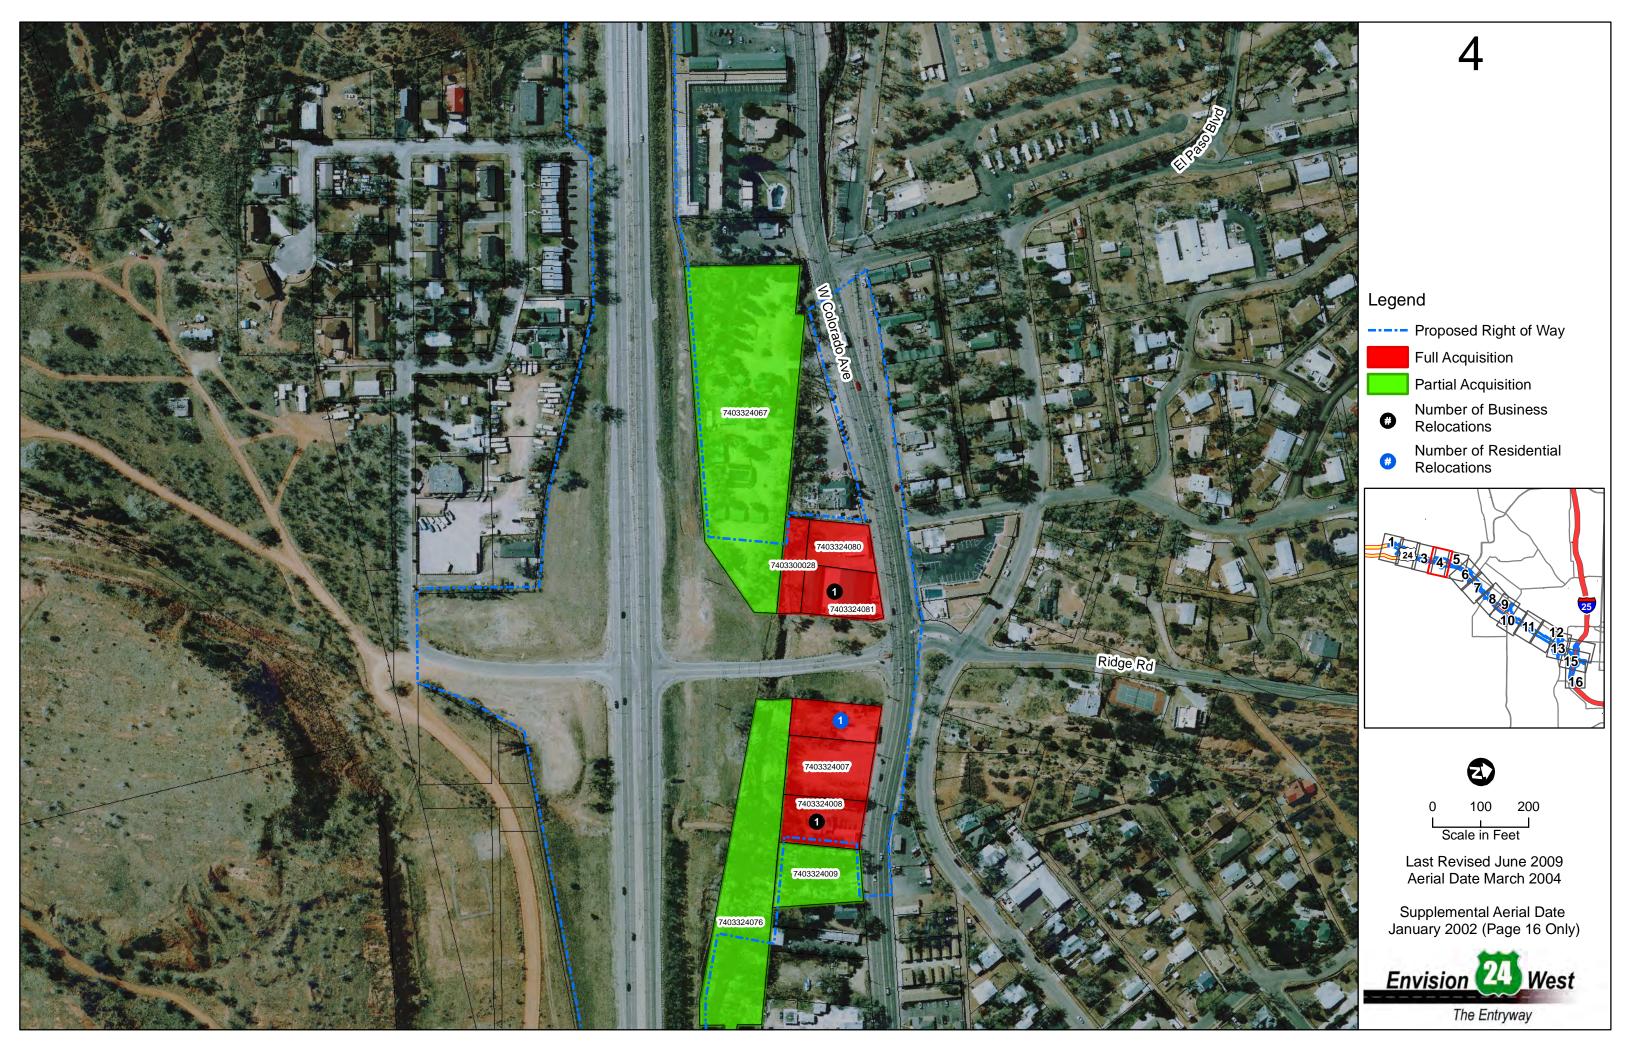

Revised right-of-way requirements for the Proposed Action are shown by location in the "Right-of-Way Acquisition Atlas," contained in **Attachment A**.

| Parcel ID  | Owner                    | Acres<br>Impacted | Full/Partial<br>Acquisition | Property Type | Number of<br>Business<br>Relocations | Number of<br>Residential<br>Relocations |
|------------|--------------------------|-------------------|-----------------------------|---------------|--------------------------------------|-----------------------------------------|
| 7403324067 | Timber Lodge, Inc.       | 0.43              | Partial                     | Commercial    | 0                                    | 0                                       |
| 7403324009 | Schinkel, John E.        | 0.05              | Partial                     | Commercial    | 0                                    | 0                                       |
| 7403324076 | McCutcheon, Fred C.      | 1.00              | Partial                     | Commercial*   | 0                                    | 0                                       |
| 7411235005 | City of Colorado Springs | 0.01              | Partial                     | Public        | 0                                    | 0                                       |
| 7411302010 | Shinkle, William R.      | 0.02              | Partial                     | Residential   | 0                                    | 0                                       |
| 7411436006 | G & C Packing Co.        | 0.10              | Partial                     | Commercial*   | 0                                    | 0                                       |
| 7411436007 | G &C Packing Co.         | 0.06              | Partial                     | Commercial    | 0                                    | 0                                       |
| 7411436003 | 212 Corp.                | 0.06              | Partial                     | Commercial    | 0                                    | 0                                       |
| 7411428012 | 212 Corp.                | 0.05              | Partial                     | Commercial    | 0                                    | 0                                       |
| 7411429011 | Wixson, Kelly            | 0.04              | Partial                     | Residential   | 0                                    | 0                                       |
| 7413200011 | City of Colorado Springs | 5.12              | Partial                     | Public        | 0                                    | 0                                       |
| 7414100022 | Echeandia, Carlos        | 0.01              | Partial                     | Commercial*   | 0                                    | 0                                       |

### EXHIBIT 1

| Right-of-Wa | v Acquisition for the Propos | sed Action (updated June 2011) |
|-------------|------------------------------|--------------------------------|
|             |                              |                                |

| Parcel ID             | Coursition for the Proposed AC | Acres<br>Impacted | Full/Partial<br>Acquisition | Property Type | Number of<br>Business<br>Relocations | Number of<br>Residential<br>Relocations |
|-----------------------|--------------------------------|-------------------|-----------------------------|---------------|--------------------------------------|-----------------------------------------|
| <del>7414105006</del> | Kadtke, Heather A.             | <del>0.04</del>   | Partial                     | Residential   | θ                                    | θ                                       |
| <del>7414105001</del> | Anderson, Laurie A.            | <del>0.12</del>   | Partial                     | Residential   | θ                                    | θ                                       |
| 7413200009            | City of Colorado Springs       | 0.06              | Partial                     | Public*       | 0                                    | 0                                       |
| 7413300066            | City of Colorado Springs       | 0.19              | Partial                     | Public*       | 0                                    | 0                                       |
| 7413400046            | Pike's Peak Nurseries          | 0.19              | Partial                     | Commercial    | 0                                    | 0                                       |
| 7413404005            | Shops at Bear Creek            | 0.05              | Partial                     | Commercial    | 0                                    | 0                                       |
| 7413409004            | Humane Society                 | 1.35              | Partial                     | Commercial    | 0                                    | 0                                       |
| 7413410023            | City of Colorado Springs       | 0.69              | Partial                     | Public*       | 0                                    | 0                                       |
| 7413400041            | Pikes Peak Broadcast           | 4.32              | Partial                     | Commercial    | 0                                    | 0                                       |
| 7413400042            | Pikes Peak Nurseries           | 0.08              | Partial                     | Commercial    | 0                                    | 0                                       |
| 7424101014            | City of Colorado Springs       | 1.9               | Partial                     | Public        | 0                                    | 0                                       |
| 7424113008            | Wal-Mart                       | 1.10              | Partial                     | Commercial    | 0                                    | 0                                       |
| 7403300028            | Action Excavating              | 0.23              | Full                        | Commercial    | 0                                    | 0                                       |
| 7403324080            | Action Excavating              | 0.31              | Full                        | Commercial    | 1                                    | 0                                       |
| 7403324081            | Action Excavating              | 0.38              | Full                        | Commercial    | 1                                    | 0                                       |
| 7403324074            | McCutcheon, Fred C.            | 0.35              | Full                        | Mixed-Use     | 1                                    | 1                                       |
| 7403324007            | Musso, John C.                 | 0.50              | Full                        | Commercial*   | 0                                    | 0                                       |
| 7403324008            | Lai Heng, Hsian                | 0.45              | Full                        | Commercial    | 1                                    | 0                                       |
| 7410100001            | RP One, LLC                    | 0.56              | Full                        | Commercial    | 1                                    | 0                                       |
| 7410100026            | A & F Springs, LLC             | 3.40              | Full                        | Commercial    | 1                                    | 0                                       |
| 7410100038            | A & F Springs, LLC             | 1.61              | Full                        | Commercial    | 0                                    | 0                                       |
| 7410100039            | City of Colorado Springs       | 1.49              | Full                        | Commercial    | 0                                    | 0                                       |
| 7410100040            | A & F Springs, LLC             | 0.44              | Full                        | Mixed-Use     | 0                                    | 2                                       |
| 7410100030            | McLauglin, Phillip G           | 1.42              | Full                        | Commercial    | 1                                    | 0                                       |
| 7411302007            | Strickland, James E.           | 0.18              | Full                        | Residential   | 0                                    | 1                                       |
| 7411302009            | Strickland, James E.           | 0.18              | Full                        | Residential*  | 0                                    | 0                                       |
| 7411300013            | City of Colorado Springs       | 0.35              | Full                        | Public*       | 0                                    | 0                                       |
| 7411300035            | Damm Property, LLC             | 0.09              | Full                        | Commercial*   | 0                                    | 0                                       |
| 7411300033            | City of Colorado Springs       | 1.30              | Full                        | Commercial    | 0                                    | 0                                       |
| 7411300032            | Wilcox, Robert T.              | 0.67              | Full                        | Commercial    | 1                                    | 0                                       |
| 7411300031            | Logue, Richard L.              | 0.84              | Full                        | Commercial    | 1                                    | 0                                       |
| 7411300049            | Corum, Donna K.                | 1.89              | Full                        | Commercial    | 0                                    | 0                                       |