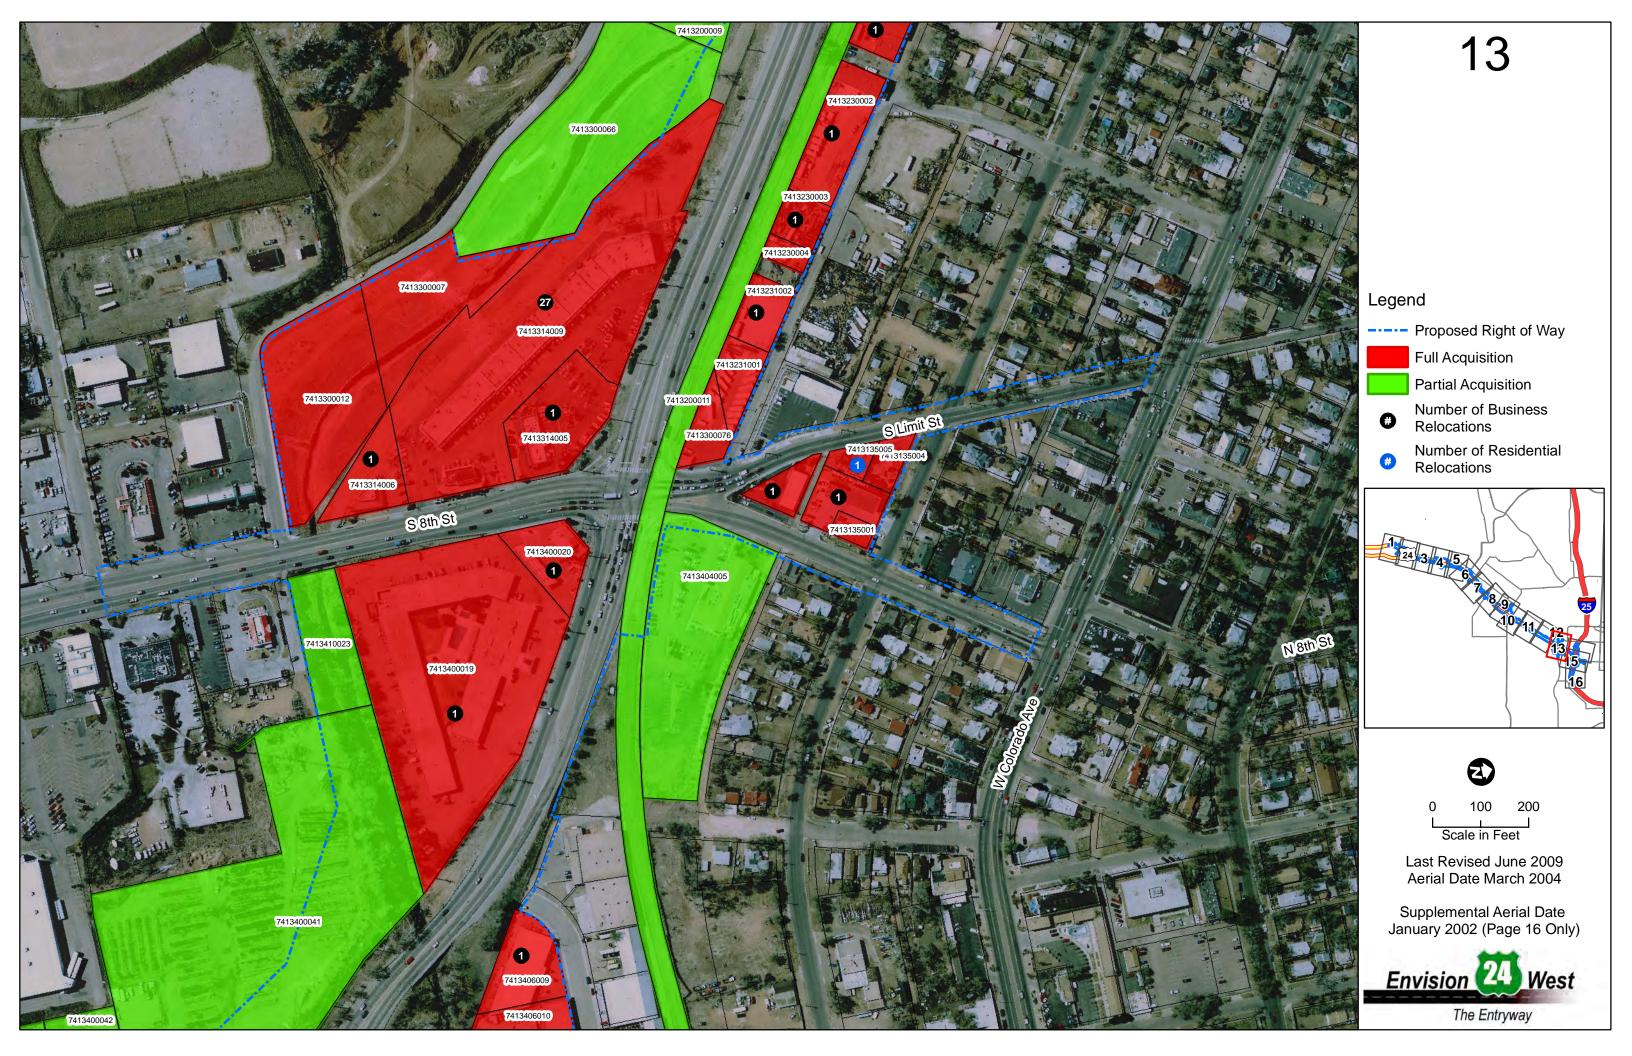

**EXHIBIT 1** Right-of-Way Acquisition for the Proposed Action (updated June 2011)

| Parcel ID             | Owner                    | Acres<br>Impacted | Full/Partial<br>Acquisition | Property Type | Number of<br>Business<br>Relocations | Number of<br>Residential<br>Relocations |
|-----------------------|--------------------------|-------------------|-----------------------------|---------------|--------------------------------------|-----------------------------------------|
| 7414109001            | Rogers, Donald L.        | 0.25              | Full                        | Commercial    | 1                                    | 0                                       |
| <del>7413214002</del> | Wheeler, Robert          | <del>0.38</del>   | Full                        | Mixed-Use     | 4                                    | 4                                       |
| 7413214006            | Morales, Nick            | 0.44              | Full                        | Commercial    | 1                                    | 0                                       |
| 7413200010            | Golden Cycle Gold Co     | 0.02              | Full                        | Commercial*   | 0                                    | 0                                       |
| 7413232003            | Eldridge, Bernard        | 0.27              | Full                        | Commercial*   | 0                                    | 0                                       |
| 7413232004            | Eldridge, Bernard        | 0.17              | Full                        | Commercial    | 1                                    | 0                                       |
| 7413232005            | Eldridge, Bernard        | 0.17              | Full                        | Commercial    | 1                                    | 0                                       |
| 7413232006            | Winn, Cheryl L.          | 0.14              | Full                        | Commercial    | 1                                    | 0                                       |
| 7413232008            | Markworth, Donald H.     | 0.24              | Full                        | Commercial    | 1                                    | 0                                       |
| 7413232009            | Markworth, Donald H.     | 0.47              | Full                        | Commercial    | 0                                    | 0                                       |
| 7413222001            | Svea Properties, LLC     | 0.48              | Full                        | Commercial*   | 1                                    | 0                                       |
| 7413227002            | Bird Nest Apartments     | 0.81              | Full                        | Residential   | 0                                    | 10                                      |
| 7413227001            | Buresh Limited Partners  | 0.23              | Full                        | Commercial    | 1                                    | 0                                       |
| 7413230002            | Ziemer, LLC              | 0.65              | Full                        | Commercial    | 1                                    | 0                                       |
| 7413230003            | Koscove, Jack L.         | 0.22              | Full                        | Commercial    | 1                                    | 0                                       |
| 7413230004            | Koscove, Carol J.        | 0.11              | Full                        | Commercial    | 0                                    | 0                                       |
| 7413231002            | Koscove, Carol J.        | 0.30              | Full                        | Commercial    | 1                                    | 0                                       |
| 7413231001            | Ochs Brothers            | 0.34              | Full                        | Commercial    | 0                                    | 0                                       |
| 7413300076            | Ochs Brothers            | 0.18              | Full                        | Commercial    | 0                                    | 0                                       |
| 7413314009            | Keun, Suk                | 4.66              | Full                        | Commercial    | 27                                   | 0                                       |
| 7413300007            | City of Colorado Springs | 1.16              | Full                        | Public*       | 0                                    | 0                                       |
| 7413300012            | City of Colorado Springs | 1.65              | Full                        | Public*       | 0                                    | 0                                       |
| 7413314006            | 318 S. 8th Street, LL    | 0.47              | Full                        | Commercial    | 1                                    | 0                                       |
| 7413314005            | JRD Properties, LLC      | 0.86              | Full                        | Commercial    | 1                                    | 0                                       |
| 7413135008            | Kurtz Enterprises, LLC   | 0.33              | Full                        | Commercial    | 1                                    | 0                                       |
| 7413135005            | Hernandez, Jose A.       | 0.12              | Full                        | MIxed-Use     | 0                                    | 1                                       |
| 7413135004            | Twin Burch, LLC          | 0.15              | Full                        | Commercial    | 1                                    | 0                                       |
| 7413135007            | Bieri, Heinz F.          | 0.21              | Full                        | Commercial    | 1                                    | 0                                       |
| 7413135001            | Swann, Spencer O.        | 0.10              | Full                        | Commercial    | 1                                    | 0                                       |
| 7413400020            | Ochs Brothers            | 0.43              | Full                        | Commercial    | 1                                    | 0                                       |
| 7413400019            | Grot Cimarron, LLC       | 4.63              | Full                        | Commercial    | 1                                    | 0                                       |
| 7413406009            | Medran Real Estate       | 0.52              | Full                        | Commercial    | 1                                    | 0                                       |

Notes

\* Currently vacant or unimproved land \*\* A salvage yard \*\*\* Includes two occupied and three vacant units

Right-of-Way Acquisition and Property Relocation Atlas (updated June 2011)