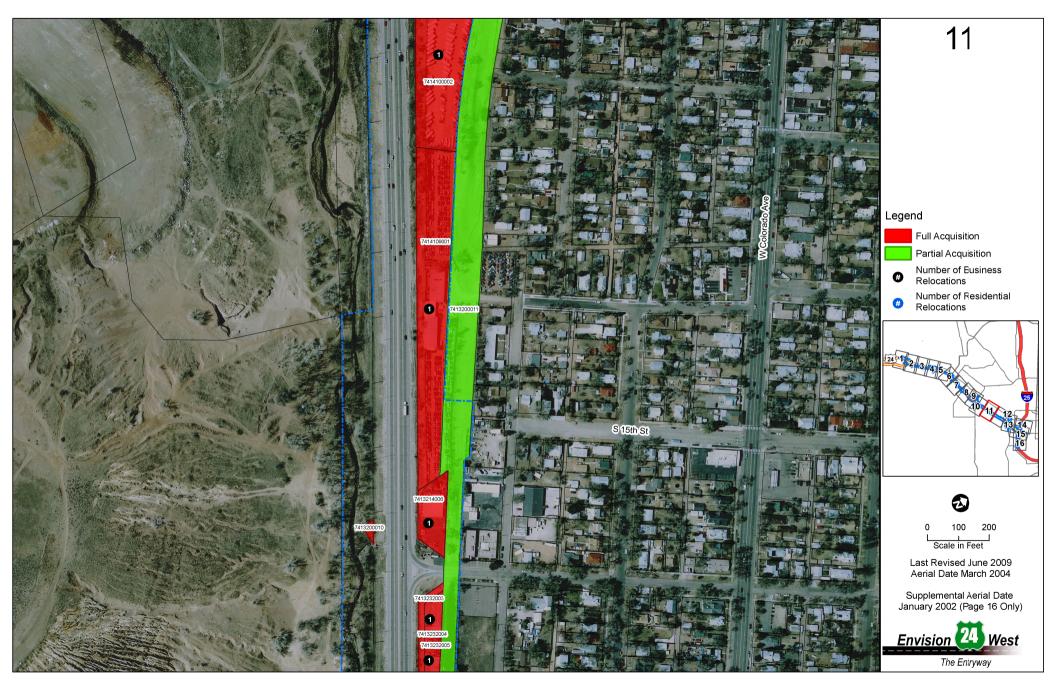

Revised right-of-way requirements for the Proposed Action are shown by location in the "Right-of-Way Acquisition Atlas," contained in **Attachment A**.

| Parcel ID  | Owner                    | Acres<br>Impacted | Full/Partial<br>Acquisition | Property Type | Number of<br>Business<br>Relocations | Number of<br>Residential<br>Relocations |
|------------|--------------------------|-------------------|-----------------------------|---------------|--------------------------------------|-----------------------------------------|
| 7403324067 | Timber Lodge, Inc.       | 0.43              | Partial                     | Commercial    | 0                                    | 0                                       |
| 7403324009 | Schinkel, John E.        | 0.05              | Partial                     | Commercial    | 0                                    | 0                                       |
| 7403324076 | McCutcheon, Fred C.      | 1.00              | Partial                     | Commercial*   | 0                                    | 0                                       |
| 7411235005 | City of Colorado Springs | 0.01              | Partial                     | Public        | 0                                    | 0                                       |
| 7411302010 | Shinkle, William R.      | 0.02              | Partial                     | Residential   | 0                                    | 0                                       |
| 7411436006 | G & C Packing Co.        | 0.10              | Partial                     | Commercial*   | 0                                    | 0                                       |
| 7411436007 | G &C Packing Co.         | 0.06              | Partial                     | Commercial    | 0                                    | 0                                       |
| 7411436003 | 212 Corp.                | 0.06              | Partial                     | Commercial    | 0                                    | 0                                       |
| 7411428012 | 212 Corp.                | 0.05              | Partial                     | Commercial    | 0                                    | 0                                       |
| 7411429011 | Wixson, Kelly            | 0.04              | Partial                     | Residential   | 0                                    | 0                                       |
| 7413200011 | City of Colorado Springs | 5.12              | Partial                     | Public        | 0                                    | 0                                       |
| 7414100022 | Echeandia, Carlos        | 0.01              | Partial                     | Commercial*   | 0                                    | 0                                       |

**EXHIBIT 1** Right-of-Way Acquisition for the Proposed Action (updated June 2011)

| Parcel ID             | Owner                    | Acres<br>Impacted | Full/Partial<br>Acquisition | Property Type | Number of<br>Business<br>Relocations | Number of<br>Residential<br>Relocations |
|-----------------------|--------------------------|-------------------|-----------------------------|---------------|--------------------------------------|-----------------------------------------|
| 7414109001            | Rogers, Donald L.        | 0.25              | Full                        | Commercial    | 1                                    | 0                                       |
| <del>7413214002</del> | Wheeler, Robert          | <del>0.38</del>   | Full                        | Mixed-Use     | 4                                    | 4                                       |
| 7413214006            | Morales, Nick            | 0.44              | Full                        | Commercial    | 1                                    | 0                                       |
| 7413200010            | Golden Cycle Gold Co     | 0.02              | Full                        | Commercial*   | 0                                    | 0                                       |
| 7413232003            | Eldridge, Bernard        | 0.27              | Full                        | Commercial*   | 0                                    | 0                                       |
| 7413232004            | Eldridge, Bernard        | 0.17              | Full                        | Commercial    | 1                                    | 0                                       |
| 7413232005            | Eldridge, Bernard        | 0.17              | Full                        | Commercial    | 1                                    | 0                                       |
| 7413232006            | Winn, Cheryl L.          | 0.14              | Full                        | Commercial    | 1                                    | 0                                       |
| 7413232008            | Markworth, Donald H.     | 0.24              | Full                        | Commercial    | 1                                    | 0                                       |
| 7413232009            | Markworth, Donald H.     | 0.47              | Full                        | Commercial    | 0                                    | 0                                       |
| 7413222001            | Svea Properties, LLC     | 0.48              | Full                        | Commercial*   | 1                                    | 0                                       |
| 7413227002            | Bird Nest Apartments     | 0.81              | Full                        | Residential   | 0                                    | 10                                      |
| 7413227001            | Buresh Limited Partners  | 0.23              | Full                        | Commercial    | 1                                    | 0                                       |
| 7413230002            | Ziemer, LLC              | 0.65              | Full                        | Commercial    | 1                                    | 0                                       |
| 7413230003            | Koscove, Jack L.         | 0.22              | Full                        | Commercial    | 1                                    | 0                                       |
| 7413230004            | Koscove, Carol J.        | 0.11              | Full                        | Commercial    | 0                                    | 0                                       |
| 7413231002            | Koscove, Carol J.        | 0.30              | Full                        | Commercial    | 1                                    | 0                                       |
| 7413231001            | Ochs Brothers            | 0.34              | Full                        | Commercial    | 0                                    | 0                                       |
| 7413300076            | Ochs Brothers            | 0.18              | Full                        | Commercial    | 0                                    | 0                                       |
| 7413314009            | Keun, Suk                | 4.66              | Full                        | Commercial    | 27                                   | 0                                       |
| 7413300007            | City of Colorado Springs | 1.16              | Full                        | Public*       | 0                                    | 0                                       |
| 7413300012            | City of Colorado Springs | 1.65              | Full                        | Public*       | 0                                    | 0                                       |
| 7413314006            | 318 S. 8th Street, LL    | 0.47              | Full                        | Commercial    | 1                                    | 0                                       |
| 7413314005            | JRD Properties, LLC      | 0.86              | Full                        | Commercial    | 1                                    | 0                                       |
| 7413135008            | Kurtz Enterprises, LLC   | 0.33              | Full                        | Commercial    | 1                                    | 0                                       |
| 7413135005            | Hernandez, Jose A.       | 0.12              | Full                        | MIxed-Use     | 0                                    | 1                                       |
| 7413135004            | Twin Burch, LLC          | 0.15              | Full                        | Commercial    | 1                                    | 0                                       |
| 7413135007            | Bieri, Heinz F.          | 0.21              | Full                        | Commercial    | 1                                    | 0                                       |
| 7413135001            | Swann, Spencer O.        | 0.10              | Full                        | Commercial    | 1                                    | 0                                       |
| 7413400020            | Ochs Brothers            | 0.43              | Full                        | Commercial    | 1                                    | 0                                       |
| 7413400019            | Grot Cimarron, LLC       | 4.63              | Full                        | Commercial    | 1                                    | 0                                       |
| 7413406009            | Medran Real Estate       | 0.52              | Full                        | Commercial    | 1                                    | 0                                       |

Notes

\* Currently vacant or unimproved land \*\* A salvage yard \*\*\* Includes two occupied and three vacant units

Right-of-Way Acquisition and Property Relocation Atlas (updated June 2011)