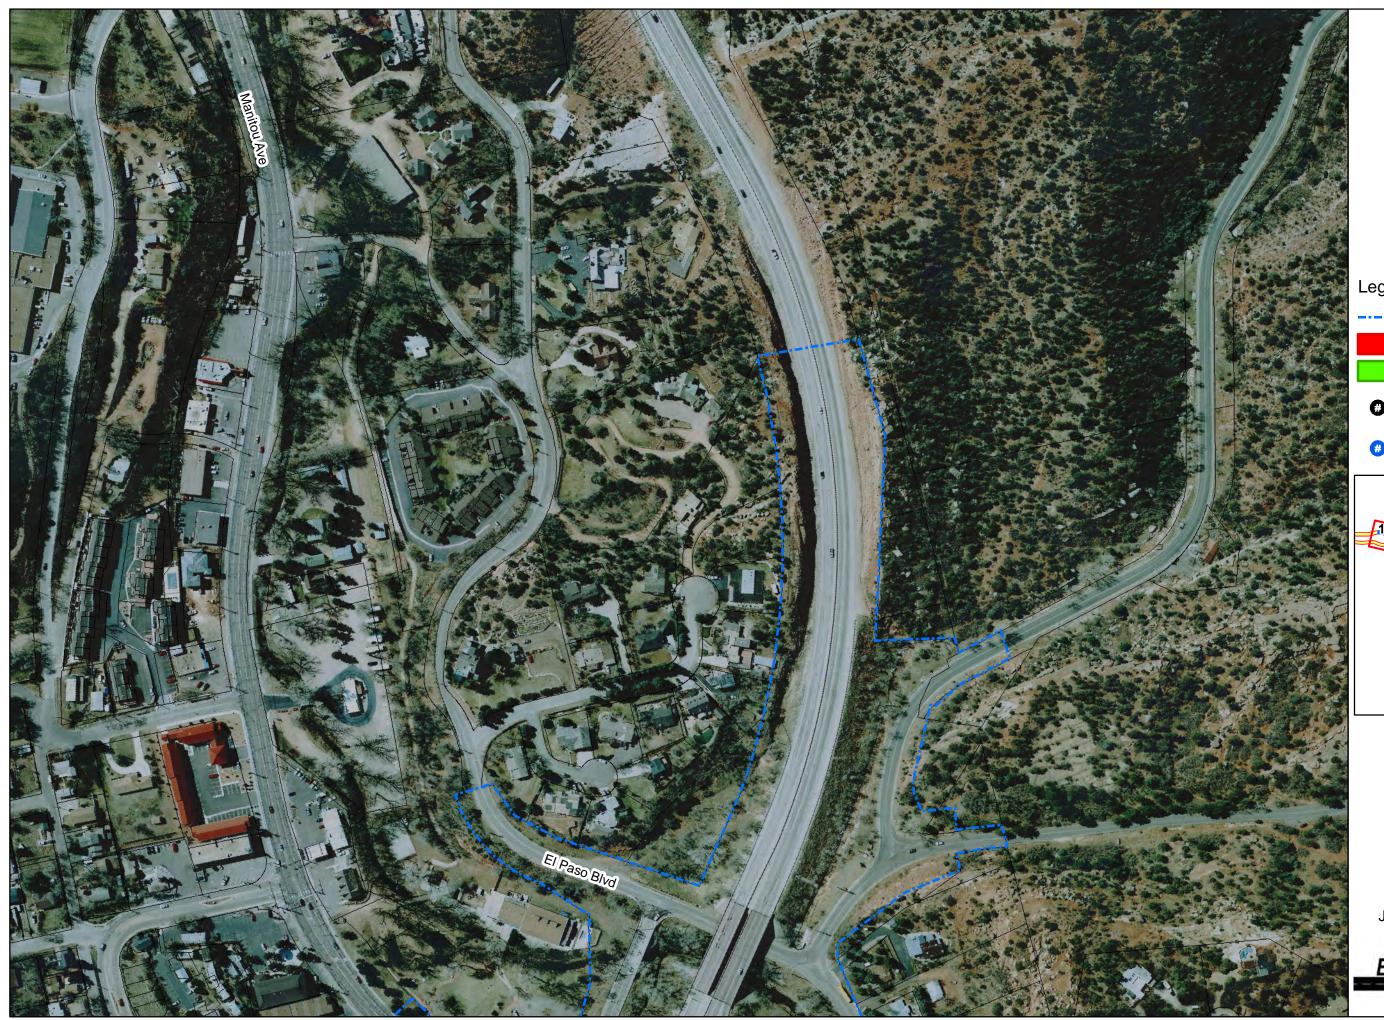

Revised right-of-way requirements for the Proposed Action are shown by location in the "Right-of-Way Acquisition Atlas," contained in **Attachment A**.

| Parcel ID  | Owner                    | Acres<br>Impacted | Full/Partial<br>Acquisition | Property Type | Number of<br>Business<br>Relocations | Number of<br>Residential<br>Relocations |
|------------|--------------------------|-------------------|-----------------------------|---------------|--------------------------------------|-----------------------------------------|
| 7403324067 | Timber Lodge, Inc.       | 0.43              | Partial                     | Commercial    | 0                                    | 0                                       |
| 7403324009 | Schinkel, John E.        | 0.05              | Partial                     | Commercial    | 0                                    | 0                                       |
| 7403324076 | McCutcheon, Fred C.      | 1.00              | Partial                     | Commercial*   | 0                                    | 0                                       |
| 7411235005 | City of Colorado Springs | 0.01              | Partial                     | Public        | 0                                    | 0                                       |
| 7411302010 | Shinkle, William R.      | 0.02              | Partial                     | Residential   | 0                                    | 0                                       |
| 7411436006 | G & C Packing Co.        | 0.10              | Partial                     | Commercial*   | 0                                    | 0                                       |
| 7411436007 | G &C Packing Co.         | 0.06              | Partial                     | Commercial    | 0                                    | 0                                       |
| 7411436003 | 212 Corp.                | 0.06              | Partial                     | Commercial    | 0                                    | 0                                       |
| 7411428012 | 212 Corp.                | 0.05              | Partial                     | Commercial    | 0                                    | 0                                       |
| 7411429011 | Wixson, Kelly            | 0.04              | Partial                     | Residential   | 0                                    | 0                                       |
| 7413200011 | City of Colorado Springs | 5.12              | Partial                     | Public        | 0                                    | 0                                       |
| 7414100022 | Echeandia, Carlos        | 0.01              | Partial                     | Commercial*   | 0                                    | 0                                       |

### EXHIBIT 1

| Right-of-Wa | v Acquisition for the Propos | sed Action (updated June 2011) |
|-------------|------------------------------|--------------------------------|
|             |                              |                                |

| Parcel ID             | Coursition for the Proposed AC | Acres<br>Impacted | Full/Partial<br>Acquisition | Property Type | Number of<br>Business<br>Relocations | Number of<br>Residential<br>Relocations |
|-----------------------|--------------------------------|-------------------|-----------------------------|---------------|--------------------------------------|-----------------------------------------|
| <del>7414105006</del> | Kadtke, Heather A.             | <del>0.04</del>   | Partial                     | Residential   | θ                                    | θ                                       |
| <del>7414105001</del> | Anderson, Laurie A.            | <del>0.12</del>   | Partial                     | Residential   | θ                                    | θ                                       |
| 7413200009            | City of Colorado Springs       | 0.06              | Partial                     | Public*       | 0                                    | 0                                       |
| 7413300066            | City of Colorado Springs       | 0.19              | Partial                     | Public*       | 0                                    | 0                                       |
| 7413400046            | Pike's Peak Nurseries          | 0.19              | Partial                     | Commercial    | 0                                    | 0                                       |
| 7413404005            | Shops at Bear Creek            | 0.05              | Partial                     | Commercial    | 0                                    | 0                                       |
| 7413409004            | Humane Society                 | 1.35              | Partial                     | Commercial    | 0                                    | 0                                       |
| 7413410023            | City of Colorado Springs       | 0.69              | Partial                     | Public*       | 0                                    | 0                                       |
| 7413400041            | Pikes Peak Broadcast           | 4.32              | Partial                     | Commercial    | 0                                    | 0                                       |
| 7413400042            | Pikes Peak Nurseries           | 0.08              | Partial                     | Commercial    | 0                                    | 0                                       |
| 7424101014            | City of Colorado Springs       | 1.9               | Partial                     | Public        | 0                                    | 0                                       |
| 7424113008            | Wal-Mart                       | 1.10              | Partial                     | Commercial    | 0                                    | 0                                       |
| 7403300028            | Action Excavating              | 0.23              | Full                        | Commercial    | 0                                    | 0                                       |
| 7403324080            | Action Excavating              | 0.31              | Full                        | Commercial    | 1                                    | 0                                       |
| 7403324081            | Action Excavating              | 0.38              | Full                        | Commercial    | 1                                    | 0                                       |
| 7403324074            | McCutcheon, Fred C.            | 0.35              | Full                        | Mixed-Use     | 1                                    | 1                                       |
| 7403324007            | Musso, John C.                 | 0.50              | Full                        | Commercial*   | 0                                    | 0                                       |
| 7403324008            | Lai Heng, Hsian                | 0.45              | Full                        | Commercial    | 1                                    | 0                                       |
| 7410100001            | RP One, LLC                    | 0.56              | Full                        | Commercial    | 1                                    | 0                                       |
| 7410100026            | A & F Springs, LLC             | 3.40              | Full                        | Commercial    | 1                                    | 0                                       |
| 7410100038            | A & F Springs, LLC             | 1.61              | Full                        | Commercial    | 0                                    | 0                                       |
| 7410100039            | City of Colorado Springs       | 1.49              | Full                        | Commercial    | 0                                    | 0                                       |
| 7410100040            | A & F Springs, LLC             | 0.44              | Full                        | Mixed-Use     | 0                                    | 2                                       |
| 7410100030            | McLauglin, Phillip G           | 1.42              | Full                        | Commercial    | 1                                    | 0                                       |
| 7411302007            | Strickland, James E.           | 0.18              | Full                        | Residential   | 0                                    | 1                                       |
| 7411302009            | Strickland, James E.           | 0.18              | Full                        | Residential*  | 0                                    | 0                                       |
| 7411300013            | City of Colorado Springs       | 0.35              | Full                        | Public*       | 0                                    | 0                                       |
| 7411300035            | Damm Property, LLC             | 0.09              | Full                        | Commercial*   | 0                                    | 0                                       |
| 7411300033            | City of Colorado Springs       | 1.30              | Full                        | Commercial    | 0                                    | 0                                       |
| 7411300032            | Wilcox, Robert T.              | 0.67              | Full                        | Commercial    | 1                                    | 0                                       |
| 7411300031            | Logue, Richard L.              | 0.84              | Full                        | Commercial    | 1                                    | 0                                       |
| 7411300049            | Corum, Donna K.                | 1.89              | Full                        | Commercial    | 0                                    | 0                                       |

Notes

\* Currently vacant or unimproved land \*\* A salvage yard \*\*\* Includes two occupied and three vacant units

Right-of-Way Acquisition and Property Relocation Atlas (updated June 2011)

# Legend ----- Proposed Right of Way Full Acquisition Partial Acquisition Number of Business Relocations Ø Number of Residential Relocations # Z 100 200 0 Scale in Feet Last Revised June 2009 Aerial Date March 2004 Supplemental Aerial Date January 2002 (Page 16 Only) Envision 24 West