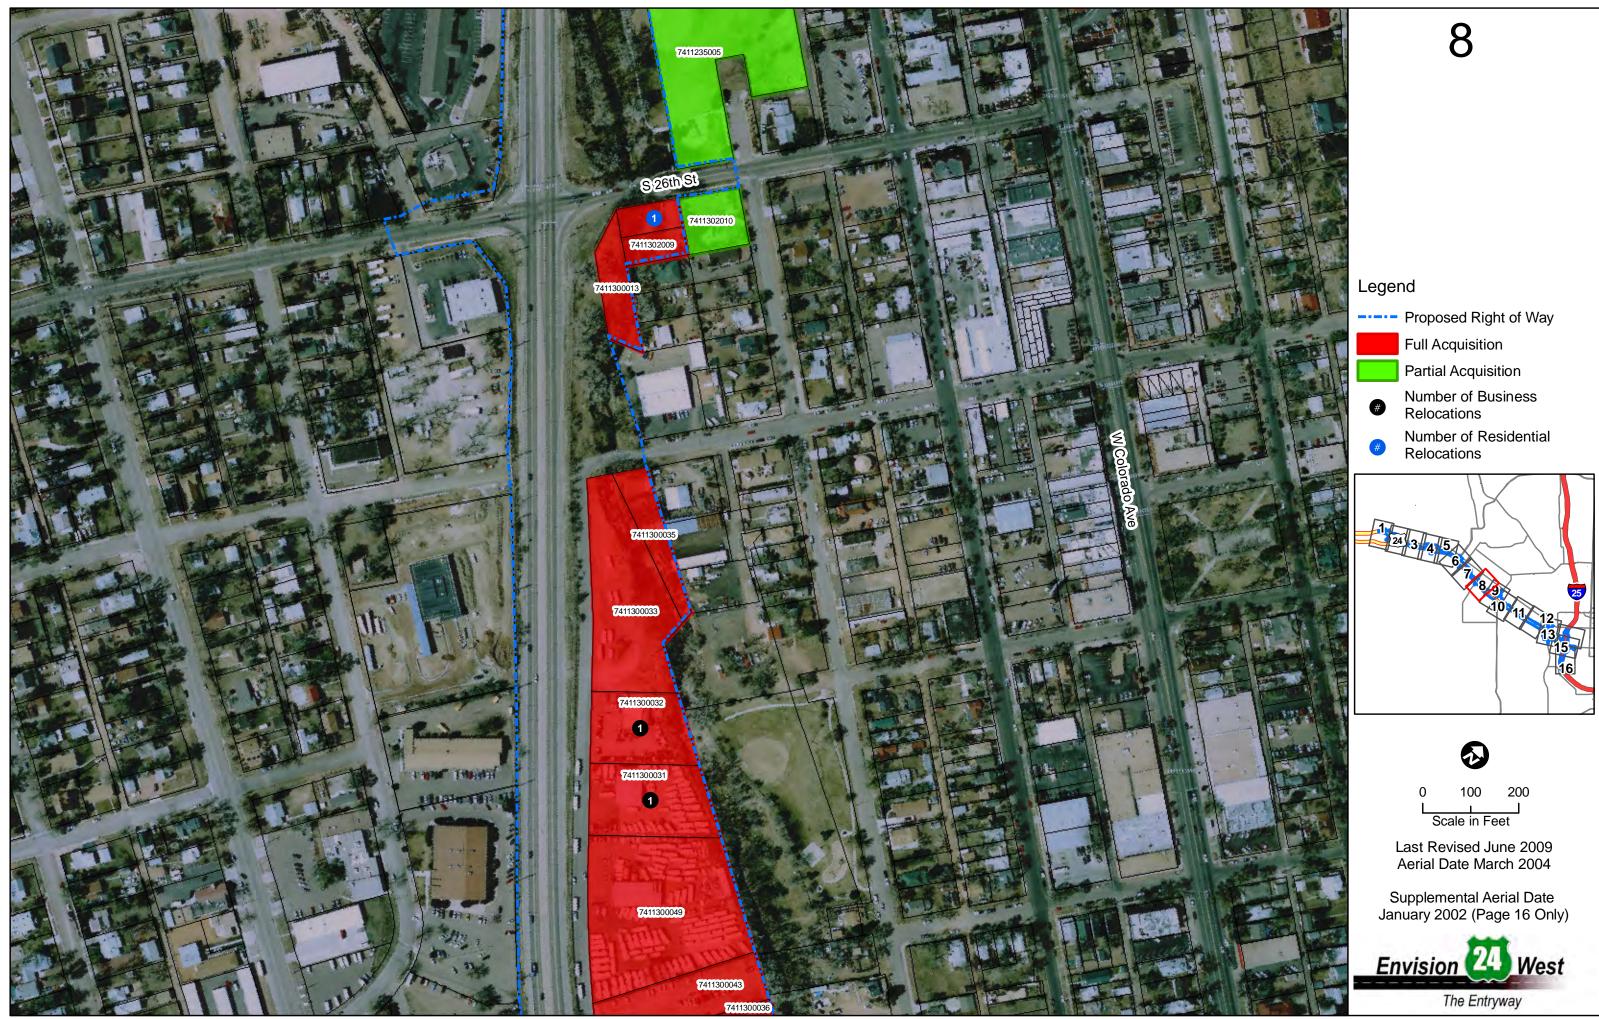

Revised right-of-way requirements for the Proposed Action are shown by location in the "Right-of-Way Acquisition Atlas," contained in **Attachment A**.

| Parcel ID  | Owner                    | Acres<br>Impacted | Full/Partial<br>Acquisition | Property Type | Number of<br>Business<br>Relocations | Number of<br>Residential<br>Relocations |
|------------|--------------------------|-------------------|-----------------------------|---------------|--------------------------------------|-----------------------------------------|
| 7403324067 | Timber Lodge, Inc.       | 0.43              | Partial                     | Commercial    | 0                                    | 0                                       |
| 7403324009 | Schinkel, John E.        | 0.05              | Partial                     | Commercial    | 0                                    | 0                                       |
| 7403324076 | McCutcheon, Fred C.      | 1.00              | Partial                     | Commercial*   | 0                                    | 0                                       |
| 7411235005 | City of Colorado Springs | 0.01              | Partial                     | Public        | 0                                    | 0                                       |
| 7411302010 | Shinkle, William R.      | 0.02              | Partial                     | Residential   | 0                                    | 0                                       |
| 7411436006 | G & C Packing Co.        | 0.10              | Partial                     | Commercial*   | 0                                    | 0                                       |
| 7411436007 | G &C Packing Co.         | 0.06              | Partial                     | Commercial    | 0                                    | 0                                       |
| 7411436003 | 212 Corp.                | 0.06              | Partial                     | Commercial    | 0                                    | 0                                       |
| 7411428012 | 212 Corp.                | 0.05              | Partial                     | Commercial    | 0                                    | 0                                       |
| 7411429011 | Wixson, Kelly            | 0.04              | Partial                     | Residential   | 0                                    | 0                                       |
| 7413200011 | City of Colorado Springs | 5.12              | Partial                     | Public        | 0                                    | 0                                       |
| 7414100022 | Echeandia, Carlos        | 0.01              | Partial                     | Commercial*   | 0                                    | 0                                       |

| Parcel ID             | Coursition for the Proposed AC | Acres<br>Impacted | Full/Partial<br>Acquisition | Property Type | Number of<br>Business<br>Relocations | Number of<br>Residential<br>Relocations |
|-----------------------|--------------------------------|-------------------|-----------------------------|---------------|--------------------------------------|-----------------------------------------|
| <del>7414105006</del> | Kadtke, Heather A.             | <del>0.04</del>   | Partial                     | Residential   | θ                                    | θ                                       |
| <del>7414105001</del> | Anderson, Laurie A.            | <del>0.12</del>   | Partial                     | Residential   | θ                                    | θ                                       |
| 7413200009            | City of Colorado Springs       | 0.06              | Partial                     | Public*       | 0                                    | 0                                       |
| 7413300066            | City of Colorado Springs       | 0.19              | Partial                     | Public*       | 0                                    | 0                                       |
| 7413400046            | Pike's Peak Nurseries          | 0.19              | Partial                     | Commercial    | 0                                    | 0                                       |
| 7413404005            | Shops at Bear Creek            | 0.05              | Partial                     | Commercial    | 0                                    | 0                                       |
| 7413409004            | Humane Society                 | 1.35              | Partial                     | Commercial    | 0                                    | 0                                       |
| 7413410023            | City of Colorado Springs       | 0.69              | Partial                     | Public*       | 0                                    | 0                                       |
| 7413400041            | Pikes Peak Broadcast           | 4.32              | Partial                     | Commercial    | 0                                    | 0                                       |
| 7413400042            | Pikes Peak Nurseries           | 0.08              | Partial                     | Commercial    | 0                                    | 0                                       |
| 7424101014            | City of Colorado Springs       | 1.9               | Partial                     | Public        | 0                                    | 0                                       |
| 7424113008            | Wal-Mart                       | 1.10              | Partial                     | Commercial    | 0                                    | 0                                       |
| 7403300028            | Action Excavating              | 0.23              | Full                        | Commercial    | 0                                    | 0                                       |
| 7403324080            | Action Excavating              | 0.31              | Full                        | Commercial    | 1                                    | 0                                       |
| 7403324081            | Action Excavating              | 0.38              | Full                        | Commercial    | 1                                    | 0                                       |
| 7403324074            | McCutcheon, Fred C.            | 0.35              | Full                        | Mixed-Use     | 1                                    | 1                                       |
| 7403324007            | Musso, John C.                 | 0.50              | Full                        | Commercial*   | 0                                    | 0                                       |
| 7403324008            | Lai Heng, Hsian                | 0.45              | Full                        | Commercial    | 1                                    | 0                                       |
| 7410100001            | RP One, LLC                    | 0.56              | Full                        | Commercial    | 1                                    | 0                                       |
| 7410100026            | A & F Springs, LLC             | 3.40              | Full                        | Commercial    | 1                                    | 0                                       |
| 7410100038            | A & F Springs, LLC             | 1.61              | Full                        | Commercial    | 0                                    | 0                                       |
| 7410100039            | City of Colorado Springs       | 1.49              | Full                        | Commercial    | 0                                    | 0                                       |
| 7410100040            | A & F Springs, LLC             | 0.44              | Full                        | Mixed-Use     | 0                                    | 2                                       |
| 7410100030            | McLauglin, Phillip G           | 1.42              | Full                        | Commercial    | 1                                    | 0                                       |
| 7411302007            | Strickland, James E.           | 0.18              | Full                        | Residential   | 0                                    | 1                                       |
| 7411302009            | Strickland, James E.           | 0.18              | Full                        | Residential*  | 0                                    | 0                                       |
| 7411300013            | City of Colorado Springs       | 0.35              | Full                        | Public*       | 0                                    | 0                                       |
| 7411300035            | Damm Property, LLC             | 0.09              | Full                        | Commercial*   | 0                                    | 0                                       |
| 7411300033            | City of Colorado Springs       | 1.30              | Full                        | Commercial    | 0                                    | 0                                       |
| 7411300032            | Wilcox, Robert T.              | 0.67              | Full                        | Commercial    | 1                                    | 0                                       |
| 7411300031            | Logue, Richard L.              | 0.84              | Full                        | Commercial    | 1                                    | 0                                       |
| 7411300049            | Corum, Donna K.                | 1.89              | Full                        | Commercial    | 0                                    | 0                                       |

### **EXHIBIT 1** Right-of-Way Acquisition for the Proposed Action (updated June 2011)

| Parcel ID  | cquisition for the Proposed Ac Owner | Acres<br>Impacted | Full/Partial<br>Acquisition | Property Type | Number of<br>Business<br>Relocations | Number of<br>Residential<br>Relocations |
|------------|--------------------------------------|-------------------|-----------------------------|---------------|--------------------------------------|-----------------------------------------|
| 7411300043 | 264 Properties                       | 0.81              | Full                        | Commercial    | 0                                    | 0                                       |
| 7411300039 | 264 Properties                       | 0.95              | Full                        | Commercial    | 1                                    | 0                                       |
| 7411300036 | Brewer, Frances E.                   | 1.34              | Full                        | Commercial    | 1                                    | 0                                       |
| 7411300051 | IBEW Association                     | 0.82              | Full                        | Commercial    | 1                                    | 0                                       |
| 7411300028 | CBS Acquisition Corp.                | 1.37              | Full                        | Commercial    | 1                                    | 0                                       |
| 7411300027 | CBS Acquisition Corp.                | 0.85              | Full                        | Commercial    | 1                                    | 0                                       |
| 7411300026 | TLC Properties, Inc.                 | 1.02              | Full                        | Commercial    | 1                                    | 0                                       |
| 7411329001 | City of Colorado Springs             | 1.09              | Full                        | Public        | 0                                    | 0                                       |
| 7411330001 | City of Colorado Springs             | 0.40              | Full                        | Public        | 0                                    | 0                                       |
| 7411437020 | City of Colorado Springs             | 0.66              | Full                        | Public*       | 0                                    | 0                                       |
| 7411437021 | Twenty First Street, LLC             | 1.04              | Full                        | Commercial    | 1                                    | 0                                       |
| 7411437018 | Perkins, Thomas G.                   | 1.80              | Full                        | Commercial    | 1                                    | 0                                       |
| 7411435007 | High Street Company                  | 0.35              | Full                        | Commercial    | 1                                    | 0                                       |
| 7411437022 | Twenty First Street, LLC             | 0.02              | Full                        | Commercial*   | 0                                    | 0                                       |
| 7411437023 | City of Colorado Springs             | 0.33              | Full                        | Public*       | 0                                    | 0                                       |
| 7411438046 | Muzzipapa, Stephen S.                | 0.33              | Full                        | Commercial    | 1                                    | 0                                       |
| 7411438047 | Muzzipapa, Stephen S.                | 0.39              | Full                        | Commercial    | 0                                    | 0                                       |
| 7411438050 | Muzzipapa, Stephen S.                | 0.36              | Full                        | Commercial    | 0                                    | 0                                       |
| 7411439001 | State Highway Dept.                  | 0.39              | Full                        | Public*       | 0                                    | 0                                       |
| 7411439008 | Cimmarron Columbine                  | 0.87              | Full                        | Commercial    | 1                                    | 0                                       |
| 7411439006 | Thompson, John P.                    | 0.96              | Full                        | Commercial    | 1                                    | 0                                       |
| 7411439005 | Golden Cycle Gold Corp.              | 0.48              | Full                        | Commercial*   | 0                                    | 0                                       |
| 7411438049 | Control Network Services             | 0.19              | Full                        | Commercial    | 1                                    | 0                                       |
| 7411438004 | Berns, Robert                        | 0.25              | Full                        | Residential   | 0                                    | 1                                       |
| 7411438052 | Chavez, Ruben                        | 0.12              | Full                        | Residential   | 0                                    | 1                                       |
| 7411438053 | McLean, Mary L.                      | 0.12              | Full                        | Residential   | 0                                    | 1                                       |
| 7411438001 | Browning, Richard A.                 | 0.18              | Full                        | Residential   | 0                                    | 1                                       |
| 7414100039 | Craig, Duston E.                     | 0.34              | Full                        | Residential   | 0                                    | 1                                       |
| 7414100003 | Smith, Kent R.                       | 0.14              | Full                        | Commercial*   | 0                                    | 0                                       |
| 7414100005 | Smith, Kent R.                       | 0.20              | Full                        | Commercial*   | 0                                    | 0                                       |
| 7414100002 | Smith, Kent R.                       | 2.32              | Full                        | Commercial    | 1                                    | 0                                       |
| 7414100040 | Dean, Bryan G.                       | 0.44              | Full                        | Residential   | 0                                    | 4                                       |