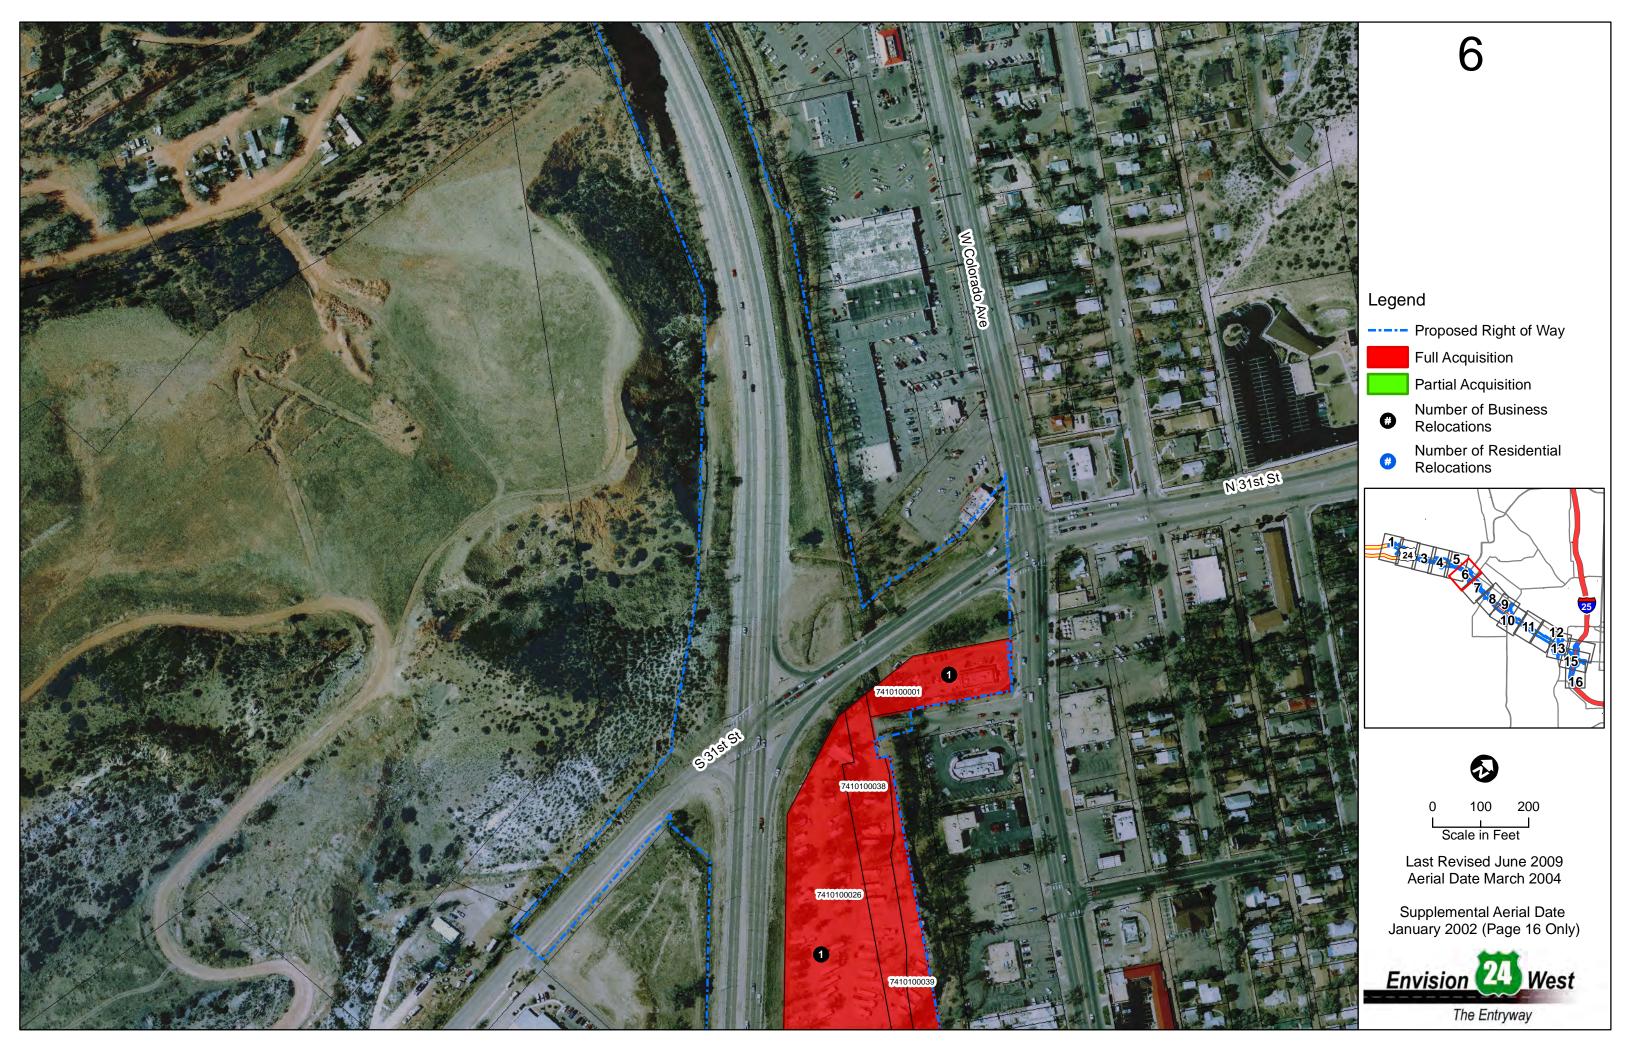

| Parcel ID             | Coursition for the Proposed AC | Acres<br>Impacted | Full/Partial<br>Acquisition | Property Type | Number of<br>Business<br>Relocations | Number of<br>Residential<br>Relocations |
|-----------------------|--------------------------------|-------------------|-----------------------------|---------------|--------------------------------------|-----------------------------------------|
| <del>7414105006</del> | Kadtke, Heather A.             | <del>0.04</del>   | Partial                     | Residential   | θ                                    | θ                                       |
| <del>7414105001</del> | Anderson, Laurie A.            | <del>0.12</del>   | Partial                     | Residential   | θ                                    | θ                                       |
| 7413200009            | City of Colorado Springs       | 0.06              | Partial                     | Public*       | 0                                    | 0                                       |
| 7413300066            | City of Colorado Springs       | 0.19              | Partial                     | Public*       | 0                                    | 0                                       |
| 7413400046            | Pike's Peak Nurseries          | 0.19              | Partial                     | Commercial    | 0                                    | 0                                       |
| 7413404005            | Shops at Bear Creek            | 0.05              | Partial                     | Commercial    | 0                                    | 0                                       |
| 7413409004            | Humane Society                 | 1.35              | Partial                     | Commercial    | 0                                    | 0                                       |
| 7413410023            | City of Colorado Springs       | 0.69              | Partial                     | Public*       | 0                                    | 0                                       |
| 7413400041            | Pikes Peak Broadcast           | 4.32              | Partial                     | Commercial    | 0                                    | 0                                       |
| 7413400042            | Pikes Peak Nurseries           | 0.08              | Partial                     | Commercial    | 0                                    | 0                                       |
| 7424101014            | City of Colorado Springs       | 1.9               | Partial                     | Public        | 0                                    | 0                                       |
| 7424113008            | Wal-Mart                       | 1.10              | Partial                     | Commercial    | 0                                    | 0                                       |
| 7403300028            | Action Excavating              | 0.23              | Full                        | Commercial    | 0                                    | 0                                       |
| 7403324080            | Action Excavating              | 0.31              | Full                        | Commercial    | 1                                    | 0                                       |
| 7403324081            | Action Excavating              | 0.38              | Full                        | Commercial    | 1                                    | 0                                       |
| 7403324074            | McCutcheon, Fred C.            | 0.35              | Full                        | Mixed-Use     | 1                                    | 1                                       |
| 7403324007            | Musso, John C.                 | 0.50              | Full                        | Commercial*   | 0                                    | 0                                       |
| 7403324008            | Lai Heng, Hsian                | 0.45              | Full                        | Commercial    | 1                                    | 0                                       |
| 7410100001            | RP One, LLC                    | 0.56              | Full                        | Commercial    | 1                                    | 0                                       |
| 7410100026            | A & F Springs, LLC             | 3.40              | Full                        | Commercial    | 1                                    | 0                                       |
| 7410100038            | A & F Springs, LLC             | 1.61              | Full                        | Commercial    | 0                                    | 0                                       |
| 7410100039            | City of Colorado Springs       | 1.49              | Full                        | Commercial    | 0                                    | 0                                       |
| 7410100040            | A & F Springs, LLC             | 0.44              | Full                        | Mixed-Use     | 0                                    | 2                                       |
| 7410100030            | McLauglin, Phillip G           | 1.42              | Full                        | Commercial    | 1                                    | 0                                       |
| 7411302007            | Strickland, James E.           | 0.18              | Full                        | Residential   | 0                                    | 1                                       |
| 7411302009            | Strickland, James E.           | 0.18              | Full                        | Residential*  | 0                                    | 0                                       |
| 7411300013            | City of Colorado Springs       | 0.35              | Full                        | Public*       | 0                                    | 0                                       |
| 7411300035            | Damm Property, LLC             | 0.09              | Full                        | Commercial*   | 0                                    | 0                                       |
| 7411300033            | City of Colorado Springs       | 1.30              | Full                        | Commercial    | 0                                    | 0                                       |
| 7411300032            | Wilcox, Robert T.              | 0.67              | Full                        | Commercial    | 1                                    | 0                                       |
| 7411300031            | Logue, Richard L.              | 0.84              | Full                        | Commercial    | 1                                    | 0                                       |
| 7411300049            | Corum, Donna K.                | 1.89              | Full                        | Commercial    | 0                                    | 0                                       |

### **EXHIBIT 1** Right-of-Way Acquisition for the Proposed Action (updated June 2011)

| Parcel ID  | cquisition for the Proposed Ac Owner | Acres<br>Impacted | Full/Partial<br>Acquisition | Property Type | Number of<br>Business<br>Relocations | Number of<br>Residential<br>Relocations |
|------------|--------------------------------------|-------------------|-----------------------------|---------------|--------------------------------------|-----------------------------------------|
| 7411300043 | 264 Properties                       | 0.81              | Full                        | Commercial    | 0                                    | 0                                       |
| 7411300039 | 264 Properties                       | 0.95              | Full                        | Commercial    | 1                                    | 0                                       |
| 7411300036 | Brewer, Frances E.                   | 1.34              | Full                        | Commercial    | 1                                    | 0                                       |
| 7411300051 | IBEW Association                     | 0.82              | Full                        | Commercial    | 1                                    | 0                                       |
| 7411300028 | CBS Acquisition Corp.                | 1.37              | Full                        | Commercial    | 1                                    | 0                                       |
| 7411300027 | CBS Acquisition Corp.                | 0.85              | Full                        | Commercial    | 1                                    | 0                                       |
| 7411300026 | TLC Properties, Inc.                 | 1.02              | Full                        | Commercial    | 1                                    | 0                                       |
| 7411329001 | City of Colorado Springs             | 1.09              | Full                        | Public        | 0                                    | 0                                       |
| 7411330001 | City of Colorado Springs             | 0.40              | Full                        | Public        | 0                                    | 0                                       |
| 7411437020 | City of Colorado Springs             | 0.66              | Full                        | Public*       | 0                                    | 0                                       |
| 7411437021 | Twenty First Street, LLC             | 1.04              | Full                        | Commercial    | 1                                    | 0                                       |
| 7411437018 | Perkins, Thomas G.                   | 1.80              | Full                        | Commercial    | 1                                    | 0                                       |
| 7411435007 | High Street Company                  | 0.35              | Full                        | Commercial    | 1                                    | 0                                       |
| 7411437022 | Twenty First Street, LLC             | 0.02              | Full                        | Commercial*   | 0                                    | 0                                       |
| 7411437023 | City of Colorado Springs             | 0.33              | Full                        | Public*       | 0                                    | 0                                       |
| 7411438046 | Muzzipapa, Stephen S.                | 0.33              | Full                        | Commercial    | 1                                    | 0                                       |
| 7411438047 | Muzzipapa, Stephen S.                | 0.39              | Full                        | Commercial    | 0                                    | 0                                       |
| 7411438050 | Muzzipapa, Stephen S.                | 0.36              | Full                        | Commercial    | 0                                    | 0                                       |
| 7411439001 | State Highway Dept.                  | 0.39              | Full                        | Public*       | 0                                    | 0                                       |
| 7411439008 | Cimmarron Columbine                  | 0.87              | Full                        | Commercial    | 1                                    | 0                                       |
| 7411439006 | Thompson, John P.                    | 0.96              | Full                        | Commercial    | 1                                    | 0                                       |
| 7411439005 | Golden Cycle Gold Corp.              | 0.48              | Full                        | Commercial*   | 0                                    | 0                                       |
| 7411438049 | Control Network Services             | 0.19              | Full                        | Commercial    | 1                                    | 0                                       |
| 7411438004 | Berns, Robert                        | 0.25              | Full                        | Residential   | 0                                    | 1                                       |
| 7411438052 | Chavez, Ruben                        | 0.12              | Full                        | Residential   | 0                                    | 1                                       |
| 7411438053 | McLean, Mary L.                      | 0.12              | Full                        | Residential   | 0                                    | 1                                       |
| 7411438001 | Browning, Richard A.                 | 0.18              | Full                        | Residential   | 0                                    | 1                                       |
| 7414100039 | Craig, Duston E.                     | 0.34              | Full                        | Residential   | 0                                    | 1                                       |
| 7414100003 | Smith, Kent R.                       | 0.14              | Full                        | Commercial*   | 0                                    | 0                                       |
| 7414100005 | Smith, Kent R.                       | 0.20              | Full                        | Commercial*   | 0                                    | 0                                       |
| 7414100002 | Smith, Kent R.                       | 2.32              | Full                        | Commercial    | 1                                    | 0                                       |
| 7414100040 | Dean, Bryan G.                       | 0.44              | Full                        | Residential   | 0                                    | 4                                       |