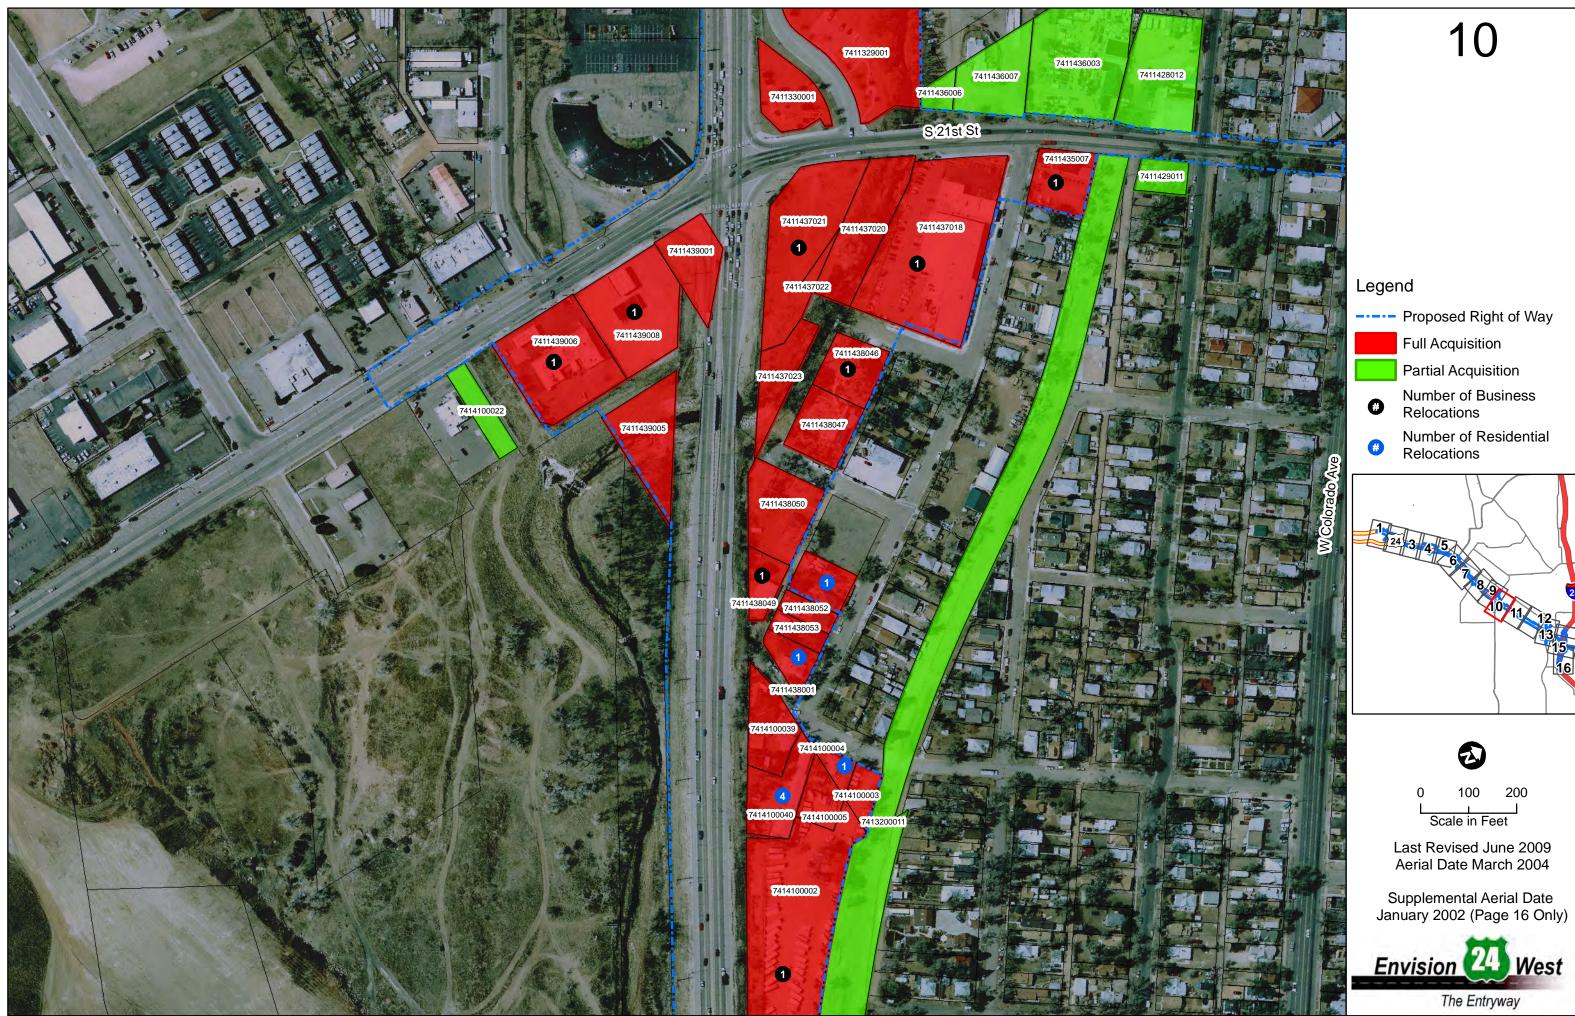

### **EXHIBIT 1** Right-of-Way Acquisition for the Proposed Action (updated June 2011)

| Parcel ID  | cquisition for the Proposed Ac Owner | Acres<br>Impacted | Full/Partial<br>Acquisition | Property Type | Number of<br>Business<br>Relocations | Number of<br>Residential<br>Relocations |
|------------|--------------------------------------|-------------------|-----------------------------|---------------|--------------------------------------|-----------------------------------------|
| 7411300043 | 264 Properties                       | 0.81              | Full                        | Commercial    | 0                                    | 0                                       |
| 7411300039 | 264 Properties                       | 0.95              | Full                        | Commercial    | 1                                    | 0                                       |
| 7411300036 | Brewer, Frances E.                   | 1.34              | Full                        | Commercial    | 1                                    | 0                                       |
| 7411300051 | IBEW Association                     | 0.82              | Full                        | Commercial    | 1                                    | 0                                       |
| 7411300028 | CBS Acquisition Corp.                | 1.37              | Full                        | Commercial    | 1                                    | 0                                       |
| 7411300027 | CBS Acquisition Corp.                | 0.85              | Full                        | Commercial    | 1                                    | 0                                       |
| 7411300026 | TLC Properties, Inc.                 | 1.02              | Full                        | Commercial    | 1                                    | 0                                       |
| 7411329001 | City of Colorado Springs             | 1.09              | Full                        | Public        | 0                                    | 0                                       |
| 7411330001 | City of Colorado Springs             | 0.40              | Full                        | Public        | 0                                    | 0                                       |
| 7411437020 | City of Colorado Springs             | 0.66              | Full                        | Public*       | 0                                    | 0                                       |
| 7411437021 | Twenty First Street, LLC             | 1.04              | Full                        | Commercial    | 1                                    | 0                                       |
| 7411437018 | Perkins, Thomas G.                   | 1.80              | Full                        | Commercial    | 1                                    | 0                                       |
| 7411435007 | High Street Company                  | 0.35              | Full                        | Commercial    | 1                                    | 0                                       |
| 7411437022 | Twenty First Street, LLC             | 0.02              | Full                        | Commercial*   | 0                                    | 0                                       |
| 7411437023 | City of Colorado Springs             | 0.33              | Full                        | Public*       | 0                                    | 0                                       |
| 7411438046 | Muzzipapa, Stephen S.                | 0.33              | Full                        | Commercial    | 1                                    | 0                                       |
| 7411438047 | Muzzipapa, Stephen S.                | 0.39              | Full                        | Commercial    | 0                                    | 0                                       |
| 7411438050 | Muzzipapa, Stephen S.                | 0.36              | Full                        | Commercial    | 0                                    | 0                                       |
| 7411439001 | State Highway Dept.                  | 0.39              | Full                        | Public*       | 0                                    | 0                                       |
| 7411439008 | Cimmarron Columbine                  | 0.87              | Full                        | Commercial    | 1                                    | 0                                       |
| 7411439006 | Thompson, John P.                    | 0.96              | Full                        | Commercial    | 1                                    | 0                                       |
| 7411439005 | Golden Cycle Gold Corp.              | 0.48              | Full                        | Commercial*   | 0                                    | 0                                       |
| 7411438049 | Control Network Services             | 0.19              | Full                        | Commercial    | 1                                    | 0                                       |
| 7411438004 | Berns, Robert                        | 0.25              | Full                        | Residential   | 0                                    | 1                                       |
| 7411438052 | Chavez, Ruben                        | 0.12              | Full                        | Residential   | 0                                    | 1                                       |
| 7411438053 | McLean, Mary L.                      | 0.12              | Full                        | Residential   | 0                                    | 1                                       |
| 7411438001 | Browning, Richard A.                 | 0.18              | Full                        | Residential   | 0                                    | 1                                       |
| 7414100039 | Craig, Duston E.                     | 0.34              | Full                        | Residential   | 0                                    | 1                                       |
| 7414100003 | Smith, Kent R.                       | 0.14              | Full                        | Commercial*   | 0                                    | 0                                       |
| 7414100005 | Smith, Kent R.                       | 0.20              | Full                        | Commercial*   | 0                                    | 0                                       |
| 7414100002 | Smith, Kent R.                       | 2.32              | Full                        | Commercial    | 1                                    | 0                                       |
| 7414100040 | Dean, Bryan G.                       | 0.44              | Full                        | Residential   | 0                                    | 4                                       |

**EXHIBIT 1** Right-of-Way Acquisition for the Proposed Action (updated June 2011)

| Parcel ID             | Owner                    | Acres<br>Impacted | Full/Partial<br>Acquisition | Property Type | Number of<br>Business<br>Relocations | Number of<br>Residential<br>Relocations |
|-----------------------|--------------------------|-------------------|-----------------------------|---------------|--------------------------------------|-----------------------------------------|
| 7414109001            | Rogers, Donald L.        | 0.25              | Full                        | Commercial    | 1                                    | 0                                       |
| <del>7413214002</del> | Wheeler, Robert          | <del>0.38</del>   | Full                        | Mixed-Use     | 4                                    | 4                                       |
| 7413214006            | Morales, Nick            | 0.44              | Full                        | Commercial    | 1                                    | 0                                       |
| 7413200010            | Golden Cycle Gold Co     | 0.02              | Full                        | Commercial*   | 0                                    | 0                                       |
| 7413232003            | Eldridge, Bernard        | 0.27              | Full                        | Commercial*   | 0                                    | 0                                       |
| 7413232004            | Eldridge, Bernard        | 0.17              | Full                        | Commercial    | 1                                    | 0                                       |
| 7413232005            | Eldridge, Bernard        | 0.17              | Full                        | Commercial    | 1                                    | 0                                       |
| 7413232006            | Winn, Cheryl L.          | 0.14              | Full                        | Commercial    | 1                                    | 0                                       |
| 7413232008            | Markworth, Donald H.     | 0.24              | Full                        | Commercial    | 1                                    | 0                                       |
| 7413232009            | Markworth, Donald H.     | 0.47              | Full                        | Commercial    | 0                                    | 0                                       |
| 7413222001            | Svea Properties, LLC     | 0.48              | Full                        | Commercial*   | 1                                    | 0                                       |
| 7413227002            | Bird Nest Apartments     | 0.81              | Full                        | Residential   | 0                                    | 10                                      |
| 7413227001            | Buresh Limited Partners  | 0.23              | Full                        | Commercial    | 1                                    | 0                                       |
| 7413230002            | Ziemer, LLC              | 0.65              | Full                        | Commercial    | 1                                    | 0                                       |
| 7413230003            | Koscove, Jack L.         | 0.22              | Full                        | Commercial    | 1                                    | 0                                       |
| 7413230004            | Koscove, Carol J.        | 0.11              | Full                        | Commercial    | 0                                    | 0                                       |
| 7413231002            | Koscove, Carol J.        | 0.30              | Full                        | Commercial    | 1                                    | 0                                       |
| 7413231001            | Ochs Brothers            | 0.34              | Full                        | Commercial    | 0                                    | 0                                       |
| 7413300076            | Ochs Brothers            | 0.18              | Full                        | Commercial    | 0                                    | 0                                       |
| 7413314009            | Keun, Suk                | 4.66              | Full                        | Commercial    | 27                                   | 0                                       |
| 7413300007            | City of Colorado Springs | 1.16              | Full                        | Public*       | 0                                    | 0                                       |
| 7413300012            | City of Colorado Springs | 1.65              | Full                        | Public*       | 0                                    | 0                                       |
| 7413314006            | 318 S. 8th Street, LL    | 0.47              | Full                        | Commercial    | 1                                    | 0                                       |
| 7413314005            | JRD Properties, LLC      | 0.86              | Full                        | Commercial    | 1                                    | 0                                       |
| 7413135008            | Kurtz Enterprises, LLC   | 0.33              | Full                        | Commercial    | 1                                    | 0                                       |
| 7413135005            | Hernandez, Jose A.       | 0.12              | Full                        | MIxed-Use     | 0                                    | 1                                       |
| 7413135004            | Twin Burch, LLC          | 0.15              | Full                        | Commercial    | 1                                    | 0                                       |
| 7413135007            | Bieri, Heinz F.          | 0.21              | Full                        | Commercial    | 1                                    | 0                                       |
| 7413135001            | Swann, Spencer O.        | 0.10              | Full                        | Commercial    | 1                                    | 0                                       |
| 7413400020            | Ochs Brothers            | 0.43              | Full                        | Commercial    | 1                                    | 0                                       |
| 7413400019            | Grot Cimarron, LLC       | 4.63              | Full                        | Commercial    | 1                                    | 0                                       |
| 7413406009            | Medran Real Estate       | 0.52              | Full                        | Commercial    | 1                                    | 0                                       |