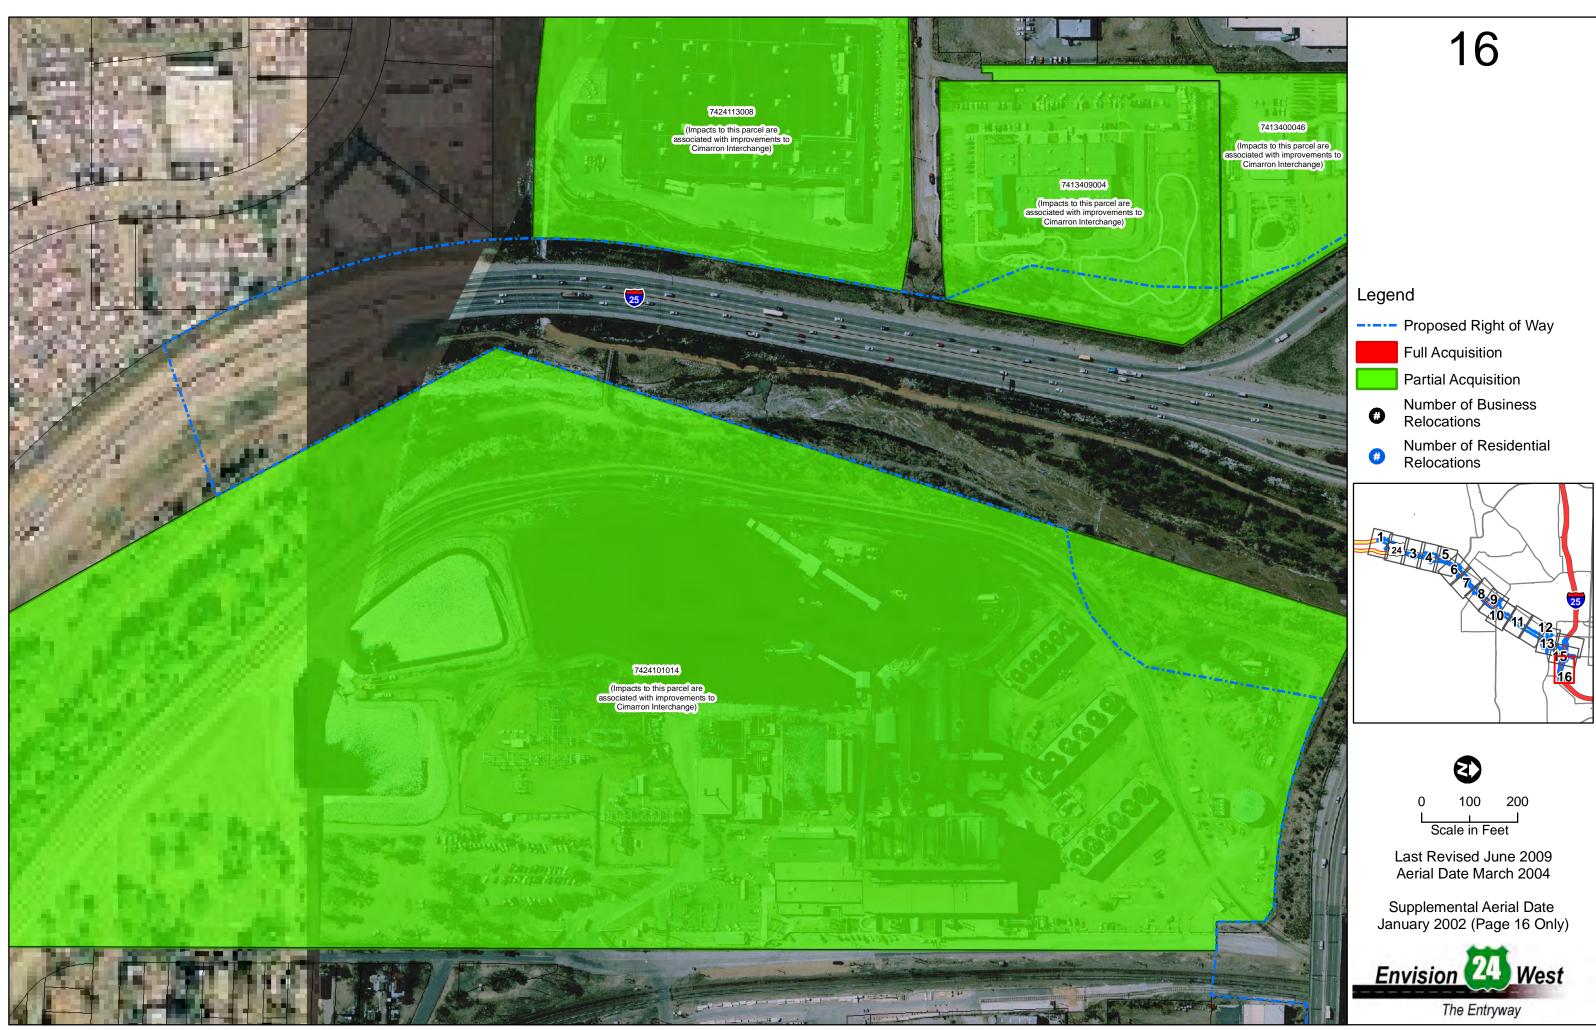

| Parcel ID             | Coursition for the Proposed AC | Acres<br>Impacted | Full/Partial<br>Acquisition | Property Type | Number of<br>Business<br>Relocations | Number of<br>Residential<br>Relocations |
|-----------------------|--------------------------------|-------------------|-----------------------------|---------------|--------------------------------------|-----------------------------------------|
| <del>7414105006</del> | Kadtke, Heather A.             | <del>0.04</del>   | Partial                     | Residential   | θ                                    | θ                                       |
| <del>7414105001</del> | Anderson, Laurie A.            | <del>0.12</del>   | Partial                     | Residential   | θ                                    | θ                                       |
| 7413200009            | City of Colorado Springs       | 0.06              | Partial                     | Public*       | 0                                    | 0                                       |
| 7413300066            | City of Colorado Springs       | 0.19              | Partial                     | Public*       | 0                                    | 0                                       |
| 7413400046            | Pike's Peak Nurseries          | 0.19              | Partial                     | Commercial    | 0                                    | 0                                       |
| 7413404005            | Shops at Bear Creek            | 0.05              | Partial                     | Commercial    | 0                                    | 0                                       |
| 7413409004            | Humane Society                 | 1.35              | Partial                     | Commercial    | 0                                    | 0                                       |
| 7413410023            | City of Colorado Springs       | 0.69              | Partial                     | Public*       | 0                                    | 0                                       |
| 7413400041            | Pikes Peak Broadcast           | 4.32              | Partial                     | Commercial    | 0                                    | 0                                       |
| 7413400042            | Pikes Peak Nurseries           | 0.08              | Partial                     | Commercial    | 0                                    | 0                                       |
| 7424101014            | City of Colorado Springs       | 1.9               | Partial                     | Public        | 0                                    | 0                                       |
| 7424113008            | Wal-Mart                       | 1.10              | Partial                     | Commercial    | 0                                    | 0                                       |
| 7403300028            | Action Excavating              | 0.23              | Full                        | Commercial    | 0                                    | 0                                       |
| 7403324080            | Action Excavating              | 0.31              | Full                        | Commercial    | 1                                    | 0                                       |
| 7403324081            | Action Excavating              | 0.38              | Full                        | Commercial    | 1                                    | 0                                       |
| 7403324074            | McCutcheon, Fred C.            | 0.35              | Full                        | Mixed-Use     | 1                                    | 1                                       |
| 7403324007            | Musso, John C.                 | 0.50              | Full                        | Commercial*   | 0                                    | 0                                       |
| 7403324008            | Lai Heng, Hsian                | 0.45              | Full                        | Commercial    | 1                                    | 0                                       |
| 7410100001            | RP One, LLC                    | 0.56              | Full                        | Commercial    | 1                                    | 0                                       |
| 7410100026            | A & F Springs, LLC             | 3.40              | Full                        | Commercial    | 1                                    | 0                                       |
| 7410100038            | A & F Springs, LLC             | 1.61              | Full                        | Commercial    | 0                                    | 0                                       |
| 7410100039            | City of Colorado Springs       | 1.49              | Full                        | Commercial    | 0                                    | 0                                       |
| 7410100040            | A & F Springs, LLC             | 0.44              | Full                        | Mixed-Use     | 0                                    | 2                                       |
| 7410100030            | McLauglin, Phillip G           | 1.42              | Full                        | Commercial    | 1                                    | 0                                       |
| 7411302007            | Strickland, James E.           | 0.18              | Full                        | Residential   | 0                                    | 1                                       |
| 7411302009            | Strickland, James E.           | 0.18              | Full                        | Residential*  | 0                                    | 0                                       |
| 7411300013            | City of Colorado Springs       | 0.35              | Full                        | Public*       | 0                                    | 0                                       |
| 7411300035            | Damm Property, LLC             | 0.09              | Full                        | Commercial*   | 0                                    | 0                                       |
| 7411300033            | City of Colorado Springs       | 1.30              | Full                        | Commercial    | 0                                    | 0                                       |
| 7411300032            | Wilcox, Robert T.              | 0.67              | Full                        | Commercial    | 1                                    | 0                                       |
| 7411300031            | Logue, Richard L.              | 0.84              | Full                        | Commercial    | 1                                    | 0                                       |
| 7411300049            | Corum, Donna K.                | 1.89              | Full                        | Commercial    | 0                                    | 0                                       |

Notes

\* Currently vacant or unimproved land \*\* A salvage yard \*\*\* Includes two occupied and three vacant units

Right-of-Way Acquisition and Property Relocation Atlas (updated June 2011)