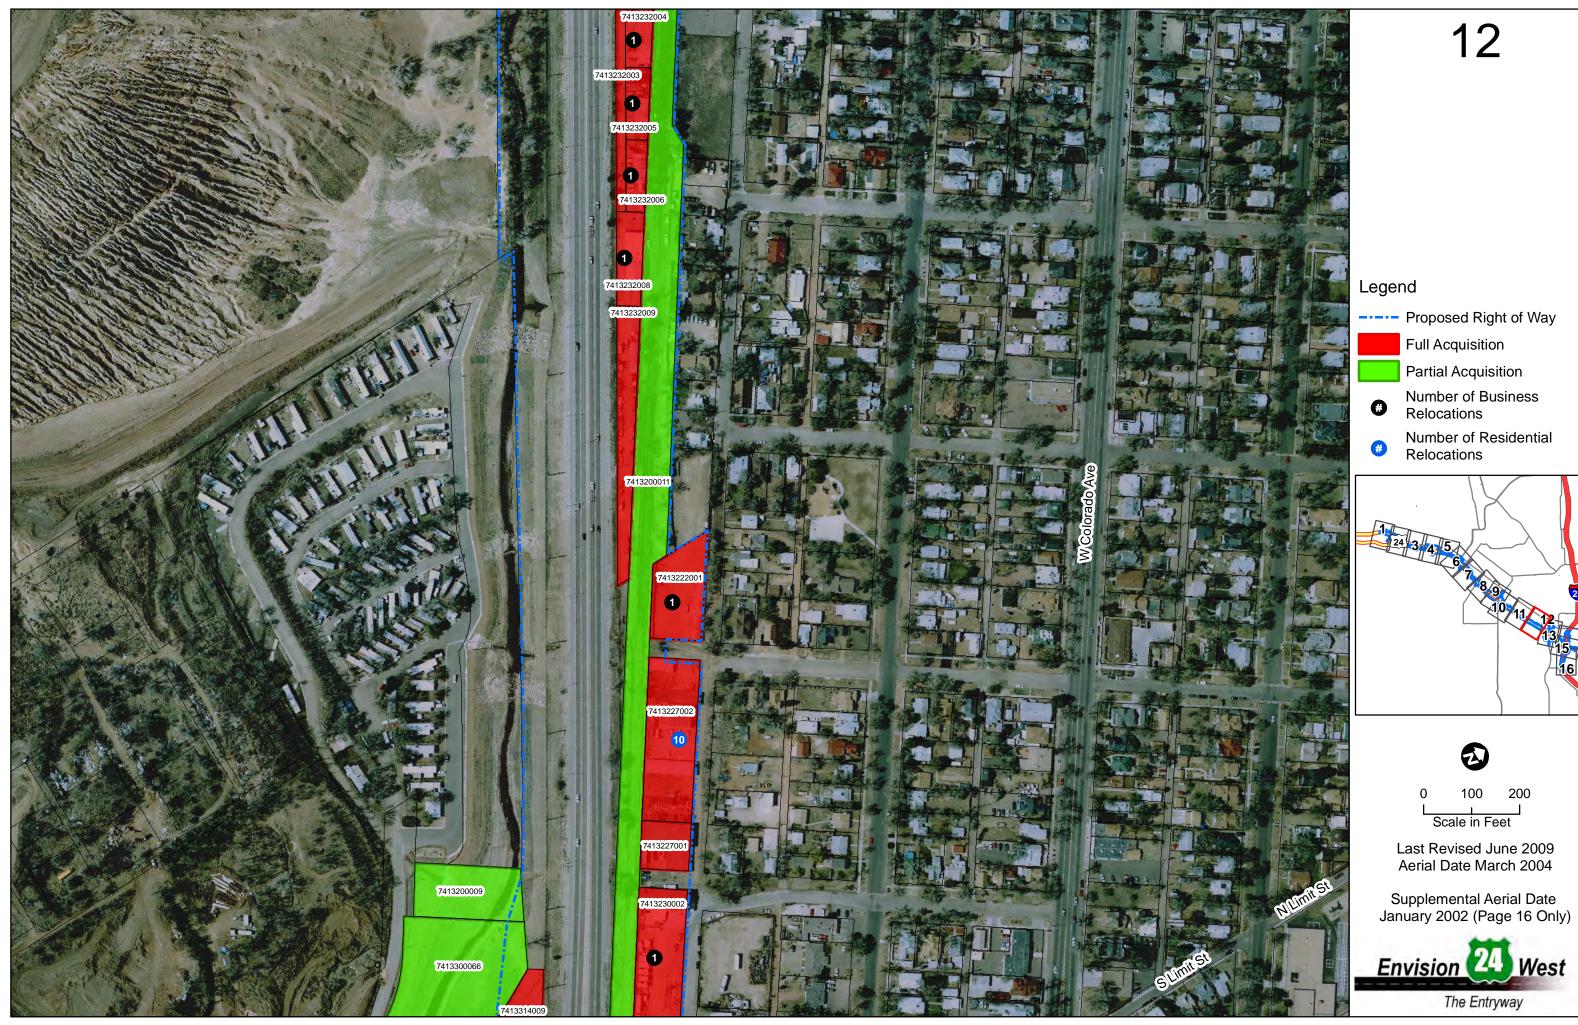

**EXHIBIT 1** Right-of-Way Acquisition for the Proposed Action (updated June 2011)

| Parcel ID             | Owner                    | Acres<br>Impacted | Full/Partial<br>Acquisition | Property Type | Number of<br>Business<br>Relocations | Number of<br>Residential<br>Relocations |
|-----------------------|--------------------------|-------------------|-----------------------------|---------------|--------------------------------------|-----------------------------------------|
| 7414109001            | Rogers, Donald L.        | 0.25              | Full                        | Commercial    | 1                                    | 0                                       |
| <del>7413214002</del> | Wheeler, Robert          | <del>0.38</del>   | Full                        | Mixed-Use     | 4                                    | 4                                       |
| 7413214006            | Morales, Nick            | 0.44              | Full                        | Commercial    | 1                                    | 0                                       |
| 7413200010            | Golden Cycle Gold Co     | 0.02              | Full                        | Commercial*   | 0                                    | 0                                       |
| 7413232003            | Eldridge, Bernard        | 0.27              | Full                        | Commercial*   | 0                                    | 0                                       |
| 7413232004            | Eldridge, Bernard        | 0.17              | Full                        | Commercial    | 1                                    | 0                                       |
| 7413232005            | Eldridge, Bernard        | 0.17              | Full                        | Commercial    | 1                                    | 0                                       |
| 7413232006            | Winn, Cheryl L.          | 0.14              | Full                        | Commercial    | 1                                    | 0                                       |
| 7413232008            | Markworth, Donald H.     | 0.24              | Full                        | Commercial    | 1                                    | 0                                       |
| 7413232009            | Markworth, Donald H.     | 0.47              | Full                        | Commercial    | 0                                    | 0                                       |
| 7413222001            | Svea Properties, LLC     | 0.48              | Full                        | Commercial*   | 1                                    | 0                                       |
| 7413227002            | Bird Nest Apartments     | 0.81              | Full                        | Residential   | 0                                    | 10                                      |
| 7413227001            | Buresh Limited Partners  | 0.23              | Full                        | Commercial    | 1                                    | 0                                       |
| 7413230002            | Ziemer, LLC              | 0.65              | Full                        | Commercial    | 1                                    | 0                                       |
| 7413230003            | Koscove, Jack L.         | 0.22              | Full                        | Commercial    | 1                                    | 0                                       |
| 7413230004            | Koscove, Carol J.        | 0.11              | Full                        | Commercial    | 0                                    | 0                                       |
| 7413231002            | Koscove, Carol J.        | 0.30              | Full                        | Commercial    | 1                                    | 0                                       |
| 7413231001            | Ochs Brothers            | 0.34              | Full                        | Commercial    | 0                                    | 0                                       |
| 7413300076            | Ochs Brothers            | 0.18              | Full                        | Commercial    | 0                                    | 0                                       |
| 7413314009            | Keun, Suk                | 4.66              | Full                        | Commercial    | 27                                   | 0                                       |
| 7413300007            | City of Colorado Springs | 1.16              | Full                        | Public*       | 0                                    | 0                                       |
| 7413300012            | City of Colorado Springs | 1.65              | Full                        | Public*       | 0                                    | 0                                       |
| 7413314006            | 318 S. 8th Street, LL    | 0.47              | Full                        | Commercial    | 1                                    | 0                                       |
| 7413314005            | JRD Properties, LLC      | 0.86              | Full                        | Commercial    | 1                                    | 0                                       |
| 7413135008            | Kurtz Enterprises, LLC   | 0.33              | Full                        | Commercial    | 1                                    | 0                                       |
| 7413135005            | Hernandez, Jose A.       | 0.12              | Full                        | MIxed-Use     | 0                                    | 1                                       |
| 7413135004            | Twin Burch, LLC          | 0.15              | Full                        | Commercial    | 1                                    | 0                                       |
| 7413135007            | Bieri, Heinz F.          | 0.21              | Full                        | Commercial    | 1                                    | 0                                       |
| 7413135001            | Swann, Spencer O.        | 0.10              | Full                        | Commercial    | 1                                    | 0                                       |
| 7413400020            | Ochs Brothers            | 0.43              | Full                        | Commercial    | 1                                    | 0                                       |
| 7413400019            | Grot Cimarron, LLC       | 4.63              | Full                        | Commercial    | 1                                    | 0                                       |
| 7413406009            | Medran Real Estate       | 0.52              | Full                        | Commercial    | 1                                    | 0                                       |

Notes

\* Currently vacant or unimproved land \*\* A salvage yard \*\*\* Includes two occupied and three vacant units

Right-of-Way Acquisition and Property Relocation Atlas (updated June 2011)