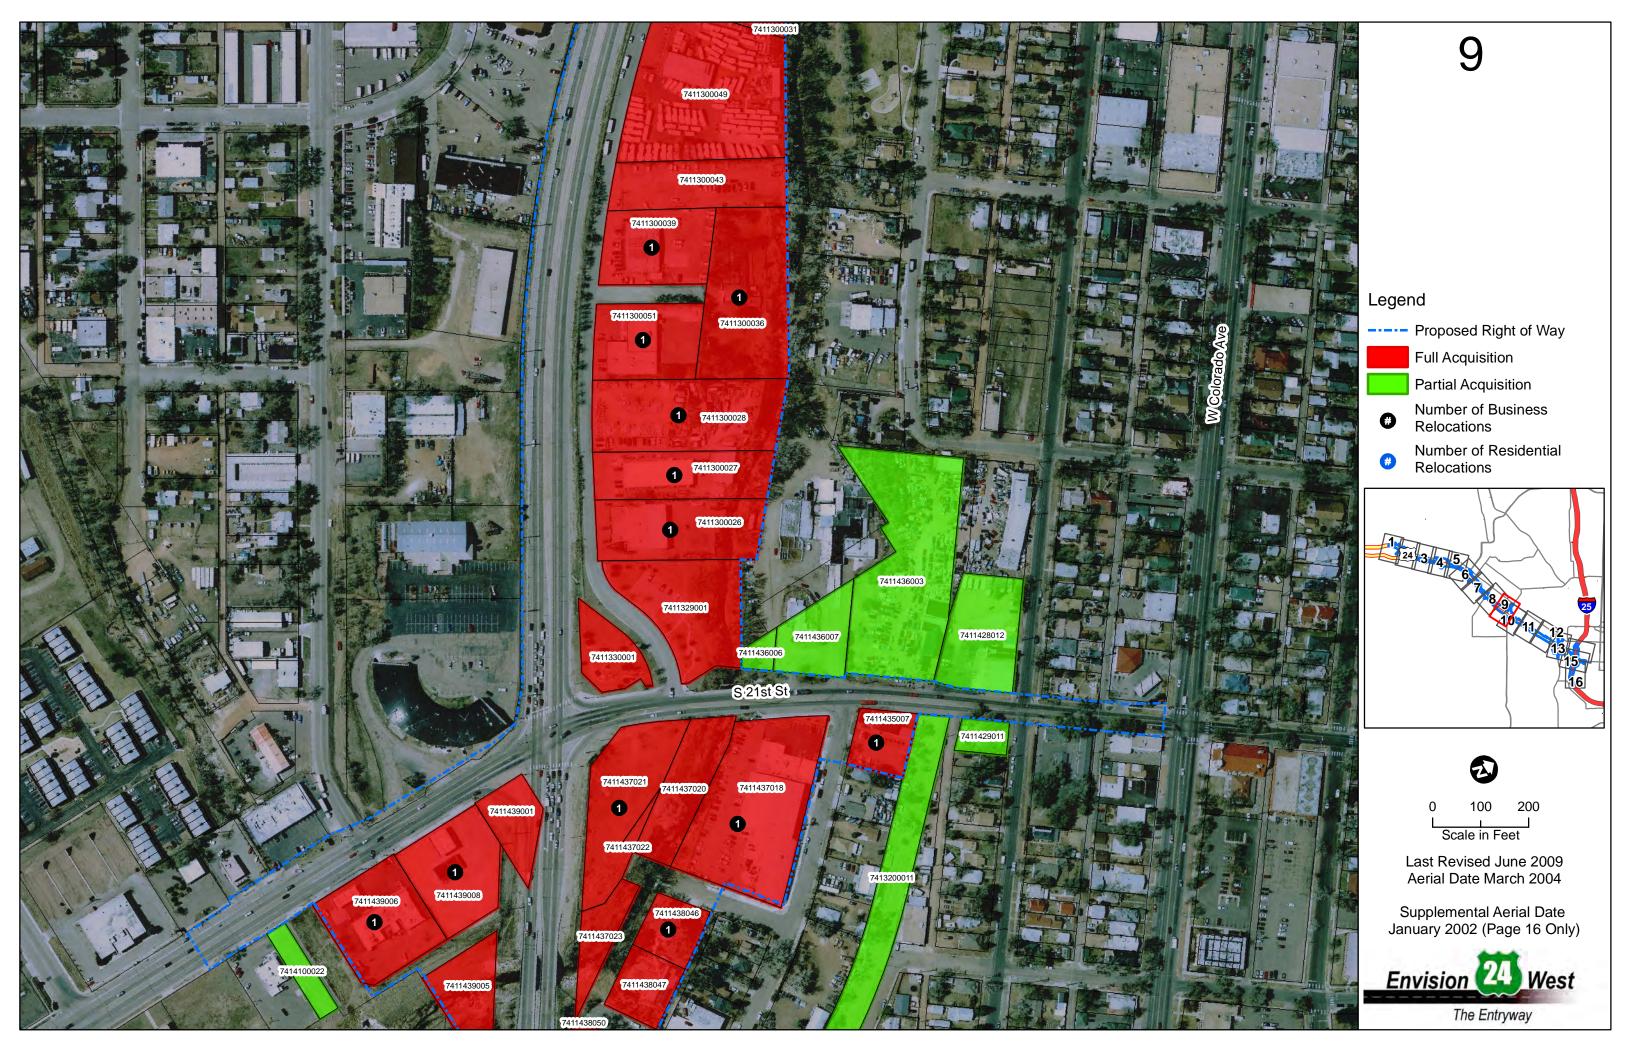

### **EXHIBIT 1** Right-of-Way Acquisition for the Proposed Action (updated June 2011)

| Parcel ID  | cquisition for the Proposed Ac Owner | Acres<br>Impacted | Full/Partial<br>Acquisition | Property Type | Number of<br>Business<br>Relocations | Number of<br>Residential<br>Relocations |
|------------|--------------------------------------|-------------------|-----------------------------|---------------|--------------------------------------|-----------------------------------------|
| 7411300043 | 264 Properties                       | 0.81              | Full                        | Commercial    | 0                                    | 0                                       |
| 7411300039 | 264 Properties                       | 0.95              | Full                        | Commercial    | 1                                    | 0                                       |
| 7411300036 | Brewer, Frances E.                   | 1.34              | Full                        | Commercial    | 1                                    | 0                                       |
| 7411300051 | IBEW Association                     | 0.82              | Full                        | Commercial    | 1                                    | 0                                       |
| 7411300028 | CBS Acquisition Corp.                | 1.37              | Full                        | Commercial    | 1                                    | 0                                       |
| 7411300027 | CBS Acquisition Corp.                | 0.85              | Full                        | Commercial    | 1                                    | 0                                       |
| 7411300026 | TLC Properties, Inc.                 | 1.02              | Full                        | Commercial    | 1                                    | 0                                       |
| 7411329001 | City of Colorado Springs             | 1.09              | Full                        | Public        | 0                                    | 0                                       |
| 7411330001 | City of Colorado Springs             | 0.40              | Full                        | Public        | 0                                    | 0                                       |
| 7411437020 | City of Colorado Springs             | 0.66              | Full                        | Public*       | 0                                    | 0                                       |
| 7411437021 | Twenty First Street, LLC             | 1.04              | Full                        | Commercial    | 1                                    | 0                                       |
| 7411437018 | Perkins, Thomas G.                   | 1.80              | Full                        | Commercial    | 1                                    | 0                                       |
| 7411435007 | High Street Company                  | 0.35              | Full                        | Commercial    | 1                                    | 0                                       |
| 7411437022 | Twenty First Street, LLC             | 0.02              | Full                        | Commercial*   | 0                                    | 0                                       |
| 7411437023 | City of Colorado Springs             | 0.33              | Full                        | Public*       | 0                                    | 0                                       |
| 7411438046 | Muzzipapa, Stephen S.                | 0.33              | Full                        | Commercial    | 1                                    | 0                                       |
| 7411438047 | Muzzipapa, Stephen S.                | 0.39              | Full                        | Commercial    | 0                                    | 0                                       |
| 7411438050 | Muzzipapa, Stephen S.                | 0.36              | Full                        | Commercial    | 0                                    | 0                                       |
| 7411439001 | State Highway Dept.                  | 0.39              | Full                        | Public*       | 0                                    | 0                                       |
| 7411439008 | Cimmarron Columbine                  | 0.87              | Full                        | Commercial    | 1                                    | 0                                       |
| 7411439006 | Thompson, John P.                    | 0.96              | Full                        | Commercial    | 1                                    | 0                                       |
| 7411439005 | Golden Cycle Gold Corp.              | 0.48              | Full                        | Commercial*   | 0                                    | 0                                       |
| 7411438049 | Control Network Services             | 0.19              | Full                        | Commercial    | 1                                    | 0                                       |
| 7411438004 | Berns, Robert                        | 0.25              | Full                        | Residential   | 0                                    | 1                                       |
| 7411438052 | Chavez, Ruben                        | 0.12              | Full                        | Residential   | 0                                    | 1                                       |
| 7411438053 | McLean, Mary L.                      | 0.12              | Full                        | Residential   | 0                                    | 1                                       |
| 7411438001 | Browning, Richard A.                 | 0.18              | Full                        | Residential   | 0                                    | 1                                       |
| 7414100039 | Craig, Duston E.                     | 0.34              | Full                        | Residential   | 0                                    | 1                                       |
| 7414100003 | Smith, Kent R.                       | 0.14              | Full                        | Commercial*   | 0                                    | 0                                       |
| 7414100005 | Smith, Kent R.                       | 0.20              | Full                        | Commercial*   | 0                                    | 0                                       |
| 7414100002 | Smith, Kent R.                       | 2.32              | Full                        | Commercial    | 1                                    | 0                                       |
| 7414100040 | Dean, Bryan G.                       | 0.44              | Full                        | Residential   | 0                                    | 4                                       |

**EXHIBIT 1** Right-of-Way Acquisition for the Proposed Action (updated June 2011)

| Parcel ID             | Owner                    | Acres<br>Impacted | Full/Partial<br>Acquisition | Property Type | Number of<br>Business<br>Relocations | Number of<br>Residential<br>Relocations |
|-----------------------|--------------------------|-------------------|-----------------------------|---------------|--------------------------------------|-----------------------------------------|
| 7414109001            | Rogers, Donald L.        | 0.25              | Full                        | Commercial    | 1                                    | 0                                       |
| <del>7413214002</del> | Wheeler, Robert          | <del>0.38</del>   | Full                        | Mixed-Use     | 4                                    | 4                                       |
| 7413214006            | Morales, Nick            | 0.44              | Full                        | Commercial    | 1                                    | 0                                       |
| 7413200010            | Golden Cycle Gold Co     | 0.02              | Full                        | Commercial*   | 0                                    | 0                                       |
| 7413232003            | Eldridge, Bernard        | 0.27              | Full                        | Commercial*   | 0                                    | 0                                       |
| 7413232004            | Eldridge, Bernard        | 0.17              | Full                        | Commercial    | 1                                    | 0                                       |
| 7413232005            | Eldridge, Bernard        | 0.17              | Full                        | Commercial    | 1                                    | 0                                       |
| 7413232006            | Winn, Cheryl L.          | 0.14              | Full                        | Commercial    | 1                                    | 0                                       |
| 7413232008            | Markworth, Donald H.     | 0.24              | Full                        | Commercial    | 1                                    | 0                                       |
| 7413232009            | Markworth, Donald H.     | 0.47              | Full                        | Commercial    | 0                                    | 0                                       |
| 7413222001            | Svea Properties, LLC     | 0.48              | Full                        | Commercial*   | 1                                    | 0                                       |
| 7413227002            | Bird Nest Apartments     | 0.81              | Full                        | Residential   | 0                                    | 10                                      |
| 7413227001            | Buresh Limited Partners  | 0.23              | Full                        | Commercial    | 1                                    | 0                                       |
| 7413230002            | Ziemer, LLC              | 0.65              | Full                        | Commercial    | 1                                    | 0                                       |
| 7413230003            | Koscove, Jack L.         | 0.22              | Full                        | Commercial    | 1                                    | 0                                       |
| 7413230004            | Koscove, Carol J.        | 0.11              | Full                        | Commercial    | 0                                    | 0                                       |
| 7413231002            | Koscove, Carol J.        | 0.30              | Full                        | Commercial    | 1                                    | 0                                       |
| 7413231001            | Ochs Brothers            | 0.34              | Full                        | Commercial    | 0                                    | 0                                       |
| 7413300076            | Ochs Brothers            | 0.18              | Full                        | Commercial    | 0                                    | 0                                       |
| 7413314009            | Keun, Suk                | 4.66              | Full                        | Commercial    | 27                                   | 0                                       |
| 7413300007            | City of Colorado Springs | 1.16              | Full                        | Public*       | 0                                    | 0                                       |
| 7413300012            | City of Colorado Springs | 1.65              | Full                        | Public*       | 0                                    | 0                                       |
| 7413314006            | 318 S. 8th Street, LL    | 0.47              | Full                        | Commercial    | 1                                    | 0                                       |
| 7413314005            | JRD Properties, LLC      | 0.86              | Full                        | Commercial    | 1                                    | 0                                       |
| 7413135008            | Kurtz Enterprises, LLC   | 0.33              | Full                        | Commercial    | 1                                    | 0                                       |
| 7413135005            | Hernandez, Jose A.       | 0.12              | Full                        | MIxed-Use     | 0                                    | 1                                       |
| 7413135004            | Twin Burch, LLC          | 0.15              | Full                        | Commercial    | 1                                    | 0                                       |
| 7413135007            | Bieri, Heinz F.          | 0.21              | Full                        | Commercial    | 1                                    | 0                                       |
| 7413135001            | Swann, Spencer O.        | 0.10              | Full                        | Commercial    | 1                                    | 0                                       |
| 7413400020            | Ochs Brothers            | 0.43              | Full                        | Commercial    | 1                                    | 0                                       |
| 7413400019            | Grot Cimarron, LLC       | 4.63              | Full                        | Commercial    | 1                                    | 0                                       |
| 7413406009            | Medran Real Estate       | 0.52              | Full                        | Commercial    | 1                                    | 0                                       |