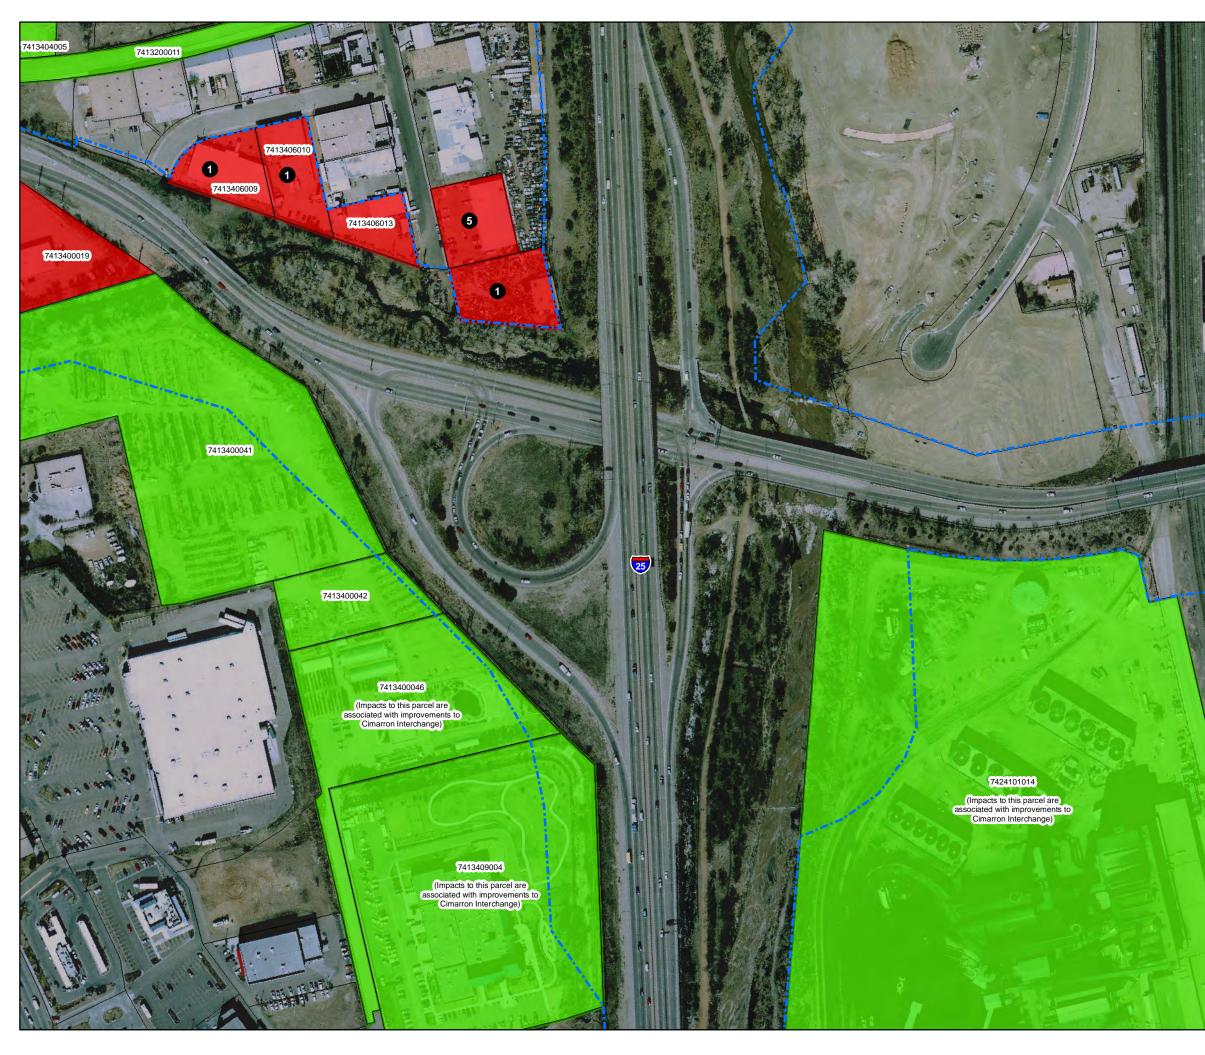

| Parcel ID             | Coursition for the Proposed AC | Acres<br>Impacted | Full/Partial<br>Acquisition | Property Type | Number of<br>Business<br>Relocations | Number of<br>Residential<br>Relocations |
|-----------------------|--------------------------------|-------------------|-----------------------------|---------------|--------------------------------------|-----------------------------------------|
| <del>7414105006</del> | Kadtke, Heather A.             | <del>0.04</del>   | Partial                     | Residential   | θ                                    | θ                                       |
| <del>7414105001</del> | Anderson, Laurie A.            | <del>0.12</del>   | Partial                     | Residential   | θ                                    | θ                                       |
| 7413200009            | City of Colorado Springs       | 0.06              | Partial                     | Public*       | 0                                    | 0                                       |
| 7413300066            | City of Colorado Springs       | 0.19              | Partial                     | Public*       | 0                                    | 0                                       |
| 7413400046            | Pike's Peak Nurseries          | 0.19              | Partial                     | Commercial    | 0                                    | 0                                       |
| 7413404005            | Shops at Bear Creek            | 0.05              | Partial                     | Commercial    | 0                                    | 0                                       |
| 7413409004            | Humane Society                 | 1.35              | Partial                     | Commercial    | 0                                    | 0                                       |
| 7413410023            | City of Colorado Springs       | 0.69              | Partial                     | Public*       | 0                                    | 0                                       |
| 7413400041            | Pikes Peak Broadcast           | 4.32              | Partial                     | Commercial    | 0                                    | 0                                       |
| 7413400042            | Pikes Peak Nurseries           | 0.08              | Partial                     | Commercial    | 0                                    | 0                                       |
| 7424101014            | City of Colorado Springs       | 1.9               | Partial                     | Public        | 0                                    | 0                                       |
| 7424113008            | Wal-Mart                       | 1.10              | Partial                     | Commercial    | 0                                    | 0                                       |
| 7403300028            | Action Excavating              | 0.23              | Full                        | Commercial    | 0                                    | 0                                       |
| 7403324080            | Action Excavating              | 0.31              | Full                        | Commercial    | 1                                    | 0                                       |
| 7403324081            | Action Excavating              | 0.38              | Full                        | Commercial    | 1                                    | 0                                       |
| 7403324074            | McCutcheon, Fred C.            | 0.35              | Full                        | Mixed-Use     | 1                                    | 1                                       |
| 7403324007            | Musso, John C.                 | 0.50              | Full                        | Commercial*   | 0                                    | 0                                       |
| 7403324008            | Lai Heng, Hsian                | 0.45              | Full                        | Commercial    | 1                                    | 0                                       |
| 7410100001            | RP One, LLC                    | 0.56              | Full                        | Commercial    | 1                                    | 0                                       |
| 7410100026            | A & F Springs, LLC             | 3.40              | Full                        | Commercial    | 1                                    | 0                                       |
| 7410100038            | A & F Springs, LLC             | 1.61              | Full                        | Commercial    | 0                                    | 0                                       |
| 7410100039            | City of Colorado Springs       | 1.49              | Full                        | Commercial    | 0                                    | 0                                       |
| 7410100040            | A & F Springs, LLC             | 0.44              | Full                        | Mixed-Use     | 0                                    | 2                                       |
| 7410100030            | McLauglin, Phillip G           | 1.42              | Full                        | Commercial    | 1                                    | 0                                       |
| 7411302007            | Strickland, James E.           | 0.18              | Full                        | Residential   | 0                                    | 1                                       |
| 7411302009            | Strickland, James E.           | 0.18              | Full                        | Residential*  | 0                                    | 0                                       |
| 7411300013            | City of Colorado Springs       | 0.35              | Full                        | Public*       | 0                                    | 0                                       |
| 7411300035            | Damm Property, LLC             | 0.09              | Full                        | Commercial*   | 0                                    | 0                                       |
| 7411300033            | City of Colorado Springs       | 1.30              | Full                        | Commercial    | 0                                    | 0                                       |
| 7411300032            | Wilcox, Robert T.              | 0.67              | Full                        | Commercial    | 1                                    | 0                                       |
| 7411300031            | Logue, Richard L.              | 0.84              | Full                        | Commercial    | 1                                    | 0                                       |
| 7411300049            | Corum, Donna K.                | 1.89              | Full                        | Commercial    | 0                                    | 0                                       |

**EXHIBIT 1** Right-of-Way Acquisition for the Proposed Action (updated June 2011)

| Parcel ID             | Owner                    | Acres<br>Impacted | Full/Partial<br>Acquisition | Property Type | Number of<br>Business<br>Relocations | Number of<br>Residential<br>Relocations |
|-----------------------|--------------------------|-------------------|-----------------------------|---------------|--------------------------------------|-----------------------------------------|
| 7414109001            | Rogers, Donald L.        | 0.25              | Full                        | Commercial    | 1                                    | 0                                       |
| <del>7413214002</del> | Wheeler, Robert          | <del>0.38</del>   | Full                        | Mixed-Use     | 4                                    | 4                                       |
| 7413214006            | Morales, Nick            | 0.44              | Full                        | Commercial    | 1                                    | 0                                       |
| 7413200010            | Golden Cycle Gold Co     | 0.02              | Full                        | Commercial*   | 0                                    | 0                                       |
| 7413232003            | Eldridge, Bernard        | 0.27              | Full                        | Commercial*   | 0                                    | 0                                       |
| 7413232004            | Eldridge, Bernard        | 0.17              | Full                        | Commercial    | 1                                    | 0                                       |
| 7413232005            | Eldridge, Bernard        | 0.17              | Full                        | Commercial    | 1                                    | 0                                       |
| 7413232006            | Winn, Cheryl L.          | 0.14              | Full                        | Commercial    | 1                                    | 0                                       |
| 7413232008            | Markworth, Donald H.     | 0.24              | Full                        | Commercial    | 1                                    | 0                                       |
| 7413232009            | Markworth, Donald H.     | 0.47              | Full                        | Commercial    | 0                                    | 0                                       |
| 7413222001            | Svea Properties, LLC     | 0.48              | Full                        | Commercial*   | 1                                    | 0                                       |
| 7413227002            | Bird Nest Apartments     | 0.81              | Full                        | Residential   | 0                                    | 10                                      |
| 7413227001            | Buresh Limited Partners  | 0.23              | Full                        | Commercial    | 1                                    | 0                                       |
| 7413230002            | Ziemer, LLC              | 0.65              | Full                        | Commercial    | 1                                    | 0                                       |
| 7413230003            | Koscove, Jack L.         | 0.22              | Full                        | Commercial    | 1                                    | 0                                       |
| 7413230004            | Koscove, Carol J.        | 0.11              | Full                        | Commercial    | 0                                    | 0                                       |
| 7413231002            | Koscove, Carol J.        | 0.30              | Full                        | Commercial    | 1                                    | 0                                       |
| 7413231001            | Ochs Brothers            | 0.34              | Full                        | Commercial    | 0                                    | 0                                       |
| 7413300076            | Ochs Brothers            | 0.18              | Full                        | Commercial    | 0                                    | 0                                       |
| 7413314009            | Keun, Suk                | 4.66              | Full                        | Commercial    | 27                                   | 0                                       |
| 7413300007            | City of Colorado Springs | 1.16              | Full                        | Public*       | 0                                    | 0                                       |
| 7413300012            | City of Colorado Springs | 1.65              | Full                        | Public*       | 0                                    | 0                                       |
| 7413314006            | 318 S. 8th Street, LL    | 0.47              | Full                        | Commercial    | 1                                    | 0                                       |
| 7413314005            | JRD Properties, LLC      | 0.86              | Full                        | Commercial    | 1                                    | 0                                       |
| 7413135008            | Kurtz Enterprises, LLC   | 0.33              | Full                        | Commercial    | 1                                    | 0                                       |
| 7413135005            | Hernandez, Jose A.       | 0.12              | Full                        | MIxed-Use     | 0                                    | 1                                       |
| 7413135004            | Twin Burch, LLC          | 0.15              | Full                        | Commercial    | 1                                    | 0                                       |
| 7413135007            | Bieri, Heinz F.          | 0.21              | Full                        | Commercial    | 1                                    | 0                                       |
| 7413135001            | Swann, Spencer O.        | 0.10              | Full                        | Commercial    | 1                                    | 0                                       |
| 7413400020            | Ochs Brothers            | 0.43              | Full                        | Commercial    | 1                                    | 0                                       |
| 7413400019            | Grot Cimarron, LLC       | 4.63              | Full                        | Commercial    | 1                                    | 0                                       |
| 7413406009            | Medran Real Estate       | 0.52              | Full                        | Commercial    | 1                                    | 0                                       |

## EXHIBIT 1 Right-of-Way Acquisition for the Proposed Action (updated June 2011)

| Parcel ID                                   | Owner                    | Acres<br>Impacted | Full/Partial<br>Acquisition                   | Property Type                                               | Number of<br>Business<br>Relocations | Number of<br>Residential<br>Relocations |
|---------------------------------------------|--------------------------|-------------------|-----------------------------------------------|-------------------------------------------------------------|--------------------------------------|-----------------------------------------|
| 7413406010                                  | Waterhouse Property      | 0.57              | Full                                          | Commercial                                                  | 1                                    | 0                                       |
| 7413406013                                  | Skunk Hollow Properties  | 0.40              | Full                                          | Commercial                                                  | 0                                    | 0                                       |
| 7413402006                                  | Saunders, Kirk           | 0.65              | Full                                          | Commercial                                                  | 1 **                                 | 0                                       |
| 7413402009                                  | Chestnut Street Partners | 0.59              | Full                                          | Commercial                                                  | 5***                                 | 0                                       |
| Total<br>(January 2011Technical Memorandum) |                          | <del>77.98</del>  | <mark>24 Partial</mark><br><del>88 Full</del> | 81 Commercial<br>4 Mixed-use<br>14 Public<br>13 Residential | <del>78</del>                        | <del>25</del>                           |
| <b>New Total</b><br>(June 2011 Supplement)  |                          | 77.44             | 22 Partial<br>87 Full                         | 81 Commercial<br>3 Mixed-Use<br>14 Public<br>11 Residential | 77                                   | 24                                      |

Notes

\* Currently vacant or unimproved land \*\* A salvage yard \*\*\* Includes two occupied and three vacant units

Right-of-Way Acquisition and Property Relocation Atlas (updated June 2011)