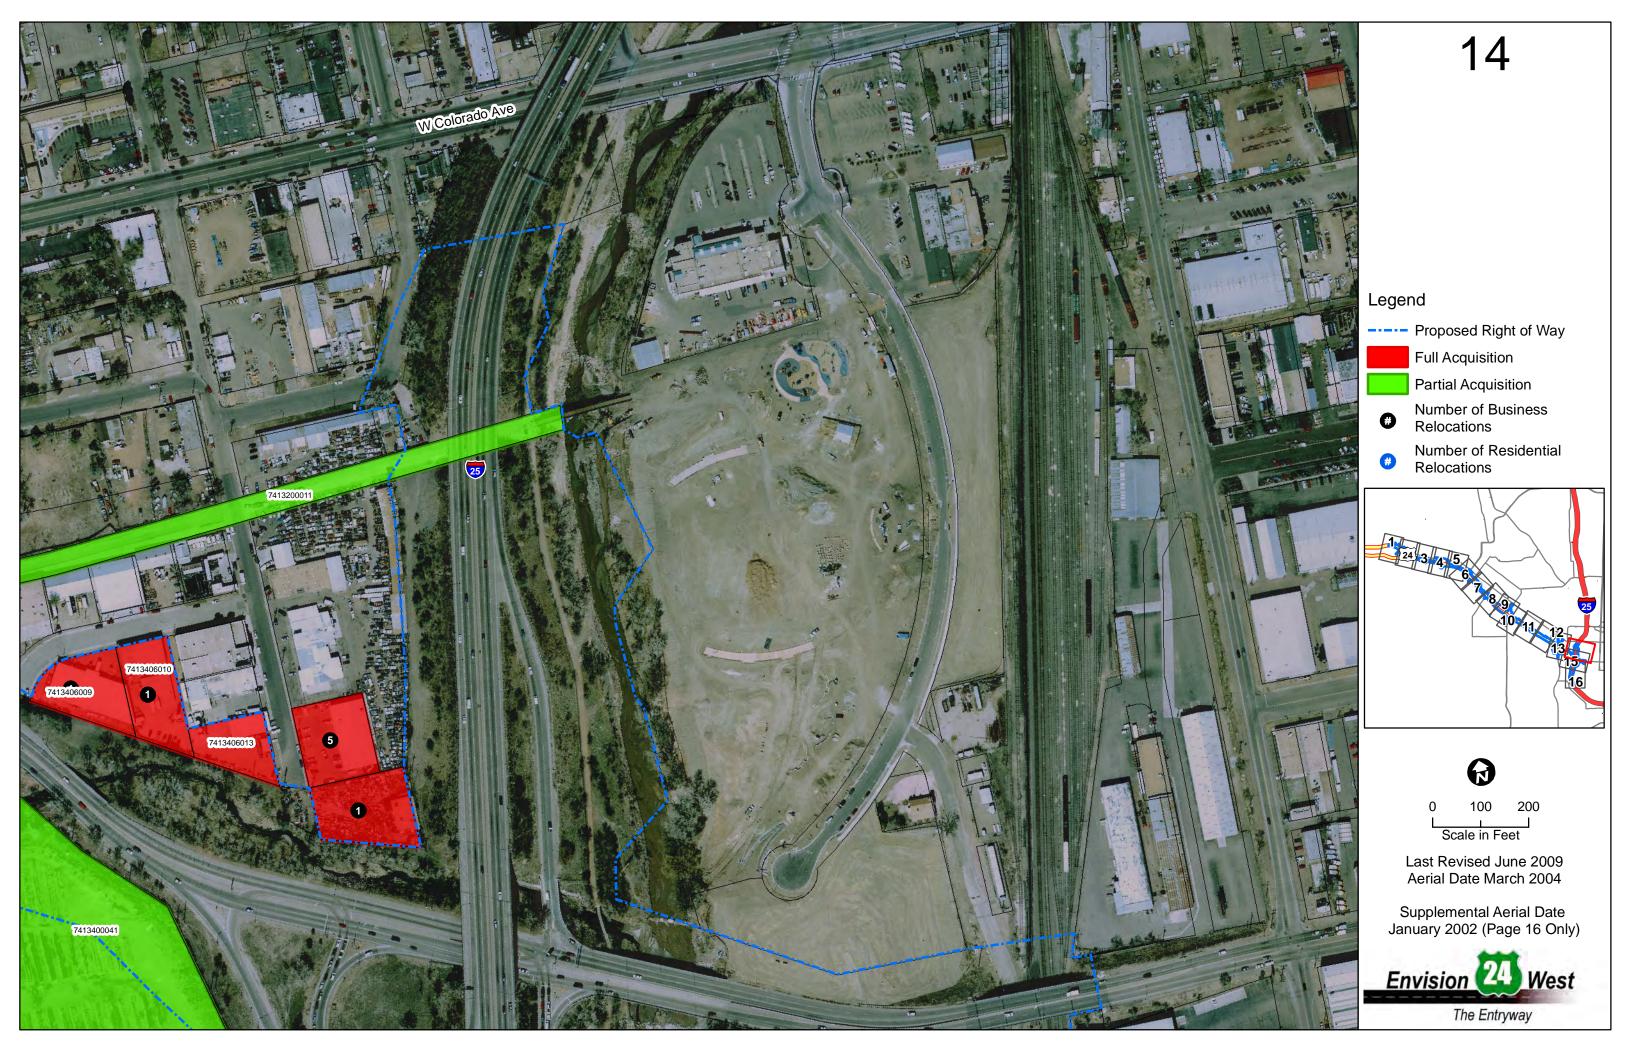

**EXHIBIT 1** Right-of-Way Acquisition for the Proposed Action (updated June 2011)

| Parcel ID             | Owner                    | Acres<br>Impacted | Full/Partial<br>Acquisition | Property Type | Number of<br>Business<br>Relocations | Number of<br>Residential<br>Relocations |
|-----------------------|--------------------------|-------------------|-----------------------------|---------------|--------------------------------------|-----------------------------------------|
| 7414109001            | Rogers, Donald L.        | 0.25              | Full                        | Commercial    | 1                                    | 0                                       |
| <del>7413214002</del> | Wheeler, Robert          | <del>0.38</del>   | Full                        | Mixed-Use     | 4                                    | 4                                       |
| 7413214006            | Morales, Nick            | 0.44              | Full                        | Commercial    | 1                                    | 0                                       |
| 7413200010            | Golden Cycle Gold Co     | 0.02              | Full                        | Commercial*   | 0                                    | 0                                       |
| 7413232003            | Eldridge, Bernard        | 0.27              | Full                        | Commercial*   | 0                                    | 0                                       |
| 7413232004            | Eldridge, Bernard        | 0.17              | Full                        | Commercial    | 1                                    | 0                                       |
| 7413232005            | Eldridge, Bernard        | 0.17              | Full                        | Commercial    | 1                                    | 0                                       |
| 7413232006            | Winn, Cheryl L.          | 0.14              | Full                        | Commercial    | 1                                    | 0                                       |
| 7413232008            | Markworth, Donald H.     | 0.24              | Full                        | Commercial    | 1                                    | 0                                       |
| 7413232009            | Markworth, Donald H.     | 0.47              | Full                        | Commercial    | 0                                    | 0                                       |
| 7413222001            | Svea Properties, LLC     | 0.48              | Full                        | Commercial*   | 1                                    | 0                                       |
| 7413227002            | Bird Nest Apartments     | 0.81              | Full                        | Residential   | 0                                    | 10                                      |
| 7413227001            | Buresh Limited Partners  | 0.23              | Full                        | Commercial    | 1                                    | 0                                       |
| 7413230002            | Ziemer, LLC              | 0.65              | Full                        | Commercial    | 1                                    | 0                                       |
| 7413230003            | Koscove, Jack L.         | 0.22              | Full                        | Commercial    | 1                                    | 0                                       |
| 7413230004            | Koscove, Carol J.        | 0.11              | Full                        | Commercial    | 0                                    | 0                                       |
| 7413231002            | Koscove, Carol J.        | 0.30              | Full                        | Commercial    | 1                                    | 0                                       |
| 7413231001            | Ochs Brothers            | 0.34              | Full                        | Commercial    | 0                                    | 0                                       |
| 7413300076            | Ochs Brothers            | 0.18              | Full                        | Commercial    | 0                                    | 0                                       |
| 7413314009            | Keun, Suk                | 4.66              | Full                        | Commercial    | 27                                   | 0                                       |
| 7413300007            | City of Colorado Springs | 1.16              | Full                        | Public*       | 0                                    | 0                                       |
| 7413300012            | City of Colorado Springs | 1.65              | Full                        | Public*       | 0                                    | 0                                       |
| 7413314006            | 318 S. 8th Street, LL    | 0.47              | Full                        | Commercial    | 1                                    | 0                                       |
| 7413314005            | JRD Properties, LLC      | 0.86              | Full                        | Commercial    | 1                                    | 0                                       |
| 7413135008            | Kurtz Enterprises, LLC   | 0.33              | Full                        | Commercial    | 1                                    | 0                                       |
| 7413135005            | Hernandez, Jose A.       | 0.12              | Full                        | MIxed-Use     | 0                                    | 1                                       |
| 7413135004            | Twin Burch, LLC          | 0.15              | Full                        | Commercial    | 1                                    | 0                                       |
| 7413135007            | Bieri, Heinz F.          | 0.21              | Full                        | Commercial    | 1                                    | 0                                       |
| 7413135001            | Swann, Spencer O.        | 0.10              | Full                        | Commercial    | 1                                    | 0                                       |
| 7413400020            | Ochs Brothers            | 0.43              | Full                        | Commercial    | 1                                    | 0                                       |
| 7413400019            | Grot Cimarron, LLC       | 4.63              | Full                        | Commercial    | 1                                    | 0                                       |
| 7413406009            | Medran Real Estate       | 0.52              | Full                        | Commercial    | 1                                    | 0                                       |

## EXHIBIT 1 Right-of-Way Acquisition for the Proposed Action (updated June 2011)

| Parcel ID                                   | Owner                    | Acres<br>Impacted | Full/Partial<br>Acquisition                   | Property Type                                               | Number of<br>Business<br>Relocations | Number of<br>Residential<br>Relocations |
|---------------------------------------------|--------------------------|-------------------|-----------------------------------------------|-------------------------------------------------------------|--------------------------------------|-----------------------------------------|
| 7413406010                                  | Waterhouse Property      | 0.57              | Full                                          | Commercial                                                  | 1                                    | 0                                       |
| 7413406013                                  | Skunk Hollow Properties  | 0.40              | Full                                          | Commercial                                                  | 0                                    | 0                                       |
| 7413402006                                  | Saunders, Kirk           | 0.65              | Full                                          | Commercial                                                  | 1 **                                 | 0                                       |
| 7413402009                                  | Chestnut Street Partners | 0.59              | Full                                          | Commercial                                                  | 5***                                 | 0                                       |
| Total<br>(January 2011Technical Memorandum) |                          | <del>77.98</del>  | <mark>24 Partial</mark><br><del>88 Full</del> | 81 Commercial<br>4 Mixed-use<br>14 Public<br>13 Residential | <del>78</del>                        | <del>25</del>                           |
| <b>New Total</b><br>(June 2011 Supplement)  |                          | 77.44             | 22 Partial<br>87 Full                         | 81 Commercial<br>3 Mixed-Use<br>14 Public<br>11 Residential | 77                                   | 24                                      |

Notes

\* Currently vacant or unimproved land \*\* A salvage yard \*\*\* Includes two occupied and three vacant units

Right-of-Way Acquisition and Property Relocation Atlas (updated June 2011)