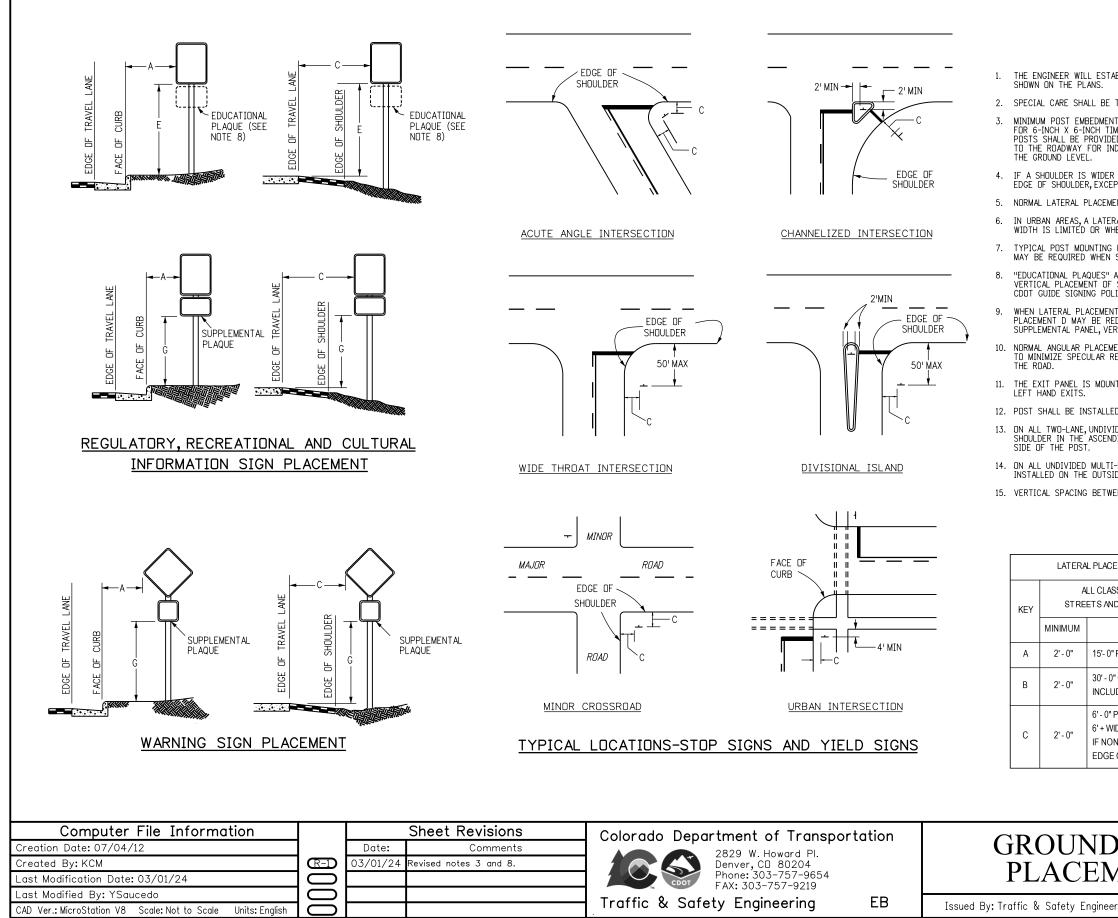

# GENERAL NOTES

THE ENGINEER WILL ESTABLISH GRADES AND LOCATIONS FOR ALL SIGN POSTS IN ACCORDANCE WITH DETAILS

2. SPECIAL CARE SHALL BE TAKEN IN SIGN LOCATION TO ENSURE AN UNDBSTRUCTED VIEW OF EACH SIGN.

MINIMUM POST EMBEDMENT SHALL BE 3 FEET FOR U-2 POSTS AND 4-INCH X 4-INCH TIMBER POSTS, AND 5 FEET FOR 6-INCH X 6-INCH TIMBER POSTS. SEE S-614-6 AND S-614-8 FOR FOOTING DEPTH. 6-INCH BY 6-INCH TIMBER POSTS SHALL BE PROVIDED WITH TWO 2-INCH DIAMETER HOLES THROUGH THE NEUTRAL AXIS AT RIGHT ANGLES TO THE ROADWAY FOR INDUCED BREAKAWAY FUNCTION, ONE DRILLED AT 4 INCHES AND ONE AT 18 INCHES ABOVE

IF A SHOULDER IS WIDER THAN 6 FEET, THE MINIMUM LATERAL OFFSET DISTANCE SHOULD BE 6 FEET FROM THE EDGE OF SHOULDER, EXCEPT FOR MILE MARKER SIGNS. SEE FIGURE 2A-2(B) OF THE 2009 MUTCD.

5. NORMAL LATERAL PLACEMENT IS MEASURED FROM THE EDGE OF THE TRAVEL LANE.

6. IN URBAN AREAS, A LATERAL CLEARANCE OF 1 FOOT FROM THE CURB FACE IS PERMISSIBLE WHERE SIDEWALK WIDTH IS LIMITED OR WHERE EXISTING POLES ARE CLOSE TO THE CURB.

TYPICAL POST MOUNTING HEIGHTS FROM GROUND TO BOTTOM OF SIGN PANEL ARE 7 OR 8 FEET. OTHER HEIGHTS MAY BE REQUIRED WHEN SIGNS ARE MOUNTED ON STEEPER FILL OR CUT SLOPES.

"EDUCATIONAL PLAQUES" ACCOMPANYING SYMBOL SIGNS WILL NOT BE CONSIDERED WHEN DETERMINING THE VERTICAL PLACEMENT OF SYMBOL SIGNS.FOR INFORMATION OF EDUCATIONAL PLAQUES, SEE PAGE 3 OF THE 2021 CDOT GUIDE SIGNING POLICIES & PROCEDURES, AND SECTION 2M.06 OF THE 2009 MUTCD.

WHEN LATERAL PLACEMENT IS 30 FEET OR MORE FOR SIGNS WITHOUT A SUPPLEMENTAL PLAQUE, VERTICAL PLACEMENT D MAY BE REDUCED TO 5 FT WHEN LATERAL PLACEMENT IS 30 FEET OR MORE FOR SIGNS WITH A SUPPLEMENTAL PANEL, VERTICAL PLACEMENT F DOES NOT DOES NOT APPLY - USE ONLY VERTICAL PLACEMENT H.

10. NORMAL ANGULAR PLACEMENT IS 0 DEGREES. SIGNS CLOSER THAN 30 FEET SHOULD BE TURNED SLIGHTLY AWAY TO MINIMIZE SPECULAR REFLECTION. SIGNS PLACED 30 FEET OR MORE SHOULD GENERALLY BE TURNED TOWARD

11. THE EXIT PANEL IS MOUNTED ON THE RIGHT HAND SIDE FOR RIGHT HAND EXITS AND THE LEFT HAND SIDE FOR

12. POST SHALL BE INSTALLED PLUMB, VERTICAL DEVIATION SHALL NOT EXCEED  $\frac{1}{2}$ -INCH IN 10 FT.

13. ON ALL TWO-LANE, UNDIVIDED HIGHWAYS, THE MILE MARKER AND POST SHALL BE INSTALLED ON THE RIGHT SHOULDER IN THE ASCENDING DIRECTION WITH THE MILE MARKER PANELS DISPLAYED ON THE FRONT AND BACK SIDE OF THE POST.

 IN ALL UNDIVIDED MULTI-LANE AND DIVIDED HIGHWAYS, AND INTERSTATES, THE MILE MARKER AND POST SHALL BE INSTALLED ON THE DUTSIDE SHOULDER (OR SIDEWALK IF APPLICABLE) IN BOTH DIRECTIONS OF TRAVEL.
VERTICAL SPACING BETWEEN SIGN PANELS SHALL BE 1 TO 11/2 INCH, TYPICAL.

# PLACEMENT TABLES

|  | VERTICAL PLACEMENT |                             |                                                                                                                                                  |                                                                                                                                                                                                                                      |                                                                                                                                                                                                                                                                                                   |                                                                                                                                                                                                                                                                                |                                                                                                                                                                                                                                                                                                                                                                                                                                                                                                                                                                                                                                                                                                                                                                                                                                                                                                                                                                                                                                                                                                                                                                                                                                                                                                                                                                                                                                                                                                                                                                                                                                                                                                                                                                                                                                                                                                                                                                                                                               |
|--|--------------------|-----------------------------|--------------------------------------------------------------------------------------------------------------------------------------------------|--------------------------------------------------------------------------------------------------------------------------------------------------------------------------------------------------------------------------------------|---------------------------------------------------------------------------------------------------------------------------------------------------------------------------------------------------------------------------------------------------------------------------------------------------|--------------------------------------------------------------------------------------------------------------------------------------------------------------------------------------------------------------------------------------------------------------------------------|-------------------------------------------------------------------------------------------------------------------------------------------------------------------------------------------------------------------------------------------------------------------------------------------------------------------------------------------------------------------------------------------------------------------------------------------------------------------------------------------------------------------------------------------------------------------------------------------------------------------------------------------------------------------------------------------------------------------------------------------------------------------------------------------------------------------------------------------------------------------------------------------------------------------------------------------------------------------------------------------------------------------------------------------------------------------------------------------------------------------------------------------------------------------------------------------------------------------------------------------------------------------------------------------------------------------------------------------------------------------------------------------------------------------------------------------------------------------------------------------------------------------------------------------------------------------------------------------------------------------------------------------------------------------------------------------------------------------------------------------------------------------------------------------------------------------------------------------------------------------------------------------------------------------------------------------------------------------------------------------------------------------------------|
|  | KEY                | FREEWAYS AND<br>EXPRESSWAYS |                                                                                                                                                  | COVENTIONAL<br>STREETS AND HIGHWAYS                                                                                                                                                                                                  |                                                                                                                                                                                                                                                                                                   |                                                                                                                                                                                                                                                                                |                                                                                                                                                                                                                                                                                                                                                                                                                                                                                                                                                                                                                                                                                                                                                                                                                                                                                                                                                                                                                                                                                                                                                                                                                                                                                                                                                                                                                                                                                                                                                                                                                                                                                                                                                                                                                                                                                                                                                                                                                               |
|  |                    | MIN.                        | MAX.                                                                                                                                             | URBAN                                                                                                                                                                                                                                |                                                                                                                                                                                                                                                                                                   | RURAL                                                                                                                                                                                                                                                                          |                                                                                                                                                                                                                                                                                                                                                                                                                                                                                                                                                                                                                                                                                                                                                                                                                                                                                                                                                                                                                                                                                                                                                                                                                                                                                                                                                                                                                                                                                                                                                                                                                                                                                                                                                                                                                                                                                                                                                                                                                               |
|  |                    |                             |                                                                                                                                                  | MIN.                                                                                                                                                                                                                                 | MAX.                                                                                                                                                                                                                                                                                              | MIN.                                                                                                                                                                                                                                                                           | MAX.                                                                                                                                                                                                                                                                                                                                                                                                                                                                                                                                                                                                                                                                                                                                                                                                                                                                                                                                                                                                                                                                                                                                                                                                                                                                                                                                                                                                                                                                                                                                                                                                                                                                                                                                                                                                                                                                                                                                                                                                                          |
|  | D                  | 7' - 0" OR NOTE NO. 9       | 12' - 0"                                                                                                                                         | 7' - 0"                                                                                                                                                                                                                              | 8' - 0"                                                                                                                                                                                                                                                                                           | 5' - 0"                                                                                                                                                                                                                                                                        | 8' - 0"                                                                                                                                                                                                                                                                                                                                                                                                                                                                                                                                                                                                                                                                                                                                                                                                                                                                                                                                                                                                                                                                                                                                                                                                                                                                                                                                                                                                                                                                                                                                                                                                                                                                                                                                                                                                                                                                                                                                                                                                                       |
|  | E                  | 7' - 0"                     | 8' - 0"                                                                                                                                          | 7' - 0"                                                                                                                                                                                                                              | 8' - 0"                                                                                                                                                                                                                                                                                           | 5' - 0"                                                                                                                                                                                                                                                                        | 8' - 0"                                                                                                                                                                                                                                                                                                                                                                                                                                                                                                                                                                                                                                                                                                                                                                                                                                                                                                                                                                                                                                                                                                                                                                                                                                                                                                                                                                                                                                                                                                                                                                                                                                                                                                                                                                                                                                                                                                                                                                                                                       |
|  | F                  | 8' - 0" OR NOTE NO. 9       | 12' - 0"                                                                                                                                         | 8' - 0"                                                                                                                                                                                                                              | 9' - 0"                                                                                                                                                                                                                                                                                           | 5' - 0"                                                                                                                                                                                                                                                                        | 9' - 0"                                                                                                                                                                                                                                                                                                                                                                                                                                                                                                                                                                                                                                                                                                                                                                                                                                                                                                                                                                                                                                                                                                                                                                                                                                                                                                                                                                                                                                                                                                                                                                                                                                                                                                                                                                                                                                                                                                                                                                                                                       |
|  | G                  | 6' - 0"                     | 7' - 0"                                                                                                                                          | 6' - 0"                                                                                                                                                                                                                              | 7' - 0"                                                                                                                                                                                                                                                                                           | 4' - 0"                                                                                                                                                                                                                                                                        | 7' - 0"                                                                                                                                                                                                                                                                                                                                                                                                                                                                                                                                                                                                                                                                                                                                                                                                                                                                                                                                                                                                                                                                                                                                                                                                                                                                                                                                                                                                                                                                                                                                                                                                                                                                                                                                                                                                                                                                                                                                                                                                                       |
|  | Н                  | 5' - 0"                     | 10' - 0"                                                                                                                                         | 6' - 0"                                                                                                                                                                                                                              | 7' - 0"                                                                                                                                                                                                                                                                                           | 4' - 0"                                                                                                                                                                                                                                                                        | 7' - 0"                                                                                                                                                                                                                                                                                                                                                                                                                                                                                                                                                                                                                                                                                                                                                                                                                                                                                                                                                                                                                                                                                                                                                                                                                                                                                                                                                                                                                                                                                                                                                                                                                                                                                                                                                                                                                                                                                                                                                                                                                       |
|  |                    | D<br>E<br>F<br>G            | FREEWAYS AND<br>EXPRESSWAYS       KEY     MIN.       D     7'-0" OR NOTE NO.9       E     7'-0"       F     8'-0" OR NOTE NO.9       G     6'-0" | FREEWAYS AND<br>EXPRESSWAYS       KEY     MIN.     MAX.       D     7' - 0" OR NOTE NO. 9     12' - 0"       E     7' - 0" OR NOTE NO. 9     12' - 0"       F     8' - 0" OR NOTE NO. 9     12' - 0"       G     6' - 0"     7' - 0" | FREEWAYS AND<br>EXPRESSWAYS     STR       KEY     MIN.     MAX.     URI       MIN.     MAX.     MIN.     MIN.       D     7'-0" OR NOTE NO.9     12'-0"     7'-0"       E     7'-0"     8'-0"     7'-0"       F     8'-0" OR NOTE NO.9     12'-0"     8'-0"       G     6'-0"     7'-0"     6'-0" | FREEWAYS AND<br>EXPRESSWAYS     COVEN'<br>STREETS AN<br>MIN.       KEY     URBAN       MIN.     MAX.       D     7' - 0" OR NOTE NO.9     12' - 0"       F     8' - 0" OR NOTE NO.9     12' - 0"       F     8' - 0" OR NOTE NO.9     12' - 0"       G     6' - 0"     7' - 0" | FREEWAYS AND<br>EXPRESSWAYS     COVENTIONAL<br>STREETS AND HIGHW       KEY     Image: mail of the mai |