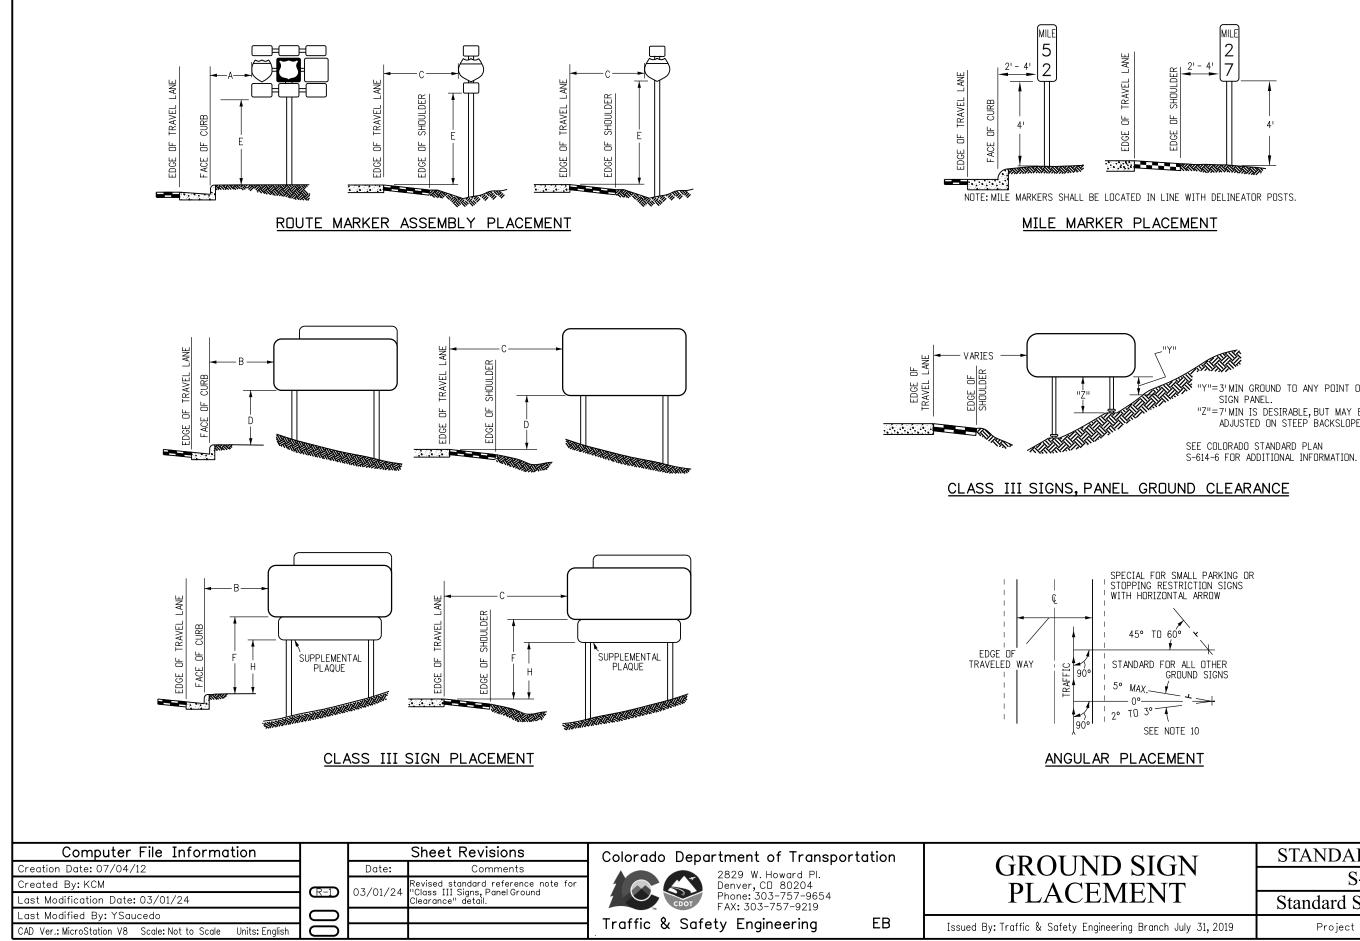

"EDUCATIONAL PLAQUES" ACCOMPANYING SYMBOL SIGNS WILL NOT BE CONSIDERED WHEN DETERMINING THE VERTICAL PLACEMENT OF SYMBOL SIGNS.FOR INFORMATION OF EDUCATIONAL PLAQUES, SEE PAGE 3 OF THE 2021 CDOT GUIDE SIGNING POLICIES & PROCEDURES, AND SECTION 2M.06 OF THE 2009 MUTCD.

WHEN LATERAL PLACEMENT IS 30 FEET OR MORE FOR SIGNS WITHOUT A SUPPLEMENTAL PLAQUE, VERTICAL PLACEMENT D MAY BE REDUCED TO 5 FT WHEN LATERAL PLACEMENT IS 30 FEET OR MORE FOR SIGNS WITH A SUPPLEMENTAL PANEL, VERTICAL PLACEMENT F DOES NOT DOES NOT APPLY - USE ONLY VERTICAL PLACEMENT H.

10. NORMAL ANGULAR PLACEMENT IS 0 DEGREES. SIGNS CLOSER THAN 30 FEET SHOULD BE TURNED SLIGHTLY AWAY TO MINIMIZE SPECULAR REFLECTION. SIGNS PLACED 30 FEET OR MORE SHOULD GENERALLY BE TURNED TOWARD

11. THE EXIT PANEL IS MOUNTED ON THE RIGHT HAND SIDE FOR RIGHT HAND EXITS AND THE LEFT HAND SIDE FOR

 IN ALL UNDIVIDED MULTI-LANE AND DIVIDED HIGHWAYS, AND INTERSTATES, THE MILE MARKER AND POST SHALL BE INSTALLED ON THE DUTSIDE SHOULDER (OR SIDEWALK IF APPLICABLE) IN BOTH DIRECTIONS OF TRAVEL.
VERTICAL SPACING BETWEEN SIGN PANELS SHALL BE 1 TO 11/2 INCH, TYPICAL.

# PLACEMENT TABLES

|  | VERTICAL PLACEMENT |                             |                                                                                                                                                  |                                                                                                                                                                                                                                      |                                                                                                                                                                                                                                                                                                   |                                                                                                                                                                                                                                                                                |                                                                                                                                                                                                                                                                                                                                                                                                                                                                                                                                                                                                                                                                                                                                                                                                                                                                                                                                                                                                                                                                                                                                                                                                                                                                                                                                                                                                                                                                                                                                                                                                                                                                                                                                                                                                                                                                                                                                                                                                                               |
|--|--------------------|-----------------------------|--------------------------------------------------------------------------------------------------------------------------------------------------|--------------------------------------------------------------------------------------------------------------------------------------------------------------------------------------------------------------------------------------|---------------------------------------------------------------------------------------------------------------------------------------------------------------------------------------------------------------------------------------------------------------------------------------------------|--------------------------------------------------------------------------------------------------------------------------------------------------------------------------------------------------------------------------------------------------------------------------------|-------------------------------------------------------------------------------------------------------------------------------------------------------------------------------------------------------------------------------------------------------------------------------------------------------------------------------------------------------------------------------------------------------------------------------------------------------------------------------------------------------------------------------------------------------------------------------------------------------------------------------------------------------------------------------------------------------------------------------------------------------------------------------------------------------------------------------------------------------------------------------------------------------------------------------------------------------------------------------------------------------------------------------------------------------------------------------------------------------------------------------------------------------------------------------------------------------------------------------------------------------------------------------------------------------------------------------------------------------------------------------------------------------------------------------------------------------------------------------------------------------------------------------------------------------------------------------------------------------------------------------------------------------------------------------------------------------------------------------------------------------------------------------------------------------------------------------------------------------------------------------------------------------------------------------------------------------------------------------------------------------------------------------|
|  | KEY                | FREEWAYS AND<br>EXPRESSWAYS |                                                                                                                                                  | COVENTIONAL<br>STREETS AND HIGHWAYS                                                                                                                                                                                                  |                                                                                                                                                                                                                                                                                                   |                                                                                                                                                                                                                                                                                |                                                                                                                                                                                                                                                                                                                                                                                                                                                                                                                                                                                                                                                                                                                                                                                                                                                                                                                                                                                                                                                                                                                                                                                                                                                                                                                                                                                                                                                                                                                                                                                                                                                                                                                                                                                                                                                                                                                                                                                                                               |
|  |                    | MIN.                        | MAX.                                                                                                                                             | URBAN                                                                                                                                                                                                                                |                                                                                                                                                                                                                                                                                                   | RURAL                                                                                                                                                                                                                                                                          |                                                                                                                                                                                                                                                                                                                                                                                                                                                                                                                                                                                                                                                                                                                                                                                                                                                                                                                                                                                                                                                                                                                                                                                                                                                                                                                                                                                                                                                                                                                                                                                                                                                                                                                                                                                                                                                                                                                                                                                                                               |
|  |                    |                             |                                                                                                                                                  | MIN.                                                                                                                                                                                                                                 | MAX.                                                                                                                                                                                                                                                                                              | MIN.                                                                                                                                                                                                                                                                           | MAX.                                                                                                                                                                                                                                                                                                                                                                                                                                                                                                                                                                                                                                                                                                                                                                                                                                                                                                                                                                                                                                                                                                                                                                                                                                                                                                                                                                                                                                                                                                                                                                                                                                                                                                                                                                                                                                                                                                                                                                                                                          |
|  | D                  | 7' - 0" OR NOTE NO. 9       | 12' - 0"                                                                                                                                         | 7' - 0"                                                                                                                                                                                                                              | 8' - 0"                                                                                                                                                                                                                                                                                           | 5' - 0"                                                                                                                                                                                                                                                                        | 8' - 0"                                                                                                                                                                                                                                                                                                                                                                                                                                                                                                                                                                                                                                                                                                                                                                                                                                                                                                                                                                                                                                                                                                                                                                                                                                                                                                                                                                                                                                                                                                                                                                                                                                                                                                                                                                                                                                                                                                                                                                                                                       |
|  | E                  | 7' - 0"                     | 8' - 0"                                                                                                                                          | 7' - 0"                                                                                                                                                                                                                              | 8' - 0"                                                                                                                                                                                                                                                                                           | 5' - 0"                                                                                                                                                                                                                                                                        | 8' - 0"                                                                                                                                                                                                                                                                                                                                                                                                                                                                                                                                                                                                                                                                                                                                                                                                                                                                                                                                                                                                                                                                                                                                                                                                                                                                                                                                                                                                                                                                                                                                                                                                                                                                                                                                                                                                                                                                                                                                                                                                                       |
|  | F                  | 8' - 0" OR NOTE NO. 9       | 12' - 0"                                                                                                                                         | 8' - 0"                                                                                                                                                                                                                              | 9' - 0"                                                                                                                                                                                                                                                                                           | 5' - 0"                                                                                                                                                                                                                                                                        | 9' - 0"                                                                                                                                                                                                                                                                                                                                                                                                                                                                                                                                                                                                                                                                                                                                                                                                                                                                                                                                                                                                                                                                                                                                                                                                                                                                                                                                                                                                                                                                                                                                                                                                                                                                                                                                                                                                                                                                                                                                                                                                                       |
|  | G                  | 6' - 0"                     | 7' - 0"                                                                                                                                          | 6' - 0"                                                                                                                                                                                                                              | 7' - 0"                                                                                                                                                                                                                                                                                           | 4' - 0"                                                                                                                                                                                                                                                                        | 7' - 0"                                                                                                                                                                                                                                                                                                                                                                                                                                                                                                                                                                                                                                                                                                                                                                                                                                                                                                                                                                                                                                                                                                                                                                                                                                                                                                                                                                                                                                                                                                                                                                                                                                                                                                                                                                                                                                                                                                                                                                                                                       |
|  | Н                  | 5' - 0"                     | 10' - 0"                                                                                                                                         | 6' - 0"                                                                                                                                                                                                                              | 7' - 0"                                                                                                                                                                                                                                                                                           | 4' - 0"                                                                                                                                                                                                                                                                        | 7' - 0"                                                                                                                                                                                                                                                                                                                                                                                                                                                                                                                                                                                                                                                                                                                                                                                                                                                                                                                                                                                                                                                                                                                                                                                                                                                                                                                                                                                                                                                                                                                                                                                                                                                                                                                                                                                                                                                                                                                                                                                                                       |
|  |                    | D<br>E<br>F<br>G            | FREEWAYS AND<br>EXPRESSWAYS       KEY     MIN.       D     7'-0" OR NOTE NO.9       E     7'-0"       F     8'-0" OR NOTE NO.9       G     6'-0" | FREEWAYS AND<br>EXPRESSWAYS       KEY     MIN.     MAX.       D     7' - 0" OR NOTE NO. 9     12' - 0"       E     7' - 0" OR NOTE NO. 9     12' - 0"       F     8' - 0" OR NOTE NO. 9     12' - 0"       G     6' - 0"     7' - 0" | FREEWAYS AND<br>EXPRESSWAYS     STR       KEY     MIN.     MAX.     URI       MIN.     MAX.     MIN.     MIN.       D     7'-0" OR NOTE NO.9     12'-0"     7'-0"       E     7'-0"     8'-0"     7'-0"       F     8'-0" OR NOTE NO.9     12'-0"     8'-0"       G     6'-0"     7'-0"     6'-0" | FREEWAYS AND<br>EXPRESSWAYS     COVEN'<br>STREETS AN<br>MIN.       KEY     URBAN       MIN.     MAX.       D     7' - 0" OR NOTE NO.9     12' - 0"       F     8' - 0" OR NOTE NO.9     12' - 0"       F     8' - 0" OR NOTE NO.9     12' - 0"       G     6' - 0"     7' - 0" | FREEWAYS AND<br>EXPRESSWAYS     COVENTIONAL<br>STREETS AND HIGHW       KEY     Image: mail of the mai |

= 3' MIN GROUND TO ANY POINT OF "Z"=7'MIN IS DESIRABLE, BUT MAY BE ADJUSTED ON STEEP BACKSLOPES.