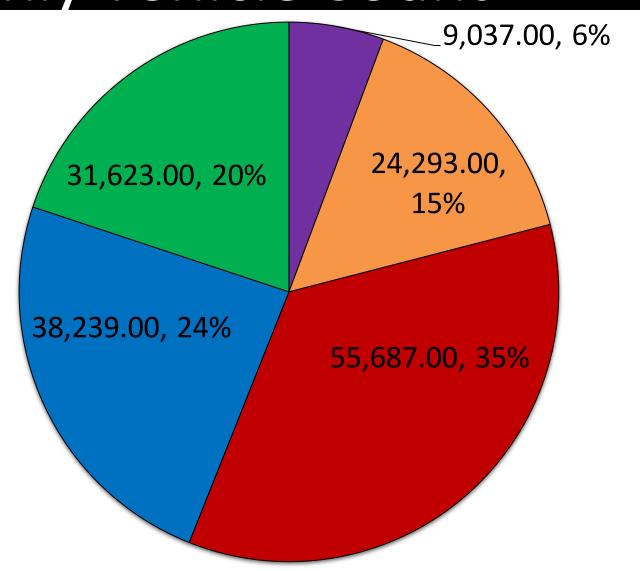

#### Overall Visitation

| N/anth        | Total Vehicle | Total People |
|---------------|---------------|--------------|
| Month         | Count         | Count        |
| May           | 9,037         | 18,566       |
| June          | 24,293        | 46,485       |
| July          | 55,687        | 112,194      |
| August        | 38,239        | 76,550       |
| September     | 31,623        | 59,601       |
| Season Total  | 158,879       | 313,396      |
| Monthly       | 35,800        | 62 670       |
| Average       | 33,600        | 62,679       |
| Daily Average | 1,038         | 2,048        |