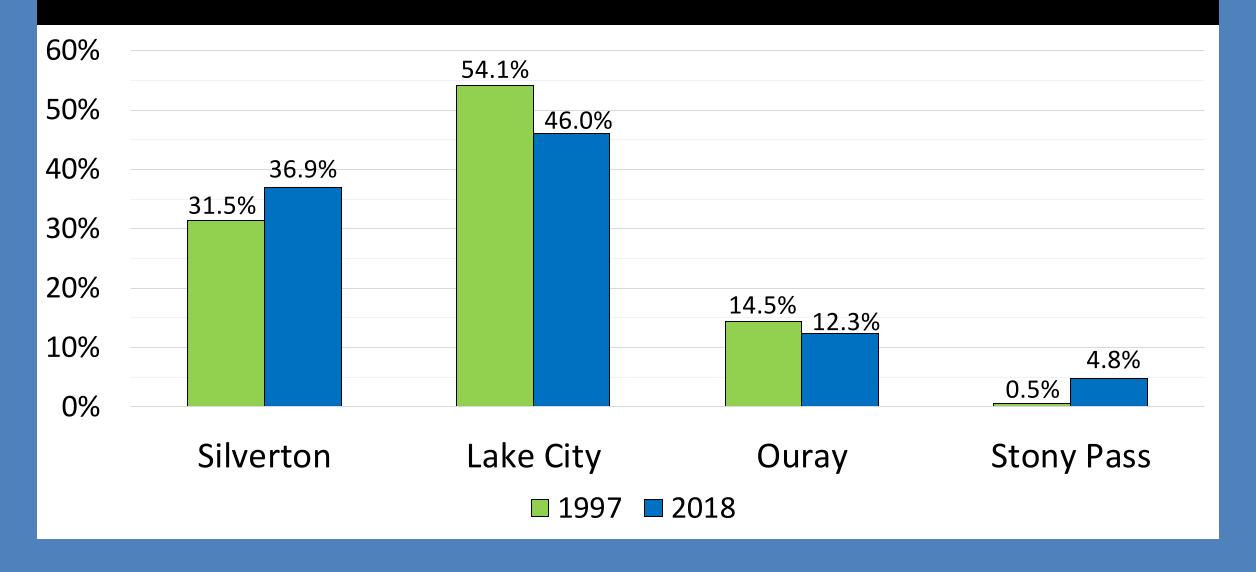

August    | 1,793 | 3,537 |
| September | 1.453 | 2.866 |

7,333

1,467

48

Season Total

Daily Average

Monthly Average

14,464

2,893

95

#### Total Season Traffic



#### Total Monthly Vehicle Count

- May
- June
- July
- August
- September



#### Average Traffic by Day of Week

- Sunday
- Monday
- Tuesday
- Wednesday
- Thursday
- Friday
- Saturday



#### Shoulder & Main Season Comparison



#### Daily Totals





# Types of Visitor Use

#### Visitor Mode of Travel



OHV

Highway Vehicle



#### Non-Motorized (0.64% of the Total)



### Highway Vehicles (50.03% of the Total)



### Off-Highway Vehicles (49.33% of the Total)



#### License Plate Observations





# Historic Traffic Comparisons

#### 2015 Traffic Count Comparison



#### 1997 Visitation by Entrance Zone Comparison



#### 1997 Vehicle Count Comparison



### 1997 Types of Visitor Use Comparison





# Campsite Inventories

| Month     | Monthly | Daily   |  |
|-----------|---------|---------|--|
| IVIOTILIT | Count   | Average |  |
| June      | 440     | 15      |  |
| July      | 961     | 31      |  |
| August    | 709     | 23      |  |
| September | 369     | 12      |  |
| Total     | 620     | 20      |  |
|           |         |         |  |

2,478

Alpine Loop Backcountry Byway Dispersed Campsites



### Camper Types

- Tents
- Camper Trailer
- RV
- Truck-Topper
- Pop-Up
- Van/car camper



#### Campers Per Month



#### **Campsite Locations**



Cinnamon

Silverton





# GPRA Survey Results

#### Visitor Activities



## Visitor Information Ratings



# Developed Facilities Ratings



###