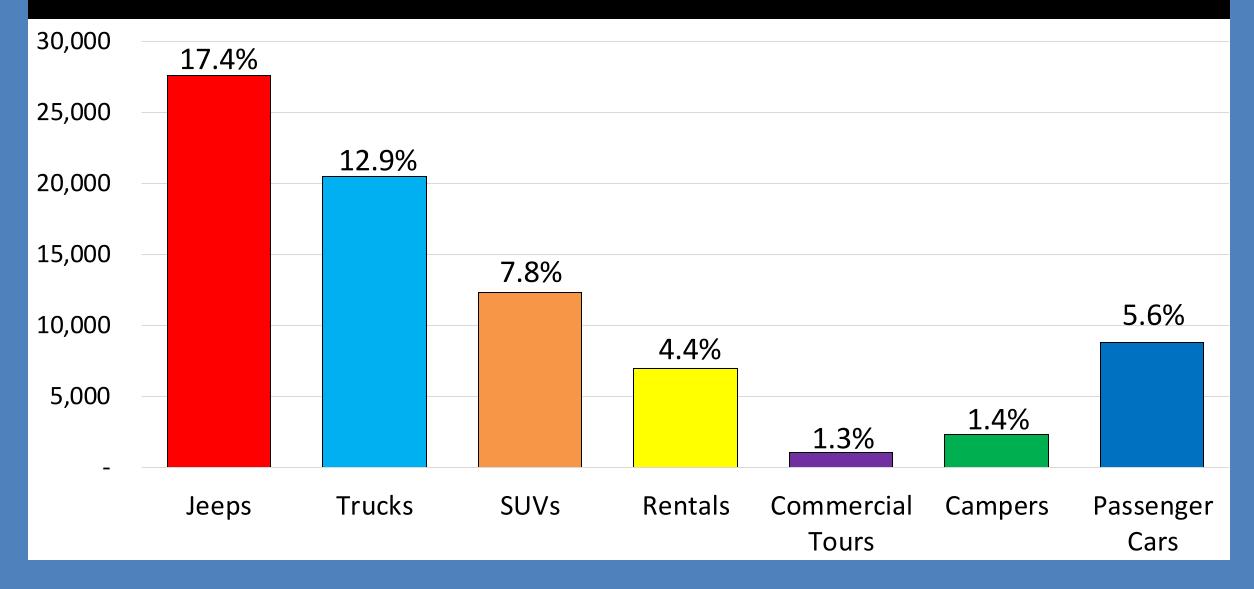

ιισιιςτ | 1 793         | 3 537    |

| Julie  | 010   | 1,599 |
|--------|-------|-------|
| July   | 2,594 | 5,119 |
| August | 1,793 | 3,537 |

| July      | 2,394 | 5,119 |
|-----------|-------|-------|
| August    | 1,793 | 3,537 |
| September | 1.453 | 2.866 |

7,333

1,467

48

Season Total

Daily Average

Monthly Average

14,464

2,893

95

#### Total Season Traffic



#### Total Monthly Vehicle Count

- May
- June
- July
- August
- September



#### Average Traffic by Day of Week

- Sunday
- Monday
- Tuesday
- Wednesday
- Thursday
- Friday
- Saturday



#### Shoulder & Main Season Comparison



#### Daily Totals





# Types of Visitor Use

#### Visitor Mode of Travel



OHV

Highway Vehicle



#### Non-Motorized (0.64% of the Total)



### Highway Vehicles (50.03% of the Total)



### Off-Highway Vehicles (49.33% of the Total)



#### License Plate Observations





# Historic Traffic Comparisons

#### 2015 Traffic Count Comparison



#### 1997 Visitation by Entrance Zone Comparison



#### 1997 Vehicle Count Comparison



### 1997 Types of Visitor Use Comparison





# Campsite Inventories

| Month     | Monthly | Daily   |  |
|-----------|---------|---------|--|
| IVIOTILIT | Count   | Average |  |
| June      | 440     | 15      |  |
| July      | 961     | 31      |  |
| August    | 709     | 23      |  |
| September | 369     | 12      |  |
| Total     | 620     | 20      |  |
|           |         |         |  |

2,478

Alpine Loop Backcountry Byway Dispersed Campsites



### Camper Types

- Tents
- Camper Trailer
- RV
- Truck-Topper
- Pop-Up
- Van/car campe