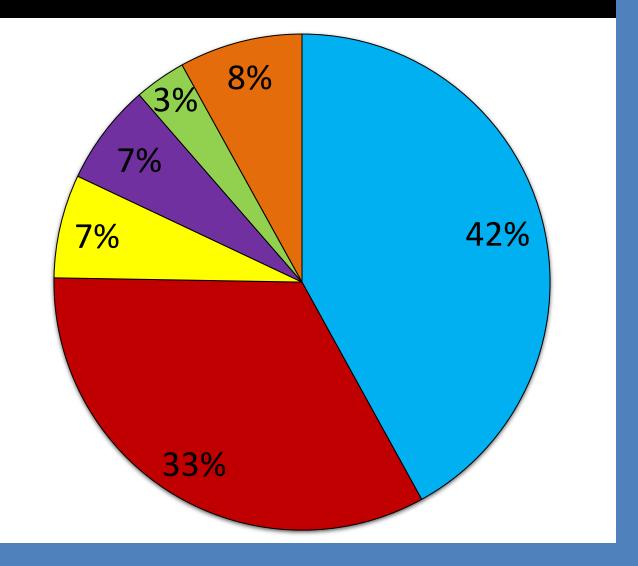

#### Visitor Mode of Travel

OHV

Highway Vehicle

#### Non-Motorized (0.64% of the Total)

### Highway Vehicles (50.03% of the Total)

### Off-Highway Vehicles (49.33% of the Total)