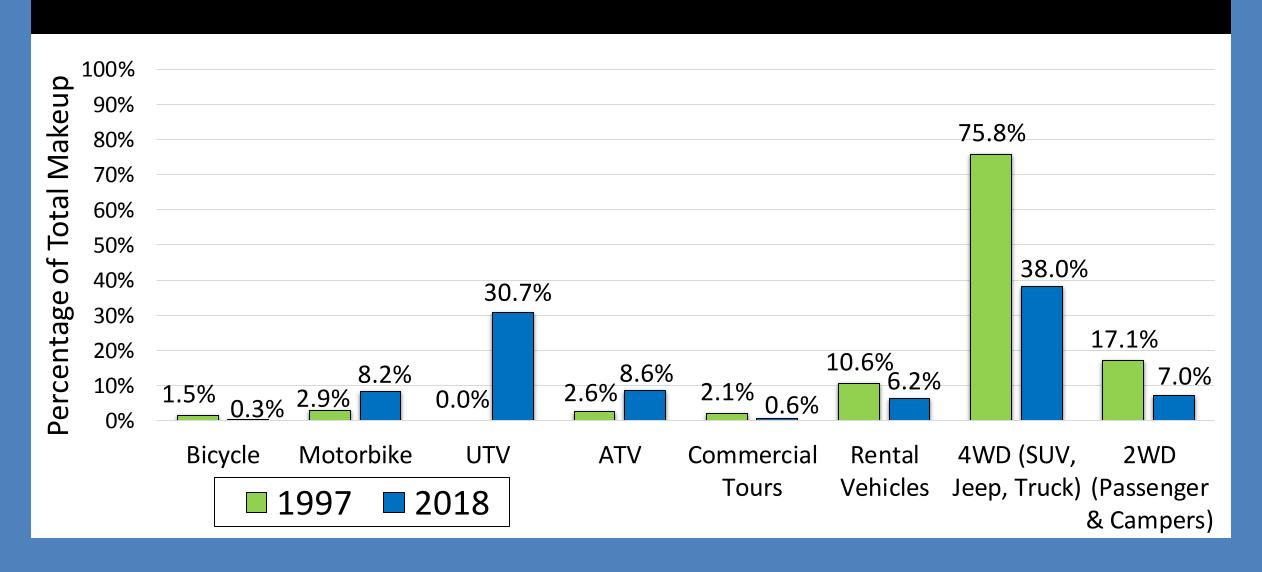

n Total

Daily Average

Monthly Average

14,464

2,893

95

#### Total Season Traffic



#### Total Monthly Vehicle Count

- May
- June
- July
- August
- September



#### Average Traffic by Day of Week

- Sunday
- Monday
- Tuesday
- Wednesday
- Thursday
- Friday
- Saturday



#### Shoulder & Main Season Comparison



#### Daily Totals





# Types of Visitor Use

#### Visitor Mode of Travel



OHV

Highway Vehicle



#### Non-Motorized (0.64% of the Total)



### Highway Vehicles (50.03% of the Total)



### Off-Highway Vehicles (49.33% of the Total)



#### License Plate Observations





# Historic Traffic Comparisons

#### 2015 Traffic Count Comparison



#### 1997 Visitation by Entrance Zone Comparison



#### 1997 Vehicle Count Comparison



### 1997 Types of Visitor Use Comparison





# Campsite Inventories

| Month     | Monthly | Daily   |  |
|-----------|---------|---------|--|
| IVIOTILIT | Count   | Average |  |
| June      | 440     | 15      |  |
| July      | 961     | 31      |  |
| August    | 709     | 23      |  |
| September | 369     | 12      |  |
| Total     | 620     | 20      |  |
|           |         |         |  |

2,478

Alpine Loop Backcountry Byway Dispersed Campsites



### Camper Types

- Tents
- Camper Trailer
- RV
- Truck-Topper
- Pop-Up
- Van/car camper



#### Campers Per Month



#### **Campsite Locations**



Cinnamon

Silverton





# GPRA Survey Results

#### Visitor Activities



## Visitor Information Ratings



# Developed Facilities Ratings



### Recreation Use Management Ratings



#### Resource Management & Education Ratings