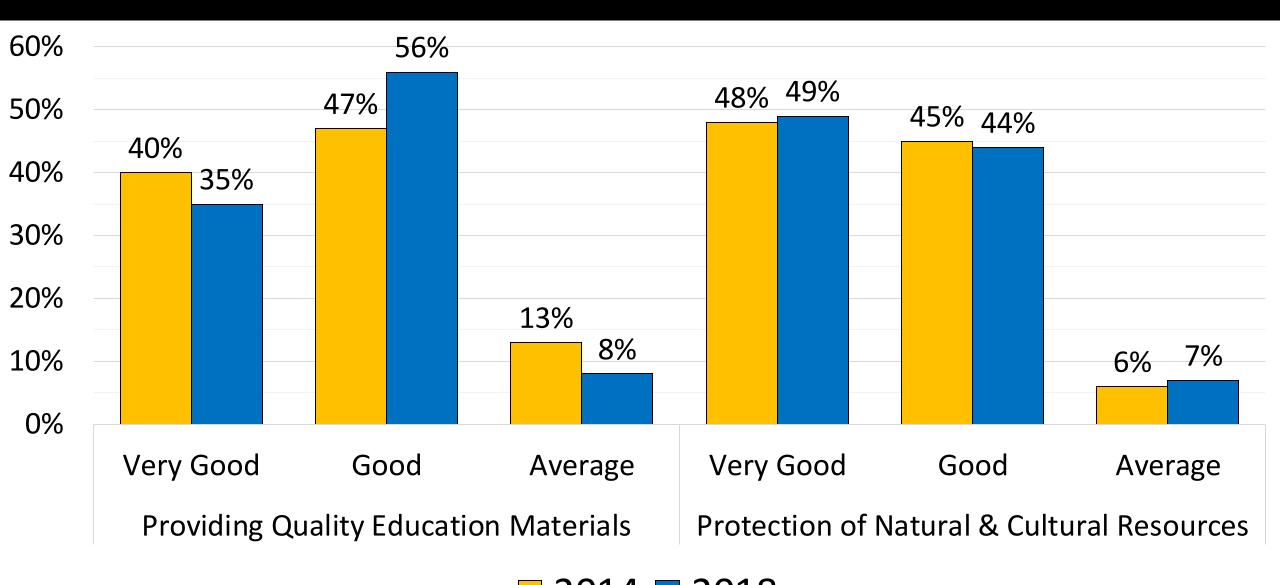

#### Resource Management & Education Ratings

To provide excellent visitor services and "properly protect natural resources, managers of natural areas must know the status and condition of both natural and social resources" (D'Antonio et al., 2016).