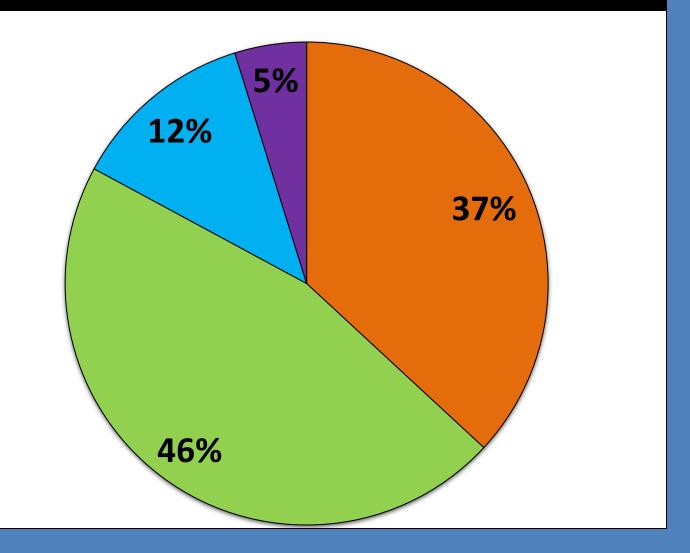

## Visitation by Entrance Zone

- Lake City
- HWY 550
- Stony Pass

Traffic Count

8,894

18,805

12,501

10,913

51,113

12,778

419

People

17,544

37,094

24,659

21,526

100,822

25,207

826

**Vehicle Count People Count** 

1,052

18,703

40,520

27,190

23,505

110,970

27,235

893

533

9,482

20,542

13,784

11,916

56,257

13,807

453

| 2    |           |              |                     |
|------|-----------|--------------|---------------------|
| Site | Gladstone | Howardsville | Total for Silverton |

People

1,052

1,160