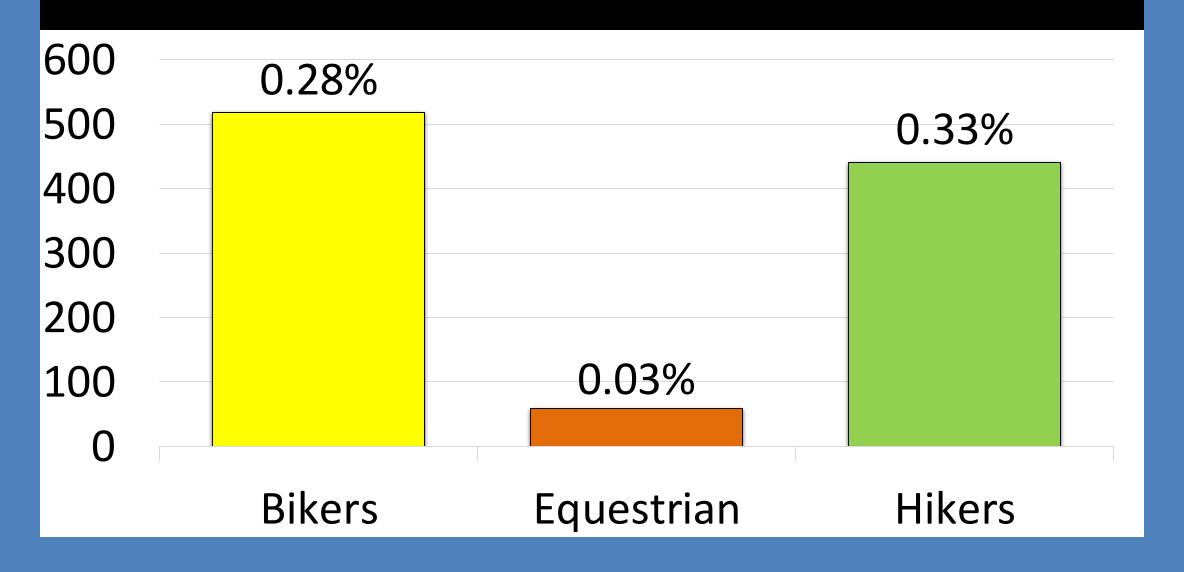

|
| July     | 2,594         | 5,119    |
| Διισιιςτ | 1 793         | 3 537    |

| Julie  | 010   | 1,599 |
|--------|-------|-------|
| July   | 2,594 | 5,119 |
| August | 1,793 | 3,537 |

| July      | 2,394 | 5,119 |
|-----------|-------|-------|
| August    | 1,793 | 3,537 |
| September | 1.453 | 2.866 |

7,333

1,467

48

Season Total

Daily Average

Monthly Average

14,464

2,893

95

#### Total Season Traffic



#### Total Monthly Vehicle Count

- May
- June
- July
- August
- September



#### Average Traffic by Day of Week

- Sunday
- Monday
- Tuesday
- Wednesday
- Thursday
- Friday
- Saturday



#### Shoulder & Main Season Comparison



#### Daily Totals





# Types of Visitor Use

#### Visitor Mode of Travel



OHV

Highway Vehicle



#### Non-Motorized (0.64% of the Total)



### Highway Vehicles (50.03% of the Total)



### Off-Highway Vehicles (49.33% of the Total)



#### License Plate Observations





# Historic Traffic Comparisons

#### 2015 Traffic Count Comparison



#### 1997 Visitation by Entrance Zone Comparison



#### 1997 Vehicle Count Comparison



### 1997 Types of Visitor Use Comparison





# Campsite Inventories

| Month     | Monthly | Daily   |  |
|-----------|---------|---------|--|
| IVIOTILIT | Count   | Average |  |
| June      | 440     | 15      |  |
| July      | 961     | 31      |  |
| August    | 709     | 23      |  |
| September | 369     | 12      |  |
| Total     | 620     | 20      |  |
|           |         |         |  |

2,478

Alpine Loop Backcountry Byway Dispersed Campsites



### Camper Types

- Tents
- Camper Traile