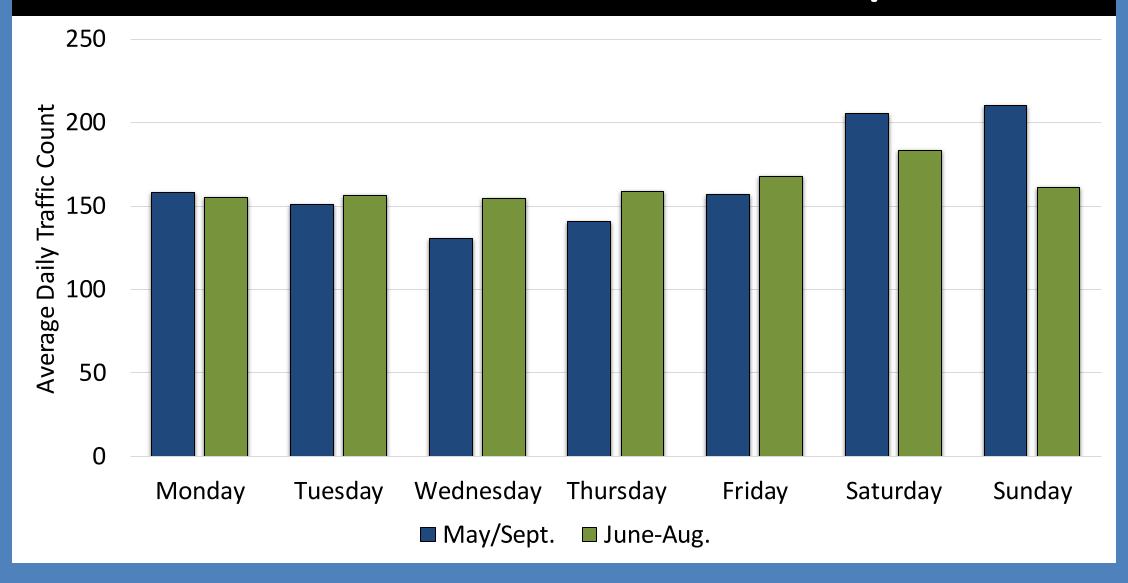

#### Average Traffic by Day of Week

- Sunday
- Monday
- Tuesday
- Wednesday
- Thursday
- Friday
- Saturday