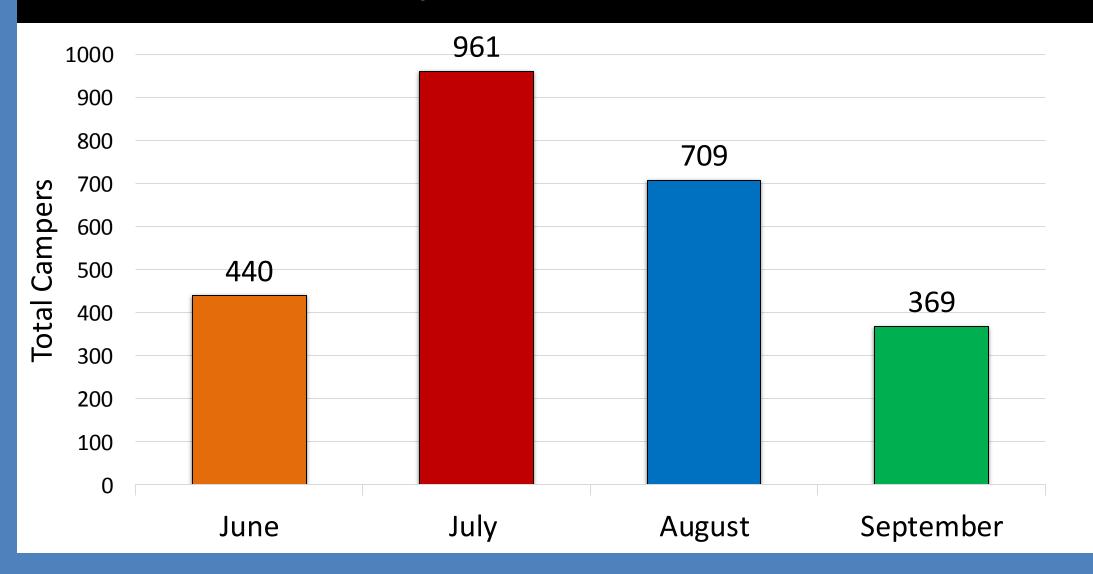

# Campsite Inventories

| Month     | Monthly | Daily   |  |
|-----------|---------|---------|--|
| IVIOTILIT | Count   | Average |  |
| June      | 440     | 15      |  |
| July      | 961     | 31      |  |
| August    | 709     | 23      |  |
| September | 369     | 12      |  |
| Total     | 620     | 20      |  |
|           |         |         |  |