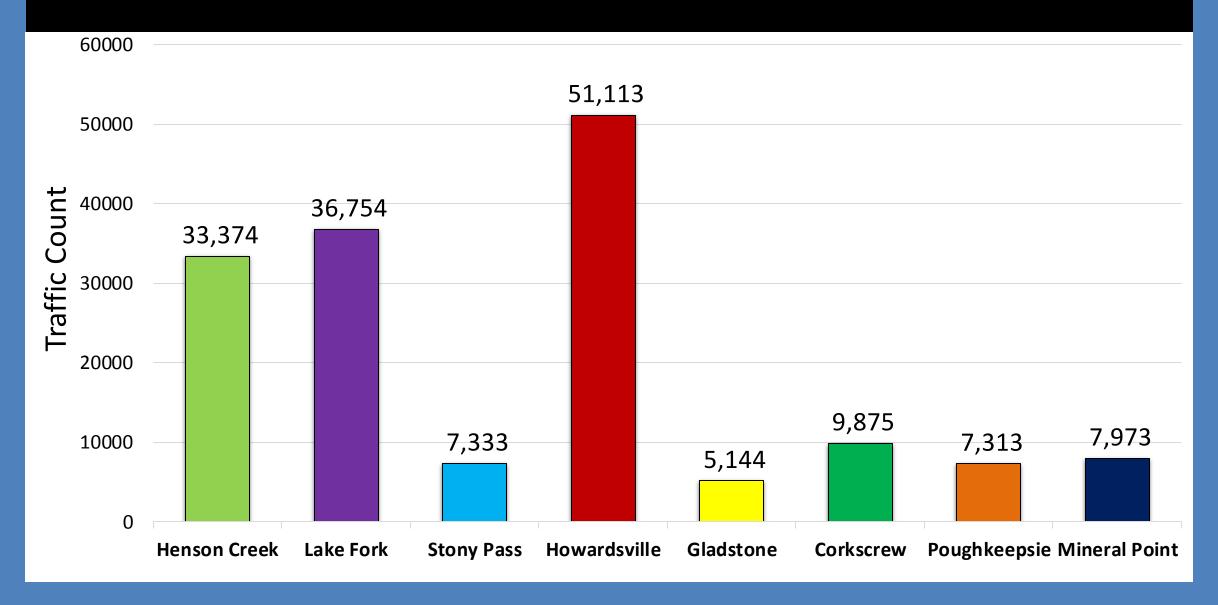

Traffic Count

3,819

6,090

11,792

8,390

6,663

36,754

7,351

430

**Traffic Count** 

3,553

5,222

10,859

7,544

6,196

33,374

7,313

2,438

80

9,875

2,469

81

Season

Monthly

7,333

1,467

48

Season Total

Daily Average

Monthly Average

14,464

2,893