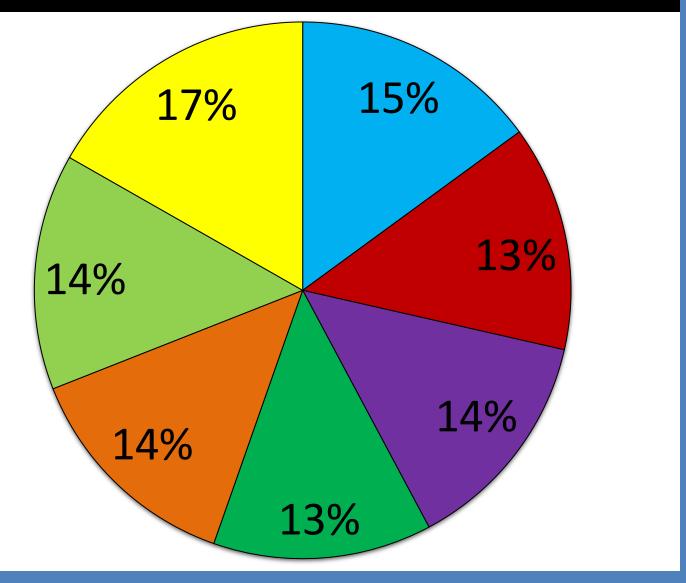

#### Average Traffic by Day of Week

- Sunday
- Monday
- Tuesday
- Wednesday
- Thursday
- Friday
- Saturday