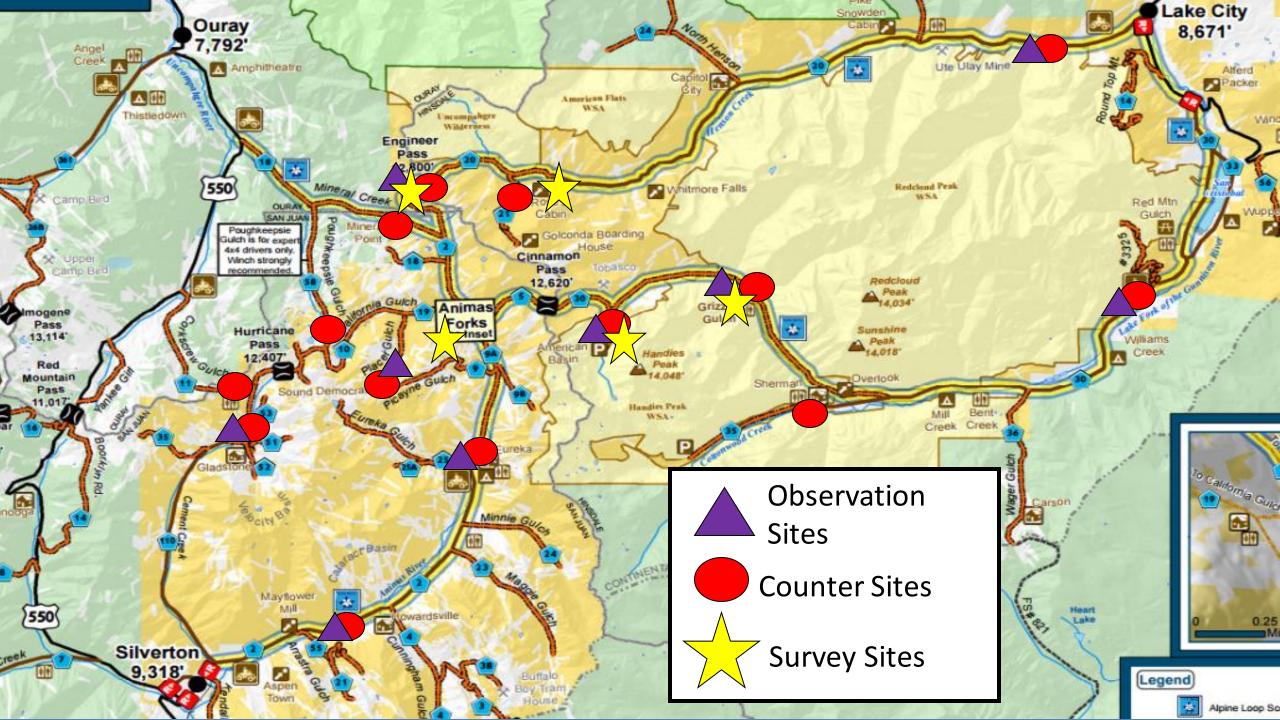

## Visitation by Entrance Zone

- Lake City
- HWY 550
- Stony Pass

Traffic Count

8,894

18,805

12,501

10,913

51,113

25,365

138,330

27,666

904

| Site | Henson Creek | Lake Fork       | Total for Lake City |
|------|--------------|-----------------|---------------------|
|      |              |                 |                     |
|      | Lake City E  | intrance visita | ation               |

## Highway 550 Entrance Visitation

37,050

25,405

419

18,783

12,880

213

|       |                  | ITVVCIY |                  |         |                  | ISILA    |                  |                 |
|-------|------------------|---------|------------------|---------|------------------|----------|------------------|-----------------|
| Site  | Cork.            | screw   | Poughk           | keepsie | Minero           | al Point | HWY 55           | 50 Total        |
| Month | Traffic<br>Count | People  | Traffic<br>Count | People  | Traffic<br>Count | People   | Vehicle<br>Count | People<br>Count |
| May   | -                | -       | -                | -       | 450              | 887      | 450              | 887             |
| June  | 1.486            | 2.932   | -                | -       | 1.203            | 2.373    | 2,689            | 5.304           |

103

| Stony Pa | ss Entiraince | Istation |
|----------|---------------|----------|
| Month    | Traffic Count | People   |
| May      | 682           | 1,345    |
| June     | 810           | 1,599    |
| July     | 2,594         | 5,119    |
| Διισιιςτ | 1 793         | 3 537    |