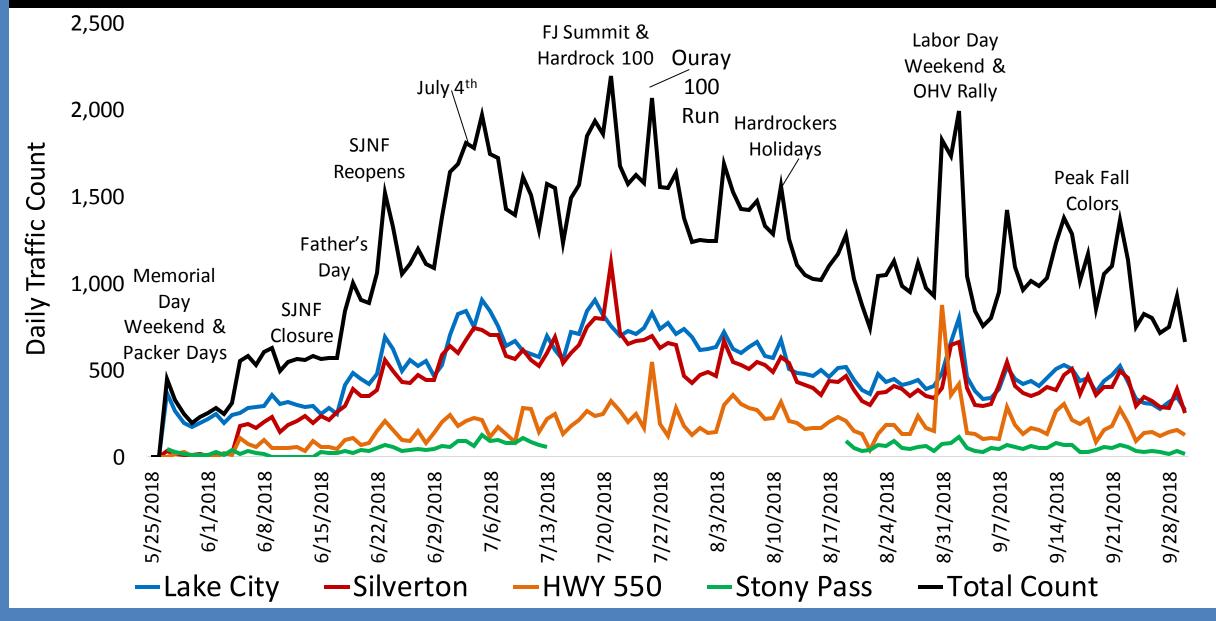

## Visitation by Entrance Zone

- Lake City
- HWY 550
- Stony Pass

Traffic Count

8,894

18,805

12,501

10,913

51,113

#### Daily Totals