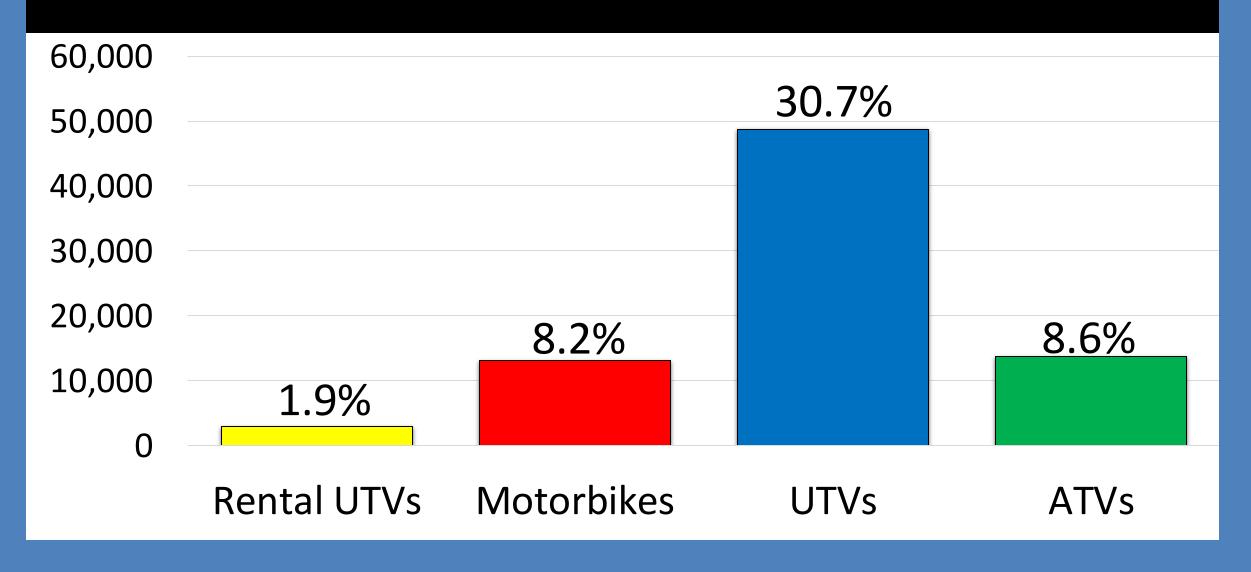

10   | 1,599 |
|--------|-------|-------|
| July   | 2,594 | 5,119 |
| August | 1,793 | 3,537 |

| July      | 2,394 | 5,119 |
|-----------|-------|-------|
| August    | 1,793 | 3,537 |
| September | 1.453 | 2.866 |

7,333

1,467

48

Season Total

Daily Average

Monthly Average

14,464

2,893

95

#### Total Season Traffic



#### Total Monthly Vehicle Count

- May
- June
- July
- August
- September



#### Average Traffic by Day of Week

- Sunday
- Monday
- Tuesday
- Wednesday
- Thursday
- Friday
- Saturday



#### Shoulder & Main Season Comparison



#### Daily Totals





# Types of Visitor Use

#### Visitor Mode of Travel



OHV

Highway Vehicle



#### Non-Motorized (0.64% of the Total)



### Highway Vehicles (50.03% of the Total)



### Off-Highway Vehicles (49.33% of the Total)



#### License Plate Observations





# Historic Traffic Comparisons

#### 2015 Traffic Count Comparison



#### 1997 Visitation by Entrance Zone Comparison



#### 1997 Vehicle Count Comparison



### 1997 Types of Visitor Use Comparison





# Campsite Inventories

| Month     | Monthly | Daily   |  |
|-----------|---------|---------|--|
| IVIOTILIT | Count   | Average |  |
| June      | 440     | 15      |  |
| July      | 961     | 31      |  |
| August    | 709     | 23      |  |
| September | 369     | 12      |  |
| Total     | 620     | 20      |  |
|           |         |         |  |

2,478

Alpine Loop Backcountry Byway Dispersed Campsites



### Camper Types

- Tents
- Camper Trailer
- RV
- Truck-Topper
- Pop-Up
- Van/car camper



#### Campers Per Month



#### **Campsite Loc