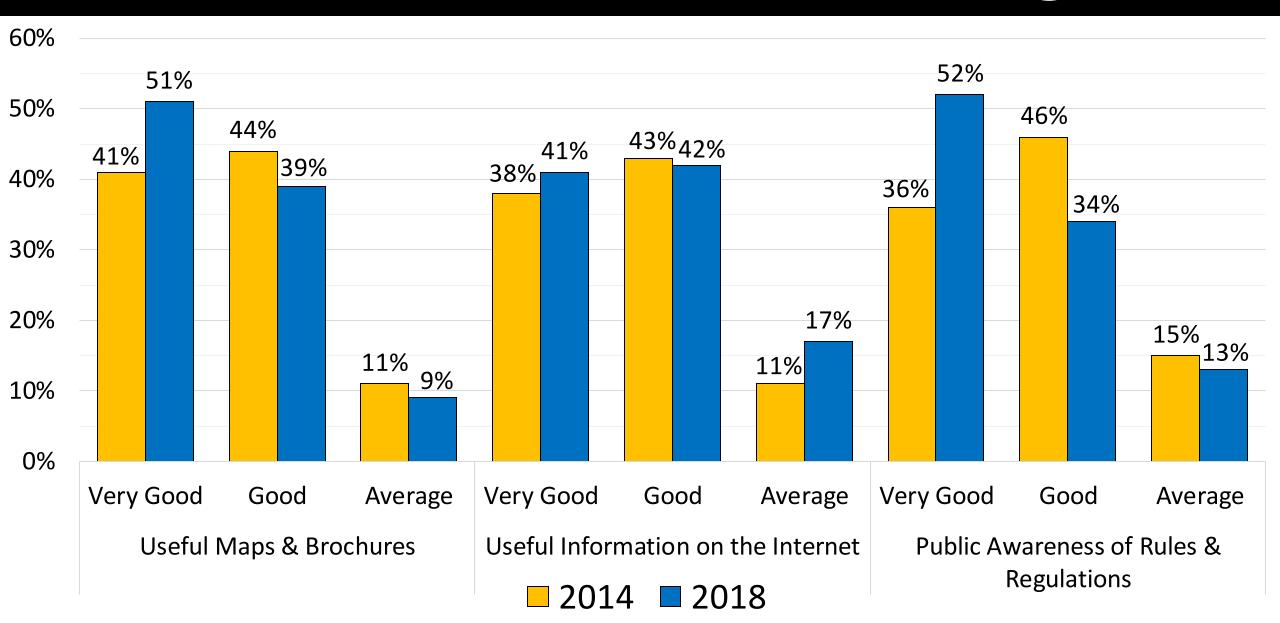

Visitation by Entrance Zone Comparison



#### 1997 Vehicle Count Comparison



### 1997 Types of Visitor Use Comparison





# Campsite Inventories

| Month     | Monthly | Daily   |  |
|-----------|---------|---------|--|
| IVIOTILIT | Count   | Average |  |
| June      | 440     | 15      |  |
| July      | 961     | 31      |  |
| August    | 709     | 23      |  |
| September | 369     | 12      |  |
| Total     | 620     | 20      |  |
|           |         |         |  |

2,478

Alpine Loop Backcountry Byway Dispersed Campsites



### Camper Types

- Tents
- Camper Trailer
- RV
- Truck-Topper
- Pop-Up
- Van/car camper



#### Campers Per Month



#### **Campsite Locations**



Cinnamon

Silverton





# GPRA Survey Results

#### Visitor Activities



## Visitor Information Ratings



# Developed Facilities Ratings



### Recreation Use Management Ratings



#### Resource Management & Education Ratings



To provide excellent visitor services and "properly protect natural resources, managers of natural areas must know the status and condition of both natural and social resources" (D'Antonio et al., 2016).