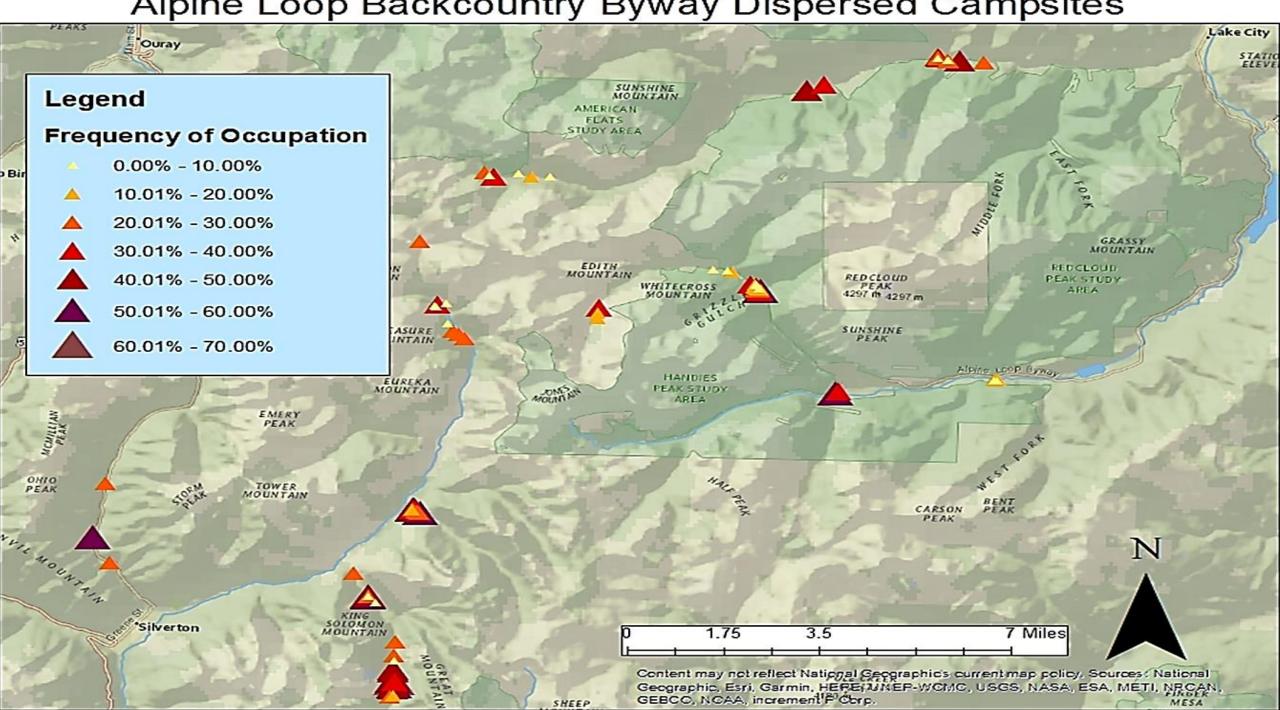

2,478

Alpine Loop Backcountry Byway Dispersed Campsites

#### **Campsite Locations**

Cinnamon

Silverton