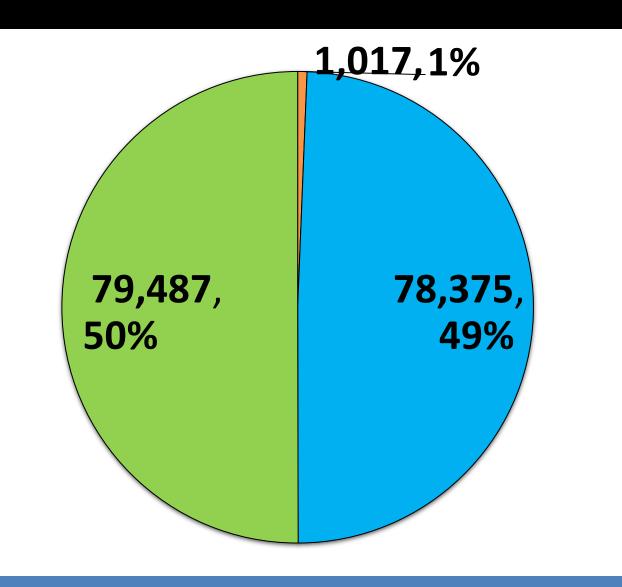

#### Non-Motorized (0.64% of the Total)

### Highway Vehicles (50.03% of the Total)

### Off-Highway Vehicles (49.33% of the Total)