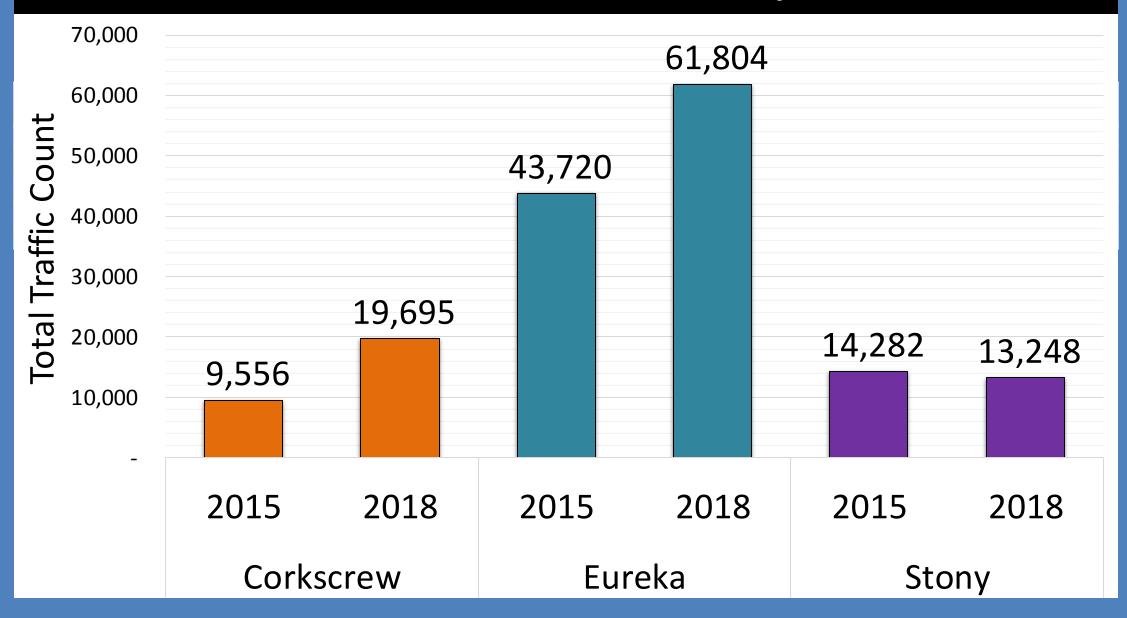

| 2,394 | 5,119 |
|-----------|-------|-------|
| August    | 1,793 | 3,537 |
| September | 1.453 | 2.866 |

7,333

1,467

48

Season Total

Daily Average

Monthly Average

14,464

2,893

95

#### Total Season Traffic



#### Total Monthly Vehicle Count

- May
- June
- July
- August
- September



#### Average Traffic by Day of Week

- Sunday
- Monday
- Tuesday
- Wednesday
- Thursday
- Friday
- Saturday



#### Shoulder & Main Season Comparison



#### Daily Totals





# Types of Visitor Use

#### Visitor Mode of Travel



OHV

Highway Vehicle



#### Non-Motorized (0.64% of the Total)



### Highway Vehicles (50.03% of the Total)



### Off-Highway Vehicles (49.33% of the Total)



#### License Plate Observations





# Historic Traffic Comparisons

#### 2015 Traffic Count Comparison



#### 1997 Visitation by Entrance Zone Comparison



#### 1997 Vehicle Count Comparison



### 1997 Types of Visitor Use Comparison





# Campsite Inventories

| Month     | Monthly | Daily   |  |
|-----------|---------|---------|--|
| IVIOTILIT | Count   | Average |  |
| June      | 440     | 15      |  |
| July      | 961     | 31      |  |
| August    | 709     | 23      |  |
| September | 369     | 12      |  |
| Total     | 620     | 20      |  |
|           |         |         |  |

2,478

Alpine Loop Backcountry Byway Dispersed Campsites



### Camper Types

- Tents
- Camper Trailer
- RV
- Truck-Topper
- Pop-Up
- Van/car camper



#### Campers Per Month



#### **Campsite Locations**



Cinnamon

Silverton





# GPRA Survey Results

#### Visitor Activities



## Visitor Informati