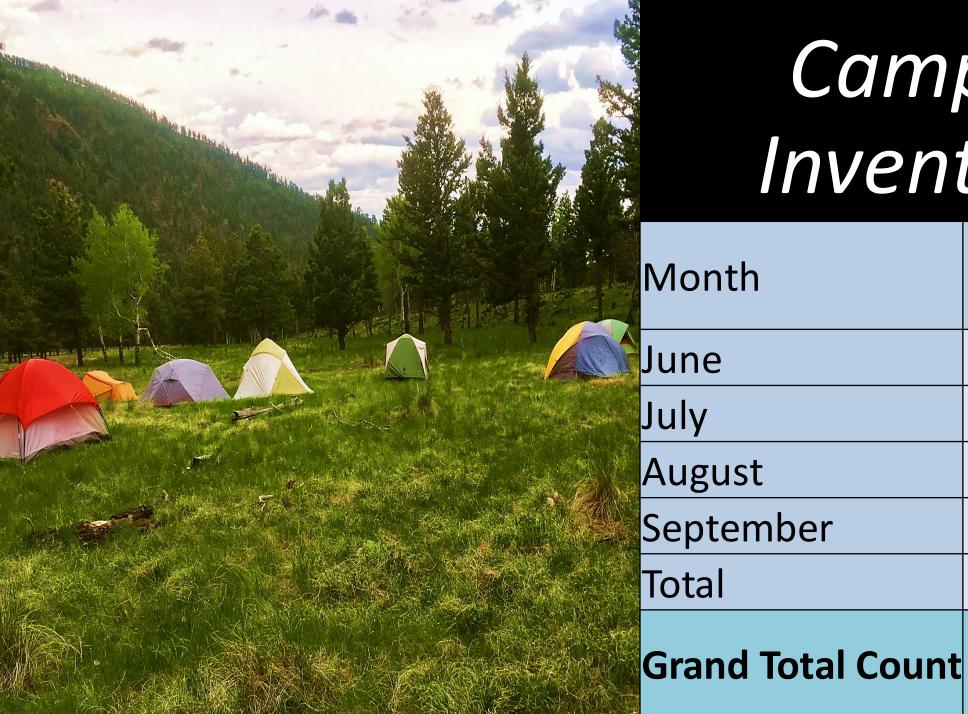

# Campsite Inventories

| Month     | Monthly | Daily   |  |
|-----------|---------|---------|--|
| IVIOTILIT | Count   | Average |  |
| June      | 440     | 15      |  |
| July      | 961     | 31      |  |
| August    | 709     | 23      |  |
| September | 369     | 12      |  |
| Total     | 620     | 20      |  |
|           |         |         |  |

2,478

Alpine Loop Backcountry Byway Dispersed Campsites