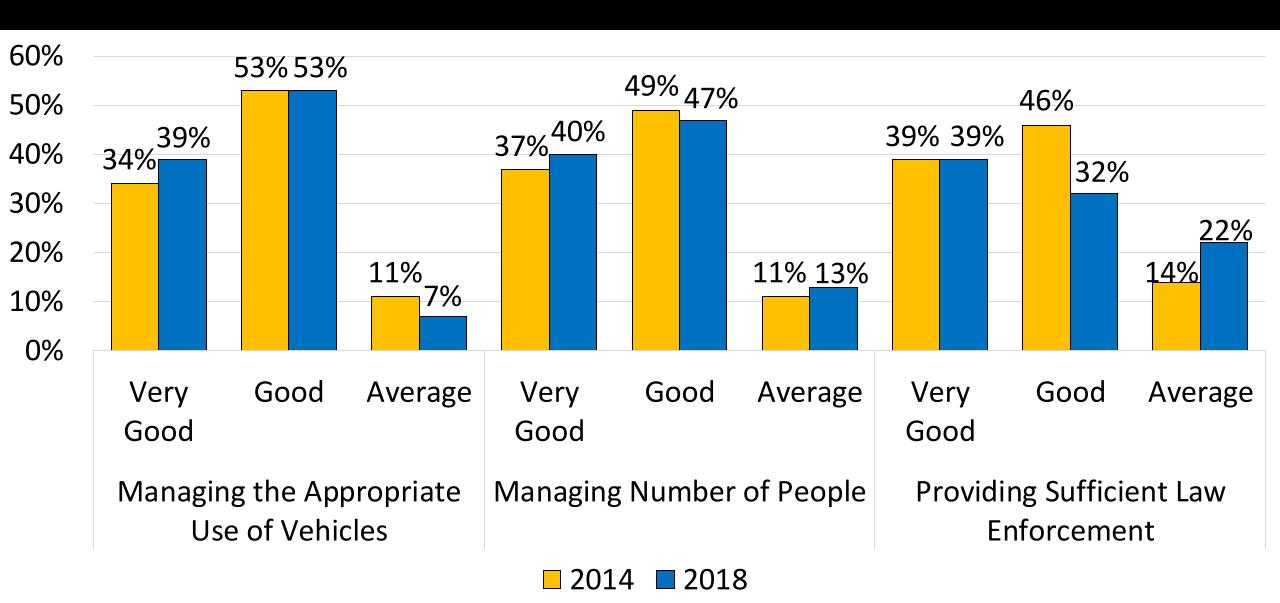

n



### 1997 Types of Visitor Use Comparison





# Campsite Inventories

| Month     | Monthly | Daily   |  |
|-----------|---------|---------|--|
| IVIOTILIT | Count   | Average |  |
| June      | 440     | 15      |  |
| July      | 961     | 31      |  |
| August    | 709     | 23      |  |
| September | 369     | 12      |  |
| Total     | 620     | 20      |  |
|           |         |         |  |

2,478

Alpine Loop Backcountry Byway Dispersed Campsites



### Camper Types

- Tents
- Camper Trailer
- RV
- Truck-Topper
- Pop-Up
- Van/car camper



#### Campers Per Month



#### **Campsite Locations**



Cinnamon

Silverton





# GPRA Survey Results

#### Visitor Activities



## Visitor Information Ratings



# Developed Facilities Ratings



### Recreation Use Management Ratings



#### Resource Management & Education Ratings



To provide excellent visitor services and "properly protect natural resources, managers of natural areas must know the status and condition of both natural and social resources" (D'Antonio et al., 2016).