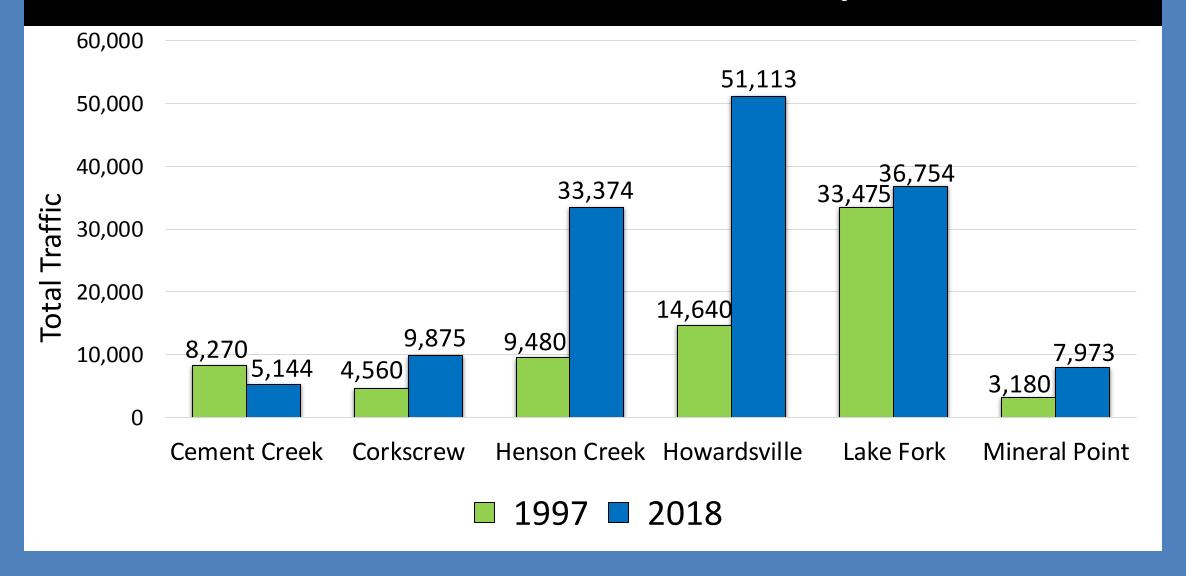

r | 1.453 | 2.866 |

7,333

1,467

48

Season Total

Daily Average

Monthly Average

14,464

2,893

95

#### Total Season Traffic



#### Total Monthly Vehicle Count

- May
- June
- July
- August
- September



#### Average Traffic by Day of Week

- Sunday
- Monday
- Tuesday
- Wednesday
- Thursday
- Friday
- Saturday



#### Shoulder & Main Season Comparison



#### Daily Totals





# Types of Visitor Use

#### Visitor Mode of Travel



OHV

Highway Vehicle



#### Non-Motorized (0.64% of the Total)



### Highway Vehicles (50.03% of the Total)



### Off-Highway Vehicles (49.33% of the Total)



#### License Plate Observations





# Historic Traffic Comparisons

#### 2015 Traffic Count Comparison



#### 1997 Visitation by Entrance Zone Comparison



#### 1997 Vehicle Count Comparison



### 1997 Types of Visitor Use Comparison





# Campsite Inventories

| Month     | Monthly | Daily   |  |
|-----------|---------|---------|--|
| IVIOTILIT | Count   | Average |  |
| June      | 440     | 15      |  |
| July      | 961     | 31      |  |
| August    | 709     | 23      |  |
| September | 369     | 12      |  |
| Total     | 620     | 20      |  |
|           |         |         |  |

2,478

Alpine Loop Backcountry Byway Dispersed Campsites



### Camper Types

- Tents
- Camper Trailer
- RV
- Truck-Topper
- Pop-Up
- Van/car camper



#### Campers Per Month



#### **Campsite Locations**



Cinnamon

Silverton





# GPRA Survey Results

#### Visitor Activities



## Visitor Information Ratings



# Developed Facilities Ratings



### Recreation Use Management Ratings



#