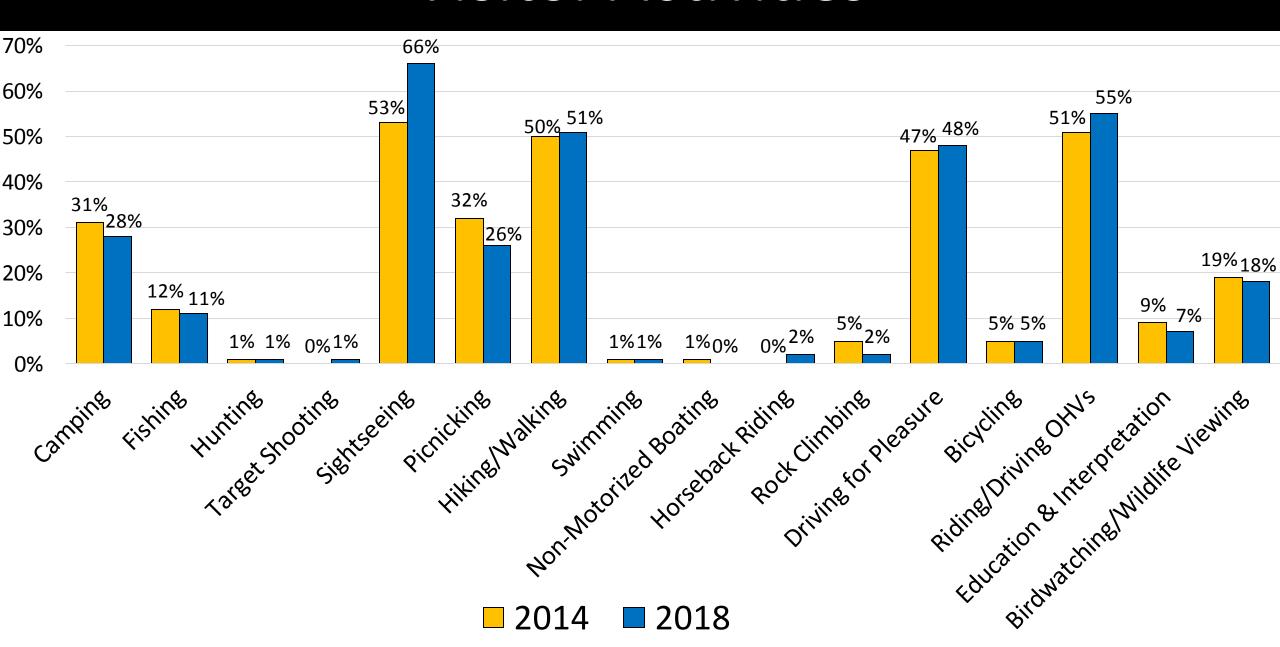

fic Count Comparison



#### 1997 Visitation by Entrance Zone Comparison



#### 1997 Vehicle Count Comparison



### 1997 Types of Visitor Use Comparison





# Campsite Inventories

| Month     | Monthly | Daily   |  |
|-----------|---------|---------|--|
| IVIOTILIT | Count   | Average |  |
| June      | 440     | 15      |  |
| July      | 961     | 31      |  |
| August    | 709     | 23      |  |
| September | 369     | 12      |  |
| Total     | 620     | 20      |  |
|           |         |         |  |

2,478

Alpine Loop Backcountry Byway Dispersed Campsites



### Camper Types

- Tents
- Camper Trailer
- RV
- Truck-Topper
- Pop-Up
- Van/car camper



#### Campers Per Month



#### **Campsite Locations**



Cinnamon

Silverton





# GPRA Survey Results

#### Visitor Activities



## Visitor Information Ratings



# Developed Facilities Ratings



### Recreation Use Management Ratings



#### Resource Management & Education Ratings



To provide excellent visitor services and "properly protect natural resources, managers of natural areas must know the status and condition of both natural and social resources" (D'Antonio et al., 2016).