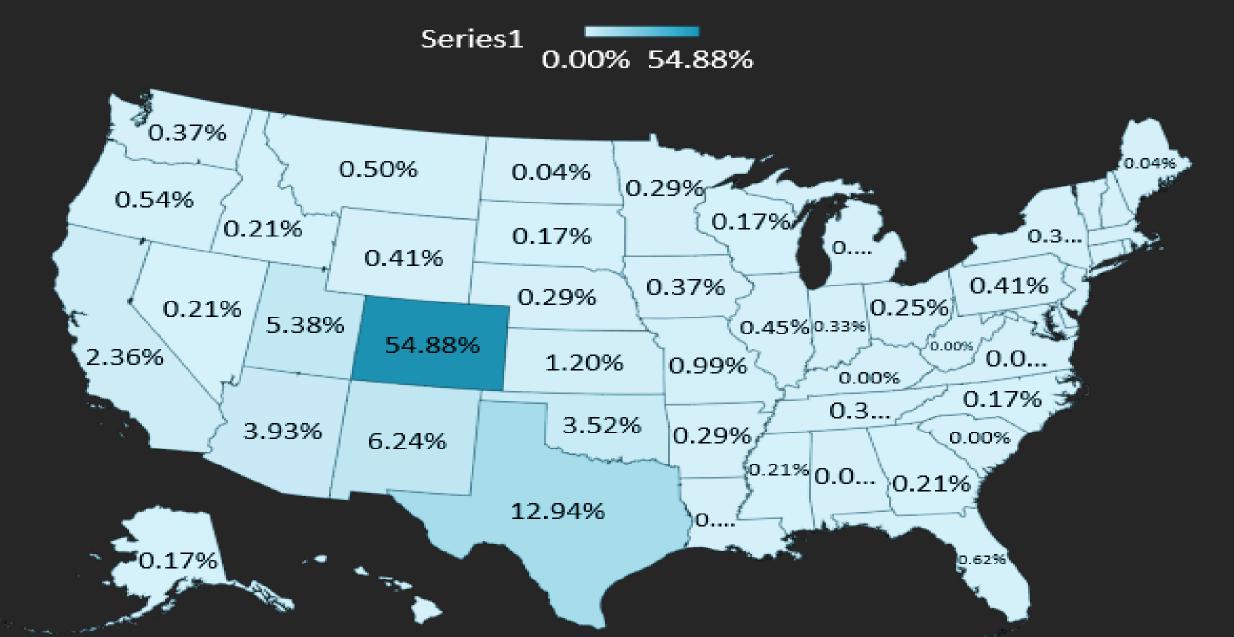

-----|
| July   | 2,594 | 5,119 |
| August | 1,793 | 3,537 |

| July      | 2,394 | 5,119 |
|-----------|-------|-------|
| August    | 1,793 | 3,537 |
| September | 1.453 | 2.866 |

7,333

1,467

48

Season Total

Daily Average

Monthly Average

14,464

2,893

95

#### Total Season Traffic



#### Total Monthly Vehicle Count

- May
- June
- July
- August
- September



#### Average Traffic by Day of Week

- Sunday
- Monday
- Tuesday
- Wednesday
- Thursday
- Friday
- Saturday



#### Shoulder & Main Season Comparison



#### Daily Totals





# Types of Visitor Use

#### Visitor Mode of Travel



OHV

Highway Vehicle



#### Non-Motorized (0.64% of the Total)



### Highway Vehicles (50.03% of the Total)



### Off-Highway Vehicles (49.33% of the Total)



#### License Plate Observations





# Historic Traffic Comparisons

#### 2015 Traffic Count Comparison



#### 1997 Visitation by Entrance Zone Comparison



#### 1997 Vehicle Count Comparison



### 1997 Types of Visitor Use Comparison





# Campsite Inventories

| Month     | Monthly | Daily   |  |
|-----------|---------|---------|--|
| IVIOTILIT | Count   | Average |  |
| June      | 440     | 15      |  |
| July      | 961     | 31      |  |
| August    | 709     | 23      |  |
| September | 369     | 12      |  |
| Total     | 620     | 20      |  |
|           |         |         |  |

2,478

Alpine Loop Backcountry Byway Dispersed Campsites



### Camper Types

- Tents
- Camper Trailer
- RV
- Truck-Topper
- Pop-Up
- Van/car camper



#### Campers Per Month



#### **Campsite Locations**



Cinnamon

Silverton