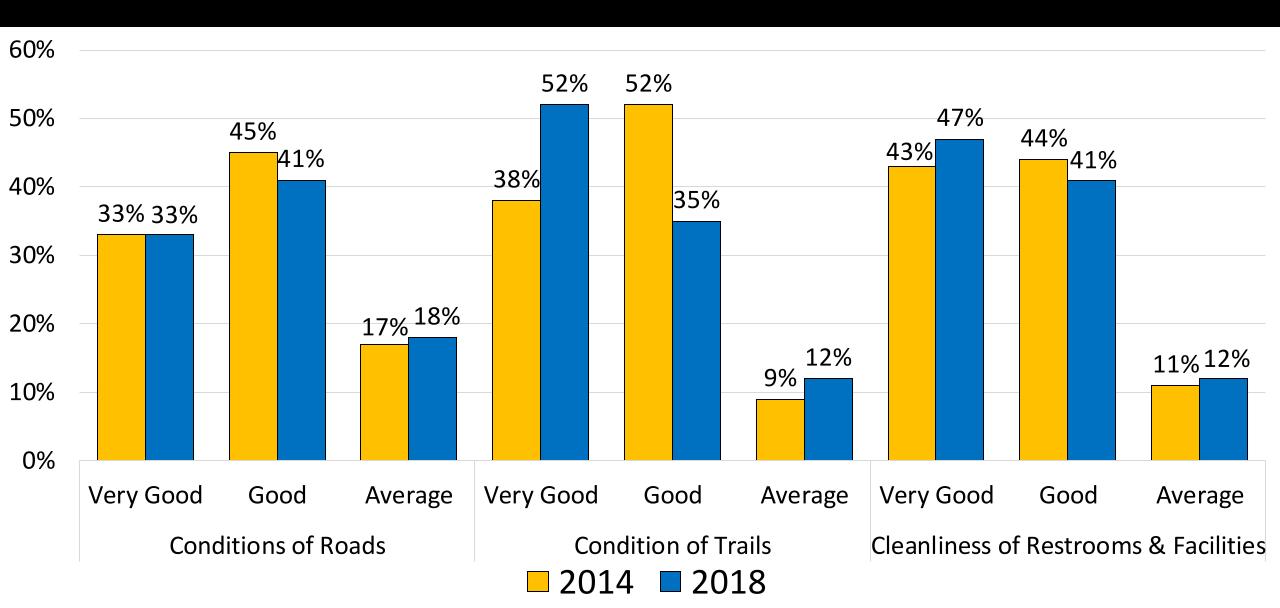

ison



#### 1997 Vehicle Count Comparison



### 1997 Types of Visitor Use Comparison





# Campsite Inventories

| Month     | Monthly | Daily   |  |
|-----------|---------|---------|--|
| IVIOTILIT | Count   | Average |  |
| June      | 440     | 15      |  |
| July      | 961     | 31      |  |
| August    | 709     | 23      |  |
| September | 369     | 12      |  |
| Total     | 620     | 20      |  |
|           |         |         |  |

2,478

Alpine Loop Backcountry Byway Dispersed Campsites



### Camper Types

- Tents
- Camper Trailer
- RV
- Truck-Topper
- Pop-Up
- Van/car camper



#### Campers Per Month



#### **Campsite Locations**



Cinnamon

Silverton





# GPRA Survey Results

#### Visitor Activities



## Visitor Information Ratings



# Developed Facilities Ratings



### Recreation Use Management Ratings



#### Resource Management & Education Ratings



To provide excellent visitor services and "properly protect natural resources, managers of natural areas must know the status and condition of both natural and social resources" (D'Antonio et al., 2016).