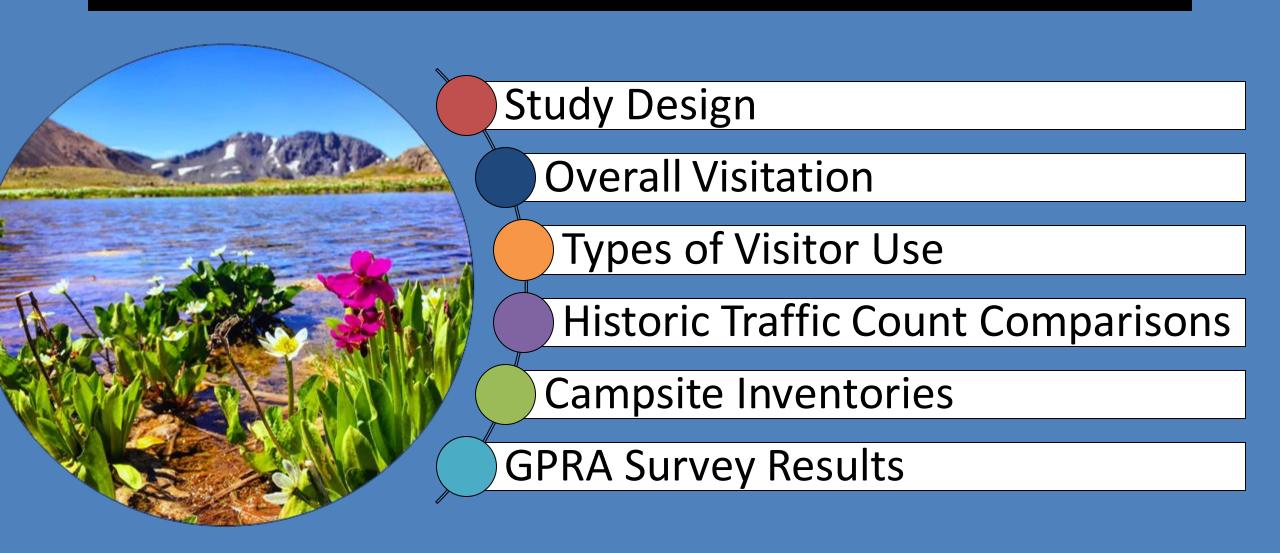

# Study Design

- Visitor Use Level Estimation
  - TRAFx Counters
  - Direct Observation
  - Campsite Monitoring
- Visitor Use Survey
  - Government Performance and Results Act (GPRA) Survey